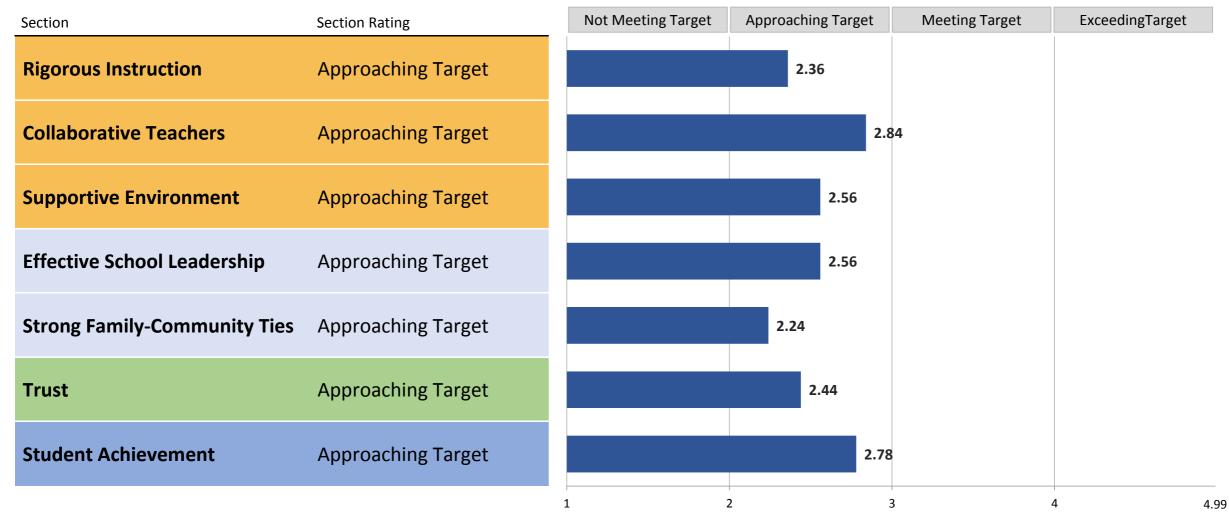

### **Summary of Section Ratings**

**Section scores** are on a scale from 1.00 - 4.99. The first digit corresponds to the section rating, and the additional digits show how close the school was to the next rating level.

## 2014-15 School Quality Reports

Framework Elements Scoring Appendix

P.S. 272 Curtis Estabrook

|                                                                         | Metric Value   | Metric Score | Weight Pct |
|-------------------------------------------------------------------------|----------------|--------------|------------|
| igorous Instruction                                                     |                |              |            |
| Quality Review 1.1                                                      | Proficient     | 3.40         | 22%        |
| Quality Review 1.2                                                      | Developing     | 2.00         | 22%        |
| Quality Review 2.2                                                      | Developing     | 2.00         | 22%        |
| NYC School Survey - Rigorous Instruction                                | 84%            | 2.20         | 34%        |
| Section Rating: Approaching Target                                      | Section Score: | 2.36         |            |
| ollaborative Teachers                                                   |                |              |            |
| Quality Review 4.2                                                      | Proficient     | 3.40         | 50%        |
| NYC School Survey - Collaborative Teachers                              | 80%            | 2.28         | 50%        |
| Section Rating: Approaching Target                                      | Section Score: | 2.84         |            |
|                                                                         |                |              |            |
| pportive Environment                                                    |                |              |            |
| Quality Review 3.4                                                      | Proficient     | 3.40         | 30%        |
| NYC School Survey - Supportive Environment                              | 87%            | 2.92         | 35%        |
| Percentage of students with 90%+ attendance EMS                         | 58.1%          | 1.48         |            |
| HS                                                                      |                |              |            |
| Overall                                                                 | 58.1%          | 1.48         | 30%        |
| Movement of students with disabilities to less restrictive environments |                |              |            |
| EMS<br>HS                                                               | 0.06           | 1.43         |            |
| Overall                                                                 | 0.06           | 1.43         | 5%         |
| Section Rating: Approaching Target                                      | Section Score: | 2.56         |            |
|                                                                         |                |              |            |
| fective School Leadership                                               |                |              |            |
| NYC School Survey - Effective School Leadership                         | 72%            | 2.56         | 100%       |
| Section Rating: Approaching Target                                      | Section Score: | 2.56         |            |
|                                                                         |                |              |            |
| rong Family-Community Ties                                              |                |              |            |
| NYC School Survey - Strong Family-Community Ties                        | 81%            | 2.24         | 100%       |
| Section Rating: Approaching Target                                      | Section Score: | 2.24         |            |
|                                                                         |                |              |            |
| NVC School Survey Truct                                                 | 020/           | 2.44         | 4000/      |
| NYC School Survey - Trust                                               | 83%            | 2.44         | 100%       |
| Section Rating: Approaching Target                                      | Section Score: | 2.44         |            |
|                                                                         |                |              |            |