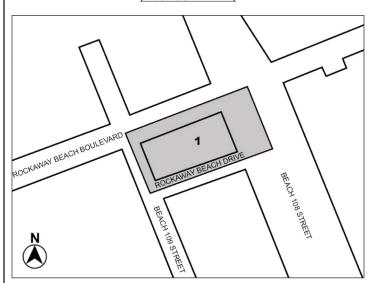

### ROCKAWAY BEACH BOULEVARD REZONING **QUEENS - CB 14** C 160219 ZMQ

Application submitted by Rockaway Beach Hotel, LLC pursuant to Sections 197-c and 201 of the New York City Charter for an amendment of the Zoning Map, Section No. 30b:

- eliminating from an existing R5B District a C1-3 District bounded by Rockaway Beach Boulevard, Beach 108th Street, Rockaway Beach Drive, and Beach 109th Street;
- changing from an R5B District to an R6A District property 2. bounded by Rockaway Beach Boulevard, Beach 108th Street, Rockaway Beach Drive, and Beach 109th Street; and
- establishing within the proposed R6A District a C2-5 District bounded by Rockaway Beach Boulevard, Beach 108th Street, Rockaway Beach Drive, and Beach 109th Street.

### ROCKAWAY BEACH BOULEVARD REZONING N 160220 ZRQ **QUEENS - CB 14**

Application submitted by Rockaway Beach Hotel, LLC pursuant to Section 201 of the New York City Charter, for an amendment of the Zoning Resolution of the City of New York, modifying Appendix F for the purpose of establishing a Mandatory Inclusionary Housing area, Borough of Queens, Borough of Queens, Community District 14.

### Queens Community District 14

In the RGA District within the area shown on the following <u>Map 1:</u>

### Map 1 - [date of adoption]

### [PROPOSED MAP]

Mandatory Inclusionary Housing Program Area see Section 23-154(d) (3)

Area 1 [date of adoption] — MIH Program Option 2

Portion of Community District 14, Queens