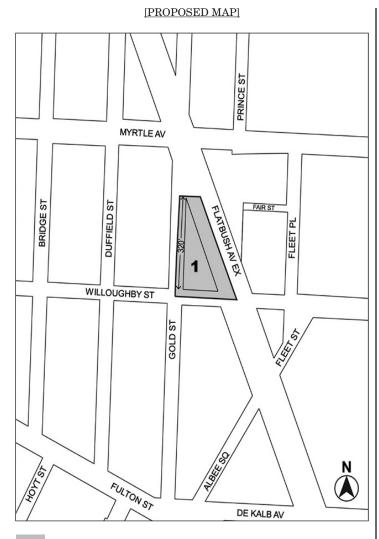

### 141 WILLOUGHBY STREET REZONING BROOKLYN - CB 2 C 160030 ZMK

Application submitted by 385 Gold Property Investors IIA, LLC pursuant to Sections 197-c and 201 of the New York City Charter for an amendment of the Zoning Map, Section No. 16c:

- 1. changing from a C6-1 District to a C6-6 District property bounded by Willoughby Street, Gold Street, a line 200 feet northerly of Willoughby Street, and Flatbush Avenue Extension; and
- 2. changing from a C6-4 District to a C6-6 District property bounded by Gold Street and its northerly centerline prolongation, a line 320 feet northerly of Willoughby Street, Flatbush Avenue Extension, and a line 200 feet northerly of Willoughby Street.

### 141 WILLOUGHBY STREET REZONING BROOKLYN - CB 2 C 160054 MMK

Application submitted by The New York City Department of Housing Preservation and Development and The New York City Economic Development Corporation, LLC pursuant to Sections 197-c and 199 of the New York City Charter, and Section 5-430 *et seq.* of the New York City Administrative Code for an amendment to the City Map involving:

- the elimination, discontinuance and closing of a portion of Flatbush Avenue Extension at its intersection with Gold Street: and
- the adjustment of grades and block dimensions necessitated thereby;

including authorization for any acquisition or disposition of real property related thereto, in accordance with Map Nos. X-2745 and X-2746 dated April 1, 2016 and signed by the Borough President.

### 141 WILLOUGHBY STREET REZONING BROOKLYN - CB 2 N 160029 ZRK

Application for an amendment to the Zoning Resolution submitted by 385 Gold Property Investors IIA, LLC, modifying X, Chapter 1 (Special Downtown Brooklyn District) to add a C6-6 District and update its bulk and envelope regulations, and modifying Appendix F (Inclusionary Housing Designated Areas) to add a Mandatory Inclusionary Housing Area to the proposed project area in the Borough of Brooklyn, Community District 2.

However, setbacks shall not be required for any portion of a #building# fronting upon the south side of Willoughby Street between Gold Street and the Flatbush Avenue Extension, or upon that portion of the Flatbush Avenue Extension between Willoughby Street and DeKalb Avenue within 250 feet of Willoughby Street, or for any #building# fronting upon the north side of Willoughby Street between Gold Street and the Flatbush Avenue Extension, provided that this exemption shall not be applicable to portions of #buildings# above 85 feet that contain #residential floor area#.

\* \* \*

(d) All other areas

On all other #streets# shown on Map 4, at least 70 percent of the #aggregate width of street walls# of any #building# shall be located within eight feet of the #street line# and extend to at least a height of 40 feet in R7-1 Districts mapped within C2-4 Districts and at least a height of 60 feet in all other districts, or the height of the #building#, whichever is less, except that on #corner lots#, no #street wall# shall be required within 100 feet of the intersection of two #street lines# where the interior angle formed by such intersecting #street lines# is 45 degrees or less. However, such regulations shall not apply to any #building# fronting upon the north side of Willoughby Street between Gold Street and the Flatbush Avenue Extension.