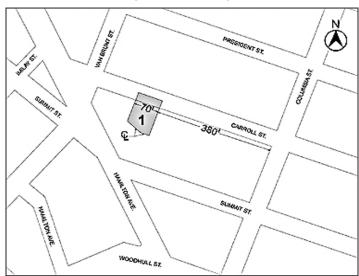

### BOROUGH OF BROOKLYN No. 1 & 2 14-18 CARROLL STREET REZONING No. 1

CD 6 C 150360 ZMK

IN THE MATTER OF an application submitted by the 14-18 Carroll LLC pursuant to Sections 197-c and 201 of the New York City Charter for an amendment of the Zoning Map, Section No. 16a, changing from an M1-1 District to an R6B District property bounded by Carroll Street, a line 380 feet northwesterly of Columbia Street, a line midway between Carroll Street and Summit Street, a line midway between Carroll Street and Hamilton Avenue, and a line 450 feet northwesterly of Columbia Street, as shown on a diagram (for illustrative purposes only) dated June 20, 2016 and subject to the conditions of CEQR Declaration E-382.