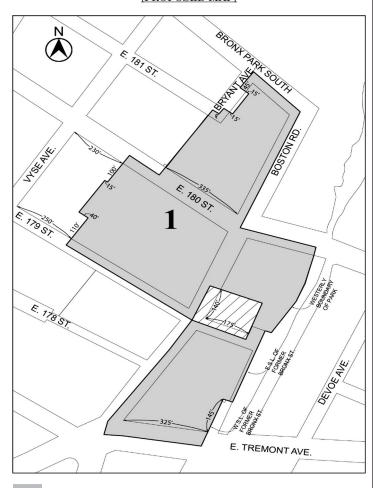

## LAMBERT HOUSES REDEVELOPMENT

C 160285 ZMX **BRONX - CB 6** Application submitted by the NYC Department of Housing Preservation and Development and Phipps Houses pursuant to Sections 197-c and 201 of the New York City Charter for the amendment of the Zoning Map, Section No. 3d:

\* \* \*

- changing from an R7-1 District to an R8 District property bounded by:
  - a line 230 feet southeasterly of Vyse Avenue, East 180th Street, a line perpendicular to the northeasterly street line of East 180th Street distant 335 feet northwesterly (as measured along the streetline) from the point of intersection of the northeasterly street line of East 180th Street and the northwesterly street line of Boston Road, a line 100 feet northeasterly of East 180th Street, 100 feet northwesterly of Boston Road, Bronx Park South, Boston Road, East 180th Street, a line 280 feet southeasterly of Boston Road, 100 feet southwesterly of East 180th Street, 100 feet southeasterly of Boston Road, a line 140 feet northeasterly of East 179th Street, Boston Road, East 179th Street, 100 feet northwesterly of Boston Road, and 120 feet southwesterly of East 180th Street; and
  - Boston Road, East 179th Street, the easterly street line of former Bronx Street, East Tremont Avenue, and West Farms Road; and
- establishing within a proposed R8 District a C1-4 District bounded by a line 100 feet northwesterly of Boston Road, Bronx Park South, Boston Road, and East 179th Street.

### The Bronx Community District 6

In the R7-1, R7A, R7D, R7X, R8, R8A and R8X Districts within the areas shown on the following Maps 1, 2, 3, 4, and 5 and 6:

\* \* \*

Map 6 - [date of adoption]

### [PROPOSED MAP]

Mandatory Inclusionary Housing area see Section 23-154(d)(3)

Area 1 [date of adoption] — MIH Program Option 1 Excluded area

Portion of Community District 6, The Bronx