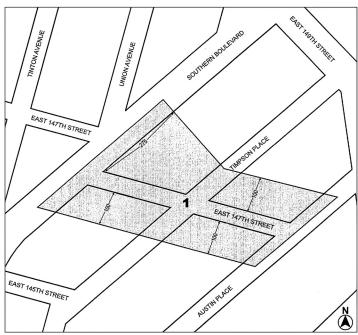

### EAST 147<sup>TH</sup> STREET REZONING

C 160251 ZMX

BRONX - CB 1 Application submitted by MLK Plaza LLC pursuant to Section 197-c and 201 of the New York City Charter for the amendment of the Zoning Map, Section No. 6c:

- changing from an M1-2 District to an R7X District property bounded by Southern Boulevard, a line perpendicular to the southeasterly street line of Southern Boulevard distant 275 feet northeasterly (as measured along the street line) from the point of intersection of the southeasterly street line of Southern Boulevard and the northeasterly street line of East 147th Street, a line 100 feet northeasterly of East 147th Street, Austin Place, East  $147^{th}$  Street, Timpson Place, and a line 100 feet southwesterly of East  $147^{th}$  Street;
- changing from an M1-3 District to an R7X District property bounded by Timpson Place, East  $147^{\rm th}$  Street, Austin Place, and a line 100 feet southwesterly of East  $147^{\rm th}$  Street; and
- establishing within a proposed R7X District a C1-4 District bounded by Southern Boulevard, a line perpendicular to the southeasterly street line of Southern Boulevard distant 275 feet northeasterly (as measured along the street line) from the point of intersection of the southeasterly street line of Southern Boulevard and the northeasterly street line of East 147th Street, a line midway between Southern Boulevard and Timpson Place, and a line 100 feet southwesterly of East 147<sup>th</sup> Street.