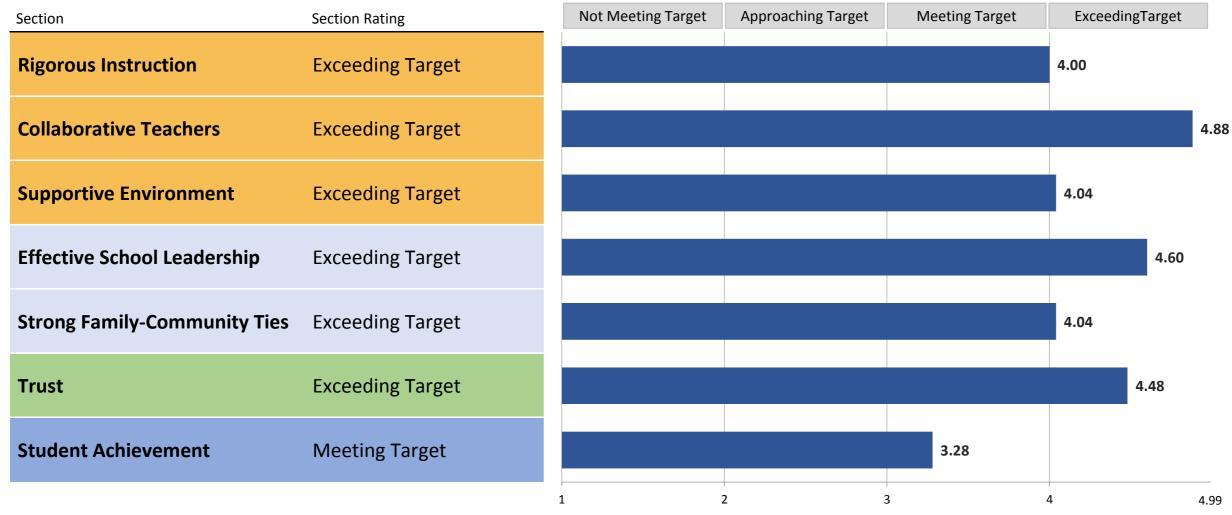

#### **Framework for Great Schools**

The Framework consists of six elements—Rigorous Instruction, Collaborative Teachers, Supportive Environment, Effective School Leadership, Strong Family-Community Ties, and Trust—that drive Student Achievement. The School Quality Guide shares ratings and data on each of the Framework elements, based on information from Quality Reviews, the NYC School Survey, student attendance, and movement of students with disabilities to less restrictive environments. The School Quality Guide also shares ratings and data on Student Achievement based on a variety of quantitative measures of student growth and performance.

**Section scores** are on a scale from 1.00 - 4.99. The first digit corresponds to the section rating, and the additional digits show how close the school was to the next rating level.

### 2014-15 School Quality Reports

Framework Elements Scoring Appendix

14K147

P.S. 147 Isaac Remsen

|                                                                                                                                                                                                                                                              | Metric Value                                             | Metric Score                      | Weight Pct |
|--------------------------------------------------------------------------------------------------------------------------------------------------------------------------------------------------------------------------------------------------------------|----------------------------------------------------------|-----------------------------------|------------|
| prous Instruction                                                                                                                                                                                                                                            |                                                          |                                   |            |
| Quality Review 1.1                                                                                                                                                                                                                                           | Proficient                                               | 3.40                              | 22%        |
| Quality Review 1.2                                                                                                                                                                                                                                           | Proficient                                               | 3.40                              | 22%        |
| Quality Review 2.2                                                                                                                                                                                                                                           | Well Developed                                           | 4.99                              | 22%        |
| NYC School Survey - Rigorous Instruction                                                                                                                                                                                                                     | 94%                                                      | 4.08                              | 34%        |
| Section Rating: Exceeding Target                                                                                                                                                                                                                             | Section Score:                                           | 4.00                              |            |
| aborative Teachers                                                                                                                                                                                                                                           |                                                          |                                   |            |
| Quality Review 4.2                                                                                                                                                                                                                                           | Well Developed                                           | 4.99                              | 50%        |
| NYC School Survey - Collaborative Teachers                                                                                                                                                                                                                   | 98%                                                      | 4.76                              | 50%        |
| Section Rating: Exceeding Target                                                                                                                                                                                                                             | Section Score:                                           | 4.88                              |            |
|                                                                                                                                                                                                                                                              |                                                          |                                   |            |
| portive Environment                                                                                                                                                                                                                                          | Well Developed                                           | 4.00                              | 200/       |
| Quality Review 3.4                                                                                                                                                                                                                                           | Well Developed                                           | 4.99                              | 30%        |
| NYC School Survey - Supportive Environment                                                                                                                                                                                                                   | 95%                                                      | 4.20                              | 35%        |
| Percentage of students with 90%+ attendance EMS                                                                                                                                                                                                              | 70.5%                                                    | 3.28                              |            |
| HS                                                                                                                                                                                                                                                           | 70.370                                                   | 3.40                              |            |
| Overall                                                                                                                                                                                                                                                      | 70.5%                                                    | 3.28                              | 30%        |
| Movement of students with disabilities to less restrictive                                                                                                                                                                                                   | 70.370                                                   | 3.20                              | 30/6       |
| environments                                                                                                                                                                                                                                                 |                                                          |                                   |            |
| EMS                                                                                                                                                                                                                                                          | 0.13                                                     | 1.93                              |            |
| HS                                                                                                                                                                                                                                                           | 3.10                                                     |                                   |            |
|                                                                                                                                                                                                                                                              | 0.13                                                     | 1.93                              | 5%         |
| Overall                                                                                                                                                                                                                                                      | 0.13                                                     |                                   |            |
|                                                                                                                                                                                                                                                              | 0.13                                                     |                                   |            |
| Overall  Section Rating: Exceeding Target                                                                                                                                                                                                                    | Section Score:                                           | 4.04                              |            |
| Section Rating: Exceeding Target                                                                                                                                                                                                                             |                                                          |                                   |            |
| Section Rating: Exceeding Target ective School Leadership                                                                                                                                                                                                    | Section Score:                                           | 4.04                              | 100%       |
| Section Rating: Exceeding Target                                                                                                                                                                                                                             |                                                          |                                   | 100%       |
| Section Rating: Exceeding Target ective School Leadership                                                                                                                                                                                                    | Section Score:                                           | 4.04                              | 100%       |
| Section Rating: Exceeding Target  ective School Leadership  NYC School Survey - Effective School Leadership  Section Rating: Exceeding Target                                                                                                                | Section Score: 94%                                       | <b>4.04</b> 4.60                  | 100%       |
| Section Rating: Exceeding Target  ctive School Leadership  NYC School Survey - Effective School Leadership  Section Rating: Exceeding Target  ong Family-Community Ties                                                                                      | Section Score: 94% Section Score:                        | <b>4.04</b> 4.60 <b>4.60</b>      |            |
| Section Rating: Exceeding Target  ective School Leadership  NYC School Survey - Effective School Leadership  Section Rating: Exceeding Target                                                                                                                | Section Score: 94%                                       | <b>4.04</b> 4.60                  | 100%       |
| Section Rating: Exceeding Target  ctive School Leadership  NYC School Survey - Effective School Leadership  Section Rating: Exceeding Target  ong Family-Community Ties                                                                                      | Section Score: 94% Section Score:                        | <b>4.04</b> 4.60 <b>4.60</b>      |            |
| Section Rating: Exceeding Target  ctive School Leadership  NYC School Survey - Effective School Leadership  Section Rating: Exceeding Target  ong Family-Community Ties  NYC School Survey - Strong Family-Community Ties                                    | Section Score:  94%  Section Score:                      | <b>4.04</b> 4.60 <b>4.60</b> 4.04 |            |
| Section Rating: Exceeding Target  Cotive School Leadership  NYC School Survey - Effective School Leadership  Section Rating: Exceeding Target  Ong Family-Community Ties  NYC School Survey - Strong Family-Community Ties  Section Rating: Exceeding Target | Section Score:  94%  Section Score:  89%  Section Score: | 4.04<br>4.60<br>4.60<br>4.04      | 100%       |
| Section Rating: Exceeding Target  Cotive School Leadership  NYC School Survey - Effective School Leadership  Section Rating: Exceeding Target  Ong Family-Community Ties  NYC School Survey - Strong Family-Community Ties  Section Rating: Exceeding Target | Section Score:  94%  Section Score:                      | <b>4.04</b> 4.60 <b>4.60</b> 4.04 |            |