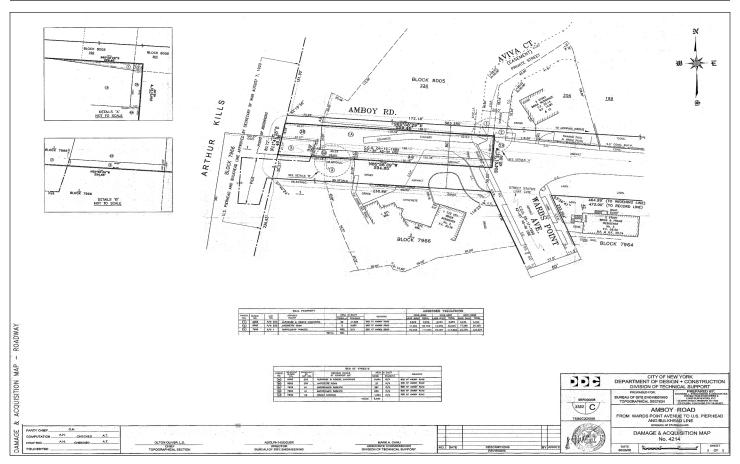

NOTICE OF PETITION Index No. CY4036/14

AMBOY ROAD

from Wards Point Avenue to U.S. Pierhead and Bulkhead Line in the Borough of Staten Island, City and State of New York.

 $\ensuremath{\mathbf{PLEASE}}$   $\ensuremath{\mathbf{TAKE}}$   $\ensuremath{\mathbf{NOTICE}}$  that the Corporation Counsel of the City of New York intends to make application to the Supreme Court of the State of New York, Richmond County, IA Part 89, for certain relief.

The City of New York, in this proceeding, intends to acquire title in fee simple absolute to certain real property where not heretofore acquired for the same purpose, for street purposes, including the installation of storm sewers, sanitary sewers, and water mains, in the Borough of Staten Island, City and State of New York.

The real property to be acquired consists of:

| PARTS OF TAX LOTS          |                    |                     |  |  |  |  |  |  |  |  |
|----------------------------|--------------------|---------------------|--|--|--|--|--|--|--|--|
| DAMAGE<br>PARCEL<br>NUMBER | BLOCK              | LOT                 |  |  |  |  |  |  |  |  |
| 1                          | 8005               | Part of Lot 220     |  |  |  |  |  |  |  |  |
| 2                          | 8005               | Part of Lot 205     |  |  |  |  |  |  |  |  |
| 3                          | 7996 Part of Lot 1 |                     |  |  |  |  |  |  |  |  |
| ADe                        | JACENT STREE       | T BEDS              |  |  |  |  |  |  |  |  |
| DAMAGE<br>PARCEL<br>NUMBER | ADJACENT<br>BLOCK  | ADJACENT TO<br>LOT  |  |  |  |  |  |  |  |  |
| 1A                         | 8005               | Adjacent to Lot 220 |  |  |  |  |  |  |  |  |
| 2A                         | 8005               | Adjacent to Lot 205 |  |  |  |  |  |  |  |  |
| 3A                         | 7996               | Adjacent to Lot 1   |  |  |  |  |  |  |  |  |
| 4A                         | 7996               | Adjacent to Lot 2   |  |  |  |  |  |  |  |  |