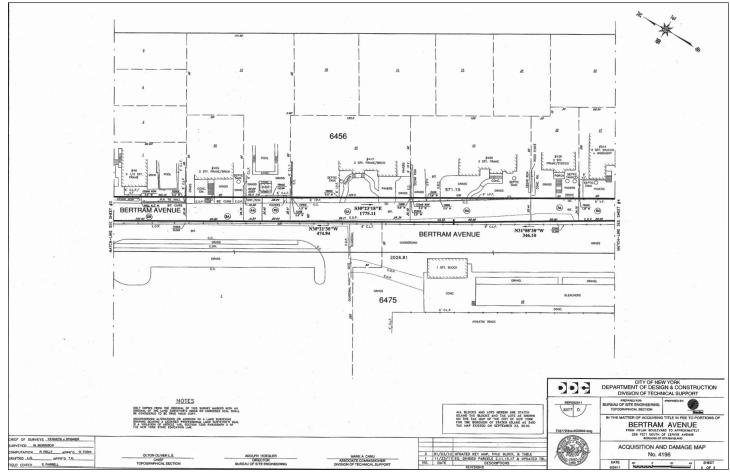

NOTICE OF PETITION Index No. CY4035/14

BERTRAM AVENUE

from Hylan Boulevard to approximately 286 feet South of Zephyr Avenue in the Borough of Staten Island, City and State of New York.

PLEASE TAKE NOTICE that the Corporation Counsel of the City of New York intends to make application to the Supreme Court of

The description of the real property to be acquired is as follows: BEGINNING at a point formed by the intersection of the easterly line of Bertram Avenue (60 feet wide) with the southerly line of Hylan Boulevard (100 feet wide), as said streets are shown on Final Map No. V599-3040 of the Borough of Staten Island dated January 25, 1960 and adopted by the Board of Estimates August 25, 1960, and shown on Acquisition and Damage Map No. 4196 dated June 24, 2011;

RUNNING THENCE southeasterly along the easterly street line of Bertram Avenue, and across the beds of Lynch Street (80 feet wide), Kenwood Avenue (80 feet wide), and Zephyr Avenue (60 feet wide), South 30 degrees 23 minutes 18 seconds East, a distance of 1775.11 feet to a

point;
THENCE southwesterly along the said tax line between tax lots 235 and 195 in Block 6475 extended northeasterly into the bed of Bertram Avenue, South 51 degrees 59 minutes 59 seconds West, a distance of 30.21 feet to a point;

THENCE northwesterly through the bed of Bertram Avenue, North 30 degrees 24 minutes 21 seconds West, a distance of 155.60 feet to a point;

THENCE northwesterly along the easterly line of tax lot 505 in Block 6475, North 30 degrees 24 minutes 20 seconds West, a distance of 130.87 feet to a point;

THENCE northwesterly along the easterly line of tax lots 505 and 40 in Block 6475, North 29 degrees 02 minutes 40 seconds West, a distance of 344.01 feet to a point;

THENCE northwesterly along the easterly line of tax lots 40 and 1 in Block 6475, North 30 degrees 21 minutes 30 seconds West, a distance of 474.94 feet to a point;

THENCE northwesterly along the easterly line of tax lot 1 in Block 6475, North 29 degrees 32 minutes 47 seconds West, a distance of 341.39 feet to the PLACE AND POINT OF BEGINNING.

The areas to be acquired are shown as Bertram Avenue, shown on Final Map No. V599-3040 of the Borough of Staten Island dated January 25, 1960 and adopted by the Board of Estimates August 25, 1960 and shown on Acquisition and Damage Map No. 4196 dated June 24, 2011.