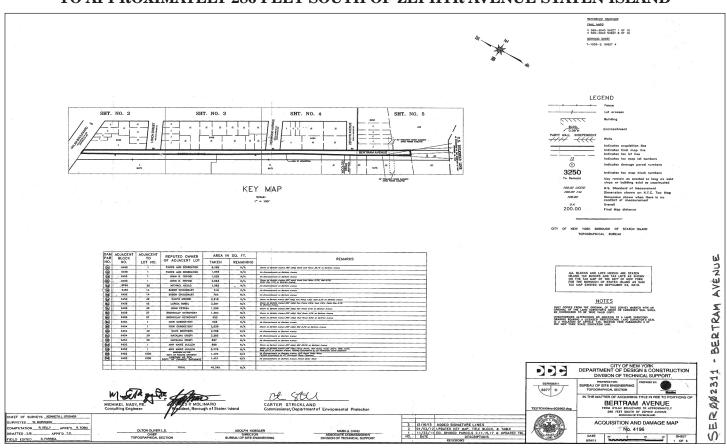

NOTICE OF PETITION Index No. CY4035/14

BERTRAM AVENUE

from Hylan Boulevard to approximately 286 feet South of Zephyr Avenue in the Borough of Staten Island, City and State of New York.

PLEASE TAKE NOTICE that the Corporation Counsel of the City of New York intends to make application to the Supreme Court of

The description of the real property to be acquired is as follows: BEGINNING at a point formed by the intersection of the easterly line of Bertram Avenue (60 feet wide) with the southerly line of Hylan Boulevard (100 feet wide), as said streets are shown on Final Map No. V599-3040 of the Borough of Staten Island dated January 25, 1960 and adopted by the Board of Estimates August 25, 1960, and shown on Acquisition and Damage Map No. 4196 dated June 24, 2011;

RUNNING THENCE southeasterly along the easterly street line of Bertram Avenue, and across the beds of Lynch Street (80 feet wide), Kenwood Avenue (80 feet wide), and Zephyr Avenue (60 feet wide), South 30 degrees 23 minutes 18 seconds East, a distance of 1775.11 feet to a

point;
THENCE southwesterly along the said tax line between tax lots 235 and 195 in Block 6475 extended northeasterly into the bed of Bertram Avenue, South 51 degrees 59 minutes 59 seconds West, a distance of 30.21 feet to a point;

THENCE northwesterly through the bed of Bertram Avenue, North 30 degrees 24 minutes 21 seconds West, a distance of 155.60 feet to a point;

THENCE northwesterly along the easterly line of tax lot 505 in Block 6475, North 30 degrees 24 minutes 20 seconds West, a distance of 130.87 feet to a point;

THENCE northwesterly along the easterly line of tax lots 505 and 40 in Block 6475, North 29 degrees 02 minutes 40 seconds West, a distance of 344.01 feet to a point;

THENCE northwesterly along the easterly line of tax lots 40 and 1 in Block 6475, North 30 degrees 21 minutes 30 seconds West, a distance of 474.94 feet to a point;

THENCE northwesterly along the easterly line of tax lot 1 in Block 6475, North 29 degrees 32 minutes 47 seconds West, a distance of 341.39 feet to the PLACE AND POINT OF BEGINNING.

The areas to be acquired are shown as Bertram Avenue, shown on Final Map No. V599-3040 of the Borough of Staten Island dated January 25, 1960 and adopted by the Board of Estimates August 25, 1960 and shown on Acquisition and Damage Map No. 4196 dated June 24, 2011.