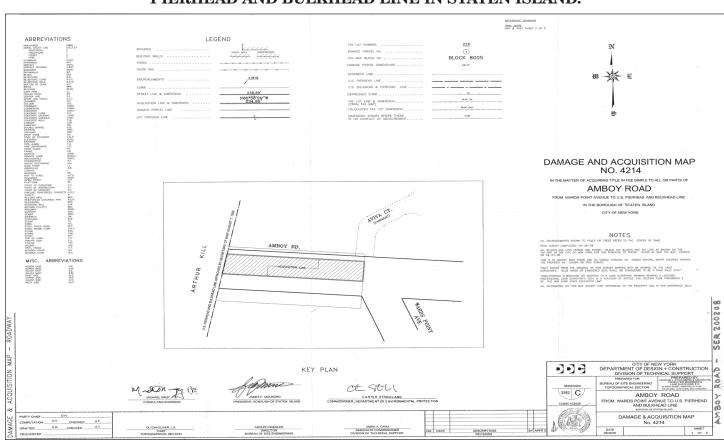

NOTICE OF PETITION Index No. CY4036/14

AMBOY ROAD

from Wards Point Avenue to U.S. Pierhead and Bulkhead Line in the Borough of Staten Island, City and State of New York.

 $\ensuremath{\mathbf{PLEASE}}$   $\ensuremath{\mathbf{TAKE}}$   $\ensuremath{\mathbf{NOTICE}}$  that the Corporation Counsel of the City of New York intends to make application to the Supreme Court of the State of New York, Richmond County, IA Part 89, for certain relief.

The City of New York, in this proceeding, intends to acquire title in fee simple absolute to certain real property where not heretofore acquired for the same purpose, for street purposes, including the installation of storm sewers, sanitary sewers, and water mains, in the Borough of Staten Island, City and State of New York.

The real property to be acquired consists of:

| PARTS OF TAX LOTS          |                    |                     |  |  |  |  |  |  |  |  |
|----------------------------|--------------------|---------------------|--|--|--|--|--|--|--|--|
| DAMAGE<br>PARCEL<br>NUMBER | BLOCK              | LOT                 |  |  |  |  |  |  |  |  |
| 1                          | 8005               | Part of Lot 220     |  |  |  |  |  |  |  |  |
| 2                          | 8005               | Part of Lot 205     |  |  |  |  |  |  |  |  |
| 3                          | 7996 Part of Lot 1 |                     |  |  |  |  |  |  |  |  |
| ADe                        | JACENT STREE       | T BEDS              |  |  |  |  |  |  |  |  |
| DAMAGE<br>PARCEL<br>NUMBER | ADJACENT<br>BLOCK  | ADJACENT TO<br>LOT  |  |  |  |  |  |  |  |  |
| 1A                         | 8005               | Adjacent to Lot 220 |  |  |  |  |  |  |  |  |
| 2A                         | 8005               | Adjacent to Lot 205 |  |  |  |  |  |  |  |  |
| 3A                         | 7996               | Adjacent to Lot 1   |  |  |  |  |  |  |  |  |
| 4A                         | 7996               | Adjacent to Lot 2   |  |  |  |  |  |  |  |  |

The description of the real property to be acquired is as follows: BEGINNING at a point located on the U.S. Pierhead and Bulkhead Line, a distance of 30.27 feet from the intersection of Amboy Road & U.S. Pierhead and Bulkhead Line;

RUNNING THENCE along the U.S. Pierhead and Bulkhead Line North 11 degrees 41 minutes 55 seconds East, a distance of 40.36 feet to a point;

THENCE South 85 degrees 58 minutes 29 seconds East, a distance of 229.46 feet to a point;

THENCE South 04 degrees 01 minutes 31 seconds West, a distance of

40.00 feet to a point; THENCE North 85 degrees 48 minutes 29 seconds West, a distance of 234.85 feet back to the POINT AND PLACE OF BEGINNING.