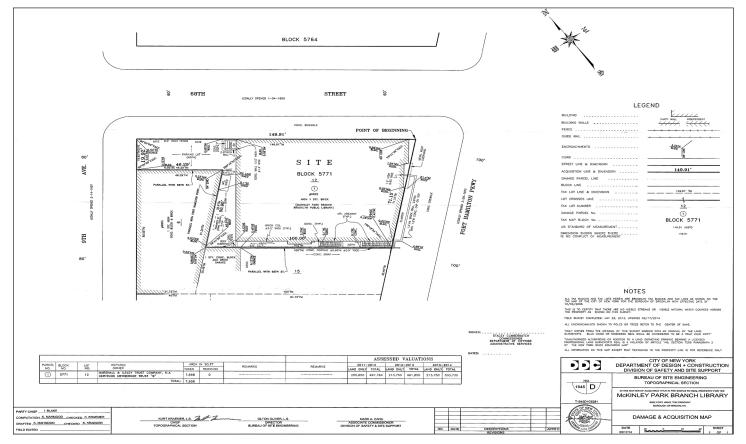

NOTICE OF PETITION Index No. 13895/14

MCKINLEY PARK BRANCH LIBRARY

at 6802 Fort Hamilton Parkway,

Located within the area generally bounded by Bay Ridge Avenue on the south, Fort Hamilton Parkway on the east, 68th Street on the north, and 9th Avenue on the west, in the Borough of Brooklyn, City and State of New York.

The City of New York, in this proceeding, intends to acquire title in fee simple absolute to certain real property where not heretofore acquired for the same purpose, for the continued operation of the McKinley Park Branch Public Library in the Borough of Brooklyn, City and State of New York.

and State of New York.

The real property to be acquired consists of tax lot 12 in the Brooklyn tax block 5771 as shown on the "Tax Map" of the City of New York, Borough of Brooklyn, as said "Tax Map" existed on August 18, 2014.

The property is within the area generally bounded by Fort Hamilton Parkway, 68th Street, 9th Avenue, and Bay Ridge Avenue, as those streets are laid out on the "City Map" of the City of New York, Borough of Brooklyn.

The property comprises an area of approximately 7,958 square feet. Surveys, maps or plans of the property to be acquired are on file in the office of the Corporation Counsel of the City of New York, 100 Church Street, New York, NY 10007.