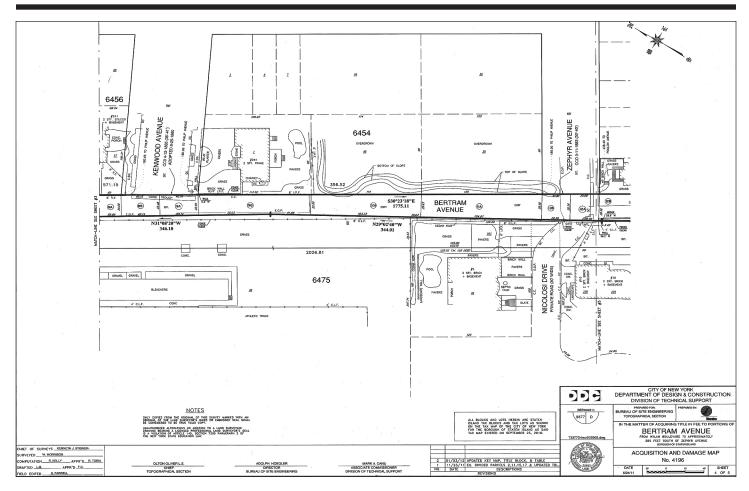

NOTICE OF PETITION Index No. CY4035/14

BERTRAM AVENUE

from Hylan Boulevard to approximately 286 feet South of Zephyr Avenue in the Borough of Staten Island, City and State of New York.

PLEASE TAKE NOTICE that the Corporation Counsel of the City of New York intends to make application to the Supreme Court of

The description of the real property to be acquired is as follows: BEGINNING at a point formed by the intersection of the easterly line of Bertram Avenue (60 feet wide) with the southerly line of Hylan Boulevard (100 feet wide), as said streets are shown on Final Map No. V599-3040 of the Borough of Staten Island dated January 25, 1960 and adopted by the Board of Estimates August 25, 1960, and shown on Acquisition and Damage Map No. 4196 dated June 24, 2011;

RUNNING THENCE southeasterly along the easterly street line of Bertram Avenue, and across the beds of Lynch Street (80 feet wide), Kenwood Avenue (80 feet wide), and Zephyr Avenue (60 feet wide), South 30 degrees 23 minutes 18 seconds East, a distance of 1775.11 feet to a

point;
THENCE southwesterly along the said tax line between tax lots 235 and 195 in Block 6475 extended northeasterly into the bed of Bertram Avenue, South 51 degrees 59 minutes 59 seconds West, a distance of 30.21 feet to a point;

THENCE northwesterly through the bed of Bertram Avenue, North 30 degrees 24 minutes 21 seconds West, a distance of 155.60 feet to a point;

THENCE northwesterly along the easterly line of tax lot 505 in Block 6475, North 30 degrees 24 minutes 20 seconds West, a distance of 130.87 feet to a point;

THENCE northwesterly along the easterly line of tax lots 505 and 40 in Block 6475, North 29 degrees 02 minutes 40 seconds West, a distance of 344.01 feet to a point;

THENCE northwesterly along the easterly line of tax lots 40 and 1 in Block 6475, North 30 degrees 21 minutes 30 seconds West, a distance of 474.94 feet to a point;

THENCE northwesterly along the easterly line of tax lot 1 in Block 6475, North 29 degrees 32 minutes 47 seconds West, a distance of 341.39 feet to the PLACE AND POINT OF BEGINNING.

The areas to be acquired are shown as Bertram Avenue, shown on Final Map No. V599-3040 of the Borough of Staten Island dated January 25, 1960 and adopted by the Board of Estimates August 25, 1960 and shown on Acquisition and Damage Map No. 4196 dated June 24, 2011.