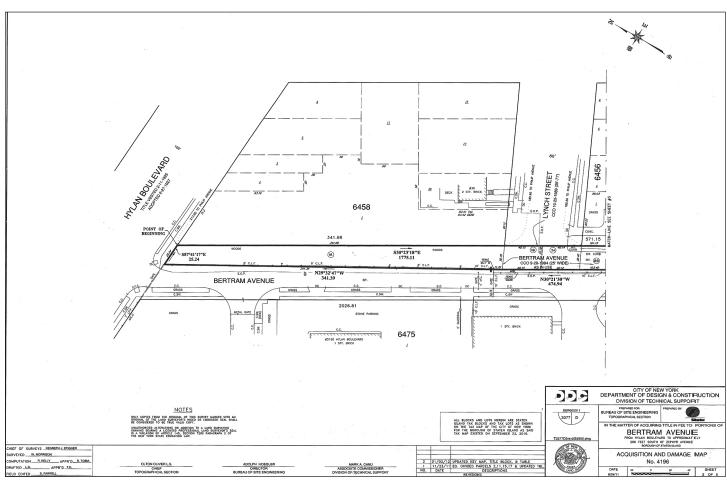

NOTICE OF PETITION Index No. CY4035/14

BERTRAM AVENUE

from Hylan Boulevard to approximately 286 feet South of Zephyr Avenue in the Borough of Staten Island, City and State of New York.

PLEASE TAKE NOTICE that the Corporation Counsel of the City of New York intends to make application to the Supreme Court of

The description of the real property to be acquired is as follows: BEGINNING at a point formed by the intersection of the easterly line of Bertram Avenue (60 feet wide) with the southerly line of Hylan Boulevard (100 feet wide), as said streets are shown on Final Map No. V599-3040 of the Borough of Staten Island dated January 25, 1960 and adopted by the Board of Estimates August 25, 1960, and shown on Acquisition and Damage Map No. 4196 dated June 24, 2011;

RUNNING THENCE southeasterly along the easterly street line of Bertram Avenue, and across the beds of Lynch Street (80 feet wide), Kenwood Avenue (80 feet wide), and Zephyr Avenue (60 feet wide), South 30 degrees 23 minutes 18 seconds East, a distance of 1775.11 feet to a

point;
THENCE southwesterly along the said tax line between tax lots 235 and 195 in Block 6475 extended northeasterly into the bed of Bertram Avenue, South 51 degrees 59 minutes 59 seconds West, a distance of 30.21 feet to a point;

THENCE northwesterly through the bed of Bertram Avenue, North 30 degrees 24 minutes 21 seconds West, a distance of 155.60 feet to a point;

THENCE northwesterly along the easterly line of tax lot 505 in Block 6475, North 30 degrees 24 minutes 20 seconds West, a distance of 130.87 feet to a point;

THENCE northwesterly along the easterly line of tax lots 505 and 40 in Block 6475, North 29 degrees 02 minutes 40 seconds West, a distance of 344.01 feet to a point;

THENCE northwesterly along the easterly line of tax lots 40 and 1 in Block 6475, North 30 degrees 21 minutes 30 seconds West, a distance of 474.94 feet to a point;

THENCE northwesterly along the easterly line of tax lot 1 in Block 6475, North 29 degrees 32 minutes 47 seconds West, a distance of 341.39 feet to the PLACE AND POINT OF BEGINNING.

The areas to be acquired are shown as Bertram Avenue, shown on Final Map No. V599-3040 of the Borough of Staten Island dated January 25, 1960 and adopted by the Board of Estimates August 25, 1960 and shown on Acquisition and Damage Map No. 4196 dated June 24, 2011.