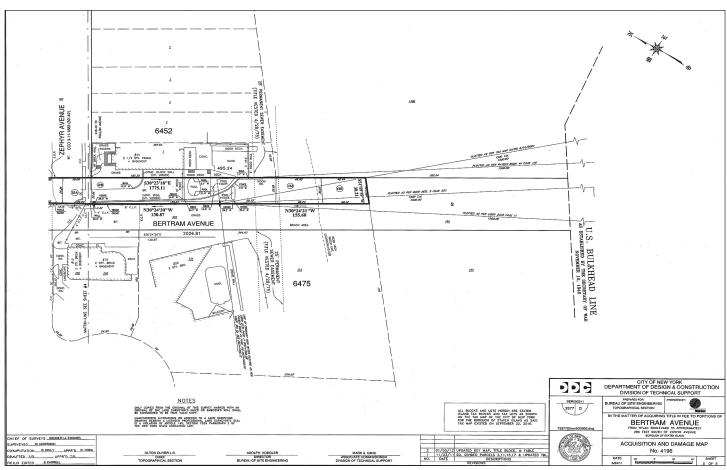

NOTICE OF PETITION Index No. CY4035/14

BERTRAM AVENUE

from Hylan Boulevard to approximately 286 feet South of Zephyr Avenue in the Borough of Staten Island, City and State of New York.

PLEASE TAKE NOTICE that the Corporation Counsel of the City of New York intends to make application to the Supreme Court of

The City of New York, in this proceeding, intends to acquire title in fee simple absolute to certain real property where not heretofore acquired for the same purpose, for street purposes, including the installation of new storm sewers and sanitary sewers, and the upgrading of existing water mains, in the Borough of Brooklyn, City and State of New York.

The real property to be acquired consists of:

| ADJA                    | Γ BEDS            |                      |  |  |  |
|-------------------------|-------------------|----------------------|--|--|--|
| DAMAGE PARCEL<br>NUMBER | ADJACENT<br>BLOCK | ADJACENT TO<br>LOT   |  |  |  |
| 1A & 1B                 | 8005              | Adjacent to Lot 220  |  |  |  |
| 2A & 2B                 | 8005              | Adjacent to Lot 205  |  |  |  |
| 3A                      | 7996              | Adjacent to Lot 1    |  |  |  |
| 4A & 4B                 | 7996              | Adjacent to Lot 2    |  |  |  |
| 5A                      | 6456              | Adjacent to Lot 49   |  |  |  |
| 6A                      | 6456              | Adjacent to Lot 42   |  |  |  |
| 7A                      | 6456              | Adjacent to Lot 40   |  |  |  |
| 8A & 8B                 | 6456              | Adjacent to Lot 37   |  |  |  |
| 9A & 9B                 | 6454              | Adjacent to Lot 1    |  |  |  |
| 10A                     | 6454              | Adjacent to Lot 40   |  |  |  |
| 11A & 11B               | 6454              | Adjacent to Lot 30   |  |  |  |
| 12A & 12B               | 6452              | Adjacent to Lot 1    |  |  |  |
| 13A & 13B               | 6452              | Adjacent to Lot 1500 |  |  |  |

The description of the real property to be acquired is as follows: BEGINNING at a point formed by the intersection of the easterly line of Bertram Avenue (60 feet wide) with the southerly line of Hylan Boulevard (100 feet wide), as said streets are shown on Final Map No. V599-3040 of the Borough of Staten Island dated January 25, 1960 and adopted by the Board of Estimates August 25, 1960, and shown on Acquisition and Damage Map No. 4196 dated June 24, 2011;

RUNNING THENCE southeasterly along the easterly street line of Bertram Avenue, and across the beds of Lynch Street (80 feet wide), Kenwood Avenue (80 feet wide), and Zephyr Avenue (60 feet wide), South 30 degrees 23 minutes 18 seconds East, a distance of 1775.11 feet to a

point;
THENCE southwesterly along the said tax line between tax lots 235 and 195 in Block 6475 extended northeasterly into the bed of Bertram Avenue, South 51 degrees 59 minutes 59 seconds West, a distance of 30.21 feet to a point;

THENCE northwesterly through the bed of Bertram Avenue, North 30 degrees 24 minutes 21 seconds West, a distance of 155.60 feet to a point;

THENCE northwesterly along the easterly line of tax lot 505 in Block 6475, North 30 degrees 24 minutes 20 seconds West, a distance of 130.87 feet to a point;

THENCE northwesterly along the easterly line of tax lots 505 and 40 in Block 6475, North 29 degrees 02 minutes 40 seconds West, a distance of 344.01 feet to a point;

THENCE northwesterly along the easterly line of tax lots 40 and 1 in Block 6475, North 30 degrees 21 minutes 30 seconds West, a distance of 474.94 feet to a point;

THENCE northwesterly along the easterly line of tax lot 1 in Block 6475, North 29 degrees 32 minutes 47 seconds West, a distance of 341.39 feet to the PLACE AND POINT OF BEGINNING.

The areas to be acquired are shown as Bertram Avenue, shown on Final Map No. V599-3040 of the Borough of Staten Island dated January 25, 1960 and adopted by the Board of Estimates August 25, 1960 and shown on Acquisition and Damage Map No. 4196 dated June 24, 2011.

## PLEASE SEE MAP ON BACK PAGES

010-24