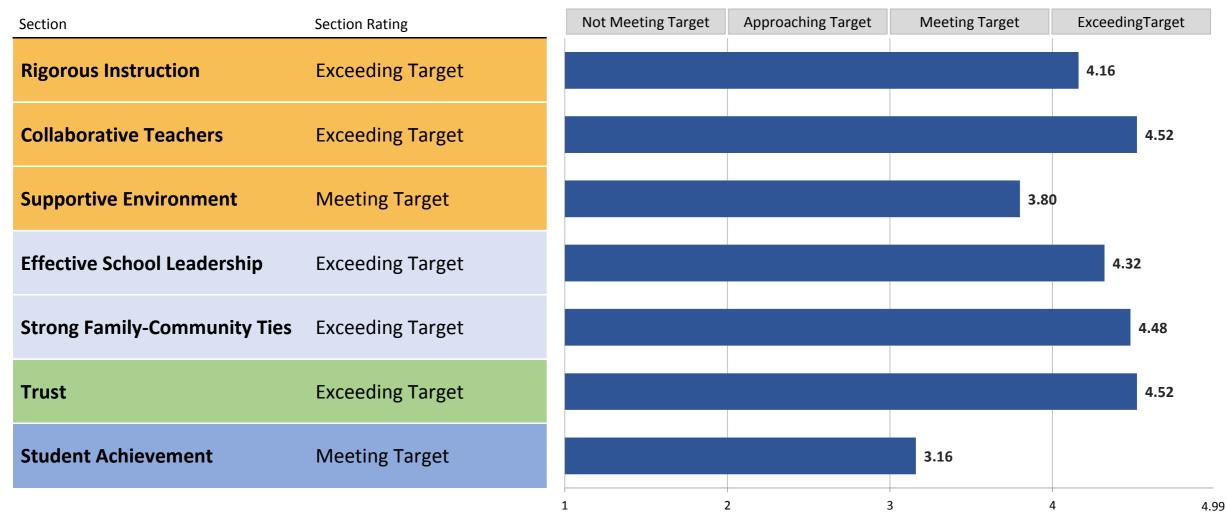

## **Summary of Section Ratings**

### **Framework for Great Schools**

The Framework consists of six elements—Rigorous Instruction, Collaborative Teachers, Supportive Environment, Effective School Leadership, Strong Family-Community Ties, and Trust—that drive Student Achievement. The School Quality Guide shares ratings and data on each of the Framework elements, based on information from Quality Reviews, the NYC School Survey, student attendance, and movement of students with disabilities to less restrictive environments. The School Quality Guide also shares ratings and data on Student Achievement based on a variety of quantitative measures of student growth and performance.

**Section scores** are on a scale from 1.00 - 4.99. The first digit corresponds to the section rating, and the additional digits show how close the school was to the next rating level.