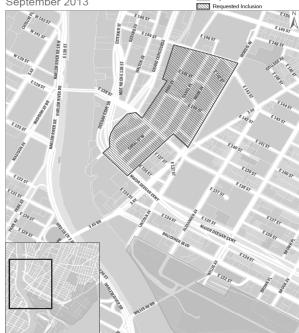

### PUBLIC HEARINGS

New York City Industrial Business Zone Boundary Commission

NOTICE IS HEREBY GIVEN that, pursuant to Title 22 Section 625 of the NYC Administrative Code, the Industrial Business Zone Boundary Commission will hold a public hearing on Friday, November 8, 2013, commencing at 2:00 P.M. and concluding at 4:00 P.M. to receive comments related to the proposed boundaries for an Industrial Business Zone for the Ridgewood area of Queens and for an addition to the Industrial Business Zone in the Port Morris area of the Bronx. The hearing will be held at 110 William Street, 4th Floor, Conference Room 4A, New York, New York 10038. Those wishing to be heard are encouraged to pre-register by contacting the Boundary Commission staff through email at: <u>industrial@nycedc.com</u> or can register on the date of the hearing between the hours of 1:00 P.M. and 2:00 P.M. at 110 William Street, 4th Floor. To register in advance to testify in person, please email <u>industrial@nycedc.com</u>. Please include your name, what business or group you are representing, and the IBZ for which you would like to testify.

Maps of the proposed Industrial Business Zone boundaries for Ridgewood, Queens and Port Morris, Bronx are available for public review in this issue of the City Record and can be found at <u>www.nycedc.com/ibz</u>. If you wish to view the proposed boundaries in hard copy or have additional questions, please contact staff through <u>industrial@nycedc.com</u> or call (212) 312-3982. Members of the public may submit written or oral testimony regarding the proposed boundaries. Written comments should be submitted to the Boundary Commission staff by emailing <u>industrial@nycedc.com</u>. Written comments may be submitted until 5:00 P.M. on Friday, November 8, 2013.

**Port Morris** Industrial Business Zone Ratified Boundaries

September 2013