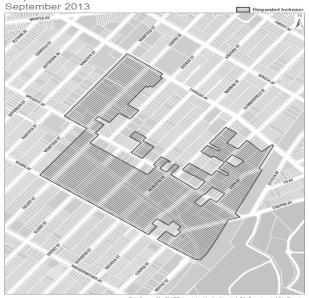

### PUBLIC HEARINGS

New York City Industrial Business Zone Boundary Commission

NOTICE IS HEREBY GIVEN that, pursuant to Title 22 Section 625 of the NYC Administrative Code, the Industrial Business Zone Boundary Commission will hold a public hearing on Friday, November 8, 2013, commencing at 2:00 P.M. and concluding at 4:00 P.M. to receive comments related to the proposed boundaries for an Industrial Business Zone for the Ridgewood area of Queens and for an addition to the Industrial Business Zone in the Port Morris area of the Bronx. The hearing will be held at 110 William Street, 4th Floor, Conference Room 4A, New York, New York 10038. Those wishing to be heard are encouraged to pre-register by contacting the Boundary Commission staff through email at: <u>industrial@nycedc.com</u> or can register on the date of the hearing between the hours of 1:00 P.M. and 2:00 P.M. at 110 William Street, 4th Floor. To register in advance to testify in person, please email <u>industrial@nycedc.com</u>. Please include your name, what business or group you are representing, and the IBZ for which you would like to testify.

Maps of the proposed Industrial Business Zone boundaries for Ridgewood, Queens and Port Morris, Bronx are available for public review in this issue of the City Record and can be found at <u>www.nycedc.com/ibz</u>. If you wish to view the proposed boundaries in hard copy or have additional questions, please contact staff through <u>industrial@nycedc.com</u> or call (212) 312-3982. Members of the public may submit written or oral testimony regarding the proposed boundaries. Written comments should be submitted to the Boundary Commission staff by emailing <u>industrial@nycedc.com</u>. Written comments may be submitted until 5:00 P.M. on Friday, November 8, 2013.

### Ridgewood Industrial Business Zone Requested Inclusion

Data Source: MapPLUTO copyrighted by the New York City Department of City Planning Prepared by New York City Economic Development Corporation (MGIS Unit) 08/21/2013 For the period from July 1, 2013 to June 30, 2023 - \$278/annum.