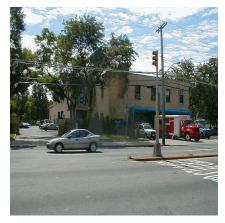

Print Date: 23-Oct-2015 POLICE DEPARTMENT - FY 2016

Asset Name : 1 POLICE PLAZA - CENTRAL FIRE COMMUNICATIONS FACILITY

Address : 109 PARK ROW

Borough : MANHATTAN Agency's Number : N/A

Program / Asset #: NYP0092.000 / 13471Yr Built/Renovated: 1974 / 2010Area Sq Ft: 31,358Project Type: POLICEDate of Survey: 28-May-2015Landmark Status: NONE

Areas Surveyed : Basement, Sub Basement, Roof, Floors 1,2

Block : 119 Lot : 1 BIN : 1079143

| CAPITAL               | FY 2017 - 2020 | FY 2021 - 2026 |
|-----------------------|----------------|----------------|
| Exterior Architecture | \$50,900       |                |
| Interior Architecture | \$35,900       |                |
| Total                 | \$86,800       |                |
| Importance Code A     | \$50,900       |                |
| Importance Code B     | \$35,900       |                |
| Total                 | \$86,800       |                |