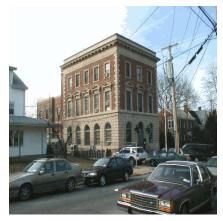

Print Date: 23-Oct-2015 POLICE DEPARTMENT - FY 2016

Asset Name : 1 POLICE PLAZA - CENTRAL FIRE COMMUNICATIONS FACILITY

Address : 109 PARK ROW

Borough : MANHATTAN Agency's Number : N/A

Program / Asset #: NYP0092.000 / 13471Yr Built/Renovated: 1974 / 2010Area Sq Ft: 31,358Project Type: POLICEDate of Survey: 28-May-2015Landmark Status: NONE

Areas Surveyed : Basement, Sub Basement, Roof, Floors 1,2

Block : 119 Lot : 1 BIN : 1079143

| CAPITAL               | FY 2017 - 2020 | FY 2021 - 2026 |
|-----------------------|----------------|----------------|
| Exterior Architecture | \$50,900       |                |
| Interior Architecture | \$35,900       |                |
| Total                 | \$86,800       |                |
| Importance Code A     | \$50,900       |                |
| Importance Code B     | \$35,900       |                |
| Total                 | \$86,800       |                |