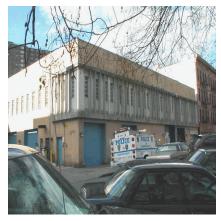

Print Date: 23-Oct-2015 POLICE DEPARTMENT - FY 2016

Asset Name : 1 POLICE PLAZA - CENTRAL FIRE COMMUNICATIONS FACILITY

Address : 109 PARK ROW

Borough : MANHATTAN Agency's Number : N/A

Program / Asset #: NYP0092.000 / 13471Yr Built/Renovated: 1974 / 2010Area Sq Ft: 31,358Project Type: POLICEDate of Survey: 28-May-2015Landmark Status: NONE

Areas Surveyed : Basement, Sub Basement, Roof, Floors 1,2

Block : 119 Lot : 1 BIN : 1079143

| CAPITAL               | FY 2017 - 2020 | FY 2021 - 2026 |
|-----------------------|----------------|----------------|
| Exterior Architecture | \$50,900       |                |
| Interior Architecture | \$35,900       |                |
| Total                 | \$86,800       |                |
| Importance Code A     | \$50,900       |                |
| Importance Code B     | \$35,900       |                |
| Total                 | \$86,800       |                |