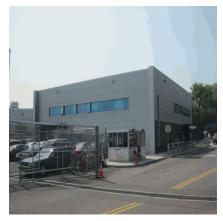

Print Date: 23-Oct-2015 POLICE DEPARTMENT - FY 2016

Asset Name : 1 POLICE PLAZA - CENTRAL FIRE COMMUNICATIONS FACILITY

Address : 109 PARK ROW

Borough : MANHATTAN Agency's Number : N/A

Program / Asset #: NYP0092.000 / 13471Yr Built/Renovated: 1974 / 2010Area Sq Ft: 31,358Project Type: POLICEDate of Survey: 28-May-2015Landmark Status: NONE

Areas Surveyed : Basement, Sub Basement, Roof, Floors 1,2

Block : 119 Lot : 1 BIN : 1079143

| CAPITAL               | FY 2017 - 2020 | FY 2021 - 2026 |
|-----------------------|----------------|----------------|
| Exterior Architecture | \$50,900       |                |
| Interior Architecture | \$35,900       |                |
| Total                 | \$86,800       |                |
| Importance Code A     | \$50,900       |                |
| Importance Code B     | \$35,900       |                |
| Total                 | \$86,800       |                |