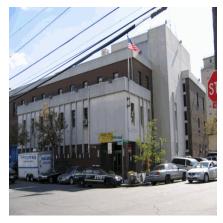

Print Date: 23-Oct-2015 POLICE DEPARTMENT - FY 2016

Asset Name : 1 POLICE PLAZA - CENTRAL FIRE COMMUNICATIONS FACILITY

Address : 109 PARK ROW

Borough : MANHATTAN Agency's Number : N/A

Program / Asset #: NYP0092.000 / 13471Yr Built/Renovated: 1974 / 2010Area Sq Ft: 31,358Project Type: POLICEDate of Survey: 28-May-2015Landmark Status: NONE

Areas Surveyed : Basement, Sub Basement, Roof, Floors 1,2

Block : 119 Lot : 1 BIN : 1079143

| CAPITAL               | FY 2017 - 2020 | FY 2021 - 2026 |
|-----------------------|----------------|----------------|
| Exterior Architecture | \$50,900       |                |
| Interior Architecture | \$35,900       |                |
| Total                 | \$86,800       |                |
| Importance Code A     | \$50,900       |                |
| Importance Code B     | \$35,900       |                |
| Total                 | \$86,800       |                |