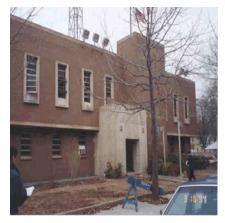

Print Date: 23-Oct-2015 POLICE DEPARTMENT - FY 2016

Asset Name : 1 POLICE PLAZA - CENTRAL FIRE COMMUNICATIONS FACILITY

Address : 109 PARK ROW

Borough : MANHATTAN Agency's Number : N/A

Program / Asset #: NYP0092.000 / 13471Yr Built/Renovated: 1974 / 2010Area Sq Ft: 31,358Project Type: POLICEDate of Survey: 28-May-2015Landmark Status: NONE

Areas Surveyed : Basement, Sub Basement, Roof, Floors 1,2

Block : 119 Lot : 1 BIN : 1079143

| CAPITAL               | FY 2017 - 2020 | FY 2021 - 2026 |
|-----------------------|----------------|----------------|
| Exterior Architecture | \$50,900       |                |
| Interior Architecture | \$35,900       |                |
| Total                 | \$86,800       |                |
| Importance Code A     | \$50,900       |                |
| Importance Code B     | \$35,900       |                |
| Total                 | \$86,800       |                |