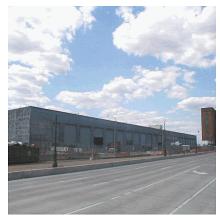

Print Date: 23-Oct-2015 POLICE DEPARTMENT - FY 2016

Asset Name : 1 POLICE PLAZA - CENTRAL FIRE COMMUNICATIONS FACILITY

Address : 109 PARK ROW

Borough : MANHATTAN Agency's Number : N/A

Program / Asset #: NYP0092.000 / 13471Yr Built/Renovated: 1974 / 2010Area Sq Ft: 31,358Project Type: POLICEDate of Survey: 28-May-2015Landmark Status: NONE

Areas Surveyed : Basement, Sub Basement, Roof, Floors 1,2

Block : 119 Lot : 1 BIN : 1079143

| CAPITAL               | FY 2017 - 2020 | FY 2021 - 2026 |
|-----------------------|----------------|----------------|
| Exterior Architecture | \$50,900       |                |
| Interior Architecture | \$35,900       |                |
| Total                 | \$86,800       |                |
| Importance Code A     | \$50,900       |                |
| Importance Code B     | \$35,900       |                |
| Total                 | \$86,800       |                |