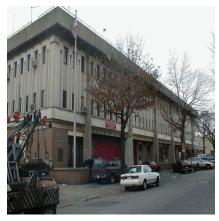

Print Date: 23-Oct-2015 POLICE DEPARTMENT - FY 2016

Asset Name : 1 POLICE PLAZA - CENTRAL FIRE COMMUNICATIONS FACILITY

Address : 109 PARK ROW

Borough : MANHATTAN Agency's Number : N/A

Program / Asset #: NYP0092.000 / 13471Yr Built/Renovated: 1974 / 2010Area Sq Ft: 31,358Project Type: POLICEDate of Survey: 28-May-2015Landmark Status: NONE

Areas Surveyed : Basement, Sub Basement, Roof, Floors 1,2

Block : 119 Lot : 1 BIN : 1079143

| CAPITAL               | FY 2017 - 2020 | FY 2021 - 2026 |
|-----------------------|----------------|----------------|
| Exterior Architecture | \$50,900       |                |
| Interior Architecture | \$35,900       |                |
| Total                 | \$86,800       |                |
| Importance Code A     | \$50,900       |                |
| Importance Code B     | \$35,900       |                |
| Total                 | \$86,800       |                |