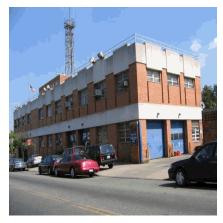

Print Date: 23-Oct-2015 POLICE DEPARTMENT - FY 2016

Asset Name : 1 POLICE PLAZA - CENTRAL FIRE COMMUNICATIONS FACILITY

Address : 109 PARK ROW

Borough : MANHATTAN Agency's Number : N/A

Program / Asset #: NYP0092.000 / 13471Yr Built/Renovated: 1974 / 2010Area Sq Ft: 31,358Project Type: POLICEDate of Survey: 28-May-2015Landmark Status: NONE

Areas Surveyed : Basement, Sub Basement, Roof, Floors 1,2

Block : 119 Lot : 1 BIN : 1079143

| CAPITAL               | FY 2017 - 2020 | FY 2021 - 2026 |
|-----------------------|----------------|----------------|
| Exterior Architecture | \$50,900       |                |
| Interior Architecture | \$35,900       |                |
| Total                 | \$86,800       |                |
| Importance Code A     | \$50,900       |                |
| Importance Code B     | \$35,900       |                |
| Total                 | \$86,800       |                |