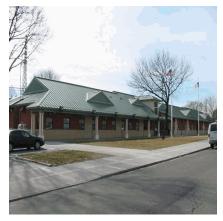

Print Date: 23-Oct-2015 POLICE DEPARTMENT - FY 2016

Asset Name : 1 POLICE PLAZA - CENTRAL FIRE COMMUNICATIONS FACILITY

Address : 109 PARK ROW

Borough : MANHATTAN Agency's Number : N/A

Program / Asset #: NYP0092.000 / 13471Yr Built/Renovated: 1974 / 2010Area Sq Ft: 31,358Project Type: POLICEDate of Survey: 28-May-2015Landmark Status: NONE

Areas Surveyed : Basement, Sub Basement, Roof, Floors 1,2

Block : 119 Lot : 1 BIN : 1079143

| CAPITAL               | FY 2017 - 2020 | FY 2021 - 2026 |
|-----------------------|----------------|----------------|
| Exterior Architecture | \$50,900       |                |
| Interior Architecture | \$35,900       |                |
| Total                 | \$86,800       |                |
| Importance Code A     | \$50,900       |                |
| Importance Code B     | \$35,900       |                |
| Total                 | \$86,800       |                |