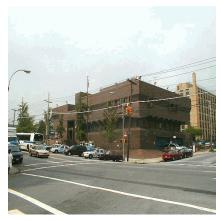

Print Date: 23-Oct-2015 POLICE DEPARTMENT - FY 2016

Asset Name : 1 POLICE PLAZA - CENTRAL FIRE COMMUNICATIONS FACILITY

Address : 109 PARK ROW

Borough : MANHATTAN Agency's Number : N/A

Program / Asset #: NYP0092.000 / 13471Yr Built/Renovated: 1974 / 2010Area Sq Ft: 31,358Project Type: POLICEDate of Survey: 28-May-2015Landmark Status: NONE

Areas Surveyed : Basement, Sub Basement, Roof, Floors 1,2

Block : 119 Lot : 1 BIN : 1079143

| CAPITAL               | FY 2017 - 2020 | FY 2021 - 2026 |
|-----------------------|----------------|----------------|
| Exterior Architecture | \$50,900       |                |
| Interior Architecture | \$35,900       |                |
| Total                 | \$86,800       |                |
| Importance Code A     | \$50,900       |                |
| Importance Code B     | \$35,900       |                |
| Total                 | \$86,800       |                |