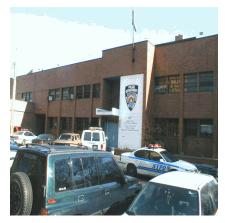

Print Date: 23-Oct-2015 POLICE DEPARTMENT - FY 2016

Asset Name : 1 POLICE PLAZA - CENTRAL FIRE COMMUNICATIONS FACILITY

Address : 109 PARK ROW

Borough : MANHATTAN Agency's Number : N/A

Program / Asset #: NYP0092.000 / 13471Yr Built/Renovated: 1974 / 2010Area Sq Ft: 31,358Project Type: POLICEDate of Survey: 28-May-2015Landmark Status: NONE

Areas Surveyed : Basement, Sub Basement, Roof, Floors 1,2

Block : 119 Lot : 1 BIN : 1079143

| CAPITAL               | FY 2017 - 2020 | FY 2021 - 2026 |
|-----------------------|----------------|----------------|
| Exterior Architecture | \$50,900       |                |
| Interior Architecture | \$35,900       |                |
| Total                 | \$86,800       |                |
| Importance Code A     | \$50,900       |                |
| Importance Code B     | \$35,900       |                |
| Total                 | \$86,800       |                |