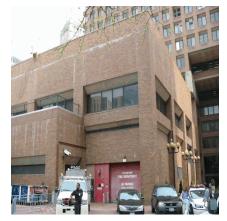

Print Date: 23-Oct-2015 POLICE DEPARTMENT - FY 2016

Asset Name : 1 POLICE PLAZA - CENTRAL FIRE COMMUNICATIONS FACILITY

Address : 109 PARK ROW

Borough : MANHATTAN Agency's Number : N/A

Program / Asset #: NYP0092.000 / 13471Yr Built/Renovated: 1974 / 2010Area Sq Ft: 31,358Project Type: POLICEDate of Survey: 28-May-2015Landmark Status: NONE

Areas Surveyed : Basement, Sub Basement, Roof, Floors 1,2

Block : 119 Lot : 1 BIN : 1079143

| CAPITAL               | FY 2017 - 2020 | FY 2021 - 2026 |
|-----------------------|----------------|----------------|
| Exterior Architecture | \$50,900       |                |
| Interior Architecture | \$35,900       |                |
| Total                 | \$86,800       |                |
| Importance Code A     | \$50,900       |                |
| Importance Code B     | \$35,900       |                |
| Total                 | \$86,800       |                |