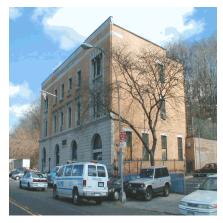

Print Date: 23-Oct-2015 POLICE DEPARTMENT - FY 2016

Asset Name : 1 POLICE PLAZA - CENTRAL FIRE COMMUNICATIONS FACILITY

Address : 109 PARK ROW

Borough : MANHATTAN Agency's Number : N/A

Program / Asset #: NYP0092.000 / 13471Yr Built/Renovated: 1974 / 2010Area Sq Ft: 31,358Project Type: POLICEDate of Survey: 28-May-2015Landmark Status: NONE

Areas Surveyed : Basement, Sub Basement, Roof, Floors 1,2

Block : 119 Lot : 1 BIN : 1079143

| CAPITAL               | FY 2017 - 2020 | FY 2021 - 2026 |
|-----------------------|----------------|----------------|
| Exterior Architecture | \$50,900       |                |
| Interior Architecture | \$35,900       |                |
| Total                 | \$86,800       |                |
| Importance Code A     | \$50,900       |                |
| Importance Code B     | \$35,900       |                |
| Total                 | \$86,800       |                |