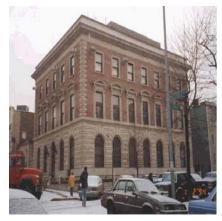

Print Date: 23-Oct-2015 POLICE DEPARTMENT - FY 2016

Asset Name : 1 POLICE PLAZA - CENTRAL FIRE COMMUNICATIONS FACILITY

Address : 109 PARK ROW

Borough : MANHATTAN Agency's Number : N/A

Program / Asset #: NYP0092.000 / 13471Yr Built/Renovated: 1974 / 2010Area Sq Ft: 31,358Project Type: POLICEDate of Survey: 28-May-2015Landmark Status: NONE

Areas Surveyed : Basement, Sub Basement, Roof, Floors 1,2

Block : 119 Lot : 1 BIN : 1079143

| CAPITAL               | FY 2017 - 2020 | FY 2021 - 2026 |
|-----------------------|----------------|----------------|
| Exterior Architecture | \$50,900       |                |
| Interior Architecture | \$35,900       |                |
| Total                 | \$86,800       |                |
| Importance Code A     | \$50,900       |                |
| Importance Code B     | \$35,900       |                |
| Total                 | \$86,800       |                |