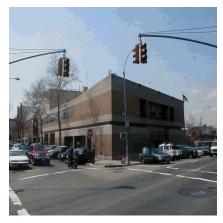

Print Date: 23-Oct-2015 POLICE DEPARTMENT - FY 2016

Asset Name : 1 POLICE PLAZA - CENTRAL FIRE COMMUNICATIONS FACILITY

Address : 109 PARK ROW

Borough : MANHATTAN Agency's Number : N/A

Program / Asset #: NYP0092.000 / 13471Yr Built/Renovated: 1974 / 2010Area Sq Ft: 31,358Project Type: POLICEDate of Survey: 28-May-2015Landmark Status: NONE

Areas Surveyed : Basement, Sub Basement, Roof, Floors 1,2

Block : 119 Lot : 1 BIN : 1079143

| CAPITAL               | FY 2017 - 2020 | FY 2021 - 2026 |
|-----------------------|----------------|----------------|
| Exterior Architecture | \$50,900       |                |
| Interior Architecture | \$35,900       |                |
| Total                 | \$86,800       |                |
| Importance Code A     | \$50,900       |                |
| Importance Code B     | \$35,900       |                |
| Total                 | \$86,800       |                |