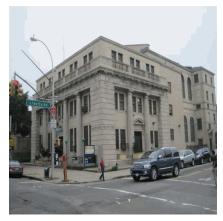

Print Date: 23-Oct-2015 POLICE DEPARTMENT - FY 2016

Asset Name : 1 POLICE PLAZA - CENTRAL FIRE COMMUNICATIONS FACILITY

Address : 109 PARK ROW

Borough : MANHATTAN Agency's Number : N/A

Program / Asset #: NYP0092.000 / 13471Yr Built/Renovated: 1974 / 2010Area Sq Ft: 31,358Project Type: POLICEDate of Survey: 28-May-2015Landmark Status: NONE

Areas Surveyed : Basement, Sub Basement, Roof, Floors 1,2

Block : 119 Lot : 1 BIN : 1079143

| CAPITAL               | FY 2017 - 2020 | FY 2021 - 2026 |
|-----------------------|----------------|----------------|
| Exterior Architecture | \$50,900       |                |
| Interior Architecture | \$35,900       |                |
| Total                 | \$86,800       |                |
| Importance Code A     | \$50,900       |                |
| Importance Code B     | \$35,900       |                |
| Total                 | \$86,800       |                |