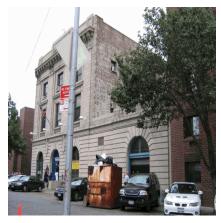

Print Date: 23-Oct-2015 POLICE DEPARTMENT - FY 2016

Asset Name : 1 POLICE PLAZA - CENTRAL FIRE COMMUNICATIONS FACILITY

Address : 109 PARK ROW

Borough : MANHATTAN Agency's Number : N/A

Program / Asset #: NYP0092.000 / 13471Yr Built/Renovated: 1974 / 2010Area Sq Ft: 31,358Project Type: POLICEDate of Survey: 28-May-2015Landmark Status: NONE

Areas Surveyed : Basement, Sub Basement, Roof, Floors 1,2

Block : 119 Lot : 1 BIN : 1079143

| CAPITAL               | FY 2017 - 2020 | FY 2021 - 2026 |
|-----------------------|----------------|----------------|
| Exterior Architecture | \$50,900       |                |
| Interior Architecture | \$35,900       |                |
| Total                 | \$86,800       |                |
| Importance Code A     | \$50,900       |                |
| Importance Code B     | \$35,900       |                |
| Total                 | \$86,800       |                |