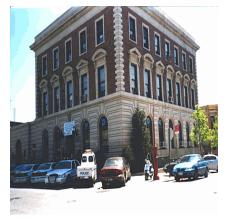

Print Date: 23-Oct-2015 POLICE DEPARTMENT - FY 2016

Asset Name : 1 POLICE PLAZA - CENTRAL FIRE COMMUNICATIONS FACILITY

Address : 109 PARK ROW

Borough : MANHATTAN Agency's Number : N/A

Program / Asset #: NYP0092.000 / 13471Yr Built/Renovated: 1974 / 2010Area Sq Ft: 31,358Project Type: POLICEDate of Survey: 28-May-2015Landmark Status: NONE

Areas Surveyed : Basement, Sub Basement, Roof, Floors 1,2

Block : 119 Lot : 1 BIN : 1079143

| CAPITAL               | FY 2017 - 2020 | FY 2021 - 2026 |
|-----------------------|----------------|----------------|
| Exterior Architecture | \$50,900       |                |
| Interior Architecture | \$35,900       |                |
| Total                 | \$86,800       |                |
| Importance Code A     | \$50,900       |                |
| Importance Code B     | \$35,900       |                |
| Total                 | \$86,800       |                |