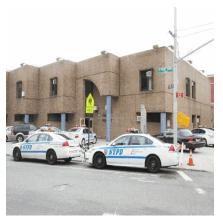

Print Date: 23-Oct-2015 POLICE DEPARTMENT - FY 2016

Asset Name : 1 POLICE PLAZA - CENTRAL FIRE COMMUNICATIONS FACILITY

Address : 109 PARK ROW

Borough : MANHATTAN Agency's Number : N/A

Program / Asset #: NYP0092.000 / 13471Yr Built/Renovated: 1974 / 2010Area Sq Ft: 31,358Project Type: POLICEDate of Survey: 28-May-2015Landmark Status: NONE

Areas Surveyed : Basement, Sub Basement, Roof, Floors 1,2

Block : 119 Lot : 1 BIN : 1079143

| CAPITAL               | FY 2017 - 2020 | FY 2021 - 2026 |
|-----------------------|----------------|----------------|
| Exterior Architecture | \$50,900       |                |
| Interior Architecture | \$35,900       |                |
| Total                 | \$86,800       |                |
| Importance Code A     | \$50,900       |                |
| Importance Code B     | \$35,900       |                |
| Total                 | \$86,800       |                |