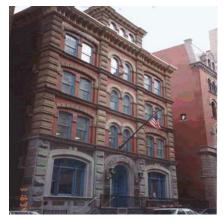

Print Date: 23-Oct-2015 POLICE DEPARTMENT - FY 2016

Asset Name : 1 POLICE PLAZA - CENTRAL FIRE COMMUNICATIONS FACILITY

Address : 109 PARK ROW

Borough : MANHATTAN Agency's Number : N/A

Program / Asset #: NYP0092.000 / 13471Yr Built/Renovated: 1974 / 2010Area Sq Ft: 31,358Project Type: POLICEDate of Survey: 28-May-2015Landmark Status: NONE

Areas Surveyed : Basement, Sub Basement, Roof, Floors 1,2

Block : 119 Lot : 1 BIN : 1079143

| CAPITAL               | FY 2017 - 2020 | FY 2021 - 2026 |
|-----------------------|----------------|----------------|
| Exterior Architecture | \$50,900       |                |
| Interior Architecture | \$35,900       |                |
| Total                 | \$86,800       |                |
| Importance Code A     | \$50,900       |                |
| Importance Code B     | \$35,900       |                |
| Total                 | \$86,800       |                |