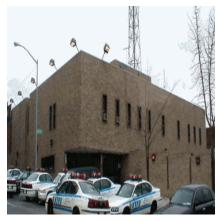

Print Date: 23-Oct-2015 POLICE DEPARTMENT - FY 2016

Asset Name : 1 POLICE PLAZA - CENTRAL FIRE COMMUNICATIONS FACILITY

Address : 109 PARK ROW

Borough : MANHATTAN Agency's Number : N/A

Program / Asset #: NYP0092.000 / 13471Yr Built/Renovated: 1974 / 2010Area Sq Ft: 31,358Project Type: POLICEDate of Survey: 28-May-2015Landmark Status: NONE

Areas Surveyed : Basement, Sub Basement, Roof, Floors 1,2

Block : 119 Lot : 1 BIN : 1079143

| CAPITAL               | FY 2017 - 2020 | FY 2021 - 2026 |
|-----------------------|----------------|----------------|
| Exterior Architecture | \$50,900       |                |
| Interior Architecture | \$35,900       |                |
| Total                 | \$86,800       |                |
| Importance Code A     | \$50,900       |                |
| Importance Code B     | \$35,900       |                |
| Total                 | \$86,800       |                |