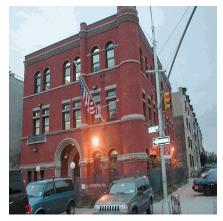

Print Date: 23-Oct-2015 POLICE DEPARTMENT - FY 2016

Asset Name : 1 POLICE PLAZA - CENTRAL FIRE COMMUNICATIONS FACILITY

Address : 109 PARK ROW

Borough : MANHATTAN Agency's Number : N/A

Program / Asset #: NYP0092.000 / 13471Yr Built/Renovated: 1974 / 2010Area Sq Ft: 31,358Project Type: POLICEDate of Survey: 28-May-2015Landmark Status: NONE

Areas Surveyed : Basement, Sub Basement, Roof, Floors 1,2

Block : 119 Lot : 1 BIN : 1079143

| CAPITAL               | FY 2017 - 2020 | FY 2021 - 2026 |
|-----------------------|----------------|----------------|
| Exterior Architecture | \$50,900       |                |
| Interior Architecture | \$35,900       |                |
| Total                 | \$86,800       |                |
| Importance Code A     | \$50,900       |                |
| Importance Code B     | \$35,900       |                |
| Total                 | \$86,800       |                |