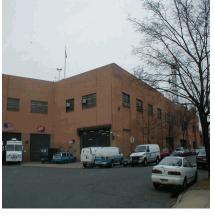

Print Date: 23-Oct-2015 POLICE DEPARTMENT - FY 2016

Asset Name : 1 POLICE PLAZA - CENTRAL FIRE COMMUNICATIONS FACILITY

Address : 109 PARK ROW

Borough : MANHATTAN Agency's Number : N/A

Program / Asset #: NYP0092.000 / 13471Yr Built/Renovated: 1974 / 2010Area Sq Ft: 31,358Project Type: POLICEDate of Survey: 28-May-2015Landmark Status: NONE

Areas Surveyed : Basement, Sub Basement, Roof, Floors 1,2

Block : 119 Lot : 1 BIN : 1079143

| CAPITAL               | FY 2017 - 2020 | FY 2021 - 2026 |
|-----------------------|----------------|----------------|
| Exterior Architecture | \$50,900       |                |
| Interior Architecture | \$35,900       |                |
| Total                 | \$86,800       |                |
| Importance Code A     | \$50,900       |                |
| Importance Code B     | \$35,900       |                |
| Total                 | \$86,800       |                |