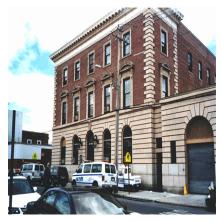

Print Date: 23-Oct-2015 POLICE DEPARTMENT - FY 2016

Asset Name : 1 POLICE PLAZA - CENTRAL FIRE COMMUNICATIONS FACILITY

Address : 109 PARK ROW

Borough : MANHATTAN Agency's Number : N/A

Program / Asset #: NYP0092.000 / 13471Yr Built/Renovated: 1974 / 2010Area Sq Ft: 31,358Project Type: POLICEDate of Survey: 28-May-2015Landmark Status: NONE

Areas Surveyed : Basement, Sub Basement, Roof, Floors 1,2

Block : 119 Lot : 1 BIN : 1079143

| CAPITAL               | FY 2017 - 2020 | FY 2021 - 2026 |
|-----------------------|----------------|----------------|
| Exterior Architecture | \$50,900       |                |
| Interior Architecture | \$35,900       |                |
| Total                 | \$86,800       |                |
| Importance Code A     | \$50,900       |                |
| Importance Code B     | \$35,900       |                |
| Total                 | \$86,800       |                |