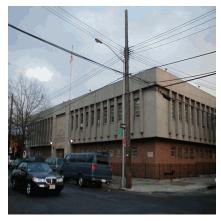

Print Date: 23-Oct-2015 POLICE DEPARTMENT - FY 2016

Asset Name : 1 POLICE PLAZA - CENTRAL FIRE COMMUNICATIONS FACILITY

Address : 109 PARK ROW

Borough : MANHATTAN Agency's Number : N/A

Program / Asset #: NYP0092.000 / 13471Yr Built/Renovated: 1974 / 2010Area Sq Ft: 31,358Project Type: POLICEDate of Survey: 28-May-2015Landmark Status: NONE

Areas Surveyed : Basement, Sub Basement, Roof, Floors 1,2

Block : 119 Lot : 1 BIN : 1079143

| CAPITAL               | FY 2017 - 2020 | FY 2021 - 2026 |
|-----------------------|----------------|----------------|
| Exterior Architecture | \$50,900       |                |
| Interior Architecture | \$35,900       |                |
| Total                 | \$86,800       |                |
| Importance Code A     | \$50,900       |                |
| Importance Code B     | \$35,900       |                |
| Total                 | \$86,800       |                |