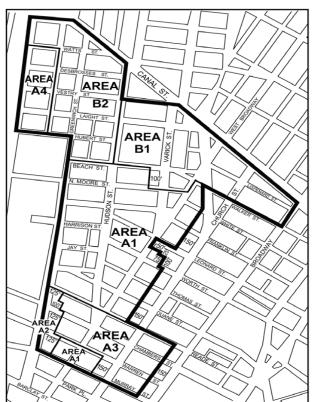

### 111-03 District Map

The District Map for the #Special Tribeca Mixed Use District#, in Appendix A, identifies special areas comprising the Special District in which special zoning regulations carry out the general purposes of the #Special Tribeca Mixed Use District#. These areas are as follows:

Area A1 - General Mixed Use Area

Area A2 - Limited Mixed Use Area (Commercial and Residential Area A3 - General Mixed Use Area Area A4 - General Mixed Use Area Area B1 - Limited Mixed Use Area

Area B2 Limited Mixed Use Area Area A5 - General Mixed Use Area Area A6 - General Mixed Use Area

Area A7 - General Mixed Use Area

SPECIAL USE REGULATIONS

### Appendix A Special Tribeca Mixed Use District Map

to be deleted

Special Tribeca Mixed Use District
Area Boundary

To be added

Special Tribeca Mixed Use DistrictArea Boundary

Area A1: General Mixed Use Area Area A2: Limited Mixed Use Area Area A3: General Mixed Use Area Area A4: General Mixed Use Area Area B1: Limited Mixed Use Area Area B2: Limited Mixed Use Area Area A5: General Mixed Use Area Area A6: General Mixed Use Area Area A7: General Mixed Use Area Area A7: General Mixed Use Area