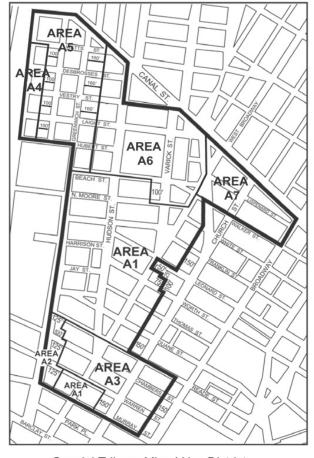

### 111-03 District Map

The District Map for the #Special Tribeca Mixed Use District#, in Appendix A, identifies special areas comprising the Special District in which special zoning regulations carry out the general purposes of the #Special Tribeca Mixed Use District#. These areas are as follows:

Area A1 - General Mixed Use Area

Area A2 - Limited Mixed Use Area (Commercial and Residential Area A3 - General Mixed Use Area Area A4 - General Mixed Use Area Area B1 - Limited Mixed Use Area

Area B2 Limited Mixed Use Area Area A5 - General Mixed Use Area Area A6 - General Mixed Use Area

Area A7 - General Mixed Use Area

SPECIAL USE REGULATIONS

### Appendix A Special Tribeca Mixed Use District Map

to be deleted

Special Tribeca Mixed Use District
Area Boundary

To be added

Special Tribeca Mixed Use DistrictArea Boundary

Area A1: General Mixed Use Area Area A2: Limited Mixed Use Area Area A3: General Mixed Use Area Area A4: General Mixed Use Area Area B1: Limited Mixed Use Area Area B2: Limited Mixed Use Area Area A5: General Mixed Use Area Area A6: General Mixed Use Area Area A7: General Mixed Use Area Area A7: General Mixed Use Area