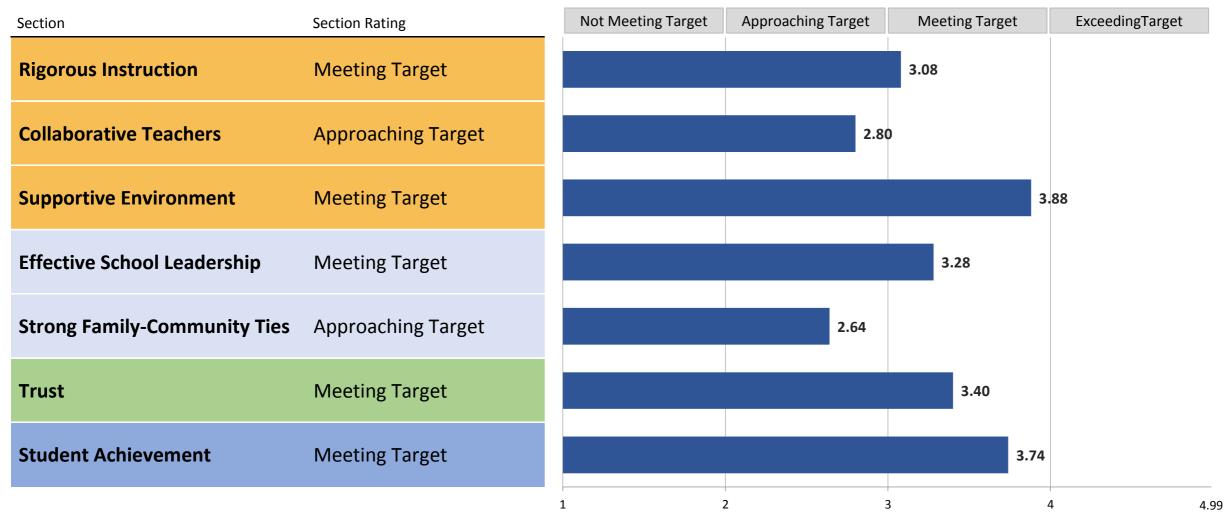

#### **Framework for Great Schools**

The Framework consists of six elements—Rigorous Instruction, Collaborative Teachers, Supportive Environment, Effective School Leadership, Strong Family-Community Ties, and Trust—that drive Student Achievement. The School Quality Guide shares ratings and data on each of the Framework elements, based on information from Quality Reviews, the NYC School Survey, student attendance, and movement of students with disabilities to less restrictive environments. The School Quality Guide also shares ratings and data on Student Achievement based on a variety of quantitative measures of student growth and performance.

**Section scores** are on a scale from 1.00 - 4.99. The first digit corresponds to the section rating, and the additional digits show how close the school was to the next rating level.