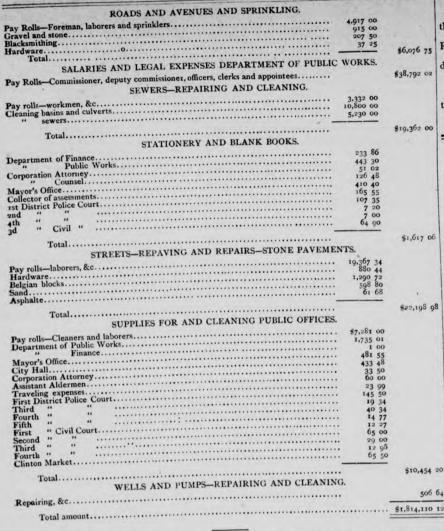

SIR :- In accordance with section 27, of the Charter, and with your communication of July 16, I have the honor to submit herewith a report of the transactions of the Department of Public Works for the three months ending July 31, 1873, consisting of the reports of the various Bureaux in this Department, and of the statements "A" and "B," exhibiting the amounts appropriated for the use of this Department, the expenditures incurred under the several appropriations, and the balances remaining unexpended.