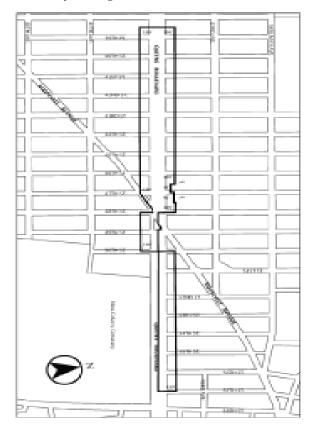

# Queens

Queens Community District 2

In the R7X Districts within the areas shown on the following Maps 1 and 2:

Map 1 – (Existing map 1 to be deleted)

 $\underline{\underline{Map1}}$  – ( NEW Map 1, Showing the Extension of the Existing Inclusionary Housing District )

Portion of Community District 2, Queens