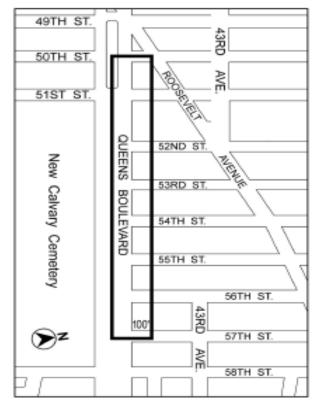

#### SUNNYSIDE/WOODSIDE REZONING No. 3

CD 2 C 110207 ZMQ

IN THE MATTER OF an application submitted by the Department of City Planning pursuant to Sections 197-c and 201 of the New York City Charter for an amendment of the Zoning Map, Section Nos. 9b and 9d:

- eliminating from within an existing R5 District a C1-2 District bounded by:
  - a. a line 150 feet northerly of Queens
    Boulevard, 41st Street, Queens Boulevard,
    40th Street, a line 150 southerly of
    Queens Boulevard, and a line midway
    between 39th Place and 39th Street;
  - b. a line 150 northerly of 47th Avenue, 40th Street, 47th Avenue, and a line midway between 39th Place and 39th Street;
  - a line 150 northwesterly of Greenpoint
     Avenue, 42nd Street, Greenpoint Avenue,
     43rd Street, 47th Avenue, a line 150 feet
     southeasterly of Greenpoint Avenue, 48th
     Avenue, and 41st Street;
  - d. a line 150 feet northerly of 48th Avenue, 44th Street, 48th Avenue, and 43rd Street; and
  - e. 47th Avenue, 48th Street, a line 150 feet southerly of 47th Avenue, and 47th Street;
- 2. eliminating from within an existing R6 District a C1-2 District bounded by a line 150 feet northeasterly of 39th Avenue, a line midway between 61st Street and 62nd Street, a line 150 feet northerly of Roosevelt Avenue, 63rd Street, a line 150 northeasterly of 39th Avenue, 65th Street, a line 150 feet southerly of Roosevelt Avenue, a line 150 southeasterly of 61st Street, Woodside Avenue, 60th Street, Roosevelt Avenue, 59th Street, a line 150 feet northwesterly of Roosevelt Avenue, the northeasterly boundary line of the Long Island Railroad right-of-way (Main Line), and 61st Street;
- 3. eliminating from within an existing R7-1 District a C1-2 District bounded by:
  - a. a line 150 northerly of Queens Boulevard, 44th Street, Queens Boulevard, and 41st Street; and
  - b. a line 150 northerly of 47th Avenue, 44th Street, 47th Avenue, and 43rd Street;
- 4. eliminating from within an existing R5 District a C2-2 District bounded by Queens Boulevard, 41st Street, a line 150 feet southerly of Queens Boulevard, and 40th Street;
- 5. eliminating from within an existing R6 District a C2-2 District bounded by:
  - a. a line 150 northerly of 43rd Avenue, 52nd Street, a line 150 northwesterly of Roosevelt Avenue, Skillman Avenue, 55th Street, Roosevelt Avenue, 43rd Avenue, 51st Street, Roosevelt Avenue, 50th Street, 43rd Avenue, and a line midway between 50th Street and 49th Street;
  - b. Woodside Avenue, 58th Street, a line 150 northeasterly of Woodside Avenue, 59th Street, Roosevelt Avenue, and 57th Street; and
  - c. a line 100 feet northerly of Roosevelt
    Avenue, 69th Street, 38th Avenue, a line
    100 feet easterly of 69th Street, a line 100
    feet northerly of Roosevelt Avenue, 70th
    Street and its northerly centerline
    prolongation, a line 150 feet southerly of
    Roosevelt Avenue, 65th Place, and 65th
    Street:

- 6. eliminating from within an existing R7-1 District a C2-2 District bounded by:
  - a. Queens Boulevard, 44th Street, a line 150 feet southerly of Queens Boulevard, and 41st Street: and
  - b. 43rd Avenue, 50th Street, a line 100 feet northwesterly of Roosevelt Avenue, and a line midway between 50th Street and 49th Street
- 7. changing from an R7-1 District to an R4 District property bounded by Skillman Avenue -L. Mumford Way, 48th Street, a line 190 feet southerly of 43rd Avenue, a line midway between 48th Street and 47th Street, a line 200 feet northerly of Queens Boulevard, and a line 72 feet westerly of 47th Street;
- 8. changing from a C4-2 District to an R4 District property bounded by a line 200 feet northerly of Queens Boulevard, a line midway between 47th Street and 48th Street, a line 96 feet northerly of Queens Boulevard, 47th Street, a line 45 feet northerly of Queens Boulevard, and a line 72 feet westerly of 47th Street;
- 9. changing from an M1-1 District to an R4 District property bounded by a line 100 feet northerly of 39th Avenue Middleburg Avenue, 48th Street, 39th Avenue Middleburg Avenue, and a line 200 feet westerly of 48th Street;
- 10. changing from an R4 District to an R4-1 District property bounded by the northerly boundary line of the Long Island Rail Road Railroad right-of-way (Main Line), a line 125 feet westerly of 54th Street, a line 100 feet northerly of 39th Avenue, 55th Street and its northerly centerline prolongation, the northeasterly boundary line of the Long Island Rail Road Railroad right-of-way (Main Line), 57th Street, a line 100 feet southerly of 39th Avenue, a line midway between 57th Street and 58th Street, a line 500 feet southerly of 39th Avenue, a line midway between 54th Street and 55th Street, and Woodside Avenue;
- 11. changing from an R6 District to an R4-1 District property bounded by:
  - a. 37th Avenue, 64th Street, a line 100 feet northerly of 39th Avenue, and a line midway between 62nd Street and 61st Street; and
  - b. a line perpendicular to the easterly street  $% \left( -1\right) =\left( -1\right) \left( -1$ line of 63rd Street distant 100 feet southerly (as measured along the street line) from the point of intersection of the southerly street line of Roosevelt Avenue and the easterly street line of 63rd Street, a line midway between 63rd Street and 64th Street, a line 100 southerly of Roosevelt Avenue, a line 530 feet northerly of Woodside Avenue, 65th Place, a line 240 feet southerly of Roosevelt Avenue, 67th Street, a 390 feet northerly Woodside Avenue, a line midway between 65th Place and Burrough Place, a line 110 feet northerly of Woodside Avenue, 64th Street, Trimble Road, and 63rd Street;
- 12. changing from an R4 District to an R5B District property bounded by:
  - a line 380 feet southerly of 39th Avenue-Middleburg Avenue, a line midway between 49th Street - Heiser Street and 50th Street, a line 100 feet southerly of 39th Avenue-Middleburg Avenue, 50th Street, a line 150 feet southerly of 39th Avenue- Middleburg Avenue, a line midway between 50th Street and 51st Street, a line 100 feet southerly of 39th Avenue - Middleburg Avenue, 51st Street, a line 250 feet northerly of Skillman Avenue, a line midway between 51st Street and 52nd Street, a line 320 feet northerly of Skillman Avenue, 52nd Street, a line 100 feet northerly of Skillman Avenue, and 49th Street; and
  - Barnett Avenue, a line 100 feet easterly of 52nd Street, a line 100 feet northerly of 39th Avenue, Woodside Avenue, a line midway between 54th Street and 55th Street, a line 500 feet southerly of 39th Avenue, a line midway between 57th Street and 58th Street, a line 100 feet southerly of 39th Avenue, the northeasterly boundary line of the Long Island Rail Road Railroad right-of-way (Main Line), a line 150 feet northerly of Roosevelt Avenue, a line 150 feet northerly of Woodside Avenue, 58th Street, Woodside Avenue, 57th Street, Roosevelt Avenue, Skillman Avenue, 54th Street, 39th Drive, 52nd Street, 39th Avenue, and 52nd Street;
- 13. changing from an R5 District to an R5B District property bounded by:
  - a. Skillman Avenue, 40th Street, a line 200 feet northerly of 43rd Avenue, 39th Place, a line 125 feet southerly of 43rd Avenue, and a line midway between 39th Place and 39th Street;

- b. a line 100 feet southerly of Queens Boulevard, 50th Street, 47th Avenue, and 49th Street; and
- c. a line 100 feet southerly of 37th Avenue, 61st Street, a line 100 feet northerly of Roosevelt Avenue, the northeasterly boundary line of the Long Island Rail Road Railroad right-of-way (Main Line), 58th Street, 38th Avenue, and a line midway between 57th Street and 58th Street;
- 14. changing from an R6 District to an R5B District property bounded by a line 150 feet northerly of Woodside Avenue, a line 150 feet northerly of Roosevelt Avenue, the northeasterly boundary line of the Long Island Rail Road Railroad right-of-way (Main Line), a line 100 feet northerly of Roosevelt Avenue, a line perpendicular to the easterly street line of 60th Street distant 150 northerly (as measured along the street line) from the point of intersection of the easterly street line of 60th Street and the northerly street line of Roosevelt Avenue, 60th Street, a line perpendicular to the westerly street line of 60th Street distant 100 feet northerly (as measured along the street line) from the point of intersection of the westerly street line of 60th Street and the northerly street line of Roosevelt Avenue, a line midway between 59th Street and 60th Street, a line 100 feet northerly of Roosevelt Avenue, 59th Street, a line 100 feet northerly of Woodside Avenue, and 58th Street;
- 15. changing from an R7-1 District to an R5B District property bounded by Skillman Avenue-Lewis Mumford Way, a line 72 feet westerly of 47th Street, a line 100 feet southerly of Skillman Avenue Lewis Mumford Way, and 43rd Street;
- 16. changing from an R4 District to an R5D District property bounded by:
  - a line 175 feet northerly of Skillman
     Avenue, a line midway between 48th Street
     Gosman Avenue and 48th Street Heiser
     Street, Skillman Avenue, and 48th Street
     Gosman Avenue: and
  - a line 100 feet northerly of Skillman Avenue, 52nd Street, Skillman Avenue, and a line midway between 50st Street and 51th Street;
- 17. changing from an R5 District to an R5D District property bounded by:
  - a. a line 100 feet southerly of Queens
    Boulevard, a line midway between 41st
    Street and 40th Street, 47th Avenue, 41st
    Street, a line 200 feet southerly of 47th
    Avenue, 40th Street, 47th Avenue, and a
    line midway between 39th Place and 39th
    Street; and
  - b. a line 100 feet southeasterly of Greenpoint Avenue, 44th Street, 48th Avenue, and 43rd Street;
- 18. changing from an R6 District to an R5D District property bounded by:
  - a. Skillman Avenue, the southerly centerline prolongation of 54th Street, a line 100 feet northwesterly of Roosevelt Avenue, 52nd Street, a line 65 feet northerly of 43rd Avenue, a line 100 feet westerly of 52nd Street, a line 100 feet southerly of Skillman Avenue, and a line 100 feet easterly of 51st Street;
  - b. 37th Avenue, a line midway between 61st Street and 62nd Street, a line 100 feet northerly of 39th Avenue, 64th Street, 37th Avenue, the northeasterly boundary line of the New York Conn. Rail Road Railroad right-of-way, a line 100 feet northerly of Roosevelt Avenue, 65th Street, a line 100 feet northerly of 39th Avenue, a line midway between 64th Street and 65th Street, 39th Avenue, 64th Street, a line 100 feet northerly of Roosevelt Avenue, and 61st Street; and
  - c. a line 100 feet southerly of Roosevelt
    Avenue, the northeasterly boundary line
    of the New York Conn. Rail Road Railroad
    right-of-way, Woodside Avenue, 64th
    Street, a line 110 feet northerly Woodside
    Avenue, a line midway between 65th
    Place and Burrough Place, a line 390 feet
    northerly of Woodside Avenue, 67th
    Street, a line 240 feet southerly of
    Roosevelt Avenue, 65th Place, and a line
    530 feet northerly of Woodside Avenue;
- 19. changing from an R7-1 District to an R5D District property bounded by:
  - a. Skillman Avenue, a line midway between 49th Street and 50th Street, 43rd Avenue, and 48th Street; and
  - a line 100 feet northerly of Skillman Avenue, 54th Street, Skillman Avenue, and 52nd Street;
- 20. changing from an R5 District to an R6A District property bounded by:

- a. a line 100 feet southerly of Queens
  Boulevard, 41st Street, 47th Avenue, and
  a line midway between 41st Street and
  40th Street; and
- b. 47th Avenue, 48th Street, a line 100 feet southerly of Queens Boulevard, 49th Street, a line 300 feet southerly of 47th Avenue, 48th Street, a line 100 feet southerly of 47th Avenue, 44th Street, a line 100 feet southeasterly of Greenpoint Avenue, 43rd Street, 48th Avenue, 40th Street, a line 200 feet southerly of 47th Avenue, and 41st Street;
- 21. changing from an R7-1 District to an R6A District property bounded by a line 100 feet southerly of Queens Boulevard, 44th Street, 47th Avenue, and 41st Street;
- 22. changing from a C4-2 District to an R6A District property bounded by a line 100 feet southerly of Queens Boulevard, Greenpoint Avenue, 48th Street, 47th Avenue, and 44th Street;
- 23. changing from an M1-1 District to an R6A District property bounded by Barnett Avenue, a line 200 feet westerly of 48th Street, and 39th Avenue Middleburg Avenue;
- 24. changing from an R4 District to an R7A District property bounded by a line 175 feet northerly of Skillman Avenue, 49th Street Heiser Street, a line 100 feet northerly of Skillman Avenue, a line midway between 50th Street and 51st Street, Skillman Avenue, and a line midway between 48th Street Gosman Avenue and 48th Street Heiser Street;
- 25. changing from an R5 District to an R7A District property bounded by Skillman Avenue, 41st Street, a line 100 feet northerly of Queens Boulevard, a line midway between 39th Place and 39th Street, a line 125 feet southerly of 43rd Avenue, 39th Place, a line 200 feet northerly of 43rd Avenue, and 40th Street:
- 26. changing from an R6 District to an R7A District property bounded by Skillman Avenue, a line 100 feet easterly of 51st Street, a line 100 feet southerly of Skillman Avenue, a line 100 feet westerly of 52nd Street, 43rd Avenue, a line midway between 49th Street and 50th Street, a line 100 feet southerly of Skillman Avenue, and 51st Street;
- 27. changing from an R7-1 District to an R7A District property bounded by:
  - a. Skillman Avenue, 43rd Street, a line 100 feet southerly of Skillman Avenue-L.
     Mumford Way, a line 72 feet westerly of 47th Street, a line 200 feet northerly of Queens Boulevard, 44th Street, a line 100 feet northerly of Queens Boulevard, and 41st Street;
  - b. 43rd Avenue, 50th Street, a line 100 northwesterly of Roosevelt Avenue, a line 100 feet northerly of Queens Boulevard, 48th Street, a line 200 feet northerly of Queens Boulevard, a line midway between 47th Street and 48th Street, a line 190 feet southerly of 43rd Avenue, and 48th Street; and
  - c. Skillman Avenue, 51st Street, a line 100 feet southerly of Skillman Avenue, and a line midway between 49th Street and 50th Street;
- 28. changing from a C4-2 District to an R7A District property bounded by:
  - a. a line 200 feet northerly of Queens Boulevard, a line 72 feet westerly of 47th Street, a line 100 feet northerly of Queens Boulevard, and 44th Street; and
  - b. a line 200 feet northerly of Queens
    Boulevard, 48th Street, a line 100 feet
    northerly of Queens Boulevard, and a line
    midway between 47th Street and 48th
    Street;
- 29. changing from an R5 District to an R7X District property bounded by a line 100 feet northerly of Queens Boulevard, 41st Street, a line 100 feet southerly of Queens Boulevard, and a line midway between 39th Place and 39th Street;
- 30. changing from an R7-1 District to an R7X District property bounded by a line 100 feet northerly of Queens Boulevard, 44th Street, a line 100 feet southerly of Queens Boulevard, and 41st Street;
- 31. changing from a C4-2 District to a C4-5X District property bounded by a line 100 feet northerly of Queens Boulevard, a line 72 feet westerly of 47th Street, a line 45 feet northerly of Queens Boulevard, 47th Street, a line 96 feet northerly of Queens Boulevard, a line midway between 47th Street and 48th Street, a line 100 feet northerly of Queens Boulevard, 48th Street, Greenpoint Avenue, a line 100 feet southerly of Queen Boulevard, and 44th Street;
- 32. changing from a C8-1 District to a C4-5X District property bounded by Queens Boulevard, 50th

- Street, a line 100 feet southerly of Queens Boulevard, and 48th Street;
- 33. establishing within an existing R4 District a C1-3
  District bounded by 39th Avenue -Middleburg
  Avenue, 51st Street, a line 100 feet southerly of
  39th Avenue Middleburg Avenue, and a line
  midway between 51st Street and 50th Street;
- 34. establishing within a proposed R5D District a C1-3 District bounded by:
  - a. a line 100 feet northerly of 47th Avenue, 40th Street, 47th Avenue, and a line midway between 39th Place and 39th Street:
  - b. a line 100 feet northerly of 48th Avenue, a line midway between 43rd Street and 44th Street, 48th Avenue, and 43rd Street;
  - c. a line 100 feet northerly of Skillman Avenue, a line midway between 51st Street and 52nd Street, Skillman Avenue, and a line midway between 50th Street and 51st Street;
  - a line 100 feet northerly of 39th Avenue, a line midway between 61st Street and 62nd Street, 39th Avenue, and 61st Street;
  - e. a line 100 feet northerly of 39th Avenue, 64th Street, 39th Avenue, and 63rd Street;
  - f. a line 100 feet northerly of Woodside Avenue, 68th Street, Woodside Avenue, 67th Street; and
  - g. a line 100 feet northerly of Woodside Avenue, 70th Street, Woodside Avenue, and 69th Street;
- 35. establishing within an existing R6 District a C1-3
  District bounded by the northeasterly boundary
  line of the Long Island Rail Road Railroad right-ofway (Main Line), Woodside Avenue, and the
  southerly centerline prolongation of 62nd Street;
- 36. establishing within a proposed R6A District a C1-3 District bounded by:
  - a. a line 100 feet northerly of 47th Avenue, 43rd Street, 47th Avenue, and 42nd Street; and
  - b. a line 170 feet northerly of 47th Avenue, a line midway between 47th Street and 48th Street, a line 100 feet northerly of 47th Avenue, 48th Street, a line 100 feet southerly of 47th Avenue, 47th Street, 47th Avenue, 46th Street, a line 100 feet northerly of 47th Street, and a line midway between 46th Street and 47th Street;

41.

- 37. establishing within a proposed R7A District a C1-3 District bounded by:
  - a. a line 100 feet northerly of 43rd Avenue, a line midway between 44th Street and 45th Street, a line 100 feet southerly of 43rd Avenue, 44th Street, a line 50 feet southerly of 43rd Avenue, 43rd Street, a line 150 feet southerly of 43rd Avenue, 42nd Street, a line 100 feet southerly of 43rd Avenue, 43rd Avenue, 41st Street, 43rd Avenue, and 44th Street;
  - b. 43rd Avenue, 46th Street, a line 100 feet southerly of 43rd Avenue, and 45th Street;
  - a line 100 feet northerly of Skillman Avenue, 49th Street, Skillman Avenue, and a line midway between 48th Street -Gosman Avenue and 49th Street - Heiser Street: and
  - d. a line 100 feet northerly of Skillman
    Avenue, a line midway between 51st
    Street and 50th Street, Skillman Avenue,
    and 50th Street:
- 38. establishing within a proposed R5B District a C1-4
  District bounded by a line 125 feet northerly of
  Woodside Avenue, 59th Street, a line 100 feet
  northerly of Woodside Avenue, and a line midway
  between 59th Street and 58th Street;
- 39. establishing within a proposed R5D District a C1-4 District bounded by:
  - a. a line 75 feet northerly of 43rd Avenue,
    49th Street, a line 100 feet northerly of
    43rd Avenue, a line midway between 50th
    Street and 49th Street, 43rd Avenue, and
    a line midway between 49th Street and
    48th Street;
  - b. 39th Avenue, a line midway between 61st Street and 62nd Street, 280 feet southerly of 39th Avenue, 62nd Street, a line 100 feet northerly of Roosevelt Avenue, and 61st Street;
  - c. 39th Avenue, 64th Street, a line 100 feet northerly of Roosevelt Avenue, and a line midway between 63rd Street and 62nd Street; and

- d. 38th Avenue, a line 100 feet easterly of 69th Street, a line 100 feet northerly of Roosevelt Avenue, and 69th Street;
- 40. establishing within an existing R6 District a C1-4 District bounded by:
  - a. 43rd Avenue, 51st Street, Roosevelt Avenue, and 50th Street;
  - a line 65 feet northerly of 43rd Avenue, 52nd Street, a line 100 feet northwesterly of Greenpoint Avenue, the southerly centerline prolongation of 54th Street, Skillman Avenue, 55th Street, Roosevelt Avenue, 43rd Avenue, and a line 100 feet westerly of 52nd Street; and
  - Woodside Avenue, 58th Street, a line 100 feet northerly of Woodside Avenue, 59th Street, a line 100 feet northerly of Roosevelt Avenue, a line midway between 59th Street and 60th Street, a line perpendicular to the westerly street line of 60th Street distant 100 feet northerly (as measured along the street line) from the point of intersection of the northerly street line of Roosevelt Avenue and the westerly street line of 60th Street, 60th Street, a line perpendicular to the easterly street line of 60th Street distant 150 feet distant northerly (as measured along the street line) from the point of intersection of the northerly street line of Roosevelt Avenue and the easterly street line of 60th Street, a line 100 feet northerly of Roosevelt Avenue, 64th Street, 39th Avenue, a line midway between 64th Street and 65th Street, a line 100 feet northerly of 39th Avenue,  $65 \mathrm{th}$  Street, a line 100 feet northerly of Roosevelt Avenue, 70th Street and its northerly prolongation, a line 100 feet southerly of Roosevelt Avenue, a line midway between 64th Street and 63rd Street, a line perpendicular to the easterly street line of 63rd Street distant 100 feet southerly (as measured along the street line) from the point of intersection of the southerly street line of Roosevelt Avenue and the easterly street line of 63rd Street, 63rd Street, a line 100 feet southerly of Roosevelt Avenue, a line 150 westerly of 61st Street, Woodside Avenue, Roosevelt Avenue, and 57th Street;
  - establishing within a proposed R6A District a C1-4 District bounded by a line 145 feet northerly of 48th Avenue, 41st Street, a line perpendicular to the easterly street line of 41st Street distant 125 feet northerly (as measured along the street line) from the point of intersection of the easterly street line of 41st Street and the northwesterly street line of Greenpoint Avenue, a line midway between 41st Street and 42nd Street, a line perpendicular to the westerly street line of 42nd Street distant 105 feet northerly (as measured along the street line) from the point of intersection of the westerly street line of 42nd Street and the northwesterly street line of Greenpoint Avenue, 42nd Street, Greenpoint Avenue, 43rd Street, a line 100 feet northerly of 47th Avenue, a line 100 feet northwesterly of Greenpoint Avenue, a line midway between 44th Street and 45th Street, a line 100 feet southerly of Queens Boulevard, 45th Street, a line 100 feet northwesterly of Greenpoint Avenue, a line midway between 45th Street and 46th Street, a line 100 feet southerly of Queens Boulevard, Greenpoint Avenue, 48th Street, a line 150 feet southeasterly of Greenpoint Avenue, a line midway between 47th Street and 48th Street, a line perpendicular to the easterly street line 47th Street distant 190 feet southerly (as measured along the street line) from the point of intersection of the easterly street line of 47th Street and the southeasterly street line of Greenpoint Avenue, 47th Street, a line perpendicular to the easterly street line of 46th Street distant 75 feet southerly (as measured along the street line) from the point of intersection of the easterly street line of 46th Street and the southeasterly street line of Greenpoint Avenue, 46th Street, 47th Avenue, 45th Street, a line 100 feet southerly of 47th Avenue, 44th Street, a line 100 feet southeasterly from Greenpoint Avenue, 43rd Street, a line perpendicular to the westerly street line of 43rd Street distant 150 feet southerly (as measured along the street line) from the point of intersection of the westerly street line of 43rd Street and the southeasterly street line of Greenpoint Avenue, a line midway between 43rd Street and 42nd Street, a line perpendicular to the easterly street line of 42nd Street distant 75 feet southerly (as measured along the street line) from the point of intersection of the easterly street line of 42nd Street and the southeasterly street line of Greenpoint Avenue, 42nd Street, 48th Avenue, and a line midway between 41st Street and 40th Street;
- 42. establishing within a proposed R7A District a C1-4 District bounded by:
  - a. a line 100 feet northerly of 43rd Avenue,
    50th Street, a line 100 northwesterly of
    Roosevelt Avenue, a line midway between
    50th Street and 49th Street, a line 75 feet
    southerly of 43rd Avenue, 49th Street,
    43rd Avenue, and a line midway between
    49th Street and 50th Street; and

- a line 65 feet northerly of 43rd Avenue, a line 100 feet westerly of 52nd Street, 43rd Avenue, and 51st Street; and
- establishing within a proposed R7X District a C1-4 43. District bounded by a line 100 feet northerly of Queens Boulevard, 44th Street, a line 100 feet southerly of Queens Boulevard, and a line midway between 39th Place and 39th Street;

as shown in a diagram (for illustrative purposes only) dated February 28, 2011 and subject to the conditions of CEQR Declaration E-272.