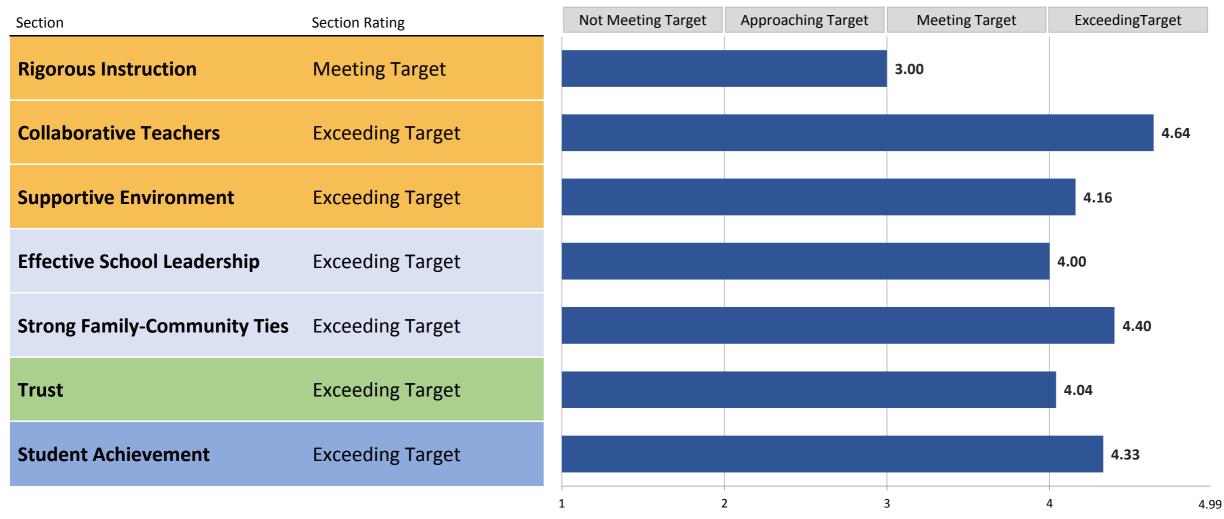

### **Framework for Great Schools**

The Framework consists of six elements—Rigorous Instruction, Collaborative Teachers, Supportive Environment, Effective School Leadership, Strong Family-Community Ties, and Trust—that drive Student Achievement. The School Quality Guide shares ratings and data on each of the Framework elements, based on information from Quality Reviews, the NYC School Survey, student attendance, and movement of students with disabilities to less restrictive environments. The School Quality Guide also shares ratings and data on Student Achievement based on a variety of quantitative measures of student growth and performance.

**Section scores** are on a scale from 1.00 - 4.99. The first digit corresponds to the section rating, and the additional digits show how close the school was to the next rating level.

### 2014-15 School Quality Reports

Framework Elements Scoring Appendix

P.S. 183 Robert L. Stevenson

02M183

|                                                                            | Metric Value   | Metric Score | Weight Pct  |
|----------------------------------------------------------------------------|----------------|--------------|-------------|
| orous Instruction                                                          |                |              |             |
| Quality Review 1.1                                                         | Proficient     | 3.40         | 22%         |
| Quality Review 1.2                                                         | Proficient     | 3.40         | 22%         |
| Quality Review 2.2                                                         | Proficient     | 3.40         | 22%         |
| NYC School Survey - Rigorous Instruction                                   | 85%            | 2.28         | 34%         |
| Section Rating: Meeting Target                                             | Section Score: | 3.00         |             |
| laborative Teachers                                                        |                |              |             |
| Quality Review 4.2                                                         | Well Developed | 4.99         | 50%         |
| NYC School Survey - Collaborative Teachers                                 | 94%            | 4.24         | 50%         |
| Section Rating: Exceeding Target                                           | Section Score: | 4.64         |             |
| portive Environment                                                        |                |              |             |
| Quality Review 3.4                                                         | Well Developed | 4.99         | 30%         |
| NYC School Survey - Supportive Environment                                 | 94%            | 4.00         | 35%         |
| Percentage of students with 90%+ attendance                                |                |              |             |
| EMS                                                                        | 93.3%          | 3.88         |             |
| HS                                                                         |                |              |             |
| Overall                                                                    | 93.3%          | 3.88         | 30%         |
| Movement of students with disabilities to less restrictive                 |                |              |             |
| environments                                                               |                |              |             |
| EMS                                                                        | 0.10           | 1.71         |             |
| HS<br>Overell                                                              | 0.40           | 4 74         | <b>5</b> 57 |
| Overall                                                                    | 0.10           | 1.71         | 5%          |
| Section Rating: Exceeding Target                                           | Section Score: | 4.16         |             |
|                                                                            |                |              |             |
| ctive School Leadership<br>NYC School Survey - Effective School Leadership | 88%            | 4.00         | 100%        |
|                                                                            |                |              | 100/0       |
| Section Rating: Exceeding Target                                           | Section Score: | 4.00         |             |
| ong Family-Community Ties                                                  |                |              |             |
| NYC School Survey - Strong Family-Community Ties                           | 93%            | 4.40         | 100%        |
| Section Rating: Exceeding Target                                           | Section Score: | 4.40         |             |
|                                                                            |                |              |             |
| NVC School Survey. Truct                                                   | 0501           | 4.04         | 40001       |
| NYC School Survey - Trust                                                  | 95%            | 4.04         | 100%        |
| Section Rating: Exceeding Target                                           | Section Score: | 4.04         |             |
|                                                                            |                |              |             |