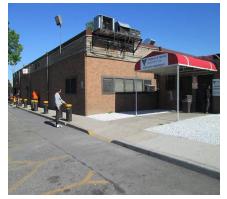

Print Date: 13-Sep-2019 DEPT. OF HOMELESS SERVICES - FY 2020

Asset Name : 85 LEXINGTON AVENUE

Address : 85 LEXINGTON AVE. BTWN CLASSON AVE - FRANKLIN AVE
Borough : BROOKLYN Agency's Number : N/A

Area Sq Ft : 24,666 Project Type : HOMELESS SERVICES

Date of Survey : 28-Apr-2016 Landmark Status : NONE

Areas Surveyed : Basement, Roof, Floors 1,2

Block : 1967 Lot : 68 BIN : 3056327

| CAPITAL               | FY 2021 - 2024 | FY 2025 - 2030 |
|-----------------------|----------------|----------------|
| Interior Architecture |                | \$579,100      |
| Electrical            |                | \$340,400      |
| Mechanical            |                | \$36,900       |
| Total                 |                | \$956,500      |
| Importance Code B     |                | \$956,500      |
| Total                 |                | \$956,500      |