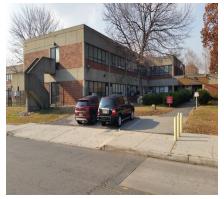

Print Date: 13-Sep-2019 DEPT. OF HOMELESS SERVICES - FY 2020

Asset Name : 85 LEXINGTON AVENUE

Address : 85 LEXINGTON AVE. BTWN CLASSON AVE - FRANKLIN AVE
Borough : BROOKLYN Agency's Number : N/A

Area Sq Ft : 24,666 Project Type : HOMELESS SERVICES

Date of Survey : 28-Apr-2016 Landmark Status : NONE

Areas Surveyed : Basement, Roof, Floors 1,2

Block : 1967 Lot : 68 BIN : 3056327

| CAPITAL               | FY 2021 - 2024 | FY 2025 - 2030 |
|-----------------------|----------------|----------------|
| Interior Architecture |                | \$579,100      |
| Electrical            |                | \$340,400      |
| Mechanical            |                | \$36,900       |
| Total                 |                | \$956,500      |
| Importance Code B     |                | \$956,500      |
| Total                 |                | \$956,500      |