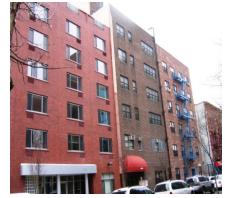

Print Date: 13-Sep-2019 DEPT. OF HOMELESS SERVICES - FY 2020

Asset Name : 85 LEXINGTON AVENUE

Address : 85 LEXINGTON AVE. BTWN CLASSON AVE - FRANKLIN AVE
Borough : BROOKLYN Agency's Number : N/A

Area Sq Ft : 24,666 Project Type : HOMELESS SERVICES

Date of Survey : 28-Apr-2016 Landmark Status : NONE

Areas Surveyed : Basement, Roof, Floors 1,2

Block : 1967 Lot : 68 BIN : 3056327

| CAPITAL               | FY 2021 - 2024 | FY 2025 - 2030 |
|-----------------------|----------------|----------------|
| Interior Architecture |                | \$579,100      |
| Electrical            |                | \$340,400      |
| Mechanical            |                | \$36,900       |
| Total                 |                | \$956,500      |
| Importance Code B     |                | \$956,500      |
| Total                 |                | \$956,500      |