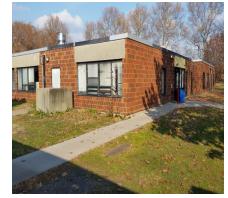

<sup>\*\*</sup> Replacement cost estimated to be beyond ten years is not included in this report.

Asset #: 1976

| Architecture                | Current Re                                     | pair           | ir Future   |                       | Maintenance    |                       |          |
|-----------------------------|------------------------------------------------|----------------|-------------|-----------------------|----------------|-----------------------|----------|
| System<br>Component<br>Type | % of Fail Date I<br>Total (Years)              | Estimated Cost | Year<br>FY  | <b>Estimated Cost</b> | Cycle<br>(Yrs) | <b>Estimated Cost</b> | Priority |
| Exterior                    |                                                |                |             |                       |                |                       |          |
| Exterior Walls              |                                                |                |             |                       |                |                       |          |
| Masonry: Brick              | 90%                                            |                | LIFE        | * *                   | 5              | \$25,000              |          |
| Masonry: Brick              | 10%                                            |                | LIFE        | * *                   | 5              | \$2,800               |          |
|                             | Other Observation, Ext                         |                | Area Affe   | ected : 100%          |                |                       |          |
|                             | Location : West Faça                           |                |             |                       |                |                       |          |
|                             | Explanation : Stucco                           | On Brick       |             |                       |                |                       |          |
| Windows                     | 100%                                           |                | 2043        | * *                   | 5              | \$1,000               |          |
| Aluminum                    | 10070                                          |                | 2043        |                       | 3              | \$1,900               |          |
| Parapets<br>Masonry: Brick  | 60%                                            |                | LIFE        | * *                   | 5              | \$2,600               |          |
| Metal Panel                 | 5% Now                                         | \$3,500        | 2047        | * *                   | 5              | \$400                 |          |
| Wictai i anci               | Broken/Missing Elemen                          |                |             | Affected · 20%        | 3              | Ψ+00                  |          |
|                             | Location : Coping At                           |                | , c, 11, cu | 11,10000000 . 2070    |                |                       |          |
|                             | Deformed/Dented, Exte                          |                | Affected    | d : 20%               |                |                       |          |
|                             | Location : Coping At                           |                | 9,5         |                       |                |                       |          |
| Metal: Cage/Fence           | 35%                                            | 1              | 2040        | * *                   | 5-10           | \$11,900              |          |
| Roof                        |                                                |                |             |                       |                |                       |          |
| Asphalt Shingle             | 5%                                             |                | 2036        | * *                   | 10             | \$300                 |          |
| IRMA/Protected              | 85%                                            |                | 2032        | * *                   | 10             | \$30,200              |          |
| Membrane                    |                                                |                |             |                       |                |                       |          |
|                             | Paver Block Ballast, Es<br>Location: Throughou |                | Area Af     | fected : 100%         |                |                       |          |
| D II D C                    |                                                | <i></i>        | 2026        | Ф15 200               | -              | Φ5.000                |          |
| Roll Roofing                | 10%                                            |                | 2026        | \$15,300              | 5              | \$5,900               |          |
| nterior                     |                                                |                |             |                       |                |                       |          |
| Floors Ceramic Tile         | 10%                                            |                | 2036        | * *                   | 5              | \$3,600               |          |
| Quarry Tile                 | 5%                                             |                | 2040        | * *                   | 5              | \$2,700               |          |
| Vinyl Tile                  | 85% Now                                        | \$27,300       | 2027        | \$273,300             | 3              | \$11,600              |          |
| v myr rne                   | Cracking/Crumbling, E                          |                |             |                       | 3              | Ψ11,000               |          |
|                             | Location : Throughou                           |                | 1199000     | . 10,0                |                |                       |          |
| Interior Walls              |                                                |                |             |                       |                |                       |          |
| Ceramic Tile                | 10%                                            |                | 2036        | * *                   | 5              | \$4,300               |          |
| Gypsum Board                | 85%                                            |                | LIFE        | * *                   | 5              | \$22,100              |          |
| SGFT/Glazed Masonry         | 5%                                             |                | LIFE        | * *                   |                | -                     |          |
| Ceilings                    |                                                |                |             |                       |                |                       |          |
| AcousTileSusp.Lay-In        | 100%                                           |                | 2025        | \$305,900             | 5              | \$36,300              |          |
|                             | Staining/Discoloring, E                        |                | ea Affect   | ed : 25%              |                |                       |          |
|                             | Location : Throughor                           | ıt             |             |                       |                |                       |          |