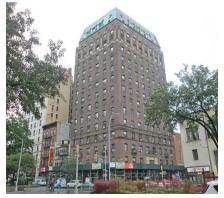

Print Date: 13-Sep-2019 DEPT. OF HOMELESS SERVICES - FY 2020

Asset Name : 85 LEXINGTON AVENUE

Address : 85 LEXINGTON AVE. BTWN CLASSON AVE - FRANKLIN AVE
Borough : BROOKLYN Agency's Number : N/A

Area Sq Ft : 24,666 Project Type : HOMELESS SERVICES

Date of Survey : 28-Apr-2016 Landmark Status : NONE

Areas Surveyed : Basement, Roof, Floors 1,2

Block : 1967 Lot : 68 BIN : 3056327

| CAPITAL               | FY 2021 - 2024 | FY 2025 - 2030 |
|-----------------------|----------------|----------------|
| Interior Architecture |                | \$579,100      |
| Electrical            |                | \$340,400      |
| Mechanical            |                | \$36,900       |
| Total                 |                | \$956,500      |
| Importance Code B     |                | \$956,500      |
| Total                 |                | \$956,500      |