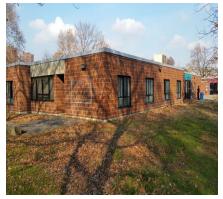

Print Date: 13-Sep-2019 DEPT. OF HOMELESS SERVICES - FY 2020

Asset Name : 85 LEXINGTON AVENUE

Address : 85 LEXINGTON AVE. BTWN CLASSON AVE - FRANKLIN AVE
Borough : BROOKLYN Agency's Number : N/A

Area Sq Ft : 24,666 Project Type : HOMELESS SERVICES

Date of Survey : 28-Apr-2016 Landmark Status : NONE

Areas Surveyed : Basement, Roof, Floors 1,2

Block : 1967 Lot : 68 BIN : 3056327

| CAPITAL               | FY 2021 - 2024 | FY 2025 - 2030 |
|-----------------------|----------------|----------------|
| Interior Architecture |                | \$579,100      |
| Electrical            |                | \$340,400      |
| Mechanical            |                | \$36,900       |
| Total                 |                | \$956,500      |
| Importance Code B     |                | \$956,500      |
| Total                 |                | \$956,500      |