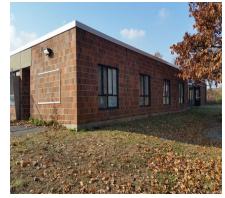

<sup>\*\*</sup> Replacement cost estimated to be beyond ten years is not included in this report.

Asset #: 1976

| Architecture                | Current Re                                     | pair           | ir Future   |                       | Maintenance    |                       |          |
|-----------------------------|------------------------------------------------|----------------|-------------|-----------------------|----------------|-----------------------|----------|
| System<br>Component<br>Type | % of Fail Date I<br>Total (Years)              | Estimated Cost | Year<br>FY  | <b>Estimated Cost</b> | Cycle<br>(Yrs) | <b>Estimated Cost</b> | Priority |
| Exterior                    |                                                |                |             |                       |                |                       |          |
| Exterior Walls              |                                                |                |             |                       |                |                       |          |
| Masonry: Brick              | 90%                                            |                | LIFE        | * *                   | 5              | \$25,000              |          |
| Masonry: Brick              | 10%                                            |                | LIFE        | * *                   | 5              | \$2,800               |          |
|                             | Other Observation, Ext                         |                | Area Affe   | ected : 100%          |                |                       |          |
|                             | Location : West Faça                           |                |             |                       |                |                       |          |
|                             | Explanation : Stucco                           | On Brick       |             |                       |                |                       |          |
| Windows                     | 100%                                           |                | 2043        | * *                   | 5              | \$1,000               |          |
| Aluminum                    | 10070                                          |                | 2043        |                       | 3              | \$1,900               |          |
| Parapets<br>Masonry: Brick  | 60%                                            |                | LIFE        | * *                   | 5              | \$2,600               |          |
| Metal Panel                 | 5% Now                                         | \$3,500        | 2047        | * *                   | 5              | \$400                 |          |
| Wictai i anci               | Broken/Missing Elemen                          |                |             | Affected · 20%        | 3              | Ψ+00                  |          |
|                             | Location : Coping At                           |                | , c, 11, cu | 11,10000000 . 2070    |                |                       |          |
|                             | Deformed/Dented, Exte                          |                | Affected    | d : 20%               |                |                       |          |
|                             | Location : Coping At                           |                | 9,5         |                       |                |                       |          |
| Metal: Cage/Fence           | 35%                                            | 1              | 2040        | * *                   | 5-10           | \$11,900              |          |
| Roof                        |                                                |                |             |                       |                |                       |          |
| Asphalt Shingle             | 5%                                             |                | 2036        | * *                   | 10             | \$300                 |          |
| IRMA/Protected              | 85%                                            |                | 2032        | * *                   | 10             | \$30,200              |          |
| Membrane                    |                                                |                |             |                       |                |                       |          |
|                             | Paver Block Ballast, Es<br>Location: Throughou |                | Area Af     | fected : 100%         |                |                       |          |
| D II D C                    |                                                | <i></i>        | 2026        | Ф15 200               | -              | Φ5.000                |          |
| Roll Roofing                | 10%                                            |                | 2026        | \$15,300              | 5              | \$5,900               |          |
| nterior                     |                                                |                |             |                       |                |                       |          |
| Floors Ceramic Tile         | 10%                                            |                | 2036        | * *                   | 5              | \$3,600               |          |
| Quarry Tile                 | 5%                                             |                | 2040        | * *                   | 5              | \$2,700               |          |
| Vinyl Tile                  | 85% Now                                        | \$27,300       | 2027        | \$273,300             | 3              | \$11,600              |          |
| v myr rne                   | Cracking/Crumbling, E                          |                |             |                       | 3              | Ψ11,000               |          |
|                             | Location : Throughou                           |                | 1199000     | . 10,0                |                |                       |          |
| Interior Walls              |                                                |                |             |                       |                |                       |          |
| Ceramic Tile                | 10%                                            |                | 2036        | * *                   | 5              | \$4,300               |          |
| Gypsum Board                | 85%                                            |                | LIFE        | * *                   | 5              | \$22,100              |          |
| SGFT/Glazed Masonry         | 5%                                             |                | LIFE        | * *                   |                | -                     |          |
| Ceilings                    |                                                |                |             |                       |                |                       |          |
| AcousTileSusp.Lay-In        | 100%                                           |                | 2025        | \$305,900             | 5              | \$36,300              |          |
|                             | Staining/Discoloring, E                        |                | ea Affect   | ed : 25%              |                |                       |          |
|                             | Location : Throughor                           | ıt             |             |                       |                |                       |          |