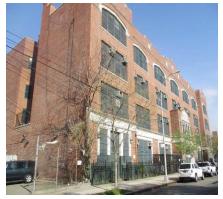

Print Date: 13-Sep-2019 DEPT. OF HOMELESS SERVICES - FY 2020

Asset Name : 85 LEXINGTON AVENUE

Address : 85 LEXINGTON AVE. BTWN CLASSON AVE - FRANKLIN AVE
Borough : BROOKLYN Agency's Number : N/A

Area Sq Ft : 24,666 Project Type : HOMELESS SERVICES

Date of Survey : 28-Apr-2016 Landmark Status : NONE

Areas Surveyed : Basement, Roof, Floors 1,2

Block : 1967 Lot : 68 BIN : 3056327

| CAPITAL               | FY 2021 - 2024 | FY 2025 - 2030 |
|-----------------------|----------------|----------------|
| Interior Architecture |                | \$579,100      |
| Electrical            |                | \$340,400      |
| Mechanical            |                | \$36,900       |
| Total                 |                | \$956,500      |
| Importance Code B     |                | \$956,500      |
| Total                 |                | \$956,500      |