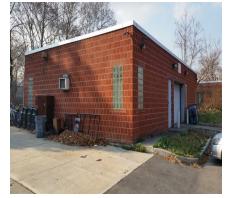

Print Date: 13-Sep-2019 DEPT. OF HOMELESS SERVICES - FY 2020

Asset Name : 85 LEXINGTON AVENUE

Address : 85 LEXINGTON AVE. BTWN CLASSON AVE - FRANKLIN AVE
Borough : BROOKLYN Agency's Number : N/A

Area Sq Ft : 24,666 Project Type : HOMELESS SERVICES

Date of Survey : 28-Apr-2016 Landmark Status : NONE

Areas Surveyed : Basement, Roof, Floors 1,2

Block : 1967 Lot : 68 BIN : 3056327

| CAPITAL               | FY 2021 - 2024 | FY 2025 - 2030 |
|-----------------------|----------------|----------------|
| Interior Architecture |                | \$579,100      |
| Electrical            |                | \$340,400      |
| Mechanical            |                | \$36,900       |
| Total                 |                | \$956,500      |
| Importance Code B     |                | \$956,500      |
| Total                 |                | \$956,500      |