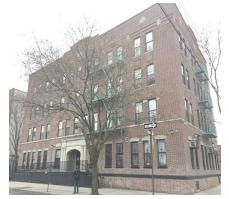

<sup>\*\*</sup> Replacement cost estimated to be beyond ten years is not included in this report.

Asset #: 1976

| Architecture                | Current Re                                     | pair           | ir Future   |                       | Maintenance    |                       |          |
|-----------------------------|------------------------------------------------|----------------|-------------|-----------------------|----------------|-----------------------|----------|
| System<br>Component<br>Type | % of Fail Date I<br>Total (Years)              | Estimated Cost | Year<br>FY  | <b>Estimated Cost</b> | Cycle<br>(Yrs) | <b>Estimated Cost</b> | Priority |
| Exterior                    |                                                |                |             |                       |                |                       |          |
| Exterior Walls              |                                                |                |             |                       |                |                       |          |
| Masonry: Brick              | 90%                                            |                | LIFE        | * *                   | 5              | \$25,000              |          |
| Masonry: Brick              | 10%                                            |                | LIFE        | * *                   | 5              | \$2,800               |          |
|                             | Other Observation, Ext                         |                | Area Affe   | ected : 100%          |                |                       |          |
|                             | Location : West Faça                           |                |             |                       |                |                       |          |
|                             | Explanation : Stucco                           | On Brick       |             |                       |                |                       |          |
| Windows                     | 100%                                           |                | 2043        | * *                   | 5              | \$1,000               |          |
| Aluminum                    | 10070                                          |                | 2043        |                       | 3              | \$1,900               |          |
| Parapets<br>Masonry: Brick  | 60%                                            |                | LIFE        | * *                   | 5              | \$2,600               |          |
| Metal Panel                 | 5% Now                                         | \$3,500        | 2047        | * *                   | 5              | \$400                 |          |
| Wictai i anci               | Broken/Missing Elemen                          |                |             | Affected · 20%        | 3              | Ψ+00                  |          |
|                             | Location : Coping At                           |                | , c, 11, cu | 11,10000000 . 2070    |                |                       |          |
|                             | Deformed/Dented, Exte                          |                | Affected    | d : 20%               |                |                       |          |
|                             | Location : Coping At                           |                | 9,5         |                       |                |                       |          |
| Metal: Cage/Fence           | 35%                                            | 1              | 2040        | * *                   | 5-10           | \$11,900              |          |
| Roof                        |                                                |                |             |                       |                |                       |          |
| Asphalt Shingle             | 5%                                             |                | 2036        | * *                   | 10             | \$300                 |          |
| IRMA/Protected              | 85%                                            |                | 2032        | * *                   | 10             | \$30,200              |          |
| Membrane                    |                                                |                |             |                       |                |                       |          |
|                             | Paver Block Ballast, Es<br>Location: Throughou |                | Area Af     | fected : 100%         |                |                       |          |
| D II D C                    |                                                | <i></i>        | 2026        | Ф15 200               | -              | Φ5.000                |          |
| Roll Roofing                | 10%                                            |                | 2026        | \$15,300              | 5              | \$5,900               |          |
| nterior                     |                                                |                |             |                       |                |                       |          |
| Floors Ceramic Tile         | 10%                                            |                | 2036        | * *                   | 5              | \$3,600               |          |
| Quarry Tile                 | 5%                                             |                | 2040        | * *                   | 5              | \$2,700               |          |
| Vinyl Tile                  | 85% Now                                        | \$27,300       | 2027        | \$273,300             | 3              | \$11,600              |          |
| v myr rne                   | Cracking/Crumbling, E                          |                |             |                       | 3              | Ψ11,000               |          |
|                             | Location : Throughou                           |                | 1199000     | . 10,0                |                |                       |          |
| Interior Walls              |                                                |                |             |                       |                |                       |          |
| Ceramic Tile                | 10%                                            |                | 2036        | * *                   | 5              | \$4,300               |          |
| Gypsum Board                | 85%                                            |                | LIFE        | * *                   | 5              | \$22,100              |          |
| SGFT/Glazed Masonry         | 5%                                             |                | LIFE        | * *                   |                | -                     |          |
| Ceilings                    |                                                |                |             |                       |                |                       |          |
| AcousTileSusp.Lay-In        | 100%                                           |                | 2025        | \$305,900             | 5              | \$36,300              |          |
|                             | Staining/Discoloring, E                        |                | ea Affect   | ed : 25%              |                |                       |          |
|                             | Location : Throughor                           | ıt             |             |                       |                |                       |          |