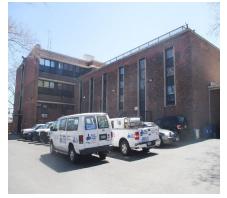

Print Date: 13-Sep-2019 DEPT. OF HOMELESS SERVICES - FY 2020

Asset Name : 85 LEXINGTON AVENUE

Address : 85 LEXINGTON AVE. BTWN CLASSON AVE - FRANKLIN AVE
Borough : BROOKLYN Agency's Number : N/A

Area Sq Ft : 24,666 Project Type : HOMELESS SERVICES

Date of Survey : 28-Apr-2016 Landmark Status : NONE

Areas Surveyed : Basement, Roof, Floors 1,2

Block : 1967 Lot : 68 BIN : 3056327

| CAPITAL               | FY 2021 - 2024 | FY 2025 - 2030 |
|-----------------------|----------------|----------------|
| Interior Architecture |                | \$579,100      |
| Electrical            |                | \$340,400      |
| Mechanical            |                | \$36,900       |
| Total                 |                | \$956,500      |
| Importance Code B     |                | \$956,500      |
| Total                 |                | \$956,500      |