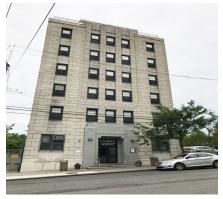

Print Date: 13-Sep-2019 DEPT. OF HOMELESS SERVICES - FY 2020

Asset Name : 85 LEXINGTON AVENUE

Address : 85 LEXINGTON AVE. BTWN CLASSON AVE - FRANKLIN AVE
Borough : BROOKLYN Agency's Number : N/A

Area Sq Ft : 24,666 Project Type : HOMELESS SERVICES

Date of Survey : 28-Apr-2016 Landmark Status : NONE

Areas Surveyed : Basement, Roof, Floors 1,2

Block : 1967 Lot : 68 BIN : 3056327

| CAPITAL               | FY 2021 - 2024 | FY 2025 - 2030 |
|-----------------------|----------------|----------------|
| Interior Architecture |                | \$579,100      |
| Electrical            |                | \$340,400      |
| Mechanical            |                | \$36,900       |
| Total                 |                | \$956,500      |
| Importance Code B     |                | \$956,500      |
| Total                 |                | \$956,500      |