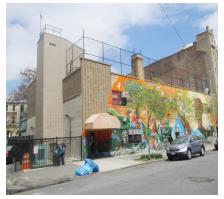

Print Date: 13-Sep-2019 DEPT. OF HOMELESS SERVICES - FY 2020

Asset Name : 85 LEXINGTON AVENUE

Address : 85 LEXINGTON AVE. BTWN CLASSON AVE - FRANKLIN AVE
Borough : BROOKLYN Agency's Number : N/A

Area Sq Ft : 24,666 Project Type : HOMELESS SERVICES

Date of Survey : 28-Apr-2016 Landmark Status : NONE

Areas Surveyed : Basement, Roof, Floors 1,2

Block : 1967 Lot : 68 BIN : 3056327

| CAPITAL               | FY 2021 - 2024 | FY 2025 - 2030 |
|-----------------------|----------------|----------------|
| Interior Architecture |                | \$579,100      |
| Electrical            |                | \$340,400      |
| Mechanical            |                | \$36,900       |
| Total                 |                | \$956,500      |
| Importance Code B     |                | \$956,500      |
| Total                 |                | \$956,500      |