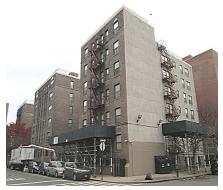

Print Date: 13-Sep-2019 DEPT. OF HOMELESS SERVICES - FY 2020

Asset Name : 85 LEXINGTON AVENUE

Address : 85 LEXINGTON AVE. BTWN CLASSON AVE - FRANKLIN AVE
Borough : BROOKLYN Agency's Number : N/A

Area Sq Ft : 24,666 Project Type : HOMELESS SERVICES

Date of Survey : 28-Apr-2016 Landmark Status : NONE

Areas Surveyed : Basement, Roof, Floors 1,2

Block : 1967 Lot : 68 BIN : 3056327

| CAPITAL               | FY 2021 - 2024 | FY 2025 - 2030 |
|-----------------------|----------------|----------------|
| Interior Architecture |                | \$579,100      |
| Electrical            |                | \$340,400      |
| Mechanical            |                | \$36,900       |
| Total                 |                | \$956,500      |
| Importance Code B     |                | \$956,500      |
| Total                 |                | \$956,500      |