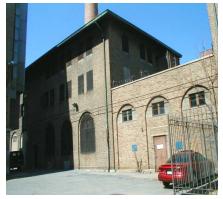

Print Date: 13-Sep-2019 DEPT. OF HOMELESS SERVICES - FY 2020

Asset Name : 85 LEXINGTON AVENUE

Address : 85 LEXINGTON AVE. BTWN CLASSON AVE - FRANKLIN AVE
Borough : BROOKLYN Agency's Number : N/A

Area Sq Ft : 24,666 Project Type : HOMELESS SERVICES

Date of Survey : 28-Apr-2016 Landmark Status : NONE

Areas Surveyed : Basement, Roof, Floors 1,2

Block : 1967 Lot : 68 BIN : 3056327

| CAPITAL               | FY 2021 - 2024 | FY 2025 - 2030 |
|-----------------------|----------------|----------------|
| Interior Architecture |                | \$579,100      |
| Electrical            |                | \$340,400      |
| Mechanical            |                | \$36,900       |
| Total                 |                | \$956,500      |
| Importance Code B     |                | \$956,500      |
| Total                 |                | \$956,500      |