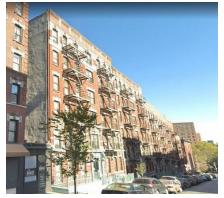

Print Date: 13-Sep-2019 DEPT. OF HOMELESS SERVICES - FY 2020

Asset Name : 85 LEXINGTON AVENUE

Address : 85 LEXINGTON AVE. BTWN CLASSON AVE - FRANKLIN AVE
Borough : BROOKLYN Agency's Number : N/A

Area Sq Ft : 24,666 Project Type : HOMELESS SERVICES

Date of Survey : 28-Apr-2016 Landmark Status : NONE

Areas Surveyed : Basement, Roof, Floors 1,2

Block : 1967 Lot : 68 BIN : 3056327

| CAPITAL               | FY 2021 - 2024 | FY 2025 - 2030 |
|-----------------------|----------------|----------------|
| Interior Architecture |                | \$579,100      |
| Electrical            |                | \$340,400      |
| Mechanical            |                | \$36,900       |
| Total                 |                | \$956,500      |
| Importance Code B     |                | \$956,500      |
| Total                 |                | \$956,500      |