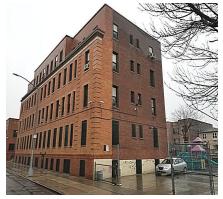

Print Date: 13-Sep-2019 DEPT. OF HOMELESS SERVICES - FY 2020

Asset Name : 85 LEXINGTON AVENUE

Address : 85 LEXINGTON AVE. BTWN CLASSON AVE - FRANKLIN AVE
Borough : BROOKLYN Agency's Number : N/A

Area Sq Ft : 24,666 Project Type : HOMELESS SERVICES

Date of Survey : 28-Apr-2016 Landmark Status : NONE

Areas Surveyed : Basement, Roof, Floors 1,2

Block : 1967 Lot : 68 BIN : 3056327

| CAPITAL               | FY 2021 - 2024 | FY 2025 - 2030 |
|-----------------------|----------------|----------------|
| Interior Architecture |                | \$579,100      |
| Electrical            |                | \$340,400      |
| Mechanical            |                | \$36,900       |
| Total                 |                | \$956,500      |
| Importance Code B     |                | \$956,500      |
| Total                 |                | \$956,500      |