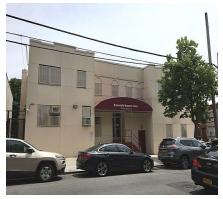

Print Date: 13-Sep-2019 DEPT. OF HOMELESS SERVICES - FY 2020

Asset Name : 85 LEXINGTON AVENUE

Address : 85 LEXINGTON AVE. BTWN CLASSON AVE - FRANKLIN AVE
Borough : BROOKLYN Agency's Number : N/A

Area Sq Ft : 24,666 Project Type : HOMELESS SERVICES

Date of Survey : 28-Apr-2016 Landmark Status : NONE

Areas Surveyed : Basement, Roof, Floors 1,2

Block : 1967 Lot : 68 BIN : 3056327

| CAPITAL               | FY 2021 - 2024 | FY 2025 - 2030 |
|-----------------------|----------------|----------------|
| Interior Architecture |                | \$579,100      |
| Electrical            |                | \$340,400      |
| Mechanical            |                | \$36,900       |
| Total                 |                | \$956,500      |
| Importance Code B     |                | \$956,500      |
| Total                 |                | \$956,500      |