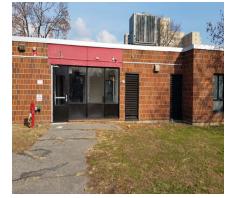

Print Date: 13-Sep-2019 DEPT. OF HOMELESS SERVICES - FY 2020

Asset Name : 85 LEXINGTON AVENUE

Address : 85 LEXINGTON AVE. BTWN CLASSON AVE - FRANKLIN AVE
Borough : BROOKLYN Agency's Number : N/A

Area Sq Ft : 24,666 Project Type : HOMELESS SERVICES

Date of Survey : 28-Apr-2016 Landmark Status : NONE

Areas Surveyed : Basement, Roof, Floors 1,2

Block : 1967 Lot : 68 BIN : 3056327

| CAPITAL               | FY 2021 - 2024 | FY 2025 - 2030 |
|-----------------------|----------------|----------------|
| Interior Architecture |                | \$579,100      |
| Electrical            |                | \$340,400      |
| Mechanical            |                | \$36,900       |
| Total                 |                | \$956,500      |
| Importance Code B     |                | \$956,500      |
| Total                 |                | \$956,500      |