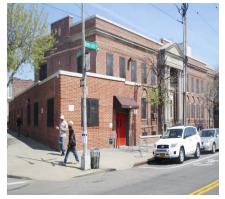

Print Date: 13-Sep-2019 DEPT. OF HOMELESS SERVICES - FY 2020

Asset Name : 85 LEXINGTON AVENUE

Address : 85 LEXINGTON AVE. BTWN CLASSON AVE - FRANKLIN AVE
Borough : BROOKLYN Agency's Number : N/A

Area Sq Ft : 24,666 Project Type : HOMELESS SERVICES

Date of Survey : 28-Apr-2016 Landmark Status : NONE

Areas Surveyed : Basement, Roof, Floors 1,2

Block : 1967 Lot : 68 BIN : 3056327

| CAPITAL               | FY 2021 - 2024 | FY 2025 - 2030 |
|-----------------------|----------------|----------------|
| Interior Architecture |                | \$579,100      |
| Electrical            |                | \$340,400      |
| Mechanical            |                | \$36,900       |
| Total                 |                | \$956,500      |
| Importance Code B     |                | \$956,500      |
| Total                 |                | \$956,500      |