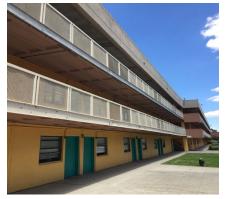

<sup>\*\*</sup> Replacement cost estimated to be beyond ten years is not included in this report.

Asset #: 1976

| Architecture                | Current Re                                     | pair           | ir Future   |                       | Maintenance    |                       |          |
|-----------------------------|------------------------------------------------|----------------|-------------|-----------------------|----------------|-----------------------|----------|
| System<br>Component<br>Type | % of Fail Date I<br>Total (Years)              | Estimated Cost | Year<br>FY  | <b>Estimated Cost</b> | Cycle<br>(Yrs) | <b>Estimated Cost</b> | Priority |
| Exterior                    |                                                |                |             |                       |                |                       |          |
| Exterior Walls              |                                                |                |             |                       |                |                       |          |
| Masonry: Brick              | 90%                                            |                | LIFE        | * *                   | 5              | \$25,000              |          |
| Masonry: Brick              | 10%                                            |                | LIFE        | * *                   | 5              | \$2,800               |          |
|                             | Other Observation, Ext                         |                | Area Affe   | ected : 100%          |                |                       |          |
|                             | Location : West Faça                           |                |             |                       |                |                       |          |
|                             | Explanation : Stucco                           | On Brick       |             |                       |                |                       |          |
| Windows                     | 100%                                           |                | 2043        | * *                   | 5              | \$1,000               |          |
| Aluminum                    | 10070                                          |                | 2043        |                       | 3              | \$1,900               |          |
| Parapets<br>Masonry: Brick  | 60%                                            |                | LIFE        | * *                   | 5              | \$2,600               |          |
| Metal Panel                 | 5% Now                                         | \$3,500        | 2047        | * *                   | 5              | \$400                 |          |
| Wictai i anci               | Broken/Missing Elemen                          |                |             | Affected · 20%        | 3              | Ψ+00                  |          |
|                             | Location : Coping At                           |                | , c, 11, cu | 11,10000000 . 2070    |                |                       |          |
|                             | Deformed/Dented, Exte                          |                | Affected    | d : 20%               |                |                       |          |
|                             | Location : Coping At                           |                | 9,5         |                       |                |                       |          |
| Metal: Cage/Fence           | 35%                                            | 1              | 2040        | * *                   | 5-10           | \$11,900              |          |
| Roof                        |                                                |                |             |                       |                |                       |          |
| Asphalt Shingle             | 5%                                             |                | 2036        | * *                   | 10             | \$300                 |          |
| IRMA/Protected              | 85%                                            |                | 2032        | * *                   | 10             | \$30,200              |          |
| Membrane                    |                                                |                |             |                       |                |                       |          |
|                             | Paver Block Ballast, Es<br>Location: Throughou |                | Area Af     | fected : 100%         |                |                       |          |
| D II D C                    |                                                | <i></i>        | 2026        | Ф15 200               | -              | Φ5.000                |          |
| Roll Roofing                | 10%                                            |                | 2026        | \$15,300              | 5              | \$5,900               |          |
| nterior                     |                                                |                |             |                       |                |                       |          |
| Floors Ceramic Tile         | 10%                                            |                | 2036        | * *                   | 5              | \$3,600               |          |
| Quarry Tile                 | 5%                                             |                | 2040        | * *                   | 5              | \$2,700               |          |
| Vinyl Tile                  | 85% Now                                        | \$27,300       | 2027        | \$273,300             | 3              | \$11,600              |          |
| v myr rne                   | Cracking/Crumbling, E                          |                |             |                       | 3              | Ψ11,000               |          |
|                             | Location : Throughou                           |                | 1199000     | . 10,0                |                |                       |          |
| Interior Walls              |                                                |                |             |                       |                |                       |          |
| Ceramic Tile                | 10%                                            |                | 2036        | * *                   | 5              | \$4,300               |          |
| Gypsum Board                | 85%                                            |                | LIFE        | * *                   | 5              | \$22,100              |          |
| SGFT/Glazed Masonry         | 5%                                             |                | LIFE        | * *                   |                | -                     |          |
| Ceilings                    |                                                |                |             |                       |                |                       |          |
| AcousTileSusp.Lay-In        | 100%                                           |                | 2025        | \$305,900             | 5              | \$36,300              |          |
|                             | Staining/Discoloring, E                        |                | ea Affect   | ed : 25%              |                |                       |          |
|                             | Location : Throughor                           | ıt             |             |                       |                |                       |          |