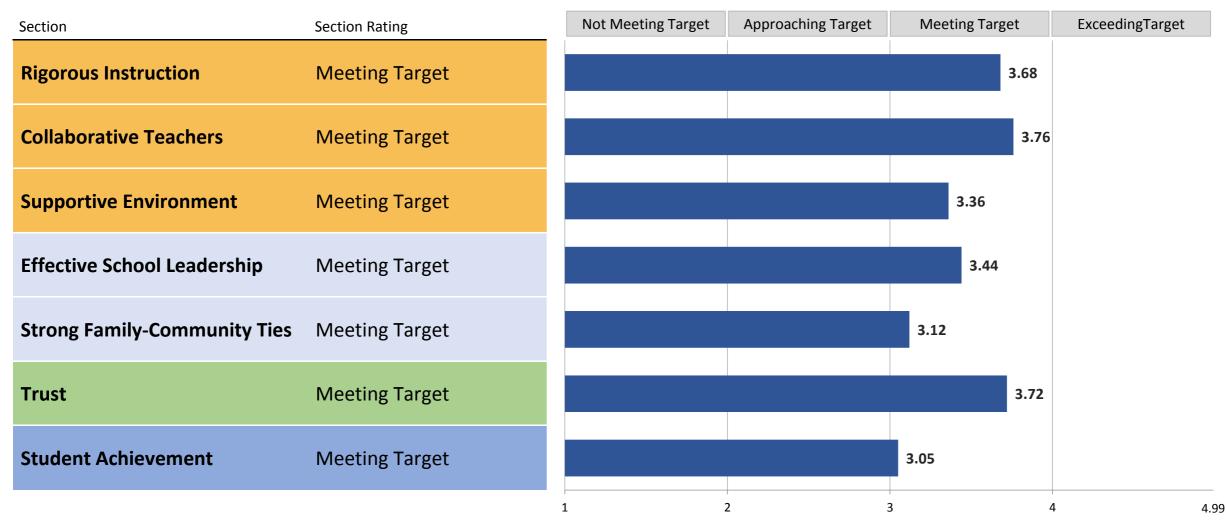

#### **Framework for Great Schools**

The Framework consists of six elements—Rigorous Instruction, Collaborative Teachers, Supportive Environment, Effective School Leadership, Strong Family-Community Ties, and Trust—that drive Student Achievement. The School Quality Guide shares ratings and data on each of the Framework elements, based on information from Quality Reviews, the NYC School Survey, student attendance, and movement of students with disabilities to less restrictive environments. The School Quality Guide also shares ratings and data on Student Achievement based on a variety of quantitative measures of student growth and performance.

**Section scores** are on a scale from 1.00 - 4.99. The first digit corresponds to the section rating, and the additional digits show how close the school was to the next rating level.

### 2014-15 School Quality Reports

Framework Elements Scoring Appendix

09X443

The Family School

|                                                            | Metric Value   | Metric Score | Weight Pct |
|------------------------------------------------------------|----------------|--------------|------------|
| gorous Instruction                                         |                |              |            |
| Quality Review 1.1                                         | Proficient     | 3.40         | 22%        |
| Quality Review 1.2                                         | Proficient     | 3.40         | 22%        |
| Quality Review 2.2                                         | Proficient     | 3.40         | 22%        |
| NYC School Survey - Rigorous Instruction                   | 95%            | 4.24         | 34%        |
|                                                            |                |              |            |
| Section Rating: Meeting Target                             | Section Score: | 3.68         |            |
| ollaborative Teachers                                      |                |              |            |
| Quality Review 4.2                                         | Proficient     | 3.40         | 50%        |
| NYC School Survey - Collaborative Teachers                 | 93%            | 4.08         | 50%        |
|                                                            |                |              |            |
| Section Rating: Meeting Target                             | Section Score: | 3.76         |            |
|                                                            |                |              |            |
| pportive Environment                                       |                |              |            |
| Quality Review 3.4                                         | Well Developed | 4.99         | 30%        |
| NYC School Survey - Supportive Environment                 | 90%            | 3.16         | 35%        |
| Percentage of students with 90%+ attendance                |                |              |            |
| EMS                                                        | 68.9%          | 2.24         |            |
| HS                                                         |                |              |            |
| Overall                                                    | 68.9%          | 2.24         | 30%        |
| Movement of students with disabilities to less restrictive |                |              |            |
| environments                                               |                |              |            |
| EMS                                                        | 0.13           | 1.93         |            |
| HS                                                         |                |              |            |
| Overall                                                    | 0.13           | 1.93         | 5%         |
| Section Rating: Meeting Target                             | Section Score: | 3.36         |            |
| Section Nating. Weeting ranger                             | Section Score. | 3.30         |            |
| fective School Leadership                                  |                |              |            |
| NYC School Survey - Effective School Leadership            | 82%            | 3.44         | 100%       |
| · ·                                                        |                |              |            |
| Section Rating: Meeting Target                             | Section Score: | 3.44         |            |
| von a Fourille Community Ties                              |                |              |            |
| rong Family-Community Ties                                 | 0001           | 2.12         | 400-4      |
| NYC School Survey - Strong Family-Community Ties           | 83%            | 3.12         | 100%       |
| Section Rating: Meeting Target                             | Section Score: | 3.12         |            |
|                                                            |                |              |            |
| r <b>ust</b><br>NYC School Survey - Trust                  | 94%            | 3.72         | 100%       |
| NIC SCHOOL SULVEY - HUST                                   | J4/0           | 3.72         | 10070      |
| Section Rating: Meeting Target                             | Section Score: | 3.72         |            |
|                                                            |                |              |            |