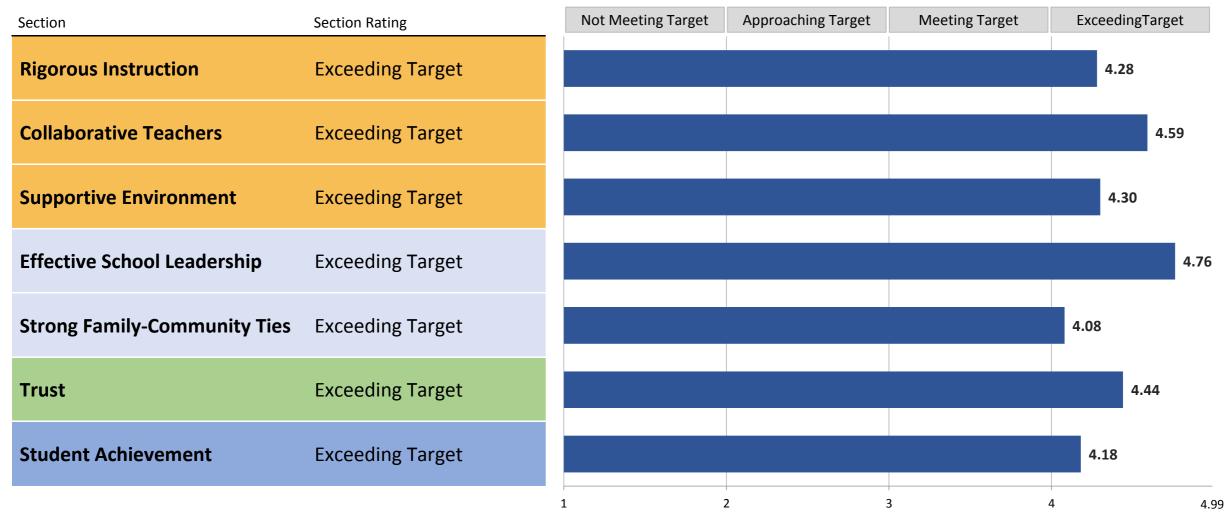

### **Summary of Section Ratings**

#### **Framework for Great Schools**

The Framework consists of six elements—Rigorous Instruction, Collaborative Teachers, Supportive Environment, Effective School Leadership, Strong Family-Community Ties, and Trust—that drive Student Achievement. The School Quality Guide shares ratings and data on each of the Framework elements, based on information from Quality Reviews, the NYC School Survey, student attendance, and movement of students with disabilities to less restrictive environments. The School Quality Guide also shares ratings and data on Student Achievement based on a variety of quantitative measures of student growth and performance.

**Section scores** are on a scale from 1.00 - 4.99. The first digit corresponds to the section rating, and the additional digits show how close the school was to the next rating level.