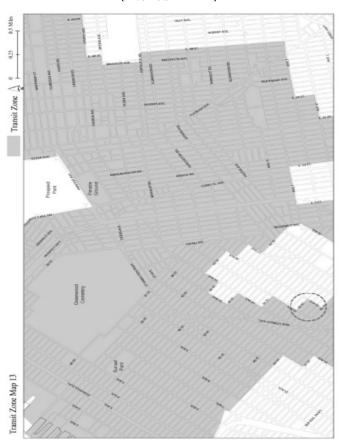

#### [PROPOSED MAP]

Mandatory Inclusionary Housing Program Area see Section 23-154(d)(3)

Area 3 — 1/6/21 MIH Program Option 1 and Option 2

Portion of Community District 12, Brooklyn

Area # - [date of adoption] MIH Program Option 1, Option 2 and Workforce Option

APPENDIX I

Transit Zone

\* \*

[PROPOSED MAP]

[PROPOSED MAP]

No. 4

\* \* \*

**CD 12** C 230184 ZSK IN THE MATTER OF an application submitted by Brooklyn Yards Development LLC pursuant to Sections 197-c and 201 of the New York City Charter for the grant of a special permit pursuant to Section of the Zoning Resolution to reduce the number of required accessory off-street parking spaces for dwelling units in a development within a Transit Zone\*\*, that includes at least 20 percent of all dwelling units as income-restricted housing units, in connection with a proposed mixed-use development on property located at 1557 60th Street (Block 5516, p/o Lots 1 and 33), in an R6\* District.