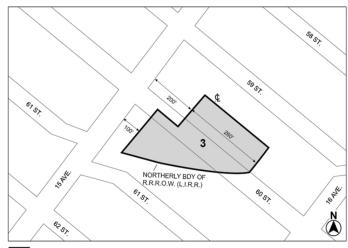

## BOROUGH OF BROOKLYN Nos. 2 - 11 BROOKLYN YARDS No. 2

CD 11 & 12

C 230182 ZMK

IN THE MATTER OF an application submitted by Brooklyn Yards Development LLC pursuant to Sections 197-c and 201 of the New York City Charter for an amendment of the Zoning Map, Section Nos. 22c & 22d:

- changing from an R5 District to an R6 District property bounded by 59<sup>th</sup> Street, 16th Avenue, a line midway between 59<sup>th</sup> Street and 60<sup>th</sup> Street, a line 100 feet northwesterly of 16<sup>th</sup> Avenue;
- changing from an M1-1 District to an R6 District property bounded by a line midway between 59<sup>th</sup> Street and 60<sup>th</sup> Street, 16<sup>th</sup> Avenue, 60<sup>th</sup> Street, the southerly boundary line of Long Island Railroad right-of-way (Bay Ridge Division), 15<sup>th</sup> Avenue, the northerly boundary line of Long Island Railroad right-of-way (Bay Ridge Division), and a line 460 feet southeasterly of 15<sup>th</sup> Avenue;
- 3. changing from an M1-1 District to a C4-5 District property bounded by the  $61^{\rm st}$  Street,  $15^{\rm th}$  Avenue, the southerly boundary line of Long Island Railroad right-of-way (Bay Ridge Division), and New Utrecht Avenue; and
- establishing within the proposed R6 District a C2-4 District bounded by the 59<sup>th</sup> Street, 16<sup>th</sup> Avenue, 60<sup>th</sup> Street, and a line 100 feet northwesterly of 16<sup>th</sup> Avenue;

as shown on a diagram (for illustrative purposes only) dated June 10, 2024, and subject to the conditions of CEQR Declaration E-749.

No. 3

**CD 12** 

N 230183 ZRK

IN THE MATTER OF an application submitted by Brooklyn Yards Development, LLC, pursuant to Section 201 of the New York City Charter, for an amendment of the Zoning Resolution of the City of New York, modifying APPENDIX F for the purpose of establishing a Mandatory Inclusionary Housing area and to modify APPENDIX I (Transit Zone).