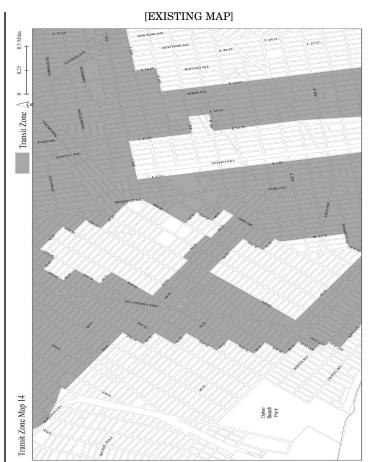

#### [EXISTING MAP]

Mandatory Inclusionary Housing Program Area see Section 23-154(d)(3)
Area 3-1/6/21 MIH Program Option 1 and Option 2

APPENDIX I

Transit Zone

\* \*

[PROPOSED MAP]

[PROPOSED MAP]

No. 4

\* \* \*

**CD 12** C 230184 ZSK IN THE MATTER OF an application submitted by Brooklyn Yards Development LLC pursuant to Sections 197-c and 201 of the New York City Charter for the grant of a special permit pursuant to Section of the Zoning Resolution to reduce the number of required accessory off-street parking spaces for dwelling units in a development within a Transit Zone\*\*, that includes at least 20 percent of all dwelling units as income-restricted housing units, in connection with a proposed mixed-use development on property located at 1557 60th Street (Block 5516, p/o Lots 1 and 33), in an R6\* District.