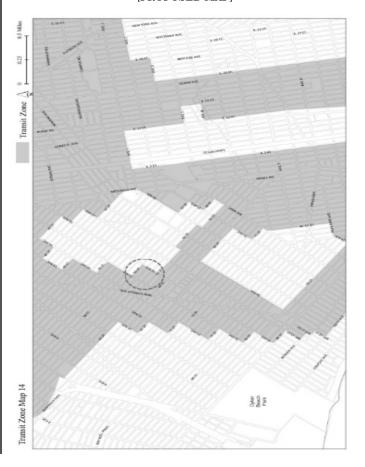

#### [PROPOSED MAP]

Mandatory Inclusionary Housing Program Area see Section 23-154(d)(3)

Area 3 — 1/6/21 MIH Program Option 1 and Option 2

Portion of Community District 12, Brooklyn

Area # - [date of adoption] MIH Program Option 1, Option 2 and Workforce Option

APPENDIX I

Transit Zone

\* \*

[PROPOSED MAP]

[PROPOSED MAP]

No. 4

\* \* \*

**CD 12** C 230184 ZSK IN THE MATTER OF an application submitted by Brooklyn Yards Development LLC pursuant to Sections 197-c and 201 of the New York City Charter for the grant of a special permit pursuant to Section of the Zoning Resolution to reduce the number of required accessory off-street parking spaces for dwelling units in a development within a Transit Zone\*\*, that includes at least 20 percent of all dwelling units as income-restricted housing units, in connection with a proposed mixed-use development on property located at 1557 60th Street (Block 5516, p/o Lots 1 and 33), in an R6\* District.