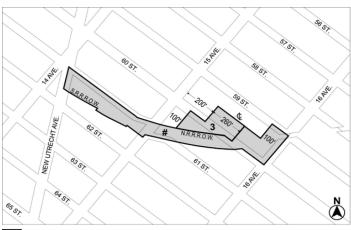

## BOROUGH OF BROOKLYN Nos. 2 - 11 BROOKLYN YARDS No. 2

CD 11 & 12

C 230182 ZMK

IN THE MATTER OF an application submitted by Brooklyn Yards Development LLC pursuant to Sections 197-c and 201 of the New York City Charter for an amendment of the Zoning Map, Section Nos. 22c & 22d:

- changing from an R5 District to an R6 District property bounded by 59<sup>th</sup> Street, 16th Avenue, a line midway between 59<sup>th</sup> Street and 60<sup>th</sup> Street, a line 100 feet northwesterly of 16<sup>th</sup> Avenue;
- changing from an M1-1 District to an R6 District property bounded by a line midway between 59<sup>th</sup> Street and 60<sup>th</sup> Street, 16<sup>th</sup> Avenue, 60<sup>th</sup> Street, the southerly boundary line of Long Island Railroad right-of-way (Bay Ridge Division), 15<sup>th</sup> Avenue, the northerly boundary line of Long Island Railroad right-of-way (Bay Ridge Division), and a line 460 feet southeasterly of 15<sup>th</sup> Avenue;
- 3. changing from an M1-1 District to a C4-5 District property bounded by the  $61^{\rm st}$  Street,  $15^{\rm th}$  Avenue, the southerly boundary line of Long Island Railroad right-of-way (Bay Ridge Division), and New Utrecht Avenue; and
- establishing within the proposed R6 District a C2-4 District bounded by the 59<sup>th</sup> Street, 16<sup>th</sup> Avenue, 60<sup>th</sup> Street, and a line 100 feet northwesterly of 16<sup>th</sup> Avenue;

as shown on a diagram (for illustrative purposes only) dated June 10, 2024, and subject to the conditions of CEQR Declaration E-749.

No. 3

**CD 12** 

N 230183 ZRK

IN THE MATTER OF an application submitted by Brooklyn Yards Development, LLC, pursuant to Section 201 of the New York City Charter, for an amendment of the Zoning Resolution of the City of New York, modifying APPENDIX F for the purpose of establishing a Mandatory Inclusionary Housing area and to modify APPENDIX I (Transit Zone).