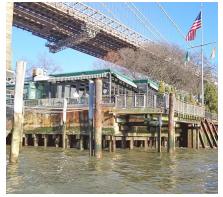

Print Date: 17-Sep-2019 DEPT. OF SMALL BUSINESS SERV. - FY 2020

Asset Name : 125TH STREET PARKING GARAGE 5 LEVEL GARAGE

Address : 121 WEST 125TH STREET

Borough : MANHATTAN Agency's Number : N/A

Area Sq Ft : 155,197 Project Type : ECONOMIC DEVELOPMENT

Date of Survey : 08-Feb-2019 Landmark Status : NONE

Areas Surveyed : Basement, Roof, Floors 1

Block : 1910 Lot : 1 BIN : 1081601

| CAPITAL               | FY 2021 - 2024 | FY 2025 - 2030 |
|-----------------------|----------------|----------------|
| Exterior Architecture | \$336,800      | \$185,100      |
| Interior Architecture | \$631,200      | \$558,500      |
| Electrical            |                | \$2,192,400    |
| Mechanical            |                | \$200,800      |
| Total                 | \$968,000      | \$3,136,700    |
| Importance Code A     | \$336,800      | \$319,400      |
| Importance Code B     | \$382,100      | \$2,727,900    |
| Importance Code C     | \$249,000      | \$89,400       |
| Total                 | \$968,000      | \$3,136,700    |