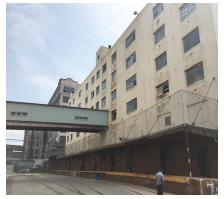

Print Date: 17-Sep-2019 DEPT. OF SMALL BUSINESS SERV. - FY 2020

Asset Name : 23RD ST. MARINA PARKING GARAGE

Address : EAST 23RD ST. AND EAST RIVER

Borough : MANHATTAN Agency's Number : N/A
Program / Asset # : DGSP030.000 / 2135 Yr Built/Renovated :

Area Sq Ft : 217,800 Project Type : ECONOMIC DEVELOPMENT

Date of Survey : 09-Oct-2018 Landmark Status : NONE

Areas Surveyed : Roof, Floors 1,8,7,6

Block : 991 Lot : 50 BIN : 1086214

| CAPITAL               | FY 2021 - 2024 | FY 2025 - 2030 |
|-----------------------|----------------|----------------|
| Exterior Architecture | \$481,200      | \$393,200      |
| Interior Architecture | \$1,622,800    | \$666,900      |
| Electrical            |                | \$54,800       |
| Mechanical            | \$90,800       | \$254,700      |
| Total                 | \$2,194,800    | \$1,369,700    |
| Importance Code A     | \$481,200      | \$600,900      |
| Importance Code B     | \$1,358,600    | \$768,800      |
| Importance Code C     | \$355,000      |                |
| Total                 | \$2,194,800    | \$1,369,700    |