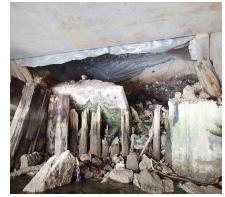

| Architecture                   |                                                                                                             | Current I                                  | Repair                                                                      | Future Replacement Maintenance |                       |                |                       |          |
|--------------------------------|-------------------------------------------------------------------------------------------------------------|--------------------------------------------|-----------------------------------------------------------------------------|--------------------------------|-----------------------|----------------|-----------------------|----------|
| System<br>Component<br>Type    | % of<br>Total                                                                                               | Fail Date<br>(Years)                       | <b>Estimated Cost</b>                                                       | Year<br>FY                     | <b>Estimated Cost</b> | Cycle<br>(Yrs) | <b>Estimated Cost</b> | Priority |
| xterior                        |                                                                                                             |                                            |                                                                             |                                |                       |                |                       |          |
| Roof                           | 50/                                                                                                         |                                            |                                                                             | 2025                           | <b>\$95,000</b>       | 10             | ¢( 000                |          |
| Built-Up (BUR)                 |                                                                                                             | ag Surface,<br>: Over Sta                  | Extent : Light, Are<br>ir Towers                                            | 2025<br>ea Affecte             | \$85,000<br>ed : 100% | 10             | \$6,000               |          |
| Cast in Place Concrete         | _                                                                                                           | Crumbling,                                 | Extent : Moderate<br>Surface                                                | LIFE<br>e, Area A              | * *<br>ffected : 10%  | 10             | \$190,300             |          |
| Soffits Cast in Place Concrete | 100%                                                                                                        |                                            |                                                                             | LIFE                           | * *                   | 5              |                       |          |
| terior                         |                                                                                                             |                                            |                                                                             |                                |                       |                |                       |          |
| Floors Cast in Place Concrete  | _                                                                                                           | Crumbling,                                 | \$280,400<br>Extent : Light, Are                                            |                                | * *<br>ed : 10%       | 5              | \$565,700             |          |
|                                | Paint Peel<br>Location                                                                                      | ling, Extent<br>: Stair Tov<br>ded, Extent | Ramp On East Si<br>: Moderate, Area<br>wer And Mechanic<br>: Moderate, Area | Affected<br>al Spaces          | S                     |                |                       |          |
| Ceramic Tile                   | _                                                                                                           | Crumbling,                                 | \$6,300<br>Extent : Light, Ard<br>Main Office                               | 2033<br>ea Affect              | * *<br>ed : 5%        | 5              | \$7,800               |          |
| Vinyl Tile                     | 10%                                                                                                         |                                            |                                                                             | 2035                           | * *                   | 3              | \$11,700              |          |
| Vinyl Tile                     |                                                                                                             | 0-2<br>Failure, Ex<br>: Car Reci           | \$5,500<br>tent : Light, Area A<br>harge Area                               | 2030<br>Affected :             | \$55,200<br>10%       | 3              | \$2,300               |          |
| Interior Walls                 | 700/                                                                                                        | 4.                                         | Φ201 000                                                                    | LIEE                           | * *                   |                |                       |          |
| Cast in Place Concrete         |                                                                                                             | =                                          | \$291,000<br>Extent : Light, Ard<br>ver                                     | LIFE<br>ea Affect              |                       |                |                       |          |
|                                |                                                                                                             | Deteriorate<br>: Various                   | d, Extent : Light, A<br>Locations                                           | 1rea Affe                      | cted : 5%             |                |                       |          |
| Ceramic Tile                   | 3%                                                                                                          |                                            |                                                                             | 2039                           | * *                   | 5              | \$9,500               |          |
| Concrete Masonry Unit          | 12%                                                                                                         |                                            |                                                                             | LIFE                           | * *                   | 5              | \$30,300              |          |
| Gypsum Board                   | 5%                                                                                                          |                                            |                                                                             | LIFE                           | * *                   | 5-10           | \$26,800              |          |
| Masonry: Brick                 | 5% Now \$64,000 LIFE **  Jnt Mortar Miss/Erod, Extent: Moderate, Area Affected: 10%  Location: Stair Towers |                                            |                                                                             |                                |                       |                |                       |          |
|                                | Location                                                                                                    | : Stair To                                 | ht, Area Affected :<br>vers<br>nt : Moderate, Are                           |                                | ed : 5%               |                |                       |          |
|                                |                                                                                                             | : Stair To                                 |                                                                             | 1.5,50010                      |                       |                |                       |          |
| SGFT/Glazed Masonry            | 5%                                                                                                          |                                            |                                                                             | LIFE                           | * *                   | 10             | \$7,900               |          |