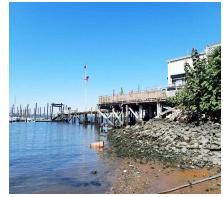

Print Date: 17-Sep-2019 DEPT. OF SMALL BUSINESS SERV. - FY 2020

Asset Name : 23RD ST. MARINA PARKING GARAGE

Address : EAST 23RD ST. AND EAST RIVER

Borough : MANHATTAN Agency's Number : N/A
Program / Asset # : DGSP030.000 / 2135 Yr Built/Renovated :

Area Sq Ft : 217,800 Project Type : ECONOMIC DEVELOPMENT

Date of Survey : 09-Oct-2018 Landmark Status : NONE

Areas Surveyed : Roof, Floors 1,8,7,6

Block : 991 Lot : 50 BIN : 1086214

| CAPITAL               | FY 2021 - 2024 | FY 2025 - 2030 |
|-----------------------|----------------|----------------|
| Exterior Architecture | \$481,200      | \$393,200      |
| Interior Architecture | \$1,622,800    | \$666,900      |
| Electrical            |                | \$54,800       |
| Mechanical            | \$90,800       | \$254,700      |
| Total                 | \$2,194,800    | \$1,369,700    |
| Importance Code A     | \$481,200      | \$600,900      |
| Importance Code B     | \$1,358,600    | \$768,800      |
| Importance Code C     | \$355,000      |                |
| Total                 | \$2,194,800    | \$1,369,700    |