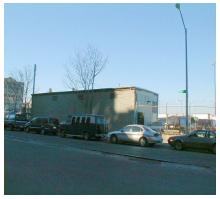

Print Date: 17-Sep-2019 DEPT. OF SMALL BUSINESS SERV. - FY 2020

Asset Name : 125TH STREET PARKING GARAGE 5 LEVEL GARAGE

Address : 121 WEST 125TH STREET

Borough : MANHATTAN Agency's Number : N/A

Area Sq Ft : 155,197 Project Type : ECONOMIC DEVELOPMENT

Date of Survey : 08-Feb-2019 Landmark Status : NONE

Areas Surveyed : Basement, Roof, Floors 1

Block : 1910 Lot : 1 BIN : 1081601

| CAPITAL               | FY 2021 - 2024 | FY 2025 - 2030 |
|-----------------------|----------------|----------------|
| Exterior Architecture | \$336,800      | \$185,100      |
| Interior Architecture | \$631,200      | \$558,500      |
| Electrical            |                | \$2,192,400    |
| Mechanical            |                | \$200,800      |
| Total                 | \$968,000      | \$3,136,700    |
| Importance Code A     | \$336,800      | \$319,400      |
| Importance Code B     | \$382,100      | \$2,727,900    |
| Importance Code C     | \$249,000      | \$89,400       |
| Total                 | \$968,000      | \$3,136,700    |