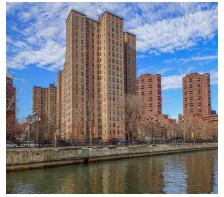

Print Date: 17-Sep-2019 DEPT. OF SMALL BUSINESS SERV. - FY 2020

Asset Name : 23RD ST. MARINA PARKING GARAGE

Address : EAST 23RD ST. AND EAST RIVER

Borough : MANHATTAN Agency's Number : N/A
Program / Asset # : DGSP030.000 / 2135 Yr Built/Renovated :

Area Sq Ft : 217,800 Project Type : ECONOMIC DEVELOPMENT

Date of Survey : 09-Oct-2018 Landmark Status : NONE

Areas Surveyed : Roof, Floors 1,8,7,6

Block : 991 Lot : 50 BIN : 1086214

| CAPITAL               | FY 2021 - 2024 | FY 2025 - 2030 |
|-----------------------|----------------|----------------|
| Exterior Architecture | \$481,200      | \$393,200      |
| Interior Architecture | \$1,622,800    | \$666,900      |
| Electrical            |                | \$54,800       |
| Mechanical            | \$90,800       | \$254,700      |
| Total                 | \$2,194,800    | \$1,369,700    |
| Importance Code A     | \$481,200      | \$600,900      |
| Importance Code B     | \$1,358,600    | \$768,800      |
| Importance Code C     | \$355,000      |                |
| Total                 | \$2,194,800    | \$1,369,700    |