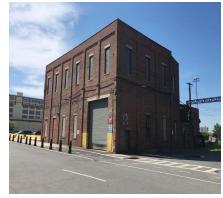

Print Date: 17-Sep-2019 DEPT. OF SMALL BUSINESS SERV. - FY 2020

Asset Name : 125TH STREET PARKING GARAGE 5 LEVEL GARAGE

Address : 121 WEST 125TH STREET

Borough : MANHATTAN Agency's Number : N/A

Area Sq Ft : 155,197 Project Type : ECONOMIC DEVELOPMENT

Date of Survey : 08-Feb-2019 Landmark Status : NONE

Areas Surveyed : Basement, Roof, Floors 1

Block : 1910 Lot : 1 BIN : 1081601

| CAPITAL               | FY 2021 - 2024 | FY 2025 - 2030 |
|-----------------------|----------------|----------------|
| Exterior Architecture | \$336,800      | \$185,100      |
| Interior Architecture | \$631,200      | \$558,500      |
| Electrical            |                | \$2,192,400    |
| Mechanical            |                | \$200,800      |
| Total                 | \$968,000      | \$3,136,700    |
| Importance Code A     | \$336,800      | \$319,400      |
| Importance Code B     | \$382,100      | \$2,727,900    |
| Importance Code C     | \$249,000      | \$89,400       |
| Total                 | \$968,000      | \$3,136,700    |