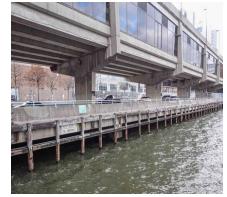

Print Date: 17-Sep-2019 DEPT. OF SMALL BUSINESS SERV. - FY 2020

Asset Name : 23RD ST. MARINA PARKING GARAGE

Address : EAST 23RD ST. AND EAST RIVER

Borough : MANHATTAN Agency's Number : N/A
Program / Asset # : DGSP030.000 / 2135 Yr Built/Renovated :

Area Sq Ft : 217,800 Project Type : ECONOMIC DEVELOPMENT

Date of Survey : 09-Oct-2018 Landmark Status : NONE

Areas Surveyed : Roof, Floors 1,8,7,6

Block : 991 Lot : 50 BIN : 1086214

| CAPITAL               | FY 2021 - 2024 | FY 2025 - 2030 |
|-----------------------|----------------|----------------|
| Exterior Architecture | \$481,200      | \$393,200      |
| Interior Architecture | \$1,622,800    | \$666,900      |
| Electrical            |                | \$54,800       |
| Mechanical            | \$90,800       | \$254,700      |
| Total                 | \$2,194,800    | \$1,369,700    |
| Importance Code A     | \$481,200      | \$600,900      |
| Importance Code B     | \$1,358,600    | \$768,800      |
| Importance Code C     | \$355,000      |                |
| Total                 | \$2,194,800    | \$1,369,700    |