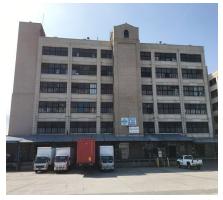

Print Date: 17-Sep-2019 DEPT. OF SMALL BUSINESS SERV. - FY 2020

Asset Name : 125TH STREET PARKING GARAGE 5 LEVEL GARAGE

Address : 121 WEST 125TH STREET

Borough : MANHATTAN Agency's Number : N/A

Area Sq Ft : 155,197 Project Type : ECONOMIC DEVELOPMENT

Date of Survey : 08-Feb-2019 Landmark Status : NONE

Areas Surveyed : Basement, Roof, Floors 1

Block : 1910 Lot : 1 BIN : 1081601

| CAPITAL               | FY 2021 - 2024 | FY 2025 - 2030 |
|-----------------------|----------------|----------------|
| Exterior Architecture | \$336,800      | \$185,100      |
| Interior Architecture | \$631,200      | \$558,500      |
| Electrical            |                | \$2,192,400    |
| Mechanical            |                | \$200,800      |
| Total                 | \$968,000      | \$3,136,700    |
| Importance Code A     | \$336,800      | \$319,400      |
| Importance Code B     | \$382,100      | \$2,727,900    |
| Importance Code C     | \$249,000      | \$89,400       |
| Total                 | \$968,000      | \$3,136,700    |