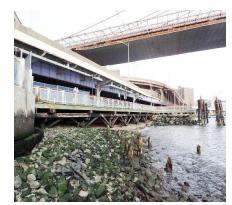

Print Date: 17-Sep-2019 DEPT. OF SMALL BUSINESS SERV. - FY 2020

Asset Name : 23RD ST. MARINA PARKING GARAGE

Address : EAST 23RD ST. AND EAST RIVER

Borough : MANHATTAN Agency's Number : N/A
Program / Asset # : DGSP030.000 / 2135 Yr Built/Renovated :

Area Sq Ft : 217,800 Project Type : ECONOMIC DEVELOPMENT

Date of Survey : 09-Oct-2018 Landmark Status : NONE

Areas Surveyed : Roof, Floors 1,8,7,6

Block : 991 Lot : 50 BIN : 1086214

| CAPITAL               | FY 2021 - 2024 | FY 2025 - 2030 |
|-----------------------|----------------|----------------|
| Exterior Architecture | \$481,200      | \$393,200      |
| Interior Architecture | \$1,622,800    | \$666,900      |
| Electrical            |                | \$54,800       |
| Mechanical            | \$90,800       | \$254,700      |
| Total                 | \$2,194,800    | \$1,369,700    |
| Importance Code A     | \$481,200      | \$600,900      |
| Importance Code B     | \$1,358,600    | \$768,800      |
| Importance Code C     | \$355,000      |                |
| Total                 | \$2,194,800    | \$1,369,700    |