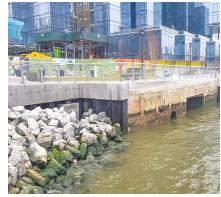

Print Date: 17-Sep-2019 DEPT. OF SMALL BUSINESS SERV. - FY 2020

Asset Name : 23RD ST. MARINA PARKING GARAGE

Address : EAST 23RD ST. AND EAST RIVER

Borough : MANHATTAN Agency's Number : N/A
Program / Asset # : DGSP030.000 / 2135 Yr Built/Renovated :

Area Sq Ft : 217,800 Project Type : ECONOMIC DEVELOPMENT

Date of Survey : 09-Oct-2018 Landmark Status : NONE

Areas Surveyed : Roof, Floors 1,8,7,6

Block : 991 Lot : 50 BIN : 1086214

| CAPITAL               | FY 2021 - 2024 | FY 2025 - 2030 |
|-----------------------|----------------|----------------|
| Exterior Architecture | \$481,200      | \$393,200      |
| Interior Architecture | \$1,622,800    | \$666,900      |
| Electrical            |                | \$54,800       |
| Mechanical            | \$90,800       | \$254,700      |
| Total                 | \$2,194,800    | \$1,369,700    |
| Importance Code A     | \$481,200      | \$600,900      |
| Importance Code B     | \$1,358,600    | \$768,800      |
| Importance Code C     | \$355,000      |                |
| Total                 | \$2,194,800    | \$1,369,700    |