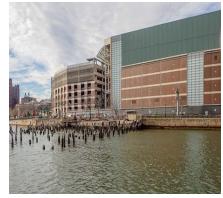

Print Date: 17-Sep-2019 DEPT. OF SMALL BUSINESS SERV. - FY 2020

Asset Name : 125TH STREET PARKING GARAGE 5 LEVEL GARAGE

Address : 121 WEST 125TH STREET

Borough : MANHATTAN Agency's Number : N/A

Area Sq Ft : 155,197 Project Type : ECONOMIC DEVELOPMENT

Date of Survey : 08-Feb-2019 Landmark Status : NONE

Areas Surveyed : Basement, Roof, Floors 1

Block : 1910 Lot : 1 BIN : 1081601

| CAPITAL               | FY 2021 - 2024 | FY 2025 - 2030 |
|-----------------------|----------------|----------------|
| Exterior Architecture | \$336,800      | \$185,100      |
| Interior Architecture | \$631,200      | \$558,500      |
| Electrical            |                | \$2,192,400    |
| Mechanical            |                | \$200,800      |
| Total                 | \$968,000      | \$3,136,700    |
| Importance Code A     | \$336,800      | \$319,400      |
| Importance Code B     | \$382,100      | \$2,727,900    |
| Importance Code C     | \$249,000      | \$89,400       |
| Total                 | \$968,000      | \$3,136,700    |