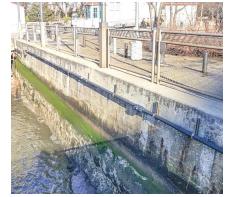

| rchitecture                | Current                                     | Repair                | Future R         | Replacement   | M              | aintenance            |          |
|----------------------------|---------------------------------------------|-----------------------|------------------|---------------|----------------|-----------------------|----------|
| vstem<br>Component<br>Type | % of Fail Date<br>Total (Years)             | <b>Estimated Cost</b> | Year Es          | stimated Cost | Cycle<br>(Yrs) | <b>Estimated Cost</b> | Priority |
| terior                     |                                             |                       |                  |               |                |                       |          |
| Exterior Walls             |                                             |                       |                  |               |                |                       |          |
| Cast in Place Concrete     | 33% Now                                     | \$57,900              | LIFE             | **            | 5              | \$98,500              |          |
|                            | Exposed Reinforcem                          | _                     | Area Affecte     | ed : 2%       |                |                       |          |
|                            | Location: East Sid<br>Paint Peeling, Exten  |                       | Affactad . 2     | 50/           |                |                       |          |
|                            | Location : Various                          |                       | Ајјестеи . 2.    | 0/0           |                |                       |          |
|                            | Caulking Deteriorate                        |                       | ite Area Aff     | ected · 10%   |                |                       |          |
|                            | Location: Various                           |                       | iic, 111 ca 11jj | ceieu . 1070  |                |                       |          |
|                            | Spalling, Extent : Lig                      |                       | 5%               |               |                |                       |          |
|                            | Location : East Sid                         |                       | -, -             |               |                |                       |          |
| Masonry: Brick             | 10% 2-4                                     | \$37,600              | LIFE             | * *           | 5              | \$6,000               |          |
| Musonly. Brok              | Cracking/Crumbling Location: Stair To       | , Extent : Light, Ar  |                  | 5%            | 3              | ψ0,000                |          |
|                            | Worn/Eroded, Exten                          |                       | Affected : 30    | 0%            |                |                       |          |
|                            | Location : Stair To                         |                       | 00               |               |                |                       |          |
| Metal, Corrugated          | 45% Now                                     | \$40,800              | 2050             | * *           | 1              |                       |          |
| , 8                        | Corrosion/Rusting, I                        |                       |                  | 15%           |                |                       |          |
|                            | Location: 1st Floo                          | r At Waters Edge      |                  |               |                |                       |          |
|                            | Deformed/Dented, E. Location: 1st Floo      |                       | rea Affectea     | l : 5%        |                |                       |          |
|                            | Loose/Miss Fastener<br>Location : South Si  |                       | te, Area Affe    | ected : 5%    |                |                       |          |
|                            | Staining/Discoloring<br>Location : Various  |                       | ea Affected .    | : 5%          |                |                       |          |
| Metal Coiling Doors        | 2% Now                                      | \$14,100              | 2035             | * *           | 5              | \$1,900               |          |
| 8                          | Unit Inoperable, Ext<br>Location : 1st Floo | ent : Moderate, Arc   |                  | 100%          |                | <b>,</b> ,,, ,,       |          |
| Window Wall                | 10%                                         |                       | 2040             | * *           | 5              | \$22,400              |          |
| Windows                    |                                             |                       |                  |               |                |                       |          |
| Aluminum                   | 100% Now                                    | \$16,500              | 2029             | \$55,100      | 5              | \$600                 |          |
|                            | Broken/Missing Elen                         |                       |                  | cted : 2%     |                |                       |          |
|                            | Location: Roof Bu                           |                       |                  |               |                |                       |          |
|                            | Corrosion/Rusting, H                        | extent : Moderate, 2  | Area Affecte     | d: 40%        |                |                       |          |
|                            | Location: Stairs                            | E . M. L.             | 1 100            | 1 500/        |                |                       |          |
|                            | Deteriorated Finish,<br>Location: Stairs    | Extent : Moaerate,    | Area Ajjeci      | ea : 50%      |                |                       |          |
| Parapets                   | Locuiton , Stairs                           |                       |                  |               |                |                       |          |
| Cast in Place Concrete     | 100%                                        |                       | LIFE             | * *           | 5              | \$309,100             |          |
| Cast III I face Conclete   | Staining/Discoloring                        | , Extent : Light. Ar  |                  | : 15%         | J              | Ψ507,100              |          |
|                            | Location : Various                          | -                     |                  |               |                |                       |          |