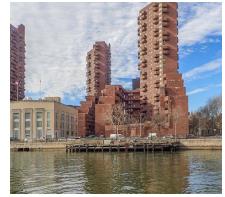

Print Date: 17-Sep-2019 DEPT. OF SMALL BUSINESS SERV. - FY 2020

Asset Name : 23RD ST. MARINA PARKING GARAGE

Address : EAST 23RD ST. AND EAST RIVER

Borough : MANHATTAN Agency's Number : N/A
Program / Asset # : DGSP030.000 / 2135 Yr Built/Renovated :

Area Sq Ft : 217,800 Project Type : ECONOMIC DEVELOPMENT

Date of Survey : 09-Oct-2018 Landmark Status : NONE

Areas Surveyed : Roof, Floors 1,8,7,6

Block : 991 Lot : 50 BIN : 1086214

| CAPITAL               | FY 2021 - 2024 | FY 2025 - 2030 |
|-----------------------|----------------|----------------|
| Exterior Architecture | \$481,200      | \$393,200      |
| Interior Architecture | \$1,622,800    | \$666,900      |
| Electrical            |                | \$54,800       |
| Mechanical            | \$90,800       | \$254,700      |
| Total                 | \$2,194,800    | \$1,369,700    |
| Importance Code A     | \$481,200      | \$600,900      |
| Importance Code B     | \$1,358,600    | \$768,800      |
| Importance Code C     | \$355,000      |                |
| Total                 | \$2,194,800    | \$1,369,700    |