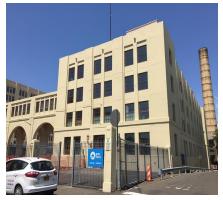

Print Date: 17-Sep-2019 DEPT. OF SMALL BUSINESS SERV. - FY 2020

Asset Name : 125TH STREET PARKING GARAGE 5 LEVEL GARAGE

Address : 121 WEST 125TH STREET

Borough : MANHATTAN Agency's Number : N/A

Area Sq Ft : 155,197 Project Type : ECONOMIC DEVELOPMENT

Date of Survey : 08-Feb-2019 Landmark Status : NONE

Areas Surveyed : Basement, Roof, Floors 1

Block : 1910 Lot : 1 BIN : 1081601

| CAPITAL               | FY 2021 - 2024 | FY 2025 - 2030 |
|-----------------------|----------------|----------------|
| Exterior Architecture | \$336,800      | \$185,100      |
| Interior Architecture | \$631,200      | \$558,500      |
| Electrical            |                | \$2,192,400    |
| Mechanical            |                | \$200,800      |
| Total                 | \$968,000      | \$3,136,700    |
| Importance Code A     | \$336,800      | \$319,400      |
| Importance Code B     | \$382,100      | \$2,727,900    |
| Importance Code C     | \$249,000      | \$89,400       |
| Total                 | \$968,000      | \$3,136,700    |