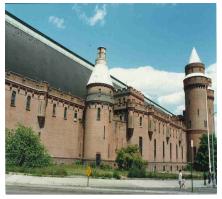

Print Date: 17-Sep-2019 DEPT. OF SMALL BUSINESS SERV. - FY 2020

Asset Name : 23RD ST. MARINA PARKING GARAGE

Address : EAST 23RD ST. AND EAST RIVER

Borough : MANHATTAN Agency's Number : N/A
Program / Asset # : DGSP030.000 / 2135 Yr Built/Renovated :

Area Sq Ft : 217,800 Project Type : ECONOMIC DEVELOPMENT

Date of Survey : 09-Oct-2018 Landmark Status : NONE

Areas Surveyed : Roof, Floors 1,8,7,6

Block : 991 Lot : 50 BIN : 1086214

| CAPITAL               | FY 2021 - 2024 | FY 2025 - 2030 |
|-----------------------|----------------|----------------|
| Exterior Architecture | \$481,200      | \$393,200      |
| Interior Architecture | \$1,622,800    | \$666,900      |
| Electrical            |                | \$54,800       |
| Mechanical            | \$90,800       | \$254,700      |
| Total                 | \$2,194,800    | \$1,369,700    |
| Importance Code A     | \$481,200      | \$600,900      |
| Importance Code B     | \$1,358,600    | \$768,800      |
| Importance Code C     | \$355,000      |                |
| Total                 | \$2,194,800    | \$1,369,700    |