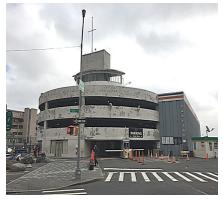

Print Date: 17-Sep-2019 DEPT. OF SMALL BUSINESS SERV. - FY 2020

Asset Name : 23RD ST. MARINA PARKING GARAGE

Address : EAST 23RD ST. AND EAST RIVER

Borough : MANHATTAN Agency's Number : N/A
Program / Asset # : DGSP030.000 / 2135 Yr Built/Renovated :

Area Sq Ft : 217,800 Project Type : ECONOMIC DEVELOPMENT

Date of Survey : 09-Oct-2018 Landmark Status : NONE

Areas Surveyed : Roof, Floors 1,8,7,6

Block : 991 Lot : 50 BIN : 1086214

| CAPITAL               | FY 2021 - 2024 | FY 2025 - 2030 |
|-----------------------|----------------|----------------|
| Exterior Architecture | \$481,200      | \$393,200      |
| Interior Architecture | \$1,622,800    | \$666,900      |
| Electrical            |                | \$54,800       |
| Mechanical            | \$90,800       | \$254,700      |
| Total                 | \$2,194,800    | \$1,369,700    |
| Importance Code A     | \$481,200      | \$600,900      |
| Importance Code B     | \$1,358,600    | \$768,800      |
| Importance Code C     | \$355,000      |                |
| Total                 | \$2,194,800    | \$1,369,700    |