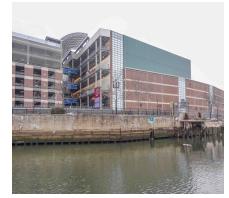

Print Date: 17-Sep-2019 DEPT. OF SMALL BUSINESS SERV. - FY 2020

Asset Name : 125TH STREET PARKING GARAGE 5 LEVEL GARAGE

Address : 121 WEST 125TH STREET

Borough : MANHATTAN Agency's Number : N/A

Area Sq Ft : 155,197 Project Type : ECONOMIC DEVELOPMENT

Date of Survey : 08-Feb-2019 Landmark Status : NONE

Areas Surveyed : Basement, Roof, Floors 1

Block : 1910 Lot : 1 BIN : 1081601

| CAPITAL               | FY 2021 - 2024 | FY 2025 - 2030 |
|-----------------------|----------------|----------------|
| Exterior Architecture | \$336,800      | \$185,100      |
| Interior Architecture | \$631,200      | \$558,500      |
| Electrical            |                | \$2,192,400    |
| Mechanical            |                | \$200,800      |
| Total                 | \$968,000      | \$3,136,700    |
| Importance Code A     | \$336,800      | \$319,400      |
| Importance Code B     | \$382,100      | \$2,727,900    |
| Importance Code C     | \$249,000      | \$89,400       |
| Total                 | \$968,000      | \$3,136,700    |