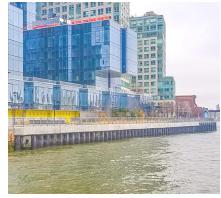

Print Date: 17-Sep-2019 DEPT. OF SMALL BUSINESS SERV. - FY 2020

Asset Name : 23RD ST. MARINA PARKING GARAGE

Address : EAST 23RD ST. AND EAST RIVER

Borough : MANHATTAN Agency's Number : N/A
Program / Asset # : DGSP030.000 / 2135 Yr Built/Renovated :

Area Sq Ft : 217,800 Project Type : ECONOMIC DEVELOPMENT

Date of Survey : 09-Oct-2018 Landmark Status : NONE

Areas Surveyed : Roof, Floors 1,8,7,6

Block : 991 Lot : 50 BIN : 1086214

| CAPITAL               | FY 2021 - 2024 | FY 2025 - 2030 |
|-----------------------|----------------|----------------|
| Exterior Architecture | \$481,200      | \$393,200      |
| Interior Architecture | \$1,622,800    | \$666,900      |
| Electrical            |                | \$54,800       |
| Mechanical            | \$90,800       | \$254,700      |
| Total                 | \$2,194,800    | \$1,369,700    |
| Importance Code A     | \$481,200      | \$600,900      |
| Importance Code B     | \$1,358,600    | \$768,800      |
| Importance Code C     | \$355,000      |                |
| Total                 | \$2,194,800    | \$1,369,700    |