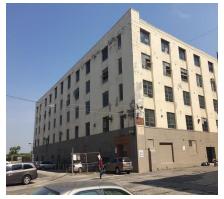

Print Date: 17-Sep-2019 DEPT. OF SMALL BUSINESS SERV. - FY 2020

Asset Name : 23RD ST. MARINA PARKING GARAGE

Address : EAST 23RD ST. AND EAST RIVER

Borough : MANHATTAN Agency's Number : N/A
Program / Asset # : DGSP030.000 / 2135 Yr Built/Renovated :

Area Sq Ft : 217,800 Project Type : ECONOMIC DEVELOPMENT

Date of Survey : 09-Oct-2018 Landmark Status : NONE

Areas Surveyed : Roof, Floors 1,8,7,6

Block : 991 Lot : 50 BIN : 1086214

| CAPITAL               | FY 2021 - 2024 | FY 2025 - 2030 |
|-----------------------|----------------|----------------|
| Exterior Architecture | \$481,200      | \$393,200      |
| Interior Architecture | \$1,622,800    | \$666,900      |
| Electrical            |                | \$54,800       |
| Mechanical            | \$90,800       | \$254,700      |
| Total                 | \$2,194,800    | \$1,369,700    |
| Importance Code A     | \$481,200      | \$600,900      |
| Importance Code B     | \$1,358,600    | \$768,800      |
| Importance Code C     | \$355,000      |                |
| Total                 | \$2,194,800    | \$1,369,700    |