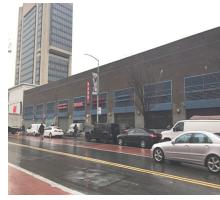

Print Date: 17-Sep-2019 DEPT. OF SMALL BUSINESS SERV. - FY 2020

Asset Name : 125TH STREET PARKING GARAGE 5 LEVEL GARAGE

Address : 121 WEST 125TH STREET

Borough : MANHATTAN Agency's Number : N/A

Area Sq Ft : 155,197 Project Type : ECONOMIC DEVELOPMENT

Date of Survey : 08-Feb-2019 Landmark Status : NONE

Areas Surveyed : Basement, Roof, Floors 1

Block : 1910 Lot : 1 BIN : 1081601

| CAPITAL               | FY 2021 - 2024 | FY 2025 - 2030 |
|-----------------------|----------------|----------------|
| Exterior Architecture | \$336,800      | \$185,100      |
| Interior Architecture | \$631,200      | \$558,500      |
| Electrical            |                | \$2,192,400    |
| Mechanical            |                | \$200,800      |
| Total                 | \$968,000      | \$3,136,700    |
| Importance Code A     | \$336,800      | \$319,400      |
| Importance Code B     | \$382,100      | \$2,727,900    |
| Importance Code C     | \$249,000      | \$89,400       |
| Total                 | \$968,000      | \$3,136,700    |