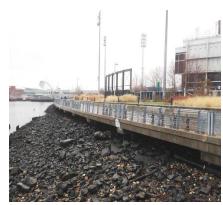

Print Date: 17-Sep-2019 DEPT. OF SMALL BUSINESS SERV. - FY 2020

Asset Name : 23RD ST. MARINA PARKING GARAGE

Address : EAST 23RD ST. AND EAST RIVER

Borough : MANHATTAN Agency's Number : N/A
Program / Asset # : DGSP030.000 / 2135 Yr Built/Renovated :

Area Sq Ft : 217,800 Project Type : ECONOMIC DEVELOPMENT

Date of Survey : 09-Oct-2018 Landmark Status : NONE

Areas Surveyed : Roof, Floors 1,8,7,6

Block : 991 Lot : 50 BIN : 1086214

| CAPITAL               | FY 2021 - 2024 | FY 2025 - 2030 |
|-----------------------|----------------|----------------|
| Exterior Architecture | \$481,200      | \$393,200      |
| Interior Architecture | \$1,622,800    | \$666,900      |
| Electrical            |                | \$54,800       |
| Mechanical            | \$90,800       | \$254,700      |
| Total                 | \$2,194,800    | \$1,369,700    |
| Importance Code A     | \$481,200      | \$600,900      |
| Importance Code B     | \$1,358,600    | \$768,800      |
| Importance Code C     | \$355,000      |                |
| Total                 | \$2,194,800    | \$1,369,700    |