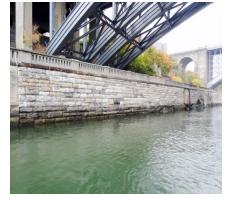

| rchitecture                | Current                                     | Repair                | Future R         | Replacement   | M              | aintenance            |          |
|----------------------------|---------------------------------------------|-----------------------|------------------|---------------|----------------|-----------------------|----------|
| vstem<br>Component<br>Type | % of Fail Date<br>Total (Years)             | <b>Estimated Cost</b> | Year Es          | stimated Cost | Cycle<br>(Yrs) | <b>Estimated Cost</b> | Priority |
| terior                     |                                             |                       |                  |               |                |                       |          |
| Exterior Walls             |                                             |                       |                  |               |                |                       |          |
| Cast in Place Concrete     | 33% Now                                     | \$57,900              | LIFE             | **            | 5              | \$98,500              |          |
|                            | Exposed Reinforcem                          | _                     | Area Affecte     | ed : 2%       |                |                       |          |
|                            | Location: East Sid<br>Paint Peeling, Exten  |                       | Affactad . 2     | 50/           |                |                       |          |
|                            | Location : Various                          |                       | Ајјестеи . 2.    | 0/0           |                |                       |          |
|                            | Caulking Deteriorate                        |                       | ite Area Aff     | ected · 10%   |                |                       |          |
|                            | Location: Various                           |                       | iic, 111 ca 11jj | ceieu . 1070  |                |                       |          |
|                            | Spalling, Extent : Lig                      |                       | 5%               |               |                |                       |          |
|                            | Location : East Sid                         |                       | -, -             |               |                |                       |          |
| Masonry: Brick             | 10% 2-4                                     | \$37,600              | LIFE             | * *           | 5              | \$6,000               |          |
| Musonly. Brok              | Cracking/Crumbling Location: Stair To       | , Extent : Light, Ar  |                  | 5%            | 3              | ψ0,000                |          |
|                            | Worn/Eroded, Exten                          |                       | Affected : 30    | 0%            |                |                       |          |
|                            | Location : Stair To                         |                       | 00               |               |                |                       |          |
| Metal, Corrugated          | 45% Now                                     | \$40,800              | 2050             | * *           | 1              |                       |          |
| , 8                        | Corrosion/Rusting, I                        |                       |                  | 15%           |                |                       |          |
|                            | Location: 1st Floo                          | r At Waters Edge      |                  |               |                |                       |          |
|                            | Deformed/Dented, E. Location: 1st Floo      |                       | rea Affectea     | l : 5%        |                |                       |          |
|                            | Loose/Miss Fastener<br>Location : South Si  |                       | te, Area Affe    | ected : 5%    |                |                       |          |
|                            | Staining/Discoloring<br>Location : Various  |                       | ea Affected .    | : 5%          |                |                       |          |
| Metal Coiling Doors        | 2% Now                                      | \$14,100              | 2035             | * *           | 5              | \$1,900               |          |
| 8                          | Unit Inoperable, Ext<br>Location : 1st Floo | ent : Moderate, Arc   |                  | 100%          |                | <b>,</b> ,,, ,,       |          |
| Window Wall                | 10%                                         |                       | 2040             | * *           | 5              | \$22,400              |          |
| Windows                    |                                             |                       |                  |               |                |                       |          |
| Aluminum                   | 100% Now                                    | \$16,500              | 2029             | \$55,100      | 5              | \$600                 |          |
|                            | Broken/Missing Elen                         |                       |                  | cted : 2%     |                |                       |          |
|                            | Location: Roof Bu                           |                       |                  |               |                |                       |          |
|                            | Corrosion/Rusting, H                        | extent : Moderate, 2  | Area Affecte     | d: 40%        |                |                       |          |
|                            | Location: Stairs                            | E . M. L.             | 1 100            | 1 500/        |                |                       |          |
|                            | Deteriorated Finish,<br>Location: Stairs    | Extent : Moaerate,    | Area Ajjeci      | ea : 50%      |                |                       |          |
| Parapets                   | Locuiton , Stairs                           |                       |                  |               |                |                       |          |
| Cast in Place Concrete     | 100%                                        |                       | LIFE             | * *           | 5              | \$309,100             |          |
| Cast III I face Conclete   | Staining/Discoloring                        | , Extent : Light. Ar  |                  | : 15%         | J              | Ψ507,100              |          |
|                            | Location : Various                          | -                     |                  |               |                |                       |          |

| Architecture                   |                                                                                                             | Current I                                  | Repair                                                                      | Future Replacement Maintenance |                       |                |                       |          |
|--------------------------------|-------------------------------------------------------------------------------------------------------------|--------------------------------------------|-----------------------------------------------------------------------------|--------------------------------|-----------------------|----------------|-----------------------|----------|
| System<br>Component<br>Type    | % of<br>Total                                                                                               | Fail Date<br>(Years)                       | <b>Estimated Cost</b>                                                       | Year<br>FY                     | <b>Estimated Cost</b> | Cycle<br>(Yrs) | <b>Estimated Cost</b> | Priority |
| xterior                        |                                                                                                             |                                            |                                                                             |                                |                       |                |                       |          |
| Roof                           | 50/                                                                                                         |                                            |                                                                             | 2025                           | <b>\$95,000</b>       | 10             | ¢( 000                |          |
| Built-Up (BUR)                 |                                                                                                             | ag Surface,<br>: Over Sta                  | Extent : Light, Are<br>ir Towers                                            | 2025<br>ea Affecte             | \$85,000<br>ed : 100% | 10             | \$6,000               |          |
| Cast in Place Concrete         | _                                                                                                           | Crumbling,                                 | Extent : Moderate<br>Surface                                                | LIFE<br>e, Area A              | * *<br>ffected : 10%  | 10             | \$190,300             |          |
| Soffits Cast in Place Concrete | 100%                                                                                                        |                                            |                                                                             | LIFE                           | * *                   | 5              |                       |          |
| terior                         |                                                                                                             |                                            |                                                                             |                                |                       |                |                       |          |
| Floors Cast in Place Concrete  | _                                                                                                           | Crumbling,                                 | \$280,400<br>Extent : Light, Are                                            |                                | * *<br>ed : 10%       | 5              | \$565,700             |          |
|                                | Paint Peel<br>Location                                                                                      | ling, Extent<br>: Stair Tov<br>ded, Extent | Ramp On East Si<br>: Moderate, Area<br>wer And Mechanic<br>: Moderate, Area | Affected<br>al Spaces          | S                     |                |                       |          |
| Ceramic Tile                   | _                                                                                                           | Crumbling,                                 | \$6,300<br>Extent : Light, Ard<br>Main Office                               | 2033<br>ea Affect              | * *<br>ed : 5%        | 5              | \$7,800               |          |
| Vinyl Tile                     | 10%                                                                                                         |                                            |                                                                             | 2035                           | * *                   | 3              | \$11,700              |          |
| Vinyl Tile                     |                                                                                                             | 0-2<br>Failure, Ex<br>: Car Reci           | \$5,500<br>tent : Light, Area A<br>harge Area                               | 2030<br>Affected :             | \$55,200<br>10%       | 3              | \$2,300               |          |
| Interior Walls                 | 700/                                                                                                        | 4.                                         | Φ201 000                                                                    | LIEE                           | * *                   |                |                       |          |
| Cast in Place Concrete         |                                                                                                             | =                                          | \$291,000<br>Extent : Light, Ard<br>ver                                     | LIFE<br>ea Affect              |                       |                |                       |          |
|                                |                                                                                                             | Deteriorate<br>: Various                   | d, Extent : Light, A<br>Locations                                           | 1rea Affe                      | cted : 5%             |                |                       |          |
| Ceramic Tile                   | 3%                                                                                                          |                                            |                                                                             | 2039                           | * *                   | 5              | \$9,500               |          |
| Concrete Masonry Unit          | 12%                                                                                                         |                                            |                                                                             | LIFE                           | * *                   | 5              | \$30,300              |          |
| Gypsum Board                   | 5%                                                                                                          |                                            |                                                                             | LIFE                           | * *                   | 5-10           | \$26,800              |          |
| Masonry: Brick                 | 5% Now \$64,000 LIFE **  Jnt Mortar Miss/Erod, Extent: Moderate, Area Affected: 10%  Location: Stair Towers |                                            |                                                                             |                                |                       |                |                       |          |
|                                | Location                                                                                                    | : Stair To                                 | ht, Area Affected :<br>vers<br>nt : Moderate, Are                           |                                | ed : 5%               |                |                       |          |
|                                |                                                                                                             | : Stair To                                 |                                                                             | 1.5,50010                      |                       |                |                       |          |
| SGFT/Glazed Masonry            | 5%                                                                                                          |                                            |                                                                             | LIFE                           | * *                   | 10             | \$7,900               |          |