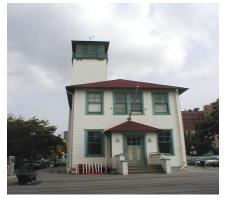

Print Date: 17-Sep-2019 DEPT. OF SMALL BUSINESS SERV. - FY 2020

Asset Name : 23RD ST. MARINA PARKING GARAGE

Address : EAST 23RD ST. AND EAST RIVER

Borough : MANHATTAN Agency's Number : N/A
Program / Asset # : DGSP030.000 / 2135 Yr Built/Renovated :

Area Sq Ft : 217,800 Project Type : ECONOMIC DEVELOPMENT

Date of Survey : 09-Oct-2018 Landmark Status : NONE

Areas Surveyed : Roof, Floors 1,8,7,6

Block : 991 Lot : 50 BIN : 1086214

| CAPITAL               | FY 2021 - 2024 | FY 2025 - 2030 |
|-----------------------|----------------|----------------|
| Exterior Architecture | \$481,200      | \$393,200      |
| Interior Architecture | \$1,622,800    | \$666,900      |
| Electrical            |                | \$54,800       |
| Mechanical            | \$90,800       | \$254,700      |
| Total                 | \$2,194,800    | \$1,369,700    |
| Importance Code A     | \$481,200      | \$600,900      |
| Importance Code B     | \$1,358,600    | \$768,800      |
| Importance Code C     | \$355,000      |                |
| Total                 | \$2,194,800    | \$1,369,700    |