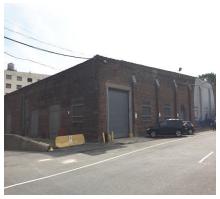

Print Date: 17-Sep-2019 DEPT. OF SMALL BUSINESS SERV. - FY 2020

Asset Name : 125TH STREET PARKING GARAGE 5 LEVEL GARAGE

Address : 121 WEST 125TH STREET

Borough : MANHATTAN Agency's Number : N/A

Area Sq Ft : 155,197 Project Type : ECONOMIC DEVELOPMENT

Date of Survey : 08-Feb-2019 Landmark Status : NONE

Areas Surveyed : Basement, Roof, Floors 1

Block : 1910 Lot : 1 BIN : 1081601

| CAPITAL               | FY 2021 - 2024 | FY 2025 - 2030 |
|-----------------------|----------------|----------------|
| Exterior Architecture | \$336,800      | \$185,100      |
| Interior Architecture | \$631,200      | \$558,500      |
| Electrical            |                | \$2,192,400    |
| Mechanical            |                | \$200,800      |
| Total                 | \$968,000      | \$3,136,700    |
| Importance Code A     | \$336,800      | \$319,400      |
| Importance Code B     | \$382,100      | \$2,727,900    |
| Importance Code C     | \$249,000      | \$89,400       |
| Total                 | \$968,000      | \$3,136,700    |