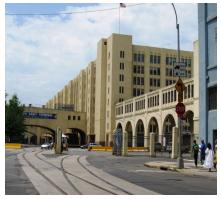

Print Date: 17-Sep-2019 DEPT. OF SMALL BUSINESS SERV. - FY 2020

Asset Name : 23RD ST. MARINA PARKING GARAGE

Address : EAST 23RD ST. AND EAST RIVER

Borough : MANHATTAN Agency's Number : N/A
Program / Asset # : DGSP030.000 / 2135 Yr Built/Renovated :

Area Sq Ft : 217,800 Project Type : ECONOMIC DEVELOPMENT

Date of Survey : 09-Oct-2018 Landmark Status : NONE

Areas Surveyed : Roof, Floors 1,8,7,6

Block : 991 Lot : 50 BIN : 1086214

| CAPITAL               | FY 2021 - 2024 | FY 2025 - 2030 |
|-----------------------|----------------|----------------|
| Exterior Architecture | \$481,200      | \$393,200      |
| Interior Architecture | \$1,622,800    | \$666,900      |
| Electrical            |                | \$54,800       |
| Mechanical            | \$90,800       | \$254,700      |
| Total                 | \$2,194,800    | \$1,369,700    |
| Importance Code A     | \$481,200      | \$600,900      |
| Importance Code B     | \$1,358,600    | \$768,800      |
| Importance Code C     | \$355,000      |                |
| Total                 | \$2,194,800    | \$1,369,700    |