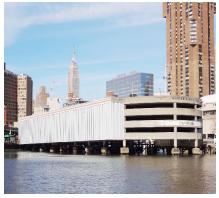

Print Date: 17-Sep-2019 DEPT. OF SMALL BUSINESS SERV. - FY 2020

Asset Name : 23RD ST. MARINA PARKING GARAGE

Address : EAST 23RD ST. AND EAST RIVER

Borough : MANHATTAN Agency's Number : N/A
Program / Asset # : DGSP030.000 / 2135 Yr Built/Renovated :

Area Sq Ft : 217,800 Project Type : ECONOMIC DEVELOPMENT

Date of Survey : 09-Oct-2018 Landmark Status : NONE

Areas Surveyed : Roof, Floors 1,8,7,6

Block : 991 Lot : 50 BIN : 1086214

| CAPITAL               | FY 2021 - 2024 | FY 2025 - 2030 |
|-----------------------|----------------|----------------|
| Exterior Architecture | \$481,200      | \$393,200      |
| Interior Architecture | \$1,622,800    | \$666,900      |
| Electrical            |                | \$54,800       |
| Mechanical            | \$90,800       | \$254,700      |
| Total                 | \$2,194,800    | \$1,369,700    |
| Importance Code A     | \$481,200      | \$600,900      |
| Importance Code B     | \$1,358,600    | \$768,800      |
| Importance Code C     | \$355,000      |                |
| Total                 | \$2,194,800    | \$1,369,700    |