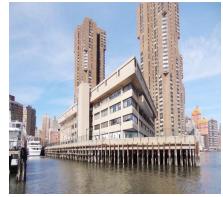

Print Date: 17-Sep-2019 DEPT. OF SMALL BUSINESS SERV. - FY 2020

Asset Name : 125TH STREET PARKING GARAGE 5 LEVEL GARAGE

Address : 121 WEST 125TH STREET

Borough : MANHATTAN Agency's Number : N/A

Area Sq Ft : 155,197 Project Type : ECONOMIC DEVELOPMENT

Date of Survey : 08-Feb-2019 Landmark Status : NONE

Areas Surveyed : Basement, Roof, Floors 1

Block : 1910 Lot : 1 BIN : 1081601

| CAPITAL               | FY 2021 - 2024 | FY 2025 - 2030 |
|-----------------------|----------------|----------------|
| Exterior Architecture | \$336,800      | \$185,100      |
| Interior Architecture | \$631,200      | \$558,500      |
| Electrical            |                | \$2,192,400    |
| Mechanical            |                | \$200,800      |
| Total                 | \$968,000      | \$3,136,700    |
| Importance Code A     | \$336,800      | \$319,400      |
| Importance Code B     | \$382,100      | \$2,727,900    |
| Importance Code C     | \$249,000      | \$89,400       |
| Total                 | \$968,000      | \$3,136,700    |