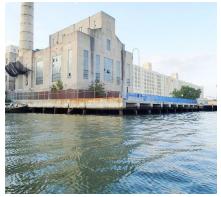

Print Date: 17-Sep-2019 DEPT. OF SMALL BUSINESS SERV. - FY 2020

Asset Name : 23RD ST. MARINA PARKING GARAGE

Address : EAST 23RD ST. AND EAST RIVER

Borough : MANHATTAN Agency's Number : N/A
Program / Asset # : DGSP030.000 / 2135 Yr Built/Renovated :

Area Sq Ft : 217,800 Project Type : ECONOMIC DEVELOPMENT

Date of Survey : 09-Oct-2018 Landmark Status : NONE

Areas Surveyed : Roof, Floors 1,8,7,6

Block : 991 Lot : 50 BIN : 1086214

| CAPITAL               | FY 2021 - 2024 | FY 2025 - 2030 |
|-----------------------|----------------|----------------|
| Exterior Architecture | \$481,200      | \$393,200      |
| Interior Architecture | \$1,622,800    | \$666,900      |
| Electrical            |                | \$54,800       |
| Mechanical            | \$90,800       | \$254,700      |
| Total                 | \$2,194,800    | \$1,369,700    |
| Importance Code A     | \$481,200      | \$600,900      |
| Importance Code B     | \$1,358,600    | \$768,800      |
| Importance Code C     | \$355,000      |                |
| Total                 | \$2,194,800    | \$1,369,700    |