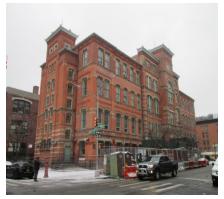

Print Date: 17-Sep-2019 DEPT. OF SMALL BUSINESS SERV. - FY 2020

Asset Name : 125TH STREET PARKING GARAGE 5 LEVEL GARAGE

Address : 121 WEST 125TH STREET

Borough : MANHATTAN Agency's Number : N/A

Area Sq Ft : 155,197 Project Type : ECONOMIC DEVELOPMENT

Date of Survey : 08-Feb-2019 Landmark Status : NONE

Areas Surveyed : Basement, Roof, Floors 1

Block : 1910 Lot : 1 BIN : 1081601

| CAPITAL               | FY 2021 - 2024 | FY 2025 - 2030 |
|-----------------------|----------------|----------------|
| Exterior Architecture | \$336,800      | \$185,100      |
| Interior Architecture | \$631,200      | \$558,500      |
| Electrical            |                | \$2,192,400    |
| Mechanical            |                | \$200,800      |
| Total                 | \$968,000      | \$3,136,700    |
| Importance Code A     | \$336,800      | \$319,400      |
| Importance Code B     | \$382,100      | \$2,727,900    |
| Importance Code C     | \$249,000      | \$89,400       |
| Total                 | \$968,000      | \$3,136,700    |