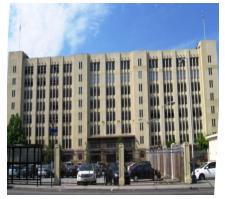

Print Date: 17-Sep-2019 DEPT. OF SMALL BUSINESS SERV. - FY 2020

Asset Name : 23RD ST. MARINA PARKING GARAGE

Address : EAST 23RD ST. AND EAST RIVER

Borough : MANHATTAN Agency's Number : N/A
Program / Asset # : DGSP030.000 / 2135 Yr Built/Renovated :

Area Sq Ft : 217,800 Project Type : ECONOMIC DEVELOPMENT

Date of Survey : 09-Oct-2018 Landmark Status : NONE

Areas Surveyed : Roof, Floors 1,8,7,6

Block : 991 Lot : 50 BIN : 1086214

| CAPITAL               | FY 2021 - 2024 | FY 2025 - 2030 |
|-----------------------|----------------|----------------|
| Exterior Architecture | \$481,200      | \$393,200      |
| Interior Architecture | \$1,622,800    | \$666,900      |
| Electrical            |                | \$54,800       |
| Mechanical            | \$90,800       | \$254,700      |
| Total                 | \$2,194,800    | \$1,369,700    |
| Importance Code A     | \$481,200      | \$600,900      |
| Importance Code B     | \$1,358,600    | \$768,800      |
| Importance Code C     | \$355,000      |                |
| Total                 | \$2,194,800    | \$1,369,700    |