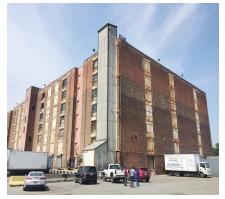

Print Date: 17-Sep-2019 DEPT. OF SMALL BUSINESS SERV. - FY 2020

Asset Name : 23RD ST. MARINA PARKING GARAGE

Address : EAST 23RD ST. AND EAST RIVER

Borough : MANHATTAN Agency's Number : N/A
Program / Asset # : DGSP030.000 / 2135 Yr Built/Renovated :

Area Sq Ft : 217,800 Project Type : ECONOMIC DEVELOPMENT

Date of Survey : 09-Oct-2018 Landmark Status : NONE

Areas Surveyed : Roof, Floors 1,8,7,6

Block : 991 Lot : 50 BIN : 1086214

| CAPITAL               | FY 2021 - 2024 | FY 2025 - 2030 |
|-----------------------|----------------|----------------|
| Exterior Architecture | \$481,200      | \$393,200      |
| Interior Architecture | \$1,622,800    | \$666,900      |
| Electrical            |                | \$54,800       |
| Mechanical            | \$90,800       | \$254,700      |
| Total                 | \$2,194,800    | \$1,369,700    |
| Importance Code A     | \$481,200      | \$600,900      |
| Importance Code B     | \$1,358,600    | \$768,800      |
| Importance Code C     | \$355,000      |                |
| Total                 | \$2,194,800    | \$1,369,700    |