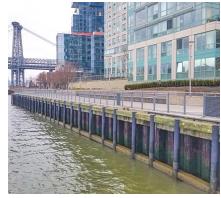

Print Date: 17-Sep-2019 DEPT. OF SMALL BUSINESS SERV. - FY 2020

Asset Name : 23RD ST. MARINA PARKING GARAGE

Address : EAST 23RD ST. AND EAST RIVER

Borough : MANHATTAN Agency's Number : N/A
Program / Asset # : DGSP030.000 / 2135 Yr Built/Renovated :

Area Sq Ft : 217,800 Project Type : ECONOMIC DEVELOPMENT

Date of Survey : 09-Oct-2018 Landmark Status : NONE

Areas Surveyed : Roof, Floors 1,8,7,6

Block : 991 Lot : 50 BIN : 1086214

| CAPITAL               | FY 2021 - 2024 | FY 2025 - 2030 |
|-----------------------|----------------|----------------|
| Exterior Architecture | \$481,200      | \$393,200      |
| Interior Architecture | \$1,622,800    | \$666,900      |
| Electrical            |                | \$54,800       |
| Mechanical            | \$90,800       | \$254,700      |
| Total                 | \$2,194,800    | \$1,369,700    |
| Importance Code A     | \$481,200      | \$600,900      |
| Importance Code B     | \$1,358,600    | \$768,800      |
| Importance Code C     | \$355,000      |                |
| Total                 | \$2,194,800    | \$1,369,700    |