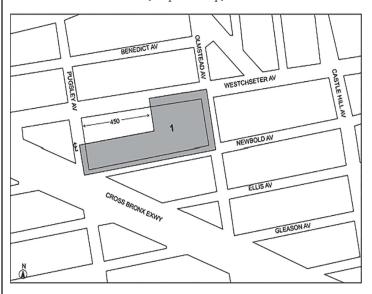

#### WESTCHESTER MEWS No. 3

CD 9 C 160326 ZMX IN THE MATTER OF an application submitted by Westchester Mews LLC, pursuant to Section 197-c and 201 of the New York City Charter for the amendment of the Zoning Map, Section No. 4b:

- eliminating from within an existing R5 District a C2-2 District, 1. bounded by Westchester Avenue, Olmstead Avenue, a line midway between Westchester Avenue and Newbold Avenue, and a line 450 feet easterly of Pugsley Avenue;
- changing from an R5 District to an R6 District property, bounded by 2 Westchester Avenue, Olmstead Avenue, Newbold Avenue, Pugsley Avenue, a line midway between Westchester Avenue and Newbold Avenue, and a line 450 feet easterly of Pugsley Avenue; and
- establishing within the proposed R6 District a C2-4 District, 3. bounded by Westchester Avenue, Olmstead Avenue, a line midway between Westchester Avenue and Newbold Avenue and a line 450 feet easterly of Pugsley Avenue.

as shown on a diagram (for illustrative purposes only) dated December 12,2016.