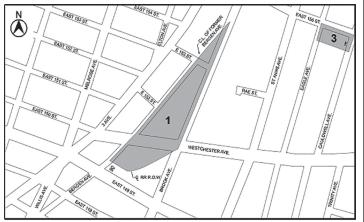

#### WESTCHESTER MEWS No. 3

CD 9 C 160326 ZMX IN THE MATTER OF an application submitted by Westchester Mews LLC, pursuant to Section 197-c and 201 of the New York City Charter for the amendment of the Zoning Map, Section No. 4b:

- eliminating from within an existing R5 District a C2-2 District, 1. bounded by Westchester Avenue, Olmstead Avenue, a line midway between Westchester Avenue and Newbold Avenue, and a line 450 feet easterly of Pugsley Avenue;
- changing from an R5 District to an R6 District property, bounded by 2 Westchester Avenue, Olmstead Avenue, Newbold Avenue, Pugsley Avenue, a line midway between Westchester Avenue and Newbold Avenue, and a line 450 feet easterly of Pugsley Avenue; and
- establishing within the proposed R6 District a C2-4 District, 3. bounded by Westchester Avenue, Olmstead Avenue, a line midway between Westchester Avenue and Newbold Avenue and a line 450 feet easterly of Pugsley Avenue.

as shown on a diagram (for illustrative purposes only) dated December 12,2016.