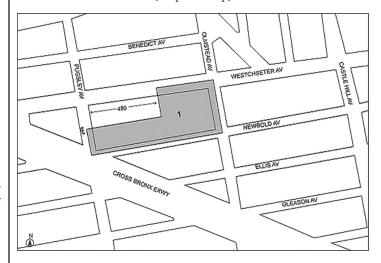

#### WESTCHESTER MEWS No. 3

CD 9 C 160326 ZMX IN THE MATTER OF an application submitted by Westchester Mews LLC, pursuant to Section 197-c and 201 of the New York City Charter for the amendment of the Zoning Map, Section No. 4b:

- eliminating from within an existing R5 District a C2-2 District, 1. bounded by Westchester Avenue, Olmstead Avenue, a line midway between Westchester Avenue and Newbold Avenue, and a line 450 feet easterly of Pugsley Avenue;
- changing from an R5 District to an R6 District property, bounded by 2 Westchester Avenue, Olmstead Avenue, Newbold Avenue, Pugsley Avenue, a line midway between Westchester Avenue and Newbold Avenue, and a line 450 feet easterly of Pugsley Avenue; and
- establishing within the proposed R6 District a C2-4 District, 3. bounded by Westchester Avenue, Olmstead Avenue, a line midway between Westchester Avenue and Newbold Avenue and a line 450 feet easterly of Pugsley Avenue.

as shown on a diagram (for illustrative purposes only) dated December 12,2016.