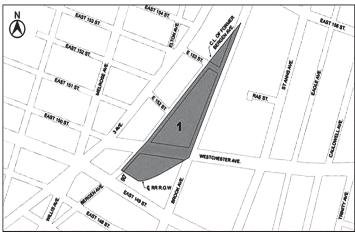

#### WESTCHESTER MEWS No. 3

CD 9 C 160326 ZMX IN THE MATTER OF an application submitted by Westchester Mews LLC, pursuant to Section 197-c and 201 of the New York City Charter for the amendment of the Zoning Map, Section No. 4b:

- eliminating from within an existing R5 District a C2-2 District, 1. bounded by Westchester Avenue, Olmstead Avenue, a line midway between Westchester Avenue and Newbold Avenue, and a line 450 feet easterly of Pugsley Avenue;
- changing from an R5 District to an R6 District property, bounded by 2 Westchester Avenue, Olmstead Avenue, Newbold Avenue, Pugsley Avenue, a line midway between Westchester Avenue and Newbold Avenue, and a line 450 feet easterly of Pugsley Avenue; and
- establishing within the proposed R6 District a C2-4 District, 3. bounded by Westchester Avenue, Olmstead Avenue, a line midway between Westchester Avenue and Newbold Avenue and a line 450 feet easterly of Pugsley Avenue.

as shown on a diagram (for illustrative purposes only) dated December 12,2016.