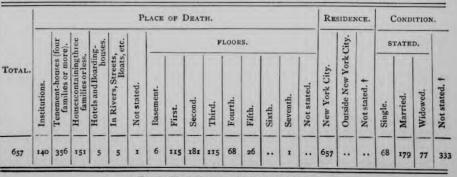

Council.

Adopted by the Board of Aldermen, May 8, 1885. Approved by the Mayor, May 18, 1885.

Resolved, That the sidewalk on the casterly side of St. Ann's and North Third avenues, from the northerly curb-line of East One Hundred and Sixty-first or Clifton street to the southerly curb-line of East One Hundred and Sixty-third street, be flagged four feet in width where not already done, and that where required the present flagging be taken up and relaid, all of said work to be in accordance with the established grades, under the direction of the Commissioners of the Depart-ment of Public Parks; and that the accompanying ordinance therefor be adopted.

Adopted by the Board of Aldermen. May 8, 1885. Approved by the Mayor, May 18, 1885.

Deaths reported during the week ending May 16, 1885.



† Principally children and deaths in Institutions

# THE CITY RECORD.

MAY 27, 1885.

# HEALTH DEPARTMENT OF THE CITY OF NEW YORK, SANITARY BUREAU, SEVENTH DIVISION-VITAL STATISTICS.

#### REPORTED MORTALITY \* for the week ending May 16, 1885, together with the ACTUAL MORTALITY for the week ending May 9, 1885.

W. DE F. DAY, M. D., Sanitary Superintendent and Register : SIR—There were 657 deaths reported to have occurred in this city during the week ending Saturday, May 16, 1885, which is a decrease of 90, as compared with the number reported the preceding week, and 41 more than were reported during the corresponding week of the year 1884. The actual mortality for the week ending May 9, 1885, was 658, which is 26.6 below the average for the corresponding week for the past five years, an