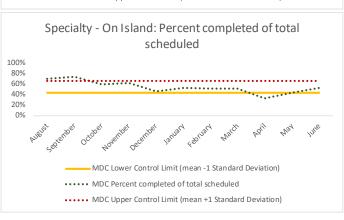

| 4   | Outcome Metrics   | Medical | Nursing | Mental Health | Reentry Services | Dental/Oral<br>Surgery | Specialty Clinic - On<br>Island | Specialty Clinic -<br>Off Island | Substance Use | Total |
|-----|-------------------|---------|---------|---------------|------------------|------------------------|---------------------------------|----------------------------------|---------------|-------|
| 4.1 | Percent completed | 80%     | 84%     | 78%           | 97%              | 69%                    | 33%                             | 7%                               |               | 82%   |