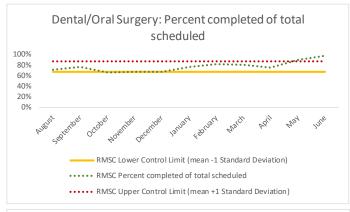

#### XI. RMSC

| 1 | CHS Intakes (New Jail Admission)                     | n   |
|---|------------------------------------------------------|-----|
|   | Completed CHS Intakes                                | 25  |
|   | Average time to completion once known to CHS (hours) | 5.9 |

|   | Scheduled Services       | Med | lical | Nur  | sing | Mental | Health | Reentry | Services |     | al/Oral<br>gery |     | Clinic - On<br>and | - | y Clinic -<br>sland | Substa | nce Use | Tot  | tal  |
|---|--------------------------|-----|-------|------|------|--------|--------|---------|----------|-----|-----------------|-----|--------------------|---|---------------------|--------|---------|------|------|
|   | Service Outcomes         | N   | %     | N    | %    | N      | %      | N       | %        | N   | %               | N   | %                  | N | %                   | N      | %       | N    | %    |
|   | Seen                     | 638 | 98%   | 1413 | 92%  | 608    | 97%    | 156     | 99%      | 24  | 45%             | 43  | 69%                | 1 | 50%                 | 4      | 100%    | 2887 | 93%  |
| 3 | Refused & Verified       | 6   | 1%    | 54   | 4%   | 2      | 0%     | 0       | 0%       | 16  | 30%             | 3   | 5%                 | 0 | 0%                  | 0      | 0%      | 81   | 3%   |
|   | Not Produced             | 7   | 1%    | 70   | 5%   | 16     | 3%     | 2       | 1%       | 13  | 25%             | 8   | 13%                | 0 | 0%                  | 0      | 0%      | 116  | 4%   |
|   | Rescheduled by CHS       | 1   | 0%    | 2    | 0%   | 2      | 0%     | 0       | 0%       | 0   | 0%              | 8   | 13%                | 1 | 50%                 | 0      | 0%      | 14   | 0%   |
|   | Rescheduled by Hospital  | N/A | N/A   | N/A  | N/A  | N/A    | N/A    | N/A     | N/A      | N/A | N/A             | N/A | N/A                | 0 | 0%                  | N/A    | N/A     | 0    | 0%   |
|   | Total Scheduled Services | 652 | 100%  | 1539 | 100% | 628    | 100%   | 158     | 100%     | 53  | 100%            | 62  | 100%               | 2 | 100%                | 4      | 100%    | 3098 | 100% |

| 4   | Outcome Metrics   | Medical | Nursing | Mental Health | Reentry Services | Dental/Oral<br>Surgery | Specialty Clinic - On<br>Island | Specialty Clinic -<br>Off Island | Substance Use | Total |
|-----|-------------------|---------|---------|---------------|------------------|------------------------|---------------------------------|----------------------------------|---------------|-------|
| 4.1 | Percent completed | 99%     | 95%     | 97%           | 99%              | 75%                    | 74%                             | 50%                              | 100%          | 96%   |