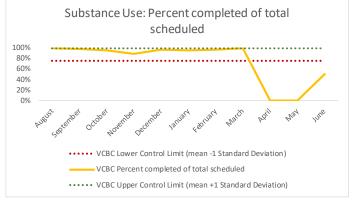

#### XIII. VCBC

| 1   | CHS Intakes (New Jail Admission)                     | n   |
|-----|------------------------------------------------------|-----|
| 1.1 | Completed CHS Intakes                                | 0   |
| 117 | Average time to completion once known to CHS (hours) | 0.0 |

|     | Referrals made to mental health services from Intake | n  |
|-----|------------------------------------------------------|----|
|     | Referrals made to mental health services from Intake | 0  |
| 2.2 | Referrals seen within 72 hours                       | 0  |
| 2.3 | % seen within 72 hours                               | 0% |

|   | Scheduled Services       | Med | lical | Nur | sing | Mental | Health | Reentry | Services |     | al/Oral<br>gery | 1 - | Clinic - On<br>and | •  | y Clinic -<br>sland | Substar | nce Use | Tot  | tal  |
|---|--------------------------|-----|-------|-----|------|--------|--------|---------|----------|-----|-----------------|-----|--------------------|----|---------------------|---------|---------|------|------|
|   | Service Outcomes         | N   | %     | N   | %    | N      | %      | N       | %        | N   | %               | N   | %                  | N  | %                   | N       | %       | N    | %    |
|   | Seen                     | 162 | 84%   | 458 | 91%  | 293    | 70%    | 80      | 92%      | 28  | 72%             | 12  | 38%                | 3  | 12%                 | 0       |         | 1036 | 80%  |
| 3 | Refused & Verified       | 11  | 6%    | 17  | 3%   | 1      | 0%     | 6       | 7%       | 9   | 23%             | 3   | 9%                 | 0  | 0%                  | 0       |         | 47   | 4%   |
|   | Not Produced             | 20  | 10%   | 30  | 6%   | 44     | 11%    | 1       | 1%       | 2   | 5%              | 17  | 53%                | 11 | 42%                 | 0       |         | 125  | 10%  |
|   | Rescheduled by CHS       | 0   | 0%    | 0   | 0%   | 80     | 19%    | 0       | 0%       | 0   | 0%              | 0   | 0%                 | 2  | 8%                  | 0       |         | 82   | 6%   |
|   | Rescheduled by Hospital  | N/A | N/A   | N/A | N/A  | N/A    | N/A    | N/A     | N/A      | N/A | N/A             | N/A | N/A                | 10 | 38%                 | N/A     | N/A     | 10   | 1%   |
|   | Total Scheduled Services | 193 | 100%  | 505 | 100% | 418    | 100%   | 87      | 100%     | 39  | 100%            | 32  | 100%               | 26 | 100%                | 0       | 0%      | 1300 | 100% |

| 4   | Outcome Metrics     | Medical | Nursing | Mental Health | Reentry Services | Dental/Oral<br>Surgery | Specialty Clinic - On<br>Island | Specialty Clinic -<br>Off Island | Substance Use | Total |
|-----|---------------------|---------|---------|---------------|------------------|------------------------|---------------------------------|----------------------------------|---------------|-------|
| 4.3 | 1 Percent completed | 90%     | 94%     | 70%           | 99%              | 95%                    | 47%                             | 12%                              |               | 83%   |

| 5   | Unscheduled Services | N   |
|-----|----------------------|-----|
| 5.1 | Sick Call Completed  | 381 |

XIV. WF

| 1   | CHS Intakes (New Jail Admission)                     | n   |
|-----|------------------------------------------------------|-----|
| 1.1 | Completed CHS Intakes                                | 3   |
| 117 | Average time to completion once known to CHS (hours) | 1.3 |