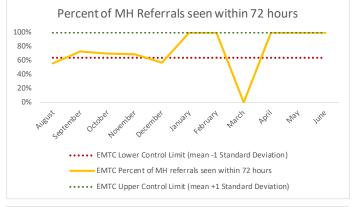

| 2   | Referrals made to mental health services from Intake | n    |
|-----|------------------------------------------------------|------|
| 2.1 | Referrals made to mental health services from Intake | 2    |
| 2.2 | Referrals seen within 72 hours                       | 2    |
| 2.3 | % seen within 72 hours                               | 100% |

| 4   | Outcome Metrics   | Medical | Nursing | Mental Health | Reentry Services | Dental/Oral<br>Surgery | Specialty Clinic - On<br>Island | Specialty Clinic -<br>Off Island | Substance Use | Total |
|-----|-------------------|---------|---------|---------------|------------------|------------------------|---------------------------------|----------------------------------|---------------|-------|
| 4.1 | Percent completed | 99%     | 96%     | 97%           | 100%             | 50%                    | 50%                             | 0%                               | 100%          | 97%   |