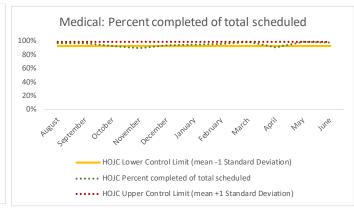

#### VII. HOJC

| 1   | CHS Intakes (New Jail Admission)                     | n   |
|-----|------------------------------------------------------|-----|
| 1.1 | Completed CHS Intakes                                | 0   |
|     | Average time to completion once known to CHS (hours) | 0.0 |

| 4   | Outcome Metrics   | Medical | Nursing | Mental Health | Reentry Services | Dental/Oral<br>Surgery | Specialty Clinic - On<br>Island | Specialty Clinic -<br>Off Island | Substance Use | Total |
|-----|-------------------|---------|---------|---------------|------------------|------------------------|---------------------------------|----------------------------------|---------------|-------|
| 4.1 | Percent completed | 91%     | 100%    | 95%           | 100%             |                        |                                 |                                  |               | 96%   |