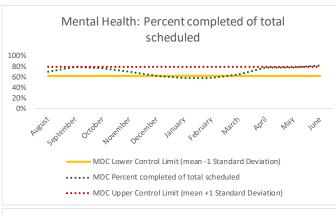

| 4   | Outcome Metrics   | Definition                                                                                              |
|-----|-------------------|---------------------------------------------------------------------------------------------------------|
| 4.1 | Percent completed | Sum of scheduled service outcomes "Seen" and "Refused & Verified" divided by "Total Scheduled Services" |

| 4   | Outcome Metrics   | Medical | Nursing | Mental Health | Reentry Services | Dental/Oral<br>Surgery | Specialty Clinic - On<br>Island | Specialty Clinic -<br>Off Island | Substance Use | Total |
|-----|-------------------|---------|---------|---------------|------------------|------------------------|---------------------------------|----------------------------------|---------------|-------|
| 4.3 | Percent completed | 90%     | 83%     | 81%           | 98%              | 66%                    | 54%                             | 19%                              | 98%           | 83%   |

| 4   | Outcome Metrics   | Medical | Nursing | Mental Health | Reentry Services | Dental/Oral<br>Surgery | Specialty Clinic - On<br>Island | Specialty Clinic -<br>Off Island | Substance Use | Total |
|-----|-------------------|---------|---------|---------------|------------------|------------------------|---------------------------------|----------------------------------|---------------|-------|
| 4.1 | Percent completed | 80%     | 84%     | 78%           | 97%              | 69%                    | 33%                             | 7%                               |               | 82%   |

| 4   | Outcome Metrics   | Medical | Nursing | Mental Health | Reentry Services | Dental/Oral<br>Surgery | Specialty Clinic - On<br>Island | Specialty Clinic -<br>Off Island | Substance Use | Total |
|-----|-------------------|---------|---------|---------------|------------------|------------------------|---------------------------------|----------------------------------|---------------|-------|
| 4.1 | Percent completed | 88%     | 82%     | 85%           | 94%              | 86%                    | 72%                             | 41%                              | 99%           | 84%   |

| 4   | Outcome Metrics   | Medical | Nursing | Mental Health | Reentry Services | Dental/Oral<br>Surgery | Specialty Clinic - On<br>Island | Specialty Clinic -<br>Off Island | Substance Use | Total |
|-----|-------------------|---------|---------|---------------|------------------|------------------------|---------------------------------|----------------------------------|---------------|-------|
| 4.1 | Percent completed | 91%     | 84%     | 78%           | 93%              | 82%                    | 43%                             | 40%                              | 0%            | 83%   |