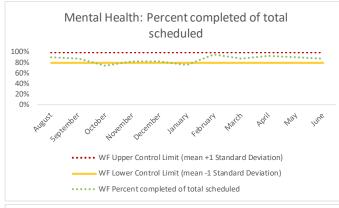

| 4   | Outcome Metrics   | Medical | Nursing | Mental Health | Reentry Services | Dental/Oral<br>Surgery | Specialty Clinic - On<br>Island | Specialty Clinic -<br>Off Island | Substance Use | Total |
|-----|-------------------|---------|---------|---------------|------------------|------------------------|---------------------------------|----------------------------------|---------------|-------|
| 4.1 | Percent completed | 99%     | 100%    | 93%           | 96%              | 0%                     | 25%                             | 17%                              | 67%           | 99%   |