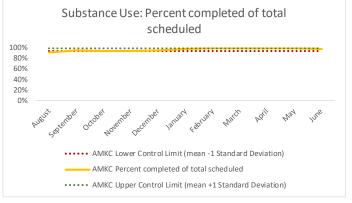

|   | Scheduled Services       | Medical |      | Nursing |      | Mental Health |      | Reentry Services |      | Dental/Oral<br>Surgery |      | Specialty Clinic - On<br>Island |      | Specialty Clinic -<br>Off Island |      | Substance Use |      | Total |      |
|---|--------------------------|---------|------|---------|------|---------------|------|------------------|------|------------------------|------|---------------------------------|------|----------------------------------|------|---------------|------|-------|------|
|   | Service Outcomes         | N       | %    | N       | %    | N             | %    | N                | %    | N                      | %    | N                               | %    | N                                | %    | N             | %    | N     | %    |
|   | Seen                     | 309     | 73%  | 2304    | 75%  | 1979          | 76%  | 367              | 97%  | 66                     | 38%  | 23                              | 32%  | 9                                | 15%  | 107           | 100% | 5164  | 75%  |
| 3 | Refused & Verified       | 21      | 5%   | 94      | 3%   | 3             | 0%   | 6                | 2%   | 51                     | 29%  | 3                               | 4%   | 1                                | 2%   | 0             | 0%   | 179   | 3%   |
|   | Not Produced             | 90      | 21%  | 664     | 22%  | 609           | 23%  | 7                | 2%   | 59                     | 34%  | 46                              | 64%  | 27                               | 44%  | 0             | 0%   | 1502  | 22%  |
|   | Rescheduled by CHS       | 1       | 0%   | 1       | 0%   | 8             | 0%   | 0                | 0%   | 0                      | 0%   | 0                               | 0%   | 8                                | 13%  | 0             | 0%   | 18    | 0%   |
|   | Rescheduled by Hospital  | N/A     | N/A  | N/A     | N/A  | N/A           | N/A  | N/A              | N/A  | N/A                    | N/A  | N/A                             | N/A  | 16                               | 26%  | N/A           | N/A  | 16    | 0%   |
|   | Total Scheduled Services | 421     | 100% | 3063    | 100% | 2599          | 100% | 380              | 100% | 176                    | 100% | 72                              | 100% | 61                               | 100% | 107           | 100% | 6879  | 100% |

| 4   | Outcome Metrics   | Medical | Nursing | Mental Health | Reentry Services | Dental/Oral<br>Surgery | Specialty Clinic - On<br>Island | Specialty Clinic -<br>Off Island | Substance Use | Total |
|-----|-------------------|---------|---------|---------------|------------------|------------------------|---------------------------------|----------------------------------|---------------|-------|
| 4.1 | Percent completed | 78%     | 78%     | 76%           | 98%              | 66%                    | 36%                             | 16%                              | 100%          | 78%   |