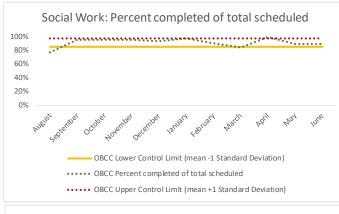

|   | Scheduled Services       | Med | lical | Nur | sing | Mental | Health | Reentry | Services |     | al/Oral<br>gery |     | Clinic - On<br>and | •  | y Clinic -<br>sland | Substar | nce Use | Tot  | tal  |
|---|--------------------------|-----|-------|-----|------|--------|--------|---------|----------|-----|-----------------|-----|--------------------|----|---------------------|---------|---------|------|------|
|   | Service Outcomes         | N   | %     | N   | %    | N      | %      | N       | %        | N   | %               | N   | %                  | N  | %                   | N       | %       | N    | %    |
|   | Seen                     | 159 | 64%   | 716 | 81%  | 750    | 82%    | 86      | 99%      | 33  | 50%             | 15  | 37%                | 9  | 26%                 | 0       |         | 1768 | 78%  |
| 3 | Refused & Verified       | 26  | 10%   | 9   | 1%   | 4      | 0%     | 0       | 0%       | 5   | 8%              | 6   | 15%                | 0  | 0%                  | 0       |         | 50   | 2%   |
|   | Not Produced             | 58  | 23%   | 156 | 18%  | 135    | 15%    | 1       | 1%       | 26  | 39%             | 20  | 49%                | 12 | 34%                 | 0       |         | 408  | 18%  |
|   | Rescheduled by CHS       | 6   | 2%    | 1   | 0%   | 23     | 3%     | 0       | 0%       | 2   | 3%              | 0   | 0%                 | 2  | 6%                  | 0       |         | 34   | 1%   |
|   | Rescheduled by Hospital  | N/A | N/A   | N/A | N/A  | N/A    | N/A    | N/A     | N/A      | N/A | N/A             | N/A | N/A                | 12 | 34%                 | N/A     | N/A     | 12   | 1%   |
|   | Total Scheduled Services | 249 | 100%  | 882 | 100% | 912    | 100%   | 87      | 100%     | 66  | 100%            | 41  | 100%               | 35 | 100%                | 0       | 0%      | 2272 | 100% |

| 4   | Outcome Metrics   | Medical | Nursing | Mental Health | Reentry Services | Dental/Oral<br>Surgery | Specialty Clinic - On<br>Island | Specialty Clinic -<br>Off Island | Substance Use | Total |
|-----|-------------------|---------|---------|---------------|------------------|------------------------|---------------------------------|----------------------------------|---------------|-------|
| 4.1 | Percent completed | 74%     | 82%     | 83%           | 99%              | 58%                    | 51%                             | 26%                              |               | 80%   |