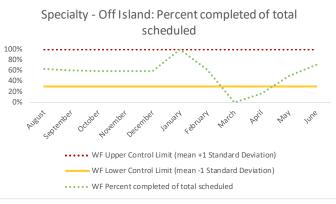

| 4   | Outcome Metrics   | Medical | Nursing | Mental Health | Reentry Services | Dental/Oral<br>Surgery | Specialty Clinic - On<br>Island | Specialty Clinic -<br>Off Island | Substance Use | Total |
|-----|-------------------|---------|---------|---------------|------------------|------------------------|---------------------------------|----------------------------------|---------------|-------|
| 4.1 | Percent completed | 99%     | 100%    | 93%           | 96%              | 0%                     | 25%                             | 17%                              | 67%           | 99%   |