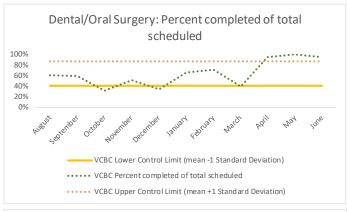

#### XIII. VCBC

| 1   | CHS Intakes (New Jail Admission)                     | n   |
|-----|------------------------------------------------------|-----|
| 1.1 | Completed CHS Intakes                                | 0   |
| 117 | Average time to completion once known to CHS (hours) | 0.0 |

| 4   | Outcome Metrics     | Medical | Nursing | Mental Health | Reentry Services | Dental/Oral<br>Surgery | Specialty Clinic - On<br>Island | Specialty Clinic -<br>Off Island | Substance Use | Total |
|-----|---------------------|---------|---------|---------------|------------------|------------------------|---------------------------------|----------------------------------|---------------|-------|
| 4.3 | 1 Percent completed | 90%     | 94%     | 70%           | 99%              | 95%                    | 47%                             | 12%                              |               | 83%   |