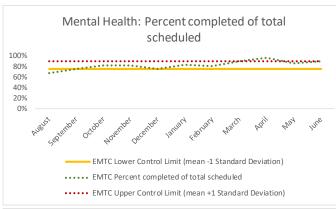

#### V. EMTC

| 1 | CHS Intakes (New Jail Admission)                     | n   |
|---|------------------------------------------------------|-----|
|   | Completed CHS Intakes                                | 13  |
|   | Average time to completion once known to CHS (hours) | 1.7 |

| 4   | Outcome Metrics   | Medical | Nursing | Mental Health | Reentry Services | Dental/Oral<br>Surgery | Specialty Clinic - On<br>Island | Specialty Clinic -<br>Off Island | Substance Use | Total |
|-----|-------------------|---------|---------|---------------|------------------|------------------------|---------------------------------|----------------------------------|---------------|-------|
| 4.1 | Percent completed | 99%     | 96%     | 97%           | 100%             | 50%                    | 50%                             | 0%                               | 100%          | 97%   |