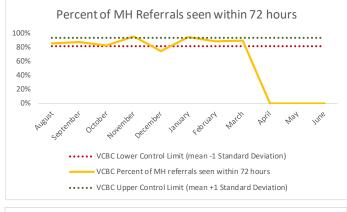

#### XIII. VCBC

| 1   | CHS Intakes (New Jail Admission)                     | n   |
|-----|------------------------------------------------------|-----|
| 1.1 | Completed CHS Intakes                                | 0   |
| 117 | Average time to completion once known to CHS (hours) | 0.0 |

|     | Referrals made to mental health services from Intake | n  |
|-----|------------------------------------------------------|----|
|     | Referrals made to mental health services from Intake | 0  |
| 2.2 | Referrals seen within 72 hours                       | 0  |
| 2.3 | % seen within 72 hours                               | 0% |

|   | Scheduled Services       | Med | lical | Nur | sing | Mental | Health | Reentry | Services |     | al/Oral<br>gery | 1 - | Clinic - On<br>and | •  | y Clinic -<br>sland | Substar | nce Use | Tot  | tal  |
|---|--------------------------|-----|-------|-----|------|--------|--------|---------|----------|-----|-----------------|-----|--------------------|----|---------------------|---------|---------|------|------|
|   | Service Outcomes         | N   | %     | N   | %    | N      | %      | N       | %        | N   | %               | N   | %                  | N  | %                   | N       | %       | N    | %    |
|   | Seen                     | 162 | 84%   | 458 | 91%  | 293    | 70%    | 80      | 92%      | 28  | 72%             | 12  | 38%                | 3  | 12%                 | 0       |         | 1036 | 80%  |
| 3 | Refused & Verified       | 11  | 6%    | 17  | 3%   | 1      | 0%     | 6       | 7%       | 9   | 23%             | 3   | 9%                 | 0  | 0%                  | 0       |         | 47   | 4%   |
|   | Not Produced             | 20  | 10%   | 30  | 6%   | 44     | 11%    | 1       | 1%       | 2   | 5%              | 17  | 53%                | 11 | 42%                 | 0       |         | 125  | 10%  |
|   | Rescheduled by CHS       | 0   | 0%    | 0   | 0%   | 80     | 19%    | 0       | 0%       | 0   | 0%              | 0   | 0%                 | 2  | 8%                  | 0       |         | 82   | 6%   |
|   | Rescheduled by Hospital  | N/A | N/A   | N/A | N/A  | N/A    | N/A    | N/A     | N/A      | N/A | N/A             | N/A | N/A                | 10 | 38%                 | N/A     | N/A     | 10   | 1%   |
|   | Total Scheduled Services | 193 | 100%  | 505 | 100% | 418    | 100%   | 87      | 100%     | 39  | 100%            | 32  | 100%               | 26 | 100%                | 0       | 0%      | 1300 | 100% |

| 4   | Outcome Metrics     | Medical | Nursing | Mental Health | Reentry Services | Dental/Oral<br>Surgery | Specialty Clinic - On<br>Island | Specialty Clinic -<br>Off Island | Substance Use | Total |
|-----|---------------------|---------|---------|---------------|------------------|------------------------|---------------------------------|----------------------------------|---------------|-------|
| 4.3 | 1 Percent completed | 90%     | 94%     | 70%           | 99%              | 95%                    | 47%                             | 12%                              |               | 83%   |