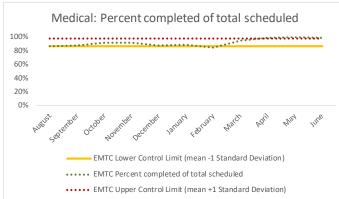

| 3 | Scheduled Services       | Medical |      | Nursing |      | Mental Health |      | Reentry Services |      | Dental/Oral<br>Surgery |      | Specialty Clinic - On<br>Island |      | Specialty Clinic -<br>Off Island |      | Substance Use |      | Total |      |
|---|--------------------------|---------|------|---------|------|---------------|------|------------------|------|------------------------|------|---------------------------------|------|----------------------------------|------|---------------|------|-------|------|
|   | Service Outcomes         | N       | %    | N       | %    | N             | %    | N                | %    | N                      | %    | N                               | %    | N                                | %    | N             | %    | N     | %    |
|   | Seen                     | 975     | 99%  | 833     | 92%  | 148           | 96%  | 14               | 100% | 2                      | 50%  | 1                               | 50%  | 0                                | 0%   | 12            | 100% | 1985  | 95%  |
| 3 | Refused & Verified       | 5       | 1%   | 33      | 4%   | 1             | 1%   | 0                | 0%   | 0                      | 0%   | 0                               | 0%   | 0                                | 0%   | 0             | 0%   | 39    | 2%   |
|   | Not Produced             | 6       | 1%   | 38      | 4%   | 4             | 3%   | 0                | 0%   | 2                      | 50%  | 1                               | 50%  | 4                                | 50%  | 0             | 0%   | 55    | 3%   |
|   | Rescheduled by CHS       | 0       | 0%   | 0       | 0%   | 1             | 1%   | 0                | 0%   | 0                      | 0%   | 0                               | 0%   | 0                                | 0%   | 0             | 0%   | 1     | 0%   |
|   | Rescheduled by Hospital  | N/A     | N/A  | N/A     | N/A  | N/A           | N/A  | N/A              | N/A  | N/A                    | N/A  | N/A                             | N/A  | 4                                | 50%  | N/A           | N/A  | 4     | 0%   |
|   | Total Scheduled Services | 986     | 100% | 904     | 100% | 154           | 100% | 14               | 100% | 4                      | 100% | 2                               | 100% | 8                                | 100% | 12            | 100% | 2084  | 100% |

| 4   | Outcome Metrics   | Medical | Nursing | Mental Health | Reentry Services | Dental/Oral<br>Surgery | Specialty Clinic - On<br>Island | Specialty Clinic -<br>Off Island | Substance Use | Total |
|-----|-------------------|---------|---------|---------------|------------------|------------------------|---------------------------------|----------------------------------|---------------|-------|
| 4.1 | Percent completed | 99%     | 96%     | 97%           | 100%             | 50%                    | 50%                             | 0%                               | 100%          | 97%   |