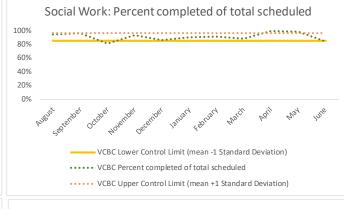

#### XIII. VCBC

| 1   | CHS Intakes (New Jail Admission)                     | n   |
|-----|------------------------------------------------------|-----|
| 1.1 | Completed CHS Intakes                                | 0   |
| 117 | Average time to completion once known to CHS (hours) | 0.0 |

| 4   | Outcome Metrics     | Medical | Nursing | Mental Health | Reentry Services | Dental/Oral<br>Surgery | Specialty Clinic - On<br>Island | Specialty Clinic -<br>Off Island | Substance Use | Total |
|-----|---------------------|---------|---------|---------------|------------------|------------------------|---------------------------------|----------------------------------|---------------|-------|
| 4.3 | 1 Percent completed | 90%     | 94%     | 70%           | 99%              | 95%                    | 47%                             | 12%                              |               | 83%   |