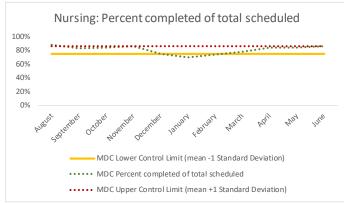

| 4   | Outcome Metrics   | Definition                                                                                              |
|-----|-------------------|---------------------------------------------------------------------------------------------------------|
| 4.1 | Percent completed | Sum of scheduled service outcomes "Seen" and "Refused & Verified" divided by "Total Scheduled Services" |

| 4   | Outcome Metrics   | Medical | Nursing | Mental Health | Reentry Services | Dental/Oral<br>Surgery | Specialty Clinic - On<br>Island | Specialty Clinic -<br>Off Island | Substance Use | Total |
|-----|-------------------|---------|---------|---------------|------------------|------------------------|---------------------------------|----------------------------------|---------------|-------|
| 4.3 | Percent completed | 90%     | 83%     | 81%           | 98%              | 66%                    | 54%                             | 19%                              | 98%           | 83%   |

| 4   | Outcome Metrics   | Medical | Nursing | Mental Health | Reentry Services | Dental/Oral<br>Surgery | Specialty Clinic - On<br>Island | Specialty Clinic -<br>Off Island | Substance Use | Total |
|-----|-------------------|---------|---------|---------------|------------------|------------------------|---------------------------------|----------------------------------|---------------|-------|
| 4.1 | Percent completed | 80%     | 84%     | 78%           | 97%              | 69%                    | 33%                             | 7%                               |               | 82%   |

| 4   | Outcome Metrics   | Medical | Nursing | Mental Health | Reentry Services | Dental/Oral<br>Surgery | Specialty Clinic - On<br>Island | Specialty Clinic -<br>Off Island | Substance Use | Total |
|-----|-------------------|---------|---------|---------------|------------------|------------------------|---------------------------------|----------------------------------|---------------|-------|
| 4.1 | Percent completed | 88%     | 82%     | 85%           | 94%              | 86%                    | 72%                             | 41%                              | 99%           | 84%   |

| 4   | Outcome Metrics   | Medical | Nursing | Mental Health | Reentry Services | Dental/Oral<br>Surgery | Specialty Clinic - On<br>Island | Specialty Clinic -<br>Off Island | Substance Use | Total |
|-----|-------------------|---------|---------|---------------|------------------|------------------------|---------------------------------|----------------------------------|---------------|-------|
| 4.1 | Percent completed | 91%     | 84%     | 78%           | 93%              | 82%                    | 43%                             | 40%                              | 0%            | 83%   |