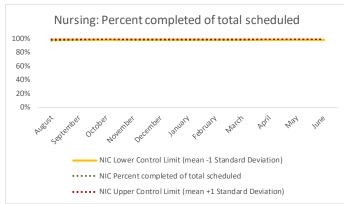

#### IX. NIC

| 1   | CHS Intakes (New Jail Admission)                     | n   |
|-----|------------------------------------------------------|-----|
|     | Completed CHS Intakes                                | 0   |
| 1.2 | Average time to completion once known to CHS (hours) | 0.0 |

|   | Scheduled Services       | Med | lical | Nur  | sing | Mental | Health | Reentry | Services |     | al/Oral<br>gery |     | Clinic - On<br>and |    | y Clinic -<br>sland | Substa | nce Use | Tot  | tal  |
|---|--------------------------|-----|-------|------|------|--------|--------|---------|----------|-----|-----------------|-----|--------------------|----|---------------------|--------|---------|------|------|
|   | Service Outcomes         | N   | %     | N    | %    | N      | %      | N       | %        | N   | %               | N   | %                  | N  | %                   | N      | %       | N    | %    |
|   | Seen                     | 88  | 67%   | 4452 | 95%  | 223    | 83%    | 56      | 72%      | 14  | 70%             | 28  | 90%                | 19 | 37%                 | 1      | 100%    | 4881 | 93%  |
| 3 | Refused & Verified       | 27  | 21%   | 228  | 5%   | 1      | 0%     | 4       | 5%       | 1   | 5%              | 0   | 0%                 | 4  | 8%                  | 0      | 0%      | 265  | 5%   |
|   | Not Produced             | 16  | 12%   | 7    | 0%   | 45     | 17%    | 14      | 18%      | 5   | 25%             | 3   | 10%                | 7  | 13%                 | 0      | 0%      | 97   | 2%   |
|   | Rescheduled by CHS       | 0   | 0%    | 0    | 0%   | 0      | 0%     | 4       | 5%       | 0   | 0%              | 0   | 0%                 | 0  | 0%                  | 0      | 0%      | 4    | 0%   |
|   | Rescheduled by Hospital  | N/A | N/A   | N/A  | N/A  | N/A    | N/A    | N/A     | N/A      | N/A | N/A             | N/A | N/A                | 22 | 42%                 | N/A    | N/A     | 22   | 0%   |
|   | Total Scheduled Services | 131 | 100%  | 4687 | 100% | 269    | 100%   | 78      | 100%     | 20  | 100%            | 31  | 100%               | 52 | 100%                | 1      | 100%    | 5269 | 100% |

| 4   | Outcome Metrics     | Medical | Nursing | Mental Health | Reentry Services | Dental/Oral<br>Surgery | Specialty Clinic - On<br>Island | Specialty Clinic -<br>Off Island | Substance Use | Total |
|-----|---------------------|---------|---------|---------------|------------------|------------------------|---------------------------------|----------------------------------|---------------|-------|
| 4.1 | 1 Percent completed | 88%     | 100%    | 83%           | 77%              | 75%                    | 90%                             | 44%                              | 100%          | 98%   |