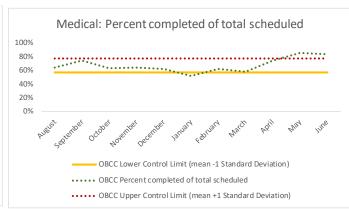

| 4   | Outcome Metrics   | Medical | Nursing | Mental Health | Reentry Services | Dental/Oral<br>Surgery | Specialty Clinic - On<br>Island | Specialty Clinic -<br>Off Island | Substance Use | Total |
|-----|-------------------|---------|---------|---------------|------------------|------------------------|---------------------------------|----------------------------------|---------------|-------|
| 4.1 | Percent completed | 74%     | 82%     | 83%           | 99%              | 58%                    | 51%                             | 26%                              |               | 80%   |