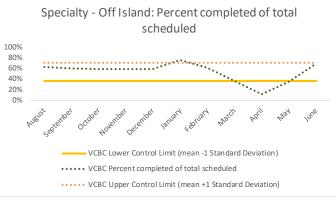

#### XIII. VCBC

| 1   | CHS Intakes (New Jail Admission)                     | n   |
|-----|------------------------------------------------------|-----|
| 1.1 | Completed CHS Intakes                                | 0   |
| 117 | Average time to completion once known to CHS (hours) | 0.0 |

| 4   | Outcome Metrics     | Medical | Nursing | Mental Health | Reentry Services | Dental/Oral<br>Surgery | Specialty Clinic - On<br>Island | Specialty Clinic -<br>Off Island | Substance Use | Total |
|-----|---------------------|---------|---------|---------------|------------------|------------------------|---------------------------------|----------------------------------|---------------|-------|
| 4.3 | 1 Percent completed | 90%     | 94%     | 70%           | 99%              | 95%                    | 47%                             | 12%                              |               | 83%   |