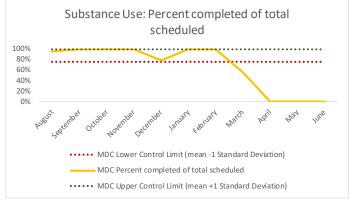

#### IX. NIC

| 1   | CHS Intakes (New Jail Admission)                     | n   |
|-----|------------------------------------------------------|-----|
|     | Completed CHS Intakes                                | 0   |
| 1.2 | Average time to completion once known to CHS (hours) | 0.0 |

| 2   | Referrals made to mental health services from Intake | n  |
|-----|------------------------------------------------------|----|
| 2.1 | Referrals made to mental health services from Intake | 0  |
| 2.2 | Referrals seen within 72 hours                       | 0  |
| 2.3 | % seen within 72 hours                               | 0% |

|   | Scheduled Services       | Med | lical | Nur  | sing | Mental | Health | Reentry | Services |     | al/Oral<br>gery |     | Clinic - On<br>and |    | y Clinic -<br>sland | Substa | nce Use | Tot  | tal  |
|---|--------------------------|-----|-------|------|------|--------|--------|---------|----------|-----|-----------------|-----|--------------------|----|---------------------|--------|---------|------|------|
|   | Service Outcomes         | N   | %     | N    | %    | N      | %      | N       | %        | N   | %               | N   | %                  | N  | %                   | N      | %       | N    | %    |
|   | Seen                     | 88  | 67%   | 4452 | 95%  | 223    | 83%    | 56      | 72%      | 14  | 70%             | 28  | 90%                | 19 | 37%                 | 1      | 100%    | 4881 | 93%  |
| 3 | Refused & Verified       | 27  | 21%   | 228  | 5%   | 1      | 0%     | 4       | 5%       | 1   | 5%              | 0   | 0%                 | 4  | 8%                  | 0      | 0%      | 265  | 5%   |
|   | Not Produced             | 16  | 12%   | 7    | 0%   | 45     | 17%    | 14      | 18%      | 5   | 25%             | 3   | 10%                | 7  | 13%                 | 0      | 0%      | 97   | 2%   |
|   | Rescheduled by CHS       | 0   | 0%    | 0    | 0%   | 0      | 0%     | 4       | 5%       | 0   | 0%              | 0   | 0%                 | 0  | 0%                  | 0      | 0%      | 4    | 0%   |
|   | Rescheduled by Hospital  | N/A | N/A   | N/A  | N/A  | N/A    | N/A    | N/A     | N/A      | N/A | N/A             | N/A | N/A                | 22 | 42%                 | N/A    | N/A     | 22   | 0%   |
|   | Total Scheduled Services | 131 | 100%  | 4687 | 100% | 269    | 100%   | 78      | 100%     | 20  | 100%            | 31  | 100%               | 52 | 100%                | 1      | 100%    | 5269 | 100% |

| 4   | Outcome Metrics     | Medical | Nursing | Mental Health | Reentry Services | Dental/Oral<br>Surgery | Specialty Clinic - On<br>Island | Specialty Clinic -<br>Off Island | Substance Use | Total |
|-----|---------------------|---------|---------|---------------|------------------|------------------------|---------------------------------|----------------------------------|---------------|-------|
| 4.1 | 1 Percent completed | 88%     | 100%    | 83%           | 77%              | 75%                    | 90%                             | 44%                              | 100%          | 98%   |