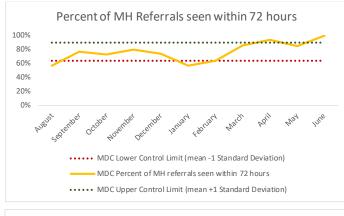

| 2   | Referrals made to mental health service | Definition                                                                                                                                               |
|-----|-----------------------------------------|----------------------------------------------------------------------------------------------------------------------------------------------------------|
| 2.1 | Referrals made to mental health service | All book and cases with an initial referral to mental health in reporting month. Facility-specific reports reference the housing facility at the time of |
| 2.1 | Referrals made to mental health service | the mental health referral was made.                                                                                                                     |
| 2.2 | Referrals seen within 72 hours          | For all book and cases where an initial referral to mental health occurs in reporting month (2.1), total number of book and cases who had a mental       |
| 2.2 |                                         | health intake or psychiatric assessment where encounter date was <=72 hours from referral date.                                                          |
| 2.3 | Percent seen within 72 hours            | 2.2 divided by 2.1                                                                                                                                       |

| 2   | Referrals made to mental health services from Intake | n   |
|-----|------------------------------------------------------|-----|
| 2.1 | Referrals made to mental health services from Intake | 147 |
| 2.2 | Referrals seen within 72 hours                       | 142 |
| 2.3 | % seen within 72 hours                               | 97% |

|     | Referrals made to mental health services from Intake | n   |
|-----|------------------------------------------------------|-----|
| 2.1 | Referrals made to mental health services from Intake | 71  |
| 2.2 | Referrals seen within 72 hours                       | 67  |
| 2.3 | % seen within 72 hours                               | 94% |

|     | Referrals made to mental health services from Intake | n   |
|-----|------------------------------------------------------|-----|
| 2.1 | Referrals made to mental health services from Intake | 292 |
| 2.2 | Referrals seen within 72 hours                       | 265 |
| 2.3 | % seen within 72 hours                               | 91% |

| 2   | Referrals made to mental health services from Intake | n   |
|-----|------------------------------------------------------|-----|
| 2.1 | Referrals made to mental health services from Intake | 149 |
| 2.2 | Referrals seen within 72 hours                       | 126 |
| 2.3 | % seen within 72 hours                               | 85% |