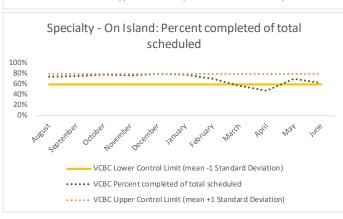

#### XIII. VCBC

| 1   | CHS Intakes (New Jail Admission)                     | n   |
|-----|------------------------------------------------------|-----|
| 1.1 | Completed CHS Intakes                                | 0   |
| 117 | Average time to completion once known to CHS (hours) | 0.0 |

| 4   | Outcome Metrics     | Medical | Nursing | Mental Health | Reentry Services | Dental/Oral<br>Surgery | Specialty Clinic - On<br>Island | Specialty Clinic -<br>Off Island | Substance Use | Total |
|-----|---------------------|---------|---------|---------------|------------------|------------------------|---------------------------------|----------------------------------|---------------|-------|
| 4.3 | 1 Percent completed | 90%     | 94%     | 70%           | 99%              | 95%                    | 47%                             | 12%                              |               | 83%   |