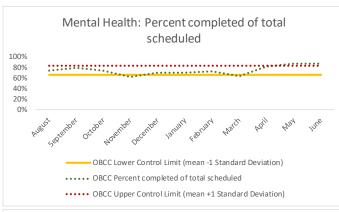

|   | Scheduled Services       | Med | lical | Nur | sing | Mental | Health | Reentry | Services |     | al/Oral<br>gery |     | Clinic - On<br>and | •  | y Clinic -<br>sland | Substar | nce Use | Tot  | tal  |
|---|--------------------------|-----|-------|-----|------|--------|--------|---------|----------|-----|-----------------|-----|--------------------|----|---------------------|---------|---------|------|------|
|   | Service Outcomes         | N   | %     | N   | %    | N      | %      | N       | %        | N   | %               | N   | %                  | N  | %                   | N       | %       | N    | %    |
|   | Seen                     | 159 | 64%   | 716 | 81%  | 750    | 82%    | 86      | 99%      | 33  | 50%             | 15  | 37%                | 9  | 26%                 | 0       |         | 1768 | 78%  |
| 3 | Refused & Verified       | 26  | 10%   | 9   | 1%   | 4      | 0%     | 0       | 0%       | 5   | 8%              | 6   | 15%                | 0  | 0%                  | 0       |         | 50   | 2%   |
|   | Not Produced             | 58  | 23%   | 156 | 18%  | 135    | 15%    | 1       | 1%       | 26  | 39%             | 20  | 49%                | 12 | 34%                 | 0       |         | 408  | 18%  |
|   | Rescheduled by CHS       | 6   | 2%    | 1   | 0%   | 23     | 3%     | 0       | 0%       | 2   | 3%              | 0   | 0%                 | 2  | 6%                  | 0       |         | 34   | 1%   |
|   | Rescheduled by Hospital  | N/A | N/A   | N/A | N/A  | N/A    | N/A    | N/A     | N/A      | N/A | N/A             | N/A | N/A                | 12 | 34%                 | N/A     | N/A     | 12   | 1%   |
|   | Total Scheduled Services | 249 | 100%  | 882 | 100% | 912    | 100%   | 87      | 100%     | 66  | 100%            | 41  | 100%               | 35 | 100%                | 0       | 0%      | 2272 | 100% |

| 4   | Outcome Metrics   | Medical | Nursing | Mental Health | Reentry Services | Dental/Oral<br>Surgery | Specialty Clinic - On<br>Island | Specialty Clinic -<br>Off Island | Substance Use | Total |
|-----|-------------------|---------|---------|---------------|------------------|------------------------|---------------------------------|----------------------------------|---------------|-------|
| 4.1 | Percent completed | 74%     | 82%     | 83%           | 99%              | 58%                    | 51%                             | 26%                              |               | 80%   |