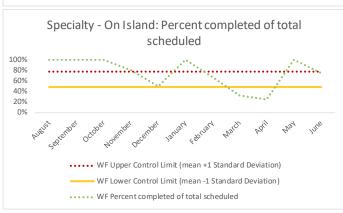

| 4   | Outcome Metrics   | Medical | Nursing | Mental Health | Reentry Services | Dental/Oral<br>Surgery | Specialty Clinic - On<br>Island | Specialty Clinic -<br>Off Island | Substance Use | Total |
|-----|-------------------|---------|---------|---------------|------------------|------------------------|---------------------------------|----------------------------------|---------------|-------|
| 4.1 | Percent completed | 99%     | 100%    | 93%           | 96%              | 0%                     | 25%                             | 17%                              | 67%           | 99%   |