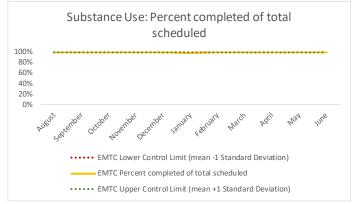

#### V. EMTC

| 1 | CHS Intakes (New Jail Admission)                     | n   |
|---|------------------------------------------------------|-----|
|   | Completed CHS Intakes                                | 13  |
|   | Average time to completion once known to CHS (hours) | 1.7 |

| 3 | Scheduled Services       | Medical |      | Nursing |      | Mental Health |      | Reentry Services |      | Dental/Oral<br>Surgery |      | Specialty Clinic - On<br>Island |      | Specialty Clinic -<br>Off Island |      | Substance Use |      | Total |      |
|---|--------------------------|---------|------|---------|------|---------------|------|------------------|------|------------------------|------|---------------------------------|------|----------------------------------|------|---------------|------|-------|------|
|   | Service Outcomes         | N       | %    | N       | %    | N             | %    | N                | %    | N                      | %    | N                               | %    | N                                | %    | N             | %    | N     | %    |
|   | Seen                     | 975     | 99%  | 833     | 92%  | 148           | 96%  | 14               | 100% | 2                      | 50%  | 1                               | 50%  | 0                                | 0%   | 12            | 100% | 1985  | 95%  |
| 3 | Refused & Verified       | 5       | 1%   | 33      | 4%   | 1             | 1%   | 0                | 0%   | 0                      | 0%   | 0                               | 0%   | 0                                | 0%   | 0             | 0%   | 39    | 2%   |
|   | Not Produced             | 6       | 1%   | 38      | 4%   | 4             | 3%   | 0                | 0%   | 2                      | 50%  | 1                               | 50%  | 4                                | 50%  | 0             | 0%   | 55    | 3%   |
|   | Rescheduled by CHS       | 0       | 0%   | 0       | 0%   | 1             | 1%   | 0                | 0%   | 0                      | 0%   | 0                               | 0%   | 0                                | 0%   | 0             | 0%   | 1     | 0%   |
|   | Rescheduled by Hospital  | N/A     | N/A  | N/A     | N/A  | N/A           | N/A  | N/A              | N/A  | N/A                    | N/A  | N/A                             | N/A  | 4                                | 50%  | N/A           | N/A  | 4     | 0%   |
|   | Total Scheduled Services | 986     | 100% | 904     | 100% | 154           | 100% | 14               | 100% | 4                      | 100% | 2                               | 100% | 8                                | 100% | 12            | 100% | 2084  | 100% |

| 4   | Outcome Metrics   | Medical | Nursing | Mental Health | Reentry Services | Dental/Oral<br>Surgery | Specialty Clinic - On<br>Island | Specialty Clinic -<br>Off Island | Substance Use | Total |
|-----|-------------------|---------|---------|---------------|------------------|------------------------|---------------------------------|----------------------------------|---------------|-------|
| 4.1 | Percent completed | 99%     | 96%     | 97%           | 100%             | 50%                    | 50%                             | 0%                               | 100%          | 97%   |