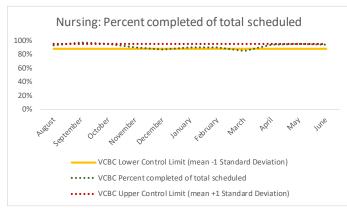

| 4   | Outcome Metrics     | Medical | Nursing | Mental Health | Reentry Services | Dental/Oral<br>Surgery | Specialty Clinic - On<br>Island | Specialty Clinic -<br>Off Island | Substance Use | Total |
|-----|---------------------|---------|---------|---------------|------------------|------------------------|---------------------------------|----------------------------------|---------------|-------|
| 4.3 | 1 Percent completed | 90%     | 94%     | 70%           | 99%              | 95%                    | 47%                             | 12%                              |               | 83%   |