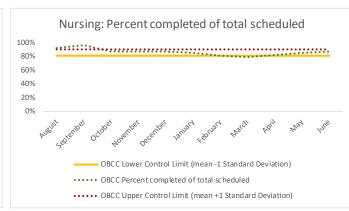

|   | Scheduled Services       | Med | lical | Nur | sing | Mental | Health | Reentry | Services |     | al/Oral<br>gery |     | Clinic - On<br>and | •  | y Clinic -<br>sland | Substar | nce Use | Tot  | tal  |
|---|--------------------------|-----|-------|-----|------|--------|--------|---------|----------|-----|-----------------|-----|--------------------|----|---------------------|---------|---------|------|------|
|   | Service Outcomes         | N   | %     | N   | %    | N      | %      | N       | %        | N   | %               | N   | %                  | N  | %                   | N       | %       | N    | %    |
|   | Seen                     | 159 | 64%   | 716 | 81%  | 750    | 82%    | 86      | 99%      | 33  | 50%             | 15  | 37%                | 9  | 26%                 | 0       |         | 1768 | 78%  |
| 3 | Refused & Verified       | 26  | 10%   | 9   | 1%   | 4      | 0%     | 0       | 0%       | 5   | 8%              | 6   | 15%                | 0  | 0%                  | 0       |         | 50   | 2%   |
|   | Not Produced             | 58  | 23%   | 156 | 18%  | 135    | 15%    | 1       | 1%       | 26  | 39%             | 20  | 49%                | 12 | 34%                 | 0       |         | 408  | 18%  |
|   | Rescheduled by CHS       | 6   | 2%    | 1   | 0%   | 23     | 3%     | 0       | 0%       | 2   | 3%              | 0   | 0%                 | 2  | 6%                  | 0       |         | 34   | 1%   |
|   | Rescheduled by Hospital  | N/A | N/A   | N/A | N/A  | N/A    | N/A    | N/A     | N/A      | N/A | N/A             | N/A | N/A                | 12 | 34%                 | N/A     | N/A     | 12   | 1%   |
|   | Total Scheduled Services | 249 | 100%  | 882 | 100% | 912    | 100%   | 87      | 100%     | 66  | 100%            | 41  | 100%               | 35 | 100%                | 0       | 0%      | 2272 | 100% |

| 4   | Outcome Metrics   | Medical | Nursing | Mental Health | Reentry Services | Dental/Oral<br>Surgery | Specialty Clinic - On<br>Island | Specialty Clinic -<br>Off Island | Substance Use | Total |
|-----|-------------------|---------|---------|---------------|------------------|------------------------|---------------------------------|----------------------------------|---------------|-------|
| 4.1 | Percent completed | 74%     | 82%     | 83%           | 99%              | 58%                    | 51%                             | 26%                              |               | 80%   |