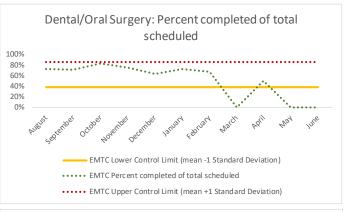

#### V. EMTC

| 1 | CHS Intakes (New Jail Admission)                     | n   |
|---|------------------------------------------------------|-----|
|   | Completed CHS Intakes                                | 13  |
|   | Average time to completion once known to CHS (hours) | 1.7 |

| 4   | Outcome Metrics   | Medical | Nursing | Mental Health | Reentry Services | Dental/Oral<br>Surgery | Specialty Clinic - On<br>Island | Specialty Clinic -<br>Off Island | Substance Use | Total |
|-----|-------------------|---------|---------|---------------|------------------|------------------------|---------------------------------|----------------------------------|---------------|-------|
| 4.1 | Percent completed | 99%     | 96%     | 97%           | 100%             | 50%                    | 50%                             | 0%                               | 100%          | 97%   |