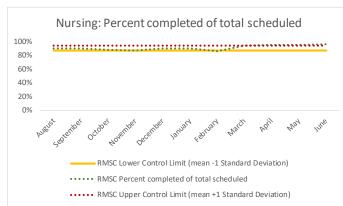

#### XI. RMSC

| 1 | CHS Intakes (New Jail Admission)                     | n   |
|---|------------------------------------------------------|-----|
|   | Completed CHS Intakes                                | 25  |
|   | Average time to completion once known to CHS (hours) | 5.9 |

|   | Scheduled Services       | Med | lical | Nur  | sing | Mental | Health | Reentry | Services |     | al/Oral<br>gery |     | Clinic - On<br>and | - | y Clinic -<br>sland | Substa | nce Use | Tot  | tal  |
|---|--------------------------|-----|-------|------|------|--------|--------|---------|----------|-----|-----------------|-----|--------------------|---|---------------------|--------|---------|------|------|
|   | Service Outcomes         | N   | %     | N    | %    | N      | %      | N       | %        | N   | %               | N   | %                  | N | %                   | N      | %       | N    | %    |
|   | Seen                     | 638 | 98%   | 1413 | 92%  | 608    | 97%    | 156     | 99%      | 24  | 45%             | 43  | 69%                | 1 | 50%                 | 4      | 100%    | 2887 | 93%  |
| 3 | Refused & Verified       | 6   | 1%    | 54   | 4%   | 2      | 0%     | 0       | 0%       | 16  | 30%             | 3   | 5%                 | 0 | 0%                  | 0      | 0%      | 81   | 3%   |
|   | Not Produced             | 7   | 1%    | 70   | 5%   | 16     | 3%     | 2       | 1%       | 13  | 25%             | 8   | 13%                | 0 | 0%                  | 0      | 0%      | 116  | 4%   |
|   | Rescheduled by CHS       | 1   | 0%    | 2    | 0%   | 2      | 0%     | 0       | 0%       | 0   | 0%              | 8   | 13%                | 1 | 50%                 | 0      | 0%      | 14   | 0%   |
|   | Rescheduled by Hospital  | N/A | N/A   | N/A  | N/A  | N/A    | N/A    | N/A     | N/A      | N/A | N/A             | N/A | N/A                | 0 | 0%                  | N/A    | N/A     | 0    | 0%   |
|   | Total Scheduled Services | 652 | 100%  | 1539 | 100% | 628    | 100%   | 158     | 100%     | 53  | 100%            | 62  | 100%               | 2 | 100%                | 4      | 100%    | 3098 | 100% |

| 4   | Outcome Metrics   | Medical | Nursing | Mental Health | Reentry Services | Dental/Oral<br>Surgery | Specialty Clinic - On<br>Island | Specialty Clinic -<br>Off Island | Substance Use | Total |
|-----|-------------------|---------|---------|---------------|------------------|------------------------|---------------------------------|----------------------------------|---------------|-------|
| 4.1 | Percent completed | 99%     | 95%     | 97%           | 99%              | 75%                    | 74%                             | 50%                              | 100%          | 96%   |