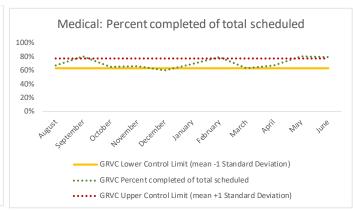

#### VI. GRVC

| 1   | CHS Intakes (New Jail Admission)                     | n   |
|-----|------------------------------------------------------|-----|
| 1.1 | Completed CHS Intakes                                | 0   |
|     | Average time to completion once known to CHS (hours) | 0.0 |

|   | Scheduled Services       | Medical |      | Nursing |      | Mental Health |      | Reentry Services |      | Dental/Oral<br>Surgery |      | Specialty Clinic - On<br>Island |      | Specialty Clinic -<br>Off Island |      | Substance Use |      | Total |      |
|---|--------------------------|---------|------|---------|------|---------------|------|------------------|------|------------------------|------|---------------------------------|------|----------------------------------|------|---------------|------|-------|------|
|   | Service Outcomes         | N       | %    | N       | %    | N             | %    | N                | %    | N                      | %    | N                               | %    | N                                | %    | N             | %    | N     | %    |
|   | Seen                     | 148     | 49%  | 1555    | 44%  | 1131          | 88%  | 116              | 100% | 56                     | 46%  | 10                              | 24%  | 4                                | 7%   | 8             | 100% | 3028  | 56%  |
| 3 | Refused & Verified       | 55      | 18%  | 171     | 5%   | 23            | 2%   | 0                | 0%   | 8                      | 7%   | 10                              | 24%  | 1                                | 2%   | 0             | 0%   | 268   | 5%   |
|   | Not Produced             | 87      | 29%  | 1788    | 51%  | 109           | 9%   | 0                | 0%   | 51                     | 42%  | 21                              | 51%  | 26                               | 43%  | 0             | 0%   | 2082  | 38%  |
|   | Rescheduled by CHS       | 12      | 4%   | 0       | 0%   | 17            | 1%   | 0                | 0%   | 7                      | 6%   | 0                               | 0%   | 6                                | 10%  | 0             | 0%   | 42    | 1%   |
|   | Rescheduled by Hospital  | N/A     | N/A  | N/A     | N/A  | N/A           | N/A  | N/A              | N/A  | N/A                    | N/A  | N/A                             | N/A  | 23                               | 38%  | N/A           | N/A  | 23    | 0%   |
|   | Total Scheduled Services | 302     | 100% | 3514    | 100% | 1280          | 100% | 116              | 100% | 122                    | 100% | 41                              | 100% | 60                               | 100% | 8             | 100% | 5443  | 100% |

| 4   | Outcome Metrics   | Medical | Nursing | Mental Health | Reentry Services | Dental/Oral<br>Surgery | Specialty Clinic - On<br>Island | Specialty Clinic -<br>Off Island | Substance Use | Total |
|-----|-------------------|---------|---------|---------------|------------------|------------------------|---------------------------------|----------------------------------|---------------|-------|
| 4.1 | Percent completed | 67%     | 49%     | 90%           | 100%             | 52%                    | 49%                             | 8%                               | 100%          | 61%   |