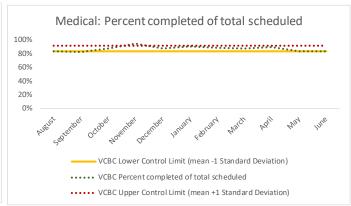

| 4   | Outcome Metrics     | Medical | Nursing | Mental Health | Reentry Services | Dental/Oral<br>Surgery | Specialty Clinic - On<br>Island | Specialty Clinic -<br>Off Island | Substance Use | Total |
|-----|---------------------|---------|---------|---------------|------------------|------------------------|---------------------------------|----------------------------------|---------------|-------|
| 4.3 | 1 Percent completed | 90%     | 94%     | 70%           | 99%              | 95%                    | 47%                             | 12%                              |               | 83%   |