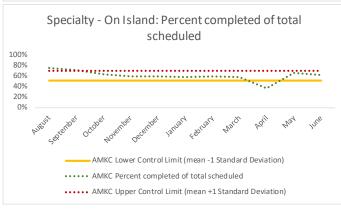

|   | Scheduled Services       | Medical |      | Nursing |      | Mental Health |      | Reentry Services |      | Dental/Oral<br>Surgery |      | Specialty Clinic - On<br>Island |      | Specialty Clinic -<br>Off Island |      | Substance Use |      | Total |      |
|---|--------------------------|---------|------|---------|------|---------------|------|------------------|------|------------------------|------|---------------------------------|------|----------------------------------|------|---------------|------|-------|------|
|   | Service Outcomes         | N       | %    | N       | %    | N             | %    | N                | %    | N                      | %    | N                               | %    | N                                | %    | N             | %    | N     | %    |
|   | Seen                     | 309     | 73%  | 2304    | 75%  | 1979          | 76%  | 367              | 97%  | 66                     | 38%  | 23                              | 32%  | 9                                | 15%  | 107           | 100% | 5164  | 75%  |
| 3 | Refused & Verified       | 21      | 5%   | 94      | 3%   | 3             | 0%   | 6                | 2%   | 51                     | 29%  | 3                               | 4%   | 1                                | 2%   | 0             | 0%   | 179   | 3%   |
|   | Not Produced             | 90      | 21%  | 664     | 22%  | 609           | 23%  | 7                | 2%   | 59                     | 34%  | 46                              | 64%  | 27                               | 44%  | 0             | 0%   | 1502  | 22%  |
|   | Rescheduled by CHS       | 1       | 0%   | 1       | 0%   | 8             | 0%   | 0                | 0%   | 0                      | 0%   | 0                               | 0%   | 8                                | 13%  | 0             | 0%   | 18    | 0%   |
|   | Rescheduled by Hospital  | N/A     | N/A  | N/A     | N/A  | N/A           | N/A  | N/A              | N/A  | N/A                    | N/A  | N/A                             | N/A  | 16                               | 26%  | N/A           | N/A  | 16    | 0%   |
|   | Total Scheduled Services | 421     | 100% | 3063    | 100% | 2599          | 100% | 380              | 100% | 176                    | 100% | 72                              | 100% | 61                               | 100% | 107           | 100% | 6879  | 100% |

| 4   | Outcome Metrics   | Medical | Nursing | Mental Health | Reentry Services | Dental/Oral<br>Surgery | Specialty Clinic - On<br>Island | Specialty Clinic -<br>Off Island | Substance Use | Total |
|-----|-------------------|---------|---------|---------------|------------------|------------------------|---------------------------------|----------------------------------|---------------|-------|
| 4.1 | Percent completed | 78%     | 78%     | 76%           | 98%              | 66%                    | 36%                             | 16%                              | 100%          | 78%   |