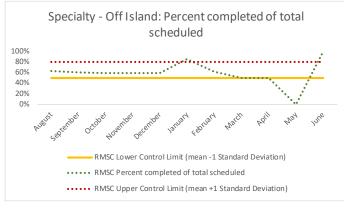

|   | Scheduled services by discipline with outcomes | Definition                                                                                                                                                                                                                                                                                             |
|---|------------------------------------------------|--------------------------------------------------------------------------------------------------------------------------------------------------------------------------------------------------------------------------------------------------------------------------------------------------------|
|   |                                                | -Shows direct, scheduled service encounters, total overall and by discipline, and disaggregates by outcome category recorded (N, %). Excludes encounters scheduled for discharged patients.                                                                                                            |
| 3 |                                                | -Specialty Clinic-On-Island encounters are for the following specialties: Audiology, Cardiology, Dermatology, Dialysis, ENT, Gynecology, Hand Specialist, ID Specialist, Nephrology, Neurology, Optometry, Orthopedic, Podiatry, Post Partum, Pre-Natal, Rehab Physical Therapy, Reproduction, Surgery |
|   |                                                | -Specialty Clinic-Off-Island encounters are for the following specialties: Audiology, Breast, Cardiology, Cardiovascular, Chest, Dermatology,                                                                                                                                                          |
|   |                                                | Endocrinology, ENT, Gastroenterology, General Surgery, Gynecology, Hand, Hematology, ID/Virology, Neurosurgery, Oncology, Ophthalmology, Oral                                                                                                                                                          |
|   |                                                | Surgery, Orthopedic, Pain Management, Plastic Surgery, Podiatry, Renal, Rheumatology, Trauma, Urology, Vascular                                                                                                                                                                                        |

| 4   | Outcome Metrics   | Medical | Nursing | Mental Health | Reentry Services | Dental/Oral<br>Surgery | Specialty Clinic - On<br>Island | Specialty Clinic -<br>Off Island | Substance Use | Total |
|-----|-------------------|---------|---------|---------------|------------------|------------------------|---------------------------------|----------------------------------|---------------|-------|
| 4.3 | Percent completed | 90%     | 83%     | 81%           | 98%              | 66%                    | 54%                             | 19%                              | 98%           | 83%   |