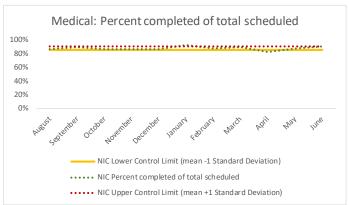

#### IX. NIC

| 1   | CHS Intakes (New Jail Admission)                     | n   |
|-----|------------------------------------------------------|-----|
|     | Completed CHS Intakes                                | 0   |
| 1.2 | Average time to completion once known to CHS (hours) | 0.0 |

|   | Scheduled Services       | Med | lical | Nur  | sing | Mental | Health | Reentry | Services |     | al/Oral<br>gery |     | Clinic - On<br>and |    | y Clinic -<br>sland | Substa | nce Use | Tot  | tal  |
|---|--------------------------|-----|-------|------|------|--------|--------|---------|----------|-----|-----------------|-----|--------------------|----|---------------------|--------|---------|------|------|
|   | Service Outcomes         | N   | %     | N    | %    | N      | %      | N       | %        | N   | %               | N   | %                  | N  | %                   | N      | %       | N    | %    |
|   | Seen                     | 88  | 67%   | 4452 | 95%  | 223    | 83%    | 56      | 72%      | 14  | 70%             | 28  | 90%                | 19 | 37%                 | 1      | 100%    | 4881 | 93%  |
| 3 | Refused & Verified       | 27  | 21%   | 228  | 5%   | 1      | 0%     | 4       | 5%       | 1   | 5%              | 0   | 0%                 | 4  | 8%                  | 0      | 0%      | 265  | 5%   |
|   | Not Produced             | 16  | 12%   | 7    | 0%   | 45     | 17%    | 14      | 18%      | 5   | 25%             | 3   | 10%                | 7  | 13%                 | 0      | 0%      | 97   | 2%   |
|   | Rescheduled by CHS       | 0   | 0%    | 0    | 0%   | 0      | 0%     | 4       | 5%       | 0   | 0%              | 0   | 0%                 | 0  | 0%                  | 0      | 0%      | 4    | 0%   |
|   | Rescheduled by Hospital  | N/A | N/A   | N/A  | N/A  | N/A    | N/A    | N/A     | N/A      | N/A | N/A             | N/A | N/A                | 22 | 42%                 | N/A    | N/A     | 22   | 0%   |
|   | Total Scheduled Services | 131 | 100%  | 4687 | 100% | 269    | 100%   | 78      | 100%     | 20  | 100%            | 31  | 100%               | 52 | 100%                | 1      | 100%    | 5269 | 100% |

| 4   | Outcome Metrics     | Medical | Nursing | Mental Health | Reentry Services | Dental/Oral<br>Surgery | Specialty Clinic - On<br>Island | Specialty Clinic -<br>Off Island | Substance Use | Total |
|-----|---------------------|---------|---------|---------------|------------------|------------------------|---------------------------------|----------------------------------|---------------|-------|
| 4.1 | 1 Percent completed | 88%     | 100%    | 83%           | 77%              | 75%                    | 90%                             | 44%                              | 100%          | 98%   |