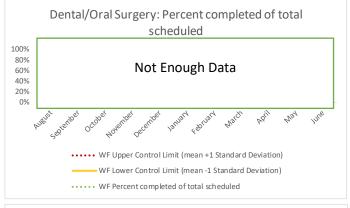

| 4   | Outcome Metrics   | Medical | Nursing | Mental Health | Reentry Services | Dental/Oral<br>Surgery | Specialty Clinic - On<br>Island | Specialty Clinic -<br>Off Island | Substance Use | Total |
|-----|-------------------|---------|---------|---------------|------------------|------------------------|---------------------------------|----------------------------------|---------------|-------|
| 4.1 | Percent completed | 99%     | 100%    | 93%           | 96%              | 0%                     | 25%                             | 17%                              | 67%           | 99%   |