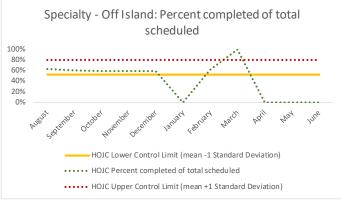

|   | Scheduled Services       | Med | dical | Nur | rsing | Mental | Health | Reentry | Services |     | al/Oral<br>gery | Specialty<br>Isla | Clinic - On<br>and | - | y Clinic -<br>sland | Substa | nce Use | Tot | tal  |
|---|--------------------------|-----|-------|-----|-------|--------|--------|---------|----------|-----|-----------------|-------------------|--------------------|---|---------------------|--------|---------|-----|------|
|   | Service Outcomes         | N   | %     | N   | %     | N      | %      | N       | %        | N   | %               | N                 | %                  | N | %                   | N      | %       | N   | %    |
|   | Seen                     | 30  | 86%   | 65  | 100%  | 89     | 73%    | 17      | 100%     | 0   |                 | 0                 |                    | 0 |                     | 0      |         | 201 | 84%  |
| 3 | Refused & Verified       | 2   | 6%    | 0   | 0%    | 27     | 22%    | 0       | 0%       | 0   |                 | 0                 |                    | 0 |                     | 0      |         | 29  | 12%  |
|   | Not Produced             | 3   | 9%    | 0   | 0%    | 6      | 5%     | 0       | 0%       | 0   |                 | 0                 |                    | 0 |                     | 0      |         | 9   | 4%   |
|   | Rescheduled by CHS       | 0   | 0%    | 0   | 0%    | 0      | 0%     | 0       | 0%       | 0   |                 | 0                 |                    | 0 |                     | 0      |         | 0   | 0%   |
|   | Rescheduled by Hospital  | N/A | N/A   | N/A | N/A   | N/A    | N/A    | N/A     | N/A      | N/A | N/A             | N/A               | N/A                | 0 |                     | N/A    | N/A     | 0   | 0%   |
|   | Total Scheduled Services | 35  | 100%  | 65  | 100%  | 122    | 100%   | 17      | 100%     | 0   | 0%              | 0                 | 0%                 | 0 | 0%                  | 0      | 0%      | 239 | 100% |

| 4   | Outcome Metrics   | Medical | Nursing | Mental Health | Reentry Services | Dental/Oral<br>Surgery | Specialty Clinic - On<br>Island | Specialty Clinic -<br>Off Island | Substance Use | Total |
|-----|-------------------|---------|---------|---------------|------------------|------------------------|---------------------------------|----------------------------------|---------------|-------|
| 4.1 | Percent completed | 91%     | 100%    | 95%           | 100%             |                        |                                 |                                  |               | 96%   |