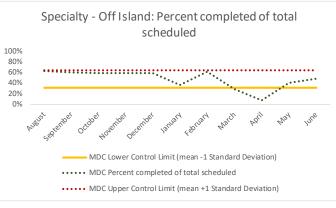

| 4   | Outcome Metrics   | Medical | Nursing | Mental Health | Reentry Services | Dental/Oral<br>Surgery | Specialty Clinic - On<br>Island | Specialty Clinic -<br>Off Island | Substance Use | Total |
|-----|-------------------|---------|---------|---------------|------------------|------------------------|---------------------------------|----------------------------------|---------------|-------|
| 4.1 | Percent completed | 80%     | 84%     | 78%           | 97%              | 69%                    | 33%                             | 7%                               |               | 82%   |