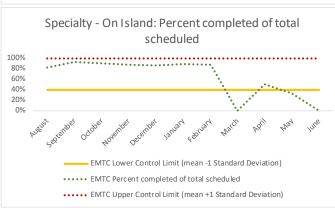

#### V. EMTC

| 1 | CHS Intakes (New Jail Admission)                     | n   |
|---|------------------------------------------------------|-----|
|   | Completed CHS Intakes                                | 13  |
|   | Average time to completion once known to CHS (hours) | 1.7 |

| 4   | Outcome Metrics   | Medical | Nursing | Mental Health | Reentry Services | Dental/Oral<br>Surgery | Specialty Clinic - On<br>Island | Specialty Clinic -<br>Off Island | Substance Use | Total |
|-----|-------------------|---------|---------|---------------|------------------|------------------------|---------------------------------|----------------------------------|---------------|-------|
| 4.1 | Percent completed | 99%     | 96%     | 97%           | 100%             | 50%                    | 50%                             | 0%                               | 100%          | 97%   |