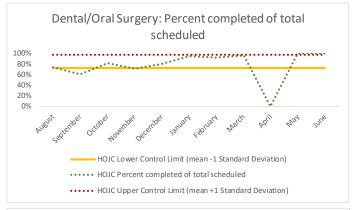

#### VII. HOJC

| 1   | CHS Intakes (New Jail Admission)                     | n   |
|-----|------------------------------------------------------|-----|
| 1.1 | Completed CHS Intakes                                | 0   |
|     | Average time to completion once known to CHS (hours) | 0.0 |

|   | Scheduled Services       | Med | dical | Nur | rsing | Mental | Health | Reentry | Services |     | al/Oral<br>gery | Specialty<br>Isla | Clinic - On<br>and | - | y Clinic -<br>sland | Substa | nce Use | Tot | tal  |
|---|--------------------------|-----|-------|-----|-------|--------|--------|---------|----------|-----|-----------------|-------------------|--------------------|---|---------------------|--------|---------|-----|------|
|   | Service Outcomes         | N   | %     | N   | %     | N      | %      | N       | %        | N   | %               | N                 | %                  | N | %                   | N      | %       | N   | %    |
|   | Seen                     | 30  | 86%   | 65  | 100%  | 89     | 73%    | 17      | 100%     | 0   |                 | 0                 |                    | 0 |                     | 0      |         | 201 | 84%  |
| 3 | Refused & Verified       | 2   | 6%    | 0   | 0%    | 27     | 22%    | 0       | 0%       | 0   |                 | 0                 |                    | 0 |                     | 0      |         | 29  | 12%  |
|   | Not Produced             | 3   | 9%    | 0   | 0%    | 6      | 5%     | 0       | 0%       | 0   |                 | 0                 |                    | 0 |                     | 0      |         | 9   | 4%   |
|   | Rescheduled by CHS       | 0   | 0%    | 0   | 0%    | 0      | 0%     | 0       | 0%       | 0   |                 | 0                 |                    | 0 |                     | 0      |         | 0   | 0%   |
|   | Rescheduled by Hospital  | N/A | N/A   | N/A | N/A   | N/A    | N/A    | N/A     | N/A      | N/A | N/A             | N/A               | N/A                | 0 |                     | N/A    | N/A     | 0   | 0%   |
|   | Total Scheduled Services | 35  | 100%  | 65  | 100%  | 122    | 100%   | 17      | 100%     | 0   | 0%              | 0                 | 0%                 | 0 | 0%                  | 0      | 0%      | 239 | 100% |

| 4   | Outcome Metrics   | Medical | Nursing | Mental Health | Reentry Services | Dental/Oral<br>Surgery | Specialty Clinic - On<br>Island | Specialty Clinic -<br>Off Island | Substance Use | Total |
|-----|-------------------|---------|---------|---------------|------------------|------------------------|---------------------------------|----------------------------------|---------------|-------|
| 4.1 | Percent completed | 91%     | 100%    | 95%           | 100%             |                        |                                 |                                  |               | 96%   |