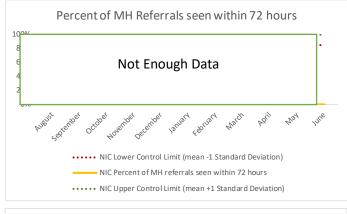

#### IX. NIC

| 1   | CHS Intakes (New Jail Admission)                     | n   |
|-----|------------------------------------------------------|-----|
|     | Completed CHS Intakes                                | 0   |
| 1.2 | Average time to completion once known to CHS (hours) | 0.0 |

| 2   | Referrals made to mental health services from Intake | n  |
|-----|------------------------------------------------------|----|
| 2.1 | Referrals made to mental health services from Intake | 0  |
| 2.2 | Referrals seen within 72 hours                       | 0  |
| 2.3 | % seen within 72 hours                               | 0% |