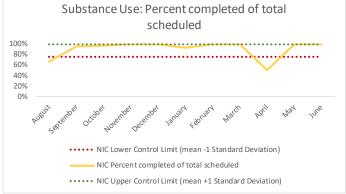

| 4   | Outcome Metrics   | Medical | Nursing | Mental Health | Reentry Services | Dental/Oral<br>Surgery | Specialty Clinic - On<br>Island | Specialty Clinic -<br>Off Island | Substance Use | Total |
|-----|-------------------|---------|---------|---------------|------------------|------------------------|---------------------------------|----------------------------------|---------------|-------|
| 4.1 | Percent completed | 74%     | 82%     | 83%           | 99%              | 58%                    | 51%                             | 26%                              |               | 80%   |