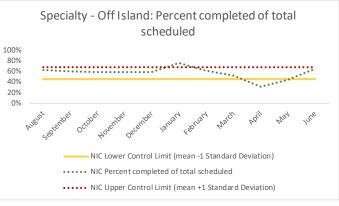

| 4   | Outcome Metrics   | Medical | Nursing | Mental Health | Reentry Services | Dental/Oral<br>Surgery | Specialty Clinic - On<br>Island | Specialty Clinic -<br>Off Island | Substance Use | Total |
|-----|-------------------|---------|---------|---------------|------------------|------------------------|---------------------------------|----------------------------------|---------------|-------|
| 4.1 | Percent completed | 74%     | 82%     | 83%           | 99%              | 58%                    | 51%                             | 26%                              |               | 80%   |