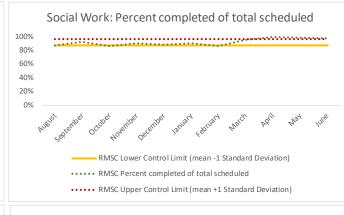

#### XI. RMSC

| 1 | CHS Intakes (New Jail Admission)                     | n   |
|---|------------------------------------------------------|-----|
|   | Completed CHS Intakes                                | 25  |
|   | Average time to completion once known to CHS (hours) | 5.9 |

|   | Scheduled Services       | Med | lical | Nur  | sing | Mental | Health | Reentry | Services |     | al/Oral<br>gery |     | Clinic - On<br>and | - | y Clinic -<br>sland | Substa | nce Use | Tot  | tal  |
|---|--------------------------|-----|-------|------|------|--------|--------|---------|----------|-----|-----------------|-----|--------------------|---|---------------------|--------|---------|------|------|
|   | Service Outcomes         | N   | %     | N    | %    | N      | %      | N       | %        | N   | %               | N   | %                  | N | %                   | N      | %       | N    | %    |
|   | Seen                     | 638 | 98%   | 1413 | 92%  | 608    | 97%    | 156     | 99%      | 24  | 45%             | 43  | 69%                | 1 | 50%                 | 4      | 100%    | 2887 | 93%  |
| 3 | Refused & Verified       | 6   | 1%    | 54   | 4%   | 2      | 0%     | 0       | 0%       | 16  | 30%             | 3   | 5%                 | 0 | 0%                  | 0      | 0%      | 81   | 3%   |
|   | Not Produced             | 7   | 1%    | 70   | 5%   | 16     | 3%     | 2       | 1%       | 13  | 25%             | 8   | 13%                | 0 | 0%                  | 0      | 0%      | 116  | 4%   |
|   | Rescheduled by CHS       | 1   | 0%    | 2    | 0%   | 2      | 0%     | 0       | 0%       | 0   | 0%              | 8   | 13%                | 1 | 50%                 | 0      | 0%      | 14   | 0%   |
|   | Rescheduled by Hospital  | N/A | N/A   | N/A  | N/A  | N/A    | N/A    | N/A     | N/A      | N/A | N/A             | N/A | N/A                | 0 | 0%                  | N/A    | N/A     | 0    | 0%   |
|   | Total Scheduled Services | 652 | 100%  | 1539 | 100% | 628    | 100%   | 158     | 100%     | 53  | 100%            | 62  | 100%               | 2 | 100%                | 4      | 100%    | 3098 | 100% |

| 4   | Outcome Metrics   | Medical | Nursing | Mental Health | Reentry Services | Dental/Oral<br>Surgery | Specialty Clinic - On<br>Island | Specialty Clinic -<br>Off Island | Substance Use | Total |
|-----|-------------------|---------|---------|---------------|------------------|------------------------|---------------------------------|----------------------------------|---------------|-------|
| 4.1 | Percent completed | 99%     | 95%     | 97%           | 99%              | 75%                    | 74%                             | 50%                              | 100%          | 96%   |