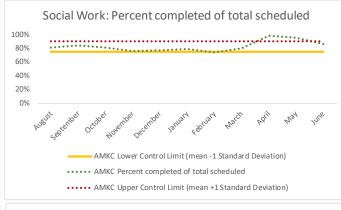

#### IV. AMKC

| 1 | CHS Intakes (New Jail Admission)                     | n   |
|---|------------------------------------------------------|-----|
|   | Completed CHS Intakes                                | 133 |
|   | Average time to completion once known to CHS (hours) | 4.9 |

| 2   | Referrals made to mental health services from Intake | n   |
|-----|------------------------------------------------------|-----|
| 2.1 | Referrals made to mental health services from Intake | 61  |
| 2.2 | Referrals seen within 72 hours                       | 60  |
| 2.3 | % seen within 72 hours                               | 98% |

|   | Scheduled Services       | Medical |      | Nursing |      | Mental Health |      | Reentry Services |      | Dental/Oral<br>Surgery |      | Specialty Clinic - On<br>Island |      | Specialty Clinic -<br>Off Island |      | Substance Use |      | Total |      |
|---|--------------------------|---------|------|---------|------|---------------|------|------------------|------|------------------------|------|---------------------------------|------|----------------------------------|------|---------------|------|-------|------|
|   | Service Outcomes         | N       | %    | N       | %    | N             | %    | N                | %    | N                      | %    | N                               | %    | N                                | %    | N             | %    | N     | %    |
|   | Seen                     | 309     | 73%  | 2304    | 75%  | 1979          | 76%  | 367              | 97%  | 66                     | 38%  | 23                              | 32%  | 9                                | 15%  | 107           | 100% | 5164  | 75%  |
| 3 | Refused & Verified       | 21      | 5%   | 94      | 3%   | 3             | 0%   | 6                | 2%   | 51                     | 29%  | 3                               | 4%   | 1                                | 2%   | 0             | 0%   | 179   | 3%   |
|   | Not Produced             | 90      | 21%  | 664     | 22%  | 609           | 23%  | 7                | 2%   | 59                     | 34%  | 46                              | 64%  | 27                               | 44%  | 0             | 0%   | 1502  | 22%  |
|   | Rescheduled by CHS       | 1       | 0%   | 1       | 0%   | 8             | 0%   | 0                | 0%   | 0                      | 0%   | 0                               | 0%   | 8                                | 13%  | 0             | 0%   | 18    | 0%   |
|   | Rescheduled by Hospital  | N/A     | N/A  | N/A     | N/A  | N/A           | N/A  | N/A              | N/A  | N/A                    | N/A  | N/A                             | N/A  | 16                               | 26%  | N/A           | N/A  | 16    | 0%   |
|   | Total Scheduled Services | 421     | 100% | 3063    | 100% | 2599          | 100% | 380              | 100% | 176                    | 100% | 72                              | 100% | 61                               | 100% | 107           | 100% | 6879  | 100% |

| 4   | Outcome Metrics   | Medical | Nursing | Mental Health | Reentry Services | Dental/Oral<br>Surgery | Specialty Clinic - On<br>Island | Specialty Clinic -<br>Off Island | Substance Use | Total |
|-----|-------------------|---------|---------|---------------|------------------|------------------------|---------------------------------|----------------------------------|---------------|-------|
| 4.1 | Percent completed | 78%     | 78%     | 76%           | 98%              | 66%                    | 36%                             | 16%                              | 100%          | 78%   |