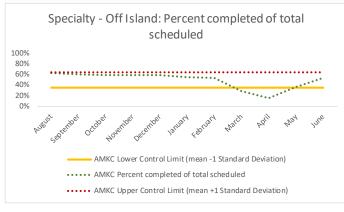

|   | Scheduled Services       | Medical |      | Nursing |      | Mental Health |      | Reentry Services |      | Dental/Oral<br>Surgery |      | Specialty Clinic - On<br>Island |      | Specialty Clinic -<br>Off Island |      | Substance Use |      | Total |      |
|---|--------------------------|---------|------|---------|------|---------------|------|------------------|------|------------------------|------|---------------------------------|------|----------------------------------|------|---------------|------|-------|------|
|   | Service Outcomes         | N       | %    | N       | %    | N             | %    | N                | %    | N                      | %    | N                               | %    | N                                | %    | N             | %    | N     | %    |
|   | Seen                     | 309     | 73%  | 2304    | 75%  | 1979          | 76%  | 367              | 97%  | 66                     | 38%  | 23                              | 32%  | 9                                | 15%  | 107           | 100% | 5164  | 75%  |
| 3 | Refused & Verified       | 21      | 5%   | 94      | 3%   | 3             | 0%   | 6                | 2%   | 51                     | 29%  | 3                               | 4%   | 1                                | 2%   | 0             | 0%   | 179   | 3%   |
|   | Not Produced             | 90      | 21%  | 664     | 22%  | 609           | 23%  | 7                | 2%   | 59                     | 34%  | 46                              | 64%  | 27                               | 44%  | 0             | 0%   | 1502  | 22%  |
|   | Rescheduled by CHS       | 1       | 0%   | 1       | 0%   | 8             | 0%   | 0                | 0%   | 0                      | 0%   | 0                               | 0%   | 8                                | 13%  | 0             | 0%   | 18    | 0%   |
|   | Rescheduled by Hospital  | N/A     | N/A  | N/A     | N/A  | N/A           | N/A  | N/A              | N/A  | N/A                    | N/A  | N/A                             | N/A  | 16                               | 26%  | N/A           | N/A  | 16    | 0%   |
|   | Total Scheduled Services | 421     | 100% | 3063    | 100% | 2599          | 100% | 380              | 100% | 176                    | 100% | 72                              | 100% | 61                               | 100% | 107           | 100% | 6879  | 100% |

| 4   | Outcome Metrics   | Medical | Nursing | Mental Health | Reentry Services | Dental/Oral<br>Surgery | Specialty Clinic - On<br>Island | Specialty Clinic -<br>Off Island | Substance Use | Total |
|-----|-------------------|---------|---------|---------------|------------------|------------------------|---------------------------------|----------------------------------|---------------|-------|
| 4.1 | Percent completed | 78%     | 78%     | 76%           | 98%              | 66%                    | 36%                             | 16%                              | 100%          | 78%   |