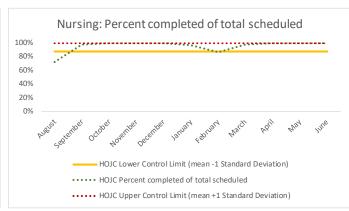

#### VII. HOJC

| 1   | CHS Intakes (New Jail Admission)                     | n   |
|-----|------------------------------------------------------|-----|
| 1.1 | Completed CHS Intakes                                | 0   |
|     | Average time to completion once known to CHS (hours) | 0.0 |

| 4   | Outcome Metrics   | Medical | Nursing | Mental Health | Reentry Services | Dental/Oral<br>Surgery | Specialty Clinic - On<br>Island | Specialty Clinic -<br>Off Island | Substance Use | Total |
|-----|-------------------|---------|---------|---------------|------------------|------------------------|---------------------------------|----------------------------------|---------------|-------|
| 4.1 | Percent completed | 91%     | 100%    | 95%           | 100%             |                        |                                 |                                  |               | 96%   |