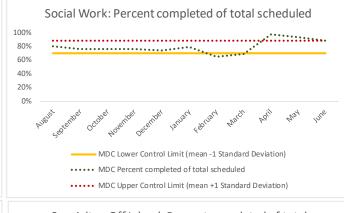

| 4   | Outcome Metrics   | Medical | Nursing | Mental Health | Reentry Services | Dental/Oral<br>Surgery | Specialty Clinic - On<br>Island | Specialty Clinic -<br>Off Island | Substance Use | Total |
|-----|-------------------|---------|---------|---------------|------------------|------------------------|---------------------------------|----------------------------------|---------------|-------|
| 4.1 | Percent completed | 80%     | 84%     | 78%           | 97%              | 69%                    | 33%                             | 7%                               |               | 82%   |