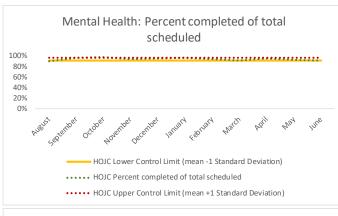

#### VII. HOJC

| 1   | CHS Intakes (New Jail Admission)                     | n   |
|-----|------------------------------------------------------|-----|
| 1.1 | Completed CHS Intakes                                | 0   |
|     | Average time to completion once known to CHS (hours) | 0.0 |

| 4   | Outcome Metrics   | Medical | Nursing | Mental Health | Reentry Services | Dental/Oral<br>Surgery | Specialty Clinic - On<br>Island | Specialty Clinic -<br>Off Island | Substance Use | Total |
|-----|-------------------|---------|---------|---------------|------------------|------------------------|---------------------------------|----------------------------------|---------------|-------|
| 4.1 | Percent completed | 91%     | 100%    | 95%           | 100%             |                        |                                 |                                  |               | 96%   |