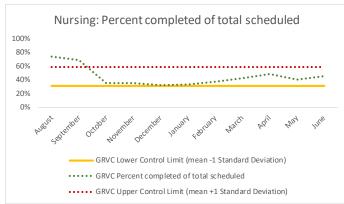

|   | Scheduled Services       | Medical |      | Nursing |      | Mental Health |      | Reentry Services |      | Dental/Oral<br>Surgery |      | Specialty Clinic - On<br>Island |      | Specialty Clinic -<br>Off Island |      | Substance Use |      | Total |      |
|---|--------------------------|---------|------|---------|------|---------------|------|------------------|------|------------------------|------|---------------------------------|------|----------------------------------|------|---------------|------|-------|------|
|   | Service Outcomes         | N       | %    | N       | %    | N             | %    | N                | %    | N                      | %    | N                               | %    | N                                | %    | N             | %    | N     | %    |
|   | Seen                     | 148     | 49%  | 1555    | 44%  | 1131          | 88%  | 116              | 100% | 56                     | 46%  | 10                              | 24%  | 4                                | 7%   | 8             | 100% | 3028  | 56%  |
| 3 | Refused & Verified       | 55      | 18%  | 171     | 5%   | 23            | 2%   | 0                | 0%   | 8                      | 7%   | 10                              | 24%  | 1                                | 2%   | 0             | 0%   | 268   | 5%   |
|   | Not Produced             | 87      | 29%  | 1788    | 51%  | 109           | 9%   | 0                | 0%   | 51                     | 42%  | 21                              | 51%  | 26                               | 43%  | 0             | 0%   | 2082  | 38%  |
|   | Rescheduled by CHS       | 12      | 4%   | 0       | 0%   | 17            | 1%   | 0                | 0%   | 7                      | 6%   | 0                               | 0%   | 6                                | 10%  | 0             | 0%   | 42    | 1%   |
|   | Rescheduled by Hospital  | N/A     | N/A  | N/A     | N/A  | N/A           | N/A  | N/A              | N/A  | N/A                    | N/A  | N/A                             | N/A  | 23                               | 38%  | N/A           | N/A  | 23    | 0%   |
|   | Total Scheduled Services | 302     | 100% | 3514    | 100% | 1280          | 100% | 116              | 100% | 122                    | 100% | 41                              | 100% | 60                               | 100% | 8             | 100% | 5443  | 100% |

| 4   | Outcome Metrics   | Medical | Nursing | Mental Health | Reentry Services | Dental/Oral<br>Surgery | Specialty Clinic - On<br>Island | Specialty Clinic -<br>Off Island | Substance Use | Total |
|-----|-------------------|---------|---------|---------------|------------------|------------------------|---------------------------------|----------------------------------|---------------|-------|
| 4.1 | Percent completed | 67%     | 49%     | 90%           | 100%             | 52%                    | 49%                             | 8%                               | 100%          | 61%   |