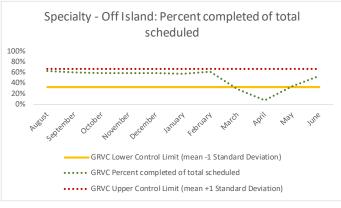

|   | Scheduled services by discipline with outcomes | Definition                                                                                                                                                                                                                                                                                             |
|---|------------------------------------------------|--------------------------------------------------------------------------------------------------------------------------------------------------------------------------------------------------------------------------------------------------------------------------------------------------------|
|   |                                                | -Shows direct, scheduled service encounters, total overall and by discipline, and disaggregates by outcome category recorded (N, %). Excludes encounters scheduled for discharged patients.                                                                                                            |
| 3 |                                                | -Specialty Clinic-On-Island encounters are for the following specialties: Audiology, Cardiology, Dermatology, Dialysis, ENT, Gynecology, Hand Specialist, ID Specialist, Nephrology, Neurology, Optometry, Orthopedic, Podiatry, Post Partum, Pre-Natal, Rehab Physical Therapy, Reproduction, Surgery |
|   |                                                | -Specialty Clinic-Off-Island encounters are for the following specialties: Audiology, Breast, Cardiology, Cardiovascular, Chest, Dermatology,                                                                                                                                                          |
|   |                                                | Endocrinology, ENT, Gastroenterology, General Surgery, Gynecology, Hand, Hematology, ID/Virology, Neurosurgery, Oncology, Ophthalmology, Oral                                                                                                                                                          |
|   |                                                | Surgery, Orthopedic, Pain Management, Plastic Surgery, Podiatry, Renal, Rheumatology, Trauma, Urology, Vascular                                                                                                                                                                                        |

| 4   | Outcome Metrics   | Definition                                                                                              |
|-----|-------------------|---------------------------------------------------------------------------------------------------------|
| 4.1 | Percent completed | Sum of scheduled service outcomes "Seen" and "Refused & Verified" divided by "Total Scheduled Services" |