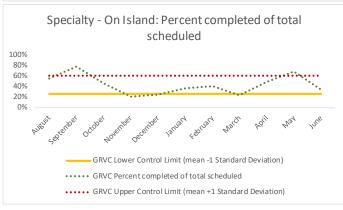

|   | Scheduled services by discipline with outcomes | Definition                                                                                                                                                                                                                                                                                             |
|---|------------------------------------------------|--------------------------------------------------------------------------------------------------------------------------------------------------------------------------------------------------------------------------------------------------------------------------------------------------------|
|   |                                                | -Shows direct, scheduled service encounters, total overall and by discipline, and disaggregates by outcome category recorded (N, %). Excludes encounters scheduled for discharged patients.                                                                                                            |
| 3 |                                                | -Specialty Clinic-On-Island encounters are for the following specialties: Audiology, Cardiology, Dermatology, Dialysis, ENT, Gynecology, Hand Specialist, ID Specialist, Nephrology, Neurology, Optometry, Orthopedic, Podiatry, Post Partum, Pre-Natal, Rehab Physical Therapy, Reproduction, Surgery |
|   |                                                | -Specialty Clinic-Off-Island encounters are for the following specialties: Audiology, Breast, Cardiology, Cardiovascular, Chest, Dermatology,                                                                                                                                                          |
|   |                                                | Endocrinology, ENT, Gastroenterology, General Surgery, Gynecology, Hand, Hematology, ID/Virology, Neurosurgery, Oncology, Ophthalmology, Oral                                                                                                                                                          |
|   |                                                | Surgery, Orthopedic, Pain Management, Plastic Surgery, Podiatry, Renal, Rheumatology, Trauma, Urology, Vascular                                                                                                                                                                                        |

| 4   | Outcome Metrics   | Definition                                                                                              |
|-----|-------------------|---------------------------------------------------------------------------------------------------------|
| 4.1 | Percent completed | Sum of scheduled service outcomes "Seen" and "Refused & Verified" divided by "Total Scheduled Services" |