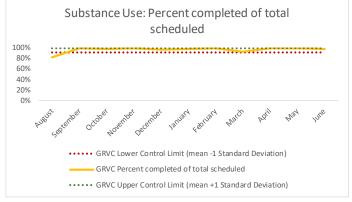

|   | Scheduled services by discipline with outcomes | Definition                                                                                                                                                                                                                                                                                             |
|---|------------------------------------------------|--------------------------------------------------------------------------------------------------------------------------------------------------------------------------------------------------------------------------------------------------------------------------------------------------------|
|   |                                                | -Shows direct, scheduled service encounters, total overall and by discipline, and disaggregates by outcome category recorded (N, %). Excludes encounters scheduled for discharged patients.                                                                                                            |
| 3 |                                                | -Specialty Clinic-On-Island encounters are for the following specialties: Audiology, Cardiology, Dermatology, Dialysis, ENT, Gynecology, Hand Specialist, ID Specialist, Nephrology, Neurology, Optometry, Orthopedic, Podiatry, Post Partum, Pre-Natal, Rehab Physical Therapy, Reproduction, Surgery |
|   |                                                | -Specialty Clinic-Off-Island encounters are for the following specialties: Audiology, Breast, Cardiology, Cardiovascular, Chest, Dermatology,                                                                                                                                                          |
|   |                                                | Endocrinology, ENT, Gastroenterology, General Surgery, Gynecology, Hand, Hematology, ID/Virology, Neurosurgery, Oncology, Ophthalmology, Oral                                                                                                                                                          |
|   |                                                | Surgery, Orthopedic, Pain Management, Plastic Surgery, Podiatry, Renal, Rheumatology, Trauma, Urology, Vascular                                                                                                                                                                                        |

| 4   | Outcome Metrics   | Definition                                                                                              |
|-----|-------------------|---------------------------------------------------------------------------------------------------------|
| 4.1 | Percent completed | Sum of scheduled service outcomes "Seen" and "Refused & Verified" divided by "Total Scheduled Services" |