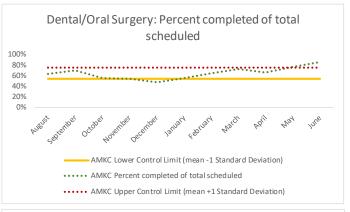

|   | Scheduled Services       | Medical |      | Nursing |      | Mental Health |      | Reentry Services |      | Dental/Oral<br>Surgery |      | Specialty Clinic - On<br>Island |      | Specialty Clinic -<br>Off Island |      | Substance Use |      | Total |      |
|---|--------------------------|---------|------|---------|------|---------------|------|------------------|------|------------------------|------|---------------------------------|------|----------------------------------|------|---------------|------|-------|------|
|   | Service Outcomes         | N       | %    | N       | %    | N             | %    | N                | %    | N                      | %    | N                               | %    | N                                | %    | N             | %    | N     | %    |
|   | Seen                     | 309     | 73%  | 2304    | 75%  | 1979          | 76%  | 367              | 97%  | 66                     | 38%  | 23                              | 32%  | 9                                | 15%  | 107           | 100% | 5164  | 75%  |
| 3 | Refused & Verified       | 21      | 5%   | 94      | 3%   | 3             | 0%   | 6                | 2%   | 51                     | 29%  | 3                               | 4%   | 1                                | 2%   | 0             | 0%   | 179   | 3%   |
|   | Not Produced             | 90      | 21%  | 664     | 22%  | 609           | 23%  | 7                | 2%   | 59                     | 34%  | 46                              | 64%  | 27                               | 44%  | 0             | 0%   | 1502  | 22%  |
|   | Rescheduled by CHS       | 1       | 0%   | 1       | 0%   | 8             | 0%   | 0                | 0%   | 0                      | 0%   | 0                               | 0%   | 8                                | 13%  | 0             | 0%   | 18    | 0%   |
|   | Rescheduled by Hospital  | N/A     | N/A  | N/A     | N/A  | N/A           | N/A  | N/A              | N/A  | N/A                    | N/A  | N/A                             | N/A  | 16                               | 26%  | N/A           | N/A  | 16    | 0%   |
|   | Total Scheduled Services | 421     | 100% | 3063    | 100% | 2599          | 100% | 380              | 100% | 176                    | 100% | 72                              | 100% | 61                               | 100% | 107           | 100% | 6879  | 100% |

| 4   | Outcome Metrics   | Medical | Nursing | Mental Health | Reentry Services | Dental/Oral<br>Surgery | Specialty Clinic - On<br>Island | Specialty Clinic -<br>Off Island | Substance Use | Total |
|-----|-------------------|---------|---------|---------------|------------------|------------------------|---------------------------------|----------------------------------|---------------|-------|
| 4.1 | Percent completed | 78%     | 78%     | 76%           | 98%              | 66%                    | 36%                             | 16%                              | 100%          | 78%   |