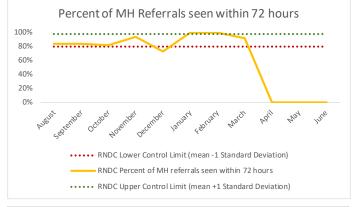

| 2   | Referrals made to mental health service | Definition                                                                                                                                               |
|-----|-----------------------------------------|----------------------------------------------------------------------------------------------------------------------------------------------------------|
| 2.1 | Referrals made to mental health service | All book and cases with an initial referral to mental health in reporting month. Facility-specific reports reference the housing facility at the time of |
| 2.1 | Referrals made to mental health service | the mental health referral was made.                                                                                                                     |
| 2.2 | Referrals seen within 72 hours          | For all book and cases where an initial referral to mental health occurs in reporting month (2.1), total number of book and cases who had a mental       |
| 2.2 |                                         | health intake or psychiatric assessment where encounter date was <=72 hours from referral date.                                                          |
| 2.3 | Percent seen within 72 hours            | 2.2 divided by 2.1                                                                                                                                       |

| 2   | Referrals made to mental health services from Intake | n   |
|-----|------------------------------------------------------|-----|
| 2.1 | Referrals made to mental health services from Intake | 147 |
| 2.2 | Referrals seen within 72 hours                       | 142 |
| 2.3 | % seen within 72 hours                               | 97% |