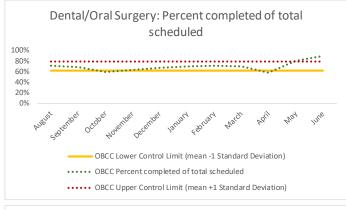

|   | Scheduled Services       | Med | lical | Nur | sing | Mental | Health | Reentry | Services |     | al/Oral<br>gery |     | Clinic - On<br>and | •  | y Clinic -<br>sland | Substar | nce Use | Tot  | tal  |
|---|--------------------------|-----|-------|-----|------|--------|--------|---------|----------|-----|-----------------|-----|--------------------|----|---------------------|---------|---------|------|------|
|   | Service Outcomes         | N   | %     | N   | %    | N      | %      | N       | %        | N   | %               | N   | %                  | N  | %                   | N       | %       | N    | %    |
|   | Seen                     | 159 | 64%   | 716 | 81%  | 750    | 82%    | 86      | 99%      | 33  | 50%             | 15  | 37%                | 9  | 26%                 | 0       |         | 1768 | 78%  |
| 3 | Refused & Verified       | 26  | 10%   | 9   | 1%   | 4      | 0%     | 0       | 0%       | 5   | 8%              | 6   | 15%                | 0  | 0%                  | 0       |         | 50   | 2%   |
|   | Not Produced             | 58  | 23%   | 156 | 18%  | 135    | 15%    | 1       | 1%       | 26  | 39%             | 20  | 49%                | 12 | 34%                 | 0       |         | 408  | 18%  |
|   | Rescheduled by CHS       | 6   | 2%    | 1   | 0%   | 23     | 3%     | 0       | 0%       | 2   | 3%              | 0   | 0%                 | 2  | 6%                  | 0       |         | 34   | 1%   |
|   | Rescheduled by Hospital  | N/A | N/A   | N/A | N/A  | N/A    | N/A    | N/A     | N/A      | N/A | N/A             | N/A | N/A                | 12 | 34%                 | N/A     | N/A     | 12   | 1%   |
|   | Total Scheduled Services | 249 | 100%  | 882 | 100% | 912    | 100%   | 87      | 100%     | 66  | 100%            | 41  | 100%               | 35 | 100%                | 0       | 0%      | 2272 | 100% |

| 4   | Outcome Metrics   | Medical | Nursing | Mental Health | Reentry Services | Dental/Oral<br>Surgery | Specialty Clinic - On<br>Island | Specialty Clinic -<br>Off Island | Substance Use | Total |
|-----|-------------------|---------|---------|---------------|------------------|------------------------|---------------------------------|----------------------------------|---------------|-------|
| 4.1 | Percent completed | 74%     | 82%     | 83%           | 99%              | 58%                    | 51%                             | 26%                              |               | 80%   |