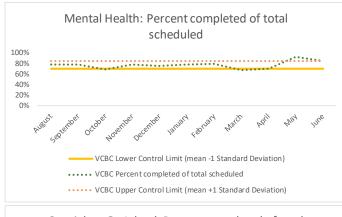

| 4   | Outcome Metrics     | Medical | Nursing | Mental Health | Reentry Services | Dental/Oral<br>Surgery | Specialty Clinic - On<br>Island | Specialty Clinic -<br>Off Island | Substance Use | Total |
|-----|---------------------|---------|---------|---------------|------------------|------------------------|---------------------------------|----------------------------------|---------------|-------|
| 4.3 | 1 Percent completed | 90%     | 94%     | 70%           | 99%              | 95%                    | 47%                             | 12%                              |               | 83%   |