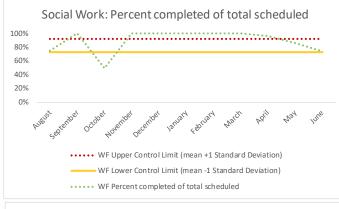

| 4   | Outcome Metrics   | Medical | Nursing | Mental Health | Reentry Services | Dental/Oral<br>Surgery | Specialty Clinic - On<br>Island | Specialty Clinic -<br>Off Island | Substance Use | Total |
|-----|-------------------|---------|---------|---------------|------------------|------------------------|---------------------------------|----------------------------------|---------------|-------|
| 4.1 | Percent completed | 99%     | 100%    | 93%           | 96%              | 0%                     | 25%                             | 17%                              | 67%           | 99%   |