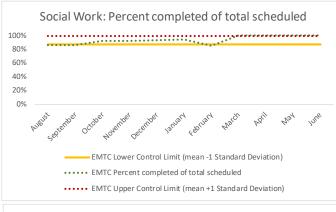

#### V. EMTC

| 1 | CHS Intakes (New Jail Admission)                     | n   |
|---|------------------------------------------------------|-----|
|   | Completed CHS Intakes                                | 13  |
|   | Average time to completion once known to CHS (hours) | 1.7 |

| 4   | Outcome Metrics   | Medical | Nursing | Mental Health | Reentry Services | Dental/Oral<br>Surgery | Specialty Clinic - On<br>Island | Specialty Clinic -<br>Off Island | Substance Use | Total |
|-----|-------------------|---------|---------|---------------|------------------|------------------------|---------------------------------|----------------------------------|---------------|-------|
| 4.1 | Percent completed | 99%     | 96%     | 97%           | 100%             | 50%                    | 50%                             | 0%                               | 100%          | 97%   |