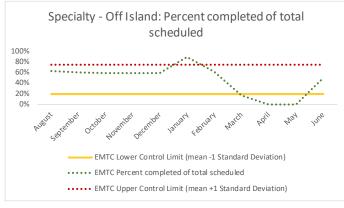

#### V. EMTC

| 1 | CHS Intakes (New Jail Admission)                     | n   |
|---|------------------------------------------------------|-----|
|   | Completed CHS Intakes                                | 13  |
|   | Average time to completion once known to CHS (hours) | 1.7 |

| 3 | Scheduled Services       | Medical |      | Nursing |      | Mental Health |      | Reentry Services |      | Dental/Oral<br>Surgery |      | Specialty Clinic - On<br>Island |      | Specialty Clinic -<br>Off Island |      | Substance Use |      | Total |      |
|---|--------------------------|---------|------|---------|------|---------------|------|------------------|------|------------------------|------|---------------------------------|------|----------------------------------|------|---------------|------|-------|------|
|   | Service Outcomes         | N       | %    | N       | %    | N             | %    | N                | %    | N                      | %    | N                               | %    | N                                | %    | N             | %    | N     | %    |
|   | Seen                     | 975     | 99%  | 833     | 92%  | 148           | 96%  | 14               | 100% | 2                      | 50%  | 1                               | 50%  | 0                                | 0%   | 12            | 100% | 1985  | 95%  |
| 3 | Refused & Verified       | 5       | 1%   | 33      | 4%   | 1             | 1%   | 0                | 0%   | 0                      | 0%   | 0                               | 0%   | 0                                | 0%   | 0             | 0%   | 39    | 2%   |
|   | Not Produced             | 6       | 1%   | 38      | 4%   | 4             | 3%   | 0                | 0%   | 2                      | 50%  | 1                               | 50%  | 4                                | 50%  | 0             | 0%   | 55    | 3%   |
|   | Rescheduled by CHS       | 0       | 0%   | 0       | 0%   | 1             | 1%   | 0                | 0%   | 0                      | 0%   | 0                               | 0%   | 0                                | 0%   | 0             | 0%   | 1     | 0%   |
|   | Rescheduled by Hospital  | N/A     | N/A  | N/A     | N/A  | N/A           | N/A  | N/A              | N/A  | N/A                    | N/A  | N/A                             | N/A  | 4                                | 50%  | N/A           | N/A  | 4     | 0%   |
|   | Total Scheduled Services | 986     | 100% | 904     | 100% | 154           | 100% | 14               | 100% | 4                      | 100% | 2                               | 100% | 8                                | 100% | 12            | 100% | 2084  | 100% |

| 4   | Outcome Metrics   | Medical | Nursing | Mental Health | Reentry Services | Dental/Oral<br>Surgery | Specialty Clinic - On<br>Island | Specialty Clinic -<br>Off Island | Substance Use | Total |
|-----|-------------------|---------|---------|---------------|------------------|------------------------|---------------------------------|----------------------------------|---------------|-------|
| 4.1 | Percent completed | 99%     | 96%     | 97%           | 100%             | 50%                    | 50%                             | 0%                               | 100%          | 97%   |