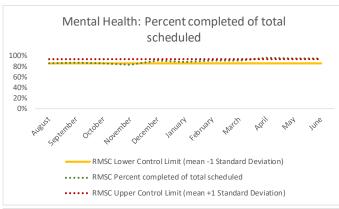

#### XI. RMSC

| 1 | CHS Intakes (New Jail Admission)                     | n   |
|---|------------------------------------------------------|-----|
|   | Completed CHS Intakes                                | 25  |
|   | Average time to completion once known to CHS (hours) | 5.9 |

|   | Scheduled Services       | Med | lical | Nur  | sing | Mental | Health | Reentry | Services |     | al/Oral<br>gery |     | Clinic - On<br>and | - | y Clinic -<br>sland | Substa | nce Use | Tot  | tal  |
|---|--------------------------|-----|-------|------|------|--------|--------|---------|----------|-----|-----------------|-----|--------------------|---|---------------------|--------|---------|------|------|
|   | Service Outcomes         | N   | %     | N    | %    | N      | %      | N       | %        | N   | %               | N   | %                  | N | %                   | N      | %       | N    | %    |
|   | Seen                     | 638 | 98%   | 1413 | 92%  | 608    | 97%    | 156     | 99%      | 24  | 45%             | 43  | 69%                | 1 | 50%                 | 4      | 100%    | 2887 | 93%  |
| 3 | Refused & Verified       | 6   | 1%    | 54   | 4%   | 2      | 0%     | 0       | 0%       | 16  | 30%             | 3   | 5%                 | 0 | 0%                  | 0      | 0%      | 81   | 3%   |
|   | Not Produced             | 7   | 1%    | 70   | 5%   | 16     | 3%     | 2       | 1%       | 13  | 25%             | 8   | 13%                | 0 | 0%                  | 0      | 0%      | 116  | 4%   |
|   | Rescheduled by CHS       | 1   | 0%    | 2    | 0%   | 2      | 0%     | 0       | 0%       | 0   | 0%              | 8   | 13%                | 1 | 50%                 | 0      | 0%      | 14   | 0%   |
|   | Rescheduled by Hospital  | N/A | N/A   | N/A  | N/A  | N/A    | N/A    | N/A     | N/A      | N/A | N/A             | N/A | N/A                | 0 | 0%                  | N/A    | N/A     | 0    | 0%   |
|   | Total Scheduled Services | 652 | 100%  | 1539 | 100% | 628    | 100%   | 158     | 100%     | 53  | 100%            | 62  | 100%               | 2 | 100%                | 4      | 100%    | 3098 | 100% |

| 4   | Outcome Metrics   | Medical | Nursing | Mental Health | Reentry Services | Dental/Oral<br>Surgery | Specialty Clinic - On<br>Island | Specialty Clinic -<br>Off Island | Substance Use | Total |
|-----|-------------------|---------|---------|---------------|------------------|------------------------|---------------------------------|----------------------------------|---------------|-------|
| 4.1 | Percent completed | 99%     | 95%     | 97%           | 99%              | 75%                    | 74%                             | 50%                              | 100%          | 96%   |