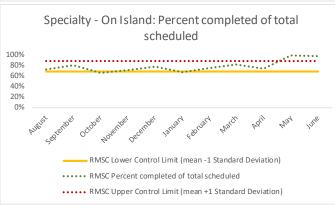

|   | Scheduled services by discipline with outcomes | Definition                                                                                                                                                                                                                                                                                             |
|---|------------------------------------------------|--------------------------------------------------------------------------------------------------------------------------------------------------------------------------------------------------------------------------------------------------------------------------------------------------------|
|   |                                                | -Shows direct, scheduled service encounters, total overall and by discipline, and disaggregates by outcome category recorded (N, %). Excludes encounters scheduled for discharged patients.                                                                                                            |
| 3 |                                                | -Specialty Clinic-On-Island encounters are for the following specialties: Audiology, Cardiology, Dermatology, Dialysis, ENT, Gynecology, Hand Specialist, ID Specialist, Nephrology, Neurology, Optometry, Orthopedic, Podiatry, Post Partum, Pre-Natal, Rehab Physical Therapy, Reproduction, Surgery |
|   |                                                | -Specialty Clinic-Off-Island encounters are for the following specialties: Audiology, Breast, Cardiology, Cardiovascular, Chest, Dermatology,                                                                                                                                                          |
|   |                                                | Endocrinology, ENT, Gastroenterology, General Surgery, Gynecology, Hand, Hematology, ID/Virology, Neurosurgery, Oncology, Ophthalmology, Oral                                                                                                                                                          |
|   |                                                | Surgery, Orthopedic, Pain Management, Plastic Surgery, Podiatry, Renal, Rheumatology, Trauma, Urology, Vascular                                                                                                                                                                                        |

| 4   | Outcome Metrics   | Medical | Nursing | Mental Health | Reentry Services | Dental/Oral<br>Surgery | Specialty Clinic - On<br>Island | Specialty Clinic -<br>Off Island | Substance Use | Total |
|-----|-------------------|---------|---------|---------------|------------------|------------------------|---------------------------------|----------------------------------|---------------|-------|
| 4.3 | Percent completed | 90%     | 83%     | 81%           | 98%              | 66%                    | 54%                             | 19%                              | 98%           | 83%   |