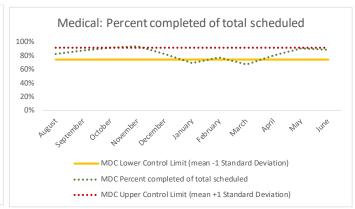

| 4   | Outcome Metrics   | Definition                                                                                              |
|-----|-------------------|---------------------------------------------------------------------------------------------------------|
| 4.1 | Percent completed | Sum of scheduled service outcomes "Seen" and "Refused & Verified" divided by "Total Scheduled Services" |

| 4   | Outcome Metrics   | Medical | Nursing | Mental Health | Reentry Services | Dental/Oral<br>Surgery | Specialty Clinic - On<br>Island | Specialty Clinic -<br>Off Island | Substance Use | Total |
|-----|-------------------|---------|---------|---------------|------------------|------------------------|---------------------------------|----------------------------------|---------------|-------|
| 4.3 | Percent completed | 90%     | 83%     | 81%           | 98%              | 66%                    | 54%                             | 19%                              | 98%           | 83%   |

| 4   | Outcome Metrics   | Medical | Nursing | Mental Health | Reentry Services | Dental/Oral<br>Surgery | Specialty Clinic - On<br>Island | Specialty Clinic -<br>Off Island | Substance Use | Total |
|-----|-------------------|---------|---------|---------------|------------------|------------------------|---------------------------------|----------------------------------|---------------|-------|
| 4.1 | Percent completed | 80%     | 84%     | 78%           | 97%              | 69%                    | 33%                             | 7%                               |               | 82%   |

| 4   | Outcome Metrics   | Medical | Nursing | Mental Health | Reentry Services | Dental/Oral<br>Surgery | Specialty Clinic - On<br>Island | Specialty Clinic -<br>Off Island | Substance Use | Total |
|-----|-------------------|---------|---------|---------------|------------------|------------------------|---------------------------------|----------------------------------|---------------|-------|
| 4.1 | Percent completed | 88%     | 82%     | 85%           | 94%              | 86%                    | 72%                             | 41%                              | 99%           | 84%   |

| 4   | Outcome Metrics   | Medical | Nursing | Mental Health | Reentry Services | Dental/Oral<br>Surgery | Specialty Clinic - On<br>Island | Specialty Clinic -<br>Off Island | Substance Use | Total |
|-----|-------------------|---------|---------|---------------|------------------|------------------------|---------------------------------|----------------------------------|---------------|-------|
| 4.1 | Percent completed | 91%     | 84%     | 78%           | 93%              | 82%                    | 43%                             | 40%                              | 0%            | 83%   |