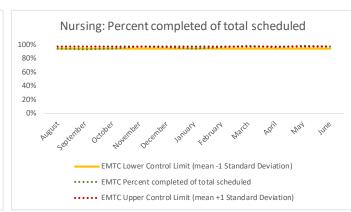

| 3 | Scheduled Services       | Medical |      | Nursing |      | Mental Health |      | Reentry Services |      | Dental/Oral<br>Surgery |      | Specialty Clinic - On<br>Island |      | Specialty Clinic -<br>Off Island |      | Substance Use |      | Total |      |
|---|--------------------------|---------|------|---------|------|---------------|------|------------------|------|------------------------|------|---------------------------------|------|----------------------------------|------|---------------|------|-------|------|
|   | Service Outcomes         | N       | %    | N       | %    | N             | %    | N                | %    | N                      | %    | N                               | %    | N                                | %    | N             | %    | N     | %    |
|   | Seen                     | 975     | 99%  | 833     | 92%  | 148           | 96%  | 14               | 100% | 2                      | 50%  | 1                               | 50%  | 0                                | 0%   | 12            | 100% | 1985  | 95%  |
| 3 | Refused & Verified       | 5       | 1%   | 33      | 4%   | 1             | 1%   | 0                | 0%   | 0                      | 0%   | 0                               | 0%   | 0                                | 0%   | 0             | 0%   | 39    | 2%   |
|   | Not Produced             | 6       | 1%   | 38      | 4%   | 4             | 3%   | 0                | 0%   | 2                      | 50%  | 1                               | 50%  | 4                                | 50%  | 0             | 0%   | 55    | 3%   |
|   | Rescheduled by CHS       | 0       | 0%   | 0       | 0%   | 1             | 1%   | 0                | 0%   | 0                      | 0%   | 0                               | 0%   | 0                                | 0%   | 0             | 0%   | 1     | 0%   |
|   | Rescheduled by Hospital  | N/A     | N/A  | N/A     | N/A  | N/A           | N/A  | N/A              | N/A  | N/A                    | N/A  | N/A                             | N/A  | 4                                | 50%  | N/A           | N/A  | 4     | 0%   |
|   | Total Scheduled Services | 986     | 100% | 904     | 100% | 154           | 100% | 14               | 100% | 4                      | 100% | 2                               | 100% | 8                                | 100% | 12            | 100% | 2084  | 100% |

| 4   | Outcome Metrics   | Medical | Nursing | Mental Health | Reentry Services | Dental/Oral<br>Surgery | Specialty Clinic - On<br>Island | Specialty Clinic -<br>Off Island | Substance Use | Total |
|-----|-------------------|---------|---------|---------------|------------------|------------------------|---------------------------------|----------------------------------|---------------|-------|
| 4.1 | Percent completed | 99%     | 96%     | 97%           | 100%             | 50%                    | 50%                             | 0%                               | 100%          | 97%   |