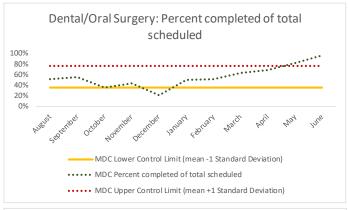

| 4   | Outcome Metrics   | Medical | Nursing | Mental Health | Reentry Services | Dental/Oral<br>Surgery | Specialty Clinic - On<br>Island | Specialty Clinic -<br>Off Island | Substance Use | Total |
|-----|-------------------|---------|---------|---------------|------------------|------------------------|---------------------------------|----------------------------------|---------------|-------|
| 4.1 | Percent completed | 80%     | 84%     | 78%           | 97%              | 69%                    | 33%                             | 7%                               |               | 82%   |