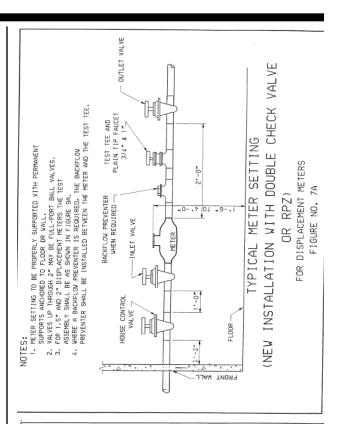

Non-turf plants. Plants other than a lawn.

Sealed Building. A building with windows and doors which are locked and covered or blocked by concrete block, bricks, sheet metal or other materials intended to prevent access. Windows covered with wooden boards shall not constitute a sealed building.

Service Pipe. A water supply pipe which connects the customer to a City water main, private water main or internal water main. Service pipes connecting a single customer's premises to a City water main or a private water main are under the jurisdiction of the Department from the City or private water main up to and including the meter set in metered properties, or first valve within the property in unmetered properties.

UL/FM. Underwriter's Laboratories/Fireman's Mutual.

occupied illegally.









§23. Section 20-09 of Title 15 of the Rules of the City of New York is amended to read as follows:

# §20-09 Enforcement.

Any person who is in violation of or fails to comply with any provision, standard or requirement of these Rules or the terms and conditions of any permit issued pursuant to these Rules shall be subject to the issuance of notice(s) of violation and other civil or criminal enforcement action(s) pursuant to the provisions of §24-346 of the Administrative Code of the City of New York, including but not limited to payment of civil penalties and compliance with orders of the Commissioner and/or the Environmental Control Board.

In addition to any civil and criminal enforcement pursuant to §24-346 of the Administrative Code of the City of New York, the Department may re