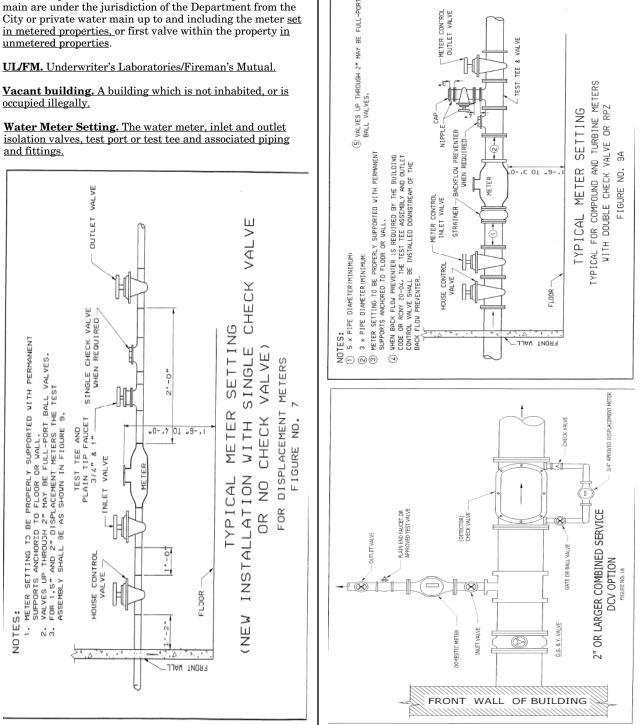

n-turf plants. Plants other than a lawn.

Sealed Building. A building with windows and doors which are locked and covered or blocked by concrete block, bricks, sheet metal or other materials intended to prevent access. Windows covered with wooden boards shall not constitute a sealed building.

Service Pipe. A water supply pipe which connects the customer to a City water main, private water main or internal water main. Service pipes connecting a single customer's premises to a City water main or a private water main are under the jurisdiction of the Department from the City or private water main up to and including the meter set in metered properties, or first valve within the property in unmetered properties.

UL/FM. Underwriter's Laboratories/Fireman's Mutual.

occupied illegally.









§23. Section 20-09 of Title 15 of the Rules of the City of New York is amended to read as follows:

# §20-09 Enforcement.

Any person who is in violation of or fails to comply with any provision, standard or requirement of these Rules or the terms and conditions of any permit issued pursuant to these Rules shall be subject to the issuance of notice(s) of violation and other civil or criminal enforcement action(s) pursuant to the provisions of §24-346 of the Administrative Code of the City of New York, including but not limited to payment of civil penalties and compliance with orders of the Commissioner and/or the Environmental Control Board.

In addition to any civil and criminal enforcement pursuant to §24-346 of the Administrative Code of the City of New York, the Department may refuse