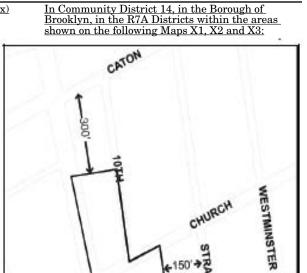

Map X1. Portion of Community District 14, Brooklyn

100

100

- a line midway between Beverley Road c. and Cortelyou Road, a line midway between Flatbush Avenue and East 21st Street, a line 150 feet southerly of Cortelyou Road, and East 21st Street;
- eliminating from within an existing R5 District a C2-3 District bounded by Foster Avenue, a line 100 feet easterly of Coney Island Avenue, Glenwood Avenue, a line midway between Westminster Road and Coney Island Avenue, Avenue H, and Coney Island Avenue;
- eliminating from within an existing R6 District a C2-3 District bounded by:
  - a line perpendicular to the easterly street line of Coney Island Avenue distant 300 a. feet southerly (as measured along the street line) from the point of intersection of the easterly street line of Coney Island Avenue and the southerly street line of Caton Avenue, East 10th Street, Church Avenue, and Coney Island Avenue;
  - Albemarle Road, a line 150 feet easterly of Coney Island Avenue, a line 150 feet b. northerly of Cortelyou Avenue, Stratford Road, Dorchester Road, and Coney Island Avenue:
  - Ditmas Avenue, a line 150 feet easterly of Coney Island Avenue, Newkirk Avenue, c. and Čoney Island Avenue; and
  - d. Newkirk Avenue, Flatbush Avenue, Foster Avenue, East 26th Street, a line 250 feet southerly of Foster Avenue, Rogers Avenue, a line 500 feet southerly of Foster Avenue, a line midway between Rogers Avenue and East 28th Street, Farragut Road, East 28th Street, a line 100 feet northeasterly of Flatbush Avenue, East 29th Street, a line 150 feet northerly of Glenwood Road, a line midway between East 29th Street and Nostrand Avenue, Glenwood Road, a line perpendicular to the southwesterly street line of Flatbush Avenue distant 400 feet northwesterly (as measured along the street line) from the point of intersection of the southwesterly street line of Flatbush Avenue and the northwesterly street line of Hillel Place, a line 100 feet Southwesterly of Flatbush Avenue, Farragut Road, East 26th Street, a line 100 feet southwesterly of Flatbush Avenue, Bedford Avenue, Foster Avenue, and a line 100 feet southwesterly of Flatbush Avenue;
- changing from an R6 District to an R1-2 District property bounded by: