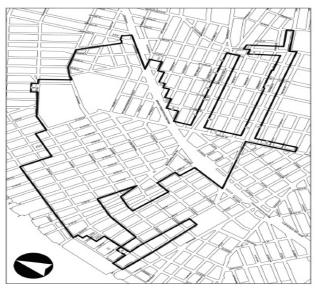

23-922

CD1

Inclusionary housing designated areas

The Inclusionary Housing Program shall apply in the following areas:

In Community District 1, in the Borough of Brooklyn, in Waterfront Access Plan BK-1, as set (a) forth in Section 62-352, and in the R6, R6A, R6B and R7A Districts within the areas shown on the following Maps 1 and 2:

Avenue, a line 100 feet easterly of Coney

Island Avenue, Hinckley Place, and

PROPOSED

Map 1 Portion of Community District 1, Brooklyn

# EXISTING

Map 2 Portion of Community District 1, Brooklyn