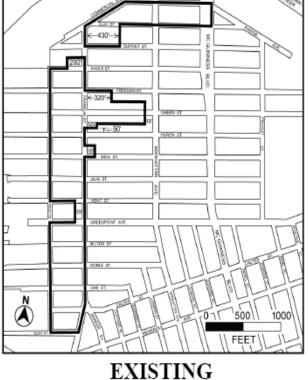

Avenue, a line 100 feet easterly of Coney

Island Avenue, Hinckley Place, and

PROPOSED

Map 1 Portion of Community District 1, Brooklyn

# EXISTING

Map 2 Portion of Community District 1, Brooklyn

- Clay Street, a line 100 feet westerly of Manhattan Avenue, a line midway between Freeman Street and Green Street, a line 320 feet easterly of Franklin Street, Freeman Street, Franklin Street, Dupont Street, and a line 430 feet easterly of Franklin Street;
  - Clay Street, a line 100 feet westerly of McGuinness Boulevard (westerly portion), a line 100 feet westerly of McGuinness Boulevard, Greenpoint Avenue, a line midway between Eckford Street and McGuinness Boulevard, a line 100 feet northwesterly of Nassau Avenue, a line midway between Leonard Street and Manhattan Avenue, Norman Avenue, Leonard Street, Greenpoint Avenue, a line 150 feet easterly of Manhattan Avenue, Kent Street, and a line 100 feet easterly of Manhattan Avenue;
  - a line midway between Green Street and Huron Street, a line 100 feet westerly of Manhattan Avenue, Kent Street, a line 150 feet westerly of Manhattan Avenue, a line midway between Kent Street and Greenpoint Avenue, Franklin Street, a line 50 feet northerly of Huron Street, and a line 125 feet easterly of Franklin Street;
- d.