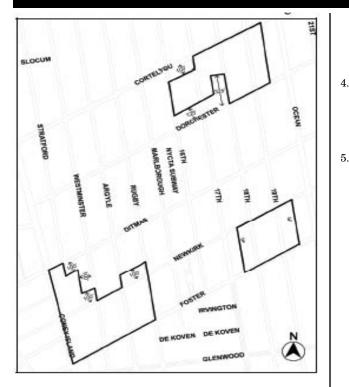

nary housing designated area The Inclusionary Housing Program shall apply in the following areas:

Map X2. Portion of Community District 14, Brooklyn

Map X3. Portion of Community District 14, Brooklyn

No. 5

changing from an R6 District to an R4A District property bounded by:

> a line 100 feet southerly of Cortelyou Road, Westminster Road, a line 200 feet southerly of Cortelyou Road, Stratford Road, a line 150 feet northerly of Dorchester Road, Rugby Road, a line 100 feet southerly of Cortelyou Road, a line midway between Rugby Road and Marlborough Road, a line perpendicular to the westerly street line of Marlborough Road distant 200 feet northerly (as measured along the street line) from the point of intersection of the westerly street line of Marlborough Road and the northerly street line of Dorchester Road, Marlborough Road, a line perpendicular to the easterly street line of Marlborough Road distant 200 feet southerly (as measured along the street line) from the point of intersection of the easterly street line of Marlborough Road and the southerly street line of Cortelyou Road, a line midway between Marlborough Road and East 16th Street, a line perpendicular to the westerly street line of East 16th Street distant 200 feet northerly (as measured along the street line) from the point of intersection of the westerly street line of East 16th Street and the northerly street line of Dorchester Road, East 16th Street, a line 125 feet northerly of Dorchester Road, a line midway between East 17th Street and East 18th Street, a line perpendicular to the westerly street line of East 18th Street distant 325 feet northerly (as measured along the street line) from the point of intersection of the westerly street line of East 18th Street and the northerly street line of Dorchester Road, Dorchester Road, and a line 80 feet westerly of Stratford Road;

Cortelyou Road, a line midway between East 19th Street and Ocean Avenue, Dorchester Road, East 18th Street, a line perpendicular to the westerly street line of East 18th Street distant 325 feet northerly (as measured along the street line) from the point of intersection of the westerly street line of East 18th Street and the northerly street line of Dorchester Road, a line midway between East 17th Street and East 18th Street, a line 125 feet northerly of Dorchester Road, East 16th Street, a line 100 feet southerly of Cortelyou Road, and East 17th Street;