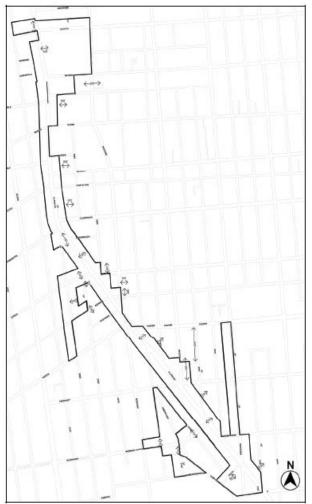

nary housing designated area The Inclusionary Housing Program shall apply in the following areas:

Map X2. Portion of Community District 14, Brooklyn

Map X3. Portion of Community District 14, Brooklyn

No. 5

35.

Foster Avenue, Nostrand Avenue, g. Glenwood Road, and a line midway between Nostrand Avenue and East 29th Street:

changing from an R7-1 District to an R7A District property bounded by Parkside Avenue, Flatbush Avenue, Clarkson Avenue, a line 100 feet easterly of Flatbush Avenue, Caton Avenue, a line 225 feet easterly of Flatbush Avenue, Lenox Road, a line 375 feet easterly of Flatbush Avenue, a line midway between Clarkson Avenue and Lenox Road, a line 250 feet easterly of Flatbush Avenue, Clarkson Avenue, Bedford Avenue, a line midway between Martense Street and Church Avenue, a line 250 feet westerly of Bedford Avenue, Martense Street, a line 425 feet westerly of Bedford Avenue, Linden Boulevard, a line 350 feet westerly of Caton Avenue, a line midway between Caton Avenue and Linden Boulevard, a line 100 feet easterly of Flatbush Avenue, Martense Street, a line 475 feet westerly of Bedford Avenue, a line midway between Martense Street and Church Avenue, Flatbush Avenue, a line 150 feet northerly of Church Avenue, East 21st Street, Church Avenue, Flatbush Avenue, a line 100 feet southerly of Church Avenue, a line 100 feet westerly of Flatbush Avenue, Kenmare Terrace and its easterly centerline prolongation, East 21st Street, a line 100 feet southerly of Albemarle Terrace, a line 100 feet westerly of Flatbush Avenue, a line 100 feet northerly of Regents Place, East 21st Street, a line 200 feet southerly of Beverley Road, a line midway between Ocean Avenue and East 21st Street, Cortelyou Road, Ocean Avenue, a line perpendicular to the easterly street line of Ocean Avenue distant 100 feet southerly (as measured along the street line) from the point of intersection of the easterly street line of Ocean Avenue and the southerly street line of Cortelyou Road, East 21st Street, Dorchester Road, a line midway between East 21st Street and East 22nd Street, Foster Avenue, a line midway between Ocean Avenue and East 21st Street, Campus Road, Avenue H, a line midway between Ocean Avenue and East 19th Street, Newkirk Avenue, Ocean Avenue, Ditmas Avenue, a line midway between Ocean Avenue and East 21st Street, Dorchester Road, a line midway between East 19th Street and Ocean Avenue, a line 100 feet southerly of Beverley Road, East 16th Street, Beverley Road, the westerly boundary line of MTA New York City Transit right-of-way, a line 150 feet southerly of Church Avenue, a line perpendicular to the southerly street line of Church Avenue distant 80 feet easterly (as measured along the street line) from the point of intersection of the southerly street line of Church Avenue and the easterly street line of Buckingham Road, Church Avenue, a line midway between East 16th Street- Buckingham Road and East 17th Street, Caton Avenue, and Parade Place, and <u>excluding the areas bounded by:</u>