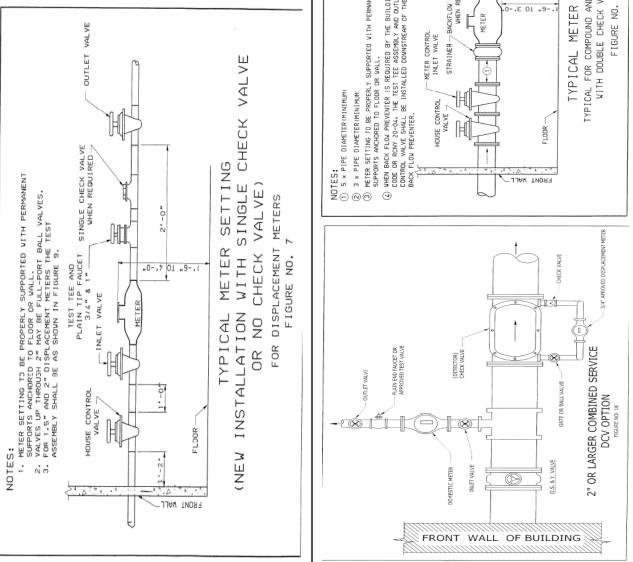

r.

Non-turf plants. Plants other than a lawn.

Sealed Building. A building with windows and doors which are locked and covered or blocked by concrete block, bricks, sheet metal or other materials intended to prevent access. Windows covered with wooden boards shall not constitute a sealed building.

Service Pipe. A water supply pipe which connects the customer to a City water main, private water main or internal water main. Service pipes connecting a single customer's premises to a City water main or a private water main are under the jurisdiction of the Department from the City or private water main up to and including the meter set in metered properties, or first valve within the property in unmetered properties.

UL/FM. Underwriter's Laboratories/Fireman's Mutual.

occupied illegally.









§23. Section 20-09 of Title 15 of the Rules of the City of New York is amended to read as follows:

# §20-09 Enforcement.

Any person who is in violation of or fails to comply with any provision, standard or requirement of these Rules or the terms and conditions of any permit issued pursuant to these Rules shall be subject to the issuance of notice(s) of violation and other civil or criminal enforcement action(s) pursuant to the provisions of §24-346 of the Administrative Code of the City of New York, including but not limited to payment of civil penalties and compliance with orders of the Commissioner and/or the Environmental Control Board.

In addition to any civil and criminal enforcement pursuant to §24-346 of the Administrative Code of the City of New York, the Department may