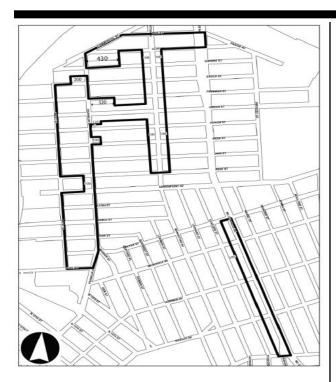

# BOROUGH OF MANHATTAN No. 1 NYPD STABLES

**CD 4** C 080012 PCM IN THE MATTER OF an application submitted by the Police Department and the Department of Citywide Administrative Services, pursuant to Section 197-c of the New York City Charter for the site selection and acquisition of property located at 770 Eleventh Avenue (Block 1082, p/o Lot 1) for use as a police mounted unit facility and stables.