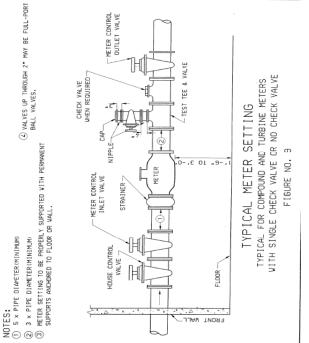

Non-turf plants. Plants other than a lawn.

Sealed Building. A building with windows and doors which are locked and covered or blocked by concrete block, bricks, sheet metal or other materials intended to prevent access. Windows covered with wooden boards shall not constitute a sealed building.

Service Pipe. A water supply pipe which connects the customer to a City water main, private water main or internal water main. Service pipes connecting a single customer's premises to a City water main or a private water main are under the jurisdiction of the Department from the City or private water main up to and including the meter set in metered properties, or first valve within the property in unmetered properties.

UL/FM. Underwriter's Laboratories/Fireman's Mutual.

occupied illegally.









§23. Section 20-09 of Title 15 of the Rules of the City of New York is amended to read as follows:

# §20-09 Enforcement.

Any person who is in violation of or fails to comply with any provision, standard or requirement of these Rules or the terms and conditions of any permit issued pursuant to these Rules shall be subject to the issuance of notice(s) of violation and other civil or criminal enforcement action(s) pursuant to the provisions of §24-346 of the Administrative Code of the City of New York, including but not limited to payment of civil penalties and compliance with orders of the Commissioner and/or the Environmental Control Board.

In addition to any civil and criminal enforcement pursuant to §24-346 of the Administrative Code of the City of New York, the Department may refu