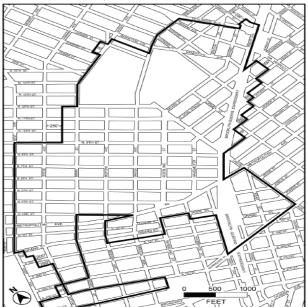

Borough of Brooklyn, Community District 14, as shown on a diagram (for illustrative purposes only) dated March 2, 2009, and subject to the conditions of CEQR Declaration E-233.