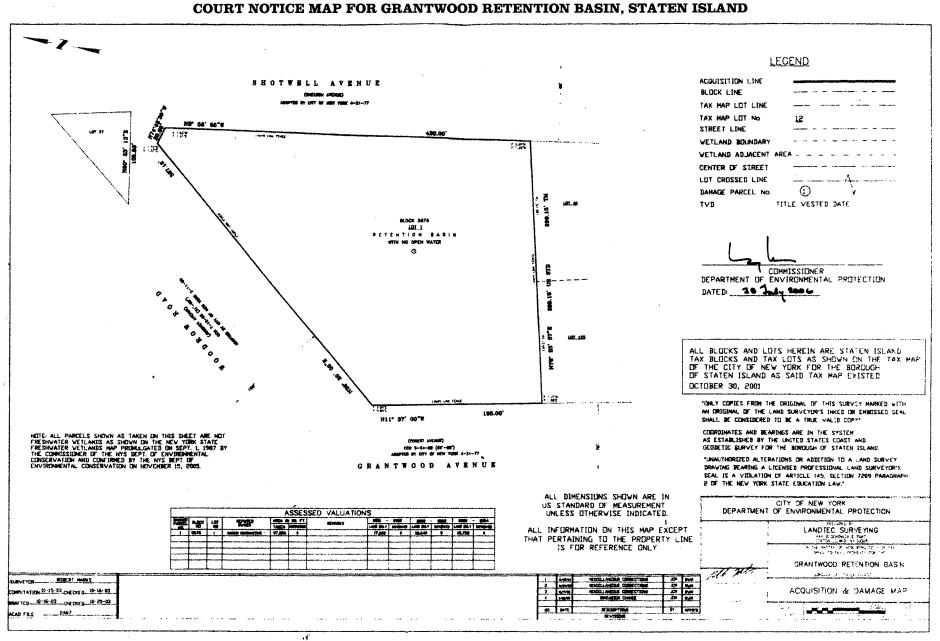

### **PRICE \$4.00**

| Transportation                               |
|----------------------------------------------|
| COURT NOTICE                                 |
| Supreme Court                                |
| Richmond County                              |
| See Court Notice Map on3039                  |
| PROPERTY DISPOSITION                         |
| Citywide Administrative Services3031         |
| Division of Municipal Supply Services 3031   |
| Sale By Sealed Bid                           |
| Police                                       |
| Auction                                      |
| PROCUREMENT                                  |
| Administration for Children's Services .3031 |
| Citywide Administrative Services3031         |
|                                              |