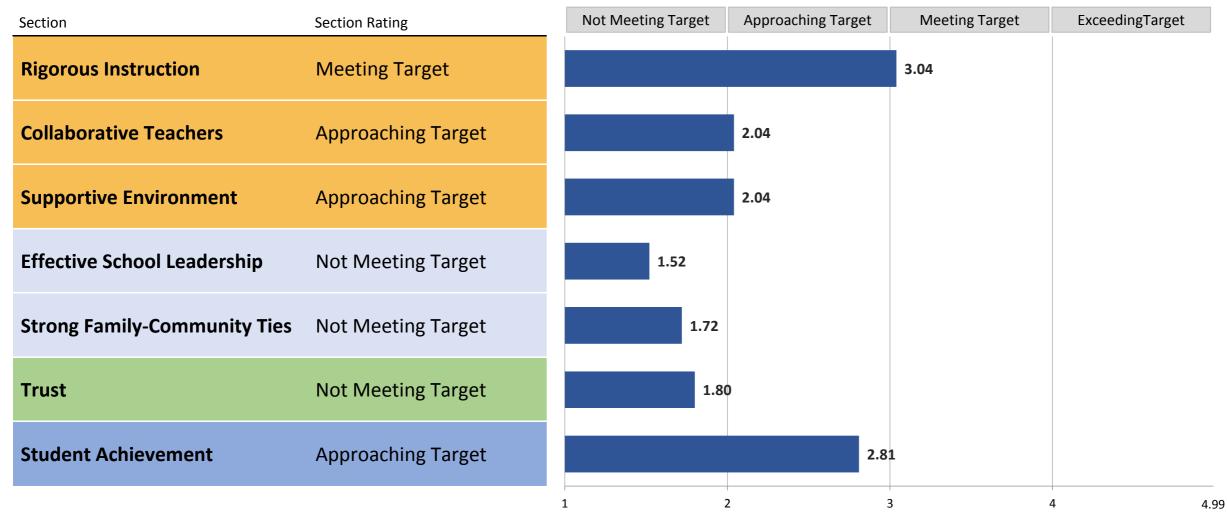

#### **Framework for Great Schools**

The Framework consists of six elements—Rigorous Instruction, Collaborative Teachers, Supportive Environment, Effective School Leadership, Strong Family-Community Ties, and Trust—that drive Student Achievement. The School Quality Guide shares ratings and data on each of the Framework elements, based on information from Quality Reviews, the NYC School Survey, student attendance, and movement of students with disabilities to less restrictive environments. The School Quality Guide also shares ratings and data on Student Achievement based on a variety of quantitative measures of student growth and performance.

**Section scores** are on a scale from 1.00 - 4.99. The first digit corresponds to the section rating, and the additional digits show how close the school was to the next rating level.

### 2014-15 School Quality Reports

Framework Elements Scoring Appendix

P.S. 132 Garret A. Morgan

09X132

|                                                                           | Metric Value   | Metric Score | Weight Pct |
|---------------------------------------------------------------------------|----------------|--------------|------------|
| orous Instruction                                                         |                |              |            |
| Quality Review 1.1                                                        | Developing     | 2.00         | 22%        |
| Quality Review 1.2                                                        | Developing     | 2.00         | 22%        |
| Quality Review 2.2                                                        | Proficient     | 3.40         | 22%        |
| NYC School Survey - Rigorous Instruction                                  | 95%            | 4.20         | 34%        |
| Section Rating: Meeting Target                                            | Section Score: | 3.04         |            |
|                                                                           |                |              |            |
| laborative Teachers                                                       |                |              |            |
| Quality Review 4.2                                                        | Developing     | 2.00         | 50%        |
| NYC School Survey - Collaborative Teachers                                | 76%            | 2.04         | 50%        |
| Section Rating: Approaching Target                                        | Section Score: | 2.04         |            |
| portive Environment                                                       |                |              |            |
| Quality Review 3.4                                                        | Proficient     | 3.40         | 30%        |
| NYC School Survey - Supportive Environment                                | 71%            | 1.20         | 35%        |
| Percentage of students with 90%+ attendance                               |                |              |            |
| EMS                                                                       | 55.6%          | 1.56         |            |
| HS                                                                        |                |              |            |
| Overall                                                                   | 55.6%          | 1.56         | 30%        |
| Movement of students with disabilities to less restrictive                |                |              |            |
| environments                                                              |                |              |            |
| EMS                                                                       | 0.21           | 2.64         |            |
| HS                                                                        | 0.34           | 2.64         | F0/        |
| Overall                                                                   | 0.21           | 2.64         | 5%         |
| Section Rating: Approaching Target                                        | Section Score: | 2.04         |            |
|                                                                           |                |              |            |
| ective School Leadership  NYC School Survey - Effective School Leadership | 60%            | 1.52         | 100%       |
| TVTC School Survey - Effective School Leduership                          | 00/0           | 1.32         | 100%       |
| Section Rating: Not Meeting Target                                        | Section Score: | 1.52         |            |
| ong Family-Community Ties                                                 |                |              |            |
| NYC School Survey - Strong Family-Community Ties                          | 75%            | 1.72         | 100%       |
|                                                                           |                |              |            |
| Section Rating: Not Meeting Target                                        | Section Score: | 1.72         |            |
| st                                                                        |                |              |            |
| NYC School Survey - Trust                                                 | 74%            | 1.80         | 100%       |
| Section Rating: Not Meeting Target                                        | Section Score: | 1.80         |            |
| Hamile Hot Mooting Parget                                                 | 3000000        |              |            |
|                                                                           |                |              |            |