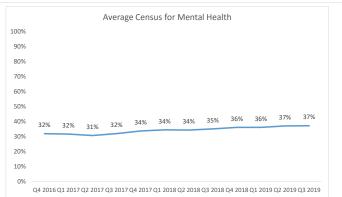

Local Law 58: CY 2019 Quarter 3 (July -September)

Version: 3/4/2020

| Metric                                                                              | Description                                                                                                                                                           | Q4 2016 | Q1 2017 | Q2 2017 | Q3 2017 | Q4 2017 | Q1 2018 | Q2 2018           | Q3 2018 | Q4 2018 | Q1 2019 | Q2 2019 | Q3 2019                   |
|-------------------------------------------------------------------------------------|-----------------------------------------------------------------------------------------------------------------------------------------------------------------------|---------|---------|---------|---------|---------|---------|-------------------|---------|---------|---------|---------|---------------------------|
| Intake                                                                              | Total number of completed intakes                                                                                                                                     | 11,771  | 12,432  | 12,570  | 11,959  | 10,741  | 10,234  | 10,031            | 9,482   | 8,534   | 8,795   | 7,703   | <b>4,599</b> <sup>2</sup> |
|                                                                                     | Number of medication variances                                                                                                                                        | 3       | 2       | 9       | 5       | 8       | 4       | 9                 | 2       | 10      | 14      | 7       | 4                         |
| Patient Safety                                                                      | Number of medication orders processed                                                                                                                                 | 135,193 | 137,339 | 131,888 | 126,986 | 126,438 | 126,142 | 118,736           | 114,838 | 112,248 | 109,653 | 114,135 | 108,764                   |
|                                                                                     | Variance rate %                                                                                                                                                       | 0.002%  | 0.001%  | 0.007%  | 0.004%  | 0.006%  | 0.003%  | 0.008%            | 0.002%  | 0.009%  | 0.013%  | 0.006%  | 0.004%                    |
| Preventable Hospitalizations and Preventable<br>Errors in Medical Care <sup>1</sup> | Unaddressed recommendations from preceding hospitalization resulting in current hospitalization/ Any patient with >= 2 hospitalizations within 30 days of one another | 0/8=0%  | 0/18=0% | 0/8=0%  | 0/12=0% | 1/6=17% | 0/12=0% | 1/11=9%           | 0/18=0% | 1/5=20% | 0/12=0% | 1/9=11% | 0/6=0%                    |
|                                                                                     | Average length of stay (days)                                                                                                                                         | 72      | 69      | 70      | 66      | 70      | 79      | 81                | 77      | 78      | 82      | 85      | 81                        |
|                                                                                     | % of census receiving mental health services                                                                                                                          | 32%     | 32%     | 31%     | 32%     | 34%     | 34%     | 34%               | 35%     | 36%     | 36%     | 37%     | 37%                       |
| Follow-Up                                                                           | Average length of stay for mental health (days)                                                                                                                       | 143     | 131     | 139     | 125     | 125     | 140     | 142               | 134     | 132     | 131     | 138     | 146                       |
|                                                                                     | Utilization trending                                                                                                                                                  | N/A     |         |         |         |         | Se      | e below for trend | ds      |         |         |         |                           |