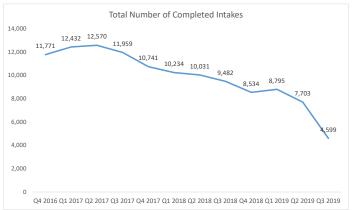

Local Law 58: CY 2019 Quarter 3 (July -September)

Version: 3/4/2020

| Metric                                                                              | Description                                                                                                                                                           | Q4 2016 | Q1 2017 | Q2 2017 | Q3 2017 | Q4 2017 | Q1 2018 | Q2 2018           | Q3 2018 | Q4 2018 | Q1 2019 | Q2 2019 | Q3 2019                   |
|-------------------------------------------------------------------------------------|-----------------------------------------------------------------------------------------------------------------------------------------------------------------------|---------|---------|---------|---------|---------|---------|-------------------|---------|---------|---------|---------|---------------------------|
| Intake                                                                              | Total number of completed intakes                                                                                                                                     | 11,771  | 12,432  | 12,570  | 11,959  | 10,741  | 10,234  | 10,031            | 9,482   | 8,534   | 8,795   | 7,703   | <b>4,599</b> <sup>2</sup> |
|                                                                                     | Number of medication variances                                                                                                                                        | 3       | 2       | 9       | 5       | 8       | 4       | 9                 | 2       | 10      | 14      | 7       | 4                         |
| Patient Safety                                                                      | Number of medication orders processed                                                                                                                                 | 135,193 | 137,339 | 131,888 | 126,986 | 126,438 | 126,142 | 118,736           | 114,838 | 112,248 | 109,653 | 114,135 | 108,764                   |
|                                                                                     | Variance rate %                                                                                                                                                       | 0.002%  | 0.001%  | 0.007%  | 0.004%  | 0.006%  | 0.003%  | 0.008%            | 0.002%  | 0.009%  | 0.013%  | 0.006%  | 0.004%                    |
| Preventable Hospitalizations and Preventable<br>Errors in Medical Care <sup>1</sup> | Unaddressed recommendations from preceding hospitalization resulting in current hospitalization/ Any patient with >= 2 hospitalizations within 30 days of one another | 0/8=0%  | 0/18=0% | 0/8=0%  | 0/12=0% | 1/6=17% | 0/12=0% | 1/11=9%           | 0/18=0% | 1/5=20% | 0/12=0% | 1/9=11% | 0/6=0%                    |
|                                                                                     | Average length of stay (days)                                                                                                                                         | 72      | 69      | 70      | 66      | 70      | 79      | 81                | 77      | 78      | 82      | 85      | 81                        |
|                                                                                     | % of census receiving mental health services                                                                                                                          | 32%     | 32%     | 31%     | 32%     | 34%     | 34%     | 34%               | 35%     | 36%     | 36%     | 37%     | 37%                       |
| Follow-Up                                                                           | Average length of stay for mental health (days)                                                                                                                       | 143     | 131     | 139     | 125     | 125     | 140     | 142               | 134     | 132     | 131     | 138     | 146                       |
|                                                                                     | Utilization trending                                                                                                                                                  | N/A     |         |         |         |         | Se      | e below for trend | ds      |         |         |         |                           |