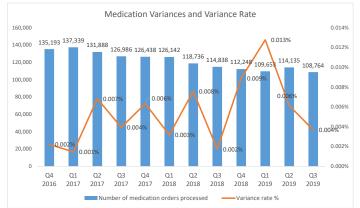

Local Law 58: CY 2019 Quarter 3 (July -September)

Version: 3/4/2020

| Metric                                                                              | Description                                                                                                                                                           | Q4 2016 | Q1 2017 | Q2 2017 | Q3 2017 | Q4 2017 | Q1 2018 | Q2 2018           | Q3 2018 | Q4 2018 | Q1 2019 | Q2 2019 | Q3 2019                   |
|-------------------------------------------------------------------------------------|-----------------------------------------------------------------------------------------------------------------------------------------------------------------------|---------|---------|---------|---------|---------|---------|-------------------|---------|---------|---------|---------|---------------------------|
| Intake                                                                              | Total number of completed intakes                                                                                                                                     | 11,771  | 12,432  | 12,570  | 11,959  | 10,741  | 10,234  | 10,031            | 9,482   | 8,534   | 8,795   | 7,703   | <b>4,599</b> <sup>2</sup> |
|                                                                                     | Number of medication variances                                                                                                                                        | 3       | 2       | 9       | 5       | 8       | 4       | 9                 | 2       | 10      | 14      | 7       | 4                         |
| Patient Safety                                                                      | Number of medication orders processed                                                                                                                                 | 135,193 | 137,339 | 131,888 | 126,986 | 126,438 | 126,142 | 118,736           | 114,838 | 112,248 | 109,653 | 114,135 | 108,764                   |
|                                                                                     | Variance rate %                                                                                                                                                       | 0.002%  | 0.001%  | 0.007%  | 0.004%  | 0.006%  | 0.003%  | 0.008%            | 0.002%  | 0.009%  | 0.013%  | 0.006%  | 0.004%                    |
| Preventable Hospitalizations and Preventable<br>Errors in Medical Care <sup>1</sup> | Unaddressed recommendations from preceding hospitalization resulting in current hospitalization/ Any patient with >= 2 hospitalizations within 30 days of one another | 0/8=0%  | 0/18=0% | 0/8=0%  | 0/12=0% | 1/6=17% | 0/12=0% | 1/11=9%           | 0/18=0% | 1/5=20% | 0/12=0% | 1/9=11% | 0/6=0%                    |
|                                                                                     | Average length of stay (days)                                                                                                                                         | 72      | 69      | 70      | 66      | 70      | 79      | 81                | 77      | 78      | 82      | 85      | 81                        |
|                                                                                     | % of census receiving mental health services                                                                                                                          | 32%     | 32%     | 31%     | 32%     | 34%     | 34%     | 34%               | 35%     | 36%     | 36%     | 37%     | 37%                       |
| Follow-Up                                                                           | Average length of stay for mental health (days)                                                                                                                       | 143     | 131     | 139     | 125     | 125     | 140     | 142               | 134     | 132     | 131     | 138     | 146                       |
|                                                                                     | Utilization trending                                                                                                                                                  | N/A     |         |         |         |         | Se      | e below for trend | ds      |         |         |         |                           |