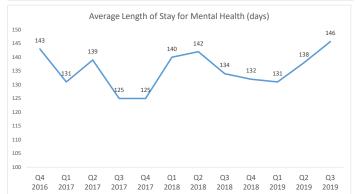

Local Law 58: CY 2019 Quarter 3 (July -September)

Version: 3/4/2020

| Metric                                                                              | Description                                                                                                                                                           | Q4 2016 | Q1 2017 | Q2 2017 | Q3 2017 | Q4 2017 | Q1 2018 | Q2 2018           | Q3 2018 | Q4 2018 | Q1 2019 | Q2 2019 | Q3 2019                   |
|-------------------------------------------------------------------------------------|-----------------------------------------------------------------------------------------------------------------------------------------------------------------------|---------|---------|---------|---------|---------|---------|-------------------|---------|---------|---------|---------|---------------------------|
| Intake                                                                              | Total number of completed intakes                                                                                                                                     | 11,771  | 12,432  | 12,570  | 11,959  | 10,741  | 10,234  | 10,031            | 9,482   | 8,534   | 8,795   | 7,703   | <b>4,599</b> <sup>2</sup> |
|                                                                                     | Number of medication variances                                                                                                                                        | 3       | 2       | 9       | 5       | 8       | 4       | 9                 | 2       | 10      | 14      | 7       | 4                         |
| Patient Safety                                                                      | Number of medication orders processed                                                                                                                                 | 135,193 | 137,339 | 131,888 | 126,986 | 126,438 | 126,142 | 118,736           | 114,838 | 112,248 | 109,653 | 114,135 | 108,764                   |
|                                                                                     | Variance rate %                                                                                                                                                       | 0.002%  | 0.001%  | 0.007%  | 0.004%  | 0.006%  | 0.003%  | 0.008%            | 0.002%  | 0.009%  | 0.013%  | 0.006%  | 0.004%                    |
| Preventable Hospitalizations and Preventable<br>Errors in Medical Care <sup>1</sup> | Unaddressed recommendations from preceding hospitalization resulting in current hospitalization/ Any patient with >= 2 hospitalizations within 30 days of one another | 0/8=0%  | 0/18=0% | 0/8=0%  | 0/12=0% | 1/6=17% | 0/12=0% | 1/11=9%           | 0/18=0% | 1/5=20% | 0/12=0% | 1/9=11% | 0/6=0%                    |
|                                                                                     | Average length of stay (days)                                                                                                                                         | 72      | 69      | 70      | 66      | 70      | 79      | 81                | 77      | 78      | 82      | 85      | 81                        |
|                                                                                     | % of census receiving mental health services                                                                                                                          | 32%     | 32%     | 31%     | 32%     | 34%     | 34%     | 34%               | 35%     | 36%     | 36%     | 37%     | 37%                       |
| Follow-Up                                                                           | Average length of stay for mental health (days)                                                                                                                       | 143     | 131     | 139     | 125     | 125     | 140     | 142               | 134     | 132     | 131     | 138     | 146                       |
|                                                                                     | Utilization trending                                                                                                                                                  | N/A     |         |         |         |         | Se      | e below for trend | ds      |         |         |         |                           |