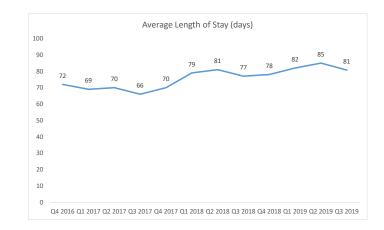

Local Law 58: CY 2019 Quarter 3 (July -September)

Version: 3/4/2020

| Metric                                                                              | Description                                                                                                                                                           | Q4 2016 | Q1 2017 | Q2 2017 | Q3 2017 | Q4 2017 | Q1 2018 | Q2 2018           | Q3 2018 | Q4 2018 | Q1 2019 | Q2 2019 | Q3 2019                   |
|-------------------------------------------------------------------------------------|-----------------------------------------------------------------------------------------------------------------------------------------------------------------------|---------|---------|---------|---------|---------|---------|-------------------|---------|---------|---------|---------|---------------------------|
| Intake                                                                              | Total number of completed intakes                                                                                                                                     | 11,771  | 12,432  | 12,570  | 11,959  | 10,741  | 10,234  | 10,031            | 9,482   | 8,534   | 8,795   | 7,703   | <b>4,599</b> <sup>2</sup> |
|                                                                                     | Number of medication variances                                                                                                                                        | 3       | 2       | 9       | 5       | 8       | 4       | 9                 | 2       | 10      | 14      | 7       | 4                         |
| Patient Safety                                                                      | Number of medication orders processed                                                                                                                                 | 135,193 | 137,339 | 131,888 | 126,986 | 126,438 | 126,142 | 118,736           | 114,838 | 112,248 | 109,653 | 114,135 | 108,764                   |
|                                                                                     | Variance rate %                                                                                                                                                       | 0.002%  | 0.001%  | 0.007%  | 0.004%  | 0.006%  | 0.003%  | 0.008%            | 0.002%  | 0.009%  | 0.013%  | 0.006%  | 0.004%                    |
| Preventable Hospitalizations and Preventable<br>Errors in Medical Care <sup>1</sup> | Unaddressed recommendations from preceding hospitalization resulting in current hospitalization/ Any patient with >= 2 hospitalizations within 30 days of one another | 0/8=0%  | 0/18=0% | 0/8=0%  | 0/12=0% | 1/6=17% | 0/12=0% | 1/11=9%           | 0/18=0% | 1/5=20% | 0/12=0% | 1/9=11% | 0/6=0%                    |
|                                                                                     | Average length of stay (days)                                                                                                                                         | 72      | 69      | 70      | 66      | 70      | 79      | 81                | 77      | 78      | 82      | 85      | 81                        |
|                                                                                     | % of census receiving mental health services                                                                                                                          | 32%     | 32%     | 31%     | 32%     | 34%     | 34%     | 34%               | 35%     | 36%     | 36%     | 37%     | 37%                       |
| Follow-Up                                                                           | Average length of stay for mental health (days)                                                                                                                       | 143     | 131     | 139     | 125     | 125     | 140     | 142               | 134     | 132     | 131     | 138     | 146                       |
|                                                                                     | Utilization trending                                                                                                                                                  | N/A     |         |         |         |         | Se      | e below for trend | ds      |         |         |         |                           |