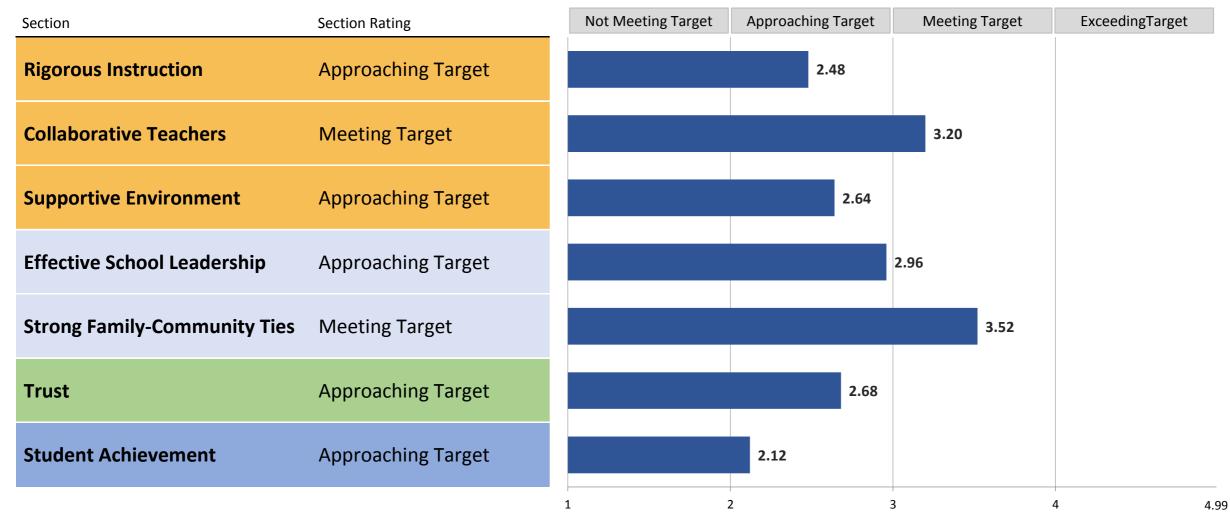

### **Summary of Section Ratings**

**Section scores** are on a scale from 1.00 - 4.99. The first digit corresponds to the section rating, and the additional digits show how close the school was to the next rating level.