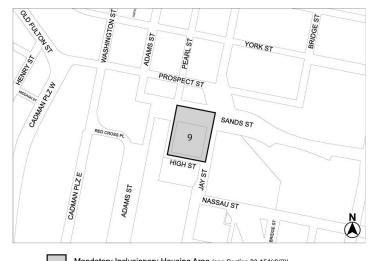

#### 90 SANDS STREET REZONING

#### **BROOKLYN CB - 2**

C 200059 ZMK

Application submitted by 90 Sands Street Housing Development Fund, pursuant to Sections 197-c and 201 of the New York City Charter, for an amendment of the Zoning Map, Section No. 12d:

changing from an M1-6 District, to an M1-6/R10 District, property bounded by the easterly centerline prolongation of Sands Street, Jay Street, High Street and Pearl Street; and

 establishing a Special Mixed Use District (MX-2), bounded by the easterly centerline prolongation of Sands Street (narrow portion), Jay Street, High Street and Pearl Street;

as shown on a diagram (for illustrative purposes only), dated October 15, 2019.