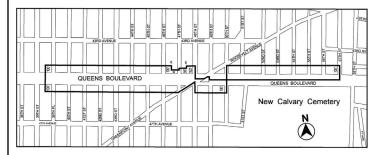

#### 52ND STREET REZONING

#### **QUEENS CB - 2**

C 180154 ZMQ

Application submitted by Woodside Equities, LLC, pursuant to Sections 197-c and 201 of the New York City Charter, for an amendment of the Zoning Map, Section Nos. 9b and 9d:

- changing from an R5B District, to an R7A District, property bounded by a line 100 feet southeasterly of Roosevelt Avenue, a line midway between 52nd Street and 53rd Street, a line 100 feet northerly of Queens Boulevard and 52nd Street; and
- establishing within the proposed R7A District, a C2-3 Distric, bounded by a line 100 feet southeasterly of Roosevelt Avenue, a line midway between 52nd Street and 53rd Street, a line 100 feet northerly of Queens Boulevard and 52nd Street;

as shown on a diagram (for illustrative purposes only), dated October 15, 2019, and subject to the conditions of CEQR Declaration E-497.