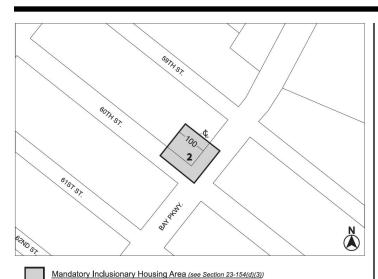

#### Nos. 2 & 3 5914 BAY PARKWAY REZONING No. 2

**CD 12** 

C 190377 ZMK

C 200188 HAK

**IN THE MATTER OF** an application submitted by SUW 4 LLC, pursuant to Sections 197-c and 201 of the New York City Charter for the amendment of the Zoning Map, Section No. 22d by:

- changing from an R5 District to an R6 District property bounded by a line midway between 59th Street and 60th Street, Bay Parkway, 60th Street, and a line 100 feet northwesterly of Bay Parkway; and
- 2. establishing within the proposed R6 District a C2-4 District bounded by a line midway between 59th Street and 60th Street, Bay Parkway, 60th Street, and a line 100 feet northwesterly of Bay Parkway;

as shown on a diagram (for illustrative purposes only) dated November 12, 2019.

#### No. 3

CD 12 N 190378 ZRK IN THE MATTER OF an application submitted by SUW 4 LLC,

pursuant to Section 201 of the New York City Charter, for an amendment of the Zoning Resolution of the City of New York, modifying APPENDIX F for the purpose of establishing a Mandatory Inclusionary Housing area.