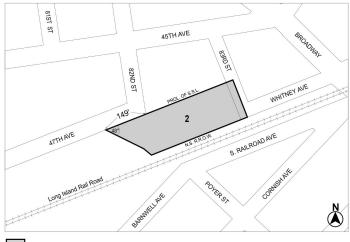

### BOROUGH OF QUEENS Nos. 6 & 7 78-01 Queens Boulevard Rezoning No. 6

CD 2
C 250044 ZMQ
IN THE MATTER OF an application submitted by 7801 Queens
Holding LLC pursuant to Sections 197-c and 201 of the New York City
Charter for an amendment of the Zoning Map, Section Nos. 9d & 13c:

 changing from an M1-1 District to an R7X District property bounded by Albion Avenue, a line perpendicular to the southeasterly street line of Albion Avenue and passing through a point on the northwesterly street line of Barnwell Avenue distant 150 feet northeasterly (as measured along the street line) from the point of intersection of the northwesterly street line of Barnwell Avenue and the northerly street line of Queens Boulevard, Barnwell Avenue, a line 115 feet northerly of Queens Boulevard, a line midway between Barnwell Avenue and Cornish Avenue, a line perpendicular to the northwesterly street line of Cornish Avenue distant 135 feet northeasterly (as measured along the street line) from the point of intersection of the northwesterly street line of Cornish Avenue and the northerly street line of Queens Boulevard, Cornish Avenue, and Queens Boulevard;

2. establishing within the proposed R7X District a C2-4 District bounded by Albion Avenue, a line perpendicular to the southeasterly street line of Albion Avenue and passing through a point on the northwesterly street line of Barnwell Avenue distant 150 feet northeasterly (as measured along the street line) from the point of intersection of the northwesterly street line of Barnwell Avenue and the northerly street line of Queens Boulevard, Barnwell Avenue, a line 115 feet northerly of Queens Boulevard, a line midway between Barnwell Avenue and Cornish Avenue, a line perpendicular to the northwesterly street line of Cornish Avenue distant 135 feet northeasterly (as measured along the street line) from the point of intersection of the northwesterly street line of Cornish Avenue and the northerly street line of Queens Boulevard, Cornish Avenue, and Queens Boulevard;

as shown on a diagram (for illustrative purposes only) dated April 7, 2025, and subject to the conditions of CEQR Declaration E-828.

No. 7

CD 4 N 250045 ZRQ

IN THE MATTER OF an application submitted by 7801 Queens Holding LLC, pursuant to Section 201 of the New York City Charter, for an amendment of the Zoning resolution of the City of New York, amending APPENDIX F for the purpose of establishing a Mandatory Inclusionary Housing area.

## APPENDIX F

Mandatory Inclusionary Housing Areas and former Inclusionary Housing Designated Areas

\* \*

**QUEENS** 

Queens Community District 4

\* \* :

 $\underline{\text{Map } 2 - [\text{date of adoption}]}$ 

[EXISTING MAP]

Mandatory Inclusionary Housing Program Area see Section 23-154(d)(3)

Area **2** — 12/9/21 MIH Program Option 1 and Option 2