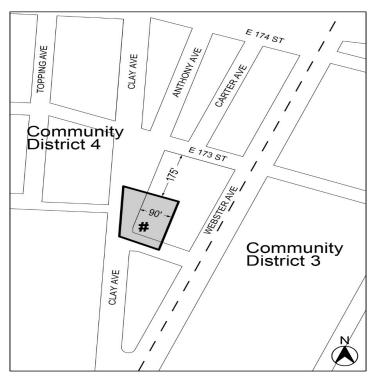

## CLAREMONT HOUSE: 1640 ANTHONY AVENUE

No. 1

CD 4

C 250220 HAX

IN THE MATTER OF an application submitted by the Department of Housing Preservation and Development (HPD)

- pursuant to Article 16 of the General Municipal Law of New York State for:
  - a. the designation of property located at 1640 Anthony Avenue (Block 2888, Lot 23) as an Urban Development Action Area; and
  - b. an Urban Development Area Project for such area; and
- pursuant to Section 197-c of the New York City Charter for the disposition of such property to a developer to be selected by HPD;

to facilitate the development of a 13-story building containing approximately 65 income-restricted units, Borough of the Bronx, Community District 4.

No. 2

**CD 4** 

C 250221 ZMX

IN THE MATTER OF an application submitted by NYC Department of Housing Preservation and Development pursuant to Sections 197-c and 201 of the New York City Charter for an amendment of the Zoning Map, Section No. 3d, changing from an R7-1 District to an R8 District property bounded by a line 175 feet southerly of East 173<sup>rd</sup> Street, a line 90 feet easterly of Anthony Avenue, Belmont Street, and Clay Avenue, as shown on a diagram (for illustrative purposes only) dated May 5, 2025, and subject to the conditions of CEQR Declaration E-809.

No. 3

**CD 4** 

N 250222 ZRX

IN THE MATTER OF an application submitted by NYC Department of Housing Preservation and Development, pursuant to Section 201 of the New York City Charter, for an amendment of the Zoning Resolution of the City of New York, amending APPENDIX F for the purpose of establishing a Mandatory Inclusionary Housing area.

## APPENDIX F

Mandatory Inclusionary Housing Areas and former Inclusionary Housing Designated Areas

THE BRONX

\* \* \*

The Bronx Community District 4

\* \* \*

Map 4 - [date of adoption]

## [PROPOSED MAP]

Community District boundary

Former Inclusionary Housing designated area

Mandatory Inclusionary Housing area
Area # – [date of adoption] MIH Option 2

Portion of Community District 4, The Bronx