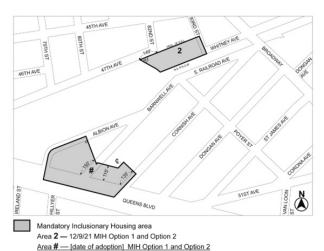

## APPENDIX F

Mandatory Inclusionary Housing Areas and former Inclusionary Housing Designated Areas

\* \*

**QUEENS** 

Queens Community District 4

\* \* :

 $\underline{\text{Map } 2 - [\text{date of adoption}]}$ 

[EXISTING MAP]

Mandatory Inclusionary Housing Program Area see Section 23-154(d)(3)

Area **2** — 12/9/21 MIH Program Option 1 and Option 2

## [PROPOSED MAP]

Portion of Community District 4, Queens

Sara Avila, Calendar Officer City Planning Commission 120 Broadway, 31st Floor, New York, NY 10271 Telephone (212) 720-3366

Accessibility questions: AccessibilityInfo@planning.nyc.gov, 212-720-3366, by: Wednesday, July 9, 2025 5:00 P.M.