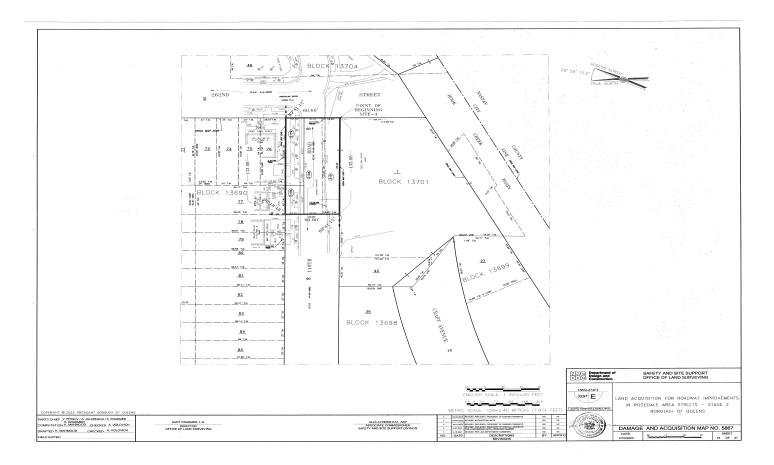

# QUEENS COUNTY NOTICE OF PETITION INDEX NUMBER 709749/2024 CONDEMNATION PROCEEDING

In the Matter of the Application of the CITY OF NEW YORK, Relative to Acquiring Title in Fee Simple Absolute to Certain real property in Queens where not heretofore acquired for the same purpose, for

#### ROADWAY IMPROVEMENTS IN ROSEDALE AREA STREETS -STAGE 2

in the Borough of Queens, City and State of New York.

PLEASE TAKE NOTICE that the City of New York ("City") intends to make an application to the Supreme Court of the State of New York, Queens County, IA Part 38, for certain relief

The City of New York, in this proceeding, intends to acquire title in fee simple absolute to certain real property where not heretofore acquired for the same purpose, for the full reconstruction of roadways, sidewalks and curbs, pedestrian ramps, storm sewers, sanitary sewers, and water mains in the Rosedale neighborhood in the Borough of Queens, City and State of New York. This application is for the acquisition of properties within the second stage of the Roadway Improvements in Rosedale Area Streets project.

#### Site 1

ALL that certain plot, piece or parcel of land, with buildings and improvements thereon erected, situate, lying and being in the Borough and County of Queens, City and State of New York, as bounded and described as follows:

BEGINNING at a point formed by the intersection of the northeasterly line of Hook Creek Boulevard (100 feet wide) with the northwesterly line of Frankton Street, (50 feet wide);

RUNNING THENCE northeasterly, along the northwesterly line of Frankton Street, a distance of 201.39 feet to a point on the Nassau County Line;