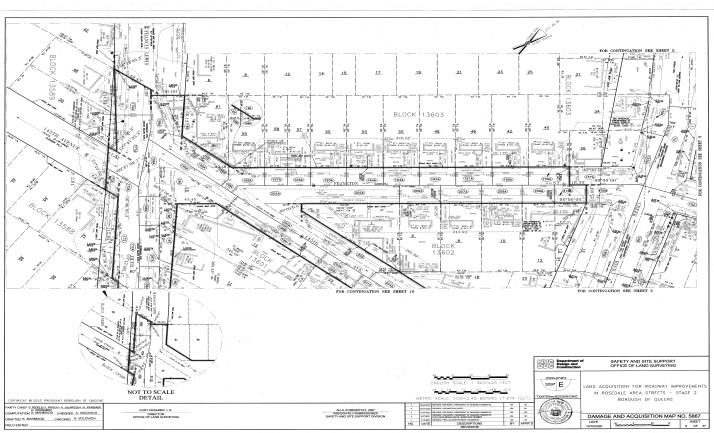

# QUEENS COUNTY NOTICE OF PETITION INDEX NUMBER 709749/2024 CONDEMNATION PROCEEDING

In the Matter of the Application of the CITY OF NEW YORK, Relative to Acquiring Title in Fee Simple Absolute to Certain real property in Queens where not heretofore acquired for the same purpose, for

#### ROADWAY IMPROVEMENTS IN ROSEDALE AREA STREETS -STAGE 2

in the Borough of Queens, City and State of New York.

PLEASE TAKE NOTICE that the City of New York ("City") intends to make an application to the Supreme Court of the State of New York, Queens County, IA Part 38, for certain relief

The City of New York, in this proceeding, intends to acquire title in fee simple absolute to certain real property where not heretofore acquired for the same purpose, for the full reconstruction of roadways, sidewalks and curbs, pedestrian ramps, storm sewers, sanitary sewers, and water mains in the Rosedale neighborhood in the Borough of Queens, City and State of New York. This application is for the acquisition of properties within the second stage of the Roadway Improvements in Rosedale Area Streets project.

#### Site 2

ALL that certain plot, piece or parcel of land, with buildings and improvements thereon erected, situate, lying and being in the Borough and County of Queens, City and State of New York, as bounded and described as follows: