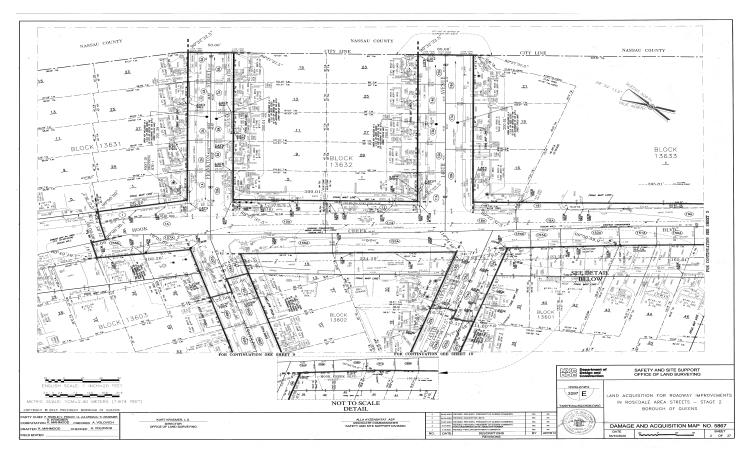

# QUEENS COUNTY NOTICE OF PETITION INDEX NUMBER 709749/2024 CONDEMNATION PROCEEDING

In the Matter of the Application of the CITY OF NEW YORK, Relative to Acquiring Title in Fee Simple Absolute to Certain real property in Queens where not heretofore acquired for the same purpose, for

#### ROADWAY IMPROVEMENTS IN ROSEDALE AREA STREETS -STAGE 2

in the Borough of Queens, City and State of New York.

PLEASE TAKE NOTICE that the City of New York ("City") intends to make an application to the Supreme Court of the State of New York, Queens County, IA Part 38, for certain relief

The City of New York, in this proceeding, intends to acquire title in fee simple absolute to certain real property where not heretofore acquired for the same purpose, for the full reconstruction of roadways, sidewalks and curbs, pedestrian ramps, storm sewers, sanitary sewers, and water mains in the Rosedale neighborhood in the Borough of Queens, City and State of New York. This application is for the acquisition of properties within the second stage of the Roadway Improvements in Rosedale Area Streets project.

#### Site 2

ALL that certain plot, piece or parcel of land, with buildings and improvements thereon erected, situate, lying and being in the Borough and County of Queens, City and State of New York, as bounded and described as follows:

BEGINNING at a point formed by the intersection of the northwesterly line of 145th Avenue (50 feet wide) with the northwesterly line of Frankton Street (50 feet wide);

RUNNING THENCE northeasterly, along the northwesterly line of Frankton Street, a distance of 370.52 feet to a point; THENCE southeasterly, deflecting to the right 90° 00' 00.0" from the