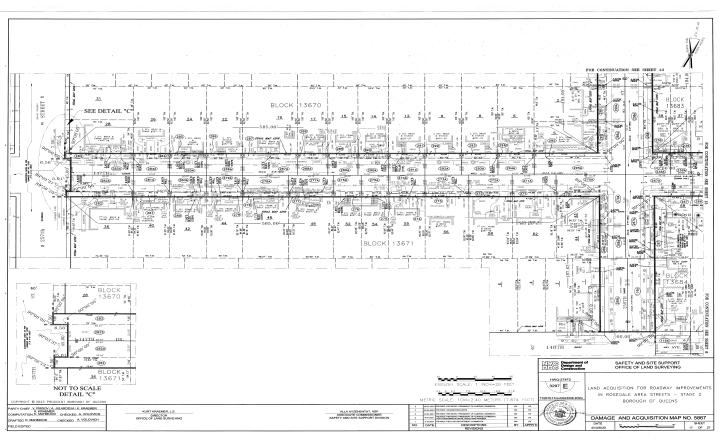

# QUEENS COUNTY NOTICE OF PETITION INDEX NUMBER 709749/2024 CONDEMNATION PROCEEDING

In the Matter of the Application of the CITY OF NEW YORK, Relative to Acquiring Title in Fee Simple Absolute to Certain real property in Queens where not heretofore acquired for the same purpose, for

#### ROADWAY IMPROVEMENTS IN ROSEDALE AREA STREETS -STAGE 2

in the Borough of Queens, City and State of New York.

PLEASE TAKE NOTICE that the City of New York ("City") intends to make an application to the Supreme Court of the State of New York, Queens County, IA Part 38, for certain relief

The City of New York, in this proceeding, intends to acquire title in fee simple absolute to certain real property where not heretofore acquired for the same purpose, for the full reconstruction of roadways, sidewalks and curbs, pedestrian ramps, storm sewers, sanitary sewers, and water mains in the Rosedale neighborhood in the Borough of Queens, City and State of New York. This application is for the acquisition of properties within the second stage of the Roadway Improvements in Rosedale Area Streets project.