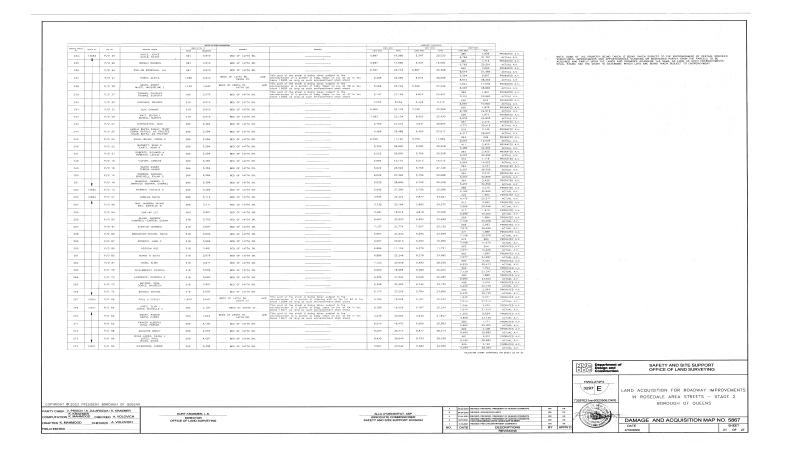

# QUEENS COUNTY NOTICE OF PETITION INDEX NUMBER 709749/2024 CONDEMNATION PROCEEDING

In the Matter of the Application of the CITY OF NEW YORK, Relative to Acquiring Title in Fee Simple Absolute to Certain real property in Queens where not heretofore acquired for the same purpose, for

#### ROADWAY IMPROVEMENTS IN ROSEDALE AREA STREETS -STAGE 2

in the Borough of Queens, City and State of New York.

PLEASE TAKE NOTICE that the City of New York ("City") intends to make an application to the Supreme Court of the State of New York, Queens County, IA Part 38, for certain relief

The City of New York, in this proceeding, intends to acquire title in fee simple absolute to certain real property where not heretofore acquired for the same purpose, for the full reconstruction of roadways, sidewalks and curbs, pedestrian ramps, storm sewers, sanitary sewers, and water mains in the Rosedale neighborhood in the Borough of Queens, City and State of New York. This application is for the acquisition of properties within the second stage of the Roadway Improvements in Rosedale Area Streets project.

The description of the real property to be acquired is as follows: