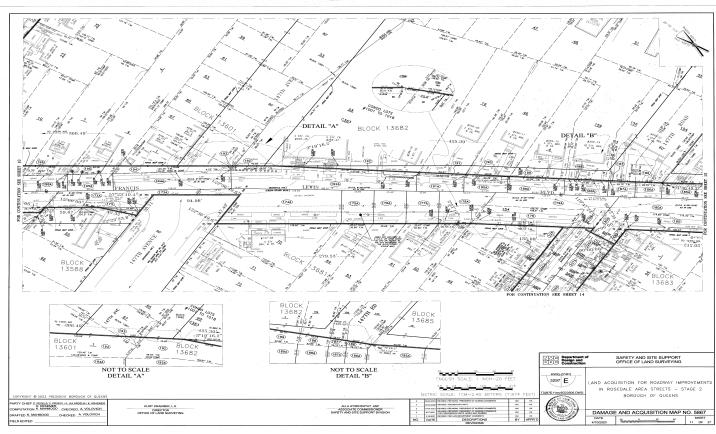

# QUEENS COUNTY NOTICE OF PETITION INDEX NUMBER 709749/2024 CONDEMNATION PROCEEDING

In the Matter of the Application of the CITY OF NEW YORK, Relative to Acquiring Title in Fee Simple Absolute to Certain real property in Queens where not heretofore acquired for the same purpose, for

#### ROADWAY IMPROVEMENTS IN ROSEDALE AREA STREETS -STAGE 2

in the Borough of Queens, City and State of New York.

PLEASE TAKE NOTICE that the City of New York ("City") intends to make an application to the Supreme Court of the State of New York, Queens County, IA Part 38, for certain relief

The City of New York, in this proceeding, intends to acquire title in fee simple absolute to certain real property where not heretofore acquired for the same purpose, for the full reconstruction of roadways, sidewalks and curbs, pedestrian ramps, storm sewers, sanitary sewers, and water mains in the Rosedale neighborhood in the Borough of Queens, City and State of New York. This application is for the acquisition of properties within the second stage of the Roadway Improvements in Rosedale Area Streets project.

The description of the real property to be acquired is as follows:

#### Site 1

ALL that certain plot, piece or parcel of land, with buildings and improvements thereon erected, situate, lying and being in the Borough and County of Queens, City and State of New York, as bounded and described as follows:

BEGINNING at a point formed by the intersection of the northeasterly line of Hook Creek Boulevard (100 feet wide) with the northwesterly line of Frankton Street, (50 feet wide);

RUNNING THENCE northeasterly, along the northwesterly line of Frankton Street, a distance of 201.39 feet to a point on the Nassau County Line;

Above described parcel consists of beds of Hook Creek Boulevard, Frankton Street,  $145^{\rm th}$  Avenue, 148th Avenue, Hungry Harbor Road and 148th Drive as laid out on "City Map" of the City of New York, Borough of Queens and comprises an area of 298,086 Sq. Ft. or 6.84311 acres.