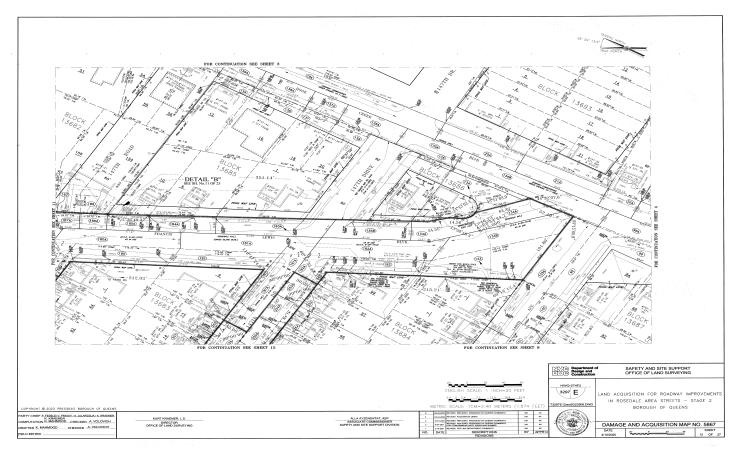

# QUEENS COUNTY NOTICE OF PETITION INDEX NUMBER 709749/2024 CONDEMNATION PROCEEDING

In the Matter of the Application of the CITY OF NEW YORK, Relative to Acquiring Title in Fee Simple Absolute to Certain real property in Queens where not heretofore acquired for the same purpose, for

#### ROADWAY IMPROVEMENTS IN ROSEDALE AREA STREETS -STAGE 2

in the Borough of Queens, City and State of New York.

PLEASE TAKE NOTICE that the City of New York ("City") intends to make an application to the Supreme Court of the State of New York, Queens County, IA Part 38, for certain relief

The City of New York, in this proceeding, intends to acquire title in fee simple absolute to certain real property where not heretofore acquired for the same purpose, for the full reconstruction of roadways, sidewalks and curbs, pedestrian ramps, storm sewers, sanitary sewers, and water mains in the Rosedale neighborhood in the Borough of Queens, City and State of New York. This application is for the acquisition of properties within the second stage of the Roadway Improvements in Rosedale Area Streets project.

#### Site 2

ALL that certain plot, piece or parcel of land, with buildings and improvements thereon erected, situate, lying and being in the Borough and County of Queens, City and State of New York, as bounded and described as follows:

BEGINNING at a point formed by the intersection of the northwesterly line of 145th Avenue (50 feet wide) with the northwesterly line of Frankton Street (50 feet wide);

RUNNING THENCE northeasterly, along the northwesterly line of Frankton Street, a distance of 370.52 feet to a point; THENCE southeasterly, deflecting to the right 90° 00' 00.0" from the