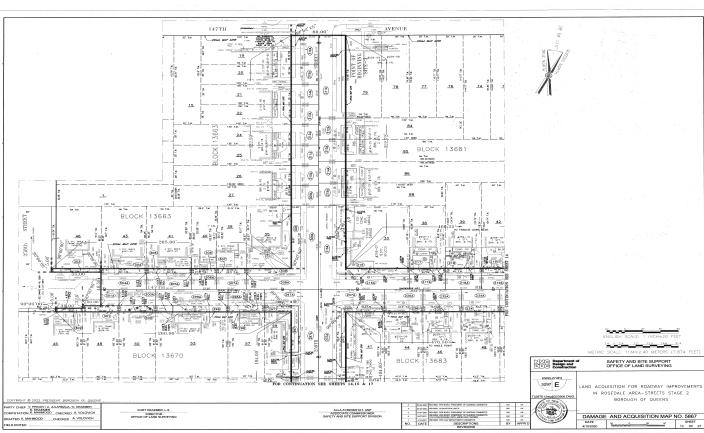

# QUEENS COUNTY NOTICE OF PETITION INDEX NUMBER 709749/2024 CONDEMNATION PROCEEDING

In the Matter of the Application of the CITY OF NEW YORK, Relative to Acquiring Title in Fee Simple Absolute to Certain real property in Queens where not heretofore acquired for the same purpose, for

#### ROADWAY IMPROVEMENTS IN ROSEDALE AREA STREETS -STAGE 2

in the Borough of Queens, City and State of New York.

PLEASE TAKE NOTICE that the City of New York ("City") intends to make an application to the Supreme Court of the State of New York, Queens County, IA Part 38, for certain relief

The City of New York, in this proceeding, intends to acquire title in fee simple absolute to certain real property where not heretofore acquired for the same purpose, for the full reconstruction of roadways, sidewalks and curbs, pedestrian ramps, storm sewers, sanitary sewers, and water mains in the Rosedale neighborhood in the Borough of Queens, City and State of New York. This application is for the acquisition of properties within the second stage of the Roadway Improvements in Rosedale Area Streets project.