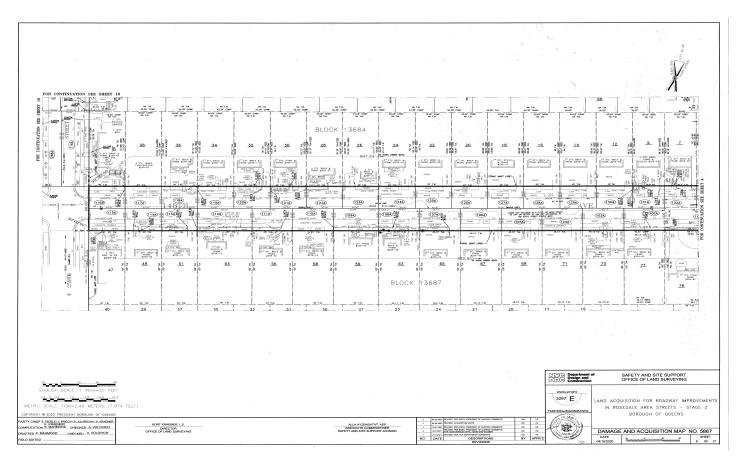

# QUEENS COUNTY NOTICE OF PETITION INDEX NUMBER 709749/2024 CONDEMNATION PROCEEDING

In the Matter of the Application of the CITY OF NEW YORK, Relative to Acquiring Title in Fee Simple Absolute to Certain real property in Queens where not heretofore acquired for the same purpose, for

#### ROADWAY IMPROVEMENTS IN ROSEDALE AREA STREETS -STAGE 2

in the Borough of Queens, City and State of New York.

PLEASE TAKE NOTICE that the City of New York ("City") intends to make an application to the Supreme Court of the State of New York, Queens County, IA Part 38, for certain relief

The City of New York, in this proceeding, intends to acquire title in fee simple absolute to certain real property where not heretofore acquired for the same purpose, for the full reconstruction of roadways, sidewalks and curbs, pedestrian ramps, storm sewers, sanitary sewers, and water mains in the Rosedale neighborhood in the Borough of Queens, City and State of New York. This application is for the acquisition of properties within the second stage of the Roadway Improvements in Rosedale Area Streets project.