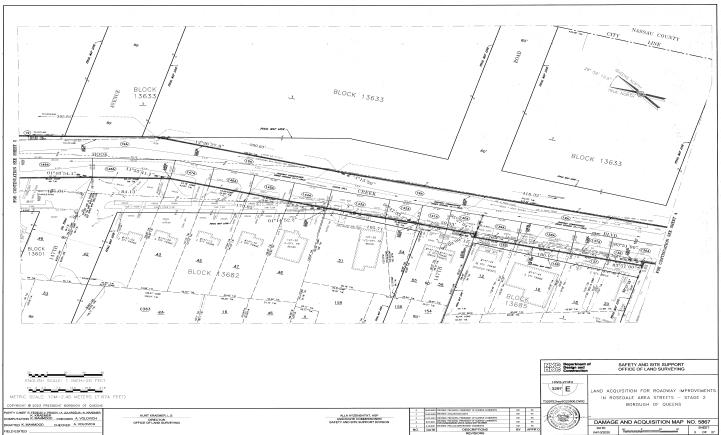

# QUEENS COUNTY NOTICE OF PETITION INDEX NUMBER 709749/2024 CONDEMNATION PROCEEDING

In the Matter of the Application of the CITY OF NEW YORK, Relative to Acquiring Title in Fee Simple Absolute to Certain real property in Queens where not heretofore acquired for the same purpose, for

#### ROADWAY IMPROVEMENTS IN ROSEDALE AREA STREETS -STAGE 2

in the Borough of Queens, City and State of New York.

PLEASE TAKE NOTICE that the City of New York ("City") intends to make an application to the Supreme Court of the State of New York, Queens County, IA Part 38, for certain relief

The City of New York, in this proceeding, intends to acquire title in fee simple absolute to certain real property where not heretofore acquired for the same purpose, for the full reconstruction of roadways, sidewalks and curbs, pedestrian ramps, storm sewers, sanitary sewers, and water mains in the Rosedale neighborhood in the Borough of Queens, City and State of New York. This application is for the acquisition of properties within the second stage of the Roadway Improvements in Rosedale Area Streets project.

#### Site 1

ALL that certain plot, piece or parcel of land, with buildings and improvements thereon erected, situate, lying and being in the Borough and County of Queens, City and State of New York, as bounded and described as follows:

BEGINNING at a point formed by the intersection of the northeasterly line of Hook Creek Boulevard (100 feet wide) with the northwesterly line of Frankton Street, (50 feet wide);

RUNNING THENCE northeasterly, along the northwesterly line of Frankton Street, a distance of 201.39 feet to a point on the Nassau County Line;

**THENCE** southeasterly, deflecting to the right 90° 32' 22.5" from the last mentioned course and along the Nassau County Line, a distance of 50.00 feet to a point on the southeasterly line of Frankton Street; THENCE southwesterly, along the southeasterly line of Frankton Street, deflecting to the right 89° 27' 37.5" from the last mentioned course, a distance of 200.01 feet to a corner formed by the intersection of the northeasterly line of Hook Creek Boulevard Street with the southeasterly line of Frankton Street;

THENCE southeasterly, deflecting to the left 89° 27' 37.5" from the last mentioned course and along the northeasterly line of Hook Creek Boulevard, a distance of 200.01 feet to a corner formed by the intersection of the northwesterly line of  $145^{\rm th}$  Avenue (50 feet wide) with the northeasterly line Hook Creek Boulevard;

THENCE northeasterly, deflecting to the left 90° 32' 22.5" from the last mentioned course and along the northwesterly line of 145th Avenue, a distance of 200.01 feet to a point on the Nassau County Line; **THENCE** southeasterly, deflecting to the right 90° 32° 22.5° from the last mentioned course and along the Nassau County Line, a distance of 60.00 feet to a point on the southeasterly line of 145th Avenue; THENCE southwesterly, deflecting to the right 89° 27' 37.5" from the last mentioned course and along 145th Avenue, a distance of 200.01 feet to a corner formed by the intersection of the northeasterly line of Hook Creek Boulevard with the southeasterly line of 145th Avenue; THENCE southeasterly, deflecting to the left 89° 27' 37.5" from the

Above described parcel consists of beds of Hook Creek Boulevard, Frankton Street,  $145^{\rm th}$  Avenue, 148th Avenue, Hungry Harbor Road and 148th Drive as laid out on "City Map" of the City of New York, Borough of Queens and comprises an area of 298,086 Sq. Ft. or 6.84311 acres.