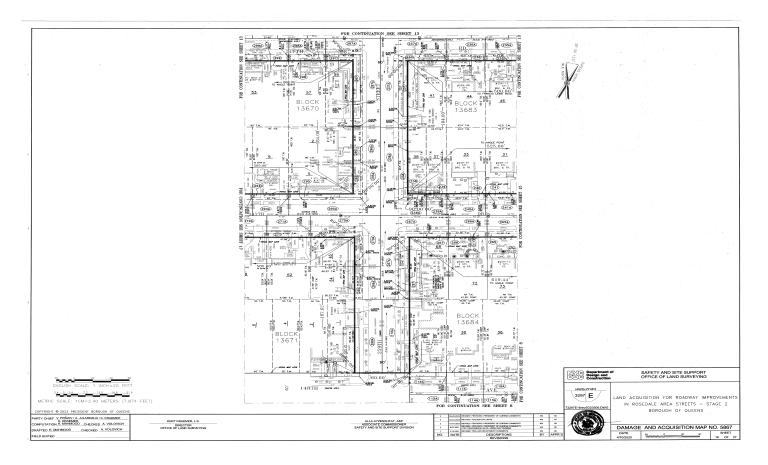

# QUEENS COUNTY NOTICE OF PETITION INDEX NUMBER 709749/2024 CONDEMNATION PROCEEDING

In the Matter of the Application of the CITY OF NEW YORK, Relative to Acquiring Title in Fee Simple Absolute to Certain real property in Queens where not heretofore acquired for the same purpose, for

#### ROADWAY IMPROVEMENTS IN ROSEDALE AREA STREETS -STAGE 2

in the Borough of Queens, City and State of New York.

PLEASE TAKE NOTICE that the City of New York ("City") intends to make an application to the Supreme Court of the State of New York, Queens County, IA Part 38, for certain relief

The City of New York, in this proceeding, intends to acquire title in fee simple absolute to certain real property where not heretofore acquired for the same purpose, for the full reconstruction of roadways, sidewalks and curbs, pedestrian ramps, storm sewers, sanitary sewers, and water mains in the Rosedale neighborhood in the Borough of Queens, City and State of New York. This application is for the acquisition of properties within the second stage of the Roadway Improvements in Rosedale Area Streets project.