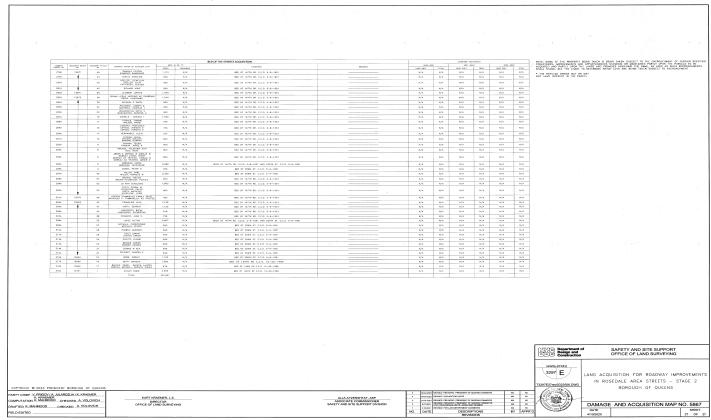

# QUEENS COUNTY NOTICE OF PETITION INDEX NUMBER 709749/2024 CONDEMNATION PROCEEDING

In the Matter of the Application of the CITY OF NEW YORK, Relative to Acquiring Title in Fee Simple Absolute to Certain real property in Queens where not heretofore acquired for the same purpose, for

#### ROADWAY IMPROVEMENTS IN ROSEDALE AREA STREETS -STAGE 2

in the Borough of Queens, City and State of New York.

PLEASE TAKE NOTICE that the City of New York ("City") intends to make an application to the Supreme Court of the State of New York, Queens County, IA Part 38, for certain relief

The application will be made at the Queens County Courthouse, located at 88-11 Sutphin Boulevard, Part 38, Courtroom 116, in the Borough of Queens, City and State of New York. The Court has advised that the application will be taken on submission on June 6, 2024 at 10:00 A.M. If you would like an opportunity to be heard, please contact Richard Chase at <a href="mailto:rchase@nycourts.gov">rchase@nycourts.gov</a> with a carbon copy to

 $\underline{mkeenan@law.nyc.gov}$  on or before June 4, 2024, and the court will schedule a hearing if needed.

The application is for an order:

- authorizing the City to file an acquisition map in the Office of the City Register;
- directing that upon the filing of the order granting the relief sought in this petition, together with the filing of the map in the Office of the City Register, title to the property shown on said map and sought to be acquired and more particularly described in this petition shall vest in the City in fee simple
- providing that the just compensation that should be made to the owners of the real property sought to be acquired and described in this petition be ascertained and determined by the Court without a jury;
- directing that within thirty days of entry of the order granting the relief sought in this petition, the City shall cause a Notice of Acquisition to be published in at least ten successive issues of The City Record, an official newspaper published in the City of New York, and shall serve a copy of such notice by first class mail on each condemnee or his, her, or its attorney of record; and
- directing that each condemnee shall have a period of one calendar year from the vesting date for this proceeding in which to file a written claim, demand, or notice of appearance with the Clerk of this Court and to serve a copy of the same upon the Corporation Counsel of the City of New York, 100 Church Street, New York, New York, 10007.

The City of New York, in this proceeding, intends to acquire title in fee simple absolute to certain real property where not heretofore acquired for the same purpose, for the full reconstruction of roadways, sidewalks and curbs, pedestrian ramps, storm sewers, sanitary sewers, and water mains in the Rosedale neighborhood in the Borough of Queens, City and State of New York. This application is for the acquisition of properties within the second stage of the Roadway Improvements in Rosedale Area Streets project.

The description of the real property to be acquired is as follows:

#### Site 1

ALL that certain plot, piece or parcel of land, with buildings and improvements thereon erected, situate, lying and being in the Borough and County of Queens, City and State of New York, as bounded and described as follows: