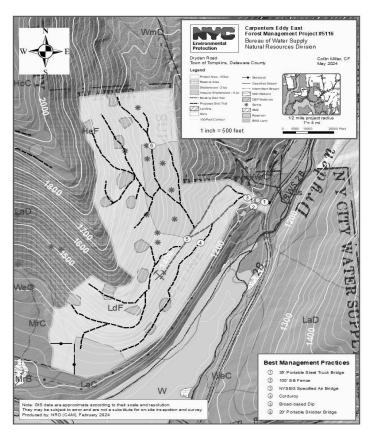

# QUEENS COUNTY NOTICE OF PETITION INDEX NUMBER 709749/2024 CONDEMNATION PROCEEDING

In the Matter of the Application of the CITY OF NEW YORK, Relative to Acquiring Title in Fee Simple Absolute to Certain real property in Queens where not heretofore acquired for the same purpose, for

#### ROADWAY IMPROVEMENTS IN ROSEDALE AREA STREETS -STAGE 2

in the Borough of Queens, City and State of New York.

PLEASE TAKE NOTICE that the City of New York ("City") intends to make an application to the Supreme Court of the State of New York, Queens County, IA Part 38, for certain relief

The City of New York, in this proceeding, intends to acquire title in fee simple absolute to certain real property where not heretofore acquired for the same purpose, for the full reconstruction of roadways, sidewalks and curbs, pedestrian ramps, storm sewers, sanitary sewers, and water mains in the Rosedale neighborhood in the Borough of Queens, City and State of New York. This application is for the acquisition of properties within the second stage of the Roadway Improvements in Rosedale Area Streets project.

#### Site 1

ALL that certain plot, piece or parcel of land, with buildings and improvements thereon erected, situate, lying and being in the Borough and County of Queens, City and State of New York, as bounded and described as follows:

BEGINNING at a point formed by the intersection of the northeasterly line of Hook Creek Boulevard (100 feet wide) with the northwesterly line of Frankton Street, (50 feet wide);

RUNNING THENCE northeasterly, along the northwesterly line of Frankton Street, a distance of 201.39 feet to a point on the Nassau County Line;