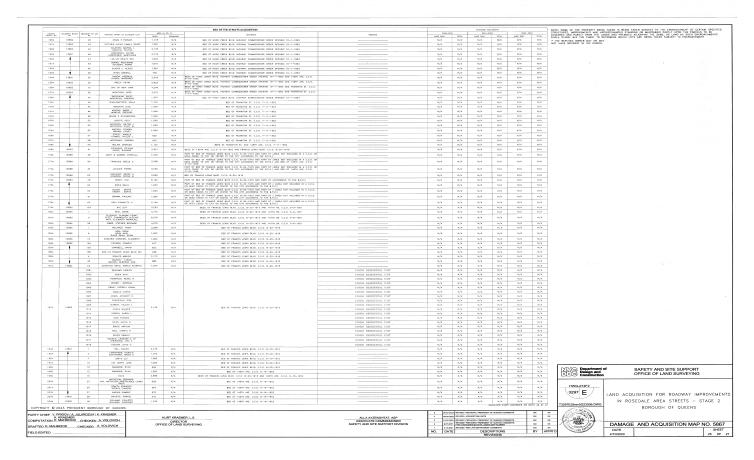

# QUEENS COUNTY NOTICE OF PETITION INDEX NUMBER 709749/2024 CONDEMNATION PROCEEDING

In the Matter of the Application of the CITY OF NEW YORK, Relative to Acquiring Title in Fee Simple Absolute to Certain real property in Queens where not heretofore acquired for the same purpose, for

#### ROADWAY IMPROVEMENTS IN ROSEDALE AREA STREETS -STAGE 2

in the Borough of Queens, City and State of New York.

PLEASE TAKE NOTICE that the City of New York ("City") intends to make an application to the Supreme Court of the State of New York, Queens County, IA Part 38, for certain relief

The City of New York, in this proceeding, intends to acquire title in fee simple absolute to certain real property where not heretofore acquired for the same purpose, for the full reconstruction of roadways, sidewalks and curbs, pedestrian ramps, storm sewers, sanitary sewers, and water mains in the Rosedale neighborhood in the Borough of Queens, City and State of New York. This application is for the acquisition of properties within the second stage of the Roadway Improvements in Rosedale Area Streets project.

The description of the real property to be acquired is as follows: