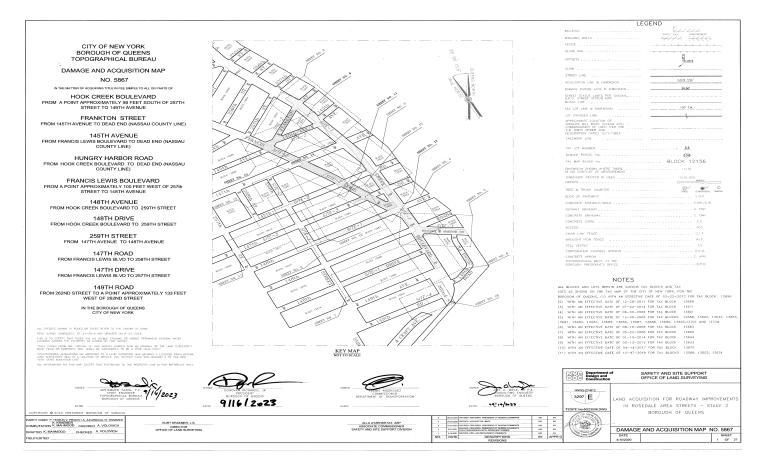

# QUEENS COUNTY NOTICE OF PETITION INDEX NUMBER 709749/2024 CONDEMNATION PROCEEDING

In the Matter of the Application of the CITY OF NEW YORK, Relative to Acquiring Title in Fee Simple Absolute to Certain real property in Queens where not heretofore acquired for the same purpose, for

#### ROADWAY IMPROVEMENTS IN ROSEDALE AREA STREETS -STAGE 2

in the Borough of Queens, City and State of New York.

PLEASE TAKE NOTICE that the City of New York ("City") intends to make an application to the Supreme Court of the State of New York, Queens County, IA Part 38, for certain relief

The City of New York, in this proceeding, intends to acquire title in fee simple absolute to certain real property where not heretofore acquired for the same purpose, for the full reconstruction of roadways, sidewalks and curbs, pedestrian ramps, storm sewers, sanitary sewers, and water mains in the Rosedale neighborhood in the Borough of Queens, City and State of New York. This application is for the acquisition of properties within the second stage of the Roadway Improvements in Rosedale Area Streets project.

#### Site 2

ALL that certain plot, piece or parcel of land, with buildings and improvements thereon erected, situate, lying and being in the Borough and County of Queens, City and State of New York, as bounded and described as follows:

BEGINNING at a point formed by the intersection of the northwesterly line of 145th Avenue (50 feet wide) with the northwesterly line of Frankton Street (50 feet wide);

RUNNING THENCE northeasterly, along the northwesterly line of Frankton Street, a distance of 370.52 feet to a point; THENCE southeasterly, deflecting to the right 90° 00' 00.0" from the