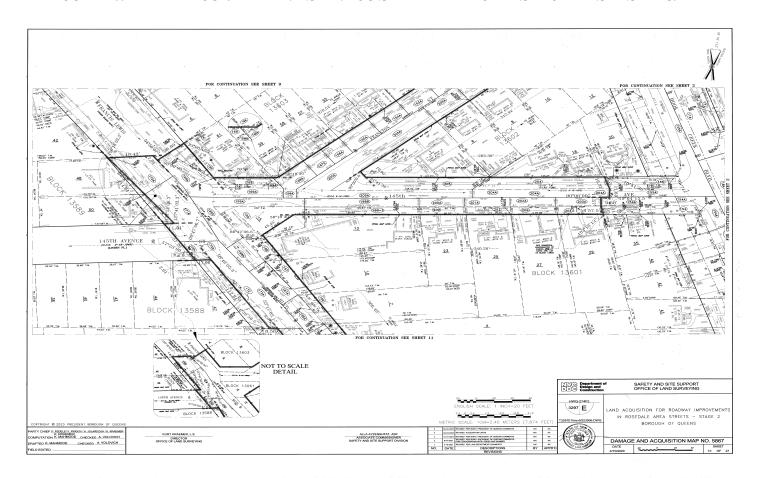

# QUEENS COUNTY NOTICE OF PETITION INDEX NUMBER 709749/2024 CONDEMNATION PROCEEDING

In the Matter of the Application of the CITY OF NEW YORK, Relative to Acquiring Title in Fee Simple Absolute to Certain real property in Queens where not heretofore acquired for the same purpose, for

#### ROADWAY IMPROVEMENTS IN ROSEDALE AREA STREETS -STAGE 2

in the Borough of Queens, City and State of New York.

PLEASE TAKE NOTICE that the City of New York ("City") intends to make an application to the Supreme Court of the State of New York, Queens County, IA Part 38, for certain relief

The City of New York, in this proceeding, intends to acquire title in fee simple absolute to certain real property where not heretofore acquired for the same purpose, for the full reconstruction of roadways, sidewalks and curbs, pedestrian ramps, storm sewers, sanitary sewers, and water mains in the Rosedale neighborhood in the Borough of Queens, City and State of New York. This application is for the acquisition of properties within the second stage of the Roadway Improvements in Rosedale Area Streets project.

#### Site 2

ALL that certain plot, piece or parcel of land, with buildings and improvements thereon erected, situate, lying and being in the Borough and County of Queens, City and State of New York, as bounded and described as follows: