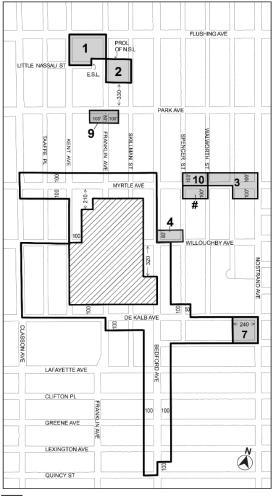

### BOROUGH OF BROOKLYN Nos. 2 & 3 712 MYRTLE AVENUE No. 2

CD 3

C 230258 ZMK

**IN THE MATTER OF** an application submitted by Joel Berkowitz pursuant to Sections 197-c and 201 of the New York City Charter for an amendment of the Zoning Map, Section No. 13b:

- changing from an M1-2 District to an R7D District property bounded by Myrtle Avenue, Walworth Street, a line 100 feet southerly of Myrtle Avenue, and Spencer Street; and
- establishing within the proposed R7D District a C2-4 District bounded by Myrtle Avenue, Walworth Street, a line 100 feet southerly of Myrtle Avenue, and Spencer Street;

as shown on a diagram (for illustrative purposes only) dated February 20, 2024, and subject to the conditions of CEQR Declaration E-731.

No. 3

CD 3

N 230259 ZRK

**IN THE MATTER OF** an application submitted by Joel Berkowitz, pursuant to Section 201 of the New York City Charter, for an amendment of the Zoning Resolution of the City of New York, modifying APPENDIX F for the purpose of establishing a Mandatory Inclusionary Housing area.