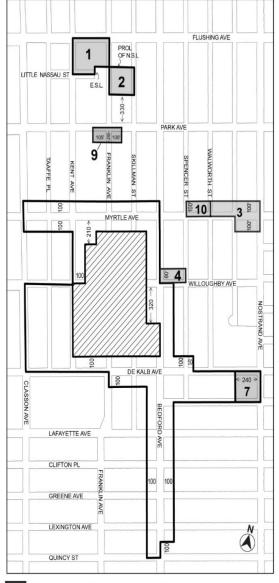

### BOROUGH OF BROOKLYN Nos. 2 & 3 712 MYRTLE AVENUE No. 2

CD 3

C 230258 ZMK

**IN THE MATTER OF** an application submitted by Joel Berkowitz pursuant to Sections 197-c and 201 of the New York City Charter for an amendment of the Zoning Map, Section No. 13b:

- changing from an M1-2 District to an R7D District property bounded by Myrtle Avenue, Walworth Street, a line 100 feet southerly of Myrtle Avenue, and Spencer Street; and
- establishing within the proposed R7D District a C2-4 District bounded by Myrtle Avenue, Walworth Street, a line 100 feet southerly of Myrtle Avenue, and Spencer Street;

as shown on a diagram (for illustrative purposes only) dated February 20, 2024, and subject to the conditions of CEQR Declaration E-731.

No. 3

CD 3

N 230259 ZRK

**IN THE MATTER OF** an application submitted by Joel Berkowitz, pursuant to Section 201 of the New York City Charter, for an amendment of the Zoning Resolution of the City of New York, modifying APPENDIX F for the purpose of establishing a Mandatory Inclusionary Housing area.