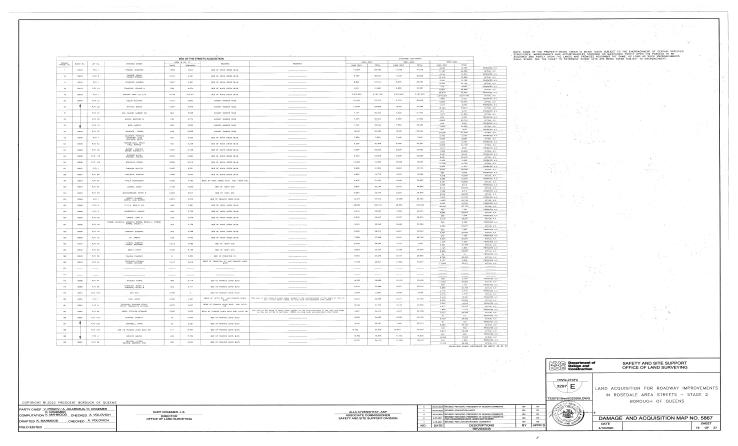

# QUEENS COUNTY NOTICE OF PETITION INDEX NUMBER 709749/2024 CONDEMNATION PROCEEDING

In the Matter of the Application of the CITY OF NEW YORK, Relative to Acquiring Title in Fee Simple Absolute to Certain real property in Queens where not heretofore acquired for the same purpose, for

#### ROADWAY IMPROVEMENTS IN ROSEDALE AREA STREETS -STAGE 2

in the Borough of Queens, City and State of New York.

PLEASE TAKE NOTICE that the City of New York ("City") intends to make an application to the Supreme Court of the State of New York, Queens County, IA Part 38, for certain relief

The City of New York, in this proceeding, intends to acquire title in fee simple absolute to certain real property where not heretofore acquired for the same purpose, for the full reconstruction of roadways, sidewalks and curbs, pedestrian ramps, storm sewers, sanitary sewers, and water mains in the Rosedale neighborhood in the Borough of Queens, City and State of New York. This application is for the acquisition of properties within the second stage of the Roadway Improvements in Rosedale Area Streets project.

The description of the real property to be acquired is as follows: