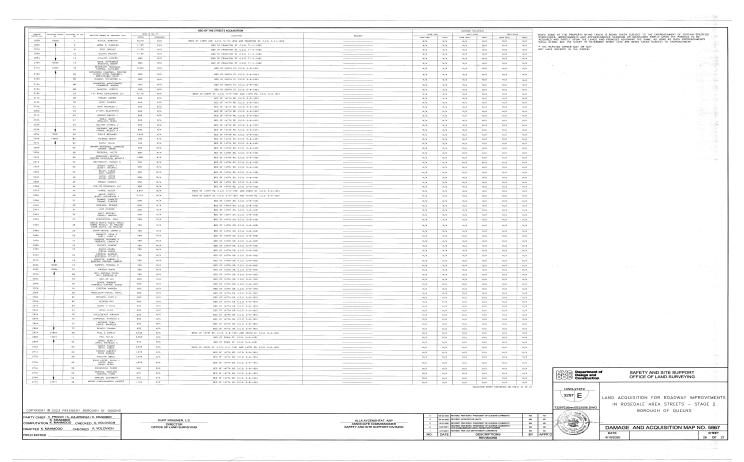

# QUEENS COUNTY NOTICE OF PETITION INDEX NUMBER 709749/2024 CONDEMNATION PROCEEDING

In the Matter of the Application of the CITY OF NEW YORK, Relative to Acquiring Title in Fee Simple Absolute to Certain real property in Queens where not heretofore acquired for the same purpose, for

#### ROADWAY IMPROVEMENTS IN ROSEDALE AREA STREETS -STAGE 2

in the Borough of Queens, City and State of New York.

PLEASE TAKE NOTICE that the City of New York ("City") intends to make an application to the Supreme Court of the State of New York, Queens County, IA Part 38, for certain relief

The City of New York, in this proceeding, intends to acquire title in fee simple absolute to certain real property where not heretofore acquired for the same purpose, for the full reconstruction of roadways, sidewalks and curbs, pedestrian ramps, storm sewers, sanitary sewers, and water mains in the Rosedale neighborhood in the Borough of Queens, City and State of New York. This application is for the acquisition of properties within the second stage of the Roadway Improvements in Rosedale Area Streets project.

The description of the real property to be acquired is as follows: