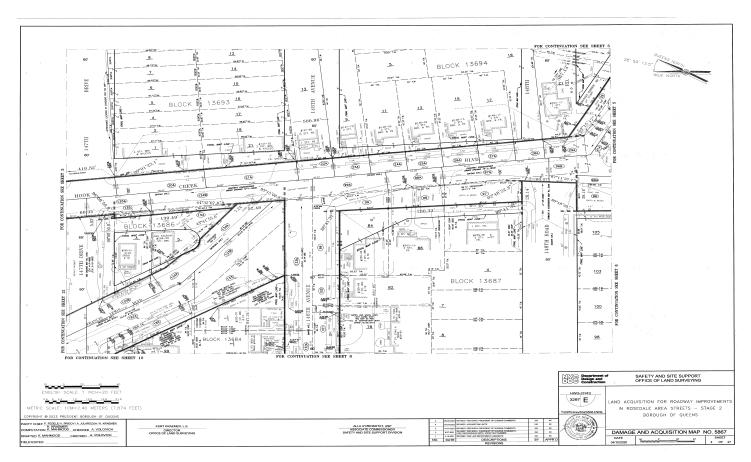

# QUEENS COUNTY NOTICE OF PETITION INDEX NUMBER 709749/2024 CONDEMNATION PROCEEDING

In the Matter of the Application of the CITY OF NEW YORK, Relative to Acquiring Title in Fee Simple Absolute to Certain real property in Queens where not heretofore acquired for the same purpose, for

#### ROADWAY IMPROVEMENTS IN ROSEDALE AREA STREETS -STAGE 2

in the Borough of Queens, City and State of New York.

PLEASE TAKE NOTICE that the City of New York ("City") intends to make an application to the Supreme Court of the State of New York, Queens County, IA Part 38, for certain relief

The City of New York, in this proceeding, intends to acquire title in fee simple absolute to certain real property where not heretofore acquired for the same purpose, for the full reconstruction of roadways, sidewalks and curbs, pedestrian ramps, storm sewers, sanitary sewers, and water mains in the Rosedale neighborhood in the Borough of Queens, City and State of New York. This application is for the acquisition of properties within the second stage of the Roadway Improvements in Rosedale Area Streets project.

#### Site 2

ALL that certain plot, piece or parcel of land, with buildings and improvements thereon erected, situate, lying and being in the Borough and County of Queens, City and State of New York, as bounded and described as follows:

BEGINNING at a point formed by the intersection of the northwesterly line of 145th Avenue (50 feet wide) with the northwesterly line of Frankton Street (50 feet wide);

RUNNING THENCE northeasterly, along the northwesterly line of Frankton Street, a distance of 370.52 feet to a point; THENCE southeasterly, deflecting to the right 90° 00' 00.0" from the