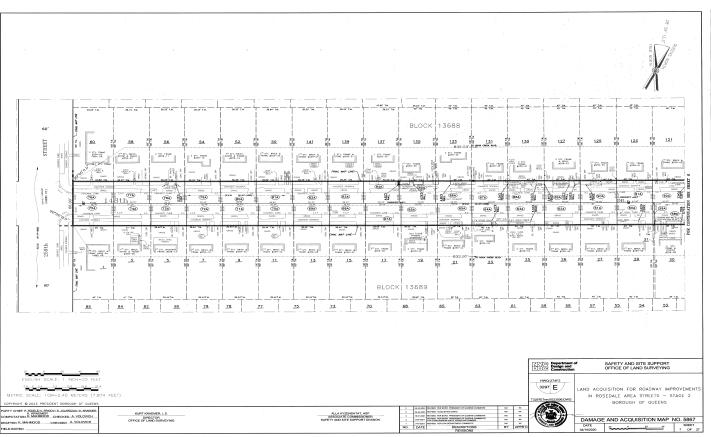

# QUEENS COUNTY NOTICE OF PETITION INDEX NUMBER 709749/2024 CONDEMNATION PROCEEDING

In the Matter of the Application of the CITY OF NEW YORK, Relative to Acquiring Title in Fee Simple Absolute to Certain real property in Queens where not heretofore acquired for the same purpose, for

#### ROADWAY IMPROVEMENTS IN ROSEDALE AREA STREETS -STAGE 2

in the Borough of Queens, City and State of New York.

PLEASE TAKE NOTICE that the City of New York ("City") intends to make an application to the Supreme Court of the State of New York, Queens County, IA Part 38, for certain relief

The City of New York, in this proceeding, intends to acquire title in fee simple absolute to certain real property where not heretofore acquired for the same purpose, for the full reconstruction of roadways, sidewalks and curbs, pedestrian ramps, storm sewers, sanitary sewers, and water mains in the Rosedale neighborhood in the Borough of Queens, City and State of New York. This application is for the acquisition of properties within the second stage of the Roadway Improvements in Rosedale Area Streets project.

Above described parcel consists of beds of Hook Creek Boulevard, Frankton Street,  $145^{\rm th}$  Avenue, 148th Avenue, Hungry Harbor Road and 148th Drive as laid out on "City Map" of the City of New York, Borough of Queens and comprises an area of 298,086 Sq. Ft. or 6.84311 acres.