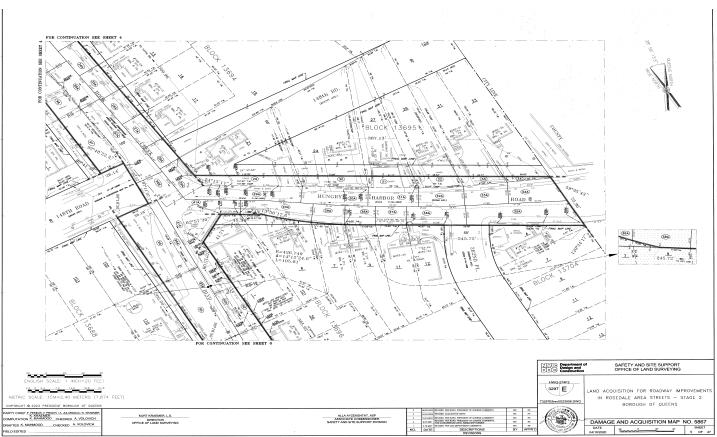

# QUEENS COUNTY NOTICE OF PETITION INDEX NUMBER 709749/2024 CONDEMNATION PROCEEDING

In the Matter of the Application of the CITY OF NEW YORK, Relative to Acquiring Title in Fee Simple Absolute to Certain real property in Queens where not heretofore acquired for the same purpose, for

#### ROADWAY IMPROVEMENTS IN ROSEDALE AREA STREETS -STAGE 2

in the Borough of Queens, City and State of New York.

PLEASE TAKE NOTICE that the City of New York ("City") intends to make an application to the Supreme Court of the State of New York, Queens County, IA Part 38, for certain relief

The City of New York, in this proceeding, intends to acquire title in fee simple absolute to certain real property where not heretofore acquired for the same purpose, for the full reconstruction of roadways, sidewalks and curbs, pedestrian ramps, storm sewers, sanitary sewers, and water mains in the Rosedale neighborhood in the Borough of Queens, City and State of New York. This application is for the acquisition of properties within the second stage of the Roadway Improvements in Rosedale Area Streets project.

mentioned course and along the Nassau County Line, a distance of 75.36 feet to a point on the southerly line of Hungry Harbor Road (80

THENCE westerly, deflecting to the right 120° 24' 17" from the last mentioned course and along the southerly line of Hungry Harbor Road, a distance of 245.72 feet to a point of tangency;

**THENCE** westerly, along an arc of circle with radius of 426.749 feet and a central angle of 14° 12' 24.6", deflecting to the right, a distance of

**THENCE** southeasterly, deflecting to the left 13° 56' 17.6" from the tangent of the previous curve, a distance of 45.36 feet to a point on northeasterly prolongation of the southeasterly line of Hook Creek Boulevard:

**THENCE** southwesterly, deflecting to the left 62° 57' 30" from the last mentioned course and along the southeasterly line of Hook Creek Boulevard and its northeasterly prolongation, a distance of 41.71 feet to an angle point;