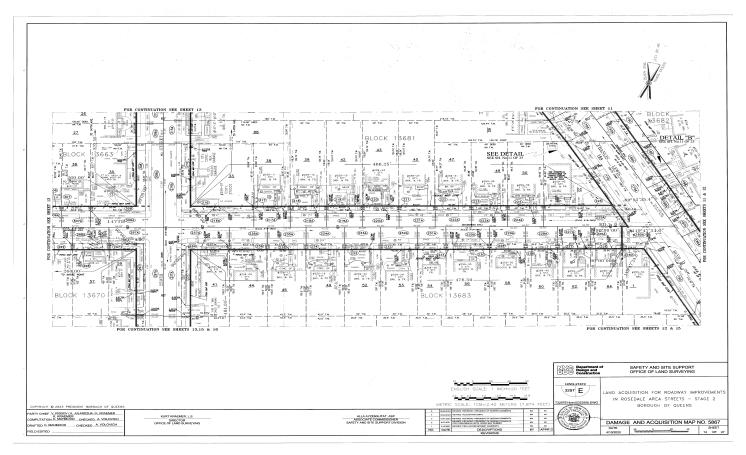

# QUEENS COUNTY NOTICE OF PETITION INDEX NUMBER 709749/2024 CONDEMNATION PROCEEDING

In the Matter of the Application of the CITY OF NEW YORK, Relative to Acquiring Title in Fee Simple Absolute to Certain real property in Queens where not heretofore acquired for the same purpose, for

#### ROADWAY IMPROVEMENTS IN ROSEDALE AREA STREETS -STAGE 2

in the Borough of Queens, City and State of New York.

PLEASE TAKE NOTICE that the City of New York ("City") intends to make an application to the Supreme Court of the State of New York, Queens County, IA Part 38, for certain relief

The City of New York, in this proceeding, intends to acquire title in fee simple absolute to certain real property where not heretofore acquired for the same purpose, for the full reconstruction of roadways, sidewalks and curbs, pedestrian ramps, storm sewers, sanitary sewers, and water mains in the Rosedale neighborhood in the Borough of Queens, City and State of New York. This application is for the acquisition of properties within the second stage of the Roadway Improvements in Rosedale Area Streets project.