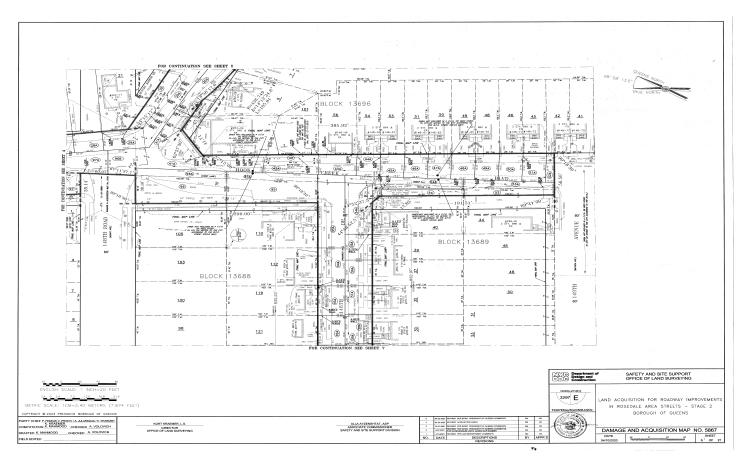

# QUEENS COUNTY NOTICE OF PETITION INDEX NUMBER 709749/2024 CONDEMNATION PROCEEDING

In the Matter of the Application of the CITY OF NEW YORK, Relative to Acquiring Title in Fee Simple Absolute to Certain real property in Queens where not heretofore acquired for the same purpose, for

#### ROADWAY IMPROVEMENTS IN ROSEDALE AREA STREETS -STAGE 2

in the Borough of Queens, City and State of New York.

PLEASE TAKE NOTICE that the City of New York ("City") intends to make an application to the Supreme Court of the State of New York, Queens County, IA Part 38, for certain relief

The City of New York, in this proceeding, intends to acquire title in fee simple absolute to certain real property where not heretofore acquired for the same purpose, for the full reconstruction of roadways, sidewalks and curbs, pedestrian ramps, storm sewers, sanitary sewers, and water mains in the Rosedale neighborhood in the Borough of Queens, City and State of New York. This application is for the acquisition of properties within the second stage of the Roadway Improvements in Rosedale Area Streets project.