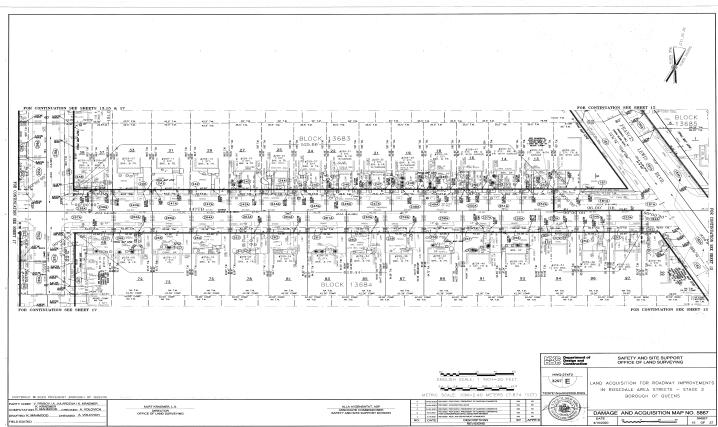

# QUEENS COUNTY NOTICE OF PETITION INDEX NUMBER 709749/2024 CONDEMNATION PROCEEDING

In the Matter of the Application of the CITY OF NEW YORK, Relative to Acquiring Title in Fee Simple Absolute to Certain real property in Queens where not heretofore acquired for the same purpose, for

#### ROADWAY IMPROVEMENTS IN ROSEDALE AREA STREETS -STAGE 2

in the Borough of Queens, City and State of New York.

PLEASE TAKE NOTICE that the City of New York ("City") intends to make an application to the Supreme Court of the State of New York, Queens County, IA Part 38, for certain relief

The City of New York, in this proceeding, intends to acquire title in fee simple absolute to certain real property where not heretofore acquired for the same purpose, for the full reconstruction of roadways, sidewalks and curbs, pedestrian ramps, storm sewers, sanitary sewers, and water mains in the Rosedale neighborhood in the Borough of Queens, City and State of New York. This application is for the acquisition of properties within the second stage of the Roadway Improvements in Rosedale Area Streets project.

The description of the real property to be acquired is as follows: