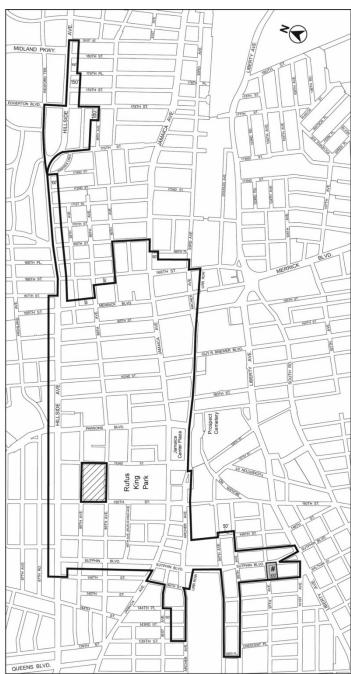

### 801-SEAT HIGH SCHOOL FACILITY

QUEENS CB - 12

20215032 SCQ

Application, pursuant to Section 1732 of the New York School Construction Authority Act, concerning the proposed site selection, for a new, 801-seat high school facility, located at 165-18 Hillside Avenue (Block 9816, Lots 39, 41, and 49), Borough of Queens, Council District 27, Community School District 28.