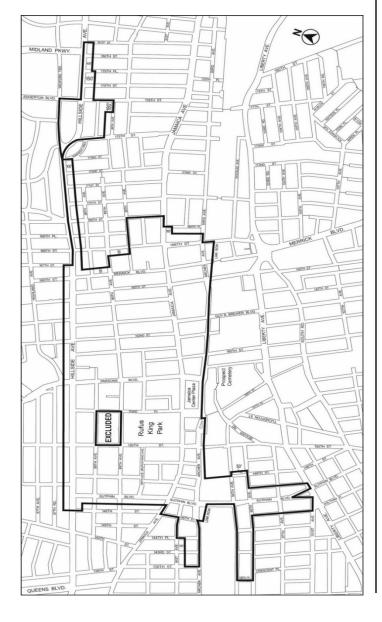

### 801-SEAT HIGH SCHOOL FACILITY

QUEENS CB - 12

20215032 SCQ

Application, pursuant to Section 1732 of the New York School Construction Authority Act, concerning the proposed site selection, for a new, 801-seat high school facility, located at 165-18 Hillside Avenue (Block 9816, Lots 39, 41, and 49), Borough of Queens, Council District 27, Community School District 28.