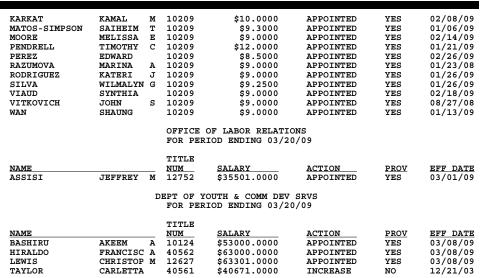

r>02/15/09<br>02/15/09<br>02/15/09<br>02/15/09<br>02/15/09<br>02/15/09<br>02/15/09<br>02/15/09<br>02/15/09<br>02/15/09<br>02/15/09<br>02/15/09<br>02/15/09<br>02/15/09<br>02/15/09<br>02/15/09<br>02/15/09<br>02/15/09<br>02/15/09<br>02/15/09<br>02/15/09<br>02/15/09<br>02/15/09<br>02/15/09<br>02/15/09<br>02/15/09<br>02/15/09<br>02/15/09<br>02/15/09<br>02/15/09<br>02/15/09<br>02/15/09<br>02/15/09<br>02/15/09<br>02/15/09<br>02/25/09<br>02/08/09<br>02/25/09<br>02/25/09<br>02/26/09<br>02/26/09<br>02/26/09<br>02/26/09<br>02/26/09 | HUM<br>PUBLI<br>NOTIC<br>April 23<br>comment<br>IN THE<br>the City<br>distribu<br>needy p<br>Contra<br>Food Ba<br>355 Foo<br>PIN# 00<br>The pro<br>Appropri<br>A draft<br>Adminis<br>on busin<br>to 5:00 I                                                         |  |  |  |



### LATE NOTICE

### HUMAN RESOURCES ADMINISTRATION

### PUBLIC HEARINGS

**NOTICE IS HEREBY GIVEN** that a Contract Public Hearing will be held on Thursday, April 23, 2009, in Spector Hall, 22 Reade Street, Main Floor, Borough of Manhattan, commencing at 10:00 A.M. on the following:

**IN THE MATTER** of a proposed contract between the Human Resources Administration of the City of New York and the Contractor listed below, for the provision of warehousing and distribution of non-perishable food to various food distribution centers for the hungry and needy population, Citywide. The contract term shall be from July 1, 2008 to June 30, 2009.

### Contractor/Address

Food Bank for New York City, Food for Survival 355 Food Center Drive, Bronx, NY 10474

PIN# 06909H070013 <u>Amount</u> \$500,0