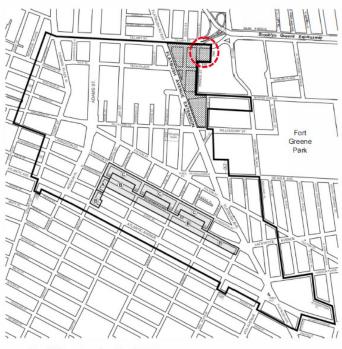

#### [PROPOSED MAP]

Schermerhom Street Height Limitation Area: Height Restriction of 210 Feet
 Schermerhom Street Height Limitation Area: Height Restriction of 140 Feet
 Schermerhom Street Height Limitation Area: Height Restriction of 250 Feet

Flatbush Avenue Extension Height Limitation Area: Height Restriction of 400 Feet

Map 7. Subway Station Improvement Areas

Map 6. Height Limitation Area