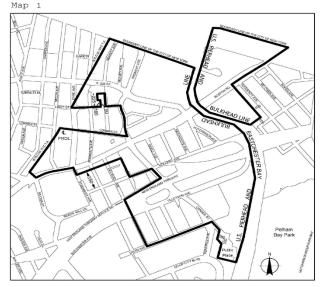

5479

Brooklyn

Queens

Port Morris Map 1

<page-header><section-header><image><image>

Portions of Community Districts 1 and 2, Bronx