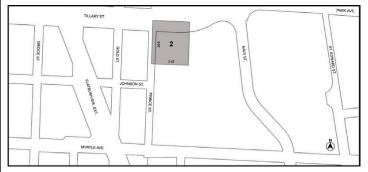

# No. 3 WARREN STREET CENTER FOR CHILDREN

**CD 2** C160006 PQK **IN THE MATTER OF** an application submitted by the Administration for Children's Services and the Department of Citywide Administrative Services, pursuant to Section 197-c of the New York City Charter, for the acquisition of property located at 343 Warren Street (Block 391, Lot 56) for continued use as a child care center.

#### C 170454 ZMK

IN THE MATTER OF an application submitted by the NYC Department of Housing Preservation & Development pursuant to Sections 197-c and 201 of the New York City Charter for an amendment of the Zoning Map, Section No. 17b:

**CD 16** 

CD 16

- changing from an R6 District to an R7-2 District property 1. bounded by a line 100 feet northerly of Livonia Avenue, Grafton Street, Livonia Avenue, and Howard Avenue; and
- establishing within the proposed R7-2 District a C2-3 District  $\mathbf{2}$ . bounded by a line 100 feet northerly of Livonia Avenue, Grafton Street, Livonia Avenue, and Howard Avenue;

as shown on the diagram (for illustrative purposes only) dated June 19, 2017.