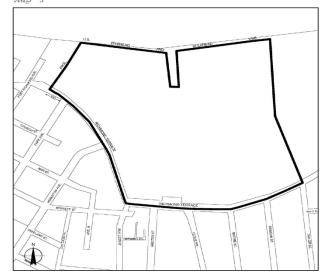

The boundaries of certain designated areas within #Manufacturing\_ Districts# are shown on the maps in this APPENDIX, and include areas in the following Community Districts:

| Borough                    | Community<br>Districts | Name of Designated<br>Area<br>in M District               | <u>Map_No</u>    |
|----------------------------|------------------------|-----------------------------------------------------------|------------------|
| The Bronx                  | 1,2                    | Port Morris                                               | <u>Maps 1-3</u>  |
| The Bronx                  | 2                      | Hunts Point                                               | <u>Maps 1-3</u>  |
| The Bronx                  | 9,10                   | Zerega                                                    | <u>Maps 1, 2</u> |
| The Bronx                  | 3, 4, 6                | Bathgate                                                  | <u>Map 1</u>     |
| The Bronx                  | 10, 12                 | Eastchester                                               | <u>Map 1</u>     |
| <u>Brooklyn</u>            | 2                      | Brooklyn Navy Yard                                        | <u>Map 1</u>     |
| <u>Brooklyn</u>            | <u>6, 7</u>            | Southwest Brooklyn                                        | <u>Maps 1-5</u>  |
| <u>Brooklyn</u>            | 5, 16, 17, 18          | Flatlands/Fairfield                                       | <u>Maps 1-4</u>  |
| <u>Brooklyn</u>            | <u>5, 16</u>           | East New York                                             | <u>Maps 1, 2</u> |
| Brooklyn/<br>Queens        | <u>BK 4/QN 5</u>       | Ridgewood                                                 | <u>Map 1</u>     |
| <u>Brooklyn</u>            | 1                      | Williamsburg/<br>Greenpoint                               | <u>Map 1</u>     |
| Brooklyn/<br>Queens        | <u>BK 1, 4/QN 2</u>    | <u>North Brooklyn/Long</u><br><u>Island City/ Maspeth</u> | <u>Maps 1-3</u>  |
| <u>Queens/</u><br>Brooklyn | <u>QN 2, 5/BK 1</u>    | <u>Maspeth/North</u><br><u>Brooklyn</u>                   | <u>Maps 1-4</u>  |
| Queens                     | 1,2                    | Long Island City                                          | <u>Maps 1-4</u>  |
| Queens                     | 2                      | Woodside                                                  | <u>Map 1</u>     |
| Queens                     | 1                      | Steinway                                                  | <u>Maps 1, 2</u> |
| Queens                     | 9,12                   | Jamaica                                                   | <u>Maps 1-4</u>  |
| Queens                     | 10, 12, 13             | JFK                                                       | <u>Maps 1-3</u>  |
| Staten Island              | 1                      | North Shore                                               | <u>Maps 1-5</u>  |
| <u>Staten Island</u>       | <u>1,2</u>             | West Shore                                                | <u>Maps 1-3</u>  |
| Staten Island              | <u>3</u>               | Rossville                                                 | <u>Map 1</u>     |

# Hunts Point Map 1

Portion of Community District 2, Bronx

Portion of Community District 9, Bronx

#### Zerega Map 2

Portions of Community Districts 9 and 10, Bronx

Portion of Community Districts 3, 4, and 6, Bronx

Portions of Community Districts 10 and 12, Bronx

Portion of Community District 2, Brooklyn