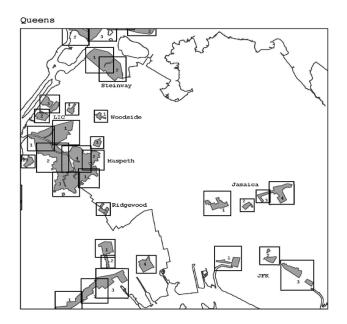

Maspeth/North Brooklyn Map 4

Portions of Community Districts 2 and 5, Queens and Community District 1, Brooklyn

Long Island City Map 1

Portion of Community District 2, Queens

Hap 2

Portion of Community District 1, Queens

Poleton of community pistilo

Portion of Community District 1, Queens

**Steinway** Map 2

Portion of Community District 1, Queens

Portion of Community District 9, Queens

Portion of Community District 12, Queens

Portion of Community District 12, Queens

Portion of Community District 12, Queens

Portion of Community District 10, Queens

Portion of Community District 12, Queens

Portion of Community District 13, Queens