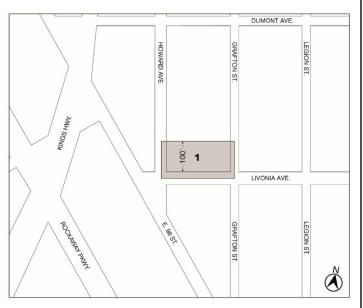

#### C 170454 ZMK

IN THE MATTER OF an application submitted by the NYC Department of Housing Preservation & Development pursuant to Sections 197-c and 201 of the New York City Charter for an amendment of the Zoning Map, Section No. 17b:

**CD 16** 

CD 16

- changing from an R6 District to an R7-2 District property 1. bounded by a line 100 feet northerly of Livonia Avenue, Grafton Street, Livonia Avenue, and Howard Avenue; and
- establishing within the proposed R7-2 District a C2-3 District  $\mathbf{2}$ . bounded by a line 100 feet northerly of Livonia Avenue, Grafton Street, Livonia Avenue, and Howard Avenue;

as shown on the diagram (for illustrative purposes only) dated June 19, 2017.