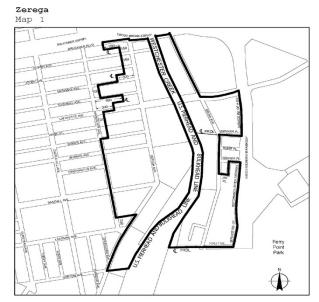

#### Zerega Map 2

Portions of Community Districts 9 and 10, Bronx

Portion of Community Districts 3, 4, and 6, Bronx

Portions of Community Districts 10 and 12, Bronx

Portion of Community District 2, Brooklyn