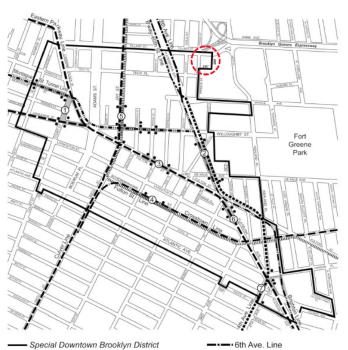

#### Nos. 8 & 9 TILLARY AND PRINCE STREET REZONIMG No. 8

C 170400 ZMK

**IN THE MATTER OF** an application submitted by YYY Brooklyn NY LLC pursuant to Sections 197-c and 201 of the New York City Charter for the amendment of the Zoning Map, Section No. 12d:

- 1. changing from an R6 District to a C6-4 District property bounded by the easterly centerline prolongation of Tillary Street, a line 210 feet easterly of Prince Street, the easterly prolongation of a line 200 feet southerly of Tillary Street, and Prince Street; and
- 2. establishing a Special Downtown Brooklyn District bounded by the easterly centerline prolongation of Tillary Street, a line 210 feet easterly of Prince Street, the easterly prolongation of a line 200 feet southerly of Tillary Street, and Prince Street;

as shown on a diagram (for illustrative purposes only) dated June 19, 2017, and subject to the conditions of CEQR Declaration E-437.

## CD 2

**CD 2** 

#### APPENDIX E

Special Downtown Brooklyn District Maps Map 1. Special Downtown Brooklyn District and Subdistricts

FM Fulton Mall Subdistrict

Map 2. Ground Floor Retail Frontage

- === 50% of the Area of the Ground Floor Street Wall to be Glazed
- 70% of the Area of the Ground Floor Street Wall to be Glazed
- Subdistricts

[PROPOSED MAP]

- Special Downtown Brooklyn District
- --- 50% of the Area of the Ground Floor Street Wall to be Glazed
- 70% of the Area of the Ground Floor Street Wall to be Glazed
  - Subdistricts

Map 4. Street Wall Continuity and Mandatory Sidewalk Widenings

#### [EXISTING MAP]

- Special Downtown Brooklyn District
- Subway Station
- Subway Entrance
- 1 Court St.-Borough Hall Station
- ② DeKalb Ave. Station
- ③ Hoyt St. Station
- ④ Hoyt-Schermerhorn Streets Station
- 5 Jay St.-Borough Hall-Lawrence St. Station
- ⑥ Nevins St. Station
- ⑦ Atlantic Ave.-Pacific St. Station
- ----- 6th Ave. Line ---- Broadway-60th St. Line +++++ Ave. Line ----- Brighton Line - Crosstown Line
- Culver Line
- ----- Fulton St 1 ine
- ----- Montague St. Tunnel Line

#### [PROPOSED MAP]

Special Downtown Brooklyn District

- Subway Station
- Subway Entrance 1 Court St.-Borough Hall Station
- ② DeKalb Ave. Station
- ③ Hoyt St. Station
- ④ Hoyt-Schermerhorn Streets Station
- ⑤ Jay St.-Borough Hall-Lawrence St. Station
- ⑥ Nevins St. Station
- ⑦ Atlantic Ave.-Pacific St. Station