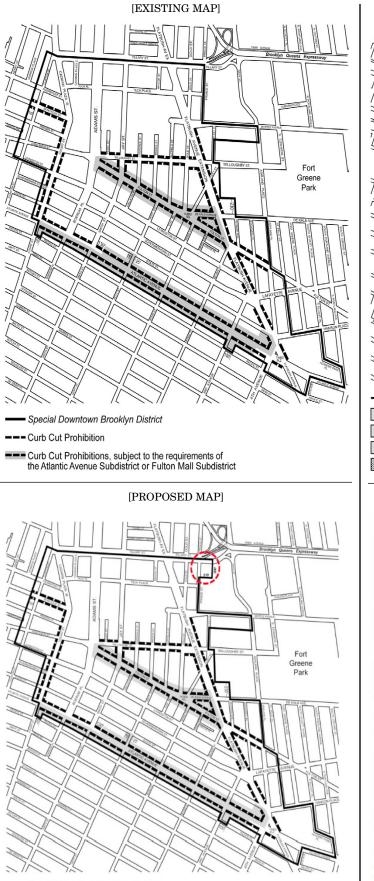

#### APPENDIX E

Special Downtown Brooklyn District Maps Map 1. Special Downtown Brooklyn District and Subdistricts

FM Fulton Mall Subdistrict

Map 2. Ground Floor Retail Frontage

- === 50% of the Area of the Ground Floor Street Wall to be Glazed
- 70% of the Area of the Ground Floor Street Wall to be Glazed
- Subdistricts

[PROPOSED MAP]

- Special Downtown Brooklyn District
- --- 50% of the Area of the Ground Floor Street Wall to be Glazed
- 70% of the Area of the Ground Floor Street Wall to be Glazed
  - Subdistricts

Map 4. Street Wall Continuity and Mandatory Sidewalk Widenings

--- Street Wall Continuity Required

Street Wall Continuity Required, subject to the requirements of the Atlantic Avenue Subdistrict or Fulton Mall Subdistrict

Street Wall Continuity and Sidewalk Widening Required

Special Downlown Drooklyn Distric

- --- Street Wall Continuity Required
- Street Wall Continuity Required, subject to the requirements of the Atlantic Avenue Subdistrict or Fulton Mall Subdistrict
- Street Wall Continuity and Sidewalk Widening Required

Special Downtown Brooklyn District

--- Curb Cut Prohibition

Curb Cut Prohibitions, subject to the requirements of the Atlantic Avenue Subdistrict or Fulton Mall Subdistrict

[EXISTING MAP]

— Special Downtown Brooklyn District