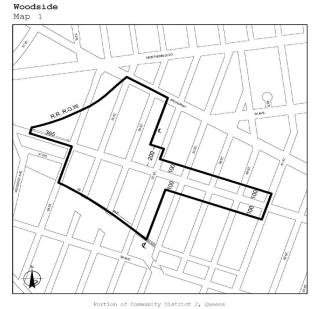

The boundaries of certain designated areas within #Manufacturing\_ Districts# are shown on the maps in this APPENDIX, and include areas in the following Community Districts:

| Borough                    | Community<br>Districts | Name of Designated<br>Area<br>in M District               | <u>Map_No</u>    |
|----------------------------|------------------------|-----------------------------------------------------------|------------------|
| The Bronx                  | 1,2                    | Port Morris                                               | <u>Maps 1-3</u>  |
| The Bronx                  | 2                      | Hunts Point                                               | <u>Maps 1-3</u>  |
| The Bronx                  | 9,10                   | Zerega                                                    | <u>Maps 1, 2</u> |
| The Bronx                  | 3, 4, 6                | Bathgate                                                  | <u>Map 1</u>     |
| The Bronx                  | 10, 12                 | Eastchester                                               | <u>Map 1</u>     |
| <u>Brooklyn</u>            | 2                      | Brooklyn Navy Yard                                        | <u>Map 1</u>     |
| <u>Brooklyn</u>            | <u>6, 7</u>            | Southwest Brooklyn                                        | <u>Maps 1-5</u>  |
| <u>Brooklyn</u>            | 5, 16, 17, 18          | Flatlands/Fairfield                                       | <u>Maps 1-4</u>  |
| <u>Brooklyn</u>            | <u>5, 16</u>           | East New York                                             | <u>Maps 1, 2</u> |
| Brooklyn/<br>Queens        | <u>BK 4/QN 5</u>       | Ridgewood                                                 | <u>Map 1</u>     |
| <u>Brooklyn</u>            | 1                      | Williamsburg/<br>Greenpoint                               | <u>Map 1</u>     |
| Brooklyn/<br>Queens        | <u>BK 1, 4/QN 2</u>    | <u>North Brooklyn/Long</u><br><u>Island City/ Maspeth</u> | <u>Maps 1-3</u>  |
| <u>Queens/</u><br>Brooklyn | <u>QN 2, 5/BK 1</u>    | <u>Maspeth/North</u><br><u>Brooklyn</u>                   | <u>Maps 1-4</u>  |
| Queens                     | 1,2                    | Long Island City                                          | <u>Maps 1-4</u>  |
| Queens                     | 2                      | Woodside                                                  | <u>Map 1</u>     |
| Queens                     | 1                      | Steinway                                                  | <u>Maps 1, 2</u> |
| Queens                     | 9,12                   | Jamaica                                                   | <u>Maps 1-4</u>  |
| Queens                     | 10, 12, 13             | JFK                                                       | <u>Maps 1-3</u>  |
| Staten Island              | 1                      | North Shore                                               | <u>Maps 1-5</u>  |
| <u>Staten Island</u>       | <u>1,2</u>             | West Shore                                                | <u>Maps 1-3</u>  |
| Staten Island              | <u>3</u>               | Rossville                                                 | <u>Map 1</u>     |

The boundaries of certain designated areas within #Manufacturing Districts# are shown on the maps in this APPENDIX, and include areas in the following Community Districts:

| Borough                           | Community<br>Districts | Name of Designated<br>Area in M District                  | <u>Map_No</u>    |
|-----------------------------------|------------------------|-----------------------------------------------------------|------------------|
| The Bronx                         | <u>1,2</u>             | Port Morris                                               | <u>Maps 1-3</u>  |
| The Bronx                         | 2                      | <u>Hunts Point</u>                                        | <u>Maps 1-3</u>  |
| The Bronx                         | <u>9, 10</u>           | Zerega                                                    | <u>Maps 1, 2</u> |
| The Bronx                         | <u>3, 4, 6</u>         | <u>Bathgate</u>                                           | <u>Map 1</u>     |
| The Bronx                         | <u>10, 12</u>          | Eastchester                                               | <u>Map 1</u>     |
| <u>Brooklyn</u>                   | 2                      | Brooklyn Navy Yard                                        | <u>Map 1</u>     |
| <u>Brooklyn</u>                   | <u>6, 7</u>            | Southwest Brooklyn                                        | <u>Maps 1-5</u>  |
| <u>Brooklyn</u>                   | <u>5, 16, 17, 18</u>   | Flatlands/Fairfield                                       | <u>Maps 1-4</u>  |
| <u>Brooklyn</u>                   | <u>5, 16</u>           | East New York                                             | <u>Maps 1, 2</u> |
| Brooklyn/<br>Queens               | <u>BK 4/QN 5</u>       | Ridgewood                                                 | <u>Map 1</u>     |
| <u>Brooklyn</u>                   | 1                      | Williamsburg/Greenpoint                                   | <u>Map 1</u>     |
| <u>Brooklyn/</u><br><u>Queens</u> | <u>BK 1, 4/QN 2</u>    | <u>North Brooklyn/Long</u><br><u>Island City/ Maspeth</u> | <u>Maps 1-3</u>  |
| <u>Queens/</u><br>Brooklyn        | <u>QN 2, 5/BK 1</u>    | Maspeth/North Brooklyn                                    | <u>Maps 1-4</u>  |
| Queens                            | 1,2                    | Long Island City                                          | <u>Maps 1-4</u>  |
| Queens                            | 2                      | Woodside                                                  | <u>Map 1</u>     |
| Queens                            | 1                      | Steinway                                                  | <u>Maps 1, 2</u> |
| Queens                            | <u>9, 12</u>           | <u>Jamaica</u>                                            | <u>Maps 1-4</u>  |
| Queens                            | <u>10, 12, 13</u>      | JFK                                                       | <u>Maps 1-3</u>  |
| <u>Staten</u><br><u>Island</u>    | 1                      | North Shore                                               | <u>Maps 1-5</u>  |
| <u>Staten</u><br><u>Island</u>    | <u>1, 2</u>            | West Shore                                                | <u>Maps 1-3</u>  |
| <u>Staten</u><br>Island           | 3                      | Rossville                                                 | <u>Map 1</u>     |