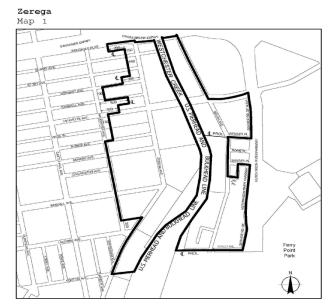

#### Zerega Map 2

Portions of Community Districts 9 and 10, Bronx

Portion of Community Districts 3, 4, and 6, Bronx

Portions of Community Districts 10 and 12, Bronx

Portion of Community District 2, Brooklyn