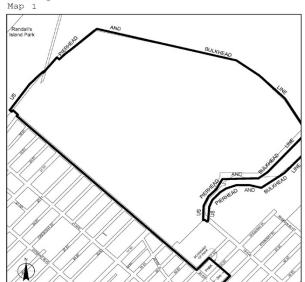

The boundaries of certain designated areas within #Manufacturing\_ Districts# are shown on the maps in this APPENDIX, and include areas in the following Community Districts:

| Borough                    | Community<br>Districts | Name of Designated<br>Area<br>in M District               | <u>Map_No</u>    |
|----------------------------|------------------------|-----------------------------------------------------------|------------------|
| The Bronx                  | 1,2                    | Port Morris                                               | <u>Maps 1-3</u>  |
| The Bronx                  | 2                      | Hunts Point                                               | <u>Maps 1-3</u>  |
| The Bronx                  | 9,10                   | Zerega                                                    | <u>Maps 1, 2</u> |
| The Bronx                  | 3, 4, 6                | Bathgate                                                  | <u>Map 1</u>     |
| The Bronx                  | 10, 12                 | Eastchester                                               | <u>Map 1</u>     |
| <u>Brooklyn</u>            | 2                      | Brooklyn Navy Yard                                        | <u>Map 1</u>     |
| <u>Brooklyn</u>            | <u>6, 7</u>            | Southwest Brooklyn                                        | <u>Maps 1-5</u>  |
| <u>Brooklyn</u>            | 5, 16, 17, 18          | Flatlands/Fairfield                                       | <u>Maps 1-4</u>  |
| <u>Brooklyn</u>            | <u>5, 16</u>           | East New York                                             | <u>Maps 1, 2</u> |
| Brooklyn/<br>Queens        | <u>BK 4/QN 5</u>       | Ridgewood                                                 | <u>Map 1</u>     |
| <u>Brooklyn</u>            | 1                      | Williamsburg/<br>Greenpoint                               | <u>Map 1</u>     |
| Brooklyn/<br>Queens        | <u>BK 1, 4/QN 2</u>    | <u>North Brooklyn/Long</u><br><u>Island City/ Maspeth</u> | <u>Maps 1-3</u>  |
| <u>Queens/</u><br>Brooklyn | <u>QN 2, 5/BK 1</u>    | <u>Maspeth/North</u><br><u>Brooklyn</u>                   | <u>Maps 1-4</u>  |
| Queens                     | 1,2                    | Long Island City                                          | <u>Maps 1-4</u>  |
| Queens                     | 2                      | Woodside                                                  | <u>Map 1</u>     |
| Queens                     | 1                      | Steinway                                                  | <u>Maps 1, 2</u> |
| Queens                     | 9,12                   | Jamaica                                                   | <u>Maps 1-4</u>  |
| Queens                     | 10, 12, 13             | JFK                                                       | <u>Maps 1-3</u>  |
| Staten Island              | 1                      | North Shore                                               | <u>Maps 1-5</u>  |
| <u>Staten Island</u>       | <u>1,2</u>             | West Shore                                                | <u>Maps 1-3</u>  |
| Staten Island              | <u>3</u>               | Rossville                                                 | <u>Map 1</u>     |

The boundaries of certain designated areas within #Manufacturing Districts# are shown on the maps in this APPENDIX, and include areas in the following Community Districts:

| Borough                           | Community<br>Districts | Name of Designated<br>Area in M District                  | <u>Map_No</u>    |
|-----------------------------------|------------------------|-----------------------------------------------------------|------------------|
| The Bronx                         | <u>1,2</u>             | Port Morris                                               | <u>Maps 1-3</u>  |
| The Bronx                         | 2                      | <u>Hunts Point</u>                                        | <u>Maps 1-3</u>  |
| The Bronx                         | <u>9, 10</u>           | Zerega                                                    | <u>Maps 1, 2</u> |
| The Bronx                         | <u>3, 4, 6</u>         | <u>Bathgate</u>                                           | <u>Map 1</u>     |
| The Bronx                         | <u>10, 12</u>          | Eastchester                                               | <u>Map 1</u>     |
| <u>Brooklyn</u>                   | 2                      | Brooklyn Navy Yard                                        | <u>Map 1</u>     |
| <u>Brooklyn</u>                   | <u>6, 7</u>            | Southwest Brooklyn                                        | <u>Maps 1-5</u>  |
| <u>Brooklyn</u>                   | <u>5, 16, 17, 18</u>   | Flatlands/Fairfield                                       | <u>Maps 1-4</u>  |
| <u>Brooklyn</u>                   | <u>5, 16</u>           | East New York                                             | <u>Maps 1, 2</u> |
| Brooklyn/<br>Queens               | <u>BK 4/QN 5</u>       | Ridgewood                                                 | <u>Map 1</u>     |
| <u>Brooklyn</u>                   | 1                      | Williamsburg/Greenpoint                                   | <u>Map 1</u>     |
| <u>Brooklyn/</u><br><u>Queens</u> | <u>BK 1, 4/QN 2</u>    | <u>North Brooklyn/Long</u><br><u>Island City/ Maspeth</u> | <u>Maps 1-3</u>  |
| <u>Queens/</u><br>Brooklyn        | <u>QN 2, 5/BK 1</u>    | Maspeth/North Brooklyn                                    | <u>Maps 1-4</u>  |
| Queens                            | 1,2                    | Long Island City                                          | <u>Maps 1-4</u>  |
| Queens                            | 2                      | Woodside                                                  | <u>Map 1</u>     |
| Queens                            | 1                      | Steinway                                                  | <u>Maps 1, 2</u> |
| Queens                            | <u>9, 12</u>           | <u>Jamaica</u>                                            | <u>Maps 1-4</u>  |
| Queens                            | <u>10, 12, 13</u>      | JFK                                                       | <u>Maps 1-3</u>  |
| <u>Staten</u><br><u>Island</u>    | 1                      | North Shore                                               | <u>Maps 1-5</u>  |
| <u>Staten</u><br><u>Island</u>    | <u>1, 2</u>            | West Shore                                                | <u>Maps 1-3</u>  |
| <u>Staten</u><br>Island           | 3                      | Rossville                                                 | <u>Map 1</u>     |