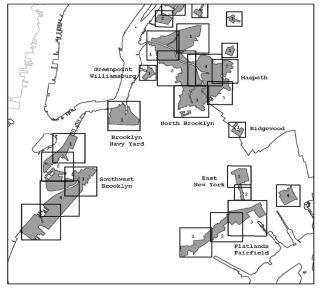

5479

Brooklyn

Queens

Port Morris Map 1

<page-header><section-header><image><image>

Portions of Community Districts 1 and 2, Bronx

#### Hunts Point

Portion of Community District 2, Bronx

Portion of Community District 2, Bronx

Portion of Community District 9, Bronx

#### Zerega Map 2

Portions of Community Districts 9 and 10, Bronx

Portion of Community Districts 3, 4, and 6, Bronx

Portions of Community Districts 10 and 12, Bronx

Portion of Community District 2, Brooklyn

Southwest Brooklyn Map 1

Portion of Community District 6, Brooklyn

Southwest Brooklyn Map 2

Portion of Community District 6, Brooklyn

#### Southwest Brooklyn

Portions of Community Districts 6 and 7, Brooklyn

Portions of Community Districts 6 and 7, Brooklyn

Southwest Brooklyn Map 5

Portion of Community District 7, Brocklyn

# Flatlands/Fairfield Map 1

Portions of Community Districts 17 and 18, Brooklyn

Flatlands/Fairfield

Portions of Community Districts 17 and 18, Brooklyn

#### Flatlands/Fairfield

Portions of Community Districts 5, 16, and 18, Brooklyn

Flatlands/Fairfield

Portion of Community District 5, Brooklyn

Portion of Community District 5, Brooklyn

Portions of Community District 4, Brooklyn and Community District 5, Queens

Portion of Community District 1, Brooklyn

North Brooklyn/Long Island City Map 1

Portions of Community District 1, Brooklyn and Community District 2, Queens

North Brooklyn/Maspeth Map 2

Portions of Community District 1, Brooklyn and Community District 2, Queens

Portions of Community District 1, Brooklyn and Community District 4, Queens

Fortion of Community District 5, Queens

Portions of Community Districts 2 and 5, Queens

Portion of Community District 2, Queens

Maspeth/North Brooklyn Map 4

Portions of Community Districts 2 and 5, Queens and Community District 1, Brooklyn

Long Island City Map 1

Portion of Community District 2, Queens

Hap 2

Portion of Community District 1, Queens