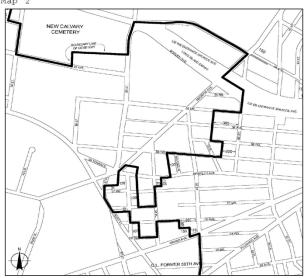

#### Zerega Map 2

Portions of Community Districts 9 and 10, Bronx

Portion of Community Districts 3, 4, and 6, Bronx

Portions of Community Districts 10 and 12, Bronx

Portion of Community District 2, Brooklyn