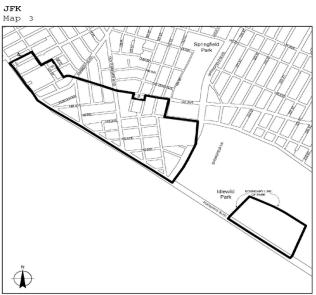

The boundaries of certain designated areas within #Manufacturing\_ Districts# are shown on the maps in this APPENDIX, and include areas in the following Community Districts:

| Borough                    | Community<br>Districts | Name of Designated<br>Area<br>in M District               | <u>Map_No</u>    |
|----------------------------|------------------------|-----------------------------------------------------------|------------------|
| The Bronx                  | 1,2                    | Port Morris                                               | <u>Maps 1-3</u>  |
| The Bronx                  | 2                      | Hunts Point                                               | <u>Maps 1-3</u>  |
| The Bronx                  | 9,10                   | Zerega                                                    | <u>Maps 1, 2</u> |
| The Bronx                  | 3, 4, 6                | Bathgate                                                  | <u>Map 1</u>     |
| The Bronx                  | 10, 12                 | Eastchester                                               | <u>Map 1</u>     |
| <u>Brooklyn</u>            | 2                      | Brooklyn Navy Yard                                        | <u>Map 1</u>     |
| <u>Brooklyn</u>            | <u>6, 7</u>            | Southwest Brooklyn                                        | <u>Maps 1-5</u>  |
| <u>Brooklyn</u>            | 5, 16, 17, 18          | Flatlands/Fairfield                                       | <u>Maps 1-4</u>  |
| <u>Brooklyn</u>            | <u>5, 16</u>           | East New York                                             | <u>Maps 1, 2</u> |
| Brooklyn/<br>Queens        | <u>BK 4/QN 5</u>       | Ridgewood                                                 | <u>Map 1</u>     |
| <u>Brooklyn</u>            | 1                      | Williamsburg/<br>Greenpoint                               | <u>Map 1</u>     |
| Brooklyn/<br>Queens        | <u>BK 1, 4/QN 2</u>    | <u>North Brooklyn/Long</u><br><u>Island City/ Maspeth</u> | <u>Maps 1-3</u>  |
| <u>Queens/</u><br>Brooklyn | <u>QN 2, 5/BK 1</u>    | <u>Maspeth/North</u><br><u>Brooklyn</u>                   | <u>Maps 1-4</u>  |
| Queens                     | 1,2                    | Long Island City                                          | <u>Maps 1-4</u>  |
| Queens                     | 2                      | Woodside                                                  | <u>Map 1</u>     |
| Queens                     | 1                      | Steinway                                                  | <u>Maps 1, 2</u> |
| Queens                     | 9,12                   | Jamaica                                                   | <u>Maps 1-4</u>  |
| Queens                     | 10, 12, 13             | JFK                                                       | <u>Maps 1-3</u>  |
| Staten Island              | 1                      | North Shore                                               | <u>Maps 1-5</u>  |
| <u>Staten Island</u>       | <u>1,2</u>             | West Shore                                                | <u>Maps 1-3</u>  |
| Staten Island              | <u>3</u>               | Rossville                                                 | <u>Map 1</u>     |

5479

Brooklyn

Queens

Port Morris Map 1

<page-header><section-header><image><image>

Portions of Community Districts 1 and 2, Bronx

#### Hunts Point

Portion of Community District 2, Bronx

Portion of Community District 2, Bronx

Portion of Community District 9, Bronx

#### Zerega Map 2

Portions of Community Districts 9 and 10, Bronx

Portion of Community Districts 3, 4, and 6, Bronx

Portions of Community Districts 10 and 12, Bronx

Portion of Community District 2, Brooklyn

Portion of Community District 12, Queens

Portion of Community District 12, Queens

Portion of Community District 10, Queens

Portion of Community District 12, Queens

Portion of Community District 13, Queens