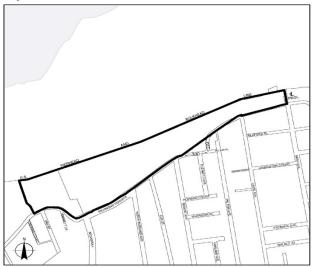

The boundaries of certain designated areas within #Manufacturing\_ Districts# are shown on the maps in this APPENDIX, and include areas in the following Community Districts:

| Borough                    | Community<br>Districts | Name of Designated<br>Area<br>in M District               | <u>Map_No</u>    |
|----------------------------|------------------------|-----------------------------------------------------------|------------------|
| The Bronx                  | 1,2                    | Port Morris                                               | <u>Maps 1-3</u>  |
| The Bronx                  | 2                      | Hunts Point                                               | <u>Maps 1-3</u>  |
| The Bronx                  | 9,10                   | Zerega                                                    | <u>Maps 1, 2</u> |
| The Bronx                  | 3, 4, 6                | Bathgate                                                  | <u>Map 1</u>     |
| The Bronx                  | 10, 12                 | Eastchester                                               | <u>Map 1</u>     |
| <u>Brooklyn</u>            | 2                      | Brooklyn Navy Yard                                        | <u>Map 1</u>     |
| <u>Brooklyn</u>            | <u>6, 7</u>            | Southwest Brooklyn                                        | <u>Maps 1-5</u>  |
| <u>Brooklyn</u>            | 5, 16, 17, 18          | Flatlands/Fairfield                                       | <u>Maps 1-4</u>  |
| <u>Brooklyn</u>            | <u>5, 16</u>           | East New York                                             | <u>Maps 1, 2</u> |
| Brooklyn/<br>Queens        | <u>BK 4/QN 5</u>       | Ridgewood                                                 | <u>Map 1</u>     |
| <u>Brooklyn</u>            | 1                      | Williamsburg/<br>Greenpoint                               | <u>Map 1</u>     |
| Brooklyn/<br>Queens        | <u>BK 1, 4/QN 2</u>    | <u>North Brooklyn/Long</u><br><u>Island City/ Maspeth</u> | <u>Maps 1-3</u>  |
| <u>Queens/</u><br>Brooklyn | <u>QN 2, 5/BK 1</u>    | <u>Maspeth/North</u><br><u>Brooklyn</u>                   | <u>Maps 1-4</u>  |
| Queens                     | 1,2                    | Long Island City                                          | <u>Maps 1-4</u>  |
| Queens                     | 2                      | Woodside                                                  | <u>Map 1</u>     |
| Queens                     | 1                      | Steinway                                                  | <u>Maps 1, 2</u> |
| Queens                     | 9,12                   | Jamaica                                                   | <u>Maps 1-4</u>  |
| Queens                     | 10, 12, 13             | JFK                                                       | <u>Maps 1-3</u>  |
| Staten Island              | 1                      | North Shore                                               | <u>Maps 1-5</u>  |
| <u>Staten Island</u>       | <u>1,2</u>             | West Shore                                                | <u>Maps 1-3</u>  |
| Staten Island              | <u>3</u>               | Rossville                                                 | <u>Map 1</u>     |

#### Brooklyn

Port Morris Map 1

Portion of Community District 1, Brons

Fortion of Community District 1, Bronx

Portions of Community Districts 1 and 2, Bronx