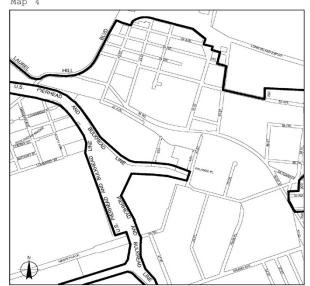

The boundaries of certain designated areas within #Manufacturing\_ Districts# are shown on the maps in this APPENDIX, and include areas in the following Community Districts:

| Borough                    | Community<br>Districts | Name of Designated<br>Area<br>in M District               | <u>Map_No</u>    |
|----------------------------|------------------------|-----------------------------------------------------------|------------------|
| The Bronx                  | 1,2                    | Port Morris                                               | <u>Maps 1-3</u>  |
| The Bronx                  | 2                      | Hunts Point                                               | <u>Maps 1-3</u>  |
| The Bronx                  | 9,10                   | Zerega                                                    | <u>Maps 1, 2</u> |
| The Bronx                  | 3, 4, 6                | Bathgate                                                  | <u>Map 1</u>     |
| The Bronx                  | 10, 12                 | Eastchester                                               | <u>Map 1</u>     |
| <u>Brooklyn</u>            | 2                      | Brooklyn Navy Yard                                        | <u>Map 1</u>     |
| <u>Brooklyn</u>            | <u>6, 7</u>            | Southwest Brooklyn                                        | <u>Maps 1-5</u>  |
| <u>Brooklyn</u>            | 5, 16, 17, 18          | Flatlands/Fairfield                                       | <u>Maps 1-4</u>  |
| <u>Brooklyn</u>            | <u>5, 16</u>           | East New York                                             | <u>Maps 1, 2</u> |
| Brooklyn/<br>Queens        | <u>BK 4/QN 5</u>       | Ridgewood                                                 | <u>Map 1</u>     |
| <u>Brooklyn</u>            | 1                      | Williamsburg/<br>Greenpoint                               | <u>Map 1</u>     |
| Brooklyn/<br>Queens        | <u>BK 1, 4/QN 2</u>    | <u>North Brooklyn/Long</u><br><u>Island City/ Maspeth</u> | <u>Maps 1-3</u>  |
| <u>Queens/</u><br>Brooklyn | <u>QN 2, 5/BK 1</u>    | <u>Maspeth/North</u><br><u>Brooklyn</u>                   | <u>Maps 1-4</u>  |
| Queens                     | 1,2                    | Long Island City                                          | <u>Maps 1-4</u>  |
| Queens                     | 2                      | Woodside                                                  | <u>Map 1</u>     |
| Queens                     | 1                      | Steinway                                                  | <u>Maps 1, 2</u> |
| Queens                     | 9,12                   | Jamaica                                                   | <u>Maps 1-4</u>  |
| Queens                     | 10, 12, 13             | JFK                                                       | <u>Maps 1-3</u>  |
| Staten Island              | 1                      | North Shore                                               | <u>Maps 1-5</u>  |
| <u>Staten Island</u>       | <u>1,2</u>             | West Shore                                                | <u>Maps 1-3</u>  |
| Staten Island              | <u>3</u>               | Rossville                                                 | <u>Map 1</u>     |

5479

Brooklyn

Queens

Port Morris Map 1

<page-header><section-header><image><image>

Portions of Community Districts 1 and 2, Bronx