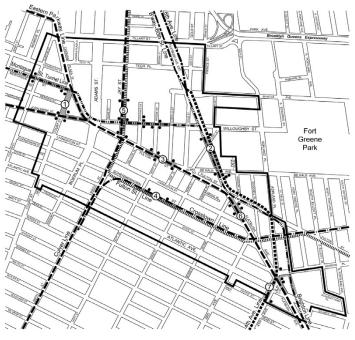

#### [EXISTING MAP]

- Special Downtown Brooklyn District
- Subway Station
- Subway Entrance
- 1 Court St.-Borough Hall Station
- ② DeKalb Ave. Station
- ③ Hoyt St. Station
- ④ Hoyt-Schermerhorn Streets Station
- 5 Jay St.-Borough Hall-Lawrence St. Station
- ⑥ Nevins St. Station
- ⑦ Atlantic Ave.-Pacific St. Station
- ----- 6th Ave. Line ---- Broadway-60th St. Line +++++ Ave. Line ----- Brighton Line - Crosstown Line
- Culver Line
- ----- Fulton St 1 ine
- ----- Montague St. Tunnel Line

Broadway-60th St. Line

----- 4th Ave. Line

-- Culver Line

-Brighton Line

- Crosstown Line

-Fulton St. Line

---- Eastern Parkway Line

------ Montague St. Tunnel Line

---- Eastern Parkway Line

#### [PROPOSED MAP]

Special Downtown Brooklyn District

- Subway Station
- Subway Entrance 1 Court St.-Borough Hall Station
- ② DeKalb Ave. Station
- ③ Hoyt St. Station
- ④ Hoyt-Schermerhorn Streets Station
- ⑤ Jay St.-Borough Hall-Lawrence St. Station
- ⑥ Nevins St. Station
- ⑦ Atlantic Ave.-Pacific St. Station