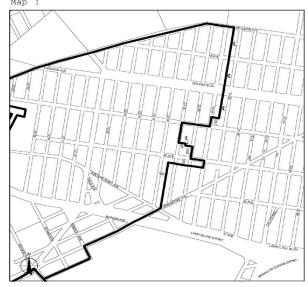

The boundaries of certain designated areas within #Manufacturing\_ Districts# are shown on the maps in this APPENDIX, and include areas in the following Community Districts:

| Borough                    | Community<br>Districts | Name of Designated<br>Area<br>in M District               | <u>Map_No</u>    |
|----------------------------|------------------------|-----------------------------------------------------------|------------------|
| The Bronx                  | 1,2                    | Port Morris                                               | <u>Maps 1-3</u>  |
| The Bronx                  | 2                      | Hunts Point                                               | <u>Maps 1-3</u>  |
| The Bronx                  | 9,10                   | Zerega                                                    | <u>Maps 1, 2</u> |
| The Bronx                  | 3, 4, 6                | Bathgate                                                  | <u>Map 1</u>     |
| The Bronx                  | 10, 12                 | Eastchester                                               | <u>Map 1</u>     |
| <u>Brooklyn</u>            | 2                      | Brooklyn Navy Yard                                        | <u>Map 1</u>     |
| <u>Brooklyn</u>            | <u>6, 7</u>            | Southwest Brooklyn                                        | <u>Maps 1-5</u>  |
| <u>Brooklyn</u>            | 5, 16, 17, 18          | Flatlands/Fairfield                                       | <u>Maps 1-4</u>  |
| <u>Brooklyn</u>            | <u>5, 16</u>           | East New York                                             | <u>Maps 1, 2</u> |
| Brooklyn/<br>Queens        | <u>BK 4/QN 5</u>       | Ridgewood                                                 | <u>Map 1</u>     |
| <u>Brooklyn</u>            | 1                      | Williamsburg/<br>Greenpoint                               | <u>Map 1</u>     |
| Brooklyn/<br>Queens        | <u>BK 1, 4/QN 2</u>    | <u>North Brooklyn/Long</u><br><u>Island City/ Maspeth</u> | <u>Maps 1-3</u>  |
| <u>Queens/</u><br>Brooklyn | <u>QN 2, 5/BK 1</u>    | <u>Maspeth/North</u><br><u>Brooklyn</u>                   | <u>Maps 1-4</u>  |
| Queens                     | 1,2                    | Long Island City                                          | <u>Maps 1-4</u>  |
| Queens                     | 2                      | Woodside                                                  | <u>Map 1</u>     |
| Queens                     | 1                      | Steinway                                                  | <u>Maps 1, 2</u> |
| Queens                     | 9,12                   | Jamaica                                                   | <u>Maps 1-4</u>  |
| Queens                     | 10, 12, 13             | JFK                                                       | <u>Maps 1-3</u>  |
| Staten Island              | 1                      | North Shore                                               | <u>Maps 1-5</u>  |
| <u>Staten Island</u>       | <u>1,2</u>             | West Shore                                                | <u>Maps 1-3</u>  |
| Staten Island              | <u>3</u>               | Rossville                                                 | <u>Map 1</u>     |

#### Zerega Map 2

Portions of Community Districts 9 and 10, Bronx

Portion of Community Districts 3, 4, and 6, Bronx

Portions of Community Districts 10 and 12, Bronx

Portion of Community District 2, Brooklyn