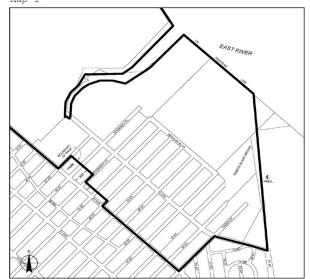

The boundaries of certain designated areas within #Manufacturing\_ Districts# are shown on the maps in this APPENDIX, and include areas in the following Community Districts:

| Borough                    | Community<br>Districts | Name of Designated<br>Area<br>in M District               | <u>Map_No</u>    |
|----------------------------|------------------------|-----------------------------------------------------------|------------------|
| The Bronx                  | 1,2                    | Port Morris                                               | <u>Maps 1-3</u>  |
| The Bronx                  | 2                      | Hunts Point                                               | <u>Maps 1-3</u>  |
| The Bronx                  | 9,10                   | Zerega                                                    | <u>Maps 1, 2</u> |
| The Bronx                  | 3, 4, 6                | Bathgate                                                  | <u>Map 1</u>     |
| The Bronx                  | 10, 12                 | Eastchester                                               | <u>Map 1</u>     |
| <u>Brooklyn</u>            | 2                      | Brooklyn Navy Yard                                        | <u>Map 1</u>     |
| <u>Brooklyn</u>            | <u>6, 7</u>            | Southwest Brooklyn                                        | <u>Maps 1-5</u>  |
| <u>Brooklyn</u>            | 5, 16, 17, 18          | Flatlands/Fairfield                                       | <u>Maps 1-4</u>  |
| <u>Brooklyn</u>            | <u>5, 16</u>           | East New York                                             | <u>Maps 1, 2</u> |
| Brooklyn/<br>Queens        | <u>BK 4/QN 5</u>       | Ridgewood                                                 | <u>Map 1</u>     |
| <u>Brooklyn</u>            | 1                      | Williamsburg/<br>Greenpoint                               | <u>Map 1</u>     |
| Brooklyn/<br>Queens        | <u>BK 1, 4/QN 2</u>    | <u>North Brooklyn/Long</u><br><u>Island City/ Maspeth</u> | <u>Maps 1-3</u>  |
| <u>Queens/</u><br>Brooklyn | <u>QN 2, 5/BK 1</u>    | <u>Maspeth/North</u><br><u>Brooklyn</u>                   | <u>Maps 1-4</u>  |
| Queens                     | 1,2                    | Long Island City                                          | <u>Maps 1-4</u>  |
| Queens                     | 2                      | Woodside                                                  | <u>Map 1</u>     |
| Queens                     | 1                      | Steinway                                                  | <u>Maps 1, 2</u> |
| Queens                     | 9,12                   | Jamaica                                                   | <u>Maps 1-4</u>  |
| Queens                     | 10, 12, 13             | JFK                                                       | <u>Maps 1-3</u>  |
| Staten Island              | 1                      | North Shore                                               | <u>Maps 1-5</u>  |
| <u>Staten Island</u>       | <u>1,2</u>             | West Shore                                                | <u>Maps 1-3</u>  |
| Staten Island              | <u>3</u>               | Rossville                                                 | <u>Map 1</u>     |

The boundaries of certain designated areas within #Manufacturing Districts# are shown on the maps in this APPENDIX, and include areas in the following Community Districts:

| Borough                           | Community<br>Districts | Name of Designated<br>Area in M District                  | <u>Map_No</u>    |
|-----------------------------------|------------------------|-----------------------------------------------------------|------------------|
| The Bronx                         | <u>1,2</u>             | Port Morris                                               | <u>Maps 1-3</u>  |
| The Bronx                         | 2                      | <u>Hunts Point</u>                                        | <u>Maps 1-3</u>  |
| The Bronx                         | <u>9, 10</u>           | Zerega                                                    | <u>Maps 1, 2</u> |
| The Bronx                         | <u>3, 4, 6</u>         | <u>Bathgate</u>                                           | <u>Map 1</u>     |
| The Bronx                         | <u>10, 12</u>          | Eastchester                                               | <u>Map 1</u>     |
| <u>Brooklyn</u>                   | 2                      | Brooklyn Navy Yard                                        | <u>Map 1</u>     |
| <u>Brooklyn</u>                   | <u>6, 7</u>            | Southwest Brooklyn                                        | <u>Maps 1-5</u>  |
| <u>Brooklyn</u>                   | <u>5, 16, 17, 18</u>   | Flatlands/Fairfield                                       | <u>Maps 1-4</u>  |
| <u>Brooklyn</u>                   | <u>5, 16</u>           | East New York                                             | <u>Maps 1, 2</u> |
| Brooklyn/<br>Queens               | <u>BK 4/QN 5</u>       | Ridgewood                                                 | <u>Map 1</u>     |
| <u>Brooklyn</u>                   | 1                      | Williamsburg/Greenpoint                                   | <u>Map 1</u>     |
| <u>Brooklyn/</u><br><u>Queens</u> | <u>BK 1, 4/QN 2</u>    | <u>North Brooklyn/Long</u><br><u>Island City/ Maspeth</u> | <u>Maps 1-3</u>  |
| <u>Queens/</u><br>Brooklyn        | <u>QN 2, 5/BK 1</u>    | Maspeth/North Brooklyn                                    | <u>Maps 1-4</u>  |
| Queens                            | 1,2                    | Long Island City                                          | <u>Maps 1-4</u>  |
| Queens                            | 2                      | Woodside                                                  | <u>Map 1</u>     |
| Queens                            | 1                      | Steinway                                                  | <u>Maps 1, 2</u> |
| Queens                            | <u>9, 12</u>           | <u>Jamaica</u>                                            | <u>Maps 1-4</u>  |
| Queens                            | <u>10, 12, 13</u>      | JFK                                                       | <u>Maps 1-3</u>  |
| <u>Staten</u><br><u>Island</u>    | 1                      | North Shore                                               | <u>Maps 1-5</u>  |
| <u>Staten</u><br><u>Island</u>    | <u>1, 2</u>            | West Shore                                                | <u>Maps 1-3</u>  |
| <u>Staten</u><br>Island           | 3                      | Rossville                                                 | <u>Map 1</u>     |