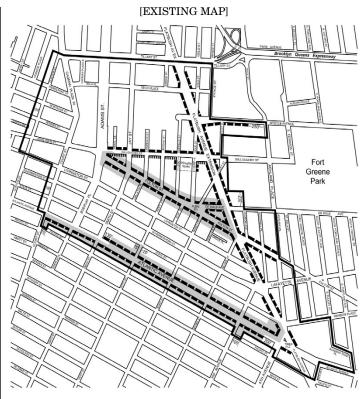

#### [EXISTING MAP]

- Special Downtown Brooklyn District
- Subway Station
- Subway Entrance
- 1 Court St.-Borough Hall Station
- ② DeKalb Ave. Station
- ③ Hoyt St. Station
- ④ Hoyt-Schermerhorn Streets Station
- 5 Jay St.-Borough Hall-Lawrence St. Station
- ⑥ Nevins St. Station
- ⑦ Atlantic Ave.-Pacific St. Station
- ----- 6th Ave. Line ---- Broadway-60th St. Line +++++ Ave. Line ----- Brighton Line - Crosstown Line
- Culver Line
- ----- Fulton St 1 ine
- ----- Montague St. Tunnel Line

Broadway-60th St. Line

----- 4th Ave. Line

-- Culver Line

-Brighton Line

- Crosstown Line

-Fulton St. Line

---- Eastern Parkway Line

------ Montague St. Tunnel Line

---- Eastern Parkway Line