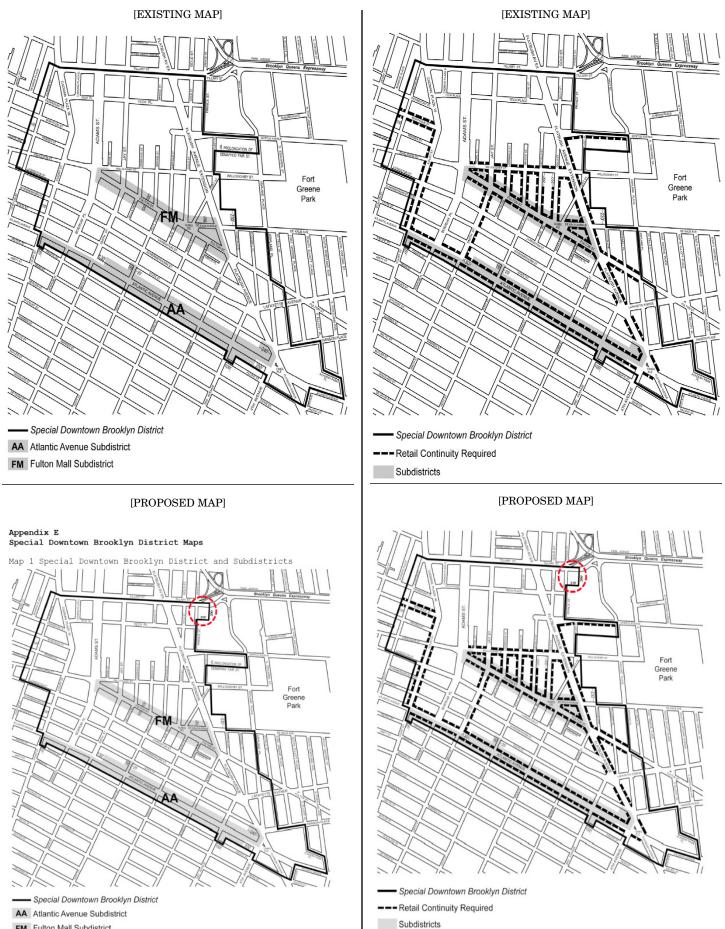

#### Nos. 8 & 9 TILLARY AND PRINCE STREET REZONIMG No. 8

C 170400 ZMK

**IN THE MATTER OF** an application submitted by YYY Brooklyn NY LLC pursuant to Sections 197-c and 201 of the New York City Charter for the amendment of the Zoning Map, Section No. 12d:

- 1. changing from an R6 District to a C6-4 District property bounded by the easterly centerline prolongation of Tillary Street, a line 210 feet easterly of Prince Street, the easterly prolongation of a line 200 feet southerly of Tillary Street, and Prince Street; and
- 2. establishing a Special Downtown Brooklyn District bounded by the easterly centerline prolongation of Tillary Street, a line 210 feet easterly of Prince Street, the easterly prolongation of a line 200 feet southerly of Tillary Street, and Prince Street;

as shown on a diagram (for illustrative purposes only) dated June 19, 2017, and subject to the conditions of CEQR Declaration E-437.

#### APPENDIX E

Special Downtown Brooklyn District Maps Map 1. Special Downtown Brooklyn District and Subdistricts

FM Fulton Mall Subdistrict

Map 2. Ground Floor Retail Frontage

- === 50% of the Area of the Ground Floor Street Wall to be Glazed
- 70% of the Area of the Ground Floor Street Wall to be Glazed
- Subdistricts

[PROPOSED MAP]

- Special Downtown Brooklyn District
- --- 50% of the Area of the Ground Floor Street Wall to be Glazed
- 70% of the Area of the Ground Floor Street Wall to be Glazed
  - Subdistricts

Map 4. Street Wall Continuity and Mandatory Sidewalk Widenings

--- Street Wall Continuity Required

Street Wall Continuity Required, subject to the requirements of the Atlantic Avenue Subdistrict or Fulton Mall Subdistrict

Street Wall Continuity and Sidewalk Widening Required

Special Downlown Drooklyn Distric

- --- Street Wall Continuity Required
- Street Wall Continuity Required, subject to the requirements of the Atlantic Avenue Subdistrict or Fulton Mall Subdistrict
- Street Wall Continuity and Sidewalk Widening Required

Special Downtown Brooklyn District

--- Curb Cut Prohibition

Curb Cut Prohibitions, subject to the requirements of the Atlantic Avenue Subdistrict or Fulton Mall Subdistrict

[EXISTING MAP]

— Special Downtown Brooklyn District

- A Schermerhorn Street Height Limitation Area: Height Restriction of 210 Feet
- B Schermerhorn Street Height Limitation Area: Height Restriction of 140 Feet
- C Schermerhorn Street Height Limitation Area: Height Restriction of 250 Feet
  - Flatbush Avenue Extension Height Limitation Area: Height Restriction of 400 Feet

#### [PROPOSED MAP]

Schermerhom Street Height Limitation Area: Height Restriction of 210 Feet
 Schermerhom Street Height Limitation Area: Height Restriction of 140 Feet
 Schermerhom Street Height Limitation Area: Height Restriction of 250 Feet

Flatbush Avenue Extension Height Limitation Area: Height Restriction of 400 Feet

Map 7. Subway Station Improvement Areas

Map 6. Height Limitation Area