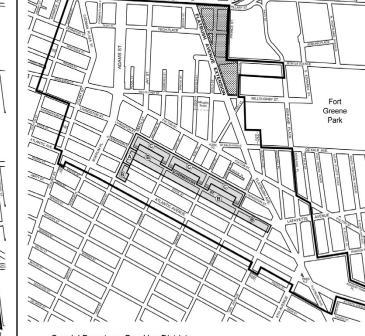

#### APPENDIX E

Special Downtown Brooklyn District Maps Map 1. Special Downtown Brooklyn District and Subdistricts

FM Fulton Mall Subdistrict

Map 2. Ground Floor Retail Frontage

- === 50% of the Area of the Ground Floor Street Wall to be Glazed
- 70% of the Area of the Ground Floor Street Wall to be Glazed
- Subdistricts

[PROPOSED MAP]

- Special Downtown Brooklyn District
- --- 50% of the Area of the Ground Floor Street Wall to be Glazed
- 70% of the Area of the Ground Floor Street Wall to be Glazed
  - Subdistricts

Map 4. Street Wall Continuity and Mandatory Sidewalk Widenings