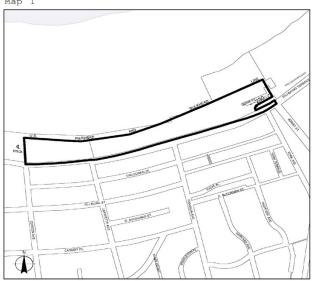

The boundaries of certain designated areas within #Manufacturing\_ Districts# are shown on the maps in this APPENDIX, and include areas in the following Community Districts:

| Borough                    | Community<br>Districts | Name of Designated<br>Area<br>in M District               | <u>Map_No</u>    |
|----------------------------|------------------------|-----------------------------------------------------------|------------------|
| The Bronx                  | 1,2                    | Port Morris                                               | <u>Maps 1-3</u>  |
| The Bronx                  | 2                      | Hunts Point                                               | <u>Maps 1-3</u>  |
| The Bronx                  | 9,10                   | Zerega                                                    | <u>Maps 1, 2</u> |
| The Bronx                  | 3, 4, 6                | Bathgate                                                  | <u>Map 1</u>     |
| The Bronx                  | 10, 12                 | Eastchester                                               | <u>Map 1</u>     |
| <u>Brooklyn</u>            | 2                      | Brooklyn Navy Yard                                        | <u>Map 1</u>     |
| <u>Brooklyn</u>            | <u>6, 7</u>            | Southwest Brooklyn                                        | <u>Maps 1-5</u>  |
| <u>Brooklyn</u>            | 5, 16, 17, 18          | Flatlands/Fairfield                                       | <u>Maps 1-4</u>  |
| <u>Brooklyn</u>            | <u>5, 16</u>           | East New York                                             | <u>Maps 1, 2</u> |
| Brooklyn/<br>Queens        | <u>BK 4/QN 5</u>       | Ridgewood                                                 | <u>Map 1</u>     |
| <u>Brooklyn</u>            | 1                      | Williamsburg/<br>Greenpoint                               | <u>Map 1</u>     |
| Brooklyn/<br>Queens        | <u>BK 1, 4/QN 2</u>    | <u>North Brooklyn/Long</u><br><u>Island City/ Maspeth</u> | <u>Maps 1-3</u>  |
| <u>Queens/</u><br>Brooklyn | <u>QN 2, 5/BK 1</u>    | <u>Maspeth/North</u><br><u>Brooklyn</u>                   | <u>Maps 1-4</u>  |
| Queens                     | 1,2                    | Long Island City                                          | <u>Maps 1-4</u>  |
| Queens                     | 2                      | Woodside                                                  | <u>Map 1</u>     |
| Queens                     | 1                      | Steinway                                                  | <u>Maps 1, 2</u> |
| Queens                     | 9,12                   | Jamaica                                                   | <u>Maps 1-4</u>  |
| Queens                     | 10, 12, 13             | JFK                                                       | <u>Maps 1-3</u>  |
| Staten Island              | 1                      | North Shore                                               | <u>Maps 1-5</u>  |
| <u>Staten Island</u>       | <u>1,2</u>             | West Shore                                                | <u>Maps 1-3</u>  |
| Staten Island              | <u>3</u>               | Rossville                                                 | <u>Map 1</u>     |

#### Brooklyn

Port Morris Map 1

Portion of Community District 1, Brons

Fortion of Community District 1, Bronx

Portions of Community Districts 1 and 2, Bronx