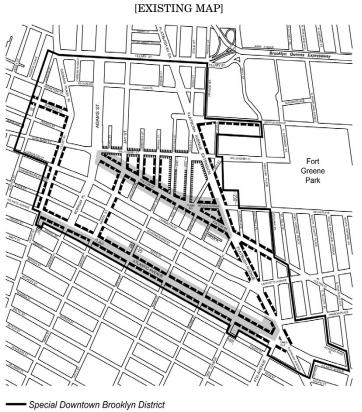

Special Downtown Brooklyn District

--- Curb Cut Prohibition

Curb Cut Prohibitions, subject to the requirements of the Atlantic Avenue Subdistrict or Fulton Mall Subdistrict

[EXISTING MAP]

— Special Downtown Brooklyn District

- A Schermerhorn Street Height Limitation Area: Height Restriction of 210 Feet
- B Schermerhorn Street Height Limitation Area: Height Restriction of 140 Feet
- C Schermerhorn Street Height Limitation Area: Height Restriction of 250 Feet
  - Flatbush Avenue Extension Height Limitation Area: Height Restriction of 400 Feet