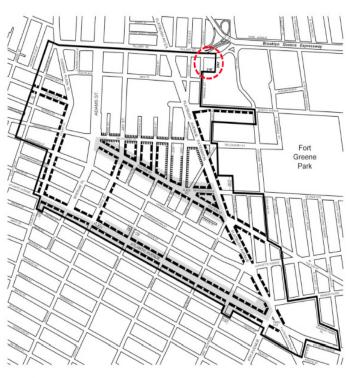

#### [EXISTING MAP]

- Special Downtown Brooklyn District
- Subway Station
- Subway Entrance
- 1 Court St.-Borough Hall Station
- ② DeKalb Ave. Station
- ③ Hoyt St. Station
- ④ Hoyt-Schermerhorn Streets Station
- 5 Jay St.-Borough Hall-Lawrence St. Station
- ⑥ Nevins St. Station
- ⑦ Atlantic Ave.-Pacific St. Station
- ----- 6th Ave. Line ---- Broadway-60th St. Line +++++ Ave. Line ----- Brighton Line - Crosstown Line
- Culver Line
- ----- Fulton St 1 ine
- ----- Montague St. Tunnel Line

Broadway-60th St. Line

----- 4th Ave. Line

-- Culver Line

-Brighton Line

- Crosstown Line

-Fulton St. Line

---- Eastern Parkway Line

------ Montague St. Tunnel Line

---- Eastern Parkway Line