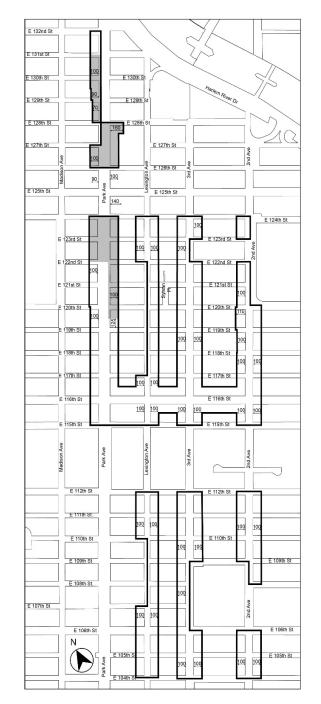

## Nos. 16, 17, 18, & 19 EAST HARLEM NEIGHBORHOOD REZONING No. 16

C 170358 ZMM

CD 11 IN THE MATTER OF an application submitted by NYC Department of City Planning pursuant to Section 197-c and 201 of the New York City Charter for the amendment of the Zoning Map, Section Nos. 6a and 6b:

- eliminating from within an existing R7-2 District a C1-4 District 1. bounded by:
  - East 124<sup>th</sup> Street, Park Avenue, East 123<sup>rd</sup> Street, and a line a. 100 feet westerly of Park Avenue;
  - East 124<sup>th</sup> Street, Second Avenue, East 123<sup>rd</sup> Street, and a b. line 100 feet westerly of Second Avenue;
  - East 122<sup>nd</sup> Street, Park Avenue, a line midway between East c. 116th Street-Luis Munoz Marin Boulevard and East 117th Street, a line 100 feet westerly of Lexington Avenue, East 117<sup>th</sup> Street, Lexington Avenue, East 120<sup>th</sup> Street, a line 100 feet easterly of Lexington Avenue, East 115<sup>th</sup> Street, a line 100 feet westerly of Lexington Avenue, a line midway between East 115th Street and East 116th Street-Luis Munoz Marin Boulevard, a line 100 feet easterly of Park Avenue, East 115<sup>th</sup> Street, and a line 100 feet westerly of Park Avenue; and
  - East 112<sup>th</sup> Street, a line 100 feet easterly of Lexington Avenue, a line midway between East 110th Street and East 111th Street, and a line 100 feet westerly of Lexington Avenue;
  - eliminating from within an existing R8A District a C1-5 District bounded by:
    - East 122<sup>nd</sup> Street, Second Avenue, East 120<sup>th</sup> Street, a line a. 100 feet easterly of Second Avenue, East 115<sup>th</sup> Street, and a line 100 feet westerly of Second Avenue;
    - East  $112^{\rm th}$  Street, a line 100 feet easterly of Third Avenue, East  $109^{\rm th}$  Street, Third Avenue, East  $106^{\rm th}$  Street, a line 100 feet easterly of Third Avenue, East  $104^{\rm th}$  Street, and a line b.

7.

8

9.

100 feet westerly of Third Avenue;

- c. East 112<sup>th</sup> Street, a line 100 feet easterly of Second Avenue, East 108<sup>th</sup> Street, Second Avenue, East 109<sup>th</sup> Street, and a line 100 feet westerly of Second Avenue; and
- d. East  $106^{\rm th}$  Street, a line 100 feet easterly of Second Avenue, East  $104^{\rm th}$  Street, a line 100 feet westerly of Second Avenue;
- 3. eliminating from within an existing R7-2 District a C2-4 District bounded by:
  - a. East 132<sup>nd</sup> Street, Park Avenue, East 131<sup>st</sup> Street, and a line 100 feet westerly of Park Avenue;
  - East 124<sup>th</sup> Street, a line 100 feet easterly of Park Avenue, a line midway between East 123<sup>rd</sup> Street and East 124<sup>th</sup> Street, and Park Avenue;
  - c. East 123<sup>rd</sup> Street, Park Avenue, East 122<sup>nd</sup> Street, and a line 100 feet westerly of Park Avenue;
  - d. East 124<sup>th</sup> Street, a line 100 feet easterly of Lexington Avenue, East 120<sup>th</sup> Street, Lexington Avenue, East 122<sup>nd</sup> Street, and a line 100 feet westerly of Lexington Avenue; and
  - e. a line 125 feet northerly of East 119<sup>th</sup> Street, a line 100 feet easterly of Park Avenue, a line midway between East 116<sup>th</sup> Street-Luis Munoz Marin Boulevard and 117<sup>th</sup> Street, and Park Avenue;
- 4. eliminating a Special Transit Land Use District bounded by the southerly street line of East 126<sup>th</sup> Street, a line 100 feet easterly of Second Avenue, the northerly street line of East 120<sup>th</sup> Street and its easterly prolongation, a line 100 feet westerly of Second Avenue, a line midway between East 124<sup>th</sup> Street and East 125<sup>th</sup> Street/Dr. Martin Luther King Jr. Boulevard, a line 150 feet westerly of Second Avenue, a line midway between East 125<sup>th</sup> Street/Dr. Martin Luther King Jr. Boulevard and East 126<sup>th</sup> Street/Dr. Martin Luther King Jr. Boulevard and East 126<sup>th</sup> Street, and a line 100 feet westerly of Second Avenue;
- 5. changing from an R7-2 District to an R7A District property bounded by East 132<sup>nd</sup> Street, a line 100 feet easterly of Madison Avenue, East 128<sup>th</sup> Street, Madison Avenue, East 127<sup>th</sup> Street, a line 100 feet easterly of Madison Avenue, East 126<sup>th</sup> Street, a line 100 feet westerly of Madison Avenue, 130<sup>th</sup> Street, Madison Avenue, East 131<sup>st</sup> Street, and a line 100 feet westerly of Madison Avenue;
- 6. changing from an R7-2 District to an R7B District property bounded by:
  - a. East 132<sup>nd</sup> Street, a line 100 feet westerly of Madison Avenue, East 131<sup>st</sup> Street, and a line 100 feet easterly of Fifth Avenue;
  - b. East 132<sup>nd</sup> Street, a line 100 feet westerly of Park avenue, a line midway between East 129<sup>th</sup> Street and East 130<sup>th</sup> Street, a line 90 feet westerly of Park Avenue, East 129<sup>th</sup> Street, a line 70 feet westerly of Park Avenue, East 128<sup>th</sup> street, and a line 100 feet easterly of Madison Avenue;
  - East 130<sup>th</sup> Street, a line 100 feet westerly of Madison Avenue, East 126<sup>th</sup> Street, and a line 100 feet easterly of Fifth Avenue;
  - d. East 127<sup>th</sup> Street, a line 100 feet westerly of Park Avenue, East 126<sup>th</sup> Street, and a line 100 feet easterly of Madison Avenue;
  - e. East 124<sup>th</sup> Street, a line 100 feet westerly of Second Avenue, East 123<sup>rd</sup> Street, a line 100 feet easterly of Third Avenue;
  - f. East 123<sup>rd</sup> Street, a line 100 feet westerly of Lexington Avenue, a line midway between East 121<sup>st</sup> Street and East 122<sup>nd</sup> Street, and a line 100 feet easterly of Park Avenue;
  - g. a line midway between East 119<sup>th</sup> Street and East 120<sup>th</sup> Street, a line 100 feet westerly of Lexington Avenue, a line midway between East 116<sup>th</sup> Street-Luis Munoz Marin Boulevard and East 117<sup>th</sup> Street, and a line 100 feet easterly of Park Avenue;
  - h. a line midway between East 115<sup>th</sup> Street and East 116<sup>th</sup> Street-Luis Munoz Marin Boulevard, a line 100 feet westerly of Lexington Avenue, East 115<sup>th</sup> Street, and a line 100 feet easterly of Park Avenue;
  - i. East 111<sup>th</sup> Street, a line 100 feet westerly of Lexington Avenue, East 110<sup>th</sup> Street, a line 100 feet easterly of Park Avenue, a line midway between East 110<sup>th</sup> Street and East 111<sup>th</sup> Street, and a line 155 feet easterly of Park Avenue; and
  - j. East 107<sup>th</sup> Street, a line 100 feet westerly of Lexington Avenue, East 106<sup>th</sup> Street, a line 180 feet easterly of Park Avenue, a line midway between East 106<sup>th</sup> Street and East