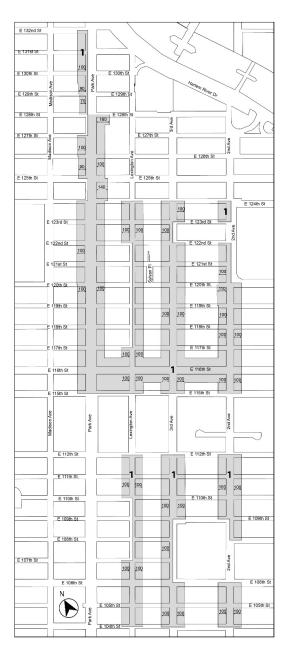

## Nos. 16, 17, 18, & 19 EAST HARLEM NEIGHBORHOOD REZONING No. 16

C 170358 ZMM

CD 11 IN THE MATTER OF an application submitted by NYC Department of City Planning pursuant to Section 197-c and 201 of the New York City Charter for the amendment of the Zoning Map, Section Nos. 6a and 6b:

- eliminating from within an existing R7-2 District a C1-4 District 1. bounded by:
  - East 124<sup>th</sup> Street, Park Avenue, East 123<sup>rd</sup> Street, and a line a. 100 feet westerly of Park Avenue;
  - East 124<sup>th</sup> Street, Second Avenue, East 123<sup>rd</sup> Street, and a b. line 100 feet westerly of Second Avenue;
  - East 122<sup>nd</sup> Street, Park Avenue, a line midway between East c. 116th Street-Luis Munoz Marin Boulevard and East 117th Street, a line 100 feet westerly of Lexington Avenue, East 117<sup>th</sup> Street, Lexington Avenue, East 120<sup>th</sup> Street, a line 100 feet easterly of Lexington Avenue, East 115<sup>th</sup> Street, a line 100 feet westerly of Lexington Avenue, a line midway between East 115th Street and East 116th Street-Luis Munoz Marin Boulevard, a line 100 feet easterly of Park Avenue, East 115<sup>th</sup> Street, and a line 100 feet westerly of Park Avenue; and
  - East 112<sup>th</sup> Street, a line 100 feet easterly of Lexington Avenue, a line midway between East 110th Street and East 111th Street, and a line 100 feet westerly of Lexington Avenue;
  - eliminating from within an existing R8A District a C1-5 District bounded by:
    - East 122<sup>nd</sup> Street, Second Avenue, East 120<sup>th</sup> Street, a line a. 100 feet easterly of Second Avenue, East 115<sup>th</sup> Street, and a line 100 feet westerly of Second Avenue;
    - East  $112^{\rm th}$  Street, a line 100 feet easterly of Third Avenue, East  $109^{\rm th}$  Street, Third Avenue, East  $106^{\rm th}$  Street, a line 100 feet easterly of Third Avenue, East  $104^{\rm th}$  Street, and a line b.

7.

8

9.

100 feet westerly of Third Avenue;

- c. East 112<sup>th</sup> Street, a line 100 feet easterly of Second Avenue, East 108<sup>th</sup> Street, Second Avenue, East 109<sup>th</sup> Street, and a line 100 feet westerly of Second Avenue; and
- d. East  $106^{\rm th}$  Street, a line 100 feet easterly of Second Avenue, East  $104^{\rm th}$  Street, a line 100 feet westerly of Second Avenue;
- 3. eliminating from within an existing R7-2 District a C2-4 District bounded by:
  - a. East 132<sup>nd</sup> Street, Park Avenue, East 131<sup>st</sup> Street, and a line 100 feet westerly of Park Avenue;
  - East 124<sup>th</sup> Street, a line 100 feet easterly of Park Avenue, a line midway between East 123<sup>rd</sup> Street and East 124<sup>th</sup> Street, and Park Avenue;
  - c. East 123<sup>rd</sup> Street, Park Avenue, East 122<sup>nd</sup> Street, and a line 100 feet westerly of Park Avenue;
  - d. East 124<sup>th</sup> Street, a line 100 feet easterly of Lexington Avenue, East 120<sup>th</sup> Street, Lexington Avenue, East 122<sup>nd</sup> Street, and a line 100 feet westerly of Lexington Avenue; and
  - e. a line 125 feet northerly of East 119<sup>th</sup> Street, a line 100 feet easterly of Park Avenue, a line midway between East 116<sup>th</sup> Street-Luis Munoz Marin Boulevard and 117<sup>th</sup> Street, and Park Avenue;
- 4. eliminating a Special Transit Land Use District bounded by the southerly street line of East 126<sup>th</sup> Street, a line 100 feet easterly of Second Avenue, the northerly street line of East 120<sup>th</sup> Street and its easterly prolongation, a line 100 feet westerly of Second Avenue, a line midway between East 124<sup>th</sup> Street and East 125<sup>th</sup> Street/Dr. Martin Luther King Jr. Boulevard, a line 150 feet westerly of Second Avenue, a line midway between East 125<sup>th</sup> Street/Dr. Martin Luther King Jr. Boulevard and East 126<sup>th</sup> Street/Dr. Martin Luther King Jr. Boulevard and East 126<sup>th</sup> Street, and a line 100 feet westerly of Second Avenue;
- 5. changing from an R7-2 District to an R7A District property bounded by East 132<sup>nd</sup> Street, a line 100 feet easterly of Madison Avenue, East 128<sup>th</sup> Street, Madison Avenue, East 127<sup>th</sup> Street, a line 100 feet easterly of Madison Avenue, East 126<sup>th</sup> Street, a line 100 feet westerly of Madison Avenue, 130<sup>th</sup> Street, Madison Avenue, East 131<sup>st</sup> Street, and a line 100 feet westerly of Madison Avenue;
- 6. changing from an R7-2 District to an R7B District property bounded by:
  - a. East 132<sup>nd</sup> Street, a line 100 feet westerly of Madison Avenue, East 131<sup>st</sup> Street, and a line 100 feet easterly of Fifth Avenue;
  - b. East 132<sup>nd</sup> Street, a line 100 feet westerly of Park avenue, a line midway between East 129<sup>th</sup> Street and East 130<sup>th</sup> Street, a line 90 feet westerly of Park Avenue, East 129<sup>th</sup> Street, a line 70 feet westerly of Park Avenue, East 128<sup>th</sup> street, and a line 100 feet easterly of Madison Avenue;
  - East 130<sup>th</sup> Street, a line 100 feet westerly of Madison Avenue, East 126<sup>th</sup> Street, and a line 100 feet easterly of Fifth Avenue;
  - d. East 127<sup>th</sup> Street, a line 100 feet westerly of Park Avenue, East 126<sup>th</sup> Street, and a line 100 feet easterly of Madison Avenue;
  - e. East 124<sup>th</sup> Street, a line 100 feet westerly of Second Avenue, East 123<sup>rd</sup> Street, a line 100 feet easterly of Third Avenue;
  - f. East 123<sup>rd</sup> Street, a line 100 feet westerly of Lexington Avenue, a line midway between East 121<sup>st</sup> Street and East 122<sup>nd</sup> Street, and a line 100 feet easterly of Park Avenue;
  - g. a line midway between East 119<sup>th</sup> Street and East 120<sup>th</sup> Street, a line 100 feet westerly of Lexington Avenue, a line midway between East 116<sup>th</sup> Street-Luis Munoz Marin Boulevard and East 117<sup>th</sup> Street, and a line 100 feet easterly of Park Avenue;
  - h. a line midway between East 115<sup>th</sup> Street and East 116<sup>th</sup> Street-Luis Munoz Marin Boulevard, a line 100 feet westerly of Lexington Avenue, East 115<sup>th</sup> Street, and a line 100 feet easterly of Park Avenue;
  - i. East 111<sup>th</sup> Street, a line 100 feet westerly of Lexington Avenue, East 110<sup>th</sup> Street, a line 100 feet easterly of Park Avenue, a line midway between East 110<sup>th</sup> Street and East 111<sup>th</sup> Street, and a line 155 feet easterly of Park Avenue; and
  - j. East 107<sup>th</sup> Street, a line 100 feet westerly of Lexington Avenue, East 106<sup>th</sup> Street, a line 180 feet easterly of Park Avenue, a line midway between East 106<sup>th</sup> Street and East