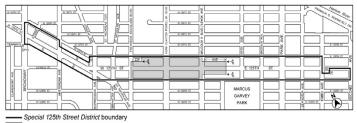

#### \* \* \* NOTICE

On Wednesday, August 23, 2017, in the Manhattan Municipal Building, Mezzanine level, 1 Centre Street, New York, NY 10007 (access through the North Entrance), a public hearing is being held by the City Planning Commission in conjunction with the above ULURP hearing to receive comments related to a Draft Environmental Impact Statement (DEIS) concerning an application by the New York City Department of City Planning (DCP). DCP proposes a zoning text amendment to establish restrictions on new self-storage facilities within Industrial Business Zones to ensure that their development does not unduly limit future siting opportunities for industrial uses. The proposed restrictions would apply within newly established "Designated Areas" in Manufacturing districts, which largely coincide with Industrial Business Zones (IBZs).

The public hearing will also consider a modification to the comments on the DEIS are requested and will be received and considered by the Lead Agency until Tuesday, September 5, 2017.

This hearing is being held pursuant to the State Environmental Quality Review Act (SEQRA) and City Environmental Quality Review (CEQR), CEQR No. 17DCP119Y.