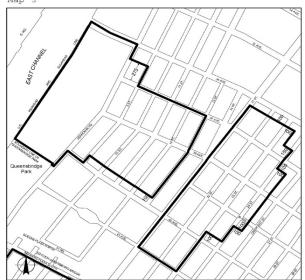

The boundaries of certain designated areas within #Manufacturing\_ Districts# are shown on the maps in this APPENDIX, and include areas in the following Community Districts:

| Borough                    | Community<br>Districts | Name of Designated<br>Area<br>in M District               | <u>Map_No</u>    |
|----------------------------|------------------------|-----------------------------------------------------------|------------------|
| The Bronx                  | 1,2                    | Port Morris                                               | <u>Maps 1-3</u>  |
| The Bronx                  | 2                      | Hunts Point                                               | <u>Maps 1-3</u>  |
| The Bronx                  | 9,10                   | Zerega                                                    | <u>Maps 1, 2</u> |
| The Bronx                  | 3, 4, 6                | Bathgate                                                  | <u>Map 1</u>     |
| The Bronx                  | 10, 12                 | Eastchester                                               | <u>Map 1</u>     |
| <u>Brooklyn</u>            | 2                      | Brooklyn Navy Yard                                        | <u>Map 1</u>     |
| <u>Brooklyn</u>            | <u>6, 7</u>            | Southwest Brooklyn                                        | <u>Maps 1-5</u>  |
| <u>Brooklyn</u>            | 5, 16, 17, 18          | Flatlands/Fairfield                                       | <u>Maps 1-4</u>  |
| <u>Brooklyn</u>            | <u>5, 16</u>           | East New York                                             | <u>Maps 1, 2</u> |
| Brooklyn/<br>Queens        | <u>BK 4/QN 5</u>       | Ridgewood                                                 | <u>Map 1</u>     |
| <u>Brooklyn</u>            | 1                      | Williamsburg/<br>Greenpoint                               | <u>Map 1</u>     |
| Brooklyn/<br>Queens        | <u>BK 1, 4/QN 2</u>    | <u>North Brooklyn/Long</u><br><u>Island City/ Maspeth</u> | <u>Maps 1-3</u>  |
| <u>Queens/</u><br>Brooklyn | <u>QN 2, 5/BK 1</u>    | <u>Maspeth/North</u><br><u>Brooklyn</u>                   | <u>Maps 1-4</u>  |
| Queens                     | 1,2                    | Long Island City                                          | <u>Maps 1-4</u>  |
| Queens                     | 2                      | Woodside                                                  | <u>Map 1</u>     |
| Queens                     | 1                      | Steinway                                                  | <u>Maps 1, 2</u> |
| Queens                     | 9,12                   | Jamaica                                                   | <u>Maps 1-4</u>  |
| Queens                     | 10, 12, 13             | JFK                                                       | <u>Maps 1-3</u>  |
| Staten Island              | 1                      | North Shore                                               | <u>Maps 1-5</u>  |
| <u>Staten Island</u>       | <u>1,2</u>             | West Shore                                                | <u>Maps 1-3</u>  |
| Staten Island              | <u>3</u>               | Rossville                                                 | <u>Map 1</u>     |

Portion of Community District 1, Brooklyn

North Brooklyn/Long Island City Map 1

Portions of Community District 1, Brooklyn and Community District 2, Queens

North Brooklyn/Maspeth Map 2

Portions of Community District 1, Brooklyn and Community District 2, Queens