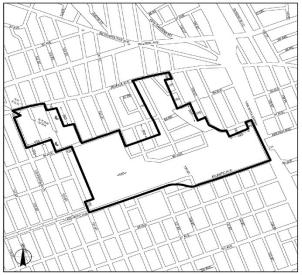

The boundaries of certain designated areas within #Manufacturing\_ Districts# are shown on the maps in this APPENDIX, and include areas in the following Community Districts:

| Borough                    | Community<br>Districts | Name of Designated<br>Area<br>in M District               | <u>Map_No</u>    |
|----------------------------|------------------------|-----------------------------------------------------------|------------------|
| The Bronx                  | 1,2                    | Port Morris                                               | <u>Maps 1-3</u>  |
| The Bronx                  | 2                      | Hunts Point                                               | <u>Maps 1-3</u>  |
| The Bronx                  | 9,10                   | Zerega                                                    | <u>Maps 1, 2</u> |
| The Bronx                  | 3, 4, 6                | Bathgate                                                  | <u>Map 1</u>     |
| The Bronx                  | 10, 12                 | Eastchester                                               | <u>Map 1</u>     |
| <u>Brooklyn</u>            | 2                      | Brooklyn Navy Yard                                        | <u>Map 1</u>     |
| <u>Brooklyn</u>            | <u>6, 7</u>            | Southwest Brooklyn                                        | <u>Maps 1-5</u>  |
| <u>Brooklyn</u>            | 5, 16, 17, 18          | Flatlands/Fairfield                                       | <u>Maps 1-4</u>  |
| <u>Brooklyn</u>            | <u>5, 16</u>           | East New York                                             | <u>Maps 1, 2</u> |
| Brooklyn/<br>Queens        | <u>BK 4/QN 5</u>       | Ridgewood                                                 | <u>Map 1</u>     |
| <u>Brooklyn</u>            | 1                      | Williamsburg/<br>Greenpoint                               | <u>Map 1</u>     |
| Brooklyn/<br>Queens        | <u>BK 1, 4/QN 2</u>    | <u>North Brooklyn/Long</u><br><u>Island City/ Maspeth</u> | <u>Maps 1-3</u>  |
| <u>Queens/</u><br>Brooklyn | <u>QN 2, 5/BK 1</u>    | <u>Maspeth/North</u><br><u>Brooklyn</u>                   | <u>Maps 1-4</u>  |
| Queens                     | 1,2                    | Long Island City                                          | <u>Maps 1-4</u>  |
| Queens                     | 2                      | Woodside                                                  | <u>Map 1</u>     |
| Queens                     | 1                      | Steinway                                                  | <u>Maps 1, 2</u> |
| Queens                     | 9,12                   | Jamaica                                                   | <u>Maps 1-4</u>  |
| Queens                     | 10, 12, 13             | JFK                                                       | <u>Maps 1-3</u>  |
| Staten Island              | 1                      | North Shore                                               | <u>Maps 1-5</u>  |
| <u>Staten Island</u>       | <u>1,2</u>             | West Shore                                                | <u>Maps 1-3</u>  |
| Staten Island              | <u>3</u>               | Rossville                                                 | <u>Map 1</u>     |

The boundaries of certain designated areas within #Manufacturing Districts# are shown on the maps in this APPENDIX, and include areas in the following Community Districts:

| Borough                           | Community<br>Districts | Name of Designated<br>Area in M District                  | <u>Map_No</u>    |
|-----------------------------------|------------------------|-----------------------------------------------------------|------------------|
| The Bronx                         | <u>1,2</u>             | Port Morris                                               | <u>Maps 1-3</u>  |
| The Bronx                         | 2                      | <u>Hunts Point</u>                                        | <u>Maps 1-3</u>  |
| The Bronx                         | <u>9, 10</u>           | Zerega                                                    | <u>Maps 1, 2</u> |
| The Bronx                         | <u>3, 4, 6</u>         | <u>Bathgate</u>                                           | <u>Map 1</u>     |
| The Bronx                         | <u>10, 12</u>          | Eastchester                                               | <u>Map 1</u>     |
| <u>Brooklyn</u>                   | 2                      | Brooklyn Navy Yard                                        | <u>Map 1</u>     |
| <u>Brooklyn</u>                   | <u>6, 7</u>            | Southwest Brooklyn                                        | <u>Maps 1-5</u>  |
| <u>Brooklyn</u>                   | <u>5, 16, 17, 18</u>   | Flatlands/Fairfield                                       | <u>Maps 1-4</u>  |
| <u>Brooklyn</u>                   | <u>5, 16</u>           | East New York                                             | <u>Maps 1, 2</u> |
| Brooklyn/<br>Queens               | <u>BK 4/QN 5</u>       | Ridgewood                                                 | <u>Map 1</u>     |
| <u>Brooklyn</u>                   | 1                      | Williamsburg/Greenpoint                                   | <u>Map 1</u>     |
| <u>Brooklyn/</u><br><u>Queens</u> | <u>BK 1, 4/QN 2</u>    | <u>North Brooklyn/Long</u><br><u>Island City/ Maspeth</u> | <u>Maps 1-3</u>  |
| <u>Queens/</u><br>Brooklyn        | <u>QN 2, 5/BK 1</u>    | Maspeth/North Brooklyn                                    | <u>Maps 1-4</u>  |
| Queens                            | 1,2                    | Long Island City                                          | <u>Maps 1-4</u>  |
| Queens                            | 2                      | Woodside                                                  | <u>Map 1</u>     |
| Queens                            | 1                      | Steinway                                                  | <u>Maps 1, 2</u> |
| Queens                            | <u>9, 12</u>           | <u>Jamaica</u>                                            | <u>Maps 1-4</u>  |
| Queens                            | <u>10, 12, 13</u>      | JFK                                                       | <u>Maps 1-3</u>  |
| <u>Staten</u><br><u>Island</u>    | 1                      | North Shore                                               | <u>Maps 1-5</u>  |
| <u>Staten</u><br><u>Island</u>    | <u>1, 2</u>            | West Shore                                                | <u>Maps 1-3</u>  |
| <u>Staten</u><br>Island           | 3                      | Rossville                                                 | <u>Map 1</u>     |