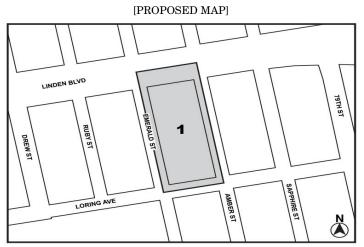

#### Nos. 10 & 11 LINDEN BOULEVARD REZONING No. 10

C 170430 ZMK

**CD 5** IN THE MATTER OF an application submitted by Canyon Sterling Emerald LLC pursuant to Sections 197-c and 201 of the New York City Charter for an amendment of the Zoning Map, Section No. 18b:

- eliminating from an existing R4 District a C1-2 District bounded by Linden Boulevard, Amber Street, a line 100 feet southerly of Linden Boulevard, and Emerald Street; 1.
- 2. changing from an existing R4 District to an R6A District property bounded by a line 100 feet southerly of Linden Boulevard, Amber Street, a line 100 feet northerly of Loring Avenue, and Emerald Street;
- 3. changing from an existing R4 District to an R7A District property bounded by a line 100 feet northerly of Loring Avenue, Amber Street, Loring Avenue, and Emerald Street;
- changing from an existing R4 District to an R8A District property bounded by Linden Boulevard, Amber Street, a line 100 feet southerly of Linden Boulevard, and Emerald Street; and 4.
- 5. establishing within a proposed R8A District a C2-4 District bounded by Linden Boulevard, Amber Street, a line 100 feet southerly of Linden Boulevard, and Emerald Street;

as shown on a diagram (for illustrative purposes only) dated June 19, 2017, and subject to the conditions of CEQR Declaration E-432.

#### No. 11

N 170431 ZRK

IN THE MATTER OF an application submitted by Canyon Sterling Emerald LLC pursuant to Section 201 of the New York City Charter, for an amendment of the Zoning Resolution of the City of New York, modifying Appendix F for the purpose of establishing a Mandatory Inclusionary Housing area.

#### Map 2 - [date of adoption]

Mandatory Inclusionary Housing Area see Section 23-154(d)(3)

Area 1 - [date of adoption] MIH Program Option 1 and Option 2

Portion of Community District 5, Brooklyn