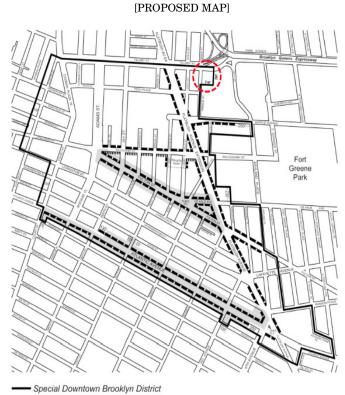

#### [PROPOSED MAP]

Special Downtown Brooklyn District

- Subway Station
- Subway Entrance 1 Court St.-Borough Hall Station
- ② DeKalb Ave. Station
- ③ Hoyt St. Station
- ④ Hoyt-Schermerhorn Streets Station
- ⑤ Jay St.-Borough Hall-Lawrence St. Station
- ⑥ Nevins St. Station
- ⑦ Atlantic Ave.-Pacific St. Station