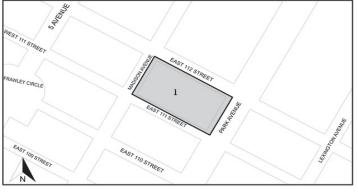

The DEIS considered four alternatives-a No Action Alternative, a No Unmitigated Significant Adverse Impact Alternative, a Lesser Density Alternative, and the Sendero Verde Development Alternative. Under the Sendero Verde Development Alternative, the DEIS considered a series of actions - subject to a concurrent, related land use application proposed by HPD - needed to facilitate an affordable housing development (the "Sendero Verde – East 111th Street" Proposal). The affected property is bounded by East 111th Street, Madison Avenue, East 112th Street, and Park Avenue (the "Sendero Verde Site"). The land use actions necessary to facilitate the development of the Sendero Verde Site include a zoning map amendment, zoning text amendment, UDAAP designation, disposition of City-Owned property, acquisition of a portion of the disposition area by the City, a large-scale general development (LSGD) special permit, and a City Planning Commission