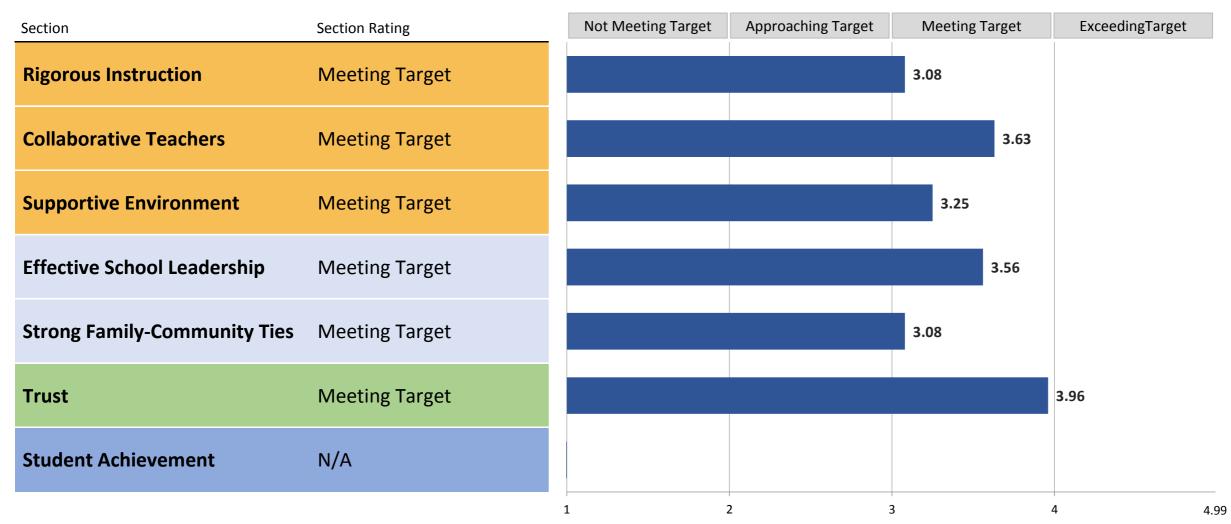

#### **Summary of Section Ratings**

#### **Framework for Great Schools**

The Framework consists of six elements—Rigorous Instruction, Collaborative Teachers, Supportive Environment, Effective School Leadership, Strong Family-Community Ties, and Trust—that drive Student Achievement. The School Quality Guide shares ratings and data on each of the Framework elements, based on information from Quality Reviews, the NYC School Survey, student attendance, and movement of students with disabilities to less restrictive environments. The School Quality Guide also shares ratings and data on Student Achievement based on a variety of quantitative measures of student growth and performance.

**Section scores** are on a scale from 1.00 - 4.99. The first digit corresponds to the section rating, and the additional digits show how close the school was to the next rating level.

## **2014-15 School Quality Reports**

**Framework Elements Scoring Appendix** 

Coney Island Preparatory Public Charter School

| Quality Review 1.1 Quality Review 1.2 Quality Review 2.2                                                                                                                                     |                    | Metric Score        | Weight Pct |
|----------------------------------------------------------------------------------------------------------------------------------------------------------------------------------------------|--------------------|---------------------|------------|
| Quality Review 1.1 Quality Review 1.2                                                                                                                                                        |                    |                     |            |
| ·                                                                                                                                                                                            |                    |                     |            |
| Quality Review 2.2                                                                                                                                                                           |                    |                     |            |
| -                                                                                                                                                                                            |                    |                     |            |
| NYC School Survey - Rigorous Instruction                                                                                                                                                     | 86%                | 2.96                | 100%       |
| Section Rating: Meeting Target                                                                                                                                                               | Section Score:*    | 3.08                |            |
| aborative Teachers                                                                                                                                                                           |                    |                     |            |
|                                                                                                                                                                                              |                    |                     |            |
| Quality Review 4.2<br>NYC School Survey - Collaborative Teachers                                                                                                                             | 89%                | 3.44                | 100%       |
| Section Rating: Meeting Target                                                                                                                                                               | Section Score:*    | 3.63                |            |
|                                                                                                                                                                                              |                    |                     |            |
| portive Environment                                                                                                                                                                          |                    |                     |            |
| Quality Review 3.4                                                                                                                                                                           |                    |                     |            |
| NYC School Survey - Supportive Environment                                                                                                                                                   | 82%                | 2.84                | 65%        |
| Percentage of students with 90%+ attendance                                                                                                                                                  |                    |                     |            |
| EMS                                                                                                                                                                                          | 71.6%              | 2.84                |            |
| HS                                                                                                                                                                                           | 75.5%              | 3.24                |            |
| Overall                                                                                                                                                                                      | 73.6%              | 3.04                | 30%        |
| Movement of students with disabilities to less restrictive                                                                                                                                   |                    |                     |            |
| environments                                                                                                                                                                                 |                    |                     |            |
| EMS                                                                                                                                                                                          | 0.59               | 4.14                |            |
| HS                                                                                                                                                                                           | 0.67               | 3.93                |            |
| Overall                                                                                                                                                                                      | 0.63               | 4.04                | 5%         |
| Section Rating: Meeting Target                                                                                                                                                               | Section Score:*    | 3.25                |            |
|                                                                                                                                                                                              |                    |                     |            |
| ctive School Leadership                                                                                                                                                                      | 85%                | 3.56                | 100%       |
| NVC School Survey - Effective School Leadership                                                                                                                                              | 8370               | 3.30                | 10070      |
| NYC School Survey - Effective School Leadership                                                                                                                                              |                    |                     |            |
|                                                                                                                                                                                              | Section Score:     | 3.56                |            |
| Section Rating: Meeting Target                                                                                                                                                               | Section Score:     | 3.56                |            |
| Section Rating: Meeting Target ong Family-Community Ties                                                                                                                                     | Section Score:     | <b>3.56</b> 3.08    | 100%       |
| NYC School Survey - Effective School Leadership  Section Rating: Meeting Target  Ong Family-Community Ties  NYC School Survey - Strong Family-Community Ties  Section Rating: Meeting Target |                    |                     | 100%       |
| Section Rating: Meeting Target  ong Family-Community Ties  NYC School Survey - Strong Family-Community Ties                                                                                  | 84%                | 3.08                | 100%       |
| Section Rating: Meeting Target  ong Family-Community Ties  NYC School Survey - Strong Family-Community Ties  Section Rating: Meeting Target                                                  | 84% Section Score: | 3.08<br><b>3.08</b> |            |
| Section Rating: Meeting Target  Ong Family-Community Ties  NYC School Survey - Strong Family-Community Ties                                                                                  | 84%                | 3.08                | 100%       |