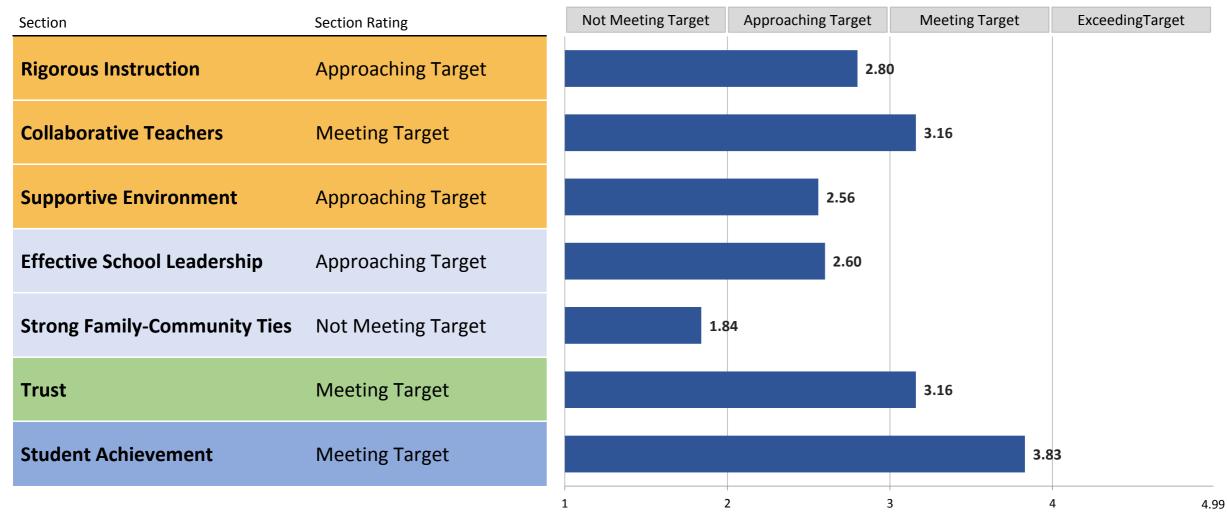

#### **Framework for Great Schools**

The Framework consists of six elements—Rigorous Instruction, Collaborative Teachers, Supportive Environment, Effective School Leadership, Strong Family-Community Ties, and Trust—that drive Student Achievement. The School Quality Guide shares ratings and data on each of the Framework elements, based on information from Quality Reviews, the NYC School Survey, student attendance, and movement of students with disabilities to less restrictive environments. The School Quality Guide also shares ratings and data on Student Achievement based on a variety of quantitative measures of student growth and performance.

**Section scores** are on a scale from 1.00 - 4.99. The first digit corresponds to the section rating, and the additional digits show how close the school was to the next rating level.

### 2014-15 School Quality Reports

**Framework Elements Scoring Appendix** 

18K219

| Dς | 71Q | Kennedy-King  |  |
|----|-----|---------------|--|
| 1  | 211 | NCHILLAY MILE |  |

|                                                                                                                 | Metric Value       | Metric Score | Weight Pct |  |  |
|-----------------------------------------------------------------------------------------------------------------|--------------------|--------------|------------|--|--|
| orous Instruction                                                                                               |                    |              |            |  |  |
| Quality Review 1.1                                                                                              | Proficient         | 3.40         | 22%        |  |  |
| Quality Review 1.2                                                                                              | Developing         | 2.00         | 22%        |  |  |
| Quality Review 2.2                                                                                              | Proficient         | 3.40         | 22%        |  |  |
| NYC School Survey - Rigorous Instruction                                                                        | 86%                | 2.52         | 34%        |  |  |
| Section Rating: Approaching Target                                                                              | Section Score:     | 2.80         |            |  |  |
| laborative Teachers                                                                                             |                    |              |            |  |  |
| Quality Review 4.2                                                                                              | Proficient         | 3.40         | 50%        |  |  |
| NYC School Survey - Collaborative Teachers                                                                      | 84%                | 2.92         | 50%        |  |  |
| Section Rating: Meeting Target                                                                                  | Section Score:     | 3.16         |            |  |  |
|                                                                                                                 |                    |              |            |  |  |
| portive Environment                                                                                             |                    |              |            |  |  |
| Quality Review 3.4                                                                                              | Developing         | 2.00         | 30%        |  |  |
| NYC School Survey - Supportive Environment                                                                      | 89%                | 3.16         | 35%        |  |  |
| Percentage of students with 90%+ attendance                                                                     |                    |              |            |  |  |
| EMS                                                                                                             | 64.8%              | 2.32         |            |  |  |
| HS                                                                                                              |                    |              |            |  |  |
| Overall                                                                                                         | 64.8%              | 2.32         | 30%        |  |  |
| Movement of students with disabilities to less restrictive                                                      |                    |              |            |  |  |
| environments                                                                                                    |                    |              |            |  |  |
| EMS                                                                                                             | 0.23               | 2.82         |            |  |  |
| HS                                                                                                              |                    |              |            |  |  |
| Overall                                                                                                         | 0.23               | 2.82         | 5%         |  |  |
| Section Rating: Approaching Target                                                                              | Section Score:     | 2.56         |            |  |  |
| <b>5</b> 11 <b>5 5</b>                                                                                          |                    |              |            |  |  |
| ective School Leadership                                                                                        |                    |              |            |  |  |
| NYC School Survey - Effective School Leadership                                                                 | 73%                | 2.60         | 100%       |  |  |
| Section Rating: Approaching Target                                                                              | Section Score:     | 2.60         |            |  |  |
| Section Rating. Approaching ranget                                                                              | Section Score.     |              |            |  |  |
|                                                                                                                 | Section Score.     |              |            |  |  |
| ong Family-Community Ties                                                                                       | Section Score.     |              |            |  |  |
|                                                                                                                 | 78%                | 1.84         | 100%       |  |  |
| ong Family-Community Ties                                                                                       |                    | 1.84<br>1.84 | 100%       |  |  |
| Ong Family-Community Ties  NYC School Survey - Strong Family-Community Ties  Section Rating: Not Meeting Target | 78%                |              | 100%       |  |  |
| ong Family-Community Ties  NYC School Survey - Strong Family-Community Ties  Section Rating: Not Meeting Target | 78% Section Score: | 1.84         |            |  |  |
| Ong Family-Community Ties  NYC School Survey - Strong Family-Community Ties  Section Rating: Not Meeting Target | 78%                |              | 100%       |  |  |