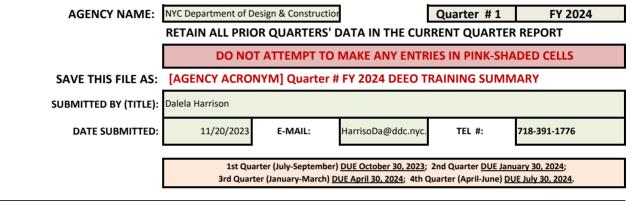

## FY 2024 QUARTERLY REPORT - Part II: DIVERSITY AND EEO TRAINING SUMMARY



| ALL EEO-RELATED TRAINING       | 1st Qtr             | 2nd Qtr         | 3rd Qtr         | 4th Qtr             | FY 2024 YEAR |
|--------------------------------|---------------------|-----------------|-----------------|---------------------|--------------|
| (ALL MODALITIES)               | (July - Sept. 2023) | (Oct Dec. 2023) | (Jan Mar. 2024) | (April - June 2024) | TO DATE      |
| TOTAL DIVERSITY & EEO TRAINING | 893                 | 0               | 0               | 0                   | 893          |

| CORE I                                                                                                                                                                                         | DIVERSITY AND | DEEO TRAININ | G (All Modalit | ies) |     |
|--------------------