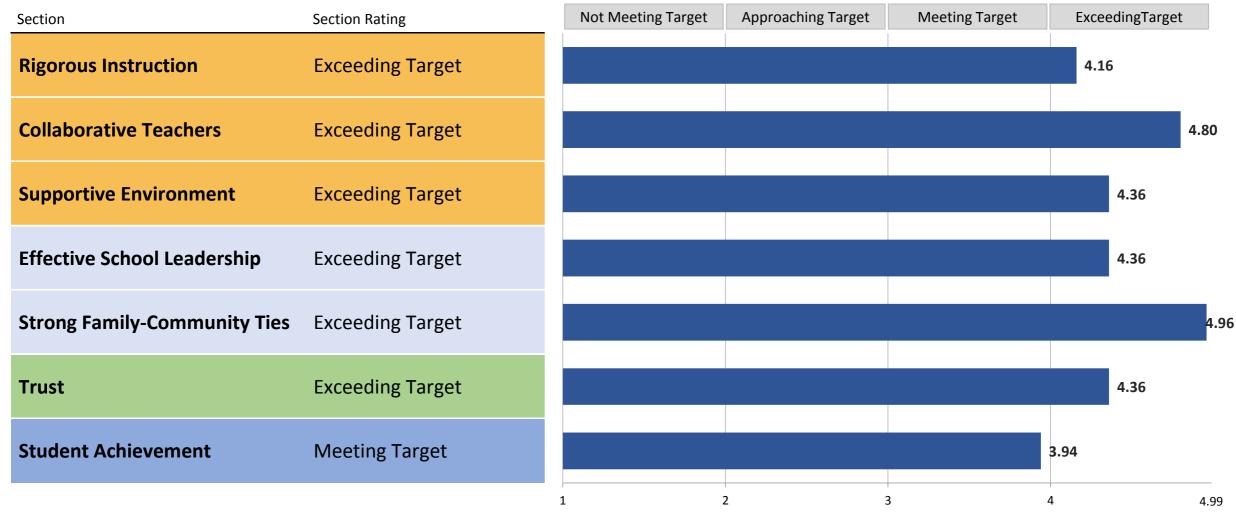

### **Summary of Section Ratings**

**Section scores** are on a scale from 1.00 - 4.99. The first digit corresponds to the section rating, and the additional digits show how close the school was to the next rating level.