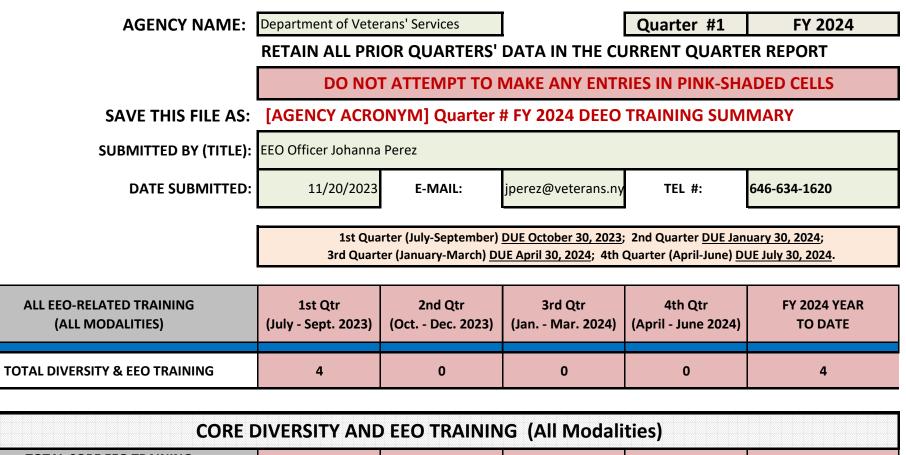

## FY 2024 QUARTERLY REPORT - Part II: DIVERSITY AND EEO TRAINING SUMMARY

| TOTAL CORE EEO TRAINING<br>ALL MODALITIES: E-Learning<br>& Instructor-led training                                                                                                             | 4 | 0 | 0 | 0 | 4 |
|------------------------------------------------------------------------------------------------------------------------------------------------------------------------------------------------|---|---|---|---|---|
| 1. Everybody Matters:<br>EEO and Diversity & Inclusion<br>for NYC Employees                                                                                                                    | 0 | 0 | 0 | 0 | 0 |
| Administered by DCAS<br>[Copy data from DCAS Learning & Development<br>report in this row. ENTER ALL ZEROS. Do not leave<br>blank.]                                                            |   |   |   |   | 0 |
| Administered by Agency<br>[Enter data from internal training in this row]<br>NOTE: Completions from DCAS-provided<br>training count towards agency compliance for<br>these mandated trainings. |   |   |   |   | 0 |

DVS Q1 FY 2024 Quarterly DEI-EEO Report Part II Training Summary.FINAL 10162023

| ALL EEO-RELATED TRAINING<br>(ALL MODALITIES)                                                                                                                                            | 1st Qtr<br>(July - Sept. 2023)                                                            | 2nd Qtr<br>(Oct Dec. 2023) | 3rd Qtr<br>(Jan Mar. 2024) | 4th Qtr<br>(April - June 2024) | FY 2024 YEAR<br>TO DATE |
|-----------------------------------------------------------------------------------------------------------------------------------------------------------------------------------------|-------------------------------------------------------------------------------------------|----------------------------|----------------------------|--------------------------------|-------------------------|
| 2. Sexual Harassment Prevention                                                                                                                                                         | 4                                                                                         | 0                          | 0                          | 0                              | 4                       |
| Administered by DCAS<br>[Copy data from DCAS Learning & Development<br>report in this row. ENTER ALL ZEROS. Do not leave<br>blank.]                                                     | 4                                                                                         |                            |                            |                                | 4                       |
| Administered by Agency<br>[Data Entry BLOCKED]                                                                                                                                          | NOTE: SHP training<br>curriculum that is a<br>provided to DCAS. T<br>SHP training that is | 0                          |                            |                                |                         |
| 3. lgbTq: The Power of Inclusion                                                                                                                                                        | 0                                                                                         | 0                          | 0                          | 0                              | 0                       |
| Administered by DCAS<br>[Copy data from DCAS Learning & Development<br>report in this row. ENTER ALL ZEROS. Do not leave<br>blank.]                                                     |                                                                                           |                            |                            |                                | 0                       |
| Administered by Agency<br>[Enter data from internal training in this row]<br>NOTE: Completions from DCAS-provided<br>training count towards compliance for these<br>mandated trainings. |                                                                                           |                            |                            |                                | 0                       |
| 4. Disability Awareness & Etiquette                                                                                                                                                     | 0                                                                                         | 0                          | 0                          | 0                              | 0                       |
| Administered by DCAS<br>[Copy data from DCAS Learning & Development<br>report in this row. ENTER ALL ZEROS. Do not leave<br>blank.]                                                     |                                                                                           |                            |                            |                                | 0                       |
| Administered by Agency<br>[Enter data from internal training in this row]                                                                                                               |                                                                                           |                            |                            |                                | 0                       |