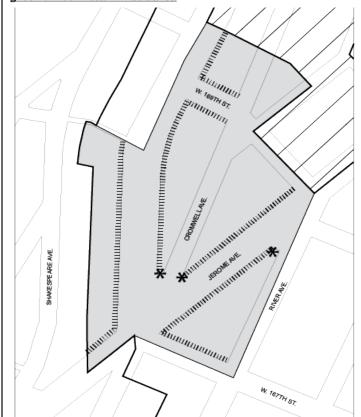

- Map 1 Special Jerome Corridor District, Subdistrict and Subareas
- Map 2 Designated locations for street wall continuity and ground floor retail in Subarea A1
- $\frac{Map\ 3}{floor\ retail\ in\ Subareas\ A2\ and\ A3}$

| Jerome Special Distri |
|-----------------------|
|-----------------------|

Subdistrict A

Excluded Area

IIIIII Street wall modification

Locations where open space (Section 141-33 (a)) and modified dormers (Section 141-23 (c)) are permitted

A1

Map 3 - Designated locations for street wall continuity and ground floor retail in Subareas A2 and A3

Jerome Special District

Subdistrict A

Excluded Area

IIIIII Street wall modification

Locations where open space (Section 141-33 (a)) and modified dormers (Section 141-23 (c),

#### (5) Along designated #streets#

In Subareas A1 through A3, along the #streets# designated on Maps 2 through 4 in the Appendix to this Chapter, the following shall apply:

#### (i) In #Commercial Districts#

For #street walls#, or portions thereof, located in #Commercial Districts#, at least 70 percent of the #aggregate width of street walls# shall be located within eight feet of the #street line# and shall extend to at least a height of 30 feet, or the height of the #building#, whichever is lower. In addition, above a height of 30 feet, at least 50 percent of the #aggregate width of street walls# shall be located within eight feet of the #street line# and shall extend to at least a minimum base height of 60 feet, or the height of the #building#, whichever is lower.