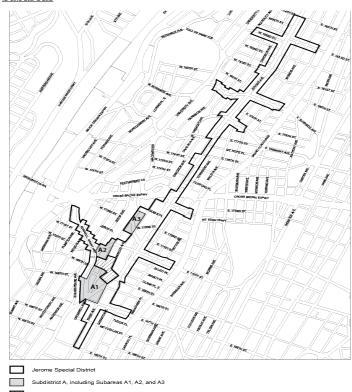

#### 141-02 District Plan and Maps

In order to carry out the purposes and provisions of this Chapter, district maps are located in the Appendix to this Chapter and are hereby incorporated and made an integral part of this Resolution. They are incorporated for the purpose of specifying locations where special regulations and requirements, as set forth in the text of this Chapter, apply.

- Map 1 Special Jerome Corridor District, Subdistrict and Subareas
- Map 2 Designated locations for street wall continuity and ground floor retail in Subarea A1
- $\frac{Map\ 3}{floor\ retail\ in\ Subareas\ A2\ and\ A3}$

#### **Subdistricts and Subareas**

In order to carry out the provisions of this Chapter, one Subdistrict and three Subareas are established, as follows:

Subdistrict A:

Subarea A1 Subarea A2 Subarea A3

The location and boundaries of this Subdistrict and Subareas are shown on Map 1 (Special Jerome Corridor District, Subdistrict and Subareas) in the Appendix to this Chapter.

## APPENDIX A SPECIAL JEROME CORRIDOR DISTRICT

<u>Map 1 - Special Jerome Corridor District, Subdistrict and Subareas</u>

Map 2 - Designated locations for street wall continuity and ground floor retail in Subarea

| Jerome Special Distri |
|-----------------------|
|-----------------------|

Subdistrict A

Excluded Area

IIIIII Street wall modification

Locations where open space (Section 141-33 (a)) and modified dormers (Section 141-23 (c)) are permitted

A1

Map 3 - Designated locations for street wall continuity and ground floor retail in Subareas A2 and A3

Jerome Special District

Subdistrict A

Excluded Area

IIIIII Street wall modification

Locations where open space (Section 141-33 (a)) and modified dormers (Section 141-23 (c),