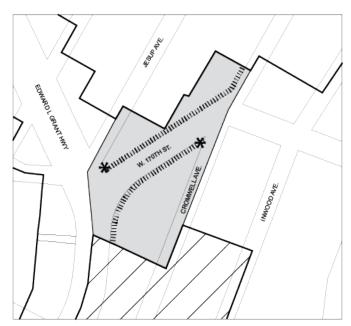

- Map 1 Special Jerome Corridor District, Subdistrict and Subareas
- Map 2 Designated locations for street wall continuity and ground floor retail in Subarea A1
- $\frac{Map\ 3}{floor\ retail\ in\ Subareas\ A2\ and\ A3}$

| Jerome Special Distri |
|-----------------------|
|-----------------------|

Subdistrict A

Excluded Area

IIIIII Street wall modification

Locations where open space (Section 141-33 (a)) and modified dormers (Section 141-23 (c)) are permitted

A1

Map 3 - Designated locations for street wall continuity and ground floor retail in Subareas A2 and A3

Jerome Special District

Subdistrict A

Excluded Area

IIIIII Street wall modification

Locations where open space (Section 141-33 (a)) and modified dormers (Section 141-23 (c),

#### (5) Along designated #streets#

In Subareas A1 through A3, along the #streets# designated on Maps 2 through 4 in the Appendix to this Chapter, the following shall apply:

#### (i) In #Commercial Districts#

For #street walls#, or portions thereof, located in #Commercial Districts#, at least 70 percent of the #aggregate width of street walls# shall be located within eight feet of the #street line# and shall extend to at least a height of 30 feet, or the height of the #building#, whichever is lower. In addition, above a height of 30 feet, at least 50 percent of the #aggregate width of street walls# shall be located within eight feet of the #street line# and shall extend to at least a minimum base height of 60 feet, or the height of the #building#, whichever is lower.