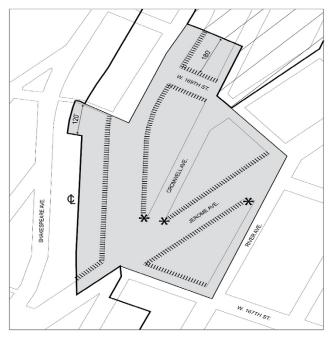

#### (5) Along designated #streets#

In Subareas A1 through A3, along the #streets# designated on Maps 2 through 4 in the Appendix to this Chapter, the following shall apply:

#### (i) In #Commercial Districts#

For #street walls#, or portions thereof, located in #Commercial Districts#, at least 70 percent of the #aggregate width of street walls# shall be located within eight feet of the #street line# and shall extend to at least a height of 30 feet, or the height of the #building#, whichever is lower. In addition, above a height of 30 feet, at least 50 percent of the #aggregate width of street walls# shall be located within eight feet of the #street line# and shall extend to at least a minimum base height of 60 feet, or the height of the #building#, whichever is lower.

#### (6) Along other #streets#

In Subareas A1 through A4, along #streets# that are not designated on Maps 2 through 5, no #street wall# location provisions shall apply, and no minimum base heights shall apply.