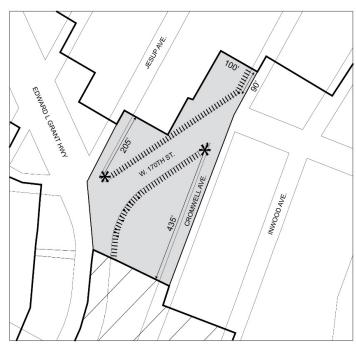

#### 141-02 District Plan and Maps

In order to carry out the purposes and provisions of this Chapter, district maps are located in the Appendix to this Chapter and are hereby incorporated and made an integral part of this Resolution. They are incorporated for the purpose of specifying locations where special regulations and requirements, as set forth in the text of this Chapter, apply.

- Map 1 Special Jerome Corridor District, Subdistrict and Subareas
- Map 2 Designated locations for street wall continuity and ground floor retail in Subarea A1
- $\frac{Map\ 3}{floor\ retail\ in\ Subareas\ A2\ and\ A3}$

#### **Subdistricts and Subareas**

In order to carry out the provisions of this Chapter, one Subdistrict and three Subareas are established, as follows:

Subdistrict A:

Subarea A1 Subarea A2 Subarea A3

The location and boundaries of this Subdistrict and Subareas are shown on Map 1 (Special Jerome Corridor District, Subdistrict and Subareas) in the Appendix to this Chapter.

- $\begin{tabular}{lll} \underline{Map\ 1} & \underline{Special\ Jerome\ Corridor\ District, Subdistrict\ and} \\ \underline{Subareas} & \end{tabular}$
- Map 2 Designated locations for street wall continuity and ground floor requirements in Subarea A1
- Map 3 Designated locations for street wall continuity and ground floor requirements in Subareas A2
- <u>Map 4</u> <u>Designated locations for street wall continuity</u> requirements in Subarea A3
- Map 5 Boundary of Subarea A4

#### Subdistricts and Subareas

To carry out the provisions of this Chapter, Subdistrict A, comprised of Subareas A1, A2, A3 and A4, is established. The location and boundaries of this Subdistrict and Subareas are shown on Map 1 (Special Jerome Corridor District, Subdistrict and Subareas) in the Appendix to this Chapter.