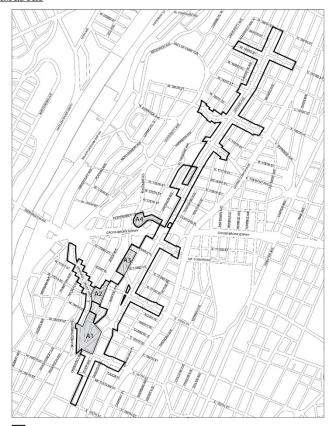

#### 141-02 District Plan and Maps

In order to carry out the purposes and provisions of this Chapter, district maps are located in the Appendix to this Chapter and are hereby incorporated and made an integral part of this Resolution. They are incorporated for the purpose of specifying locations where special regulations and requirements, as set forth in the text of this Chapter, apply.

- $\begin{tabular}{lll} \underline{Map\ 1} & \underline{Special\ Jerome\ Corridor\ District, Subdistrict\ and} \\ \underline{Subareas} & \end{tabular}$
- Map 2 Designated locations for street wall continuity and ground floor requirements in Subarea A1
- Map 3 Designated locations for street wall continuity and ground floor requirements in Subareas A2
- <u>Map 4</u> <u>Designated locations for street wall continuity</u> requirements in Subarea A3
- Map 5 Boundary of Subarea A4

#### Subdistricts and Subareas

To carry out the provisions of this Chapter, Subdistrict A, comprised of Subareas A1, A2, A3 and A4, is established. The location and boundaries of this Subdistrict and Subareas are shown on Map 1 (Special Jerome Corridor District, Subdistrict and Subareas) in the Appendix to this Chapter.