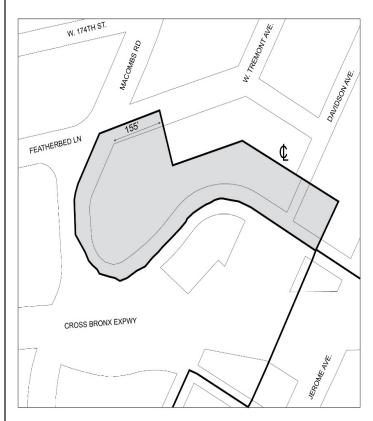

#### 141-02 District Plan and Maps

In order to carry out the purposes and provisions of this Chapter, district maps are located in the Appendix to this Chapter and are hereby incorporated and made an integral part of this Resolution. They are incorporated for the purpose of specifying locations where special regulations and requirements, as set forth in the text of this Chapter, apply.

- Map 1 Special Jerome Corridor District, Subdistrict and Subareas
- Map 2 Designated locations for street wall continuity and ground floor retail in Subarea A1
- $\frac{Map\ 3}{floor\ retail\ in\ Subareas\ A2\ and\ A3}$

- $\begin{tabular}{lll} \underline{Map\ 1} & \underline{Special\ Jerome\ Corridor\ District, Subdistrict\ and} \\ \underline{Subareas} & \end{tabular}$
- Map 2 Designated locations for street wall continuity and ground floor requirements in Subarea A1
- Map 3 Designated locations for street wall continuity and ground floor requirements in Subareas A2
- <u>Map 4</u> <u>Designated locations for street wall continuity</u> requirements in Subarea A3
- Map 5 Boundary of Subarea A4