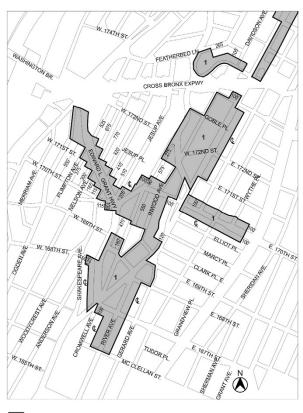

## APPENDIX A SPECIAL JEROME CORRIDOR DISTRICT

<u>Map 1 - Special Jerome Corridor District, Subdistrict and Subareas</u>

Map 2 - Designated locations for street wall continuity and ground floor retail in Subarea

| Jerome Special Distri |
|-----------------------|
|-----------------------|

Subdistrict A

Excluded Area

IIIIII Street wall modification

Locations where open space (Section 141-33 (a)) and modified dormers (Section 141-23 (c)) are permitted

A1

Map 3 - Designated locations for street wall continuity and ground floor retail in Subareas A2 and A3

Jerome Special District

Subdistrict A

Excluded Area

IIIIII Street wall modification

Locations where open space (Section 141-33 (a)) and modified dormers (Section 141-23 (c),