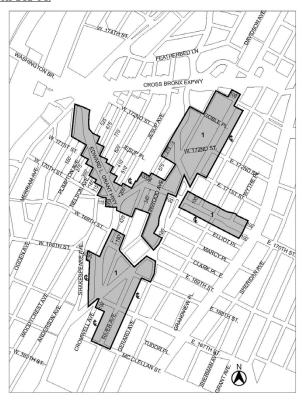

#### 141-02 District Plan and Maps

In order to carry out the purposes and provisions of this Chapter, district maps are located in the Appendix to this Chapter and are hereby incorporated and made an integral part of this Resolution. They are incorporated for the purpose of specifying locations where special regulations and requirements, as set forth in the text of this Chapter, apply.

- $\begin{tabular}{lll} \underline{Map\ 1} & \underline{Special\ Jerome\ Corridor\ District, Subdistrict\ and} \\ \underline{Subareas} & \end{tabular}$
- Map 2 Designated locations for street wall continuity and ground floor requirements in Subarea A1
- Map 3 Designated locations for street wall continuity and ground floor requirements in Subareas A2
- <u>Map 4</u> <u>Designated locations for street wall continuity</u> requirements in Subarea A3
- Map 5 Boundary of Subarea A4

#### Subdistricts and Subareas

To carry out the provisions of this Chapter, Subdistrict A, comprised of Subareas A1, A2, A3 and A4, is established. The location and boundaries of this Subdistrict and Subareas are shown on Map 1 (Special Jerome Corridor District, Subdistrict and Subareas) in the Appendix to this Chapter.