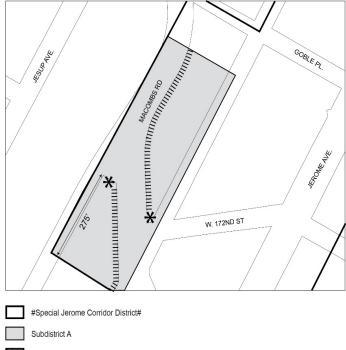

#### 141-02 District Plan and Maps

In order to carry out the purposes and provisions of this Chapter, district maps are located in the Appendix to this Chapter and are hereby incorporated and made an integral part of this Resolution. They are incorporated for the purpose of specifying locations where special regulations and requirements, as set forth in the text of this Chapter, apply.

- Map 1 Special Jerome Corridor District, Subdistrict and Subareas
- Map 2 Designated locations for street wall continuity and ground floor retail in Subarea A1
- $\frac{Map\ 3}{floor\ retail\ in\ Subareas\ A2\ and\ A3}$

#### **Subdistricts and Subareas**

In order to carry out the provisions of this Chapter, one Subdistrict and three Subareas are established, as follows:

Subdistrict A:

Subarea A1 Subarea A2 Subarea A3

The location and boundaries of this Subdistrict and Subareas are shown on Map 1 (Special Jerome Corridor District, Subdistrict and Subareas) in the Appendix to this Chapter.

- $\begin{tabular}{lll} \underline{Map\ 1} & \underline{Special\ Jerome\ Corridor\ District, Subdistrict\ and} \\ \underline{Subareas} & \end{tabular}$
- Map 2 Designated locations for street wall continuity and ground floor requirements in Subarea A1
- Map 3 Designated locations for street wall continuity and ground floor requirements in Subareas A2
- <u>Map 4</u> <u>Designated locations for street wall continuity</u> requirements in Subarea A3
- Map 5 Boundary of Subarea A4

#### Subdistricts and Subareas

To carry out the provisions of this Chapter, Subdistrict A, comprised of Subareas A1, A2, A3 and A4, is established. The location and boundaries of this Subdistrict and Subareas are shown on Map 1 (Special Jerome Corridor District, Subdistrict and Subareas) in the Appendix to this Chapter.