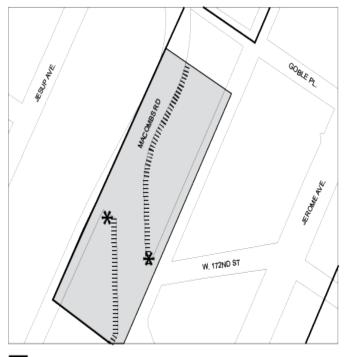

- Map 1 Special Jerome Corridor District, Subdistrict and Subareas
- Map 2 Designated locations for street wall continuity and ground floor retail in Subarea A1
- $\frac{Map\ 3}{floor\ retail\ in\ Subareas\ A2\ and\ A3}$

| Jerome Special Distri |
|-----------------------|
|-----------------------|

Subdistrict A

Excluded Area

IIIIII Street wall modification

Locations where open space (Section 141-33 (a)) and modified dormers (Section 141-23 (c)) are permitted

A1

Map 3 - Designated locations for street wall continuity and ground floor retail in Subareas A2 and A3

Jerome Special District

Subdistrict A

Excluded Area

IIIIII Street wall modification

Locations where open space (Section 141-33 (a)) and modified dormers (Section 141-23 (c),

#### (5) Along designated #streets#

In Subareas A1 through A3, along the #streets# designated on Maps 2 through 4 in the Appendix to this Chapter, the following shall apply:

#### (i) In #Commercial Districts#

For #street walls#, or portions thereof, located in #Commercial Districts#, at least 70 percent of the #aggregate width of street walls# shall be located within eight feet of the #street line# and shall extend to at least a height of 30 feet, or the height of the #building#, whichever is lower. In addition, above a height of 30 feet, at least 50 percent of the #aggregate width of street walls# shall be located within eight feet of the #street line# and shall extend to at least a minimum base height of 60 feet, or the height of the #building#, whichever is lower.