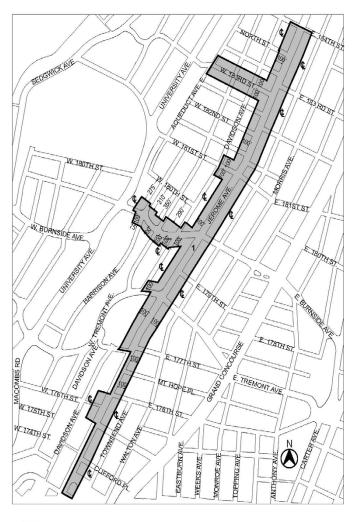

#### 141-02 District Plan and Maps

In order to carry out the purposes and provisions of this Chapter, district maps are located in the Appendix to this Chapter and are hereby incorporated and made an integral part of this Resolution. They are incorporated for the purpose of specifying locations where special regulations and requirements, as set forth in the text of this Chapter, apply.

- Map 1 Special Jerome Corridor District, Subdistrict and Subareas
- Map 2 Designated locations for street wall continuity and ground floor retail in Subarea A1
- $\frac{Map\ 3}{floor\ retail\ in\ Subareas\ A2\ and\ A3}$

#### **Subdistricts and Subareas**

In order to carry out the provisions of this Chapter, one Subdistrict and three Subareas are established, as follows:

Subdistrict A:

Subarea A1 Subarea A2 Subarea A3

The location and boundaries of this Subdistrict and Subareas are shown on Map 1 (Special Jerome Corridor District, Subdistrict and Subareas) in the Appendix to this Chapter.

## APPENDIX A SPECIAL JEROME CORRIDOR DISTRICT

<u>Map 1 - Special Jerome Corridor District, Subdistrict and Subareas</u>

Map 2 - Designated locations for street wall continuity and ground floor retail in Subarea

| Jerome Special Distri |
|-----------------------|
|-----------------------|

Subdistrict A

Excluded Area

IIIIII Street wall modification

Locations where open space (Section 141-33 (a)) and modified dormers (Section 141-23 (c)) are permitted

A1

Map 3 - Designated locations for street wall continuity and ground floor retail in Subareas A2 and A3

Jerome Special District

Subdistrict A

Excluded Area

IIIIII Street wall modification

Locations where open space (Section 141-33 (a)) and modified dormers (Section 141-23 (c),