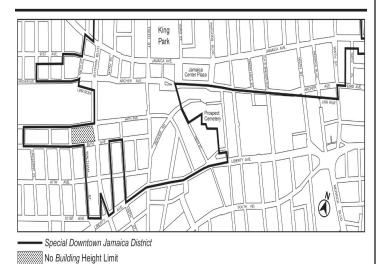

#### District Plan and Maps

The regulations of this Chapter implement the #Special Downtown Jamaica District# Plan.

The District Plan includes the following maps in the Appendix to this Chapter:

 Map 1
 Special Downtown Jamaica District

#### 115-04 Subdistricts

To carry out the provisions of this Chapter, the Core Subdistrict is established. The location and boundaries of this Subdistrict is shown on Map 1 (Special Downtown Jamaica District) in the Appendix to this Chapter.