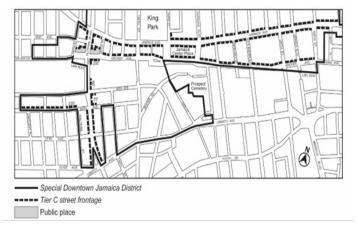

#### District Plan and Maps

The regulations of this Chapter implement the #Special Downtown Jamaica District# Plan.

The District Plan includes the following maps in the Appendix to this Chapter:

 Map 1
 Special Downtown Jamaica District

 Map 2
 Ground Floor Use and Transparency and Curb Cut Restrictions Streetscape Regulations

 Map 3
 Street Wall Location

 Map 4
 Maximum Building Height

 Map 5 Map 3
 Sidewalk Widening

The maps are hereby incorporated and made part of this Resolution for the purpose of specifying locations where the special regulations and requirements set forth in the text of this Chapter apply.