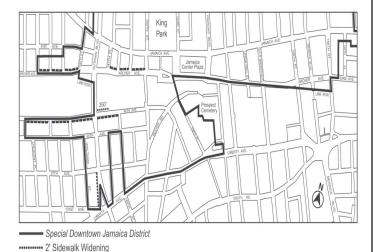

#### District Plan and Maps

The regulations of this Chapter implement the #Special Downtown Jamaica District# Plan.

The District Plan includes the following maps in the Appendix to this Chapter:

 Map 1
 Special Downtown Jamaica District

 Map 2
 Ground Floor Use and Transparency and Curb Cut Restrictions Streetscape Regulations

 Map 3
 Street Wall Location

 Map 4
 Maximum Building Height

 Map 5 Map 3
 Sidewalk Widening

The maps are hereby incorporated and made part of this Resolution for the purpose of specifying locations where the special regulations and requirements set forth in the text of this Chapter apply.