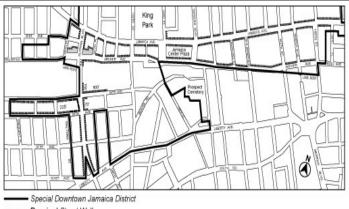

#### District Plan and Maps

The regulations of this Chapter implement the #Special Downtown Jamaica District# Plan.

The District Plan includes the following maps in the Appendix to this Chapter:

 Map 1
 Special Downtown Jamaica District

 Map 2
 Ground Floor Use and Transparency and Curb Cut Restrictions Streetscape Regulations

 Map 3
 Street Wall Location

 Map 4
 Maximum Building Height

 Map 5 Map 3
 Sidewalk Widening

The maps are hereby incorporated and made part of this Resolution for the purpose of specifying locations where the special regulations and requirements set forth in the text of this Chapter apply.