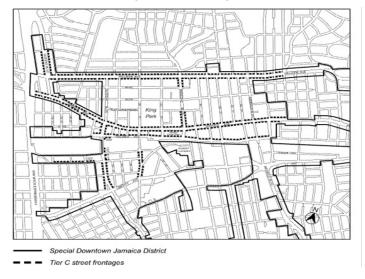

#### District Plan and Maps

The regulations of this Chapter implement the #Special Downtown Jamaica District# Plan.

The District Plan includes the following maps in the Appendix to this Chapter:

 Map 1
 Special Downtown Jamaica District

 Map 2
 Ground Floor Use and Transparency and Curb Cut Restrictions Streetscape Regulations

 Map 3
 Street Wall Location

 Map 4
 Maximum Building Height

 Map 5 Map 3
 Sidewalk Widening

The maps are hereby incorporated and made part of this Resolution for the purpose of specifying locations where the special regulations and requirements set forth in the text of this Chapter apply.