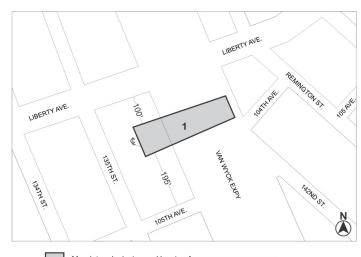

## 103-16 VAN WYCK EXPRESSWAY REZONING

## QUEENS CB - 10 C 210164 ZMQ

Application submitted by 10316 Van Wyck Exp LLC pursuant to Sections 197-c and 201 of the New York City Charter for an amendment of the Zoning Map, Section No. 18c:

- changing from an R3A District to an R6B District property bounded by a line 100 feet southeasterly of Liberty Avenue, the northeasterly service road of Van Wyck Expressway, a line 195 feet northwesterly of 105th Avenue and its northeasterly prolongation, and a line midway between 135th Street and Van Wyck Expressway; and
- establishing within a proposed R6B District a C2-3 District bounded by a line 100 feet southeasterly of Liberty Avenue, Van Wyck Expressway, a line 195 feet northwesterly of 105th Avenue, and a line midway between 135th Street and Van Wyck Expressway;

as shown on a diagram (for illustrative purposes only) dated July 26, 2021.