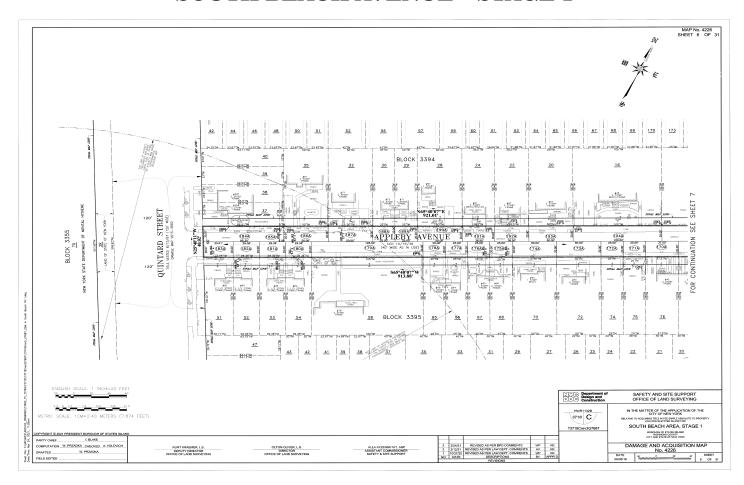

## **SOUTH BEACH AVENUE - STAGE 1**

in the area generally bounded by Reid Avenue to the north, Quintard Street to the west, Olympia Boulevard to the south and Norway Avenue to the east, in the Borough of Staten Island, City and State of New York.

### SITE A

CAMERON AVENUE FROM QUINTARD STREET TO NORWAY AVENUE SCOTT AVENUE FROM QUINTARD STREET TO NORWAY AVENUE APPLEBY AVENUE FROM QUINTARD STREET TO NORWAY AVENUE NUGENT AVENUE FROM QUINTARD STREET TO NORWAY AVENUE PARKINSON AVENUE FROM CAMERON AVENUE TO REID AVENUE OBERLIN STREET FROM CAMERON AVENUE TO REID AVENUE NORWAY AVENUE FROM OLYMPIA BOULEVARD TO REID AVENUE

THENCE North 65 degrees 40 minutes 07 seconds East along the said northerly line of Cameron Avenue and its easterly prolongation, a distance 216.90 feet to the present westerly line of Norway Avenue (60 feet wide) as laid out on a certain map entitled "Map of Scott Villa near South Beach in the Fourth Ward, Richmond Borough, City of New York" surveyed for the Scott Est. Inc. by Harold L. Nelson, City Surveyor and filed in the Office of the Clerk of the County of Richmond as Map No. 1171;

THENCE South 25 degrees 40 minutes 11 seconds East along the said northerly prolongation of the easterly line of Norway Avenue, then along the easterly line of Norway Avenue (60 feet wide) as laid out on a certain map entitled "Map of South Garden Villas in the Fourth Ward, Richmond Borough, New York City" dated December 3rd, 1923, surveyed by Harold L. Nelson, City Surveyor and filed in the Richmond County Clerk's Office on June 2nd, 1924 as Map No. 1389, a distance 728.65 feet to a point 8.00 feet west of the easterly line of the said Norway Avenue (68 feet wide) as laid out on "City Map" of the City of New York, Borough of Staten Island;

THENCE North 25 degrees 40 minutes 11 seconds West along the said westerly line of Norway Avenue and its northerly prolongation, a distance 299.16 feet to the corner formed by its intersection with the southerly line of Nugent Avenue (60 feet wide) as laid out on a certain map entitled "Map of Scott Manor near South Beach in the Fourth Ward, Richmond Borough, City of New York" surveyed March 1920 by Harold L. Nelson, City Surveyor and filed in the Office of the Clerk of the County of Richmond as Map No. 1114;

THENCE South 65 degrees 40 minutes 07 seconds West along the said southerly line of Nugent Avenue as shown on said Map No. 1114, a distance 912.82 feet to a point on the southerly prolongation of the easterly line of the said Quintard Street;

THENCE North 25 degrees 40 minutes 11 seconds West along the said southerly prolongation of the easterly line of the said Quintard Street, a distance 59.88 feet to a point on the northerly line of the said Nugent Avenue as shown on said Map No. 1114;

THENCE North 65 degrees 40 minutes 07 seconds along the said northerly line of Nugent Avenue as shown on said Map No. 1114, a distance 912.82 feet to the point on the southerly prolongation of the westerly line of the said Norway Avenue;