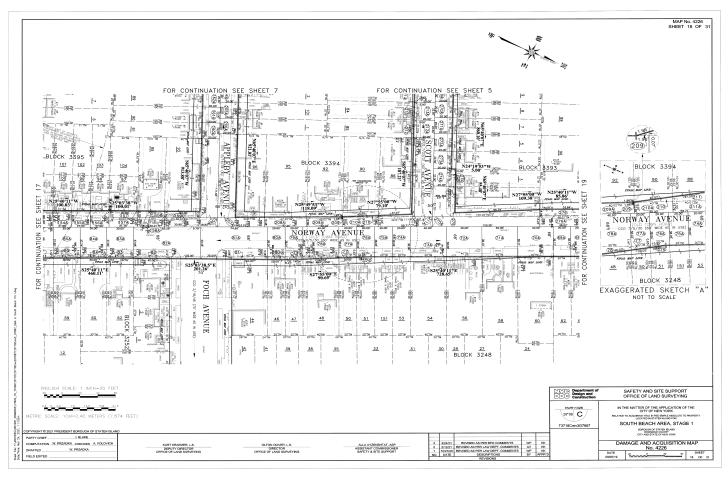

## **SOUTH BEACH AVENUE - STAGE 1**

in the area generally bounded by Reid Avenue to the north, Quintard Street to the west, Olympia Boulevard to the south and Norway Avenue to the east, in the Borough of Staten Island, City and State of New York.

### SITE A

CAMERON AVENUE FROM QUINTARD STREET TO NORWAY AVENUE SCOTT AVENUE FROM QUINTARD STREET TO NORWAY AVENUE APPLEBY AVENUE FROM QUINTARD STREET TO NORWAY AVENUE NUGENT AVENUE FROM QUINTARD STREET TO NORWAY AVENUE PARKINSON AVENUE FROM CAMERON AVENUE TO REID AVENUE OBERLIN STREET FROM CAMERON AVENUE TO REID AVENUE NORWAY AVENUE FROM OLYMPIA BOULEVARD TO REID AVENUE

BEGINNING at the corner formed by the intersection of the northerly line of Cameron Avenue (49.76 feet wide) with the easterly line of Quintard Street (120 feet wide) as said Avenue and Street are laid out on "City Map" of the City of New York, Borough of Staten Island;

RUNNING THENCE North 65 degrees 40 minutes 07 seconds East along the said northerly line of Cameron Avenue, a distance 356.62 feet to the corner formed by its intersection with the westerly line of Parkinson Avenue (60 feet wide) as laid out on "City Map" of the City of New York, Borough of Staten Island;

THENCE North 65 degrees 40 minutes 07 seconds East along the said northerly line of Cameron Avenue and its easterly prolongation, a distance 216.90 feet to the present westerly line of Norway Avenue (60 feet wide) as laid out on a certain map entitled "Map of Scott Villa near South Beach in the Fourth Ward, Richmond Borough, City of New York" surveyed for the Scott Est. Inc. by Harold L. Nelson, City Surveyor and filed in the Office of the Clerk of the County of Richmond as Map No. 1171;

THENCE South 25 degrees 40 minutes 11 seconds East along the said northerly prolongation of the easterly line of Norway Avenue, then along the easterly line of Norway Avenue (60 feet wide) as laid out on a certain map entitled "Map of South Garden Villas in the Fourth Ward, Richmond Borough, New York City" dated December 3rd, 1923, surveyed by Harold L. Nelson, City Surveyor and filed in the Richmond County Clerk's Office on June 2nd, 1924 as Map No. 1389, a distance 728.65 feet to a point 8.00 feet west of the easterly line of the said Norway Avenue (68 feet wide) as laid out on "City Map" of the City of New York, Borough of Staten Island;

THENCE South 27 degrees 55 minutes 00 seconds East parallel with and 8.00 feet west of the said easterly line Norway Avenue and through tax lots 47, 48, 50, and 51 in Staten Island Tax Block 3248 as shown on the Tax Map for Staten Island, as said Tax Map existed on 10/29/2020, a distance 90.65 feet to a point;