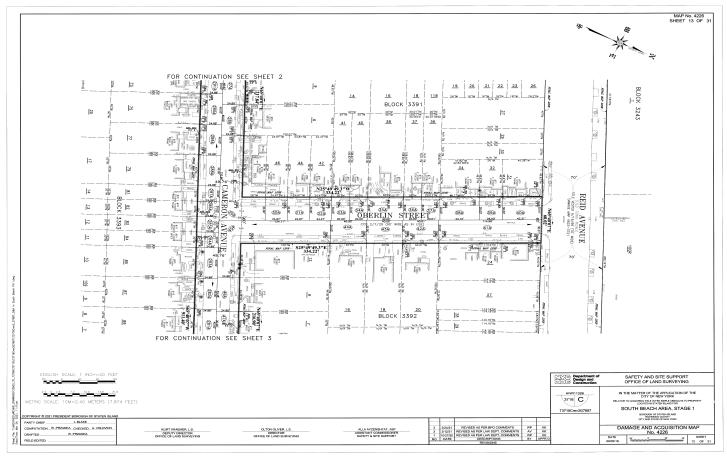

## **SOUTH BEACH AVENUE - STAGE 1**

in the area generally bounded by Reid Avenue to the north, Quintard Street to the west, Olympia Boulevard to the south and Norway Avenue to the east, in the Borough of Staten Island, City and State of New York.

### SITE A

CAMERON AVENUE FROM QUINTARD STREET TO NORWAY AVENUE SCOTT AVENUE FROM QUINTARD STREET TO NORWAY AVENUE APPLEBY AVENUE FROM QUINTARD STREET TO NORWAY AVENUE NUGENT AVENUE FROM QUINTARD STREET TO NORWAY AVENUE PARKINSON AVENUE FROM CAMERON AVENUE TO REID AVENUE OBERLIN STREET FROM CAMERON AVENUE TO REID AVENUE NORWAY AVENUE FROM OLYMPIA BOULEVARD TO REID AVENUE

THENCE North 65 degrees 40 minutes 07 seconds East along the said northerly line of Cameron Avenue, a distance 217.84 feet to the corner formed by its intersection with the westerly line of Oberlin Street (60 feet wide) as laid out on "City Map" of the City of New York, Borough of Staten Island;

THENCE North 25 degrees 49 minutes 49.3 seconds West along the said westerly line of Oberlin Street, a distance 334.22 feet to the corner formed by its intersection with the southerly line of the said Reid Avenue;

THENCE North 65 degrees 40 minutes 07 seconds East along the easterly prolongation of the said southerly line of Reid Avenue, a distance 60.02 feet to the corner formed by the intersection of the southerly line of the said Reid Avenue with the easterly line of the said Oberlin Street;

THENCE South 25 degrees 49 minutes 49.3 seconds East along the said easterly line of Oberlin Street, a distance 334.22 feet to the corner formed by its intersection with the northerly line of the said Cameron Avenue;