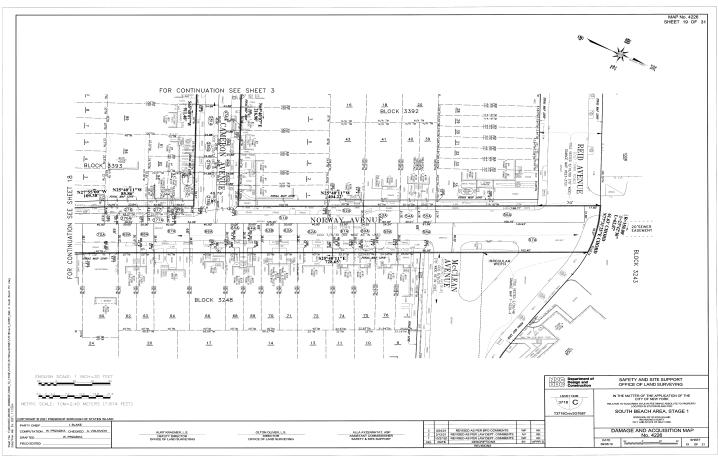

## **SOUTH BEACH AVENUE - STAGE 1**

in the area generally bounded by Reid Avenue to the north, Quintard Street to the west, Olympia Boulevard to the south and Norway Avenue to the east, in the Borough of Staten Island, City and State of New York.

THENCE North 25 degrees 40 minutes 11 seconds West along the said westerly line of the said Norway Avenue as shown on said Map No. 1171, and along the northerly prolongation of said westerly line of Norway Avenue, a distance 404.22 feet to the point on the northerly line of the said Reid Avenue, said point being a point of curvature;

THENCE easterly along the said northerly line of Reid Avenue and along an arc of a circle deflecting to the right having a radius of 150.00 feet, central angle of 23 degrees 42 seconds 30 minutes and whose chord has bearing of North 77 degrees 31 minutes 25 seconds East and length of 61.63 feet, a distance 62.07 feet to the point where the northerly line of the said Reid Avenue intersects with the northerly prolongation of the easterly line of Norway Avenue (68 feet wide) as laid out on "City Map" of the City of New York, Borough of Staten Island;

THENCE North 25 degrees 40 minutes 11 seconds West along the said westerly line of Norway Avenue and its northerly prolongation, a distance 299.16 feet to the corner formed by its intersection with the southerly line of Nugent Avenue (60 feet wide) as laid out on a certain map entitled "Map of Scott Manor near South Beach in the Fourth Ward, Richmond Borough, City of New York" surveyed March 1920 by Harold L. Nelson, City Surveyor and filed in the Office of the Clerk of the County of Richmond as Map No. 1114;

THENCE North 25 degrees 03 minutes 38 seconds West along the said westerly line of Norway Avenue and its northerly prolongation and through tax lots 93, 95 and 97 in Staten Island Tax Block 3395 as shown on said Tax Map, a distance 100.01 feet to a point on the southerly line of Appleby Avenue (40 feet wide) as laid out on a certain map entitled "Amended Map Property of Manhattan Real Estate & Investment Co., Fourth Ward, Boro of Richmond, New York City" dated January 16th, 1909, surveyed and sub-divided by H.S. Thomson Surveyor and filed in the Richmond County Clerk's Office on November 14th, 1911 as Map No. 624-D;