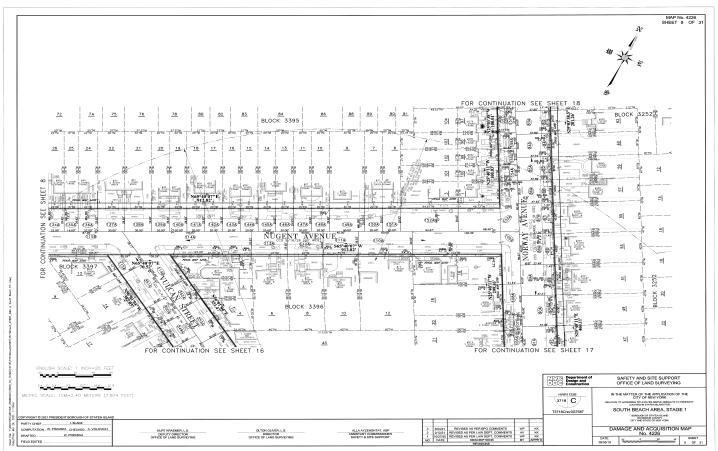

## **SOUTH BEACH AVENUE - STAGE 1**

in the area generally bounded by Reid Avenue to the north, Quintard Street to the west, Olympia Boulevard to the south and Norway Avenue to the east, in the Borough of Staten Island, City and State of New York.

### SITE A

CAMERON AVENUE FROM QUINTARD STREET TO NORWAY AVENUE SCOTT AVENUE FROM QUINTARD STREET TO NORWAY AVENUE APPLEBY AVENUE FROM QUINTARD STREET TO NORWAY AVENUE NUGENT AVENUE FROM QUINTARD STREET TO NORWAY AVENUE PARKINSON AVENUE FROM CAMERON AVENUE TO REID AVENUE OBERLIN STREET FROM CAMERON AVENUE TO REID AVENUE NORWAY AVENUE FROM OLYMPIA BOULEVARD TO REID AVENUE

THENCE North 25 degrees 40 minutes 11 seconds West along the said westerly line of Norway Avenue and its northerly prolongation, a distance 299.16 feet to the corner formed by its intersection with the southerly line of Nugent Avenue (60 feet wide) as laid out on a certain map entitled "Map of Scott Manor near South Beach in the Fourth Ward, Richmond Borough, City of New York" surveyed March 1920 by Harold L. Nelson, City Surveyor and filed in the Office of the Clerk of the County of Richmond as Map No. 1114;

THENCE South 65 degrees 40 minutes 07 seconds West along the said southerly line of Nugent Avenue as shown on said Map No. 1114, a distance 912.82 feet to a point on the southerly prolongation of the easterly line of the said Quintard Street;

THENCE North 25 degrees 40 minutes 11 seconds West along the said southerly prolongation of the easterly line of the said Quintard Street, a distance 59.88 feet to a point on the northerly line of the said Nugent Avenue as shown on said Map No. 1114;

THENCE North 65 degrees 40 minutes 07 seconds along the said northerly line of Nugent Avenue as shown on said Map No. 1114, a distance 912.82 feet to the point on the southerly prolongation of the westerly line of the said Norway Avenue;