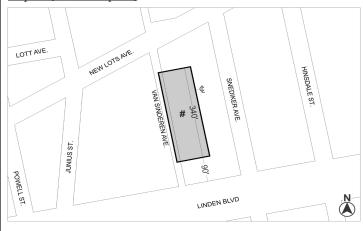

## BOROUGH OF BROOKLYN Nos. 2 & 3 749 VAN SINDEREN AVENUE REZONING No. 2

D 5 C 210285 ZMK

IN THE MATTER OF an application submitted by ENY Community Residences LLC pursuant to Sections 197-c and 201 of the New York City Charter for an amendment of the Zoning Map, Section No. 17d, by changing from an M1-1 District to a C4-4L District property bounded by a line 430 feet northerly of Linden Boulevard, a line midway between Van Sinderen Avenue and Snediker Avenue, a line 90 feet northerly of Linden Boulevard, and Van Sinderen Avenue, as shown on a diagram (for illustrative purposes only) dated July 12, 2021, and subject to the conditions of CEQR Declaration E-632.

## No. 3

CD 5 N 210286 ZRK

IN THE MATTER OF an application submitted by ENY Community Residences LLC pursuant to Section 201 of the New York City Charter, for an amendment of the Zoning Resolution of the City of New York, modifying APPENDIX F for the purpose of establishing a Mandatory Inclusionary Housing area.