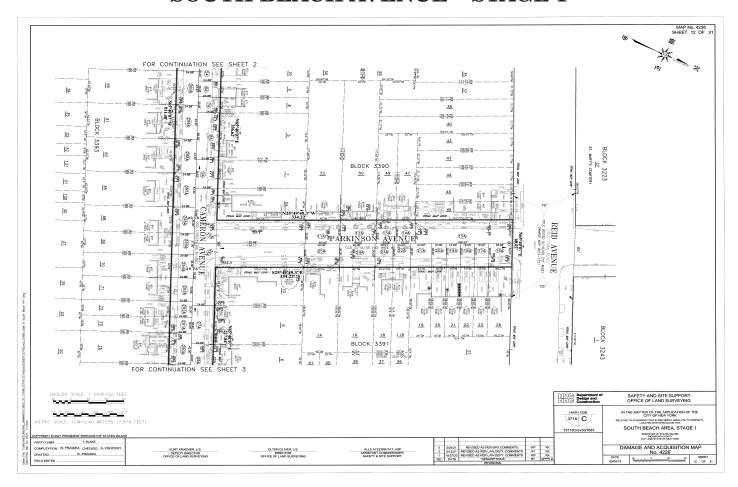

## **SOUTH BEACH AVENUE - STAGE 1**

in the area generally bounded by Reid Avenue to the north, Quintard Street to the west, Olympia Boulevard to the south and Norway Avenue to the east, in the Borough of Staten Island, City and State of New York.

### SITE A

CAMERON AVENUE FROM QUINTARD STREET TO NORWAY AVENUE SCOTT AVENUE FROM QUINTARD STREET TO NORWAY AVENUE APPLEBY AVENUE FROM QUINTARD STREET TO NORWAY AVENUE NUGENT AVENUE FROM QUINTARD STREET TO NORWAY AVENUE PARKINSON AVENUE FROM CAMERON AVENUE TO REID AVENUE OBERLIN STREET FROM CAMERON AVENUE TO REID AVENUE NORWAY AVENUE FROM OLYMPIA BOULEVARD TO REID AVENUE

BEGINNING at the corner formed by the intersection of the northerly line of Cameron Avenue (49.76 feet wide) with the easterly line of Quintard Street (120 feet wide) as said Avenue and Street are laid out on "City Map" of the City of New York, Borough of Staten Island;

RUNNING THENCE North 65 degrees 40 minutes 07 seconds East along the said northerly line of Cameron Avenue, a distance 356.62 feet to the corner formed by its intersection with the westerly line of Parkinson Avenue (60 feet wide) as laid out on "City Map" of the City of New York, Borough of Staten Island;