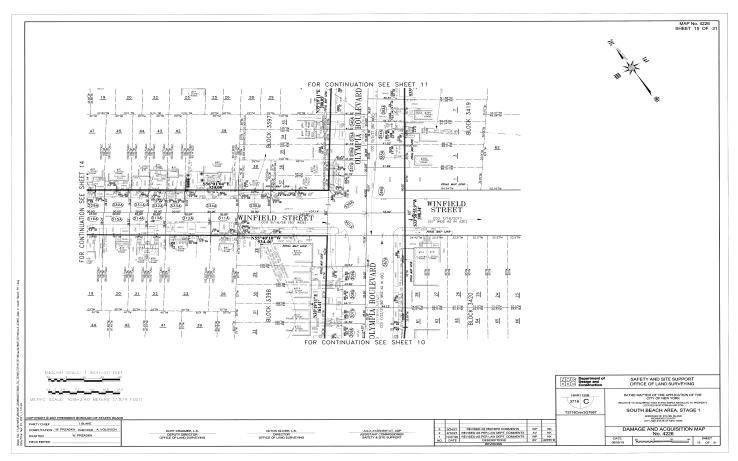

## **SOUTH BEACH AVENUE - STAGE 1**

in the area generally bounded by Reid Avenue to the north, Quintard Street to the west, Olympia Boulevard to the south and Norway Avenue to the east, in the Borough of Staten Island, City and State of New York.

### SITE A

CAMERON AVENUE FROM QUINTARD STREET TO NORWAY AVENUE SCOTT AVENUE FROM QUINTARD STREET TO NORWAY AVENUE APPLEBY AVENUE FROM QUINTARD STREET TO NORWAY AVENUE NUGENT AVENUE FROM QUINTARD STREET TO NORWAY AVENUE PARKINSON AVENUE FROM CAMERON AVENUE TO REID AVENUE OBERLIN STREET FROM CAMERON AVENUE TO REID AVENUE NORWAY AVENUE FROM OLYMPIA BOULEVARD TO REID AVENUE

THENCE North 25 degrees 40 minutes 11 seconds West along the said westerly line of Norway Avenue and its northerly prolongation, a distance 299.16 feet to the corner formed by its intersection with the southerly line of Nugent Avenue (60 feet wide) as laid out on a certain map entitled "Map of Scott Manor near South Beach in the Fourth Ward, Richmond Borough, City of New York" surveyed March 1920 by Harold L. Nelson, City Surveyor and filed in the Office of the Clerk of the County of Richmond as Map No. 1114;

THENCE South 65 degrees 40 minutes 07 seconds West along the said southerly line of Nugent Avenue as shown on said Map No. 1114, a distance 912.82 feet to a point on the southerly prolongation of the easterly line of the said Quintard Street;

THENCE North 25 degrees 40 minutes 11 seconds West along the said southerly prolongation of the easterly line of the said Quintard Street, a distance 59.88 feet to a point on the northerly line of the said Nugent Avenue as shown on said Map No. 1114;

THENCE North 65 degrees 40 minutes 07 seconds along the said northerly line of Nugent Avenue as shown on said Map No. 1114, a distance 912.82 feet to the point on the southerly prolongation of the westerly line of the said Norway Avenue;