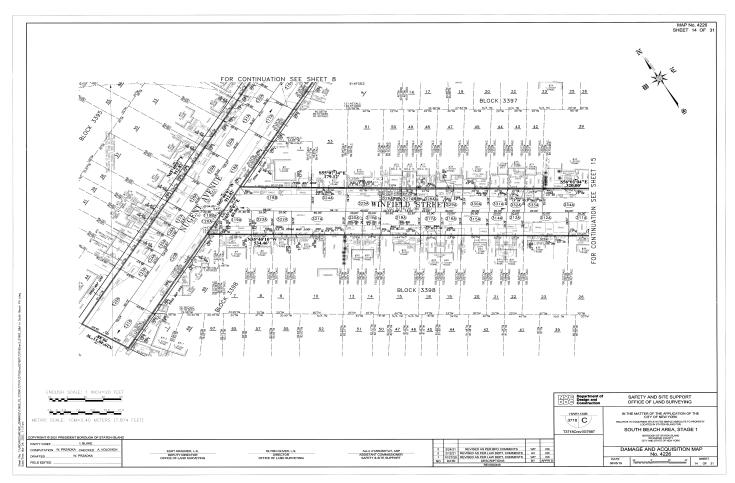

## **SOUTH BEACH AVENUE - STAGE 1**

in the area generally bounded by Reid Avenue to the north, Quintard Street to the west, Olympia Boulevard to the south and Norway Avenue to the east, in the Borough of Staten Island, City and State of New York.

### SITE A

CAMERON AVENUE FROM QUINTARD STREET TO NORWAY AVENUE SCOTT AVENUE FROM QUINTARD STREET TO NORWAY AVENUE APPLEBY AVENUE FROM QUINTARD STREET TO NORWAY AVENUE NUGENT AVENUE FROM QUINTARD STREET TO NORWAY AVENUE PARKINSON AVENUE FROM CAMERON AVENUE TO REID AVENUE OBERLIN STREET FROM CAMERON AVENUE TO REID AVENUE NORWAY AVENUE FROM OLYMPIA BOULEVARD TO REID AVENUE

THENCE North 65 degrees 40 minutes 07 seconds East along the said northerly line of Cameron Avenue and its easterly prolongation, a distance 216.90 feet to the present westerly line of Norway Avenue (60 feet wide) as laid out on a certain map entitled "Map of Scott Villa near South Beach in the Fourth Ward, Richmond Borough, City of New York" surveyed for the Scott Est. Inc. by Harold L. Nelson, City Surveyor and filed in the Office of the Clerk of the County of Richmond as Map No. 1171;

THENCE South 25 degrees 40 minutes 11 seconds East along the said northerly prolongation of the easterly line of Norway Avenue, then along the easterly line of Norway Avenue (60 feet wide) as laid out on a certain map entitled "Map of South Garden Villas in the Fourth Ward, Richmond Borough, New York City" dated December 3rd, 1923, surveyed by Harold L. Nelson, City Surveyor and filed in the Richmond County Clerk's Office on June 2nd, 1924 as Map No. 1389, a distance 728.65 feet to a point 8.00 feet west of the easterly line of the said Norway Avenue (68 feet wide) as laid out on "City Map" of the City of New York, Borough of Staten Island;

THENCE South 25 degrees 40 minutes 11 seconds East parallel with and 8.00 feet west of the said easterly line of Norway Avenue and through tax lots 35, 41, 43, 44, 45, 47, 49, 51, 53, 55, 57, 59, 60 and 62 in Staten Island Tax Block 3252 as shown on said Tax Map, a distance 460.11 feet to the point on the easterly prolongation of the northerly line of Olympia Boulevard (irregular width) as laid out on "City Map" of the City of New York, Borough of Staten Island;