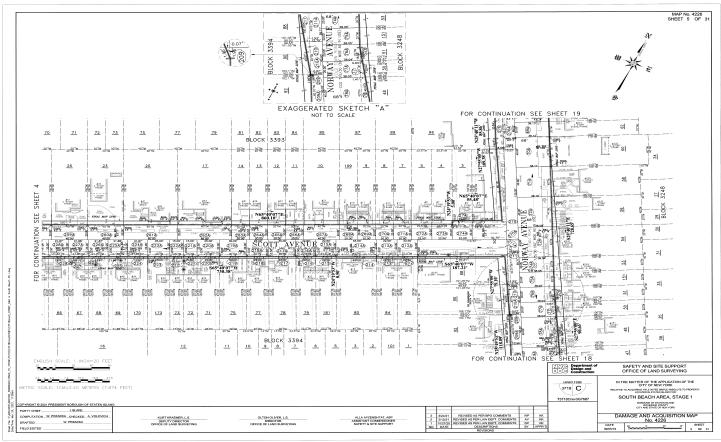

THENCE North 25 degrees 49 minutes 53 seconds West along the said westerly line of Norway Avenue as shown on said Map No. 624-D, a distance 118.09 feet to a point 8.00 feet east of the westerly line of Norway Avenue (68 feet wide) as laid out on "City Map" of the City of New York, Borough of Staten Island;

THENCE North 27 degrees 55 minutes 00 seconds West parallel with and 8.00 feet east of the said westerly line of Norway Avenue and through tax lots 88, 90 and 92 in Staten Island Tax Block 3394 as shown on said Tax Map, a distance 79.10 feet to a point 2.00 feet north of the southerly line of Scott Avenue (50 feet wide) as laid out on "City Map" of the City of New York, Borough of Staten Island;

THENCE South 65 degrees 40 minutes 07 seconds West parallel with and 2.00 feet north of the said southerly line of Scott Avenue and through tax lots 80, 84, 85 and 88 in Staten Island Tax Block 3394 as shown on said Tax Map, a distance 187.21 feet to a point;

THENCE North 24 degrees 19 minutes 53 seconds West, a distance 0.50 feet to a point 2.50 feet north of the said southerly line of Scott Avenue;

THENCE South 65 degrees 40 minutes 07 seconds West parallel with and 2.50 feet north of the said southerly line of Scott Avenue and through tax lots 42, 44, 46, 48, 50, 51, 52, 56, 57, 59, 60, 61, 63, 64, 65, 66, 67, 68, 69, 71, 72, 73, 75, 77, 78, 79, 170, 173 and 181 in Staten Island Tax Block 3394 as shown on said Tax Map, a distance 730.38 feet to a point on the southerly prolongation of the easterly line of the said Quintard Street;

THENCE North 25 degrees 40 minutes 11 seconds West along the said southerly prolongation of the easterly line of the said Quintard Street, a distance 42.52 feet to the corner formed by its intersection with the northerly line of Scott Avenue (40 feet wide) as laid out on said Map No. 624-D;

THENCE North 65 degrees 40 minutes 07 seconds East along the said northerly line of Scott Avenue as shown on said Map No. 624-D, a distance 860.10 feet to a point;

THENCE North 24 degrees 19 minutes 53 seconds West, a distance 5.00 feet to the point on the northerly line of Scott Avenue (50 feet wide) as laid out on "City Map" of the City of New York, Borough of Staten Island;