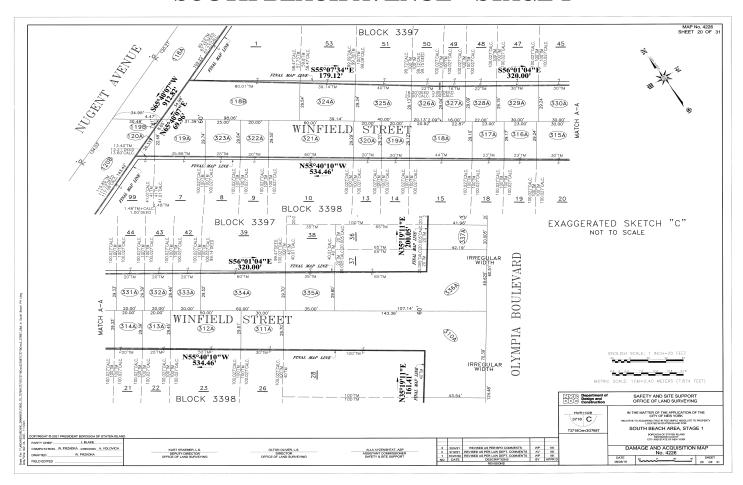

## **SOUTH BEACH AVENUE - STAGE 1**

in the area generally bounded by Reid Avenue to the north, Quintard Street to the west, Olympia Boulevard to the south and Norway Avenue to the east, in the Borough of Staten Island, City and State of New York.

THENCE North 25 degrees 40 minutes 11 seconds West along the said westerly line of Norway Avenue and its northerly prolongation, a distance 299.16 feet to the corner formed by its intersection with the southerly line of Nugent Avenue (60 feet wide) as laid out on a certain map entitled "Map of Scott Manor near South Beach in the Fourth Ward, Richmond Borough, City of New York" surveyed March 1920 by Harold L. Nelson, City Surveyor and filed in the Office of the Clerk of the County of Richmond as Map No. 1114;

THENCE South 65 degrees 40 minutes 07 seconds West along the said southerly line of Nugent Avenue as shown on said Map No. 1114, a distance 912.82 feet to a point on the southerly prolongation of the easterly line of the said Quintard Street;

THENCE North 25 degrees 40 minutes 11 seconds West along the said southerly prolongation of the easterly line of the said Quintard Street, a distance 59.88 feet to a point on the northerly line of the said Nugent Avenue as shown on said Map No. 1114;