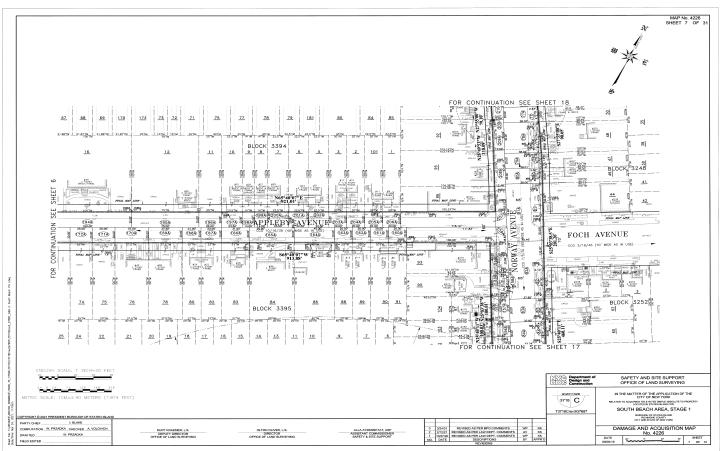

## **SOUTH BEACH AVENUE - STAGE 1**

in the area generally bounded by Reid Avenue to the north, Quintard Street to the west, Olympia Boulevard to the south and Norway Avenue to the east, in the Borough of Staten Island, City and State of New York.

### SITE A

CAMERON AVENUE FROM QUINTARD STREET TO NORWAY AVENUE SCOTT AVENUE FROM QUINTARD STREET TO NORWAY AVENUE APPLEBY AVENUE FROM QUINTARD STREET TO NORWAY AVENUE NUGENT AVENUE FROM QUINTARD STREET TO NORWAY AVENUE PARKINSON AVENUE FROM CAMERON AVENUE TO REID AVENUE OBERLIN STREET FROM CAMERON AVENUE TO REID AVENUE NORWAY AVENUE FROM OLYMPIA BOULEVARD TO REID AVENUE

THENCE North 65 degrees 40 minutes 07 seconds East along the said northerly line of Cameron Avenue, a distance 217.84 feet to the corner formed by its intersection with the westerly line of Oberlin Street (60 feet wide) as laid out on "City Map" of the City of New York, Borough of Staten Island;

THENCE North 25 degrees 49 minutes 49.3 seconds West along the said westerly line of Oberlin Street, a distance 334.22 feet to the corner formed by its intersection with the southerly line of the said Reid Avenue;

THENCE North 65 degrees 40 minutes 07 seconds East along the easterly prolongation of the said southerly line of Reid Avenue, a distance 60.02 feet to the corner formed by the intersection of the southerly line of the said Reid Avenue with the easterly line of the said Oberlin Street;

THENCE South 25 degrees 49 minutes 49.3 seconds East along the said easterly line of Oberlin Street, a distance 334.22 feet to the corner formed by its intersection with the northerly line of the said Cameron Avenue;

THENCE North 65 degrees 40 minutes 07 seconds East along the said northerly line of Cameron Avenue and its easterly prolongation, a distance 216.90 feet to the present westerly line of Norway Avenue (60 feet wide) as laid out on a certain map entitled "Map of Scott Villa near South Beach in the Fourth Ward, Richmond Borough, City of New York" surveyed for the Scott Est. Inc. by Harold L. Nelson, City Surveyor and filed in the Office of the Clerk of the County of Richmond as Map No. 1171;