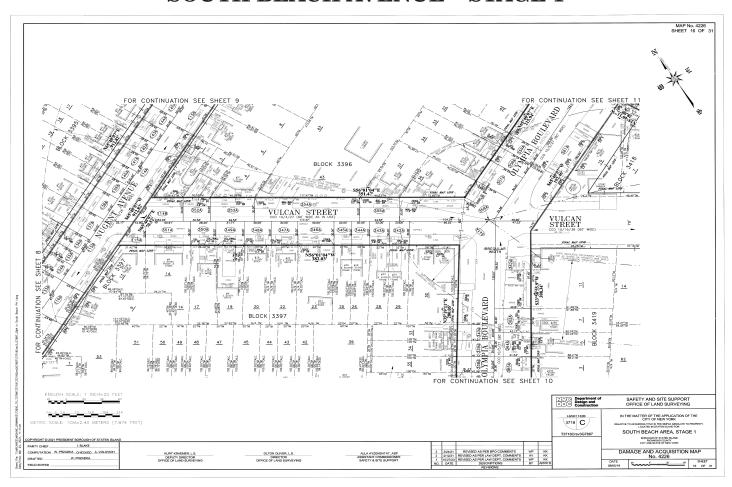

## **SOUTH BEACH AVENUE - STAGE 1**

in the area generally bounded by Reid Avenue to the north, Quintard Street to the west, Olympia Boulevard to the south and Norway Avenue to the east, in the Borough of Staten Island, City and State of New York.

### SITE A

CAMERON AVENUE FROM QUINTARD STREET TO NORWAY AVENUE SCOTT AVENUE FROM QUINTARD STREET TO NORWAY AVENUE APPLEBY AVENUE FROM QUINTARD STREET TO NORWAY AVENUE NUGENT AVENUE FROM QUINTARD STREET TO NORWAY AVENUE PARKINSON AVENUE FROM CAMERON AVENUE TO REID AVENUE OBERLIN STREET FROM CAMERON AVENUE TO REID AVENUE NORWAY AVENUE FROM OLYMPIA BOULEVARD TO REID AVENUE

THENCE South 25 degrees 40 minutes 11 seconds East parallel with and 8.00 feet west of the said easterly line of Norway Avenue and through tax lots 35, 41, 43, 44, 45, 47, 49, 51, 53, 55, 57, 59, 60 and 62 in Staten Island Tax Block 3252 as shown on said Tax Map, a distance 460.11 feet to the point on the easterly prolongation of the northerly line of Olympia Boulevard (irregular width) as laid out on "City Map" of the City of New York, Borough of Staten Island;

THENCE South 65 degrees 40 minutes 07 seconds West along the said easterly prolongation of the northerly line of the said

Olympia Boulevard, a distance 60.02 feet to the corner formed by the intersection of the northerly line of the said Olympia Boulevard with the westerly line of the said Norway Avenue;