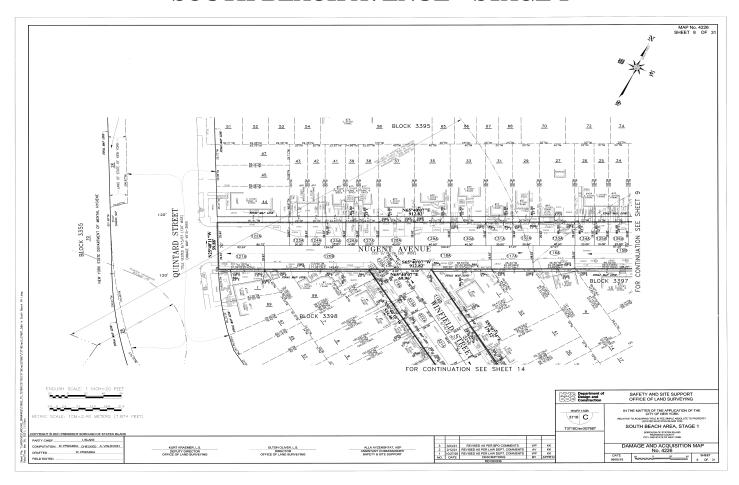

## **SOUTH BEACH AVENUE - STAGE 1**

in the area generally bounded by Reid Avenue to the north, Quintard Street to the west, Olympia Boulevard to the south and Norway Avenue to the east, in the Borough of Staten Island, City and State of New York.

### SITE A

CAMERON AVENUE FROM QUINTARD STREET TO NORWAY AVENUE SCOTT AVENUE FROM QUINTARD STREET TO NORWAY AVENUE APPLEBY AVENUE FROM QUINTARD STREET TO NORWAY AVENUE NUGENT AVENUE FROM QUINTARD STREET TO NORWAY AVENUE PARKINSON AVENUE FROM CAMERON AVENUE TO REID AVENUE OBERLIN STREET FROM CAMERON AVENUE TO REID AVENUE NORWAY AVENUE FROM OLYMPIA BOULEVARD TO REID AVENUE

THENCE North 25 degrees 40 minutes 11 seconds West along the said westerly line of Norway Avenue and its northerly prolongation, a distance 299.16 feet to the corner formed by its intersection with the southerly line of Nugent Avenue (60 feet wide) as laid out on a certain map entitled "Map of Scott Manor near South Beach in the Fourth Ward, Richmond Borough, City of New York" surveyed March 1920 by Harold L. Nelson, City Surveyor and filed in the Office of the Clerk of the County of Richmond as Map No. 1114;

THENCE South 65 degrees 40 minutes 07 seconds West along the said southerly line of Nugent Avenue as shown on said Map No. 1114, a distance 912.82 feet to a point on the southerly prolongation of the easterly line of the said Quintard Street;

THENCE North 25 degrees 40 minutes 11 seconds West along the said southerly prolongation of the easterly line of the said Quintard Street, a distance 59.88 feet to a point on the northerly line of the said Nugent Avenue as shown on said Map No. 1114;

THENCE North 65 degrees 40 minutes 07 seconds along the said northerly line of Nugent Avenue as shown on said Map No. 1114, a distance 912.82 feet to the point on the southerly prolongation of the westerly line of the said Norway Avenue;

THENCE North 25 degrees 40 minutes 11 seconds West along the said southerly prolongation of the westerly line of the said Norway Avenue, and along the said westerly line of Norway Avenue, a distance 100.03 feet to the angle point on the said westerly line of Norway Avenue:

THENCE North 25 degrees 03 minutes 38 seconds West along the said westerly line of Norway Avenue and its northerly prolongation and through tax lots 93, 95 and 97 in Staten Island Tax Block 3395 as shown on said Tax Map, a distance 100.01 feet to a point on the southerly line of Appleby Avenue (40 feet wide) as laid out on a certain map entitled "Amended Map Property of Manhattan Real Estate & Investment Co., Fourth Ward, Boro of Richmond, New York City" dated January 16th, 1909, surveyed and sub-divided by H.S. Thomson Surveyor and filed in the Richmond County Clerk's Office on November 14th, 1911 as Map No. 624-D;