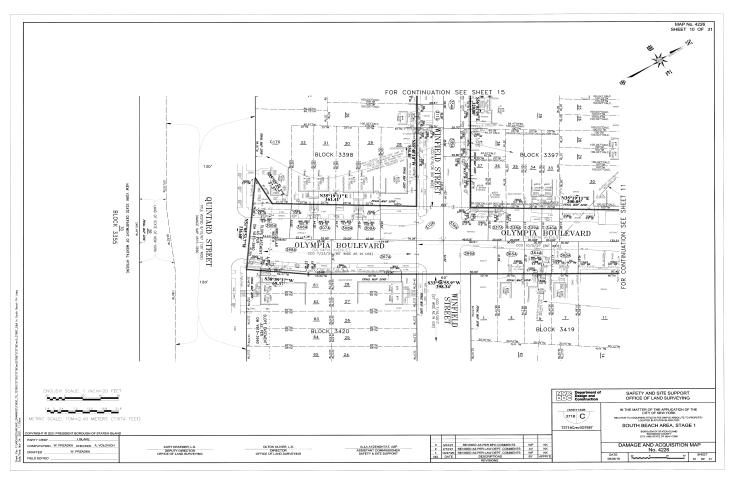

## **SOUTH BEACH AVENUE - STAGE 1**

in the area generally bounded by Reid Avenue to the north, Quintard Street to the west, Olympia Boulevard to the south and Norway Avenue to the east, in the Borough of Staten Island, City and State of New York.

### SITE A

CAMERON AVENUE FROM QUINTARD STREET TO NORWAY AVENUE SCOTT AVENUE FROM QUINTARD STREET TO NORWAY AVENUE APPLEBY AVENUE FROM QUINTARD STREET TO NORWAY AVENUE NUGENT AVENUE FROM QUINTARD STREET TO NORWAY AVENUE PARKINSON AVENUE FROM CAMERON AVENUE TO REID AVENUE OBERLIN STREET FROM CAMERON AVENUE TO REID AVENUE NORWAY AVENUE FROM OLYMPIA BOULEVARD TO REID AVENUE

**ALL** that certain plot, piece or parcel of land, with improvements thereof erected, situate, lying and being in the Borough of Staten Island, County of Richmond, City and State of New York, as bounded and described as follows:

BEGINNING at the corner formed by the intersection of the northerly line of Cameron Avenue (49.76 feet wide) with the easterly line of Quintard Street (120 feet wide) as said Avenue and Street are laid out on "City Map" of the City of New York, Borough of Staten Island;

RUNNING THENCE North 65 degrees 40 minutes 07 seconds East along the said northerly line of Cameron Avenue, a distance 356.62 feet to the corner formed by its intersection with the westerly line of Parkinson Avenue (60 feet wide) as laid out on "City Map" of the City of New York, Borough of Staten Island;

THENCE North 25 degrees 49 minutes 49.3 seconds West along the said westerly line of Parkinson Avenue, a distance 334.22 feet to

the corner formed by its intersection with the southerly line of Reid Avenue (70 feet wide) as laid out on "City Map" of the City of New York, Borough of Staten Island;

THENCE North 65 degrees 40 minutes 07 seconds East along the easterly prolongation of the said southerly line of Reid Avenue, a distance 60.02 feet to the corner formed by the intersection of the southerly line of the said Reid Avenue with the easterly line of the said Parkinson Avenue:

THENCE South 25 degrees 49 minutes 49.3 seconds East along the said easterly line of Parkinson Avenue, a distance 334.22 feet to the corner formed by its intersection with the northerly line of the said Cameron Avenue;

THENCE North 65 degrees 40 minutes 07 seconds East along the said northerly line of Cameron Avenue, a distance 217.84 feet to the corner formed by its intersection with the westerly line of Oberlin Street (60 feet wide) as laid out on "City Map" of the City of New York, Borough of Staten Island;