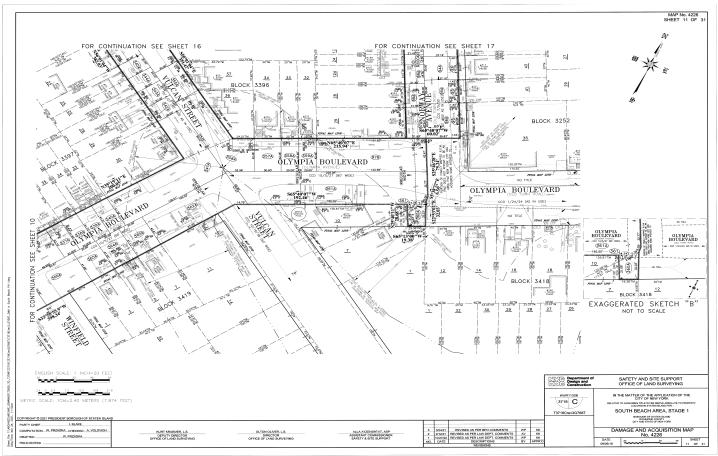

## **SOUTH BEACH AVENUE - STAGE 1**

in the area generally bounded by Reid Avenue to the north, Quintard Street to the west, Olympia Boulevard to the south and Norway Avenue to the east, in the Borough of Staten Island, City and State of New York.

THENCE North 65 degrees 40 minutes 07 seconds East along the said northerly line of Cameron Avenue and its easterly prolongation, a distance 216.90 feet to the present westerly line of Norway Avenue (60 feet wide) as laid out on a certain map entitled "Map of Scott Villa near South Beach in the Fourth Ward, Richmond Borough, City of New York" surveyed for the Scott Est. Inc. by Harold L. Nelson, City Surveyor and filed in the Office of the Clerk of the County of Richmond as Map No. 1171;

THENCE North 25 degrees 40 minutes 11 seconds West along the said westerly line of the said Norway Avenue as shown on said Map No. 1171, and along the northerly prolongation of said westerly line of Norway Avenue, a distance 404.22 feet to the point on the northerly line of the said Reid Avenue, said point being a point of curvature;

THENCE easterly along the said northerly line of Reid Avenue and along an arc of a circle deflecting to the right having a radius of 150.00 feet, central angle of 23 degrees 42 seconds 30 minutes and whose chord has bearing of North 77 degrees 31 minutes 25 seconds East and length of 61.63 feet, a distance 62.07 feet to the point where the northerly line of the said Reid Avenue intersects with the northerly prolongation of the easterly line of Norway Avenue (68 feet wide) as laid out on "City Map" of the City of New York, Borough of Staten Island;

THENCE South 25 degrees 40 minutes 11 seconds East along the said northerly prolongation of the easterly line of Norway Avenue, then along the easterly line of Norway Avenue (60 feet wide) as laid out on a certain map entitled "Map of South Garden Villas in the Fourth Ward, Richmond Borough, New York City" dated December 3rd, 1923, surveyed by Harold L. Nelson, City Surveyor and filed in the Richmond County Clerk's Office on June 2nd, 1924 as Map No. 1389, a distance 728.65 feet to a point 8.00 feet west of the easterly line of the said Norway Avenue (68 feet wide) as laid out on "City Map" of the City of New York, Borough of Staten Island;

THENCE South 27 degrees 55 minutes 00 seconds East parallel with and 8.00 feet west of the said easterly line Norway Avenue and through tax lots 47, 48, 50, and 51 in Staten Island Tax Block 3248 as shown on the Tax Map for Staten Island, as said Tax Map existed on 10/29/2020, a distance 90.65 feet to a point;

THENCE South 25 degrees 03 minutes 38.5 seconds East parallel with and 8.00 feet west of the said easterly line of Norway Avenue and through tax lots 44, 46 and 47 in Staten Island Tax Block 3248 and through tax lots 1 and 62 in Staten Island Tax Block 3252 as shown on said Tax Map, a distance 201.26 feet to a point;

THENCE South 25 degrees 40 minutes 11 seconds East parallel with and 8.00 feet west of the said easterly line of Norway Avenue and through tax lots 35, 41, 43, 44, 45, 47, 49, 51, 53, 55, 57, 59, 60 and 62 in Staten Island Tax Block 3252 as shown on said Tax Map, a distance 460.11 feet to the point on the easterly prolongation of the northerly line of Olympia Boulevard (irregular width) as laid out on "City Map" of the City of New York, Borough of Staten Island;

THENCE South 65 degrees 40 minutes 07 seconds West along the said easterly prolongation of the northerly line of the said

Olympia Boulevard, a distance 60.02 feet to the corner formed by the intersection of the northerly line of the said Olympia Boulevard with the westerly line of the said Norway Avenue;