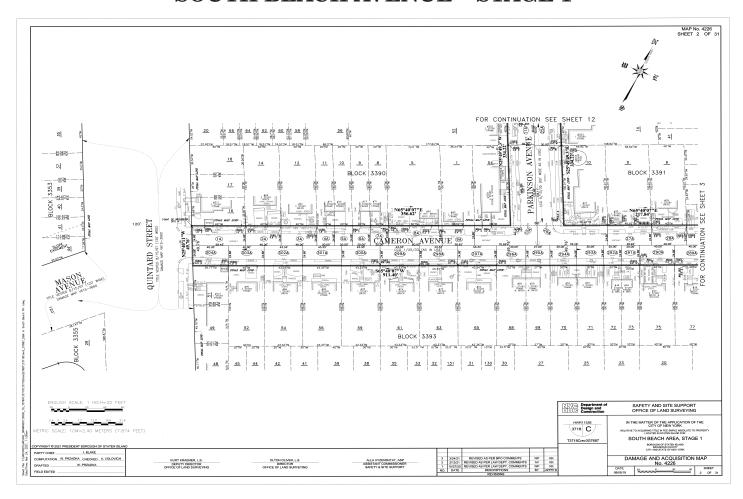

## **SOUTH BEACH AVENUE - STAGE 1**

in the area generally bounded by Reid Avenue to the north, Quintard Street to the west, Olympia Boulevard to the south and Norway Avenue to the east, in the Borough of Staten Island, City and State of New York.

### SITE A

CAMERON AVENUE FROM QUINTARD STREET TO NORWAY AVENUE SCOTT AVENUE FROM QUINTARD STREET TO NORWAY AVENUE APPLEBY AVENUE FROM QUINTARD STREET TO NORWAY AVENUE NUGENT AVENUE FROM QUINTARD STREET TO NORWAY AVENUE PARKINSON AVENUE FROM CAMERON AVENUE TO REID AVENUE OBERLIN STREET FROM CAMERON AVENUE TO REID AVENUE NORWAY AVENUE FROM OLYMPIA BOULEVARD TO REID AVENUE

BEGINNING at the corner formed by the intersection of the northerly line of Cameron Avenue (49.76 feet wide) with the easterly line of Quintard Street (120 feet wide) as said Avenue and Street are laid out on "City Map" of the City of New York, Borough of Staten Island;

RUNNING THENCE North 65 degrees 40 minutes 07 seconds East along the said northerly line of Cameron Avenue, a distance 356.62 feet to the corner formed by its intersection with the westerly line of Parkinson Avenue (60 feet wide) as laid out on "City Map" of the City of New York, Borough of Staten Island;

THENCE North 25 degrees 49 minutes 49.3 seconds West along the said westerly line of Parkinson Avenue, a distance 334.22 feet to

the corner formed by its intersection with the southerly line of Reid Avenue (70 feet wide) as laid out on "City Map" of the City of New York, Borough of Staten Island;

THENCE North 65 degrees 40 minutes 07 seconds East along the easterly prolongation of the said southerly line of Reid Avenue, a distance 60.02 feet to the corner formed by the intersection of the southerly line of the said Reid Avenue with the easterly line of the said Parkinson Avenue:

THENCE South 25 degrees 49 minutes 49.3 seconds East along the said easterly line of Parkinson Avenue, a distance 334.22 feet to the corner formed by its intersection with the northerly line of the said Cameron Avenue;

THENCE North 65 degrees 40 minutes 07 seconds East along the said northerly line of Cameron Avenue, a distance 217.84 feet to the corner formed by its intersection with the westerly line of Oberlin Street (60 feet wide) as laid out on "City Map" of the City of New York, Borough of Staten Island;