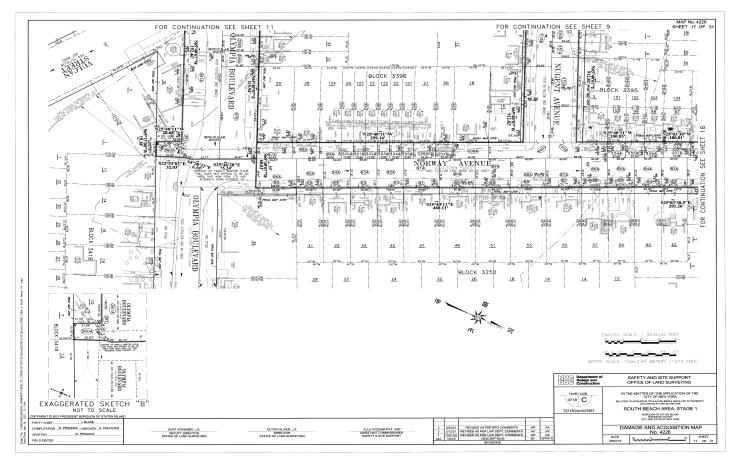

## **SOUTH BEACH AVENUE - STAGE 1**

in the area generally bounded by Reid Avenue to the north, Quintard Street to the west, Olympia Boulevard to the south and Norway Avenue to the east, in the Borough of Staten Island, City and State of New York.

### SITE A

CAMERON AVENUE FROM QUINTARD STREET TO NORWAY AVENUE SCOTT AVENUE FROM QUINTARD STREET TO NORWAY AVENUE APPLEBY AVENUE FROM QUINTARD STREET TO NORWAY AVENUE NUGENT AVENUE FROM QUINTARD STREET TO NORWAY AVENUE PARKINSON AVENUE FROM CAMERON AVENUE TO REID AVENUE OBERLIN STREET FROM CAMERON AVENUE TO REID AVENUE NORWAY AVENUE FROM OLYMPIA BOULEVARD TO REID AVENUE

THENCE North 25 degrees 40 minutes 11 seconds West along the said westerly line of Norway Avenue and its northerly prolongation, a distance 299.16 feet to the corner formed by its intersection with the southerly line of Nugent Avenue (60 feet wide) as laid out on a certain map entitled "Map of Scott Manor near South Beach in the Fourth Ward, Richmond Borough, City of New York" surveyed March 1920 by Harold L. Nelson, City Surveyor and filed in the Office of the Clerk of the County of Richmond as Map No. 1114;

THENCE North 25 degrees 03 minutes 38 seconds West along the said westerly line of Norway Avenue and its northerly prolongation and through tax lots 93, 95 and 97 in Staten Island Tax Block 3395 as shown on said Tax Map, a distance 100.01 feet to a point on the southerly line of Appleby Avenue (40 feet wide) as laid out on a certain map entitled "Amended Map Property of Manhattan Real Estate & Investment Co., Fourth Ward, Boro of Richmond, New York City" dated January 16th, 1909, surveyed and sub-divided by H.S. Thomson Surveyor and filed in the Richmond County Clerk's Office on November 14th, 1911 as Map No. 624-D;