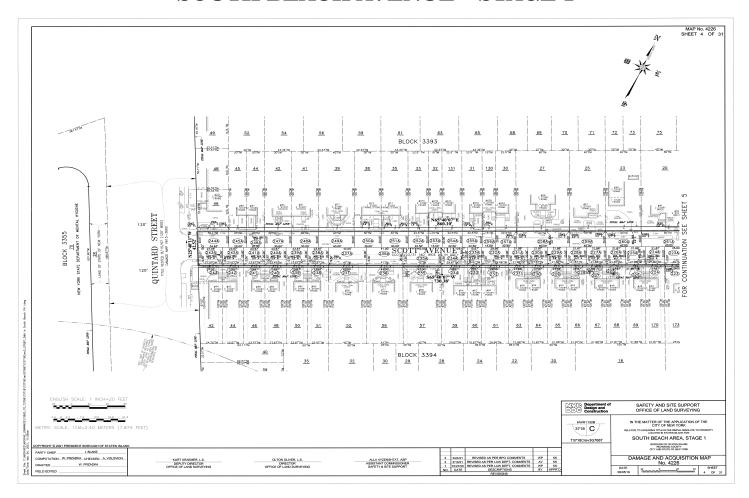

THENCE North 25 degrees 03 minutes 38 seconds West along the said westerly line of Norway Avenue and its northerly prolongation and through tax lots 93, 95 and 97 in Staten Island Tax Block 3395 as shown on said Tax Map, a distance 100.01 feet to a point on the southerly line of Appleby Avenue (40 feet wide) as laid out on a certain map entitled "Amended Map Property of Manhattan Real Estate & Investment Co., Fourth Ward, Boro of Richmond, New York City" dated January 16th, 1909, surveyed and sub-divided by H.S. Thomson Surveyor and filed in the Richmond County Clerk's Office on November 14th, 1911 as Map No. 624-D;

THENCE South 65 degrees 40 minutes 07 seconds West along the said present southerly line of Appleby Avenue as shown on said Map No. 624-D, a distance 913.88 feet to a point on the southerly prolongation of the easterly line of the said Quintard Street;

THENCE North 25 degrees 40 minutes 11 seconds West along the said southerly prolongation of the easterly line of the said Quintard Street, a distance 40.02 feet to a point on the northerly line of the said Appleby Avenue as shown on said Map No. 624-D;

THENCE North 65 degrees 40 minutes 07 seconds East along the said northerly line of Appleby Avenue, a distance 921.01 feet to the corner formed by its intersection with the present westerly line of Norway Avenue (60 feet wide) as laid out on a said Map No. 624-D;