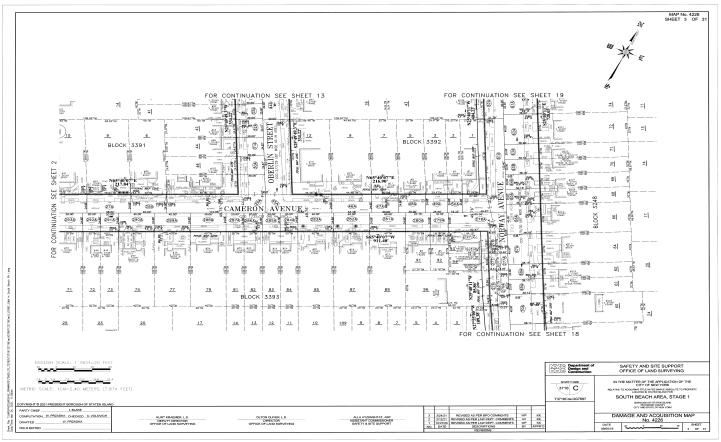

THENCE North 65 degrees 40 minutes 07 seconds East along the said northerly line of Cameron Avenue, a distance 217.84 feet to the corner formed by its intersection with the westerly line of Oberlin Street (60 feet wide) as laid out on "City Map" of the City of New York, Borough of Staten Island;

THENCE North 25 degrees 49 minutes 49.3 seconds West along the said westerly line of Oberlin Street, a distance 334.22 feet to the corner formed by its intersection with the southerly line of the said Reid Avenue;

THENCE North 65 degrees 40 minutes 07 seconds East along the easterly prolongation of the said southerly line of Reid Avenue, a distance 60.02 feet to the corner formed by the intersection of the southerly line of the said Reid Avenue with the easterly line of the said Oberlin Street;

THENCE South 25 degrees 49 minutes 49.3 seconds East along the said easterly line of Oberlin Street, a distance 334.22 feet to the corner formed by its intersection with the northerly line of the said Cameron Avenue;

THENCE North 65 degrees 40 minutes 07 seconds East along the said northerly line of Cameron Avenue and its easterly prolongation, a distance 216.90 feet to the present westerly line of Norway Avenue (60 feet wide) as laid out on a certain map entitled "Map of Scott Villa near South Beach in the Fourth Ward, Richmond Borough, City of New York" surveyed for the Scott Est. Inc. by Harold L. Nelson, City Surveyor and filed in the Office of the Clerk of the County of Richmond as Map No. 1171;