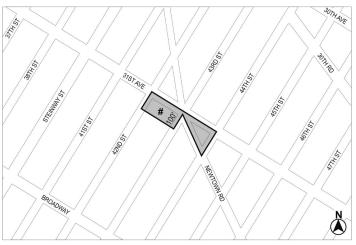

#### BOROUGH OF QUEENS Nos. 7 & 8 42-18 31<sup>st</sup> AVENUE REZONING No. 7

CD 1 C 230012 ZMQ IN THE MATTER OF an application submitted by 42-18 Development LLC pursuant to Sections 197-c and 201 of the New York City Charter for an amendment of the Zoning Map, Section Nos. 9a & 9b:

- 1. eliminating from within an existing R5 District a C1-2 District bounded by  $31^{\rm st}$  Avenue,  $44^{\rm th}$  Street, a line 150 feet southwesterly of  $31^{\rm st}$  Avenue, and  $42^{\rm nd}$  Street;
- 2. changing from an R5 District to an R6A District property bounded by  $31^{\rm st}$  Avenue,  $44^{\rm th}$  Street, Newtown Road,  $43^{\rm rd}$  Street, a line 100 feet southwesterly of  $31^{\rm st}$  Avenue, and  $42^{\rm nd}$  Street; and
- establishing within the proposed R6A District a C1-3 District bounded by 31<sup>st</sup> Avenue, 44<sup>th</sup> Street, Newtown Road, 43<sup>rd</sup> Street, a line 100 feet southwesterly of 31<sup>st</sup> Avenue, and 42<sup>nd</sup> Street;

as shown on a diagram (for illustrative purposes only) dated March 27, 2023, and subject to the conditions of CEQR Declaration E-690.

#### No. 8

IN THE MATTER OF an application submitted by 42-18
Development LLC, pursuant to Section 201 of the New York City
Charter, for an amendment of the Zoning Resolution of the City of
New York, modifying APPENDIX F for the purpose of establishing a
Mandatory Inclusionary Housing area.