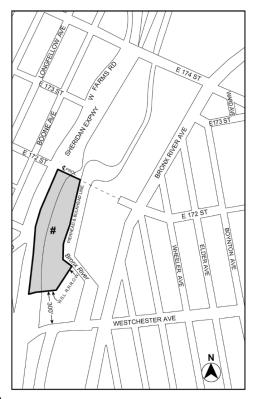

## BOROUGH OF THE BRONX Nos. 1 & 2 1460-1480 SHERIDAN BOULEVARD No. 1

CD 9 C 230291 ZMX

IN THE MATTER OF an application submitted by Simone Companies pursuant to Sections 197-c and 201 of the New York City Charter for an amendment of the Zoning Map, Section No. 3d:

- changing from an M1-1 District to an R7-3 District property bounded by the northwesterly centerline prolongation of East 172<sup>nd</sup> Street, the U.S Pierhead and Bulkhead Line, the westerly boundary line of the New York New Haven & Hartford Railroad right-of-way, a line 300 feet northerly of Westchester Avenue and its westerly prolongation, and Sheridan Expressway; and
- establishing within the proposed R7-3 District a C2-4 District bounded by the northwesterly centerline prolongation of East 172<sup>nd</sup> Street, the U.S Pierhead and Bulkhead Line, the westerly boundary line of the New York New Haven & Hartford Railroad right-of-way, a line 300 feet northerly of Westchester Avenue and its westerly prolongation, and Sheridan Expressway;

as shown on a diagram (for illustrative purposes only) dated April 10, 2023, and subject to the conditions of CEQR Declaration E-714.

No. 2

CD 9 N 230292 ZRX

IN THE MATTER OF an application submitted by Simone Companies, pursuant to Section 201 of the New York City Charter, for an amendment of the Zoning Resolution of the City of New York, modifying APPENDIX F for the purpose of establishing a Mandatory Inclusionary Housing area.

## NOTICE

On Wednesday, July 12, 2023, a public hearing is being held by the City Planning Commission (CPC), accessible in-person and remotely, in conjunction with the above ULURP hearing to receive comments related to a Draft Environmental Impact Statement (DEIS) concerning an application by Westfarms Realty LLC and 1480 Sheridan Realty LLC (the "Applicant"). The area subject to the Proposed Actions includes Block 3107, Lots 29, 60, 65, 68, and 74, and portions of Lots 6 and 28 (the "Proposed Rezoning Area") in the Crotona Park East neighborhood of Bronx Community District 9. The Proposed Actions include a zoning map amendment to rezone the Proposed Rezoning Area from M1-1 to R7-3 district with a C2-4 commercial overlay, a zoning text amendment to amend Appendix F of the Zoning Resolution to designate the Proposed Rezoning Area as a Mandatory Inclusionary Housing (MIH) area, CPC zoning authorization(s) to modify requirements for the locations of waterfront public access areas and visual corridor, and waterfront zoning certifications to demonstrate compliance with applicable waterfront zoning regulations. In addition, the Applicant is seeking discretionary financing for affordable housing from the NYC Department of Housing Preservation and Development as well as approvals from New York State Department of Environmental Conservation and U.S. Army Corps of Engineers.

The Proposed Actions would facilitate the development of approximately 866,017 gross-square-feet (gsf) of mixed-use residential and commercial floor area within three buildings across two Applicant-owned projected development sites: Block 3107, Lot 74 (1460 Sheridan Boulevard, "Projected Development Site 1") and Lot 29 (1480 Sheridan Boulevard, "Projected Development Site 2"). The proposed project would include a total of 21,229 gsf of retail use, 20,000 gsf of accessory parking use, and 824,788 gsf of residential use yielding 970 dwellings units, all of which are proposed to be affordable. The MIH program would require a portion of units to be permanently affordable. The development would provide 60,085 sf (1.38 acres) of publicly accessible open space,

including 35,178 sf (0.81 acre) of waterfront open space along the Bronx River. The Proposed Actions would also affect a non-Applicant owned site located at Block 3107, Lots 60, 65, and 68 ("Potential Development Site A"), which would facilitate the redevelopment of an approximate 380,025-gsf mixed-use commercial and residential building. The analysis year for the Proposed Actions is 2028.