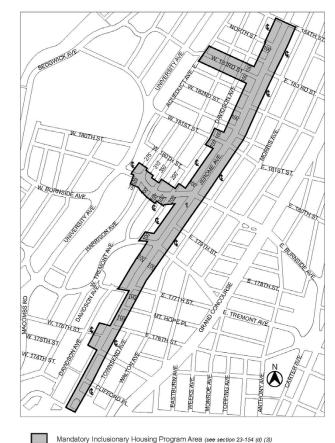

# Applicability of the Inclusionary Housing Program

For the purposes of applying the Inclusionary Housing Program provisions set forth in Section 23-154 and in Section 23-90, inclusive, #Mandatory Inclusionary Housing areas# within the #Special Jerome Corridor District# are shown on the maps in APPENDIX F of this Resolution.

# The Bronx Community District 4, 5 and 7

Map 1 - In portions of the #Special Jerome Corridor District# - see

Section 141-04:

Mandatory Inclusionary Housing Program Area (see section 23-154 (d) (3)) Area 1- [date of adoption]- MIH Program Option 1, Option 2, Deep Affordability Option

#### Map 2 - In portions of the #Special Jerome Corridor District# - see Section 141-04:

Mandatory Inclusionary Housing Program Area (see section 23-154 (d) (3)) Area 1- [date of adoption]- MIH Program Option 1, Option2, Deep Affordability Option