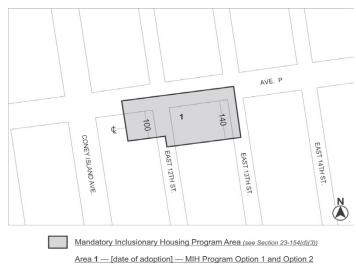

# The Bronx Community District 4, 5 and 7

Map 1 - In portions of the #Special Jerome Corridor District# - see

Section 141-04:

Mandatory Inclusionary Housing Program Area (see section 23-154 (d) (3)) Area 1- [date of adoption]- MIH Program Option 1, Option 2, Deep Affordability Option

#### Map 2 - In portions of the #Special Jerome Corridor District# - see Section 141-04:

Mandatory Inclusionary Housing Program Area (see section 23-154 (d) (3)) Area 1- [date of adoption]- MIH Program Option 1, Option2, Deep Affordability Option