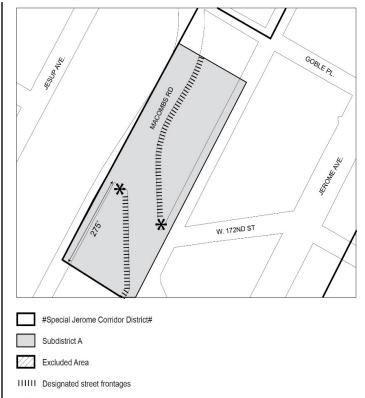

Map 1 Special Jerome Corridor District, Subdistrict and Subareas

- <u>Map 2</u> Designated locations for street wall continuity and ground floor retail in Subarea A1
- Designated locations for street wall continuity and ground floor retail in Subareas A2 and A3 <u>Map 3</u>

#### 141-03 Subdistricts and Subareas

In order to carry out the provisions of this Chapter, one Subdistrict and three Subareas are established, as follows:

Subdistrict A:

Subarea A1 Subarea A2 Subarea A3

The location and boundaries of this Subdistrict and Subareas are shown on Map 1 (Special Jerome Corridor District, Subdistrict and Subareas) in the Appendix to this Chapter.

# Special Height and Setback Regulations in Subdistrict A

In Subdistrict A, as shown on Map 1 (Special Jerome Corridor District, Subdistrict and Subareas) in the Appendix to this Chapter, the underlying height and setback provisions are modified by the provisions of this Section.

# Map 1 - Special Jerome Corridor District, Subdistrict and **Subareas**

Subdistrict A, including Subareas A1, A2, and A3

Street wall modification

111111

122 ded Area