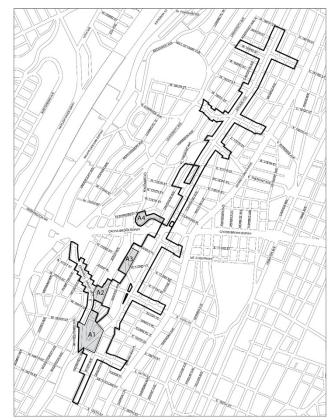

- Special Jerome Corridor District, Subdistrict and Subareas <u>Map</u>1
- Designated locations for street wall continuity and ground floor requirements in Subarea A1 <u>Map 2</u>
- Designated locations for street wall continuity and <u>Map 3</u> ground floor requirements in Subareas A2
- <u>Map 4</u> Designated locations for street wall continuity requirements in Subarea A3
- Boundary of Subarea A4 <u>Map 5</u>

# Subdistricts and Subareas

To carry out the provisions of this Chapter, Subdistrict A, comprised of Subareas A1, A2, A3 and A4, is established. The location and boundaries of this Subdistrict and Subareas are shown on Map 1 (Special Jerome Corridor District, Subdistrict and Subareas) in the Appendix to this Chapter.

# Special Height and Setback Regulations in Subdistrict A

In Subdistrict A, as shown on Map 1 (Special Jerome Corridor District, Subdistrict and Subareas) in the Appendix to this Chapter, the underlying height and setback provisions are modified by the provisions of this Section.