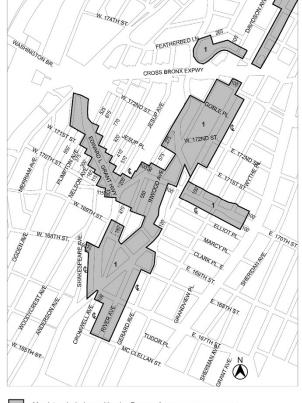

# **APPENDIX A**

SPECIAL JEROME CORRIDOR DISTRICT

# Map 1 - Special Jerome Corridor District, Subdistrict and **Subareas**

Subdistrict A, including Subareas A1, A2, and A3

Street wall modification

111111

122 ded Area

- Special Jerome Corridor District, Subdistrict and Subareas <u>Map</u>1
- Designated locations for street wall continuity and ground floor requirements in Subarea A1 <u>Map 2</u>
- Designated locations for street wall continuity and <u>Map 3</u> ground floor requirements in Subareas A2
- <u>Map 4</u> Designated locations for street wall continuity requirements in Subarea A3
- Boundary of Subarea A4 <u>Map 5</u>

# Subdistricts and Subareas

To carry out the provisions of this Chapter, Subdistrict A, comprised of Subareas A1, A2, A3 and A4, is established. The location and boundaries of this Subdistrict and Subareas are shown on Map 1 (Special Jerome Corridor District, Subdistrict and Subareas) in the Appendix to this Chapter.