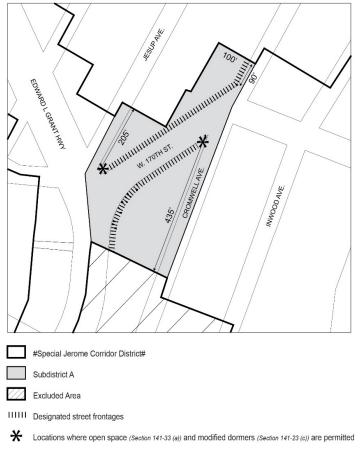

# <u>A1</u>

<u>Map 3 – Designated locations for street wall continuity and</u> ground floor retail in Subareas A2 and A3

| * |        |
|---|--------|
| * | Locati |

Locations where open space (Section 141-33 (a)) and modified dormers (Section 141-23 (c))