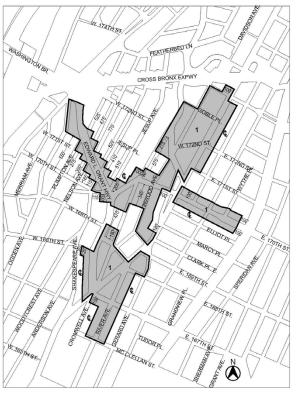

# Map 2 - Designated locations for street wall continuity and ground floor retail in Subarea

# <u>A1</u>

<u>Map 3 – Designated locations for street wall continuity and</u> ground floor retail in Subareas A2 and A3

| * |        |
|---|--------|
| * | Locati |

Locations where open space (Section 141-33 (a)) and modified dormers (Section 141-23 (c))