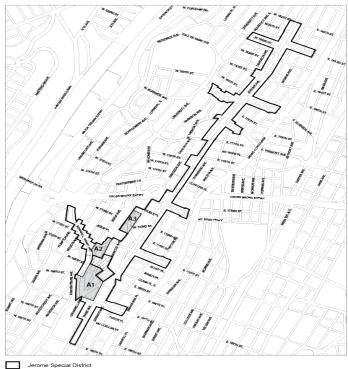

Map 1 Special Jerome Corridor District, Subdistrict and Subareas

- <u>Map 2</u> Designated locations for street wall continuity and ground floor retail in Subarea A1
- Designated locations for street wall continuity and ground floor retail in Subareas A2 and A3 <u>Map 3</u>

#### 141-03 Subdistricts and Subareas

In order to carry out the provisions of this Chapter, one Subdistrict and three Subareas are established, as follows:

Subdistrict A:

Subarea A1 Subarea A2 Subarea A3

The location and boundaries of this Subdistrict and Subareas are shown on Map 1 (Special Jerome Corridor District, Subdistrict and Subareas) in the Appendix to this Chapter.

# **APPENDIX A**

SPECIAL JEROME CORRIDOR DISTRICT

# Map 1 - Special Jerome Corridor District, Subdistrict and **Subareas**

Subdistrict A, including Subareas A1, A2, and A3

Street wall modification

111111

122 ded Area