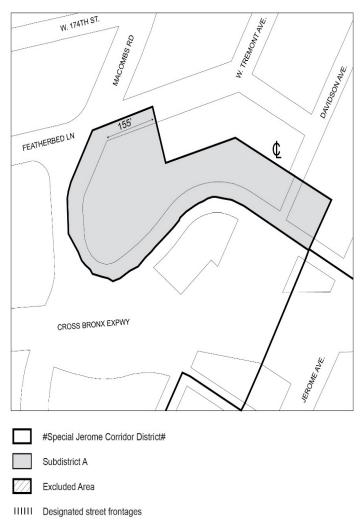

Map 1 Special Jerome Corridor District, Subdistrict and Subareas

- <u>Map 2</u> Designated locations for street wall continuity and ground floor retail in Subarea A1
- Designated locations for street wall continuity and ground floor retail in Subareas A2 and A3 <u>Map 3</u>

#### 141-03 Subdistricts and Subareas

In order to carry out the provisions of this Chapter, one Subdistrict and three Subareas are established, as follows:

Subdistrict A:

Subarea A1 Subarea A2 Subarea A3

The location and boundaries of this Subdistrict and Subareas are shown on Map 1 (Special Jerome Corridor District, Subdistrict and Subareas) in the Appendix to this Chapter.

# Special Height and Setback Regulations in Subdistrict A

In Subdistrict A, as shown on Map 1 (Special Jerome Corridor District, Subdistrict and Subareas) in the Appendix to this Chapter, the underlying height and setback provisions are modified by the provisions of this Section.

# Map 1 - Special Jerome Corridor District, Subdistrict and **Subareas**

Subdistrict A, including Subareas A1, A2, and A3

Street wall modification

111111

122 ded Area