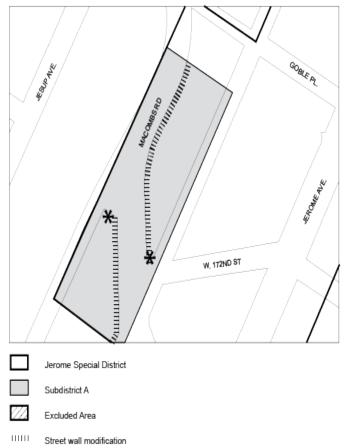

Map 1 Special Jerome Corridor District, Subdistrict and Subareas

- <u>Map 2</u> Designated locations for street wall continuity and ground floor retail in Subarea A1
- Designated locations for street wall continuity and ground floor retail in Subareas A2 and A3 <u>Map 3</u>

#### 141-03 Subdistricts and Subareas

In order to carry out the provisions of this Chapter, one Subdistrict and three Subareas are established, as follows:

Subdistrict A:

Subarea A1 Subarea A2 Subarea A3

The location and boundaries of this Subdistrict and Subareas are shown on Map 1 (Special Jerome Corridor District, Subdistrict and Subareas) in the Appendix to this Chapter.

# Map 1 - Special Jerome Corridor District, Subdistrict and **Subareas**

Subdistrict A, including Subareas A1, A2, and A3

Street wall modification

111111

122 ded Area