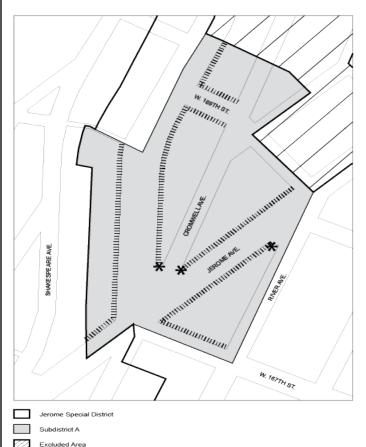

Map 1 Special Jerome Corridor District, Subdistrict and Subareas

- <u>Map 2</u> Designated locations for street wall continuity and ground floor retail in Subarea A1
- Designated locations for street wall continuity and ground floor retail in Subareas A2 and A3 <u>Map 3</u>

# Map 2 - Designated locations for street wall continuity and ground floor retail in Subarea

# <u>A1</u>

<u>Map 3 – Designated locations for street wall continuity and</u> ground floor retail in Subareas A2 and A3

| * |        |
|---|--------|
| * | Locati |

Locations where open space (Section 141-33 (a)) and modified dormers (Section 141-23 (c))