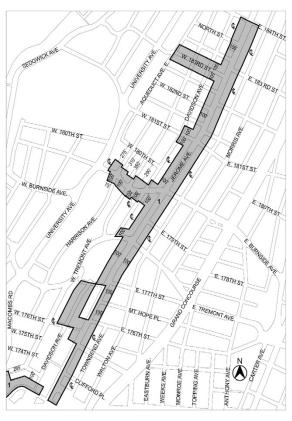

# **APPENDIX A**

SPECIAL JEROME CORRIDOR DISTRICT

# Map 1 - Special Jerome Corridor District, Subdistrict and **Subareas**

Subdistrict A, including Subareas A1, A2, and A3

Street wall modification

111111

122 ded Area

- Special Jerome Corridor District, Subdistrict and Subareas <u>Map</u>1
- Designated locations for street wall continuity and ground floor requirements in Subarea A1 <u>Map 2</u>
- Designated locations for street wall continuity and <u>Map 3</u> ground floor requirements in Subareas A2
- <u>Map 4</u> Designated locations for street wall continuity requirements in Subarea A3
- Boundary of Subarea A4 <u>Map 5</u>

# Subdistricts and Subareas

To carry out the provisions of this Chapter, Subdistrict A, comprised of Subareas A1, A2, A3 and A4, is established. The location and boundaries of this Subdistrict and Subareas are shown on Map 1 (Special Jerome Corridor District, Subdistrict and Subareas) in the Appendix to this Chapter.