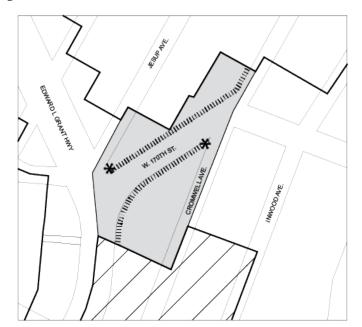

- Special Jerome Corridor District, Subdistrict and Subareas <u>Map</u>1
- Designated locations for street wall continuity and ground floor requirements in Subarea A1 <u>Map 2</u>
- Designated locations for street wall continuity and <u>Map 3</u> ground floor requirements in Subareas A2
- <u>Map 4</u> Designated locations for street wall continuity requirements in Subarea A3
- Boundary of Subarea A4 <u>Map 5</u>

# Subdistricts and Subareas

To carry out the provisions of this Chapter, Subdistrict A, comprised of Subareas A1, A2, A3 and A4, is established. The location and boundaries of this Subdistrict and Subareas are shown on Map 1 (Special Jerome Corridor District, Subdistrict and Subareas) in the Appendix to this Chapter.