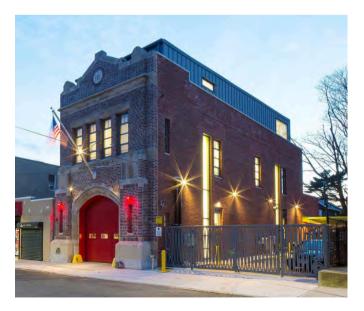

# No negative long-term impact on alarm box assignments.

The photo above is of Engine 293 in Queens which recently renovated to include an additional floor.