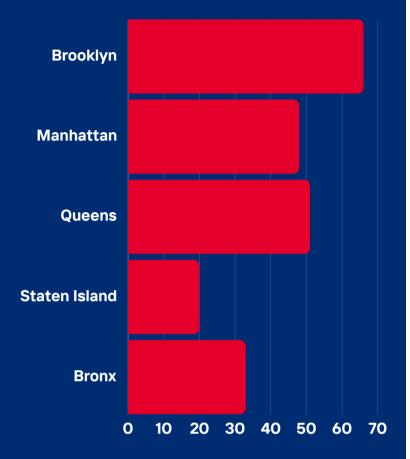

# 03 BACKGROUND

The Department currently has 161 self-identified female firefighters and fire officers within its ranks. This is the highest in the Department's history and has risen nearly 300% in the last ten years. FDNY's female firefighters work across all nine (9) Field Divisions, as well as in the Bureau of Training (BOT), Bureau of Fire Investigation (BFI), and in Special Operations Command (SOC). They have ascended to numerous ranks, including two (2) fire marshals, nine (9) lieutenants, one (1) captain, and one (1) battalion chief. The Department has also seen steady increases in number of female candidates who have signed up to take the civil service firefighter exam, as well as in the number of female probationary firefighters entering the FDNY's Fire Academy at Randalls Island.

### Breakdown of Female Firefighters by Work Location