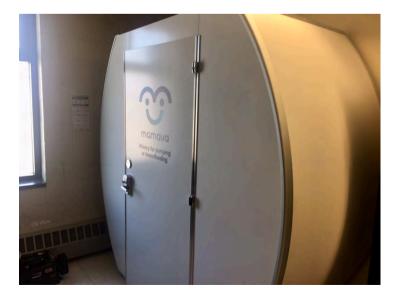

Additionally, permanent nursing pods and nursing rooms continue to be installed on an as-needed basis. As of this writing, 17 fire facilities are currently equipped with a nursing space.

Pictured to the right is a nursing pod in Station 47, Engine 265, Ladder 121, and Battalion 47 in Queens. The 4 foot by 8 foot pod is a selfcontained mobile unit equipped with comfortable benches, a table, an electrical outlet for plugging in a breast pump and a door that can be locked for privacy.