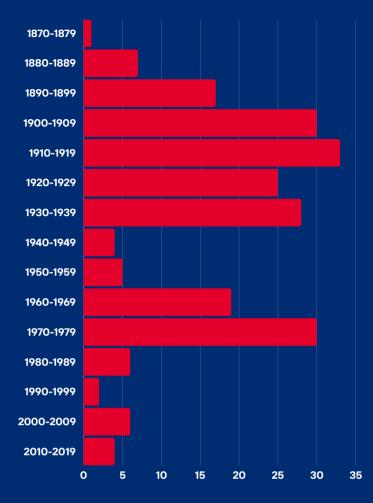

# CHALLENGE 1: FIREHOUSE AGE

Over the last 155 years, firehouse design standards have undergone profound transformations, reflecting the evolving understanding of various critical factors. These changes encompass a broad spectrum, including:

Number of FHs Built By Decade

66%

## of firehouses were built before 1940

Engine 26, pictured above, is the oldest FH in New York City and was built in 1869.