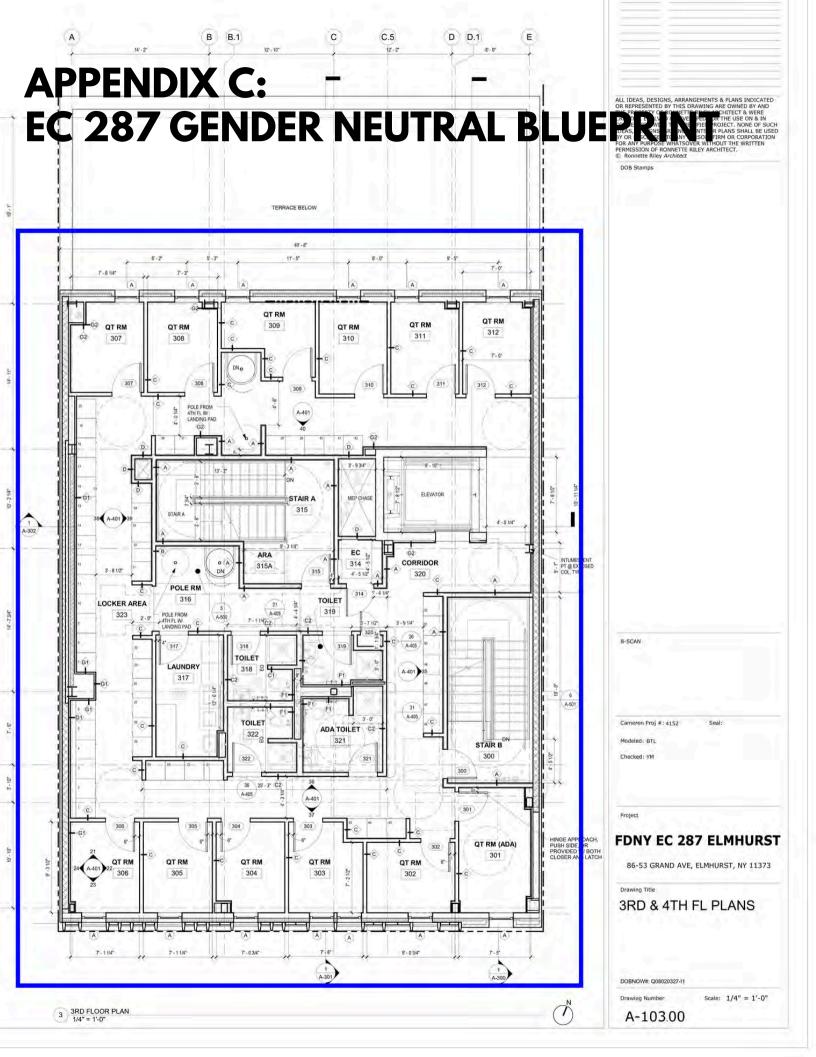

# 04 UPDATED DESIGN STANDARDS

In 2023, the Fire Department updated its design standards for all future construction and gut renovations at firehouses and EMS stations to ensure that, going forward, locker rooms, access to lockers, and restrooms will all be gender-neutral. Additionally, design standards specify that all stations will be built with a nursing room. While there are no nationwide regulations governing design standards, the Fire Department complies with local ordinances that are increasingly embracing gender-neutral criteria for public and work facilities.

# **Gender-Neutral Locker Rooms**

Going forward, firehouses and EMS stations will both be designed with gender-neutral locker rooms and transitions. Gender-neutral quiet rooms or single-occupancy restrooms will double as changing rooms. Firehouses will have 25 single-tier lockers for a single company and 50 single-tier lockers for a double company. EMS stations will have six double-tier lockers.

# **Gender-Neutral Restrooms**

All newly designed/built restrooms will be genderneutral and single-occupancy. Each will have a shower, one toilet, one sink, and a bench for changing. Firehouses will have two such restrooms for a single company and four for a double company. EMS stations will have six restrooms.

The blueprint pictured above showcases the new second floor of Engine Company 254/Ladder 153. All lockers, restrooms, and changing rooms are gender-neutral and easily accessible through gender-neutral hallways.