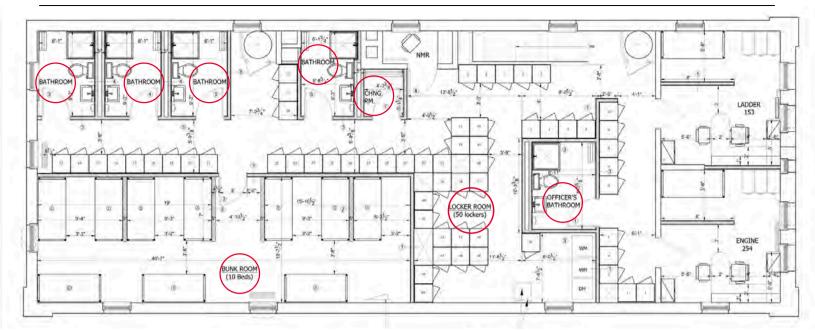

The blueprint pictured above showcases the new second floor of Engine Company 254/Ladder 153. All lockers, restrooms, and changing rooms are gender-neutral and easily accessible through gender-neutral hallways.