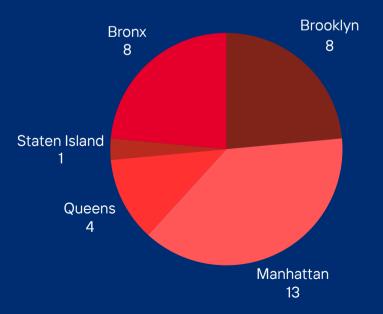

## Number of Firehouses by Borough

**Number of Landmarked FHs** 

Additionally, 34 firehouses have landmark status, which greatly complicates renovation, expansion, repair, and upgrade processes. Overall, all renovations are subject to location specific design and construction timelines. To ensure minimal disruption to service, major renovations must be staggered.