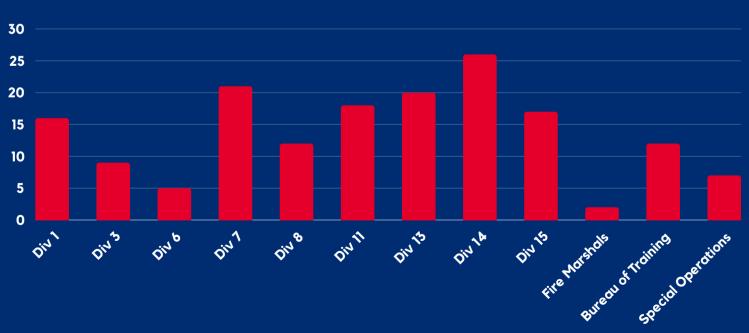

# 03 BACKGROUND

The Department currently has 161 self-identified female firefighters and fire officers within its ranks. This is the highest in the Department's history and has risen nearly 300% in the last ten years. FDNY's female firefighters work across all nine (9) Field Divisions, as well as in the Bureau of Training (BOT), Bureau of Fire Investigation (BFI), and in Special Operations Command (SOC). They have ascended to numerous ranks, including two (2) fire marshals, nine (9) lieutenants, one (1) captain, and one (1) battalion chief. The Department has also seen steady increases in number of female candidates who have signed up to take the civil service firefighter exam, as well as in the number of female probationary firefighters entering the FDNY's Fire Academy at Randalls Island.

### Breakdown of Female Firefighters by Work Location