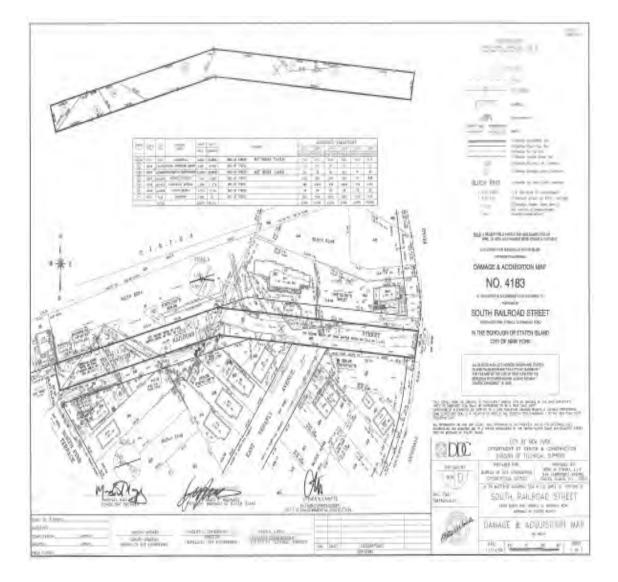

#### RICHMOND COUNTY IA PART 74 NOTICE OF PETITION INDEX NUMBER (CY) 4025/10

In the Matter of the Application of the CITY OF NEW YORK relative to acquiring title in fee simple absolute to certain real property where not heretofore acquired for

### SOUTH RAILROAD STREET

from North Pine Terrace to Annadale Road, in the Borough of Staten Island, City and State of New York.

PLEASE TAKE NOTICE that the Corporation Counsel of the City of New York intends to make application to the Supreme Court of the State of New York, Richmond County, IA Part 74, for certain relief.

The application will be made at the following time and place: At 320 Jay Street, 17th Floor, Room 17.21, in the Borough of Brooklyn, City and State of New York, on November 5, 2010, at 9:30 A.M., or as soon thereafter as counsel can be heard.

The application is for an order:

- authorizing the City to file an acquisition map in the Office of the Clerk of Richmond County;
- 2) directing that upon the filing of said map, title to the property sought to be acquired shall vest in the City;
- 3) providing that just compensation therefor be ascertained and determined by the Supreme Court without a jury; and
- 4) providing that notices of claim must be served and filed within one calendar year from the vesting date.

The City of New York, in this proceeding, intends to acquire title in fee simple absolute to certain real property where not heretofore acquired for the same purpose, for the installation of storm and sanitary sewer lines, and water mains, along South Railroad Street in the Borough of Staten Island, City and State of New York.

The description of the real property to be acquired is as

| DAMAGE<br>PARCEL | BLOCK           | LOT         | INTEREST TO BE<br>ACQUIRED |
|------------------|-----------------|-------------|----------------------------|
| 2                | 6249            | p/o 260     | Fee Simple Absolute        |
| 4                | 6249            | p/o 431     | Fee Simple Absolute        |
| 5                | 6249            | p/o 433     | Fee Simple Absolute        |
| 6                | 6249            | p/o 530     | Fee Simple Absolute        |
| 7                | Bed of Street A | Adjacent to | Fee Simple Absolute        |
|                  | Block 6254, Lo  | t 97        |                            |

All those certain tracts of land, together with the buildings and improvements erected thereon and the appurtenances thereunto belonging situated in the Borough of Staten Island, City and State of New York, bounded and described as follows:

BEGINNING at the point formed by the intersection of the southerly side of South Railroad Street (60 feet wide) with the westerly side of Annadale Road (80 feet wide as adopted by the City of New York)

RUNNING THENCE along said southerly side of South  $\,$ Railroad Street and it's westerly prolongation north 84 degrees 55 minutes 00 seconds west 372.60 feet to a point in the bed of South Railroad Street.

THENCE south 75 degrees 51 minutes 36 seconds west 253.09 feet to a point of curvature.

THENCE westerly on a curve deflecting to the left having a radius of 5549.65 feet, and a central angle of 0 degrees 45 minutes 47 seconds, and a distance of 73.92 feet to a point.

THENCE north 14 degrees 54 minutes 10 seconds west 40.00feet to a point on the northerly side of South Railroad Street.

THENCE easterly along said northerly side of South Railroad Street on a curve deflecting to the right having a radius of 5589.65 feet, and a central angle of 0 degrees 45 minutes 47 seconds, and a distance of 74.45 feet to a point of tangency therein.

THENCE continuing along said northerly side of South Railroad Street north 75 degrees 51 minutes 36 seconds east 259.86 feet to a point.

THENCE south 84 degrees 55 minutes 00 seconds east 398.97 feet to a point on the westerly side of Annadale Road (Irregular record width).

THENCE along said westerly side of Annadale Road south 10degrees 43 minutes 11 seconds west 40.19 feet to a point.

THENCE along the easterly prolongation of said southerly side of South Railroad Street north 84 degrees 55 minutes 00 seconds west 15.65 feet to the point or place of beginning.

Surveys, maps or plans of the property to be acquired are on file in the office of the Corporation Counsel of the City of New York, 100 Church Street, New York, New York 10007.

PLEASE TAKE FURTHER NOTICE THAT, pursuant to EDPL § 402(B)(4), any party seeking to oppose the acquisition must interpose a verified answer, which must contain specific denial of each material allegation of the petition controverted by the opponent, or any statement of new matter deemed by the opponent to be a defense to the proceeding. Pursuant to CPLR 403, said answer must be served upon the office of the Corporation Counsel at least seven (7) days before the date that the petition is noticed to

Dated: September 29, 2010, New York, New York MICHAEL A. CARDOZO

Corporation Counsel of the City of New York 100 Church Street, Rm 5-216 New York, New York 10007

Tel. (212) 788-0425 SEE MAP ON BACK PAGES