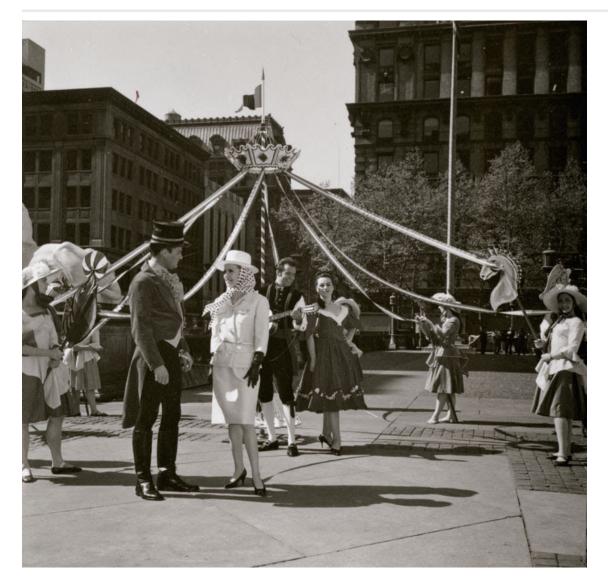

## Salute to Spring

Our photo of the month shows the Salute to Spring festival in 1963. Costumed performers entertained New Yorkers on Fifth Avenue and 42nd Street. The program aimed not only to entertain, but also to solicit contributions for tree planting in the city. This photo is drawn from our Mayor Robert F Wagner (RFW) Collection, which contains 3,273 images of the 102nd Mayor of the City of New York, his family and staff. Many photographs in the collection were originally sent to the mayor as souvenirs of his attendance at an event. Check out almost 2 million more photos, maps and documents by visiting our Online Gallery.