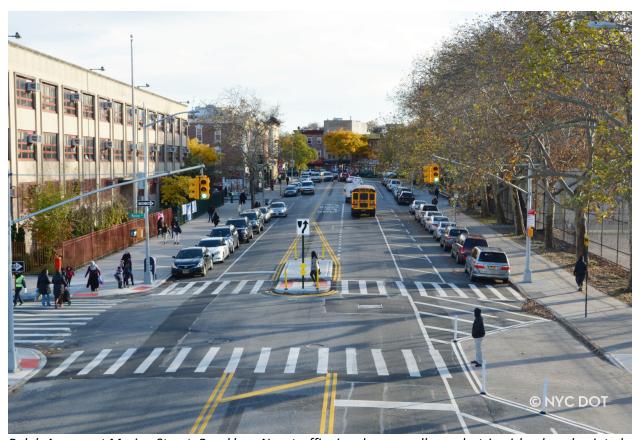

New York City Department of Transportation May 18, 2020

Ralph Avenue at Marion Street, Brooklyn: New traffic signal, crosswalks, pedestrian island, and painted curb extension adjacent to P.S. 40 George W. Carver.

| School                                                                    | Address                     | Borough          | ZIP   | Project                                                                    | Project<br>Status |
|---------------------------------------------------------------------------|-----------------------------|------------------|-------|----------------------------------------------------------------------------|-------------------|
| P.S. 194 Raoul Wallenberg                                                 | 3117 Avenue W               | Brooklyn         | 11229 | Avenues V, W, and X School Safety Improvements                             | Complete          |
| P.S. 20 Port Richmond                                                     | 161 Park Avenue             | Staten<br>Island | 10302 | PS 20 Port Richmond School Safety Improvements                             | Complete          |
| P.S. 205 Fiorello LaGuardia                                               | 2475 Southern<br>Boulevard  | Bronx            | 10458 | East Fordham Road Corridor Safety Improvements                             | Complete          |
| P.S. 206 Joseph F Lamb                                                    | 2200 Gravesend Neck<br>Road | Brooklyn         | 11229 | Avenues V, W, and X School Safety Improvements                             | Complete          |
| P.S. 21 Crispus Attucks                                                   | 180 Chauncey Street         | Brooklyn         | 11233 | Ralph Avenue, Bainbridge Street, Patchen Avenue School Safety Improvements | Complete          |
| P.S. 220 Edward Mandel                                                    | 62-10 108 Street            | Queens           | 11375 | 108th Street and Horace Harding Expressway School Safety Improvements      | Complete          |
| P.S. 228 Early Childhood Magnet<br>School of the Arts                     | 32-63 93 Street             | Queens           | 11369 | Northern Blvd, 70th St to 92nd St Corridor Safety Improvements             | Complete          |
| P.S. 40 George W. Carver                                                  | 265 Ralph Avenue            | Brooklyn         | 11233 | Ralph Avenue, Bainbridge Street, Patchen Avenue School Safety Improvements | Complete          |
| P.S. 41 Greenwich Village                                                 | 116 West 11 Street          | Manhattan        | 10011 | 7th Avenue Protected Bicycle Lane and Safety Improvements                  | Complete          |
| P.S. 452                                                                  | 210 West 61 Street          | Manhattan        | 10023 | 10th Avenue / Amsterdam Avenue                                             | Complete          |
| P.S. 503 The School of Discovery                                          | 330 59 Street               | Brooklyn         | 11220 | 4th Avenue Protected Bicycle Lanes                                         | Complete          |
| P.S. 506 The School of Journalism & Technology                            | 330 59 Street               | Brooklyn         | 11220 | 4th Avenue Protected Bicycle Lanes                                         | Complete          |
| P.S. 54 Charles W. Leng                                                   | 1060 Willowbrook<br>Road    | Staten<br>Island | 10314 | Sunset Ave and Joseph Ave Safety Improvements                              | Complete          |
| P.S. 56 The Louis Desario School                                          | 250 Kramer Avenue           | Staten<br>Island | 10309 | Correll Ave, Bloomingdale Rd to Rossville Ave                              | Complete          |
| P.S. 62 The Kathleen Grimm<br>School for Leadership and<br>Sustainability | 644 Bloomingdale<br>Road    | Staten<br>Island | 10309 | Correll Ave, Bloomingdale Rd to Rossville<br>Ave Safety Improvements       | Complete          |