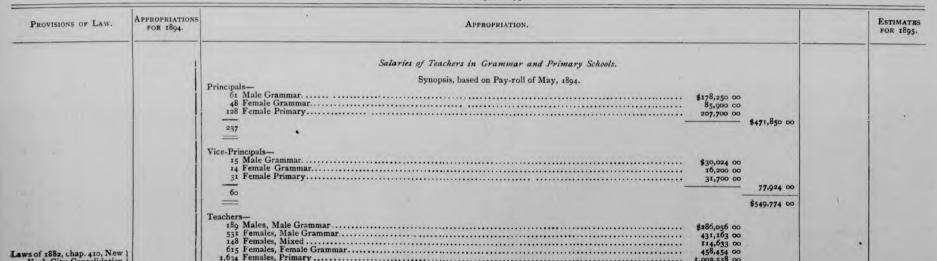

The Departmental Estimates for the year 1895 are as follows :

THE LEGISLATIVE DEPARTMENT.

OFFICE OF THE BOARD OF ALDERMEN, NO. 8 CITY HALL, NEW YORK, September 4, 1894.

Hon. ASHBEL P. FITCH, Comptroller :

of 1884; chapter 292, Laws of 1887; chapters 397 and 408, Laws of 1892). By section 79 of the New York City Consolidation Act of 1882, the sum to be appropriated for salaries for clerks and other officers of the Board of Aldermen, in-cluding the Clerk, is limited to \$25,000. The Board of Estimate and Apportionment, in 1888, 1889, 1890, 1891 and 1892, specified the officers and fixed their salaries at \$22,100. In making their Final Estimate for 1893, however, they added the sum of \$1,200, to be applied to the payment of the salary of a Stenographer and Typewriter in the office of the Clerk of the Common Council, making the amount \$23,300, which will be ample for the ensuing year. will be ample for the ensuing year.