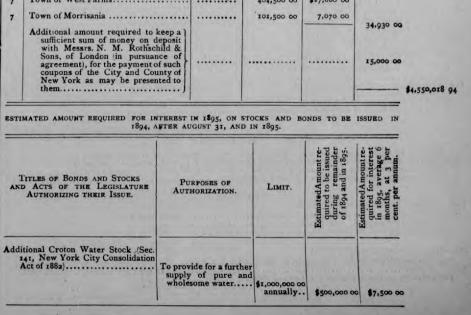

The Departmental Estimates for the year 1895 are as follows :

THE LEGISLATIVE DEPARTMENT.

OFFICE OF THE BOARD OF ALDERMEN, NO. 8 CITY HALL, NEW YORK, September 4, 1894.

Hon. ASHBEL P. FITCH, Comptroller :