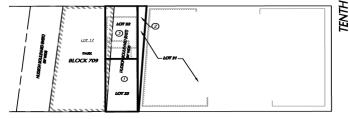

PLEASE TAKE FURTHER NOTICE that the real property in the Borough of Manhattan, City, County and State of New York sought to be acquired by the City is generally bounded by Tenth and Eleventh Avenues, from West 37th to West 39th Streets, and includes the acquisition of title in fee simple absolute to (a) Tax Block 709, Lot 23 (Damage Parcel 1); (b) a portion of Tax Block 709, Lot 31 located within the Phase 2 Hudson Boulevard and Park (as that term is defined in the NYC Zoning Resolution) (Damage Parcel 2); (c) Tax Block 709, Lot 52 (Damage Parcel 3); and (d) Tax Block 710, Lot 20 (Damage Parcel 4) (collectively, the "Stage 2 Acquisition Parcels"); all being a part of the Hudson Park and Boulevard Project. Such properties are described in metes and bounds in Schedule A attached hereto. The City's acquisition of the Stage 2 Acquisition Parcels shall include the acquisition of any improvements that are located on a Stage 2 Acquisition Parcel but that extend beyond any property line of such Stage 2 Acquisition Parcel.

PLEASE TAKE FURTHER NOTICE that a diagram or representation of the acquisition map, which shows the perimeters of the property to be acquired, and identifies each of the Stage 2 Acquisition Parcels by including the applicable damage parcel number within a circle, is set forth below:

# DAMAGE PARCEL 1 BLOCK 709 LOT 23 IN THE BOROUGH OF MANHATTAN, COUNTY OF NEW YORK CITY AND STATE OF NEW YORK

All that certain plot, piece or parcel of land, Situate, Lying and Being in the Borough of Manhattan, City, County and State of New York, Bounded and Described as follows:

# DAMAGE PARCEL 2 BLOCK 709 PART OF LOT 31 IN THE BOROUGH OF MANHATTAN, COUNTY OF NEW YORK CITY AND STATE OF NEW YORK

All that certain plot, piece or parcel of land, Situate, Lying and Being in the Borough of Manhattan, City, County and State of New York, Bounded and Described as follows: