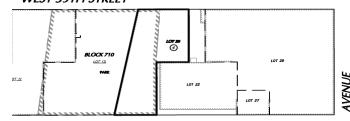

PLEASE TAKE FURTHER NOTICE that the real property in the Borough of Manhattan, City, County and State of New York sought to be acquired by the City is generally bounded by Tenth and Eleventh Avenues, from West 37th to West 39th Streets, and includes the acquisition of title in fee simple absolute to (a) Tax Block 709, Lot 23 (Damage Parcel 1); (b) a portion of Tax Block 709, Lot 31 located within the Phase 2 Hudson Boulevard and Park (as that term is defined in the NYC Zoning Resolution) (Damage Parcel 2); (c) Tax Block 709, Lot 52 (Damage Parcel 3); and (d) Tax Block 710, Lot 20 (Damage Parcel 4) (collectively, the "Stage 2 Acquisition Parcels"); all being a part of the Hudson Park and Boulevard Project. Such properties are described in metes and bounds in Schedule A attached hereto. The City's acquisition of the Stage 2 Acquisition Parcels shall include the acquisition of any improvements that are located on a Stage 2 Acquisition Parcel but that extend beyond any property line of such Stage 2 Acquisition Parcel.

PLEASE TAKE FURTHER NOTICE that a diagram or representation of the acquisition map, which shows the perimeters of the property to be acquired, and identifies each of the Stage 2 Acquisition Parcels by including the applicable damage parcel number within a circle, is set forth below:

### **WEST 39TH STREET**

#### **WEST 38TH STREET**

**WEST 37TH STREET** 

# DAMAGE PARCEL 4 BLOCK 710 LOT 20 IN THE BOROUGH OF MANHATTAN, COUNTY OF NEW YORK CITY AND STATE OF NEW YORK

All that certain plot, piece or parcel of land, Situate, Lying and Being in the Borough of Manhattan, City, County and State of New York, Bounded and Described as follows: