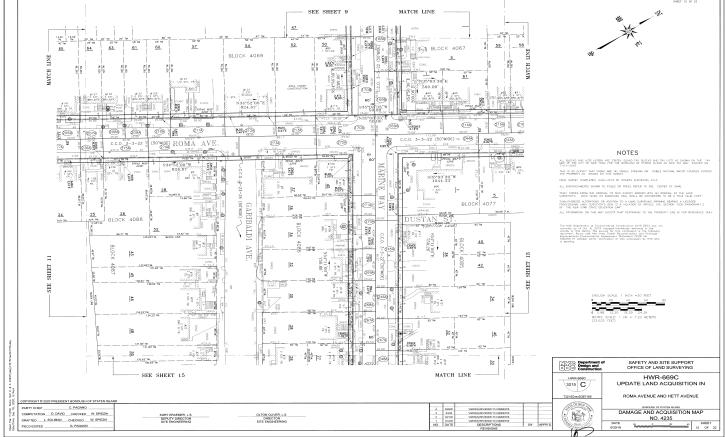

#### RICHMOND COUNTY I.A.S. PART 89 NOTICE OF PETITION INDEX NUMBER CY4506/2021 CONDEMNATION PROCEEDING

**IN THE MATTER** of the Application of the CITY OF NEW YORK, Relative to Acquiring Title in Fee Simple Absolute to certain property located in Staten Island where not heretofore acquired for the same purpose, for

### ROMA AVENUE AND HETT AVENUE

In the generally bounded by Milton Avenue to the north, Navesink Place to the west, Cedar Grove Avenue to the South and New Dorp Lane to the east, in the Borough of Staten Island, City and State of New York.

The above-described property shall be acquired subject only to those encroachments as delineated on Damage and Acquisition Map No. 4235, dated June 30, 2019, so long as said encroachments shall stand.

### SEE MAP(S) IN BACK OF PAPER