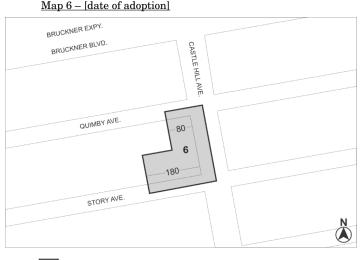

## BOROUGH OF THE BRONX Nos. 1 & 2 909 CASTLE HILL AVENUE REZONING No. 1

C 190118 ZMX

**CD 9** IN THE MATTER OF an application submitted by 510 East Realty Inc., pursuant to Section 197-c and 201 of the New York City Charter for the amendment of the Zoning Map, Section No. 7a:

- changing from an R3-2 District to an R6B property bounded by 1. Quimby Avenue, Castle Hill Avenue, Story Avenue, a line 180 feet westerly of Castle Hill Avenue, a line midway between Quimby Avenue and Story Avenue, and a line 80 feet westerly of Castle Hill Avenue: and
- 2 establishing within the proposed R6B District a C1-3 District bounded by Quimby Avenue, Castle Hill Avenue, Story Avenue, and a line 80 feet westerly of Castle Hill Avenue;
- as shown on a diagram (for illustrative purposes only) dated December 14, 2020, and subject to the conditions of CEQR Declaration E-596.

#### No. 2

N 210096 ZRX

IN THE MATTER OF an application submitted by 510 East Realty Inc., pursuant to Section 201 of the New York City Charter, for an amendment of the Zoning Resolution of the City of New York, modifying APPENDIX F for the purpose of establishing a Mandatory Inclusionary Housing area.

#### **The Bronx Community District 9**

\* \*

Mandatory Inclusionary Housing Program Area see Section 23-154(d)(3)

Area 6 — [date of adoption] — MIH Program Option 1 and Option 2

Portion of Community District 9, The Bronx \*