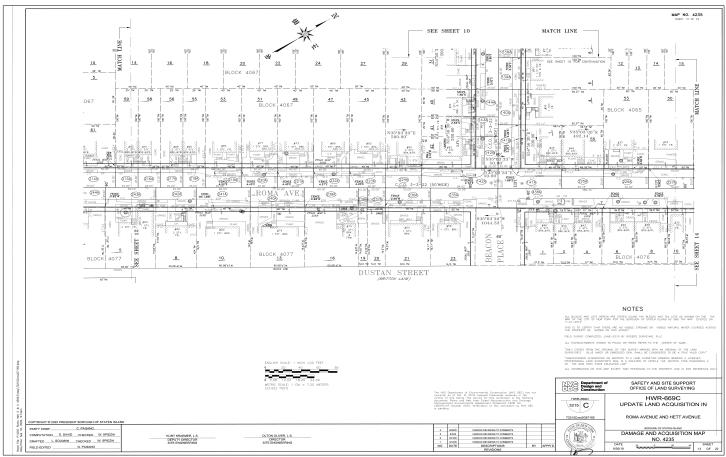

#### RICHMOND COUNTY I.A.S. PART 89 NOTICE OF PETITION INDEX NUMBER CY4506/2021 CONDEMNATION PROCEEDING

**IN THE MATTER** of the Application of the CITY OF NEW YORK, Relative to Acquiring Title in Fee Simple Absolute to certain property located in Staten Island where not heretofore acquired for the same purpose, for

### ROMA AVENUE AND HETT AVENUE

In the generally bounded by Milton Avenue to the north, Navesink Place to the west, Cedar Grove Avenue to the South and New Dorp Lane to the east, in the Borough of Staten Island, City and State of New York.

The above-described property shall be acquired subject only to those encroachments as delineated on Damage and Acquisition Map No. 4235, dated June 30, 2019, so long as said encroachments shall stand.

### SEE MAP(S) IN BACK OF PAPER