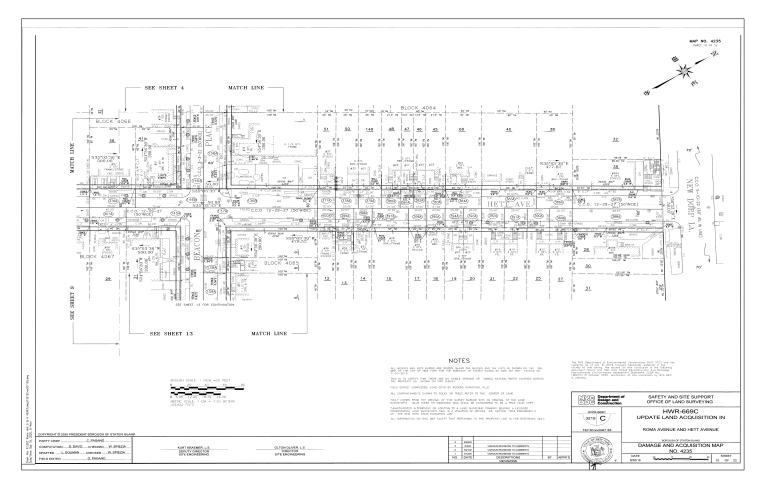

#### RICHMOND COUNTY I.A.S. PART 89 NOTICE OF PETITION INDEX NUMBER CY4506/2021 CONDEMNATION PROCEEDING

**IN THE MATTER** of the Application of the CITY OF NEW YORK, Relative to Acquiring Title in Fee Simple Absolute to certain property located in Staten Island where not heretofore acquired for the same purpose, for

### ROMA AVENUE AND HETT AVENUE

In the generally bounded by Milton Avenue to the north, Navesink Place to the west, Cedar Grove Avenue to the South and New Dorp Lane to the east, in the Borough of Staten Island, City and State of New York.

The above-described property shall be acquired subject only to those encroachments as delineated on Damage and Acquisition Map No. 4235, dated June 30, 2019, so long as said encroachments shall stand.

### SEE MAP(S) IN BACK OF PAPER