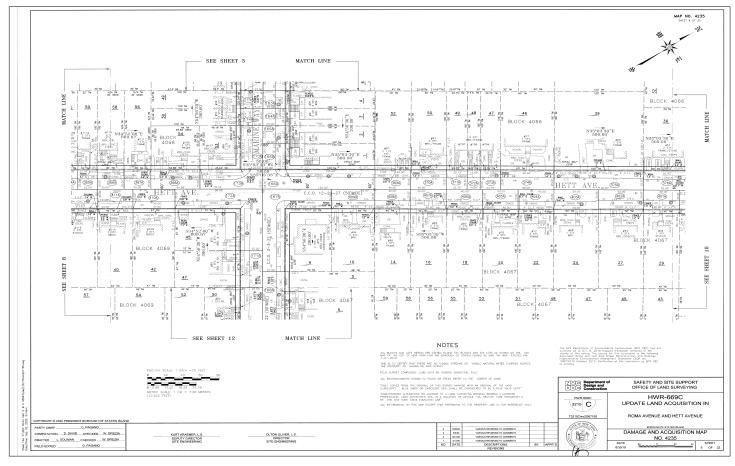

### ROMA AVENUE AND HETT AVENUE

In the generally bounded by Milton Avenue to the north, Navesink Place to the west, Cedar Grove Avenue to the South and New Dorp Lane to the east, in the Borough of Staten Island, City and State of New York.

PORTIONS OF HETT AVENUE BOROUGH OF STATEN ISLAND, NEW YORK

**BEGINNING** at a point on the westerly record line of Hett Avenue (50' wide), said point being distant 15.00 feet northerly from the corner formed by the intersection of the northerly record line of Ebbitts Street (50' wide) and said westerly record line of Hett Avenue (50' wide) and running thence the following several courses;

North 34 degrees 52 minutes 00 seconds East 809.67 feet to a point formed by the intersection of the southerly record line of Marine Way (50' wide) and said westerly record line of Hett Avenue (50' wide);

**THENCE**, along said westerly record line of Hett Avenue North 35 degrees 03 minutes 30 seconds East 1,077.82 feet to a point formed by the intersection of said westerly record line of Hett Avenue (50' wide) and the southerly record line of New Dorp Lane (50' wide);

**THENCE**, along said southerly record line of New Dorp Lane, South 56 degrees 53 minutes 20 seconds East 50.03 feet to the corner formed by the intersection of the easterly record line of Hett Avenue (50' wide) and said southerly record line of New Dorp Lane (50' wide);

**THENCE**, along said easterly record line of Hett Avenue (50' wide), South 35 degrees 03 minutes 30 seconds West 479.52 feet to the corner formed by the intersection of said easterly record line of Finley Avenue (50' wide) and the northerly record line of Beacon Place (50' wide);

**THENCE**, along said northerly record line of Beacon Place (50' wide), South 54 degrees 56 minutes 30 seconds East 200.00 feet to the corner formed by the intersection of the westerly record line of Roma Avenue (50' wide) and said northerly record line of Beacon Place (50' wide);

**THENCE**, along said westerly record line of Roma Avenue (50' wide) South 35 degrees 03 minutes 30 seconds West 50.00 feet to the corner formed by the intersection of said southerly record line of Beacon Place (50' wide) and said westerly record line of Roma Avenue (50' wide);

**THENCE**, along said southerly record line of Beacon Place (50' wide) North 54 degrees 56 minutes 30 seconds West 200.00 feet to the corner formed by the intersection of said southerly record line of Beacon Place (50' wide) and said easterly record line of Hett Avenue (50' wide);

**THENCE**, along said easterly record line of Hett Avenue (50' wide) South 35 degrees 03 minutes 30 seconds West 500.00 feet to the corner formed by the intersection of said easterly record line of Hett Avenue (50' wide) and the northerly record line of Marine Way (50' wide);

**THENCE**, along said northerly record line of Marine Way (50' wide) South 54 degrees 56 minutes 30 seconds West 200.00 feet to the corner formed by the intersection of said northerly record line of Marine Way (50' wide) and said westerly record line of Roma Avenue (50' wide);

**THENCE**, along said westerly record line of Roma Avenue (50' Wide) South 35 degrees 03 minutes 30 seconds West 50.00 feet to the corner formed by said southerly record line of Marine Way (50' wide) and said westerly record line of Roma Avenue (50' Wide);

**THENCE**, along said southerly record line of Marine Way (50' wide) North 54 degrees 56 minutes 30 seconds West 200.00 feet to the corner formed by said southerly record line of Marine Way and said easterly record line of Hett Avenue (50' wide).

**THENCE**, along said easterly record line of Hett Avenue (50' wide) South 34 degrees 52 minutes and 00 seconds West 809.67 feet to the corner formed by the intersection of said easterly record line of Hett Avenue (50' wide) and the northerly record line of Ebbitts Street (50' wide);

**THENCE**, along the projection of said northerly record line of Ebbitts Street (50' wide) North 54 degrees 56 minutes 30 seconds West 50.00 feet to the point or place of beginning.

The above described contains an area of 114,418 square feet.

The above-described property shall be acquired subject only to those encroachments as delineated on Damage and Acquisition Map No. 4235, dated June 30, 2019, so long as said encroachments shall stand.