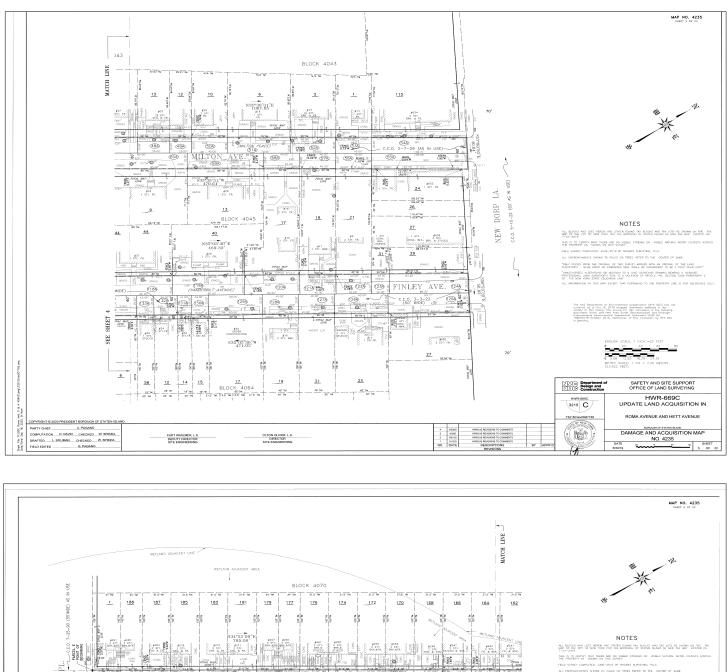

#### PORTIONS OF ROMA AVENUE BOROUGH OF STATEN ISLAND, NEW YORK

**BEGINNING** at the corner formed by the intersection of the northerly record line of Ebbitts Street (50' wide) and the westerly record line of Roma Avenue (50' wide) and running thence the following several courses;

Along the westerly record line of Roma Avenue (50' wide) North 34 degrees 52 minutes 00 seconds East 824.67 feet to the corner formed by the intersection of said westerly record line of Roma Ave and the southerly record line of Marine Way (50' wide);

**THENCE**, along said westerly record line of Roma Avenue (50' wide) North 35 degrees 03 minutes 30 seconds East 1092.14 feet to a point formed by the intersection of said westerly record line of Roma Avenue (50' wide) and the southerly record line of New Dorp Lane (50' wide);

**THENCE**, along said southerly record line of New Dorp Lane, South 57 degrees 27 minutes 33 seconds East 50.05 feet to the corner formed by the intersection of the easterly record line of Roma Avenue (50' wide) and said southerly record line of New Dorp Lane (50' wide);

**THENCE**, along said easterly record line of Roma Avenue (50' wide), South 35 degrees 03 minutes 30 seconds West 1044.33 feet to the corner formed by the intersection of said easterly record line of Roma Avenue (50' wide) and the northerly record line of Marine Way (50' wide);

**THENCE**, along said northerly record line of Marine Way (50' wide) South 54 degrees 11 minutes 00 seconds East 750.26 feet to the corner formed by the intersection of said northerly record line of Marine Way (50' wide) and the westerly record line of Cedar Grove Avenue (100' wide); **THENCE**, along said westerly record line of Cedar Grove Avenue (50' Wide) South 34 degrees 21 minutes 48 seconds West 50.02 feet to the corner formed by said southerly record line of Marine Way (50' wide) and the westerly record line of Cedar Grove Avenue (50' Wide);

**THENCE**, along said southerly record line of Marine Way (50' wide) North 54 degrees 11 minutes 00 seconds West 750.86 feet to the corner formed by said southerly record line of Marine Way and said easterly record line of Roma Avenue (50' wide);

**THENCE**, along said easterly record line of Roma Avenue (50' wide) South 34 degrees 52 minutes and 00 seconds West 824.67 feet to the corner formed by the intersection of said easterly record line of Roma Avenue (50' wide) and said northerly record line of Ebbitts Street (50' wide);

**THENCE**, along said northerly record line of Ebbitts Street (50' wide) North 54 degrees 56 minutes 27 seconds West 50.00 feet to the point or place of beginning.

The above described contains an area of 133,424 square feet.

## PORTIONS OF HETT AVENUE BOROUGH OF STATEN ISLAND, NEW YORK

**BEGINNING** at a point formed by the intersection of the westerly record line of Hett Avenue (50' wide) and the northerly record line of Navesink Place (50' wide) and running thence the following several courses;

Along said westerly record line of Hett Avenue (50' wide) North 34 degrees 52 minutes 00 seconds East 785.00 feet to a point on said westerly record line of Hett Ave (50' wide), said point being 15.00 feet southerly from the corner formed by said westerly record line of Hett Avenue and said Southerly record line of Ebbitts Street;

**THENCE**, South 54 degrees 56 minutes 30 seconds East 50.00 feet to a point formed by the intersection of the easterly record line of Hett Avenue (50' wide) and the southerly vested line of Ebbitts Street (80' wide);

**THENCE**, along the easterly record line of Hett Avenue (50' wide) South 34 degrees 52 minutes 00 seconds West 785.00 feet to the corner formed by the intersection of said easterly record line of Hett Avenue (50' wide) and said northerly record line of Navesink Place (50' wide);

**THENCE**, along said northerly record line of Navesink Place (50' wide) North 54 degrees 56 minutes 30 seconds West 50.00 feet to the point or place of beginning.

The above described contains an area of 39,249 square feet.

The above-described property shall be acquired subject only to those encroachments as delineated on Damage and Acquisition Map No. 4235, dated June 30, 2019, so long as said encroachments shall stand.