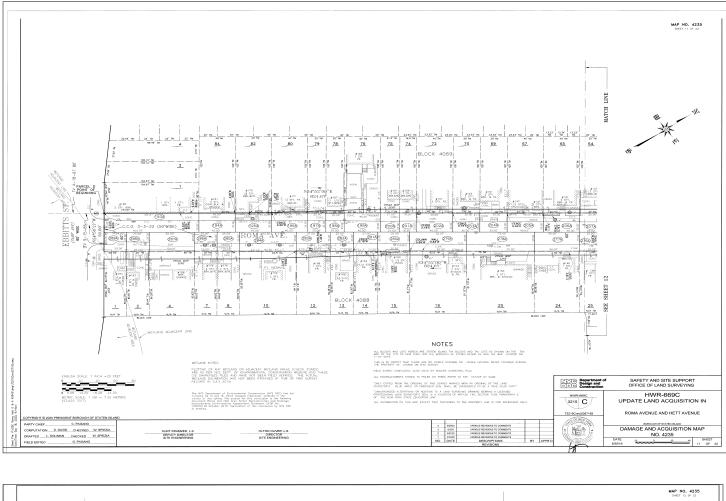

#### RICHMOND COUNTY I.A.S. PART 89 NOTICE OF PETITION INDEX NUMBER CY4506/2021 CONDEMNATION PROCEEDING

**IN THE MATTER** of the Application of the CITY OF NEW YORK, Relative to Acquiring Title in Fee Simple Absolute to certain property located in Staten Island where not heretofore acquired for the same purpose, for

### ROMA AVENUE AND HETT AVENUE

In the generally bounded by Milton Avenue to the north, Navesink Place to the west, Cedar Grove Avenue to the South and New Dorp Lane to the east, in the Borough of Staten Island, City and State of New York.

The above-described property shall be acquired subject only to those encroachments as delineated on Damage and Acquisition Map No. 4235, dated June 30, 2019, so long as said encroachments shall stand.

### SEE MAP(S) IN BACK OF PAPER