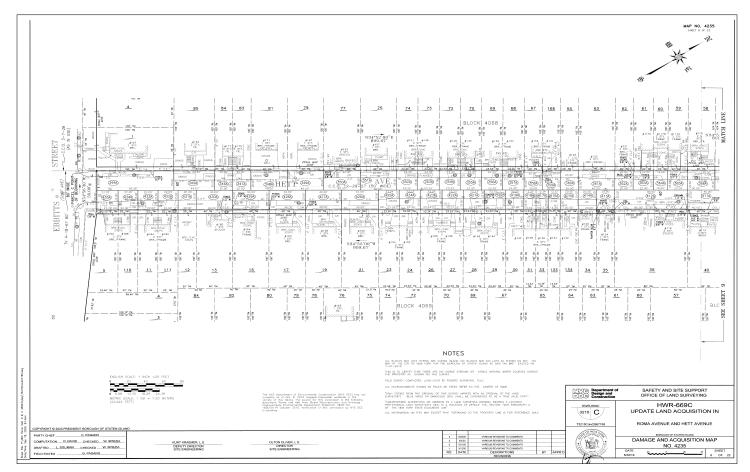

### ROMA AVENUE AND HETT AVENUE

In the generally bounded by Milton Avenue to the north, Navesink Place to the west, Cedar Grove Avenue to the South and New Dorp Lane to the east, in the Borough of Staten Island, City and State of New York.

#### PORTIONS OF FINLEY AVENUE BOROUGH OF STATEN ISLAND, NEW YORK

**BEGINNING** at a point formed by the intersection of the northerly record line of Ebbitts Street (50' wide) and the westerly record line of Finley Avenue (50' wide) and running thence the following several courses;

North 34 degrees 52 minutes 00 seconds East 824.67 feet along said westerly record line of Finley Avenue to a point formed by its intersection with the southerly record line of Marine Way (50' wide);

**THENCE**, still along said westerly record line of Finley Avenue (50' wide) North 35 degrees 03 minutes 30 seconds East 1069.32 feet to the corner formed by the intersection of said westerly record line of Finley Avenue and the southerly record line of New Dorp Lane (50' wide);

**THENCE**, along said southerly record line of New Dorp Lane (50' wide), South 56 degrees 53 minutes 20 seconds East 50.03 feet to the corner formed by the intersection of the easterly record line of Finley Avenue (50' wide) and the southerly record line of New Dorp Lane (50' wide);

**THENCE**, along said easterly record line of Finley Avenue (50' wide), South 35 degrees 03 minutes 30 seconds West 471.02 feet to the corner formed by the intersection of said easterly record line of Finley Avenue (50' wide) and the northerly record line of Beacon Place (50' wide);

**THENCE**, along said northerly record line of Beacon Place (50' wide), South 54 degrees 56 minutes 30 seconds East 200.00 feet to the corner formed by the intersection of the westerly record line of Hett Avenue (50' wide) and said northerly record line of Beacon Place (50' wide);

**THENCE**, along said westerly record line of Hett Avenue (50' wide) South 35 degrees 03 minutes 30 seconds West 50.00 feet to the corner formed by the intersection of the southerly record line of Beacon Place (50' wide) and said westerly record line of Hett Avenue (50' wide);

**THENCE**, along said southerly record line of Beacon Place (50' wide) North 54 degrees 56 minutes 30 seconds West 200.00 feet to the corner formed by the intersection of said southerly record line of Beacon Place (50' wide) and said easterly record line of Finley Avenue (50' wide);

**THENCE**, along said easterly record line of Finley Avenue (50' wide) South 35 degrees 03 minutes 30 seconds West 500.00 feet to the corner formed by the intersection of said easterly record line of Finley Avenue (50' wide) and the northerly record line of Marine Way (50' wide);

**THENCE**, along said northerly record line of Marine Way (50' wide) South 54 degrees 56 minutes 30 seconds West 200.00 feet to the corner formed by the intersection of said northerly record line of Marine Way (50' wide) and said westerly record line of Hett Avenue (50' wide);

**THENCE**, along said westerly record line of Hett Avenue (50' Wide) South 35 degrees 03 minutes 30 seconds West 50.00 feet to the corner formed by said southerly record line of Marine Way (50' wide) and said westerly record line of Hett Avenue (50' Wide);

**THENCE**, along said southerly record line of Marine Way (50' wide) North 54 degrees 56 minutes 30 seconds West 200.00 feet to the corner formed by said southerly record line of Marine Way and said easterly record line of Finley Avenue (50' wide);

**THENCE**, along said easterly record line of Finley Avenue (50' wide) South 34 degrees 52 minutes and 00 seconds West 824.67 feet to the corner formed by the intersection of said easterly record line of Finley Avenue (50' wide) and said northerly record line of Ebbitts Street (50' wide);

**THENCE**, along said northerly record line of Ebbitts Street (50' wide) North 54 degrees 56 minutes 30 seconds West 50.00 feet back to the point or place of beginning.

The above described contains an area of 114,742 square feet.

The above-described property shall be acquired subject only to those encroachments as delineated on Damage and Acquisition Map No. 4235, dated June 30, 2019, so long as said encroachments shall stand.