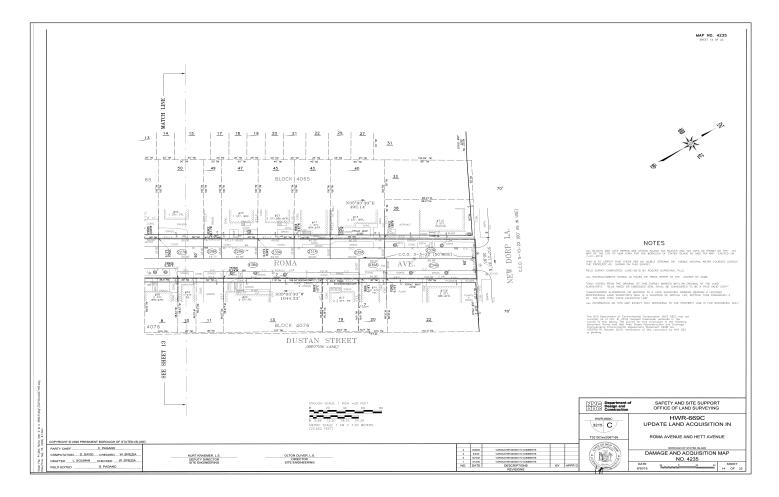

### ROMA AVENUE AND HETT AVENUE

In the generally bounded by Milton Avenue to the north, Navesink Place to the west, Cedar Grove Avenue to the South and New Dorp Lane to the east, in the Borough of Staten Island, City and State of New York.

The description of the real property to be acquired is as follows:

**ALL** that certain plot, piece or parcel of land, with improvements thereof erected, situate, lying and being in the Borough of Staten Island, County of Richmond, City and State of New York, and being more particularly bounded and described as follows:

#### PORTIONS OF MILTON AVENUE BOROUGH OF STATEN ISLAND, NEW YORK

**BEGINNING** at the corner formed by the westerly record line of Milton Avenue (40' wide) and the northerly record line of Ebbitts Street (50' wide) and running thence the following several courses; Along westerly record line of Milton Avenue (40' wide) North 35 degrees 33 minutes 02 seconds East 826.04 feet to an angle point on said westerly record line of Milton Avenue (40' wide);

**THENCE**, still along the westerly record line of Milton Avenue North 35 degrees 39 minutes 31 seconds East 1067.85 feet to the corner formed by the intersection of said westerly record line of Milton Avenue and the southerly record line of New Dorp Lane (50' wide);

**THENCE**, along said southerly record line of New Dorp Lane (50' wide) South 57 degrees 00 minutes 50 seconds East 40.04 feet to the corner formed by the intersection of the easterly record line of Milton Avenue (40' wide) and said southerly record line of New Dorp Lane (50' wide);

The above-described property shall be acquired subject only to those encroachments as delineated on Damage and Acquisition Map No. 4235, dated June 30, 2019, so long as said encroachments shall stand.

### SEE MAP(S) IN BACK OF PAPER