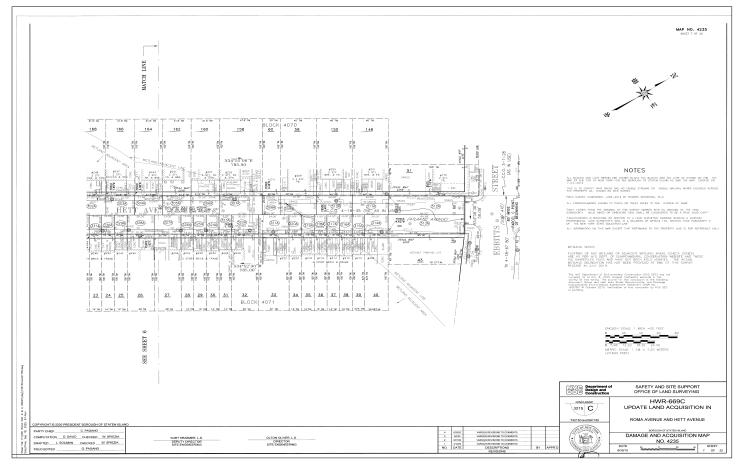

### ROMA AVENUE AND HETT AVENUE

In the generally bounded by Milton Avenue to the north, Navesink Place to the west, Cedar Grove Avenue to the South and New Dorp Lane to the east, in the Borough of Staten Island, City and State of New York.

#### PORTIONS OF MILTON AVENUE BOROUGH OF STATEN ISLAND, NEW YORK

**BEGINNING** at the corner formed by the westerly record line of Milton Avenue (40' wide) and the northerly record line of Ebbitts Street (50' wide) and running thence the following several courses; Along westerly record line of Milton Avenue (40' wide) North 35 degrees 33 minutes 02 seconds East 826.04 feet to an angle point on said westerly record line of Milton Avenue (40' wide);

**THENCE**, still along the westerly record line of Milton Avenue North 35 degrees 39 minutes 31 seconds East 1067.85 feet to the corner formed by the intersection of said westerly record line of Milton Avenue and the southerly record line of New Dorp Lane (50' wide);

**THENCE**, along said southerly record line of New Dorp Lane (50' wide) South 57 degrees 00 minutes 50 seconds East 40.04 feet to the corner formed by the intersection of the easterly record line of Milton Avenue (40' wide) and said southerly record line of New Dorp Lane (50' wide);

**THENCE**, along said easterly record line of Milton Avenue South 35 degrees 39 minutes 31 seconds West 470.61 feet to the corner formed by the intersection of said easterly record line of Milton Avenue (40' wide) and the northerly record line of Beacon Place (50' wide);

**THENCE**, along the said northerly record line of Beacon Place (50' wide) South 54 degrees 56 minutes 30 seconds East 137.61 feet to the corner formed by the intersection of the westerly record line of Finley Avenue (50' wide) and said northerly record line of Beacon Place (50' wide);

**THENCE**, along said westerly record line of Finley Avenue, South 35 degrees 03 minutes 30 seconds West 50.00 feet to the corner formed by the intersection of said westerly record line of Finley Avenue (50' wide) and the southerly record line of Beacon Place (50' wide);

**THENCE**, along said southerly record line of Beacon Place, North 54 degrees 56 minutes 30 seconds West 138.13 feet to the corner formed by the intersection of said easterly record line of Milton Avenue (40' wide) and said southerly record line of Beacon Place (50' wide);

**THENCE**, along said easterly record line of Milton Avenue (40' wide), South 35 degrees 39 minutes 31 seconds West 500.03 feet to the corner formed by the intersection of said easterly record line of Milton Avenue (40' wide) and the northerly record line of Marine Way (50' wide);

**THENCE**, along said northerly record line of Marine Way (50' wide) South 54 degrees 56 minutes 30 seconds East 143.37 feet to the corner formed by the intersection of said northerly record line of Marine Way (50' wide) and the westerly record line of Finley Avenue (50' wide);

**THENCE**, along said southerly record line of Finley Avenue (50' wide) South 35 degrees 03 minutes 27 seconds West 50.00 feet to the corner formed by the intersection of the southerly record line of Marine Way (50' wide) and said westerly record line of Finley Avenue (50' wide); **THENCE**, along said southerly record line of Marine Way (50' wide) North 54 degrees 56 minutes 30 seconds West 143.90 feet to the corner formed by the intersection of said southerly record line of Marine Way (50' wide) and said easterly record line of Milton Avenue (40' wide);

**THENCE**, along said easterly record line of Milton Avenue (40' wide) South 35 degrees 33 minutes 02 seconds West 824.70 feet to the corner formed by the intersection of said easterly record line of Milton Avenue (40' wide) and said northerly record line of Ebbitts Street (50' wide);

**THENCE**, along said northerly record line of Ebbitts Street (50' wide) North 54 degrees 56 minutes 04 seconds West 40.00 feet to the point or place of beginning. The above described contains an area of 89,866 square feet.

The above-described property shall be acquired subject only to those encroachments as delineated on Damage and Acquisition Map No. 4235, dated June 30, 2019, so long as said encroachments shall stand.