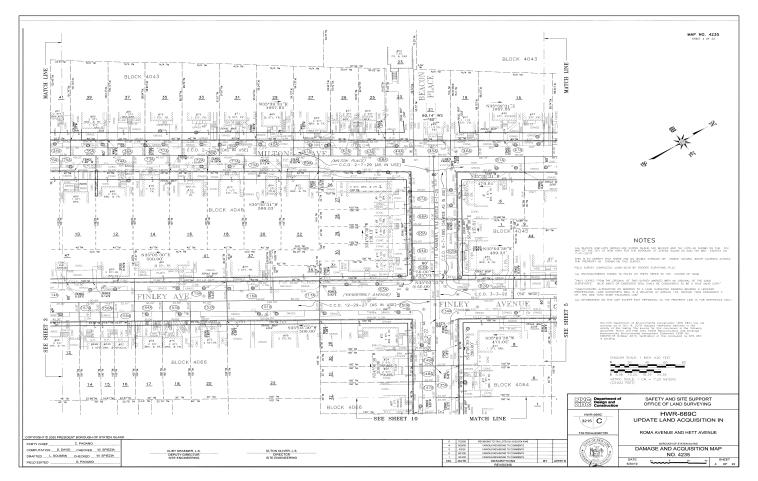

PORTIONS OF HETT AVENUE BOROUGH OF STATEN ISLAND, NEW YORK

**BEGINNING** at a point on the westerly record line of Hett Avenue (50' wide), said point being distant 15.00 feet northerly from the corner formed by the intersection of the northerly record line of Ebbitts Street (50' wide) and said westerly record line of Hett Avenue (50' wide) and running thence the following several courses;

North 34 degrees 52 minutes 00 seconds East 809.67 feet to a point formed by the intersection of the southerly record line of Marine Way (50' wide) and said westerly record line of Hett Avenue (50' wide);

**THENCE**, along said westerly record line of Hett Avenue North 35 degrees 03 minutes 30 seconds East 1,077.82 feet to a point formed by the intersection of said westerly record line of Hett Avenue (50' wide) and the southerly record line of New Dorp Lane (50' wide);

**THENCE**, along said southerly record line of New Dorp Lane, South 56 degrees 53 minutes 20 seconds East 50.03 feet to the corner formed by the intersection of the easterly record line of Hett Avenue (50' wide) and said southerly record line of New Dorp Lane (50' wide);

**THENCE**, along said easterly record line of Hett Avenue (50' wide), South 35 degrees 03 minutes 30 seconds West 479.52 feet to the corner formed by the intersection of said easterly record line of Finley Avenue (50' wide) and the northerly record line of Beacon Place (50' wide);

**THENCE**, along said northerly record line of Beacon Place (50' wide), South 54 degrees 56 minutes 30 seconds East 200.00 feet to the corner formed by the intersection of the westerly record line of Roma Avenue (50' wide) and said northerly record line of Beacon Place (50' wide);

**THENCE**, along said westerly record line of Roma Avenue (50' wide) South 35 degrees 03 minutes 30 seconds West 50.00 feet to the corner formed by the intersection of said southerly record line of Beacon Place (50' wide) and said westerly record line of Roma Avenue (50' wide);

**THENCE**, along said southerly record line of Beacon Place (50' wide) North 54 degrees 56 minutes 30 seconds West 200.00 feet to the corner formed by the intersection of said southerly record line of Beacon Place (50' wide) and said easterly record line of Hett Avenue (50' wide);

**THENCE**, along said easterly record line of Hett Avenue (50' wide) South 35 degrees 03 minutes 30 seconds West 500.00 feet to the corner formed by the intersection of said easterly record line of Hett Avenue (50' wide) and the northerly record line of Marine Way (50' wide);

**THENCE**, along said northerly record line of Marine Way (50' wide) South 54 degrees 56 minutes 30 seconds West 200.00 feet to the corner formed by the intersection of said northerly record line of Marine Way (50' wide) and said westerly record line of Roma Avenue (50' wide);

**THENCE**, along said westerly record line of Roma Avenue (50' Wide) South 35 degrees 03 minutes 30 seconds West 50.00 feet to the corner formed by said southerly record line of Marine Way (50' wide) and said westerly record line of Roma Avenue (50' Wide);

**THENCE**, along said southerly record line of Marine Way (50' wide) North 54 degrees 56 minutes 30 seconds West 200.00 feet to the corner formed by said southerly record line of Marine Way and said easterly record line of Hett Avenue (50' wide).

**THENCE**, along said easterly record line of Hett Avenue (50' wide) South 34 degrees 52 minutes and 00 seconds West 809.67 feet to the corner formed by the intersection of said easterly record line of Hett Avenue (50' wide) and the northerly record line of Ebbitts Street (50' wide);

**THENCE**, along the projection of said northerly record line of Ebbitts Street (50' wide) North 54 degrees 56 minutes 30 seconds West 50.00 feet to the point or place of beginning.

The above described contains an area of 114,418 square feet.

The above-described property shall be acquired subject only to those encroachments as delineated on Damage and Acquisition Map No. 4235, dated June 30, 2019, so long as said encroachments shall stand.