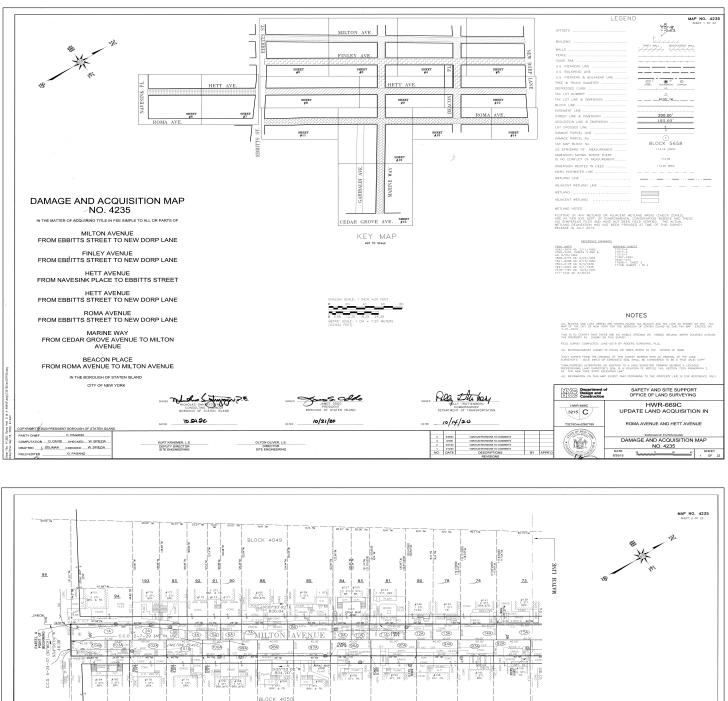

#### RICHMOND COUNTY I.A.S. PART 89 NOTICE OF PETITION INDEX NUMBER CY4506/2021 CONDEMNATION PROCEEDING

**IN THE MATTER** of the Application of the CITY OF NEW YORK, Relative to Acquiring Title in Fee Simple Absolute to certain property located in Staten Island where not heretofore acquired for the same purpose, for

### ROMA AVENUE AND HETT AVENUE

In the generally bounded by Milton Avenue to the north, Navesink Place to the west, Cedar Grove Avenue to the South and New Dorp Lane to the east, in the Borough of Staten Island, City and State of New York.

#### PORTIONS OF MILTON AVENUE BOROUGH OF STATEN ISLAND, NEW YORK

**BEGINNING** at the corner formed by the westerly record line of Milton Avenue (40' wide) and the northerly record line of Ebbitts Street (50' wide) and running thence the following several courses; Along westerly record line of Milton Avenue (40' wide) North 35 degrees 33 minutes 02 seconds East 826.04 feet to an angle point on said westerly record line of Milton Avenue (40' wide);

#### PORTIONS OF FINLEY AVENUE BOROUGH OF STATEN ISLAND, NEW YORK

**BEGINNING** at a point formed by the intersection of the northerly record line of Ebbitts Street (50' wide) and the westerly record line of Finley Avenue (50' wide) and running thence the following several courses;

PORTIONS OF HETT AVENUE BOROUGH OF STATEN ISLAND, NEW YORK

**BEGINNING** at a point on the westerly record line of Hett Avenue (50' wide), said point being distant 15.00 feet northerly from the corner formed by the intersection of the northerly record line of Ebbitts Street (50' wide) and said westerly record line of Hett Avenue (50' wide) and running thence the following several courses;

#### PORTIONS OF ROMA AVENUE BOROUGH OF STATEN ISLAND, NEW YORK

**BEGINNING** at the corner formed by the intersection of the northerly record line of Ebbitts Street (50' wide) and the westerly record line of Roma Avenue (50' wide) and running thence the following several courses;

## PORTIONS OF HETT AVENUE BOROUGH OF STATEN ISLAND, NEW YORK

**BEGINNING** at a point formed by the intersection of the westerly record line of Hett Avenue (50' wide) and the northerly record line of Navesink Place (50' wide) and running thence the following several courses;

The above-described property shall be acquired subject only to those encroachments as delineated on Damage and Acquisition Map No. 4235, dated June 30, 2019, so long as said encroachments shall stand.