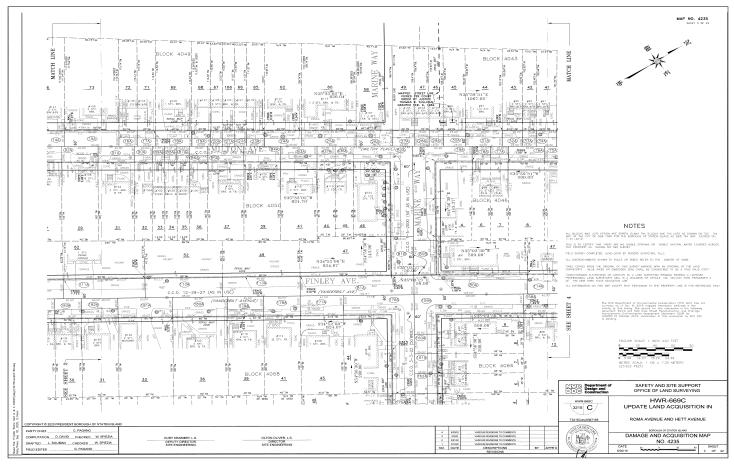

#### PORTIONS OF FINLEY AVENUE BOROUGH OF STATEN ISLAND, NEW YORK

**BEGINNING** at a point formed by the intersection of the northerly record line of Ebbitts Street (50' wide) and the westerly record line of Finley Avenue (50' wide) and running thence the following several courses;

North 34 degrees 52 minutes 00 seconds East 824.67 feet along said westerly record line of Finley Avenue to a point formed by its intersection with the southerly record line of Marine Way (50' wide);

**THENCE**, still along said westerly record line of Finley Avenue (50' wide) North 35 degrees 03 minutes 30 seconds East 1069.32 feet to the corner formed by the intersection of said westerly record line of Finley Avenue and the southerly record line of New Dorp Lane (50' wide);

**THENCE**, along said southerly record line of New Dorp Lane (50' wide), South 56 degrees 53 minutes 20 seconds East 50.03 feet to the corner formed by the intersection of the easterly record line of Finley Avenue (50' wide) and the southerly record line of New Dorp Lane (50' wide);

**THENCE**, along said easterly record line of Finley Avenue (50' wide), South 35 degrees 03 minutes 30 seconds West 471.02 feet to the corner formed by the intersection of said easterly record line of Finley Avenue (50' wide) and the northerly record line of Beacon Place (50' wide);

**THENCE**, along said northerly record line of Beacon Place (50' wide), South 54 degrees 56 minutes 30 seconds East 200.00 feet to the corner formed by the intersection of the westerly record line of Hett Avenue (50' wide) and said northerly record line of Beacon Place (50' wide);

**THENCE**, along said westerly record line of Hett Avenue (50' wide) South 35 degrees 03 minutes 30 seconds West 50.00 feet to the corner formed by the intersection of the southerly record line of Beacon Place (50' wide) and said westerly record line of Hett Avenue (50' wide);

**THENCE**, along said southerly record line of Beacon Place (50' wide) North 54 degrees 56 minutes 30 seconds West 200.00 feet to the corner formed by the intersection of said southerly record line of Beacon Place (50' wide) and said easterly record line of Finley Avenue (50' wide);

**THENCE**, along said easterly record line of Finley Avenue (50' wide) South 35 degrees 03 minutes 30 seconds West 500.00 feet to the corner formed by the intersection of said easterly record line of Finley Avenue (50' wide) and the northerly record line of Marine Way (50' wide);

**THENCE**, along said northerly record line of Marine Way (50' wide) South 54 degrees 56 minutes 30 seconds West 200.00 feet to the corner formed by the intersection of said northerly record line of Marine Way (50' wide) and said westerly record line of Hett Avenue (50' wide);

**THENCE**, along said westerly record line of Hett Avenue (50' Wide) South 35 degrees 03 minutes 30 seconds West 50.00 feet to the corner formed by said southerly record line of Marine Way (50' wide) and said westerly record line of Hett Avenue (50' Wide);

**THENCE**, along said southerly record line of Marine Way (50' wide) North 54 degrees 56 minutes 30 seconds West 200.00 feet to the corner formed by said southerly record line of Marine Way and said easterly record line of Finley Avenue (50' wide);

**THENCE**, along said easterly record line of Finley Avenue (50' wide) South 34 degrees 52 minutes and 00 seconds West 824.67 feet to the corner formed by the intersection of said easterly record line of Finley Avenue (50' wide) and said northerly record line of Ebbitts Street (50' wide);

**THENCE**, along said northerly record line of Ebbitts Street (50' wide) North 54 degrees 56 minutes 30 seconds West 50.00 feet back to the point or place of beginning.

The above described contains an area of 114,742 square feet.

The above-described property shall be acquired subject only to those encroachments as delineated on Damage and Acquisition Map No. 4235, dated June 30, 2019, so long as said encroachments shall stand.