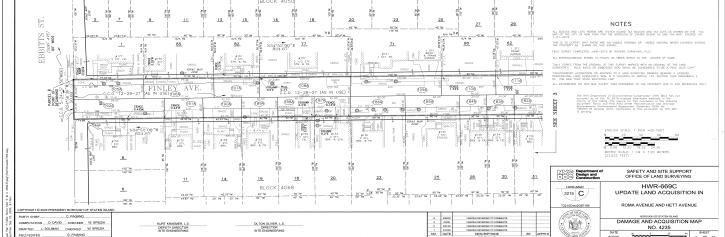

### ROMA AVENUE AND HETT AVENUE

In the generally bounded by Milton Avenue to the north, Navesink Place to the west, Cedar Grove Avenue to the South and New Dorp Lane to the east, in the Borough of Staten Island, City and State of New York.

The description of the real property to be acquired is as follows:

**ALL** that certain plot, piece or parcel of land, with improvements thereof erected, situate, lying and being in the Borough of Staten Island, County of Richmond, City and State of New York, and being more particularly bounded and described as follows:

#### PORTIONS OF MILTON AVENUE BOROUGH OF STATEN ISLAND, NEW YORK

**BEGINNING** at the corner formed by the westerly record line of Milton Avenue (40' wide) and the northerly record line of Ebbitts Street (50' wide) and running thence the following several courses; Along westerly record line of Milton Avenue (40' wide) North 35 degrees 33 minutes 02 seconds East 826.04 feet to an angle point on said westerly record line of Milton Avenue (40' wide);

**THENCE**, still along the westerly record line of Milton Avenue North 35 degrees 39 minutes 31 seconds East 1067.85 feet to the corner formed by the intersection of said westerly record line of Milton Avenue and the southerly record line of New Dorp Lane (50' wide);

**THENCE**, along said southerly record line of New Dorp Lane (50' wide) South 57 degrees 00 minutes 50 seconds East 40.04 feet to the corner formed by the intersection of the easterly record line of Milton Avenue (40' wide) and said southerly record line of New Dorp Lane (50' wide);

**THENCE**, along said easterly record line of Milton Avenue South 35 degrees 39 minutes 31 seconds West 470.61 feet to the corner formed by the intersection of said easterly record line of Milton Avenue (40' wide) and the northerly record line of Beacon Place (50' wide);

**THENCE**, along the said northerly record line of Beacon Place (50' wide) South 54 degrees 56 minutes 30 seconds East 137.61 feet to the corner formed by the intersection of the westerly record line of Finley Avenue (50' wide) and said northerly record line of Beacon Place (50' wide);

**THENCE**, along said westerly record line of Finley Avenue, South 35 degrees 03 minutes 30 seconds West 50.00 feet to the corner formed by the intersection of said westerly record line of Finley Avenue (50' wide) and the southerly record line of Beacon Place (50' wide);

**THENCE**, along said southerly record line of Beacon Place, North 54 degrees 56 minutes 30 seconds West 138.13 feet to the corner formed by the intersection of said easterly record line of Milton Avenue (40' wide) and said southerly record line of Beacon Place (50' wide);

**THENCE**, along said easterly record line of Milton Avenue (40' wide), South 35 degrees 39 minutes 31 seconds West 500.03 feet to the corner formed by the intersection of said easterly record line of Milton Avenue (40' wide) and the northerly record line of Marine Way (50' wide);

**THENCE**, along said northerly record line of Marine Way (50' wide) South 54 degrees 56 minutes 30 seconds East 143.37 feet to the corner formed by the intersection of said northerly record line of Marine Way (50' wide) and the westerly record line of Finley Avenue (50' wide);

**THENCE**, along said southerly record line of Finley Avenue (50' wide) South 35 degrees 03 minutes 27 seconds West 50.00 feet to the corner formed by the intersection of the southerly record line of Marine Way (50' wide) and said westerly record line of Finley Avenue (50' wide); **THENCE**, along said southerly record line of Marine Way (50' wide) North 54 degrees 56 minutes 30 seconds West 143.90 feet to the corner formed by the intersection of said southerly record line of Marine Way (50' wide) and said easterly record line of Milton Avenue (40' wide);

**THENCE**, along said easterly record line of Milton Avenue (40' wide) South 35 degrees 33 minutes 02 seconds West 824.70 feet to the corner formed by the intersection of said easterly record line of Milton Avenue (40' wide) and said northerly record line of Ebbitts Street (50' wide);

**THENCE**, along said northerly record line of Ebbitts Street (50' wide) North 54 degrees 56 minutes 04 seconds West 40.00 feet to the point or place of beginning. The above described contains an area of 89,866 square feet.

The above-described property shall be acquired subject only to those encroachments as delineated on Damage and Acquisition Map No. 4235, dated June 30, 2019, so long as said encroachments shall stand.