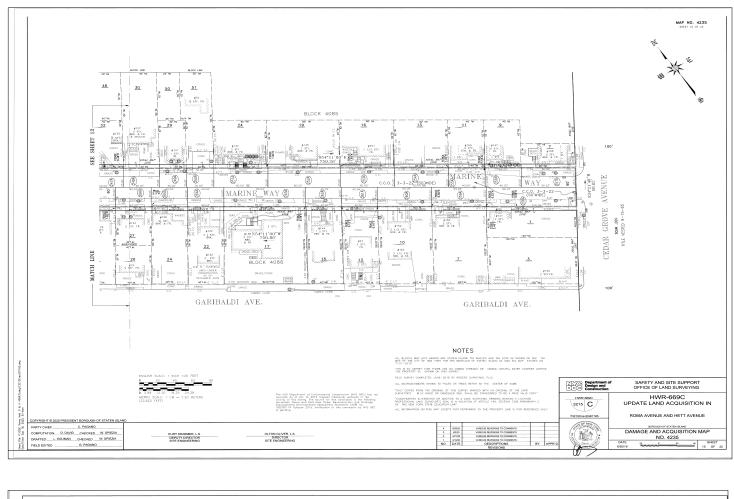

### ROMA AVENUE AND HETT AVENUE

In the generally bounded by Milton Avenue to the north, Navesink Place to the west, Cedar Grove Avenue to the South and New Dorp Lane to the east, in the Borough of Staten Island, City and State of New York.

The above-described property shall be acquired subject only to those encroachments as delineated on Damage and Acquisition Map No. 4235, dated June 30, 2019, so long as said encroachments shall stand.

### SEE MAP(S) IN BACK OF PAPER