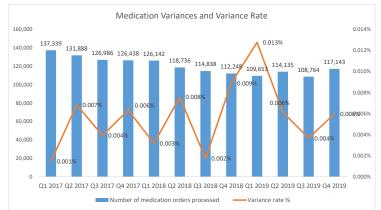

### Correctional Health Services

Local Law 58: CY 2019 Quarter 4 (October - December)

Version: 3/4/2020

| Metric                                                                              | Description                                                                                                                                                           | Q1 2017 | Q2 2017 | Q3 2017 | Q4 2017 | Q1 2018 | Q2 2018   | Q3 2018    | Q4 2018 | Q1 2019 | Q2 2019 | Q3 2019            | Q4 2019 |
|-------------------------------------------------------------------------------------|-----------------------------------------------------------------------------------------------------------------------------------------------------------------------|---------|---------|---------|---------|---------|-----------|------------|---------|---------|---------|--------------------|---------|
| Intake                                                                              | Total number of completed intakes                                                                                                                                     | 12,432  | 12,570  | 11,959  | 10,741  | 10,234  | 10,031    | 9,482      | 8,534   | 8,795   | 7,703   | 4,599 <sup>2</sup> | 5,567   |
|                                                                                     | Number of medication variances                                                                                                                                        | 2       | 9       | 5       | 8       | 4       | 9         | 2          | 10      | 14      | 7       | 4                  | 7       |
| Patient Safety                                                                      | Number of medication orders processed                                                                                                                                 | 137,339 | 131,888 | 126,986 | 126,438 | 126,142 | 118,736   | 114,838    | 112,248 | 109,653 | 114,135 | 108,764            | 117,143 |
|                                                                                     | Variance rate %                                                                                                                                                       | 0.001%  | 0.007%  | 0.004%  | 0.006%  | 0.003%  | 0.008%    | 0.002%     | 0.009%  | 0.013%  | 0.006%  | 0.004%             | 0.006%  |
| Preventable Hospitalizations and Preventable<br>Errors in Medical Care <sup>1</sup> | Unaddressed recommendations from preceding hospitalization resulting in current hospitalization/ Any patient with >= 2 hospitalizations within 30 days of one another | 0/18=0% | 0/8=0%  | 0/12=0% | 1/6=17% | 0/12=0% | 1/11=9%   | 0/18=0%    | 1/5=20% | 0/12=0% | 1/9=11% | 0/6=0%             | 0/5=0%  |
|                                                                                     | Average length of stay (days)                                                                                                                                         | 69      | 70      | 66      | 70      | 79      | 81        | 77         | 78      | 82      | 85      | 81                 | 98      |
|                                                                                     | % of census receiving mental health services                                                                                                                          | 32%     | 31%     | 32%     | 34%     | 34%     | 34%       | 35%        | 36%     | 36%     | 37%     | 37%                | 37%     |
| Follow-Up                                                                           | Average length of stay for mental health (days)                                                                                                                       | 131     | 139     | 125     | 125     | 140     | 142       | 134        | 132     | 131     | 138     | 146                | 169     |
|                                                                                     | Utilization trending                                                                                                                                                  |         |         |         |         |         | See helow | for trends |         |         |         |                    |         |