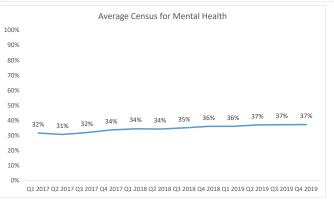

### Correctional Health Services

Local Law 58: CY 2019 Quarter 4 (October - December)

Version: 3/4/2020

| Metric                                                                              | Description                                                                                                                                                           | Q1 2017 | Q2 2017 | Q3 2017 | Q4 2017 | Q1 2018 | Q2 2018   | Q3 2018    | Q4 2018 | Q1 2019 | Q2 2019 | Q3 2019            | Q4 2019 |
|-------------------------------------------------------------------------------------|-----------------------------------------------------------------------------------------------------------------------------------------------------------------------|---------|---------|---------|---------|---------|-----------|------------|---------|---------|---------|--------------------|---------|
| Intake                                                                              | Total number of completed intakes                                                                                                                                     | 12,432  | 12,570  | 11,959  | 10,741  | 10,234  | 10,031    | 9,482      | 8,534   | 8,795   | 7,703   | 4,599 <sup>2</sup> | 5,567   |
|                                                                                     | Number of medication variances                                                                                                                                        | 2       | 9       | 5       | 8       | 4       | 9         | 2          | 10      | 14      | 7       | 4                  | 7       |
| Patient Safety                                                                      | Number of medication orders processed                                                                                                                                 | 137,339 | 131,888 | 126,986 | 126,438 | 126,142 | 118,736   | 114,838    | 112,248 | 109,653 | 114,135 | 108,764            | 117,143 |
|                                                                                     | Variance rate %                                                                                                                                                       | 0.001%  | 0.007%  | 0.004%  | 0.006%  | 0.003%  | 0.008%    | 0.002%     | 0.009%  | 0.013%  | 0.006%  | 0.004%             | 0.006%  |
| Preventable Hospitalizations and Preventable<br>Errors in Medical Care <sup>1</sup> | Unaddressed recommendations from preceding hospitalization resulting in current hospitalization/ Any patient with >= 2 hospitalizations within 30 days of one another | 0/18=0% | 0/8=0%  | 0/12=0% | 1/6=17% | 0/12=0% | 1/11=9%   | 0/18=0%    | 1/5=20% | 0/12=0% | 1/9=11% | 0/6=0%             | 0/5=0%  |
|                                                                                     | Average length of stay (days)                                                                                                                                         | 69      | 70      | 66      | 70      | 79      | 81        | 77         | 78      | 82      | 85      | 81                 | 98      |
|                                                                                     | % of census receiving mental health services                                                                                                                          | 32%     | 31%     | 32%     | 34%     | 34%     | 34%       | 35%        | 36%     | 36%     | 37%     | 37%                | 37%     |
| Follow-Up                                                                           | Average length of stay for mental health (days)                                                                                                                       | 131     | 139     | 125     | 125     | 140     | 142       | 134        | 132     | 131     | 138     | 146                | 169     |
|                                                                                     | Utilization trending                                                                                                                                                  |         |         |         |         |         | See helow | for trends |         |         |         |                    |         |