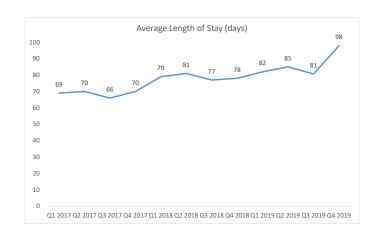

### Correctional Health Services

Local Law 58: CY 2019 Quarter 4 (October - December)

Version: 3/4/2020

| Metric                                                                              | Description                                                                                                                                                           | Q1 2017 | Q2 2017 | Q3 2017 | Q4 2017 | Q1 2018 | Q2 2018   | Q3 2018    | Q4 2018 | Q1 2019 | Q2 2019 | Q3 2019            | Q4 2019 |
|-------------------------------------------------------------------------------------|-----------------------------------------------------------------------------------------------------------------------------------------------------------------------|---------|---------|---------|---------|---------|-----------|------------|---------|---------|---------|--------------------|---------|
| Intake                                                                              | Total number of completed intakes                                                                                                                                     | 12,432  | 12,570  | 11,959  | 10,741  | 10,234  | 10,031    | 9,482      | 8,534   | 8,795   | 7,703   | 4,599 <sup>2</sup> | 5,567   |
|                                                                                     | Number of medication variances                                                                                                                                        | 2       | 9       | 5       | 8       | 4       | 9         | 2          | 10      | 14      | 7       | 4                  | 7       |
| Patient Safety                                                                      | Number of medication orders processed                                                                                                                                 | 137,339 | 131,888 | 126,986 | 126,438 | 126,142 | 118,736   | 114,838    | 112,248 | 109,653 | 114,135 | 108,764            | 117,143 |
|                                                                                     | Variance rate %                                                                                                                                                       | 0.001%  | 0.007%  | 0.004%  | 0.006%  | 0.003%  | 0.008%    | 0.002%     | 0.009%  | 0.013%  | 0.006%  | 0.004%             | 0.006%  |
| Preventable Hospitalizations and Preventable<br>Errors in Medical Care <sup>1</sup> | Unaddressed recommendations from preceding hospitalization resulting in current hospitalization/ Any patient with >= 2 hospitalizations within 30 days of one another | 0/18=0% | 0/8=0%  | 0/12=0% | 1/6=17% | 0/12=0% | 1/11=9%   | 0/18=0%    | 1/5=20% | 0/12=0% | 1/9=11% | 0/6=0%             | 0/5=0%  |
|                                                                                     | Average length of stay (days)                                                                                                                                         | 69      | 70      | 66      | 70      | 79      | 81        | 77         | 78      | 82      | 85      | 81                 | 98      |
|                                                                                     | % of census receiving mental health services                                                                                                                          | 32%     | 31%     | 32%     | 34%     | 34%     | 34%       | 35%        | 36%     | 36%     | 37%     | 37%                | 37%     |
| Follow-Up                                                                           | Average length of stay for mental health (days)                                                                                                                       | 131     | 139     | 125     | 125     | 140     | 142       | 134        | 132     | 131     | 138     | 146                | 169     |
|                                                                                     | Utilization trending                                                                                                                                                  |         |         |         |         |         | See helow | for trends |         |         |         |                    |         |