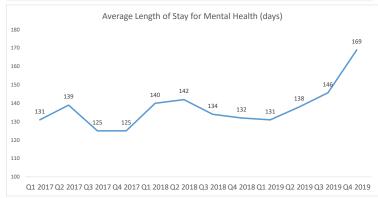

### Correctional Health Services

Local Law 58: CY 2019 Quarter 4 (October - December)

Version: 3/4/2020

| Metric                                                                              | Description                                                                                                                                                           | Q1 2017 | Q2 2017 | Q3 2017 | Q4 2017 | Q1 2018 | Q2 2018   | Q3 2018    | Q4 2018 | Q1 2019 | Q2 2019 | Q3 2019            | Q4 2019 |
|-------------------------------------------------------------------------------------|-----------------------------------------------------------------------------------------------------------------------------------------------------------------------|---------|---------|---------|---------|---------|-----------|------------|---------|---------|---------|--------------------|---------|
| Intake                                                                              | Total number of completed intakes                                                                                                                                     | 12,432  | 12,570  | 11,959  | 10,741  | 10,234  | 10,031    | 9,482      | 8,534   | 8,795   | 7,703   | 4,599 <sup>2</sup> | 5,567   |
|                                                                                     | Number of medication variances                                                                                                                                        | 2       | 9       | 5       | 8       | 4       | 9         | 2          | 10      | 14      | 7       | 4                  | 7       |
| Patient Safety                                                                      | Number of medication orders processed                                                                                                                                 | 137,339 | 131,888 | 126,986 | 126,438 | 126,142 | 118,736   | 114,838    | 112,248 | 109,653 | 114,135 | 108,764            | 117,143 |
|                                                                                     | Variance rate %                                                                                                                                                       | 0.001%  | 0.007%  | 0.004%  | 0.006%  | 0.003%  | 0.008%    | 0.002%     | 0.009%  | 0.013%  | 0.006%  | 0.004%             | 0.006%  |
| Preventable Hospitalizations and Preventable<br>Errors in Medical Care <sup>1</sup> | Unaddressed recommendations from preceding hospitalization resulting in current hospitalization/ Any patient with >= 2 hospitalizations within 30 days of one another | 0/18=0% | 0/8=0%  | 0/12=0% | 1/6=17% | 0/12=0% | 1/11=9%   | 0/18=0%    | 1/5=20% | 0/12=0% | 1/9=11% | 0/6=0%             | 0/5=0%  |
|                                                                                     | Average length of stay (days)                                                                                                                                         | 69      | 70      | 66      | 70      | 79      | 81        | 77         | 78      | 82      | 85      | 81                 | 98      |
|                                                                                     | % of census receiving mental health services                                                                                                                          | 32%     | 31%     | 32%     | 34%     | 34%     | 34%       | 35%        | 36%     | 36%     | 37%     | 37%                | 37%     |
| Follow-Up                                                                           | Average length of stay for mental health (days)                                                                                                                       | 131     | 139     | 125     | 125     | 140     | 142       | 134        | 132     | 131     | 138     | 146                | 169     |
|                                                                                     | Utilization trending                                                                                                                                                  |         |         |         |         |         | See helow | for trends |         |         |         |                    |         |