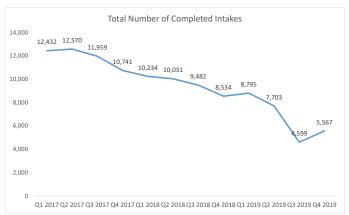

### Correctional Health Services

Local Law 58: CY 2019 Quarter 4 (October - December)

Version: 3/4/2020

| Metric                                                                              | Description                                                                                                                                                           | Q1 2017 | Q2 2017 | Q3 2017 | Q4 2017 | Q1 2018 | Q2 2018   | Q3 2018    | Q4 2018 | Q1 2019 | Q2 2019 | Q3 2019            | Q4 2019 |
|-------------------------------------------------------------------------------------|-----------------------------------------------------------------------------------------------------------------------------------------------------------------------|---------|---------|---------|---------|---------|-----------|------------|---------|---------|---------|--------------------|---------|
| Intake                                                                              | Total number of completed intakes                                                                                                                                     | 12,432  | 12,570  | 11,959  | 10,741  | 10,234  | 10,031    | 9,482      | 8,534   | 8,795   | 7,703   | 4,599 <sup>2</sup> | 5,567   |
|                                                                                     | Number of medication variances                                                                                                                                        | 2       | 9       | 5       | 8       | 4       | 9         | 2          | 10      | 14      | 7       | 4                  | 7       |
| Patient Safety                                                                      | Number of medication orders processed                                                                                                                                 | 137,339 | 131,888 | 126,986 | 126,438 | 126,142 | 118,736   | 114,838    | 112,248 | 109,653 | 114,135 | 108,764            | 117,143 |
|                                                                                     | Variance rate %                                                                                                                                                       | 0.001%  | 0.007%  | 0.004%  | 0.006%  | 0.003%  | 0.008%    | 0.002%     | 0.009%  | 0.013%  | 0.006%  | 0.004%             | 0.006%  |
| Preventable Hospitalizations and Preventable<br>Errors in Medical Care <sup>1</sup> | Unaddressed recommendations from preceding hospitalization resulting in current hospitalization/ Any patient with >= 2 hospitalizations within 30 days of one another | 0/18=0% | 0/8=0%  | 0/12=0% | 1/6=17% | 0/12=0% | 1/11=9%   | 0/18=0%    | 1/5=20% | 0/12=0% | 1/9=11% | 0/6=0%             | 0/5=0%  |
|                                                                                     | Average length of stay (days)                                                                                                                                         | 69      | 70      | 66      | 70      | 79      | 81        | 77         | 78      | 82      | 85      | 81                 | 98      |
|                                                                                     | % of census receiving mental health services                                                                                                                          | 32%     | 31%     | 32%     | 34%     | 34%     | 34%       | 35%        | 36%     | 36%     | 37%     | 37%                | 37%     |
| Follow-Up                                                                           | Average length of stay for mental health (days)                                                                                                                       | 131     | 139     | 125     | 125     | 140     | 142       | 134        | 132     | 131     | 138     | 146                | 169     |
|                                                                                     | Utilization trending                                                                                                                                                  |         |         |         |         |         | See helow | for trends |         |         |         |                    |         |