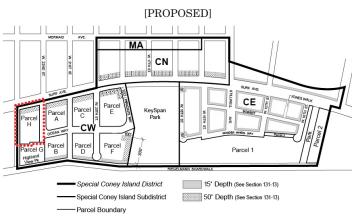

# **Coney Island District Plan**

Map 1 – Special Coney Island District and Subdistricts

# [EXISTING MAP] MA CN CE KeySpan Park CW Parce Parcel 1 Special Coney Island District CF Coney Fast Subdistrict Special Coney Island Subdistrict Coney North Subdistrict Parcel Boundary CW Coney West Subdistrict MA Mermaid Avenue Subdistrict

Map 2 - Mandatory Ground Floor Use Requirements

Map 4 - Street Wall Location

Map 5 - Minimum and Maximum Base Heights

Map 6 - Coney West Subdistrict Transition Heights

APPENDIX F Inclusionary Housing Designated Areas and Mandatory Inclusionary Housing Areas