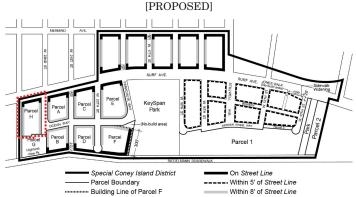

For #zoning lots# containing #affordable independent residences for seniors#, the maximum #floor area ratio# shall be as set forth in Section 23-155 (Affordable Independent Residences for Seniors).

Parcels A through F <u>and Parcel H, located</u> within <u>R6A or R7D</u> Districts, are shown on Map 1 (Special Coney Island District and Subdistricts) <u>in Appendix A of this Chapter</u>.

# (c) Coney West #floor area# distribution

In the Coney West Subdistrict, #floor area# attributable to #zoning lots# within the following sets of parcels, as shown on Map 1 in the

Appendix to this Chapter, may be distributed anywhere within such sets of parcels:

Parcels A and B Parcels C and D

Parcels E and F

In addition, #floor area# attributable to #block# 7071, lot 130, within Parcel B may be distributed anywhere within Parcels C or D.