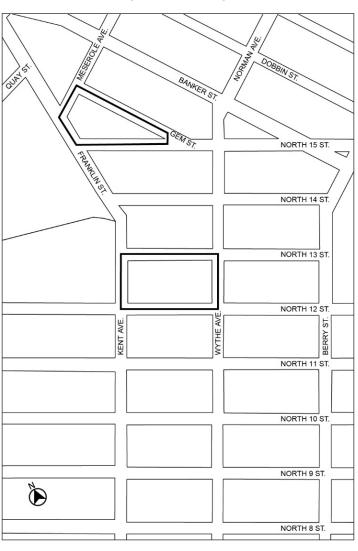

Map of Industrial Business Incentive Areas specified:

Community District 1, Borough of Brooklyn: The block bounded by North 12th Street, Kent Avenue, North 13th Street and Wythe Avenue

# [PROPOSED MAP]

Industrial Business Incentive Area

Portion of Community District 1, Borough of Brooklyn

\* \* \*