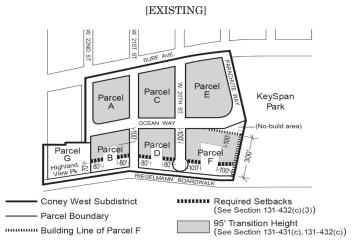

# 131-43 Coney West Subdistrict

The regulations of this Section shall apply to all #buildings or other structures# in the Coney West Subdistrict. Map 4 (Street Wall Location), Map 5 (Minimum and Maximum Base Heights) and Map 6 (Coney West Subdistrict Transition Heights), in the Appendix to this Chapter, illustrate the #street wall# location provisions, minimum and maximum base height provisions and transition height provisions of this Section, inclusive. For the purposes of this Section, the "building line" shown on Parcel F shall be considered a #street line# of Ocean Way or Parachute Way, as indicated on such maps.

#### 131-431 Coney West District, Surf Avenue

The regulations of this Section shall apply along Surf Avenue. The #street wall# location provisions of paragraph (a) of this Section shall also apply along #streets# intersecting Surf Avenue within 50 feet of Surf Avenue, and the #building# base regulations of paragraph (b) of this Section shall also apply along #streets# within 200 feet of Surf Avenue on Parcel H and within 100 feet of Surf Avenue on other parcels.

# (b) #Building# base

A #street wall# fronting on Surf Avenue shall rise without setback to a minimum height of six #stories# or 65 feet, or the height of the #building#, whichever is less, and a maximum height of eight #stories# or 85 feet, whichever is less, before a setback is required. However, on the <u>Surf Avenue</u> #block# front bounded by West 21st Street and West 22nd Street frontages of Parcels A and H, the minimum height of a #street wall# shall be 40 feet and the maximum height of a #street wall# shall be six #stories# or 65 feet, whichever is less, before a setback is required.

# (c) Transition height and maximum #building# height for parcels other than Parcel ${\bf H}$

Above the maximum base height a #street wall# may rise to a maximum transition height of nine #stories# or 95 feet, whichever is less, provided that such #street walls# are set back a minimum distance of 10 feet from the Surf Avenue #street line#. All portions of #buildings or other structures# that exceed a transition height of 95 feet shall comply with the tower provisions of Section 131-434 (Coney West Subdistrict towers).

# (d) Maximum building height for Parcel H

On Parcel H, all portions of #buildings or other structures# that exceed the maximum base height set forth in paragraph (b) of this Section shall comply with the tower provisions of Section 131-434.

# Along all other streets, other than Riegelmann Boardwalk

The following regulations shall apply along all other #streets# in the Coney West Subdistrict, except within 70 feet of Riegelmann Boardwalk.

# (b) #Building# base

The #street wall# of a #building# base, or portion thereof, located beyond 200 feet of Surf Avenue on Parcel H and beyond 100 feet of Surf Avenue on other parcels, shall rise without setback to a minimum height of 40 feet or the height of the #building#, whichever is less, and a maximum height of six #stories# or 65 feet, whichever is less. Up to 30 percent of the #aggregate width of street walls# may be recessed for #outer courts# or balconies, provided no recesses are located within 15 feet of an adjacent #building# or within 30 feet of the intersection of two #street lines#, and provided the maximum depth of such recesses is 15 feet, as measured from the #street line#. All portions of a #building or other structure# that exceed a height of 65 feet shall be set back from the #street wall# at least 10 feet, except such setback distance may include the depth of any permitted recesses.

# (c) Transition heights <u>and maximum #building# height for parcels</u> other than Parcel H

Beyond 100 feet of Surf Avenue, a #street wall# may rise to a maximum transition height of nine #stories# or 95 feet, whichever is less, provided that:

# (d) Maximum #building# heights for Parcel H

Any #building or other structure#, or portions thereof, located within 100 feet of Surf Avenue or within 100 feet of West 22nd Street shall comply with the tower provisions of Section 131-434. Within the remainder of Parcel H, the maximum height for #buildings or other structures# or portions thereof shall be 85 feet.

# (b) Maximum length and or height

On Parcels A, B, C, D, E and F, on On #blocks# bounding Surf Avenue, the maximum height of a #building or other structure# shall be 220 feet, and on #blocks# bounding the southerly #street line# of Ocean Way, the maximum height of a #building or other structure# shall be 170 feet. Furthermore, the outermost walls of all tower #stories# shall be inscribed within a rectangle, and no side of such rectangle shall exceed a length of 165 feet.

On Parcel H, the maximum height of a #building or other structure# within 100 feet of Surf Avenue or within 100 feet of West 22nd Street shall be 150 feet.

All #buildings# that exceed a height of 170 feet shall provide articulation in accordance with Section 131-46 (Tower Top Articulation).