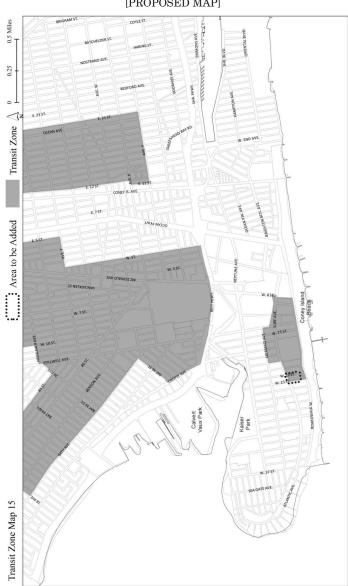

ubdistrict Coney North Subdistrict Parcel Boundary CW Coney West Subdistrict MA Mermaid Avenue Subdistrict



Map 2 - Mandatory Ground Floor Use Requirements





Map 4 - Street Wall Location





Map 5 - Minimum and Maximum Base Heights





Map 6 - Coney West Subdistrict Transition Heights





APPENDIX F Inclusionary Housing Designated Areas and Mandatory Inclusionary Housing Areas

# **BROOKLYN**

# **Brooklyn Community District 13**

Map 1 - [date of adoption]

[EXISTING MAP]





Inclusionary Housing designated Area

Mandatory Inclusionary Housing Program Area (see Section 23-154(d)(3))

Area 1 — [date of adoption] — MIH Program Option 1 and Option 2

Portion of Community District 13, Brooklyn

# APPENDIX I **Transit Zone**

Transit Zone Map 15

# [EXISTING MAP]



# [PROPOSED MAP]



# BOROUGH OF MANHATTAN No. 17 59 GREENWICH AVENUE

C 190070 ZSM IN THE MATTER OF an application submitted by 59 Greenwich LLC, pursuant to Sections 197-c and 201 of the New York City Charter for the grant of a special permit, pursuant to Section 74-711 of the Zoning Resolution to modify:

- the use regulations of Section 32-421 (<u>Limitation on floors</u> occupied by commercial uses) to allow Use Group 6 uses (retail uses) on a portion of the second floor; and
- the minimum distance between legally required windows and lot lines regulations of Section 23-86 (Minimum Distance Between Legally Required Windows and Walls or Lot Lines);

in connection with the re-construction and enlargement of an existing four-story mixed use building on property located at 59 Greenwich Avenue (Block 613, L