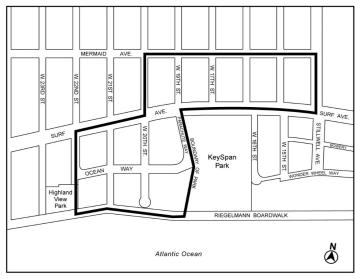

# **Coney Island District Plan**

Map 1 – Special Coney Island District and Subdistricts

# [EXISTING MAP] MA CN CE KeySpan Park CW Parce Parcel 1 Special Coney Island District CF Coney Fast Subdistrict Special Coney Island Subdistrict Coney North Subdistrict Parcel Boundary CW Coney West Subdistrict MA Mermaid Avenue Subdistrict