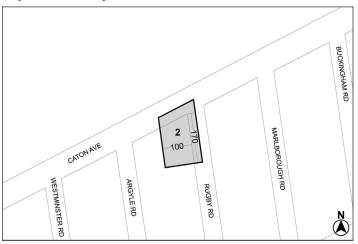

# BOROUGH OF BROOKLYN Nos. 4 & 5 CATON PARK NURSING HOME REZONING No. 4

CD 14

C 180393 ZMK
IN THE MATTER OF an application submitted by Caton Park
Rehabilitation and Nursing Center, pursuant to Sections 197-c and 201
of the New York City Charter, for the amendment of the Zoning Map,
Section No. 16d, by changing from an R3X District to an R6A District,
property bounded by Caton Avenue, Rugby Road, a line perpendicular
to the westerly street line of Rugby Road distant 170 feet southerly (as
measured along the street line) from the point of intersection of the
southeasterly street line of Caton Avenue and the westerly street line
of Rugby Road, and a line 100 feet westerly of Rugby Road, as shown

on a diagram (for illustrative purposes only), dated August 20, 2018, and subject to the conditions of the CEQR Declaration E-492.

No. 5

N 180394 ZRK

IN THE MATTER OF an application submitted by Caton Park Rehabilitation and Nursing Center, pursuant to Section 201 of the New York City Charter, for an amendment of the Zoning Resolution of the City of New York, modifying APPENDIX F for the purpose of establishing a Mandatory Inclusionary Housing area.