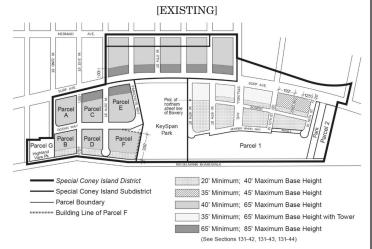

# 131-43 Coney West Subdistrict

The regulations of this Section shall apply to all #buildings or other structures# in the Coney West Subdistrict. Map 4 (Street Wall Location), Map 5 (Minimum and Maximum Base Heights) and Map 6 (Coney West Subdistrict Transition Heights), in the Appendix to this Chapter, illustrate the #street wall# location provisions, minimum and maximum base height provisions and transition height provisions of this Section, inclusive. For the purposes of this Section, the "building line" shown on Parcel F shall be considered a #street line# of Ocean Way or Parachute Way, as indicated on such maps.

#### 131-431 Coney West District, Surf Avenue

The regulations of this Section shall apply along Surf Avenue. The #street wall# location provisions of paragraph (a) of this Section shall also apply along #streets# intersecting Surf Avenue within 50 feet of Surf Avenue, and the #building# base regulations of paragraph (b) of this Section shall also apply along #streets# within 200 feet of Surf Avenue on Parcel H and within 100 feet of Surf Avenue on other parcels.

# (b) #Building# base

A #street wall# fronting on Surf Avenue shall rise without setback to a minimum height of six #stories# or 65 feet, or the height of the #building#, whichever is less, and a maximum height of eight #stories# or 85 feet, whichever is less, before a setback is required. However, on the <u>Surf Avenue</u> #block# front bounded by West 21st Street and West 22nd Street frontages of Parcels A and H, the minimum height of a #street wall# shall be 40 feet and the maximum height of a #street wall# shall be six #stories# or 65 feet, whichever is less, before a setback is required.

# (c) Transition height and maximum #building# height for parcels other than Parcel ${\bf H}$

Above the maximum base height a #street wall# may rise to a maximum transition height of nine #stories# or 95 feet, whichever is less, provided that such #street walls# are set back a minimum distance of 10 feet from the Surf Avenue #street line#. All portions of #buildings or other structures# that exceed a transition height of 95 feet shall comply with the tower provisions of Section 131-434 (Coney West Subdistrict towers).

# (d) Maximum building height for Parcel H

On Parcel H, all portions of #buildings or other structures# that exceed the maximum base height set forth in paragraph (b) of this Section shall comply with the tower provisions of Section 131-434.

# (c) Transition heights <u>and maximum #building# height for parcels</u> other than Parcel H

Beyond 100 feet of Surf Avenue, a #street wall# may rise to a maximum transition height of nine #stories# or 95 feet, whichever is less, provided that:

# (d) Maximum #building# heights for Parcel H

Any #building or other structure#, or portions thereof, located within 100 feet of Surf Avenue or within 100 feet of West 22nd Street shall comply with the tower provisions of Section 131-434. Within the remainder of Parcel H, the maximum height for #buildings or other structures# or portions thereof shall be 85 feet.