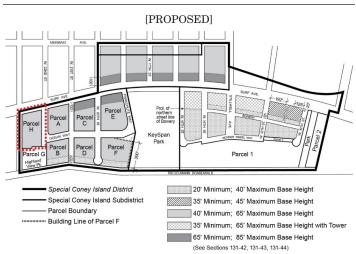

# 131-43 Coney West Subdistrict

The regulations of this Section shall apply to all #buildings or other structures# in the Coney West Subdistrict. Map 4 (Street Wall Location), Map 5 (Minimum and Maximum Base Heights) and Map 6 (Coney West Subdistrict Transition Heights), in the Appendix to this Chapter, illustrate the #street wall# location provisions, minimum and maximum base height provisions and transition height provisions of this Section, inclusive. For the purposes of this Section, the "building line" shown on Parcel F shall be considered a #street line# of Ocean Way or Parachute Way, as indicated on such maps.

#### 131-431 Coney West District, Surf Avenue

The regulations of this Section shall apply along Surf Avenue. The #street wall# location provisions of paragraph (a) of this Section shall also apply along #streets# intersecting Surf Avenue within 50 feet of Surf Avenue, and the #building# base regulations of paragraph (b) of this Section shall also apply along #streets# within 200 feet of Surf Avenue on Parcel H and within 100 feet of Surf Avenue on other parcels.

# (b) #Building# base

A #street wall# fronting on Surf Avenue shall rise without setback to a minimum height of six #stories# or 65 feet, or the height of the #building#, whichever is less, and a maximum height of eight #stories# or 85 feet, whichever is less, before a setback is required. However, on the <u>Surf Avenue</u> #block# front bounded by West 21st Street and West 22nd Street frontages of Parcels A and H, the minimum height of a #street wall# shall be 40 feet and the maximum height of a #street wall# shall be six #stories# or 65 feet, whichever is less, before a setback is required.

# (c) Transition height and maximum #building# height for parcels other than Parcel ${\bf H}$

Above the maximum base height a #street wall# may rise to a maximum transition height of nine #stories# or 95 feet, whichever is less, provided that such #street walls# are set back a minimum distance of 10 feet from the Surf Avenue #street line#. All portions of #buildings or other structures# that exceed a transition height of 95 feet shall comply with the tower provisions of Section 131-434 (Coney West Subdistrict towers).

# (d) Maximum building height for Parcel H

On Parcel H, all portions of #buildings or other structures# that exceed the maximum base height set forth in paragraph (b) of this Section shall comply with the tower provisions of Section 131-434.

# (c) Transition heights <u>and maximum #building# height for parcels</u> other than Parcel H

Beyond 100 feet of Surf Avenue, a #street wall# may rise to a maximum transition height of nine #stories# or 95 feet, whichever is less, provided that:

# (d) Maximum #building# heights for Parcel H

Any #building or other structure#, or portions thereof, located within 100 feet of Surf Avenue or within 100 feet of West 22nd Street shall comply with the tower provisions of Section 131-434. Within the remainder of Parcel H, the maximum height for #buildings or other structures# or portions thereof shall be 85 feet.