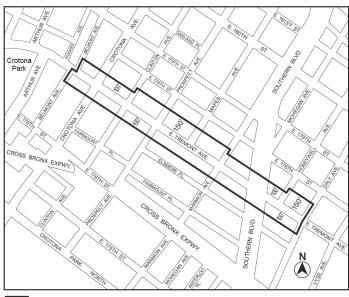

# BOROUGH OF THE BRONX Nos. 1, 2 & 3 BELMONT COVE REZONING No. 1

CD 6 C 190049 ZMX

IN THE MATTER OF an application submitted by NYC Department of Housing Preservation and Development and Proxy Estate, Inc., pursuant to Sections 197-c and 201 of the New York City Charter for an amendment of the Zoning Map, Section No. 3d, changing from an M1-4 District to an R7X District property, bounded by Belmont Avenue, East 176<sup>th</sup> Street, Crotona Avenue and the northeasterly boundary line of a park and its southeasterly prolongation, a northwesterly boundary line of a park, and a northeasterly boundary line of a park and its northwesterly prolongation, as shown on a diagram (for illustrative purposes only) dated September 24, 2018.