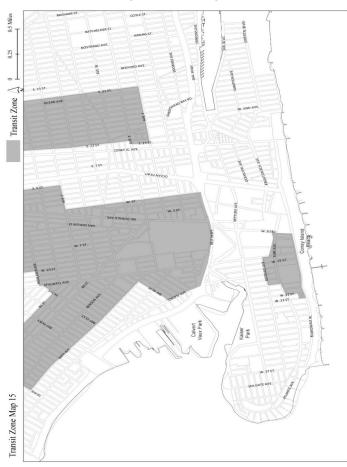

ecial Coney Island Subdistrict Coney North Subdistrict Parcel Boundary CW Coney West Subdistrict MA Mermaid Avenue Subdistrict



Map 2 - Mandatory Ground Floor Use Requirements





Map 4 - Street Wall Location





Map 5 - Minimum and Maximum Base Heights





Map 6 - Coney West Subdistrict Transition Heights





APPENDIX F Inclusionary Housing Designated Areas and Mandatory Inclusionary Housing Areas

# **BROOKLYN**

# **Brooklyn Community District 13**

Map 1 - [date of adoption]

[EXISTING MAP]





Inclusionary Housing designated Area

Mandatory Inclusionary Housing Program Area (see Section 23-154(d)(3))

Area 1 — [date of adoption] — MIH Program Option 1 and Option 2

Portion of Community District 13, Brooklyn

# APPENDIX I **Transit Zone**

Transit Zone Map 15

# [EXISTING MAP]



# [PROPOSED MAP]



# BOROUGH OF MANHATTAN No. 17 59 GREENWICH AVENUE

C 190070 ZSM IN THE MATTER OF an application submitted by 59 Greenwich LLC, pursuant to Sections 197-c and 201 of the New York City Charter for the grant of a special permit, pursuant to Section 74-711 of the Zoning Resolution to modify:

- the use regulations of Section 32-421 (<u>Limitation on floors</u> occupied by commercial uses) to allow Use Group 6 uses (retail uses) on a portion of the second floor; and
- the minimum distance between legally required windows and lot lines regulations of Section 23-86 (Minimum Distance Between Legally Required Windows and Walls or Lot Lines);

in connection with the re-construction and enlargement of an existing four-story mixed use building on property located at 59 Greenwich