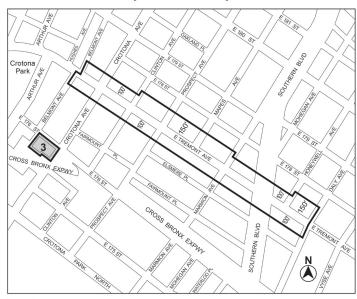

# BOROUGH OF THE BRONX Nos. 1, 2 & 3 BELMONT COVE REZONING No. 1

CD 6 C 190049 ZMX

IN THE MATTER OF an application submitted by NYC Department of Housing Preservation and Development and Proxy Estate, Inc., pursuant to Sections 197-c and 201 of the New York City Charter for an amendment of the Zoning Map, Section No. 3d, changing from an M1-4 District to an R7X District property, bounded by Belmont Avenue, East 176<sup>th</sup> Street, Crotona Avenue and the northeasterly boundary line of a park and its southeasterly prolongation, a northwesterly boundary line of a park, and a northeasterly boundary line of a park and its northwesterly prolongation, as shown on a diagram (for illustrative purposes only) dated September 24, 2018.