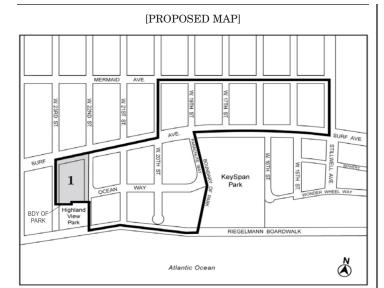

# **Coney Island District Plan**

Map 1 – Special Coney Island District and Subdistricts

# [EXISTING MAP] MA CN CE KeySpan Park CW Parce Parcel 1 Special Coney Island District CF Coney Fast Subdistrict Special Coney Island Subdistrict Coney North Subdistrict Parcel Boundary CW Coney West Subdistrict MA Mermaid Avenue Subdistrict