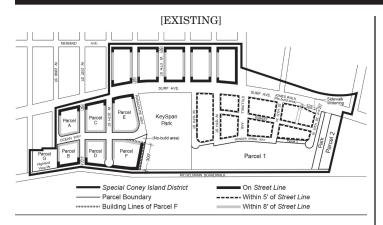

# **Coney Island District Plan**

Map 1 – Special Coney Island District and Subdistricts

# [EXISTING MAP] MA CN CE KeySpan Park CW Parce Parcel 1 Special Coney Island District CF Coney Fast Subdistrict Special Coney Island Subdistrict Coney North Subdistrict Parcel Boundary CW Coney West Subdistrict MA Mermaid Avenue Subdistrict

Map 2 - Mandatory Ground Floor Use Requirements

Map 4 - Street Wall Location

Map 5 - Minimum and Maximum Base Heights

Map 6 - Coney West Subdistrict Transition Heights

APPENDIX F Inclusionary Housing Designated Areas and Mandatory Inclusionary Housing Areas