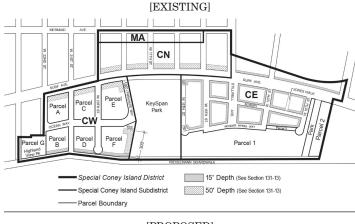

# **Coney Island District Plan**

Map 1 – Special Coney Island District and Subdistricts

# [EXISTING MAP] MA CN CE KeySpan Park CW Parce Parcel 1 Special Coney Island District CF Coney Fast Subdistrict Special Coney Island Subdistrict Coney North Subdistrict Parcel Boundary CW Coney West Subdistrict MA Mermaid Avenue Subdistrict

Map 2 - Mandatory Ground Floor Use Requirements

Map 4 - Street Wall Location

Map 5 - Minimum and Maximum Base Heights

Map 6 - Coney West Subdistrict Transition Heights

APPENDIX F Inclusionary Housing Designated Areas and Mandatory Inclusionary Housing Areas