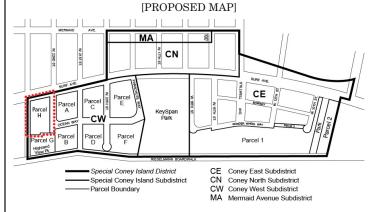

# **Coney Island District Plan**

Map 1 – Special Coney Island District and Subdistricts

# [EXISTING MAP] MA CN CE KeySpan Park CW Parce Parcel 1 Special Coney Island District CF Coney Fast Subdistrict Special Coney Island Subdistrict Coney North Subdistrict Parcel Boundary CW Coney West Subdistrict MA Mermaid Avenue Subdistrict

Map 2 - Mandatory Ground Floor Use Requirements

Map 4 - Street Wall Location

Map 5 - Minimum and Maximum Base Heights

Map 6 - Coney West Subdistrict Transition Heights

APPENDIX F Inclusionary Housing Designated Areas and Mandatory Inclusionary Housing Areas