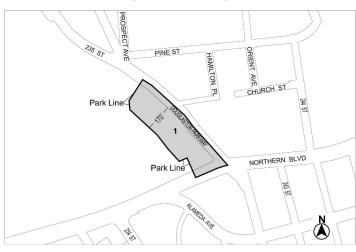

# Nos. 20 & 21 DOUGLASTON PARKWAY REZONING No. 20

CD 11 C 060432 ZMQ

**IN THE MATTER OF** an application submitted by 241-15 Northern LLC and North Shore Realty Group Corp., pursuant to Sections 197-c and 201 of the New York City Charter for an amendment of the Zoning Map, Section No. 11a:

- changing from an R1-2 District to an R6A District property, bounded by a southeasterly boundary lines of a park and its northeasterly prolongation, Douglaston Parkway, Northern Boulevard, a northeasterly boundary line of a park and its southeasterly prolongation, a line 95 feet northwesterly of Northern Boulevard, and a line 170 feet southwesterly of Douglaston Parkway; and
- establishing within a proposed R6A District a C1-2 District, bounded by a line 95 feet northwesterly of Northern Boulevard, Douglaston Parkway, Northern Boulevard and a northeasterly boundary line of a park and its southeasterly prolongation;

as shown on a diagram (for illustrative purposes only) dated August 20, 2018, and subject to the conditions of CEQR Declaration E-494.