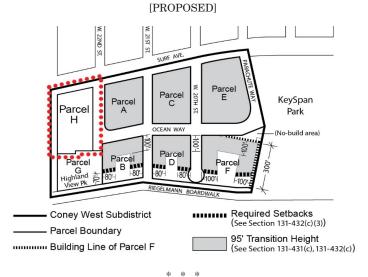

For #zoning lots# containing #affordable independent residences for seniors#, the maximum #floor area ratio# shall be as set forth in Section 23-155 (Affordable Independent Residences for Seniors).

Parcels A through F <u>and Parcel H, located</u> within <u>R6A or R7D</u> Districts, are shown on Map 1 (Special Coney Island District and Subdistricts) <u>in Appendix A of this Chapter</u>.

#### 131-431 Coney West District, Surf Avenue

The regulations of this Section shall apply along Surf Avenue. The #street wall# location provisions of paragraph (a) of this Section shall also apply along #streets# intersecting Surf Avenue within 50 feet of Surf Avenue, and the #building# base regulations of paragraph (b) of this Section shall also apply along #streets# within 200 feet of Surf Avenue on Parcel H and within 100 feet of Surf Avenue on other parcels.

# (b) #Building# base

A #street wall# fronting on Surf Avenue shall rise without setback to a minimum height of six #stories# or 65 feet, or the height of the #building#, whichever is less, and a maximum height of eight #stories# or 85 feet, whichever is less, before a setback is required. However, on the <u>Surf Avenue</u> #block# front bounded by West 21st Street and West 22nd Street frontages of Parcels A and H, the minimum height of a #street wall# shall be 40 feet and the maximum height of a #street wall# shall be six #stories# or 65 feet, whichever is less, before a setback is required.

# (d) Maximum building height for Parcel H

On Parcel H, all portions of #buildings or other structures# that exceed the maximum base height set forth in paragraph (b) of this Section shall comply with the tower provisions of Section 131-434.

# (d) Maximum #building# heights for Parcel H

Any #building or other structure#, or portions thereof, located within 100 feet of Surf Avenue or within 100 feet of West 22nd Street shall comply with the tower provisions of Section 131-434. Within the remainder of Parcel H, the maximum height for #buildings or other structures# or portions thereof shall be 85 feet.

On Parcel H, the maximum height of a #building or other structure# within 100 feet of Surf Avenue or within 100 feet of West 22nd Street shall be 150 feet.

All #buildings# that exceed a height of 170 feet shall provide articulation in accordance with Section 131-46 (Tower Top Articulation).